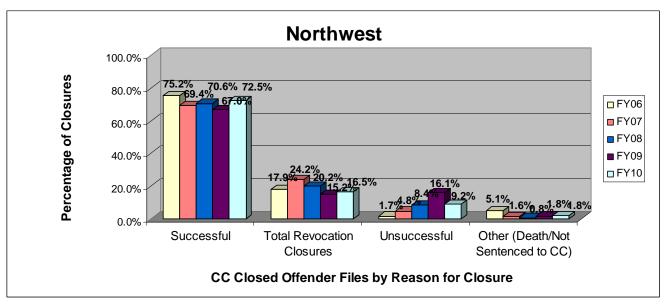

### SECTION I: Number and Percentage of Community Corrections Closed Offender Files by Reason for Closure for Fiscal Years 2006 - 2010

The first section of data consists of the closed offender files by termination reason for fiscal years 2006 thru 2010 for each agency and statewide (pages 6-37). For this data set, a "file" is defined as a court case assigned to a specific offender. In any agency's jurisdiction, an offender may have multiple cases ("files") that close within the time frame. In that event, the case closure reasons are weighted so that an offender is only counted once, and an accurate count of offenders who are successful or revoked can be obtained. The data contains the number and percentage of how the <u>offender files closed</u> during the last five fiscal years. In the bottom right-hand corner of the first chart, there will be a fiscal year followed by a number; this is the <u>total number of closed offender files</u> for that fiscal year. For each agency, an offender is only counted one time. The third chart, last bar in the chart, shows where the 20% reduction is. If the FY10 number is <u>at or beneath</u> that bar, then the agency met the 20% reduction. You may also notice that the scale for charts 1 and 3 is different from agency to agency. The scale is based on the number of offender files closed by like agencies (see below). All information included in this section was pulled from Court Case Sentencing Activity Report on 7/9/10 at 7:49:11AM.

#### Northwest