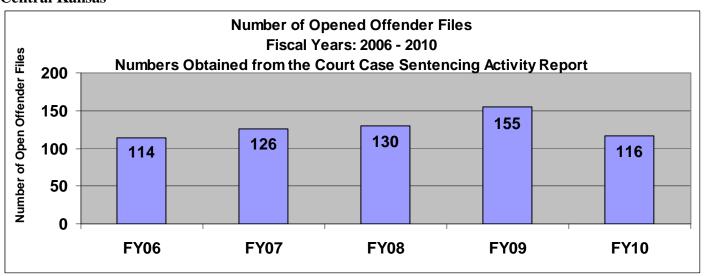

# SECTION III: Number of Opened Offender Files for Fiscal Years 2006 - 2010 by Agency and Statewide

The third section of data contains the total number of <u>offender files opened</u> for fiscal years 2006 thru 2010 for each agency and statewide (pgs. 41-51). A "file" is defined as a court case assigned to a specific offender. A "file" is opened when a new court case record is created due to a new sentence to community corrections or when an offender is assigned to community corrections in the pre-sentence state under SB123 legislation. The scaling is based on the number of offender files opened by like agencies (see below); some agencies will not have a like agency also noted below. Please note that there are three agencies per page. Information was pulled from the Court Case Sentencing Activity Report on 7/9/10 at 7:49:11AM.

#### **Central Kansas**