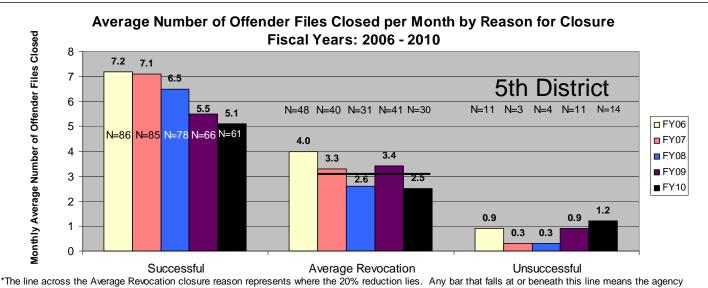

## SECTION V: Average Number of Offender Files Closed per Month by Reason for Closure for Fiscal Years 2006 - 2010

Data in section five shows the average number of offender files closed per month which is represented by the black numbers above each bar for the last five fiscal years (pgs. 56-66). Please note that <u>all revocations are lumped together</u>. There is no "Other" category. The "N=" shows the total number of successful completions, revocations, and unsuccessfuls. The categories of "Death" and "Not Sentenced to Community Corrections" are not included in these graphs. The "N=" numbers match the numbers from Section I in this report. In the bottom of each chart there is some text, please note that the number in bold is where the 20% reduction would lie. A black bar is drawn across the revocations sections; this indicates where the 20% reduction is. Any bar that falls <u>at or beneath that line has met</u> the 20% revocation reduction. There are three agencies listed on each page. Scaling is unique to each agency. Information pulled from the Court Case Sentencing Activity Report on 7/9/10 at 7:49:11AM.

\*The line across the Average Revocation closure reason represents where the 20% reduction lies. Any bar that falls at or beneath this line means the agency met the 20% targeted revocation reduction goal when compared to FY06 numbers. (20% Reduction= 2.5) Numbers are pulled from the Court Case Sentencing Activity Report from TOADS.