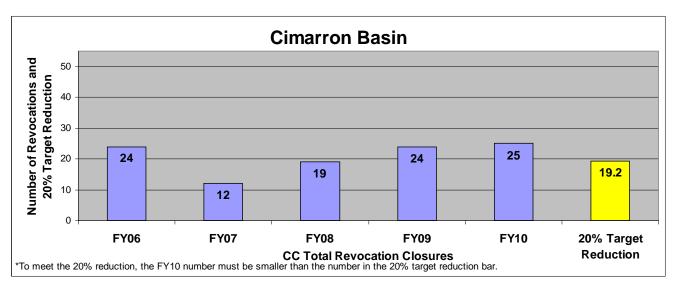

### SECTION I: Number and Percentage of Community Corrections Closed Offender Files by Reason for Closure for Fiscal Years 2006 - 2010

The first section of data consists of the closed offender files by termination reason for fiscal years 2006 thru 2010 for each agency and statewide (pages 6-37). For this data set, a "file" is defined as a court case assigned to a specific offender. In any agency's jurisdiction, an offender may have multiple cases ("files") that close within the time frame. In that event, the case closure reasons are weighted so that an offender is only counted once, and an accurate count of offenders who are successful or revoked can be obtained. The data contains the number and percentage of how the <u>offender files closed</u> during the last five fiscal years. In the bottom right-hand corner of the first chart, there will be a fiscal year followed by a number; this is the <u>total number of closed offender files</u> for that fiscal year. For each agency, an offender is only counted one time. The third chart, last bar in the chart, shows where the 20% reduction is. If the FY10 number is <u>at or beneath</u> that bar, then the agency met the 20% reduction. You may also notice that the scale for charts 1 and 3 is different from agency to agency. The scale is based on the number of offender files closed by like agencies (see below). All information included in this section was pulled from Court Case Sentencing Activity Report on 7/9/10 at 7:49:11AM.

#### **Cimarron Basin**