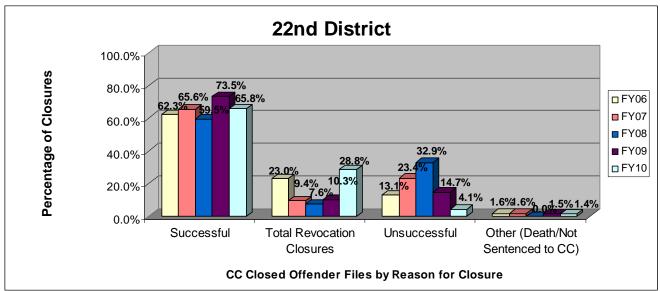

### SECTION I: Number and Percentage of Community Corrections Closed Offender Files by Reason for Closure for Fiscal Years 2006 - 2010

The first section of data consists of the closed offender files by termination reason for fiscal years 2006 thru 2010 for each agency and statewide (pages 6-37). For this data set, a "file" is defined as a court case assigned to a specific offender. In any agency's jurisdiction, an offender may have multiple cases ("files") that close within the time frame. In that event, the case closure reasons are weighted so that an offender is only counted once, and an accurate count of offenders who are successful or revoked can be obtained. The data contains the number and percentage of how the <u>offender files closed</u> during the last five fiscal years. In the bottom right-hand corner of the first chart, there will be a fiscal year followed by a number; this is the <u>total number of closed offender files</u> for that fiscal year. For each agency, an offender is only counted one time. The third chart, last bar in the chart, shows where the 20% reduction is. If the FY10 number is <u>at or beneath</u> that bar, then the agency met the 20% reduction. You may also notice that the scale for charts 1 and 3 is different from agency to agency. The scale is based on the number of offender files closed by like agencies (see below). All information included in this section was pulled from Court Case Sentencing Activity Report on 7/9/10 at 7:49:11AM.

## 22<sup>nd</sup> District