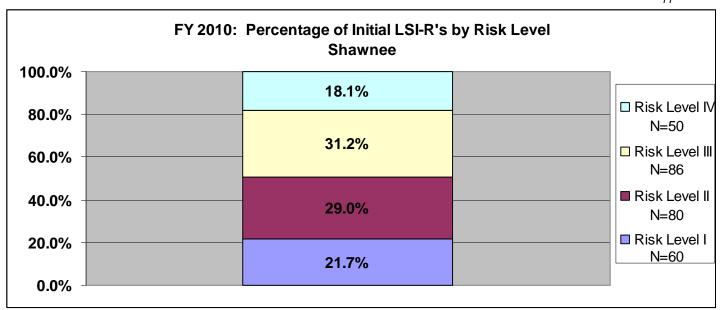

# SECTION VI: Percentage of Initial LSI-R's by Risk Level for Fiscal Year 2010 for All Agencies and Statewide

The information included in section six (pgs. 68-78) provides a breakdown of initially assigned risk levels by supervision level. On the right-hand side of each chart there is an "N=", this is the number of offenders who scored at that risk level. The data only includes fiscal year 2010. This information shows the number and percentage of offenders in each supervision level based upon the initial assessment. There are three agencies listed per page. Data was exported from the LSIR Flat View file within TOADS. The search criterion was for Assessment Dates between 07/01/2009 and 06/30/2010 and for Pre-Sentence/Initial LSIRs.