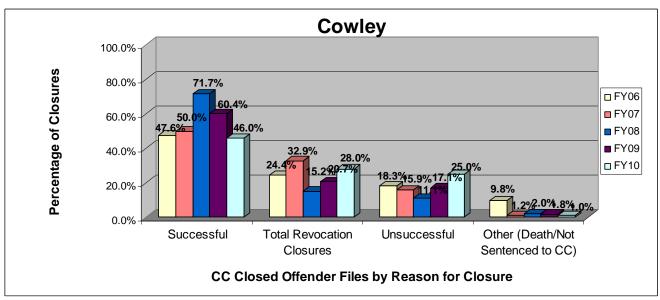

### SECTION I: Number and Percentage of Community Corrections Closed Offender Files by Reason for Closure for Fiscal Years 2006 - 2010

The first section of data consists of the closed offender files by termination reason for fiscal years 2006 thru 2010 for each agency and statewide (pages 6-37). For this data set, a "file" is defined as a court case assigned to a specific offender. In any agency's jurisdiction, an offender may have multiple cases ("files") that close within the time frame. In that event, the case closure reasons are weighted so that an offender is only counted once, and an accurate count of offenders who are successful or revoked can be obtained. The data contains the number and percentage of how the <u>offender files closed</u> during the last five fiscal years. In the bottom right-hand corner of the first chart, there will be a fiscal year followed by a number; this is the <u>total number of closed offender files</u> for that fiscal year. For each agency, an offender is only counted one time. The third chart, last bar in the chart, shows where the 20% reduction is. If the FY10 number is <u>at or beneath</u> that bar, then the agency met the 20% reduction. You may also notice that the scale for charts 1 and 3 is different from agency to agency. The scale is based on the number of offender files closed by like agencies (see below). All information included in this section was pulled from Court Case Sentencing Activity Report on 7/9/10 at 7:49:11AM.

#### **Cowley**