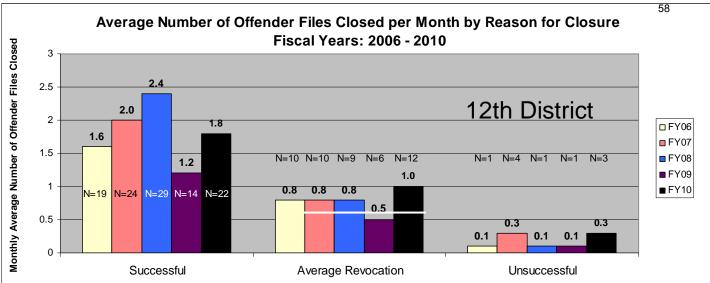

## SECTION V: Average Number of Offender Files Closed per Month by Reason for Closure for Fiscal Years 2006 - 2010

Data in section five shows the average number of offender files closed per month which is represented by the black numbers above each bar for the last five fiscal years (pgs. 56-66). Please note that <u>all revocations are lumped together</u>. There is no "Other" category. The "N=" shows the total number of successful completions, revocations, and unsuccessfuls. The categories of "Death" and "Not Sentenced to Community Corrections" are not included in these graphs. The "N=" numbers match the numbers from Section I in this report. In the bottom of each chart there is some text, please note that the number in bold is where the 20% reduction would lie. A black bar is drawn across the revocations sections; this indicates where the 20% reduction is. Any bar that falls <u>at or beneath that line has met</u> the 20% revocation reduction. There are three agencies listed on each page. Scaling is unique to each agency. Information pulled from the Court Case Sentencing Activity Report on 7/9/10 at 7:49:11AM.

\*The line across the Average Revocation closure reason represents where the 20% reduction lies. Any bar that falls at or beneath this line means the agency met the 20% targeted revocation reduction goal when compared to FY06 numbers. (20% Reduction= 1.0). Numbers are pulled from the Court Case Sentencing Activity Report from TOADS.