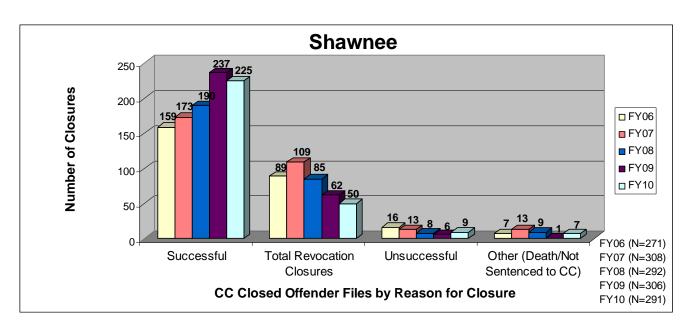

### SECTION I: Number and Percentage of Community Corrections Closed Offender Files by Reason for Closure for Fiscal Years 2006 - 2010

The first section of data consists of the closed offender files by termination reason for fiscal years 2006 thru 2010 for each agency and statewide (pages 6-37). For this data set, a "file" is defined as a court case assigned to a specific offender. In any agency's jurisdiction, an offender may have multiple cases ("files") that close within the time frame. In that event, the case closure reasons are weighted so that an offender is only counted once, and an accurate count of offenders who are successful or revoked can be obtained. The data contains the number and percentage of how the <u>offender files closed</u> during the last five fiscal years. In the bottom right-hand corner of the first chart, there will be a fiscal year followed by a number; this is the <u>total number of closed offender files</u> for that fiscal year. For each agency, an offender is only counted one time. The third chart, last bar in the chart, shows where the 20% reduction is. If the FY10 number is <u>at or beneath</u> that bar, then the agency met the 20% reduction. You may also notice that the scale for charts 1 and 3 is different from agency to agency. The scale is based on the number of offender files closed by like agencies (see below). All information included in this section was pulled from Court Case Sentencing Activity Report on 7/9/10 at 7:49:11AM.

#### **Shawnee**