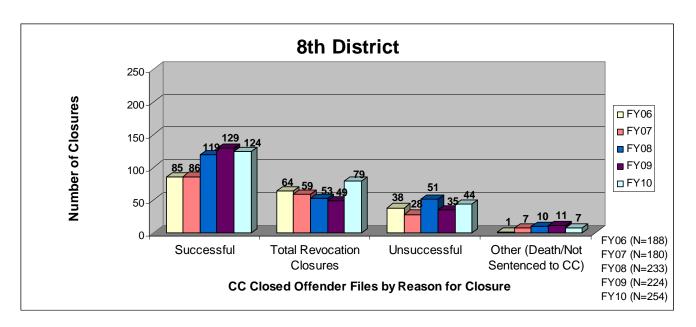

### SECTION I: Number and Percentage of Community Corrections Closed Offender Files by Reason for Closure for Fiscal Years 2006 - 2010

The first section of data consists of the closed offender files by termination reason for fiscal years 2006 thru 2010 for each agency and statewide (pages 6-37). For this data set, a "file" is defined as a court case assigned to a specific offender. In any agency's jurisdiction, an offender may have multiple cases ("files") that close within the time frame. In that event, the case closure reasons are weighted so that an offender is only counted once, and an accurate count of offenders who are successful or revoked can be obtained. The data contains the number and percentage of how the <u>offender files closed</u> during the last five fiscal years. In the bottom right-hand corner of the first chart, there will be a fiscal year followed by a number; this is the <u>total number of closed offender files</u> for that fiscal year. For each agency, an offender is only counted one time. The third chart, last bar in the chart, shows where the 20% reduction is. If the FY10 number is <u>at or beneath</u> that bar, then the agency met the 20% reduction. You may also notice that the scale for charts 1 and 3 is different from agency to agency. The scale is based on the number of offender files closed by like agencies (see below). All information included in this section was pulled from Court Case Sentencing Activity Report on 7/9/10 at 7:49:11AM.

## 8<sup>th</sup> District