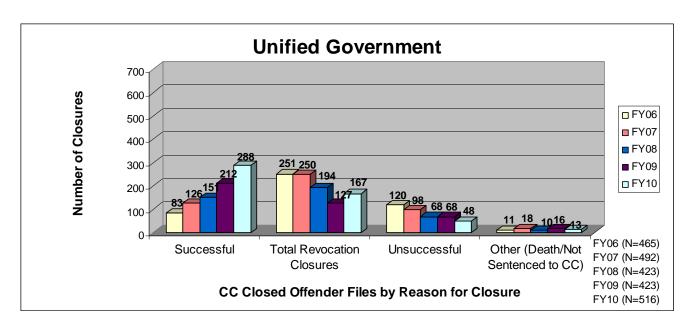

# SECTION II: Number and Percentage of Community Corrections Offender Files Closed in FY 2010 by Agency and Reason for Closure

The data in section two (page 38) is a one page snap-shot of how offender <u>files closed</u> in fiscal year 2010. The numbers and percentages <u>match Section I in this report</u>. Information was pulled from the Court Case Sentencing Activity Report on 7/9/10 at 7:49:11AM.

## **Number and Percentage of Community Corrections Offender Files Closed in FY 2010**

by Agency and Reason for Closure

|                           |                         |                   | ~                              | J E                | serrey (                       |                             | Treaso.                        | 1101                           | Closur                                | Ě          |                  |              |                  |                                   |                  |
|---------------------------|-------------------------|-------------------|--------------------------------|--------------------|--------------------------------|-----------------------------|--------------------------------|--------------------------------|---------------------------------------|------------|------------------|--------------|------------------|-----------------------------------|------------------|
| CC Agency                 | # Offender Files Closed | Revoked-Condition | Total % Revocation<br>Closures | Revoked-New Felony | Total % Revocation<br>Closures | Revoked-<br>New Misdemeanor | Total % Revocation<br>Closures | Total # Revocation<br>Closures | Total % of ALL<br>Revocation Closures | Successful | Total % Closures | Unsuccessful | Total % Closures | Other (Death/Not Sentenced to CC) | Total % Closures |
| 2nd District              | 79                      | 12                | 75.0%                          | 3                  | 18.8%                          | 1                           | 6.3%                           | 16                             | 20.3%                                 | 58         | 73.4%            | 2            | 2.5%             | 3                                 | 3.8%             |
| 4th District              | 144                     | 12                | 42.9%                          | 9                  | 32.1%                          | 7                           | 25.0%                          | 28                             | 19.4%                                 | 90         | 62.5%            | 23           | 16.0%            | 3                                 | 2.1%             |
| 5th District              | 106                     | 25                | 83.3%                          | 3                  | 10.0%                          | 2                           | 6.7%                           | 30                             | 28.3%                                 | 61         | 57.5%            | 14           | 13.2%            | 1                                 | 0.9%             |
| 6th District              | 81                      | 19                | 67.9%                          | 8                  | 28.6%                          | 1                           | 3.6%                           | 28                             | 34.6%                                 | 41         | 50.6%            | 10           | 12.3%            | 2                                 | 2.5%             |
| 8th District              | 254                     | 61                | 77.2%                          | 17                 | 21.5%                          | 1                           | 1.3%                           | 79                             | 31.1%                                 | 124        | 48.8%            | 44           | 17.3%            | 7                                 | 2.8%             |
| 11th District             | 113                     | 28                | 75.7%                          | 9                  | 24.3%                          | 0                           | 0.0%                           | 37                             | 32.7%                                 | 67         | 59.3%            | 6            | 5.3%             | 3                                 | 2.7%             |
| 12th District             | 37                      | 8                 | 66.7%                          | 3                  | 25.0%                          | 1                           | 8.3%                           | 12                             | 32.4%                                 | 22         | 59.5%            | 3            | 8.1%             | 0                                 | 0.0%             |
| 13th District             | 90                      | 14                | 70.0%                          | 3                  | 15.0%                          | 3                           | 15.0%                          | 20                             | 22.2%                                 | 59         | 65.6%            | 8            | 8.9%             | 3                                 | 3.3%             |
| 22nd District             | 73                      | 19                | 90.5%                          | 2                  | 9.5%                           | 0                           | 0.0%                           | 21                             | 28.8%                                 | 48         | 65.8%            | 3            | 4.1%             | 1                                 | 1.4%             |
| 24th District             | 47                      | 3                 | 30.0%                          | 4                  | 40.0%                          | 3                           | 30.0%                          | 10                             | 21.3%                                 | 27         | 57.4%            | 9            | 19.1%            | 1                                 | 2.1%             |
| 25th District             | 148                     | 50                | 82.0%                          | 11                 | 18.0%                          | 0                           | 0.0%                           | 61                             | 41.2%                                 | 81         | 54.7%            | 5            | 3.4%             | 1                                 | 0.7%             |
| 28th District             | 193                     | 35                | 59.3%                          | 19                 | 32.2%                          | 5                           | 8.5%                           | 59                             | 30.6%                                 | 120        | 62.2%            | 10           | 5.2%             | 4                                 | 2.1%             |
| 31st District             | 87                      | 13                | 68.4%                          | 4                  | 21.1%                          | 2                           | 10.5%                          | 19                             | 21.8%                                 | 56         | 64.4%            | 8            | 9.2%             | 4                                 | 4.6%             |
| Atchison                  | 50                      | 14                | 73.7%                          | 3                  | 15.8%                          | 2                           | 10.5%                          | 19                             | 38.0%                                 | 19         | 38.0%            | 8            | 16.0%            | 4                                 | 8.0%             |
| Central Kansas            | 109                     | 20                | 80.0%                          | 5                  | 20.0%                          | 0                           | 0.0%                           | 25                             | 22.9%                                 | 63         | 57.8%            | 15           | 13.8%            | 6                                 | 5.5%             |
| Cimmaron Basin            | 116                     | 10                | 40.0%                          | 14                 | 56.0%                          | 1                           | 4.0%                           | 25                             | 21.6%                                 | 58         | 50.0%            | 29           | 25.0%            | 4                                 | 3.4%             |
| Cowley                    | 100                     | 21                | 75.0%                          | 3                  | 10.7%                          | 4                           | 14.3%                          | 28                             | 28.0%                                 | 46         | 46.0%            | 25           | 25.0%            | 1                                 | 1.0%             |
| Douglas                   | 123                     | 13                | 38.2%                          | 13                 | 38.2%                          | 8                           | 23.5%                          | 34                             | 27.6%                                 | 81         | 65.9%            | 6            | 4.9%             | 2                                 | 1.6%             |
| Harvey/McPherson          | 126                     | 30                | 73.2%                          | 7                  | 17.1%                          | 4                           | 9.8%                           | 41                             | 32.5%                                 | 68         | 54.0%            | 16           | 12.7%            | 1                                 | 0.8%             |
| Johnson                   | 568                     | 113               | 63.5%                          | 45                 | 25.3%                          | 20                          | 11.2%                          | 178                            | 31.3%                                 | 325        | 57.2%            | 46           | 8.1%             | 19                                | 3.3%             |
| Leavenworth               | 58                      | 9                 | 60.0%                          | 3                  | 20.0%                          | 3                           | 20.0%                          | 15                             | 25.9%                                 | 23         | 39.7%            | 18           | 31.0%            | 2                                 | 3.4%             |
| Montgomery                | 94                      | 17                | 58.6%                          | 9                  | 31.0%                          | 3                           | 10.3%                          | 29                             | 30.9%                                 | 58         | 61.7%            | 4            | 4.3%             | 3                                 | 3.2%             |
| Northwest Kansas          | 109                     | 14                | 77.8%                          | 3                  | 16.7%                          | 1                           | 5.6%                           | 18                             | 16.5%                                 | 79         | 72.5%            | 10           | 9.2%             | 2                                 | 1.8%             |
| Reno                      | 147                     | 42                | 85.7%                          | 5                  | 10.2%                          | 2                           | 4.1%                           | 49                             | 33.3%                                 | 77         | 52.4%            | 18           | 12.2%            | 3                                 | 2.0%             |
| Riley                     | 128                     | 18                | 75.0%                          | 3                  | 12.5%                          | 3                           | 12.5%                          | 24                             | 18.8%                                 | 73         | 57.0%            | 24           | 18.8%            | 7                                 | 5.5%             |
| Santa Fe Trail            | 124                     | 15                | 53.6%                          | 10                 | 35.7%                          | 3                           | 10.7%                          | 28                             | 22.6%                                 | 65         | 52.4%            | 31           | 25.0%            | 0                                 | 0.0%             |
| Sedgwick                  | 1197                    | 438               | 67.1%                          | 155                | 23.7%                          | 60                          | 9.2%                           | 653                            | 54.6%                                 | 493        | 41.2%            | 15           | 1.3%             | 36                                | 3.0%             |
| Shawnee                   | 291                     | 43                | 86.0%                          | 2                  | 4.0%                           | 5                           | 10.0%                          | 50                             | 17.2%                                 | 225        | 77.3%            | 9            | 3.1%             | 7                                 | 2.4%             |
| South Central Kansas      | 57                      | 6                 | 75.0%                          | 2                  | 25.0%                          | 0                           | 0.0%                           | 8                              | 14.0%                                 | 42         | 73.7%            | 5            | 8.8%             | 2                                 | 3.5%             |
| Sumner                    | 36                      | 9                 | 81.8%                          | 2                  | 18.2%                          | 0                           | 0.0%                           | 11                             | 30.6%                                 | 20         | 55.6%            | 5            | 13.9%            | 0                                 | 0.0%             |
| <b>Unified Government</b> | 516                     | 104               | 62.3%                          | 58                 | 34.7%                          | 5                           | 3.0%                           | 167                            | 32.4%                                 | 288        | 55.8%            | 48           | 9.3%             | 13                                | 2.5%             |
| STATEWIDE                 | 5287                    | 1222              | 67.9%                          | 431                | 23.9%                          | 148                         | 8.2%                           | 1801                           | 34.1%                                 | 2889       | 54.6%            | 457          | 8.6%             | 140                               | 2.6%             |

#### **Unified Government**