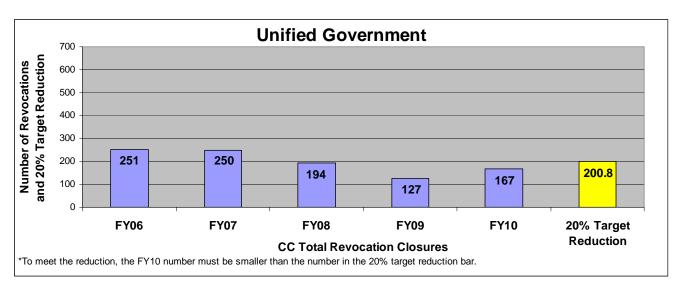

### SECTION I: Number and Percentage of Community Corrections Closed Offender Files by Reason for Closure for Fiscal Years 2006 - 2010

The first section of data consists of the closed offender files by termination reason for fiscal years 2006 thru 2010 for each agency and statewide (pages 6-37). For this data set, a "file" is defined as a court case assigned to a specific offender. In any agency's jurisdiction, an offender may have multiple cases ("files") that close within the time frame. In that event, the case closure reasons are weighted so that an offender is only counted once, and an accurate count of offenders who are successful or revoked can be obtained. The data contains the number and percentage of how the <u>offender files closed</u> during the last five fiscal years. In the bottom right-hand corner of the first chart, there will be a fiscal year followed by a number; this is the <u>total number of closed offender files</u> for that fiscal year. For each agency, an offender is only counted one time. The third chart, last bar in the chart, shows where the 20% reduction is. If the FY10 number is <u>at or beneath</u> that bar, then the agency met the 20% reduction. You may also notice that the scale for charts 1 and 3 is different from agency to agency. The scale is based on the number of offender files closed by like agencies (see below). All information included in this section was pulled from Court Case Sentencing Activity Report on 7/9/10 at 7:49:11AM.

#### **Unified Government**