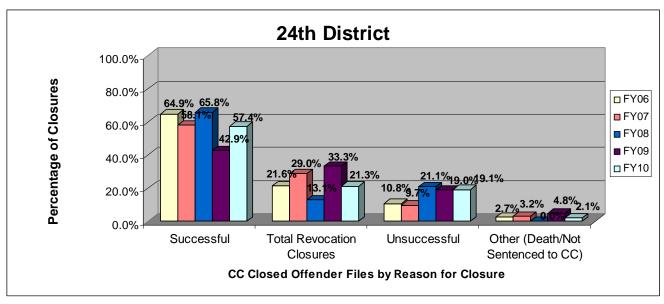

|
| SN                                                       | 250                         | 100                         |
| Agency                                                   | 1st Chart Scale             | 3rd Chart Scale             |
| JO                                                       | 700                         | 700                         |
| SG                                                       | 700                         | 700                         |
| UG                                                       | 700                         | 700                         |
|                                                          | , 30                        | , 00                        |

































































































































































































# SECTION II: Number and Percentage of Community Corrections Offender Files Closed in FY 2010 by Agency and Reason for Closure

The data in section two (page 38) is a one page snap-shot of how offender <u>files closed</u> in fiscal year 2010. The numbers and percentages <u>match Section I in this report</u>. Information was pulled from the Court Case Sentencing Activity Report on 7/9/10 at 7:49:11AM.

## **Number and Percentage of Community Corrections Offender Files Closed in FY 2010**

by Agency and Reason for Closure

|                           |                         |                   | ~                              | J E                | serrey