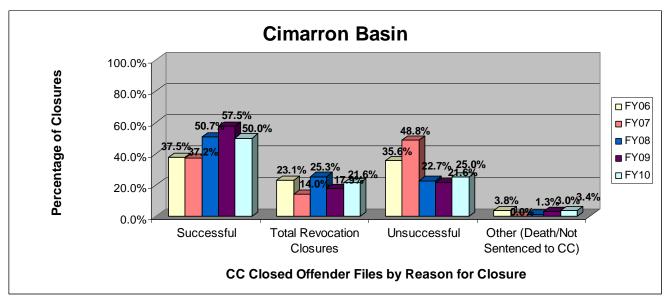

### SECTION I: Number and Percentage of Community Corrections Closed Offender Files by Reason for Closure for Fiscal Years 2006 - 2010

The first section of data consists of the closed offender files by termination reason for fiscal years 2006 thru 2010 for each agency and statewide (pages 6-37). For this data set, a "file" is defined as a court case assigned to a specific offender. In any agency's jurisdiction, an offender may have multiple cases ("files") that close within the time frame. In that event, the case closure reasons are weighted so that an offender is only counted once, and an accurate count of offenders who are successful or revoked can be obtained. The data contains the number and percentage of how the <u>offender files closed</u> during the last five fiscal years. In the bottom right-hand corner of the first chart, there will be a fiscal year followed by a number; this is the <u>total number of closed offender files</u> for that fiscal year. For each agency, an offender is only counted one time. The third chart, last bar in the chart, shows where the 20% reduction is. If the FY10 number is <u>at or beneath</u> that bar, then the agency met the 20% reduction. You may also notice that the scale for charts 1 and 3 is different from agency to agency. The scale is based on the number of offender files closed by like agencies (see below). All information included in this section was pulled from Court Case Sentencing Activity Report on 7/9/10 at 7:49:11AM.

#### **Cimarron Basin**