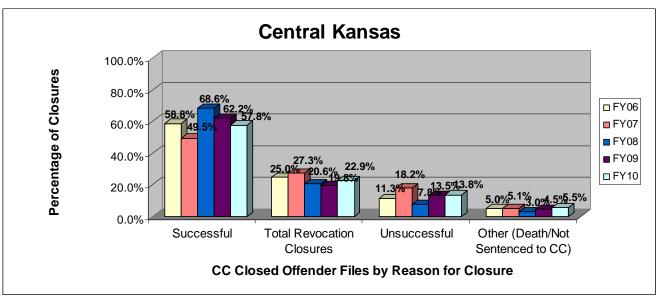

| 250                         | 100                         |
| Agency                                                   | 1st Chart Scale             | 3rd Chart Scale             |
| JO                                                       | 700                         | 700                         |
| SG                                                       | 700                         | 700                         |
| UG                                                       | 700                         | 700                         |
|                                                          | , 30                        | , 00                        |

































































































































































































# SECTION II: Number and Percentage of Community Corrections Offender Files Closed in FY 2010 by Agency and Reason for Closure

The data in section two (page 38) is a one page snap-shot of how offender <u>files closed</u> in fiscal year 2010. The numbers and percentages <u>match Section I in this report</u>. Information was pulled from the Court Case Sentencing Activity Report on 7/9/10 at 7:49:11AM.

## **Number and Percentage of Community Corrections Offender Files Closed in FY 2010**

by Agency and Reason for Closure

|                           |                         |                   | ~                              | J E                | serrey (                       |