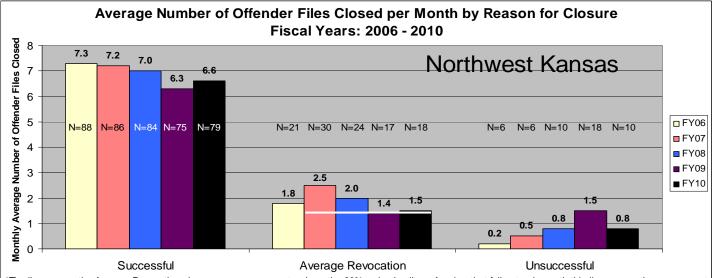

#### Northwest

## SECTION V: Average Number of Offender Files Closed per Month by Reason for Closure for Fiscal Years 2006 - 2010

Data in section five shows the average number of offender files closed per month which is represented by the black numbers above each bar for the last five fiscal years (pgs. 56-66). Please note that <u>all revocations are lumped together</u>. There is no "Other" category. The "N=" shows the total number of successful completions, revocations, and unsuccessfuls. The categories of "Death" and "Not Sentenced to Community Corrections" are not included in these graphs. The "N=" numbers match the numbers from Section I in this report. In the bottom of each chart there is some text, please note that the number in bold is where the 20% reduction would lie. A black bar is drawn across the revocations sections; this indicates where the 20% reduction is. Any bar that falls <u>at or beneath that line has met</u> the 20% revocation reduction. There are three agencies listed on each page. Scaling is unique to each agency. Information pulled from the Court Case Sentencing Activity Report on 7/9/10 at 7:49:11AM.