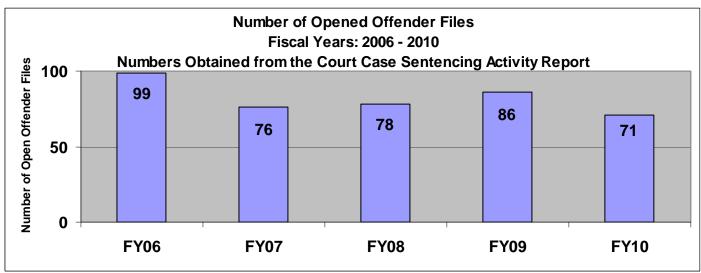

# SECTION III: Number of Opened Offender Files for Fiscal Years 2006 - 2010 by Agency and Statewide

The third section of data contains the total number of <u>offender files opened</u> for fiscal years 2006 thru 2010 for each agency and statewide (pgs. 41-51). A "file" is defined as a court case assigned to a specific offender. A "file" is opened when a new court case record is created due to a new sentence to community corrections or when an offender is assigned to community corrections in the pre-sentence state under SB123 legislation. The scaling is based on the number of offender files opened by like agencies (see below); some agencies will not have a like agency also noted below. Please note that there are three agencies per page. Information was pulled from the Court Case Sentencing Activity Report on 7/9/10 at 7:49:11AM.