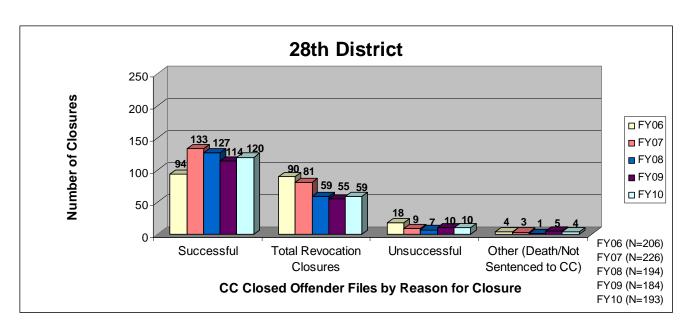

### SECTION I: Number and Percentage of Community Corrections Closed Offender Files by Reason for Closure for Fiscal Years 2006 - 2010

The first section of data consists of the closed offender files by termination reason for fiscal years 2006 thru 2010 for each agency and statewide (pages 6-37). For this data set, a "file" is defined as a court case assigned to a specific offender. In any agency's jurisdiction, an offender may have multiple cases ("files") that close within the time frame. In that event, the case closure reasons are weighted so that an offender is only counted once, and an accurate count of offenders who are successful or revoked can be obtained. The data contains the number and percentage of how the <u>offender files closed</u> during the last five fiscal years. In the bottom right-hand corner of the first chart, there will be a fiscal year followed by a number; this is the <u>total number of closed offender files</u> for that fiscal year. For each agency, an offender is only counted one time. The third chart, last bar in the chart, shows where the 20% reduction is. If the FY10 number is <u>at or beneath</u> that bar, then the agency met the 20% reduction. You may also notice that the scale for charts 1 and 3 is different from agency to agency. The scale is based on the number of offender files closed by like agencies (see below). All information included in this section was pulled from Court Case Sentencing Activity Report on 7/9/10 at 7:49:11AM.

## 28<sup>th</sup> District