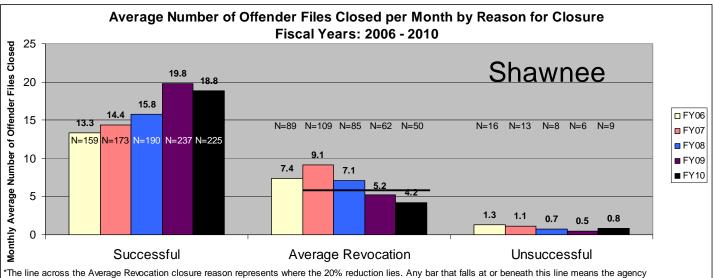

#### **Shawnee**

## SECTION V: Average Number of Offender Files Closed per Month by Reason for Closure for Fiscal Years 2006 - 2010

Data in section five shows the average number of offender files closed per month which is represented by the black numbers above each bar for the last five fiscal years (pgs. 56-66). Please note that <u>all revocations are lumped together</u>. There is no "Other" category. The "N=" shows the total number of successful completions, revocations, and unsuccessfuls. The categories of "Death" and "Not Sentenced to Community Corrections" are not included in these graphs. The "N=" numbers match the numbers from Section I in this report. In the bottom of each chart there is some text, please note that the number in bold is where the 20% reduction would lie. A black bar is drawn across the revocations sections; this indicates where the 20% reduction is. Any bar that falls <u>at or beneath that line has met</u> the 20% revocation reduction. There are three agencies listed on each page. Scaling is unique to each agency. Information pulled from the Court Case Sentencing Activity Report on 7/9/10 at 7:49:11AM.

\*The line across the Average Revocation closure reason represents where the 20% reduction lies. Any bar that falls at or beneath this line means the agency met the 20% targeted revocation reduction goal when compared to FY06 numbers. (20% Reduction=**0.4**) Numbers are pulled from the Court Case Sentencing Activity Report from TOADS.

The line across the Average Revocation closure reason represents where the 20% reduction lies. Any bar that falls at or beneath this line means the agency met the 20% targeted revocation reduction goal when compared to FY06 numbers. (20% Reduction= 3.2) Numbers are pulled from the Court Case Sentencing Activity Report from TOADS.

\*The line across the Average Revocation closure reason represents where the 20% reduction lies. Any bar that falls at or beneath this line means the agency met the 20% targeted revocation reduction goal when compared to FY06 numbers. (20% Reduction=2.6) Numbers are pulled from the Court Case Sentencing Activity Report from TOADS.

\*The line across the Average Revocation closure reason represents where the 20% reduction lies. Any bar that falls at or beneath this line means the agency met the 20% targeted reduction goal when compared to FY06 numbers. (20% Reduction= **4.2**) Numbers are pulled from the Court Case Sentencing Activity Report from TOADS.

\*The line across the Average Revocation closure reason represents where the 20% reduction lies. Any bar that falls at or beneath this line means the agency met the 20% targeted revocation reduction goal when compared to FY06 numbers. (20% Reduction= 2.5) Numbers are pulled from the Court Case Sentencing Activity Report from TOADS.

\*The line across the Average Revocation closure reason represents where the 20% reduction lies. Any bar that falls at or beneath this line means the agency met the 20% targeted revocation reduction goal when compared to FY06 numbers. (20% Reduction= **0.6**) Numbers are pulled from the Court Case Sentencing Activity Report from TOADS.

\*The line across the Average Revocation closure reason represents where the 20% reduction lies. Any bar that falls at or beneath this line means the agency met the 20% targeted revocation reduction goal when compared to FY06 numbers. (20% Reduction= **2.2**) Numbers are pulled from the Court Case Sentencing Activity Report from TOADS.

\*The line across the Average Revocation closure reason represents where the 20% reduction lies. Any bar that falls at or beneath this line means the agency met the 20% targeted revocation reduction goal when compared to FY06 numbers. (20% Reduction= 1.0). Numbers are pulled from the Court Case Sentencing Activity Report from TOADS.

\*The line across the Average Revocation closure reason represents where the 20% reduction lies. Any bar that falls at or beneath this line means the agency met the 20% targeted revocation reduction goal when compared to FY06 numbers. (20% Reduction=3.0) Numbers are pulled from the Court Case Sentencing Activity Report from TOADS.

\*The line across the Average Revocation closure reason represents where the 20% reduction lies. Any bar that falls at or beneath this line means the agency met the 20% targeted revocation reduction goal when compared to FY06 numbers. (20% Reduction= 6.0) Numbers are pulled from the Court Case Sentencing Activity Report from TOADS.

\*The line across the Average Revocation closure reason represents where the 20% reduction lies. Any bar that falls at or beneath this line means the agency met the 20% targeted revocation reduction goal when compared to FY06 numbers. (20% Reduction= 2.1) Numbers are pulled from the Court Case Sentencing Activity Report from TOADS.

\*The line across the Average Revocation closure reason represents where the 20% reduction lies. Any bar that falls at or beneath this line means the agency met the 20% targeted revocation reduction goal when compared to FY06 numbers. (20% Reduction= 1.0) Numbers are pulled from the Court Case Sentencing Activity Report from TOADS.

\*The line across the Average Revocation closure reason represents where the 20% reduction lies. Any bar that falls at or beneath this line means the agency met the 20% targeted revocation reduction goal when compared to FY06 numbers. (20% Reduction= 1.4) Numbers are pulled from the Court Case Sentencing Activity Report from TOADS.

\*The line across the Average Revocation closure reason represents where the 20% reduction lies. Any bar that falls at or beneath this line means the agency met the 20% targeted revocation reduction goal when compared to FY06 numbers. (20% Reduction= 1.6) Numbers are pulled from the Court Case Sentencing Activity Report from TOADS.