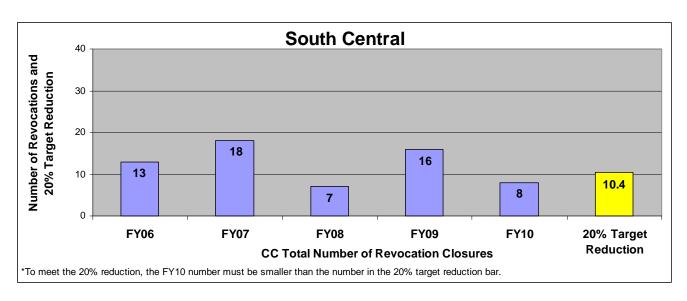

#### **South Central Kansas**

### SECTION I: Number and Percentage of Community Corrections Closed Offender Files by Reason for Closure for Fiscal Years 2006 - 2010

The first section of data consists of the closed offender files by termination reason for fiscal years 2006 thru 2010 for each agency and statewide (pages 6-37). For this data set, a "file" is defined as a court case assigned to a specific offender. In any agency's jurisdiction, an offender may have multiple cases ("files") that close within the time frame. In that event, the case closure reasons are weighted so that an offender is only counted once, and an accurate count of offenders who are successful or revoked can be obtained. The data contains the number and percentage of how the <u>offender files closed</u> during the last five fiscal years. In the bottom right-hand corner of the first chart, there will be a fiscal year followed by a number; this is the <u>total number of closed offender files</u> for that fiscal year. For each agency, an offender is only counted one time. The third chart, last bar in the chart, shows where the 20% reduction is. If the FY10 number is <u>at or beneath</u> that bar, then the agency met the 20% reduction. You may also notice that the scale for charts 1 and 3 is different from agency to agency. The scale is based on the number of offender files closed by like agencies (see below). All information included in this section was pulled from Court Case Sentencing Activity Report on 7/9/10 at 7:49:11AM.