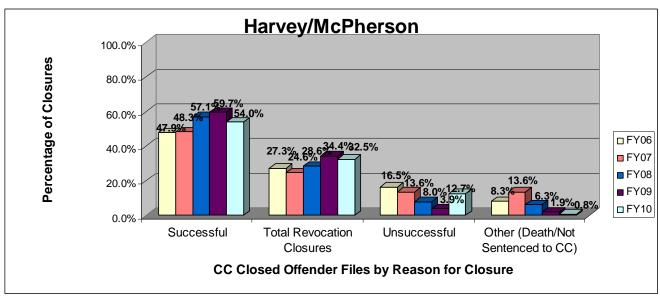

| 250                         | 100                         |
| Agency                                                   | 1st Chart Scale             | 3rd Chart Scale             |
| JO                                                       | 700                         | 700                         |
| SG                                                       | 700                         | 700                         |
| UG                                                       | 700                         | 700                         |
|                                                          | , 30                        | , 00                        |

































































































































































































# SECTION II: Number and Percentage of Community Corrections Offender Files Closed in FY 2010 by Agency and Reason for Closure

The data in section two (page 38) is a one page snap-shot of how offender <u>files closed</u> in fiscal year 2010. The numbers and percentages <u>match Section I in this report</u>. Information was pulled from the Court Case Sentencing Activity Report on 7/9/10 at 7:49:11AM.

## **Number and Percentage of Community Corrections Offender Files Closed in FY 2010**

by Agency and Reason for Closure

|                           |                         |                   | ~                              | J E                | serrey (                       |