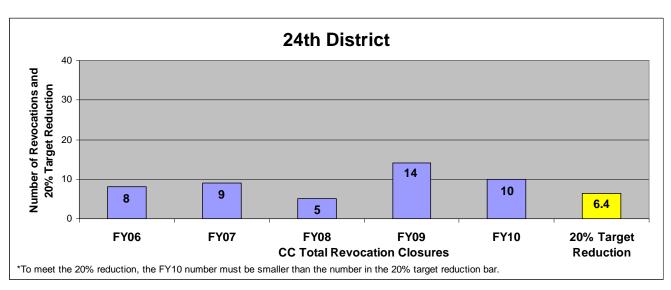

## 24<sup>th</sup> District

## SECTION V: Average Number of Offender Files Closed per Month by Reason for Closure for Fiscal Years 2006 - 2010

Data in section five shows the average number of offender files closed per month which is represented by the black numbers above each bar for the last five fiscal years (pgs. 56-66). Please note that <u>all revocations are lumped together</u>. There is no "Other" category. The "N=" shows the total number of successful completions, revocations, and unsuccessfuls. The categories of "Death" and "Not Sentenced to Community Corrections" are not included in these graphs. The "N=" numbers match the numbers from Section I in this report. In the bottom of each chart there is some text, please note that the number in bold is where the 20% reduction would lie. A black bar is drawn across the revocations sections; this indicates where the 20% reduction is. Any bar that falls <u>at or beneath that line has met</u> the 20% revocation reduction. There are three agencies listed on each page. Scaling is unique to each agency. Information pulled from the Court Case Sentencing Activity Report on 7/9/10 at 7:49:11AM.

\*The line across the Average Revocation closure reason represents where the 20% reduction lies. Any bar that falls at or beneath this line means the agency met the 20% targeted revocation reduction goal when compared to FY06 numbers. (20% Reduction=**0.4**) Numbers are pulled from the Court Case Sentencing Activity Report from TOADS.