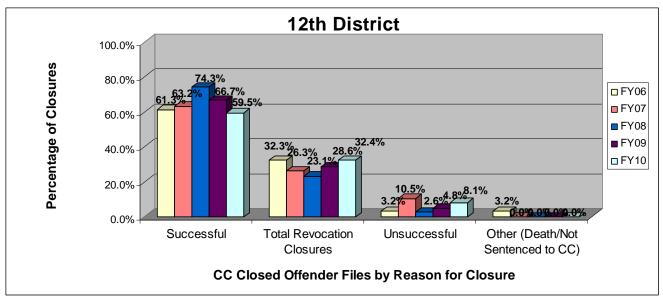

### SECTION I: Number and Percentage of Community Corrections Closed Offender Files by Reason for Closure for Fiscal Years 2006 - 2010

The first section of data consists of the closed offender files by termination reason for fiscal years 2006 thru 2010 for each agency and statewide (pages 6-37). For this data set, a "file" is defined as a court case assigned to a specific offender. In any agency's jurisdiction, an offender may have multiple cases ("files") that close within the time frame. In that event, the case closure reasons are weighted so that an offender is only counted once, and an accurate count of offenders who are successful or revoked can be obtained. The data contains the number and percentage of how the <u>offender files closed</u> during the last five fiscal years. In the bottom right-hand corner of the first chart, there will be a fiscal year followed by a number; this is the <u>total number of closed offender files</u> for that fiscal year. For each agency, an offender is only counted one time. The third chart, last bar in the chart, shows where the 20% reduction is. If the FY10 number is <u>at or beneath</u> that bar, then the agency met the 20% reduction. You may also notice that the scale for charts 1 and 3 is different from agency to agency. The scale is based on the number of offender files closed by like agencies (see below). All information included in this section was pulled from Court Case Sentencing Activity Report on 7/9/10 at 7:49:11AM.

## 12<sup>th</sup> District