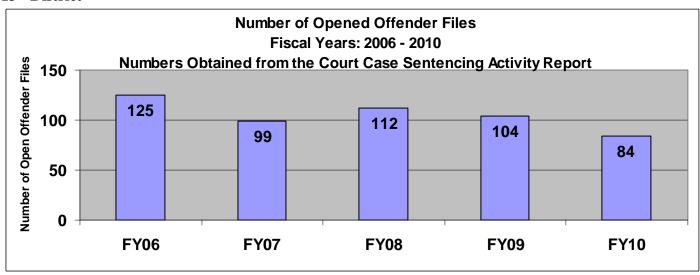

# SECTION III: Number of Opened Offender Files for Fiscal Years 2006 - 2010 by Agency and Statewide

The third section of data contains the total number of <u>offender files opened</u> for fiscal years 2006 thru 2010 for each agency and statewide (pgs. 41-51). A "file" is defined as a court case assigned to a specific offender. A "file" is opened when a new court case record is created due to a new sentence to community corrections or when an offender is assigned to community corrections in the pre-sentence state under SB123 legislation. The scaling is based on the number of offender files opened by like agencies (see below); some agencies will not have a like agency also noted below. Please note that there are three agencies per page. Information was pulled from the Court Case Sentencing Activity Report on 7/9/10 at 7:49:11AM.

| Agency<br>2nd              | Chart Scale<br>150 |
|----------------------------|--------------------|
| 5th                        | 150                |
| 13th                       | 150                |
| 31st                       | 150                |
| CB                         | 150                |
| CL                         | 150                |
| 6 <sup>th</sup>            | 150                |
| NWK                        | 150                |
| IN W K                     | 130                |
| Agency                     | Chart Scale        |
| 4 <sup>th</sup>            | 200                |
| 11th                       | 200                |
| 25 <sup>th</sup>           | 200                |
| CEK                        | 200                |
| DG                         | 200                |
| HVMP                       | 200                |
| RL                         | 200                |
| SFT                        | 200                |
| 51 1                       | 200                |
| Agency                     | Chart Scale        |
| Agency<br>22 <sup>nd</sup> | 100                |
| LV                         | 100                |
| MG                         | 100                |
| SCK                        | 100                |
|                            |                    |
| <u>Agency</u>              | Chart Scale        |
| 24 <sup>th</sup>           | 75                 |
| AT                         | 75                 |
| SU                         | 75                 |
| Aganay                     | Chart Scala        |
| Agency                     | Chart Scale        |
| 8th                        | 300                |

28th

|                  | Chart Scale |
|------------------|-------------|
| 12 <sup>th</sup> | 50          |
| RN               | 250         |
| SN               | 400         |
| UG               | 700         |
| JO               | 800         |
| SG               | 1400        |