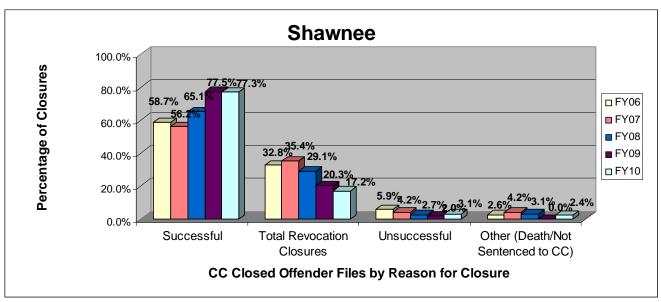

### SECTION I: Number and Percentage of Community Corrections Closed Offender Files by Reason for Closure for Fiscal Years 2006 - 2010

The first section of data consists of the closed offender files by termination reason for fiscal years 2006 thru 2010 for each agency and statewide (pages 6-37). For this data set, a "file" is defined as a court case assigned to a specific offender. In any agency's jurisdiction, an offender may have multiple cases ("files") that close within the time frame. In that event, the case closure reasons are weighted so that an offender is only counted once, and an accurate count of offenders who are successful or revoked can be obtained. The data contains the number and percentage of how the <u>offender files closed</u> during the last five fiscal years. In the bottom right-hand corner of the first chart, there will be a fiscal year followed by a number; this is the <u>total number of closed offender files</u> for that fiscal year. For each agency, an offender is only counted one time. The third chart, last bar in the chart, shows where the 20% reduction is. If the FY10 number is <u>at or beneath</u> that bar, then the agency met the 20% reduction. You may also notice that the scale for charts 1 and 3 is different from agency to agency. The scale is based on the number of offender files closed by like agencies (see below). All information included in this section was pulled from Court Case Sentencing Activity Report on 7/9/10 at 7:49:11AM.

#### **Shawnee**