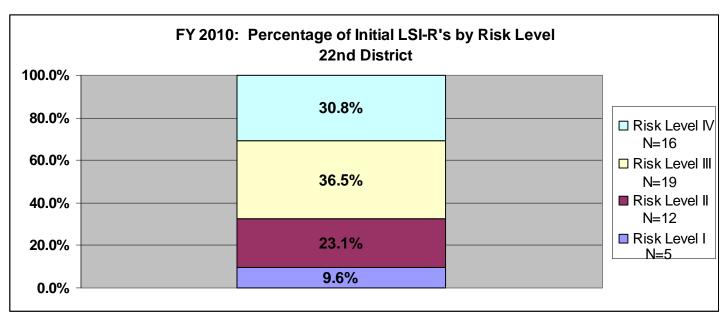

# SECTION VI: Percentage of Initial LSI-R's by Risk Level for Fiscal Year 2010 for All Agencies and Statewide

The information included in section six (pgs. 68-78) provides a breakdown of initially assigned risk levels by supervision level. On the right-hand side of each chart there is an "N=", this is the number of offenders who scored at that risk level. The data only includes fiscal year 2010. This information shows the number and percentage of offenders in each supervision level based upon the initial assessment. There are three agencies listed per page. Data was exported from the LSIR Flat View file within TOADS. The search criterion was for Assessment Dates between 07/01/2009 and 06/30/2010 and for Pre-Sentence/Initial LSIRs.