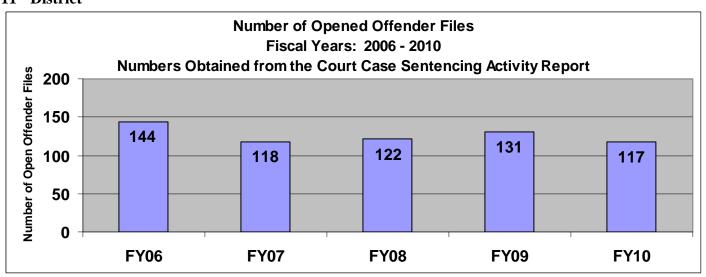

# SECTION III: Number of Opened Offender Files for Fiscal Years 2006 - 2010 by Agency and Statewide

The third section of data contains the total number of <u>offender files opened</u> for fiscal years 2006 thru 2010 for each agency and statewide (pgs. 41-51). A "file" is defined as a court case assigned to a specific offender. A "file" is opened when a new court case record is created due to a new sentence to community corrections or when an offender is assigned to community corrections in the pre-sentence state under SB123 legislation. The scaling is based on the number of offender files opened by like agencies (see below); some agencies will not have a like agency also noted below. Please note that there are three agencies per page. Information was pulled from the Court Case Sentencing Activity Report on 7/9/10 at 7:49:11AM.

| Agency<br>2nd              | Chart Scale<br>150 |
|----------------------------|--------------------|
| 5th                        | 150                |
| 13th                       | 150                |
| 31st                       | 150                |
| CB                         | 150                |
| CL                         | 150                |
| 6 <sup>th</sup>            | 150                |
| NWK                        | 150                |
| IN W K                     | 130                |
| Agency                     | Chart Scale        |
| 4 <sup>th</sup>            | 200                |
| 11th                       | 200                |
| 25 <sup>th</sup>           | 200                |
| CEK                        | 200                |
| DG                         | 200                |
| HVMP                       | 200                |
| RL                         | 200                |
| SFT                        | 200                |
| 51 1                       | 200                |
| Agency                     | Chart Scale        |
| Agency<br>22 <sup>nd</sup> | 100                |
| LV                         | 100                |
| MG                         | 100                |
| SCK                        | 100                |
|                            |                    |
| <u>Agency</u>              | Chart Scale        |
| 24 <sup>th</sup>           | 75                 |
| AT                         | 75                 |
| SU                         | 75                 |
| Aganay                     | Chart Scala        |
| Agency                     | Chart Scale        |
| 8th                        | 300                |

28th

|                  | Chart Scale |
|------------------|-------------|
| 12 <sup>th</sup> | 50          |
| RN               | 250         |
| SN               | 400         |
| UG               | 700         |
| JO               | 800         |
| SG               | 1400        |