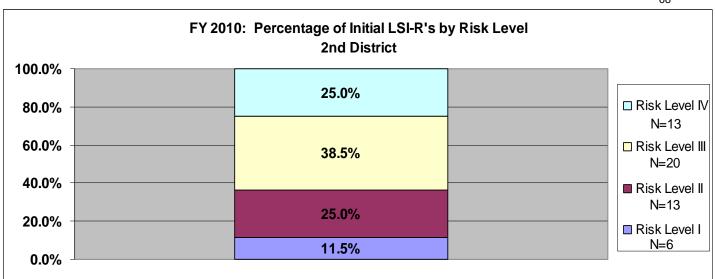

## 2<sup>nd</sup> District

# SECTION VI: Percentage of Initial LSI-R's by Risk Level for Fiscal Year 2010 for All Agencies and Statewide

The information included in section six (pgs. 68-78) provides a breakdown of initially assigned risk levels by supervision level. On the right-hand side of each chart there is an "N=", this is the number of offenders who scored at that risk level. The data only includes fiscal year 2010. This information shows the number and percentage of offenders in each supervision level based upon the initial assessment. There are three agencies listed per page. Data was exported from the LSIR Flat View file within TOADS. The search criterion was for Assessment Dates between 07/01/2009 and 06/30/2010 and for Pre-Sentence/Initial LSIRs.