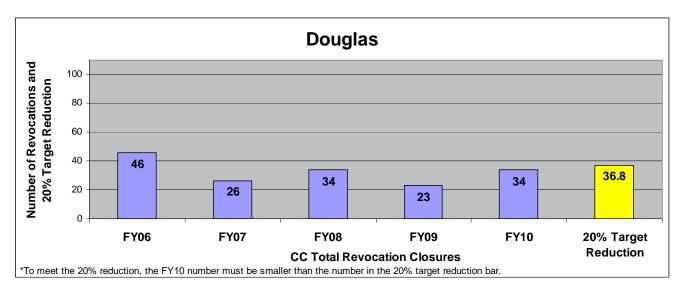

### SECTION I: Number and Percentage of Community Corrections Closed Offender Files by Reason for Closure for Fiscal Years 2006 - 2010

The first section of data consists of the closed offender files by termination reason for fiscal years 2006 thru 2010 for each agency and statewide (pages 6-37). For this data set, a "file" is defined as a court case assigned to a specific offender. In any agency's jurisdiction, an offender may have multiple cases ("files") that close within the time frame. In that event, the case closure reasons are weighted so that an offender is only counted once, and an accurate count of offenders who are successful or revoked can be obtained. The data contains the number and percentage of how the <u>offender files closed</u> during the last five fiscal years. In the bottom right-hand corner of the first chart, there will be a fiscal year followed by a number; this is the <u>total number of closed offender files</u> for that fiscal year. For each agency, an offender is only counted one time. The third chart, last bar in the chart, shows where the 20% reduction is. If the FY10 number is <u>at or beneath</u> that bar, then the agency met the 20% reduction. You may also notice that the scale for charts 1 and 3 is different from agency to agency. The scale is based on the number of offender files closed by like agencies (see below). All information included in this section was pulled from Court Case Sentencing Activity Report on 7/9/10 at 7:49:11AM.

## **Douglas**