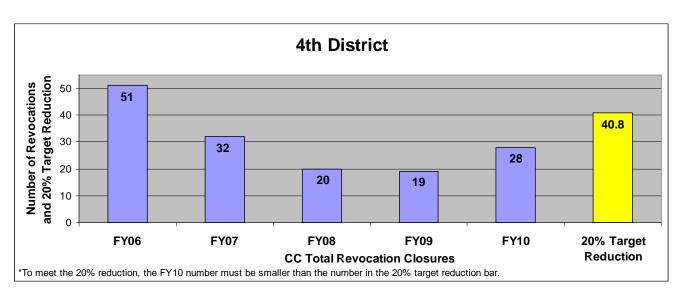

### SECTION I: Number and Percentage of Community Corrections Closed Offender Files by Reason for Closure for Fiscal Years 2006 - 2010

The first section of data consists of the closed offender files by termination reason for fiscal years 2006 thru 2010 for each agency and statewide (pages 6-37). For this data set, a "file" is defined as a court case assigned to a specific offender. In any agency's jurisdiction, an offender may have multiple cases ("files") that close within the time frame. In that event, the case closure reasons are weighted so that an offender is only counted once, and an accurate count of offenders who are successful or revoked can be obtained. The data contains the number and percentage of how the <u>offender files closed</u> during the last five fiscal years. In the bottom right-hand corner of the first chart, there will be a fiscal year followed by a number; this is the <u>total number of closed offender files</u> for that fiscal year. For each agency, an offender is only counted one time. The third chart, last bar in the chart, shows where the 20% reduction is. If the FY10 number is <u>at or beneath</u> that bar, then the agency met the 20% reduction. You may also notice that the scale for charts 1 and 3 is different from agency to agency. The scale is based on the number of offender files closed by like agencies (see below). All information included in this section was pulled from Court Case Sentencing Activity Report on 7/9/10 at 7:49:11AM.

#### 4<sup>th</sup> District