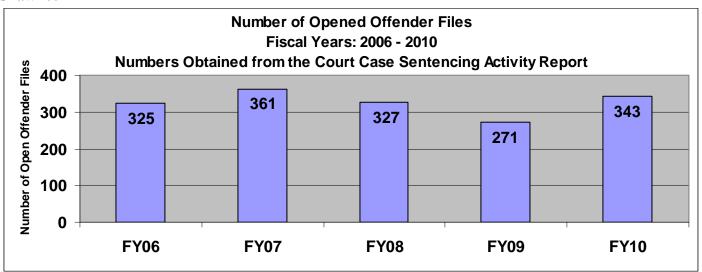

# SECTION III: Number of Opened Offender Files for Fiscal Years 2006 - 2010 by Agency and Statewide

The third section of data contains the total number of <u>offender files opened</u> for fiscal years 2006 thru 2010 for each agency and statewide (pgs. 41-51). A "file" is defined as a court case assigned to a specific offender. A "file" is opened when a new court case record is created due to a new sentence to community corrections or when an offender is assigned to community corrections in the pre-sentence state under SB123 legislation. The scaling is based on the number of offender files opened by like agencies (see below); some agencies will not have a like agency also noted below. Please note that there are three agencies per page. Information was pulled from the Court Case Sentencing Activity Report on 7/9/10 at 7:49:11AM.