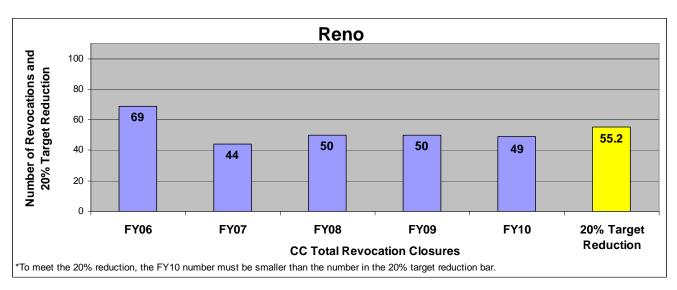

### SECTION I: Number and Percentage of Community Corrections Closed Offender Files by Reason for Closure for Fiscal Years 2006 - 2010

The first section of data consists of the closed offender files by termination reason for fiscal years 2006 thru 2010 for each agency and statewide (pages 6-37). For this data set, a "file" is defined as a court case assigned to a specific offender. In any agency's jurisdiction, an offender may have multiple cases ("files") that close within the time frame. In that event, the case closure reasons are weighted so that an offender is only counted once, and an accurate count of offenders who are successful or revoked can be obtained. The data contains the number and percentage of how the <u>offender files closed</u> during the last five fiscal years. In the bottom right-hand corner of the first chart, there will be a fiscal year followed by a number; this is the <u>total number of closed offender files</u> for that fiscal year. For each agency, an offender is only counted one time. The third chart, last bar in the chart, shows where the 20% reduction is. If the FY10 number is <u>at or beneath</u> that bar, then the agency met the 20% reduction. You may also notice that the scale for charts 1 and 3 is different from agency to agency. The scale is based on the number of offender files closed by like agencies (see below). All information included in this section was pulled from Court Case Sentencing Activity Report on 7/9/10 at 7:49:11AM.

| _                                                        | 1st Class Sentencing        | Activity Report of          |
|----------------------------------------------------------|-----------------------------|-----------------------------|
| <u>Agency</u>                                            | 1 <sup>st</sup> Chart Scale | 3 <sup>rd</sup> Chart Scale |
| 2 1                                                      | 100                         | <b>5</b> 0                  |
| 2nd                                                      | 100                         | 50                          |
| 4th                                                      | 100                         | 50                          |
| 5th                                                      | 100                         | 50                          |
| 11th                                                     | 100                         | 50                          |
| 13th                                                     | 100                         | 50                          |
| 31st                                                     | 100                         | 50                          |
| CEK                                                      | 100                         | 50                          |
| CB                                                       | 100                         | 50                          |
| CL                                                       | 100                         | 50                          |
| HVMP                                                     | 100                         | 50                          |
| RL                                                       | 100                         | 50                          |
| SFT                                                      | 100                         | 50                          |
| Agency                                                   | 1 <sup>st</sup> Chart Scale | 3 <sup>rd</sup> Chart Scale |
| 6 <sup>th</sup>                                          | 60                          | 40                          |
| 12 <sup>th</sup><br>22 <sup>nd</sup><br>24 <sup>th</sup> | 60                          | 40                          |
| 22 <sup>nd</sup>                                         | 60                          | 40                          |
| 24 <sup>th</sup>                                         | 60                          | 40                          |
| AT                                                       | 60                          | 40                          |
| LV                                                       | 60                          | 40                          |
| MG                                                       | 60                          | 40                          |
| SCK                                                      | 60                          | 40                          |
| SU                                                       | 60                          | 40                          |
| 30                                                       | 00                          | 40                          |
| Agency                                                   | 1st Chart Scale             | 3rd Chart Scale             |
| 8th                                                      | 250                         | 100                         |
| 25th                                                     | 250                         | 100                         |
| 28th                                                     | 250                         | 100                         |
| DG                                                       | 250                         | 100                         |
| RN                                                       | 250                         | 100                         |
| SN                                                       | 250                         | 100                         |
| Agency                                                   | 1st Chart Scale             | 3rd Chart Scale             |
| JO                                                       | 700                         | 700                         |
| SG                                                       | 700                         | 700                         |
| UG                                                       | 700                         | 700                         |
|                                                          | , 30                        | , 00                        |

#### Reno