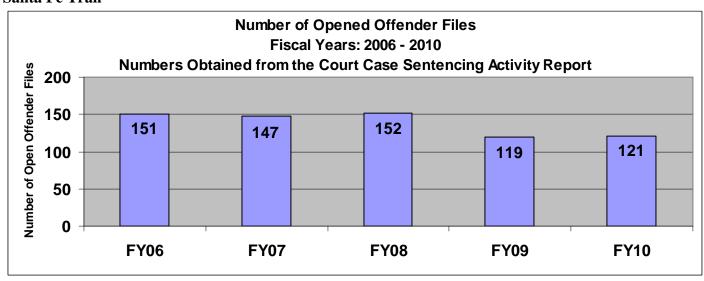

# SECTION III: Number of Opened Offender Files for Fiscal Years 2006 - 2010 by Agency and Statewide

The third section of data contains the total number of <u>offender files opened</u> for fiscal years 2006 thru 2010 for each agency and statewide (pgs. 41-51). A "file" is defined as a court case assigned to a specific offender. A "file" is opened when a new court case record is created due to a new sentence to community corrections or when an offender is assigned to community corrections in the pre-sentence state under SB123 legislation. The scaling is based on the number of offender files opened by like agencies (see below); some agencies will not have a like agency also noted below. Please note that there are three agencies per page. Information was pulled from the Court Case Sentencing Activity Report on 7/9/10 at 7:49:11AM.

#### Santa Fe Trail