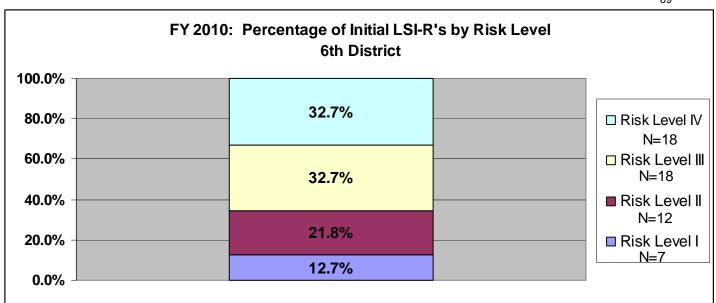

# SECTION VI: Percentage of Initial LSI-R's by Risk Level for Fiscal Year 2010 for All Agencies and Statewide

The information included in section six (pgs. 68-78) provides a breakdown of initially assigned risk levels by supervision level. On the right-hand side of each chart there is an "N=", this is the number of offenders who scored at that risk level. The data only includes fiscal year 2010. This information shows the number and percentage of offenders in each supervision level based upon the initial assessment. There are three agencies listed per page. Data was exported from the LSIR Flat View file within TOADS. The search criterion was for Assessment Dates between 07/01/2009 and 06/30/2010 and for Pre-Sentence/Initial LSIRs.