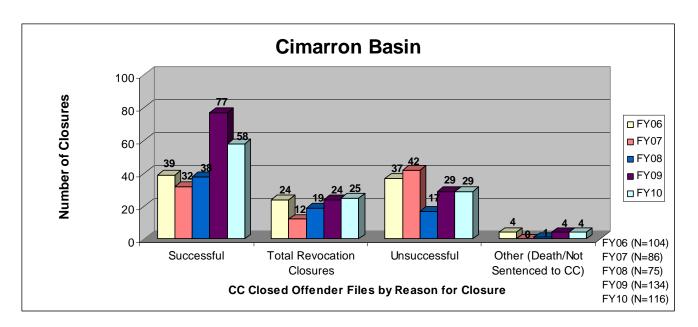

### SECTION I: Number and Percentage of Community Corrections Closed Offender Files by Reason for Closure for Fiscal Years 2006 - 2010

The first section of data consists of the closed offender files by termination reason for fiscal years 2006 thru 2010 for each agency and statewide (pages 6-37). For this data set, a "file" is defined as a court case assigned to a specific offender. In any agency's jurisdiction, an offender may have multiple cases ("files") that close within the time frame. In that event, the case closure reasons are weighted so that an offender is only counted once, and an accurate count of offenders who are successful or revoked can be obtained. The data contains the number and percentage of how the <u>offender files closed</u> during the last five fiscal years. In the bottom right-hand corner of the first chart, there will be a fiscal year followed by a number; this is the <u>total number of closed offender files</u> for that fiscal year. For each agency, an offender is only counted one time. The third chart, last bar in the chart, shows where the 20% reduction is. If the FY10 number is <u>at or beneath</u> that bar, then the agency met the 20% reduction. You may also notice that the scale for charts 1 and 3 is different from agency to agency. The scale is based on the number of offender files closed by like agencies (see below). All information included in this section was pulled from Court Case Sentencing Activity Report on 7/9/10 at 7:49:11AM.

#### **Cimarron Basin**