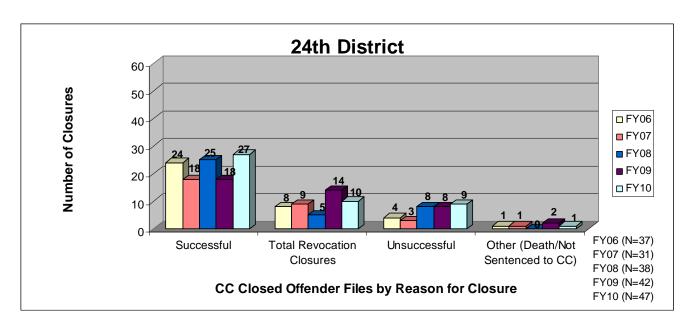

|
| SN                                                       | 250                         | 100                         |
| Agency                                                   | 1st Chart Scale             | 3rd Chart Scale             |
| JO                                                       | 700                         | 700                         |
| SG                                                       | 700                         | 700                         |
| UG                                                       | 700                         | 700                         |
|                                                          | , 30                        | , 00                        |

































































































































































































# SECTION II: Number and Percentage of Community Corrections Offender Files Closed in FY 2010 by Agency and Reason for Closure

The data in section two (page 38) is a one page snap-shot of how offender <u>files closed</u> in fiscal year 2010. The numbers and percentages <u>match Section I in this report</u>. Information was pulled from the Court Case Sentencing Activity Report on 7/9/10 at 7:49:11AM.

## **Number and Percentage of Community Corrections Offender Files Closed in FY 2010**

by Agency and Reason for Closure

|                           |                         |                   | ~                              | J E                | serre