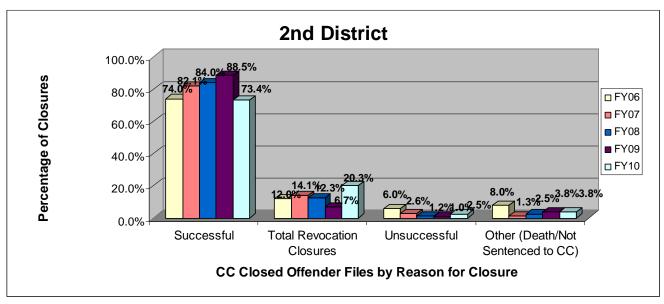

### SECTION I: Number and Percentage of Community Corrections Closed Offender Files by Reason for Closure for Fiscal Years 2006 - 2010

The first section of data consists of the closed offender files by termination reason for fiscal years 2006 thru 2010 for each agency and statewide (pages 6-37). For this data set, a "file" is defined as a court case assigned to a specific offender. In any agency's jurisdiction, an offender may have multiple cases ("files") that close within the time frame. In that event, the case closure reasons are weighted so that an offender is only counted once, and an accurate count of offenders who are successful or revoked can be obtained. The data contains the number and percentage of how the <u>offender files closed</u> during the last five fiscal years. In the bottom right-hand corner of the first chart, there will be a fiscal year followed by a number; this is the <u>total number of closed offender files</u> for that fiscal year. For each agency, an offender is only counted one time. The third chart, last bar in the chart, shows where the 20% reduction is. If the FY10 number is <u>at or beneath</u> that bar, then the agency met the 20% reduction. You may also notice that the scale for charts 1 and 3 is different from agency to agency. The scale is based on the number of offender files closed by like agencies (see below). All information included in this section was pulled from Court Case Sentencing Activity Report on 7/9/10 at 7:49:11AM.

## 2<sup>nd</sup> District