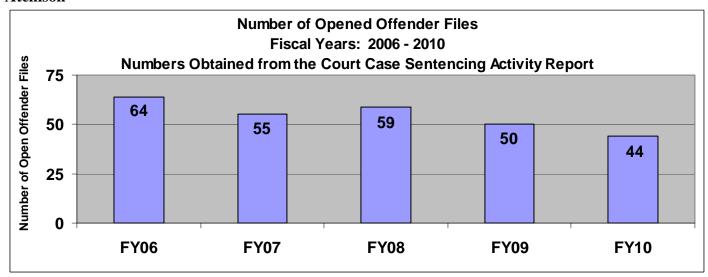

# SECTION III: Number of Opened Offender Files for Fiscal Years 2006 - 2010 by Agency and Statewide

The third section of data contains the total number of <u>offender files opened</u> for fiscal years 2006 thru 2010 for each agency and statewide (pgs. 41-51). A "file" is defined as a court case assigned to a specific offender. A "file" is opened when a new court case record is created due to a new sentence to community corrections or when an offender is assigned to community corrections in the pre-sentence state under SB123 legislation. The scaling is based on the number of offender files opened by like agencies (see below); some agencies will not have a like agency also noted below. Please note that there are three agencies per page. Information was pulled from the Court Case Sentencing Activity Report on 7/9/10 at 7:49:11AM.

#### **Atchison**