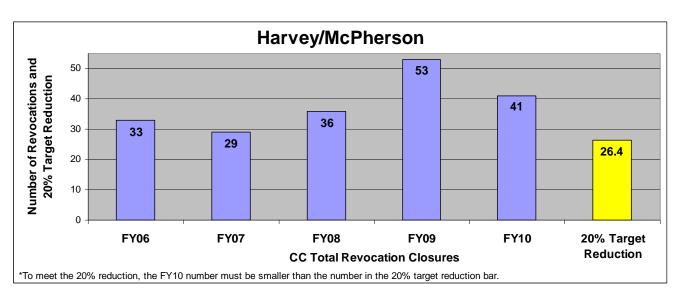

### SECTION I: Number and Percentage of Community Corrections Closed Offender Files by Reason for Closure for Fiscal Years 2006 - 2010

The first section of data consists of the closed offender files by termination reason for fiscal years 2006 thru 2010 for each agency and statewide (pages 6-37). For this data set, a "file" is defined as a court case assigned to a specific offender. In any agency's jurisdiction, an offender may have multiple cases ("files") that close within the time frame. In that event, the case closure reasons are weighted so that an offender is only counted once, and an accurate count of offenders who are successful or revoked can be obtained. The data contains the number and percentage of how the <u>offender files closed</u> during the last five fiscal years. In the bottom right-hand corner of the first chart, there will be a fiscal year followed by a number; this is the <u>total number of closed offender files</u> for that fiscal year. For each agency, an offender is only counted one time. The third chart, last bar in the chart, shows where the 20% reduction is. If the FY10 number is <u>at or beneath</u> that bar, then the agency met the 20% reduction. You may also notice that the scale for charts 1 and 3 is different from agency to agency. The scale is based on the number of offender files closed by like agencies (see below). All information included in this section was pulled from Court Case Sentencing Activity Report on 7/9/10 at 7:49:11AM.

#### Harvey/McPherson