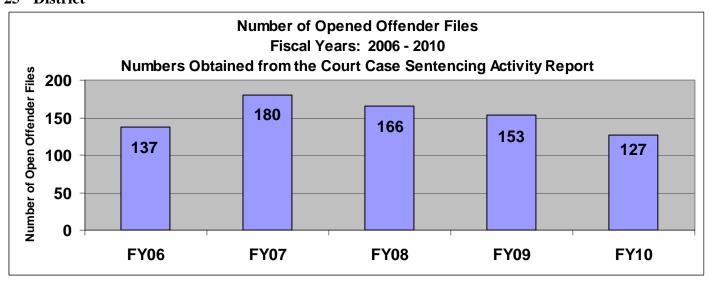

# SECTION III: Number of Opened Offender Files for Fiscal Years 2006 - 2010 by Agency and Statewide

The third section of data contains the total number of <u>offender files opened</u> for fiscal years 2006 thru 2010 for each agency and statewide (pgs. 41-51). A "file" is defined as a court case assigned to a specific offender. A "file" is opened when a new court case record is created due to a new sentence to community corrections or when an offender is assigned to community corrections in the pre-sentence state under SB123 legislation. The scaling is based on the number of offender files opened by like agencies (see below); some agencies will not have a like agency also noted below. Please note that there are three agencies per page. Information was pulled from the Court Case Sentencing Activity Report on 7/9/10 at 7:49:11AM.

## 2<sup>nd</sup> District