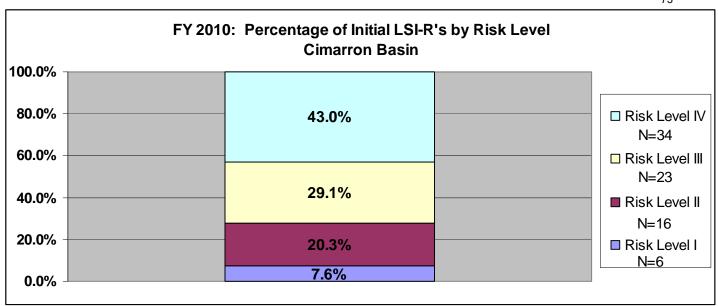

# SECTION VI: Percentage of Initial LSI-R's by Risk Level for Fiscal Year 2010 for All Agencies and Statewide

The information included in section six (pgs. 68-78) provides a breakdown of initially assigned risk levels by supervision level. On the right-hand side of each chart there is an "N=", this is the number of offenders who scored at that risk level. The data only includes fiscal year 2010. This information shows the number and percentage of offenders in each supervision level based upon the initial assessment. There are three agencies listed per page. Data was exported from the LSIR Flat View file within TOADS. The search criterion was for Assessment Dates between 07/01/2009 and 06/30/2010 and for Pre-Sentence/Initial LSIRs.