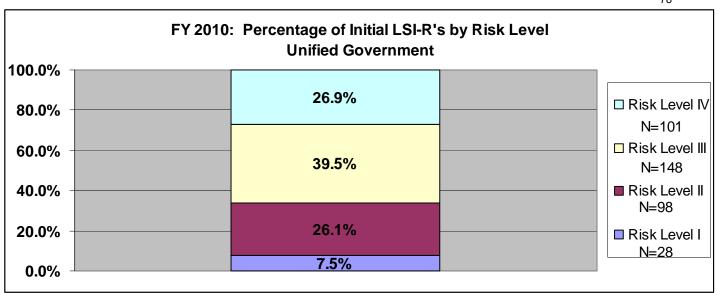

# SECTION VI: Percentage of Initial LSI-R's by Risk Level for Fiscal Year 2010 for All Agencies and Statewide

The information included in section six (pgs. 68-78) provides a breakdown of initially assigned risk levels by supervision level. On the right-hand side of each chart there is an "N=", this is the number of offenders who scored at that risk level. The data only includes fiscal year 2010. This information shows the number and percentage of offenders in each supervision level based upon the initial assessment. There are three agencies listed per page. Data was exported from the LSIR Flat View file within TOADS. The search criterion was for Assessment Dates between 07/01/2009 and 06/30/2010 and for Pre-Sentence/Initial LSIRs.