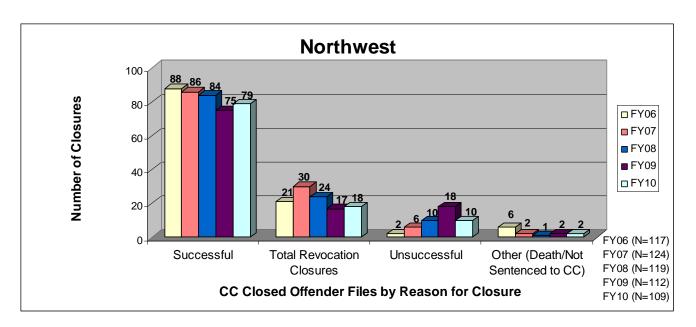

### SECTION I: Number and Percentage of Community Corrections Closed Offender Files by Reason for Closure for Fiscal Years 2006 - 2010

The first section of data consists of the closed offender files by termination reason for fiscal years 2006 thru 2010 for each agency and statewide (pages 6-37). For this data set, a "file" is defined as a court case assigned to a specific offender. In any agency's jurisdiction, an offender may have multiple cases ("files") that close within the time frame. In that event, the case closure reasons are weighted so that an offender is only counted once, and an accurate count of offenders who are successful or revoked can be obtained. The data contains the number and percentage of how the <u>offender files closed</u> during the last five fiscal years. In the bottom right-hand corner of the first chart, there will be a fiscal year followed by a number; this is the <u>total number of closed offender files</u> for that fiscal year. For each agency, an offender is only counted one time. The third chart, last bar in the chart, shows where the 20% reduction is. If the FY10 number is <u>at or beneath</u> that bar, then the agency met the 20% reduction. You may also notice that the scale for charts 1 and 3 is different from agency to agency. The scale is based on the number of offender files closed by like agencies (see below). All information included in this section was pulled from Court Case Sentencing Activity Report on 7/9/10 at 7:49:11AM.

#### Northwest