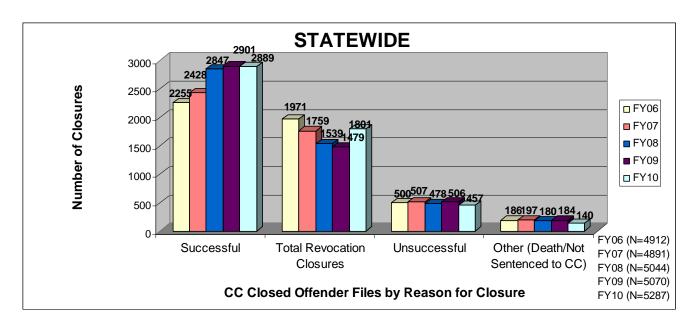

### SECTION I: Number and Percentage of Community Corrections Closed Offender Files by Reason for Closure for Fiscal Years 2006 - 2010

The first section of data consists of the closed offender files by termination reason for fiscal years 2006 thru 2010 for each agency and statewide (pages 6-37). For this data set, a "file" is defined as a court case assigned to a specific offender. In any agency's jurisdiction, an offender may have multiple cases ("files") that close within the time frame. In that event, the case closure reasons are weighted so that an offender is only counted once, and an accurate count of offenders who are successful or revoked can be obtained. The data contains the number and percentage of how the <u>offender files closed</u> during the last five fiscal years. In the bottom right-hand corner of the first chart, there will be a fiscal year followed by a number; this is the <u>total number of closed offender files</u> for that fiscal year. For each agency, an offender is only counted one time. The third chart, last bar in the chart, shows where the 20% reduction is. If the FY10 number is <u>at or beneath</u> that bar, then the agency met the 20% reduction. You may also notice that the scale for charts 1 and 3 is different from agency to agency. The scale is based on the number of offender files closed by like agencies (see below). All information included in this section was pulled from Court Case Sentencing Activity Report on 7/9/10 at 7:49:11AM.

| _                                                        | 1st Class Sentencing        | Activity Report of          |
|----------------------------------------------------------|-----------------------------|-----------------------------|
| <u>Agency</u>                                            | 1 <sup>st</sup> Chart Scale | 3 <sup>rd</sup> Chart Scale |
| 2 1                                                      | 100                         | <b>5</b> 0                  |
| 2nd                                                      | 100                         | 50                          |
| 4th                                                      | 100                         | 50                          |
| 5th                                                      | 100                         | 50                          |
| 11th                                                     | 100                         | 50                          |
| 13th                                                     | 100                         | 50                          |
| 31st                                                     | 100                         | 50                          |
| CEK                                                      | 100                         | 50                          |
| CB                                                       | 100                         | 50                          |
| CL                                                       | 100                         | 50                          |
| HVMP                                                     | 100                         | 50                          |
| RL                                                       | 100                         | 50                          |
| SFT                                                      | 100                         | 50                          |
| Agency                                                   | 1 <sup>st</sup> Chart Scale | 3 <sup>rd</sup> Chart Scale |
| 6 <sup>th</sup>                                          | 60                          | 40                          |
| 12 <sup>th</sup><br>22 <sup>nd</sup><br>24 <sup>th</sup> | 60                          | 40                          |
| 22 <sup>nd</sup>                                         | 60                          | 40                          |
| 24 <sup>th</sup>                                         | 60                          | 40                          |
| AT                                                       | 60                          | 40                          |
| LV                                                       | 60                          | 40                          |
| MG                                                       | 60                          | 40                          |
| SCK                                                      | 60                          | 40                          |
| SU                                                       | 60                          | 40                          |
| 30                                                       | 00                          | 40                          |
| Agency                                                   | 1st Chart Scale             | 3rd Chart Scale             |
| 8th                                                      | 250                         | 100                         |
| 25th                                                     | 250                         | 100                         |
| 28th                                                     | 250                         | 100                         |
| DG                                                       | 250                         | 100                         |
| RN                                                       | 250                         | 100                         |
| SN                                                       | 250                         | 100                         |
| Agency                                                   | 1st Chart Scale             | 3rd Chart Scale             |
| JO                                                       | 700                         | 700                         |
| SG                                                       | 700                         | 700                         |
| UG                                                       | 700                         | 700                         |
|                                                          | , 30                        | , 00                        |