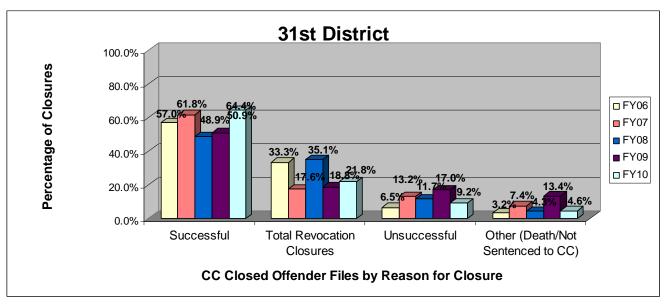

### SECTION I: Number and Percentage of Community Corrections Closed Offender Files by Reason for Closure for Fiscal Years 2006 - 2010

The first section of data consists of the closed offender files by termination reason for fiscal years 2006 thru 2010 for each agency and statewide (pages 6-37). For this data set, a "file" is defined as a court case assigned to a specific offender. In any agency's jurisdiction, an offender may have multiple cases ("files") that close within the time frame. In that event, the case closure reasons are weighted so that an offender is only counted once, and an accurate count of offenders who are successful or revoked can be obtained. The data contains the number and percentage of how the <u>offender files closed</u> during the last five fiscal years. In the bottom right-hand corner of the first chart, there will be a fiscal year followed by a number; this is the <u>total number of closed offender files</u> for that fiscal year. For each agency, an offender is only counted one time. The third chart, last bar in the chart, shows where the 20% reduction is. If the FY10 number is <u>at or beneath</u> that bar, then the agency met the 20% reduction. You may also notice that the scale for charts 1 and 3 is different from agency to agency. The scale is based on the number of offender files closed by like agencies (see below). All information included in this section was pulled from Court Case Sentencing Activity Report on 7/9/10 at 7:49:11AM.

## 31<sup>st</sup> District