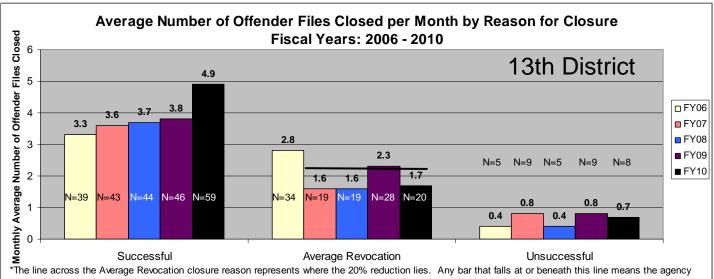

## SECTION V: Average Number of Offender Files Closed per Month by Reason for Closure for Fiscal Years 2006 - 2010

Data in section five shows the average number of offender files closed per month which is represented by the black numbers above each bar for the last five fiscal years (pgs. 56-66). Please note that <u>all revocations are lumped together</u>. There is no "Other" category. The "N=" shows the total number of successful completions, revocations, and unsuccessfuls. The categories of "Death" and "Not Sentenced to Community Corrections" are not included in these graphs. The "N=" numbers match the numbers from Section I in this report. In the bottom of each chart there is some text, please note that the number in bold is where the 20% reduction would lie. A black bar is drawn across the revocations sections; this indicates where the 20% reduction is. Any bar that falls <u>at or beneath that line has met</u> the 20% revocation reduction. There are three agencies listed on each page. Scaling is unique to each agency. Information pulled from the Court Case Sentencing Activity Report on 7/9/10 at 7:49:11AM.

\*The line across the Average Revocation closure reason represents where the 20% reduction lies. Any bar that falls at or beneath this line means the agency met the 20% targeted revocation reduction goal when compared to FY06 numbers. (20% Reduction= 1.0). Numbers are pulled from the Court Case Sentencing Activity Report from TOADS.