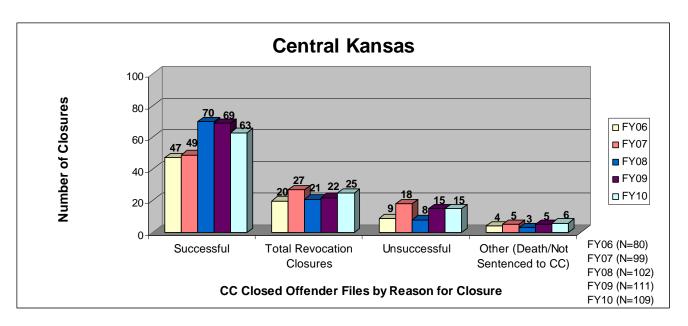

| 250                         | 100                         |
| Agency                                                   | 1st Chart Scale             | 3rd Chart Scale             |
| JO                                                       | 700                         | 700                         |
| SG                                                       | 700                         | 700                         |
| UG                                                       | 700                         | 700                         |
|                                                          | , 30                        | , 00                        |

































































































































































































# SECTION II: Number and Percentage of Community Corrections Offender Files Closed in FY 2010 by Agency and Reason for Closure

The data in section two (page 38) is a one page snap-shot of how offender <u>files closed</u> in fiscal year 2010. The numbers and percentages <u>match Section I in this report</u>. Information was pulled from the Court Case Sentencing Activity Report on 7/9/10 at 7:49:11AM.

## **Number and Percentage of Community Corrections Offender Files Closed in FY 2010**

by Agency and Reason for Closure

|                           |                         |                   | ~                              | J E                | serrey (                       |