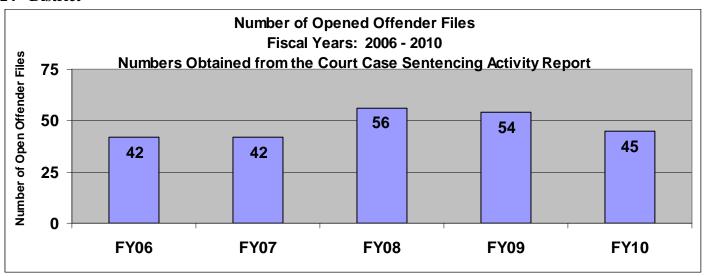

# SECTION III: Number of Opened Offender Files for Fiscal Years 2006 - 2010 by Agency and Statewide

The third section of data contains the total number of <u>offender files opened</u> for fiscal years 2006 thru 2010 for each agency and statewide (pgs. 41-51). A "file" is defined as a court case assigned to a specific offender. A "file" is opened when a new court case record is created due to a new sentence to community corrections or when an offender is assigned to community corrections in the pre-sentence state under SB123 legislation. The scaling is based on the number of offender files opened by like agencies (see below); some agencies will not have a like agency also noted below. Please note that there are three agencies per page. Information was pulled from the Court Case Sentencing Activity Report on 7/9/10 at 7:49:11AM.

## 2<sup>nd</sup> District