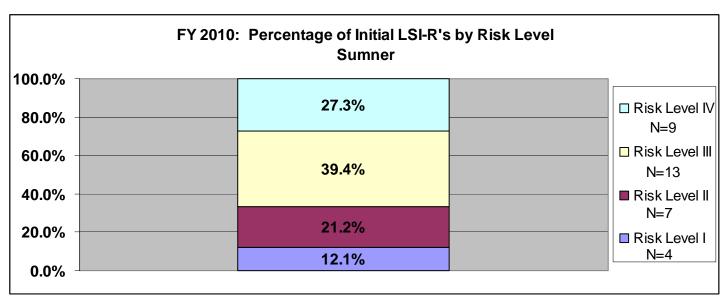

# SECTION VI: Percentage of Initial LSI-R's by Risk Level for Fiscal Year 2010 for All Agencies and Statewide

The information included in section six (pgs. 68-78) provides a breakdown of initially assigned risk levels by supervision level. On the right-hand side of each chart there is an "N=", this is the number of offenders who scored at that risk level. The data only includes fiscal year 2010. This information shows the number and percentage of offenders in each supervision level based upon the initial assessment. There are three agencies listed per page. Data was exported from the LSIR Flat View file within TOADS. The search criterion was for Assessment Dates between 07/01/2009 and 06/30/2010 and for Pre-Sentence/Initial LSIRs.