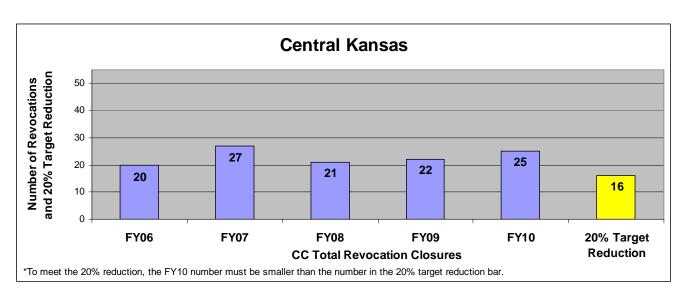

### SECTION I: Number and Percentage of Community Corrections Closed Offender Files by Reason for Closure for Fiscal Years 2006 - 2010

The first section of data consists of the closed offender files by termination reason for fiscal years 2006 thru 2010 for each agency and statewide (pages 6-37). For this data set, a "file" is defined as a court case assigned to a specific offender. In any agency's jurisdiction, an offender may have multiple cases ("files") that close within the time frame. In that event, the case closure reasons are weighted so that an offender is only counted once, and an accurate count of offenders who are successful or revoked can be obtained. The data contains the number and percentage of how the <u>offender files closed</u> during the last five fiscal years. In the bottom right-hand corner of the first chart, there will be a fiscal year followed by a number; this is the <u>total number of closed offender files</u> for that fiscal year. For each agency, an offender is only counted one time. The third chart, last bar in the chart, shows where the 20% reduction is. If the FY10 number is <u>at or beneath</u> that bar, then the agency met the 20% reduction. You may also notice that the scale for charts 1 and 3 is different from agency to agency. The scale is based on the number of offender files closed by like agencies (see below). All information included in this section was pulled from Court Case Sentencing Activity Report on 7/9/10 at 7:49:11AM.

#### **Central Kansas**