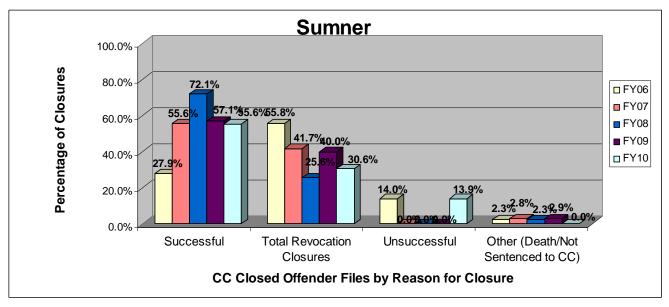

#### **Sumner**

### SECTION I: Number and Percentage of Community Corrections Closed Offender Files by Reason for Closure for Fiscal Years 2006 - 2010

The first section of data consists of the closed offender files by termination reason for fiscal years 2006 thru 2010 for each agency and statewide (pages 6-37). For this data set, a "file" is defined as a court case assigned to a specific offender. In any agency's jurisdiction, an offender may have multiple cases ("files") that close within the time frame. In that event, the case closure reasons are weighted so that an offender is only counted once, and an accurate count of offenders who are successful or revoked can be obtained. The data contains the number and percentage of how the <u>offender files closed</u> during the last five fiscal years. In the bottom right-hand corner of the first chart, there will be a fiscal year followed by a number; this is the <u>total number of closed offender files</u> for that fiscal year. For each agency, an offender is only counted one time. The third chart, last bar in the chart, shows where the 20% reduction is. If the FY10 number is <u>at or beneath</u> that bar, then the agency met the 20% reduction. You may also notice that the scale for charts 1 and 3 is different from agency to agency. The scale is based on the number of offender files closed by like agencies (see below). All information included in this section was pulled from Court Case Sentencing Activity Report on 7/9/10 at 7:49:11AM.