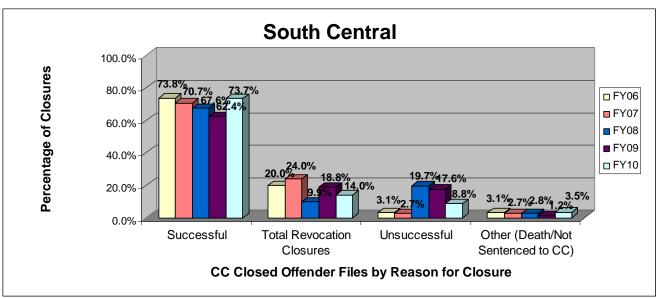

#### **South Central Kansas**

### SECTION I: Number and Percentage of Community Corrections Closed Offender Files by Reason for Closure for Fiscal Years 2006 - 2010

The first section of data consists of the closed offender files by termination reason for fiscal years 2006 thru 2010 for each agency and statewide (pages 6-37). For this data set, a "file" is defined as a court case assigned to a specific offender. In any agency's jurisdiction, an offender may have multiple cases ("files") that close within the time frame. In that event, the case closure reasons are weighted so that an offender is only counted once, and an accurate count of offenders who are successful or revoked can be obtained. The data contains the number and percentage of how the <u>offender files closed</u> during the last five fiscal years. In the bottom right-hand corner of the first chart, there will be a fiscal year followed by a number; this is the <u>total number of closed offender files</u> for that fiscal year. For each agency, an offender is only counted one time. The third chart, last bar in the chart, shows where the 20% reduction is. If the FY10 number is <u>at or beneath</u> that bar, then the agency met the 20% reduction. You may also notice that the scale for charts 1 and 3 is different from agency to agency. The scale is based on the number of offender files closed by like agencies (see below). All information included in this section was pulled from Court Case Sentencing Activity Report on 7/9/10 at 7:49:11AM.