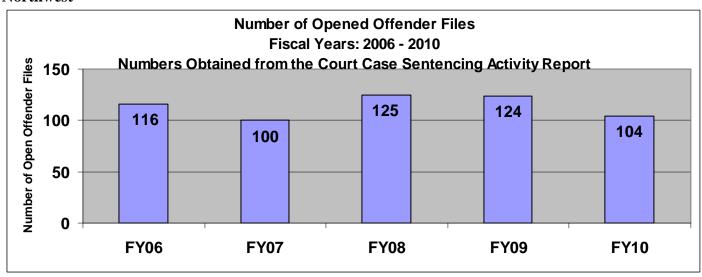

# SECTION III: Number of Opened Offender Files for Fiscal Years 2006 - 2010 by Agency and Statewide

The third section of data contains the total number of <u>offender files opened</u> for fiscal years 2006 thru 2010 for each agency and statewide (pgs. 41-51). A "file" is defined as a court case assigned to a specific offender. A "file" is opened when a new court case record is created due to a new sentence to community corrections or when an offender is assigned to community corrections in the pre-sentence state under SB123 legislation. The scaling is based on the number of offender files opened by like agencies (see below); some agencies will not have a like agency also noted below. Please note that there are three agencies per page. Information was pulled from the Court Case Sentencing Activity Report on 7/9/10 at 7:49:11AM.