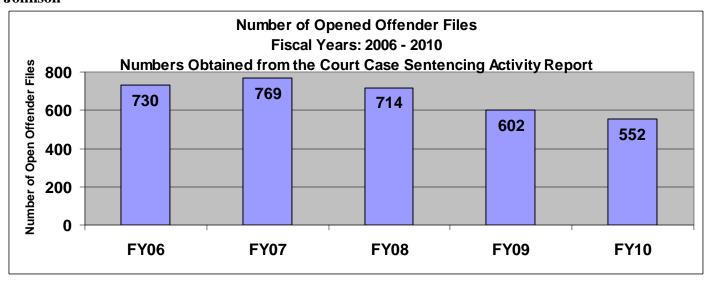

# SECTION III: Number of Opened Offender Files for Fiscal Years 2006 - 2010 by Agency and Statewide

The third section of data contains the total number of <u>offender files opened</u> for fiscal years 2006 thru 2010 for each agency and statewide (pgs. 41-51). A "file" is defined as a court case assigned to a specific offender. A "file" is opened when a new court case record is created due to a new sentence to community corrections or when an offender is assigned to community corrections in the pre-sentence state under SB123 legislation. The scaling is based on the number of offender files opened by like agencies (see below); some agencies will not have a like agency also noted below. Please note that there are three agencies per page. Information was pulled from the Court Case Sentencing Activity Report on 7/9/10 at 7:49:11AM.

#### Johnson