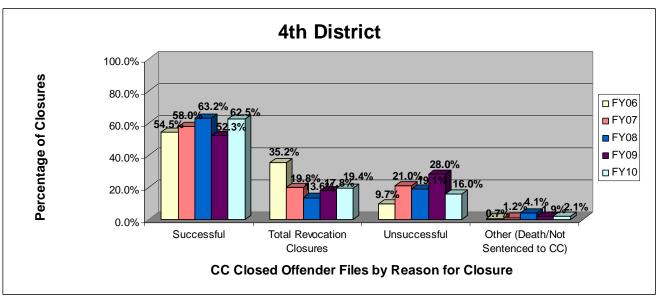

### SECTION I: Number and Percentage of Community Corrections Closed Offender Files by Reason for Closure for Fiscal Years 2006 - 2010

The first section of data consists of the closed offender files by termination reason for fiscal years 2006 thru 2010 for each agency and statewide (pages 6-37). For this data set, a "file" is defined as a court case assigned to a specific offender. In any agency's jurisdiction, an offender may have multiple cases ("files") that close within the time frame. In that event, the case closure reasons are weighted so that an offender is only counted once, and an accurate count of offenders who are successful or revoked can be obtained. The data contains the number and percentage of how the <u>offender files closed</u> during the last five fiscal years. In the bottom right-hand corner of the first chart, there will be a fiscal year followed by a number; this is the <u>total number of closed offender files</u> for that fiscal year. For each agency, an offender is only counted one time. The third chart, last bar in the chart, shows where the 20% reduction is. If the FY10 number is <u>at or beneath</u> that bar, then the agency met the 20% reduction. You may also notice that the scale for charts 1 and 3 is different from agency to agency. The scale is based on the number of offender files closed by like agencies (see below). All information included in this section was pulled from Court Case Sentencing Activity Report on 7/9/10 at 7:49:11AM.

#### 4<sup>th</sup> District