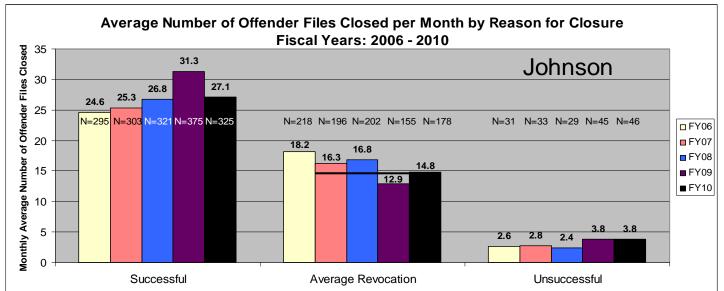

#### Johnson

## SECTION V: Average Number of Offender Files Closed per Month by Reason for Closure for Fiscal Years 2006 - 2010

Data in section five shows the average number of offender files closed per month which is represented by the black numbers above each bar for the last five fiscal years (pgs. 56-66). Please note that <u>all revocations are lumped together</u>. There is no "Other" category. The "N=" shows the total number of successful completions, revocations, and unsuccessfuls. The categories of "Death" and "Not Sentenced to Community Corrections" are not included in these graphs. The "N=" numbers match the numbers from Section I in this report. In the bottom of each chart there is some text, please note that the number in bold is where the 20% reduction would lie. A black bar is drawn across the revocations sections; this indicates where the 20% reduction is. Any bar that falls <u>at or beneath that line has met</u> the 20% revocation reduction. There are three agencies listed on each page. Scaling is unique to each agency. Information pulled from the Court Case Sentencing Activity Report on 7/9/10 at 7:49:11AM.