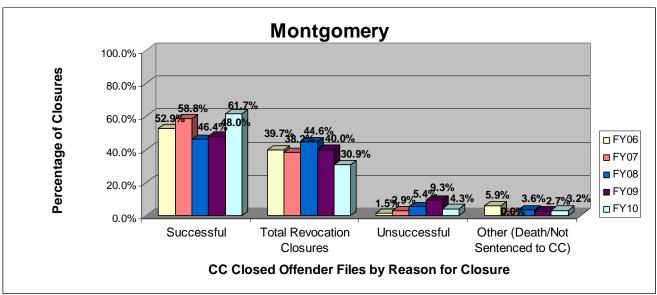

### SECTION I: Number and Percentage of Community Corrections Closed Offender Files by Reason for Closure for Fiscal Years 2006 - 2010

The first section of data consists of the closed offender files by termination reason for fiscal years 2006 thru 2010 for each agency and statewide (pages 6-37). For this data set, a "file" is defined as a court case assigned to a specific offender. In any agency's jurisdiction, an offender may have multiple cases ("files") that close within the time frame. In that event, the case closure reasons are weighted so that an offender is only counted once, and an accurate count of offenders who are successful or revoked can be obtained. The data contains the number and percentage of how the <u>offender files closed</u> during the last five fiscal years. In the bottom right-hand corner of the first chart, there will be a fiscal year followed by a number; this is the <u>total number of closed offender files</u> for that fiscal year. For each agency, an offender is only counted one time. The third chart, last bar in the chart, shows where the 20% reduction is. If the FY10 number is <u>at or beneath</u> that bar, then the agency met the 20% reduction. You may also notice that the scale for charts 1 and 3 is different from agency to agency. The scale is based on the number of offender files closed by like agencies (see below). All information included in this section was pulled from Court Case Sentencing Activity Report on 7/9/10 at 7:49:11AM.

#### Montgomery