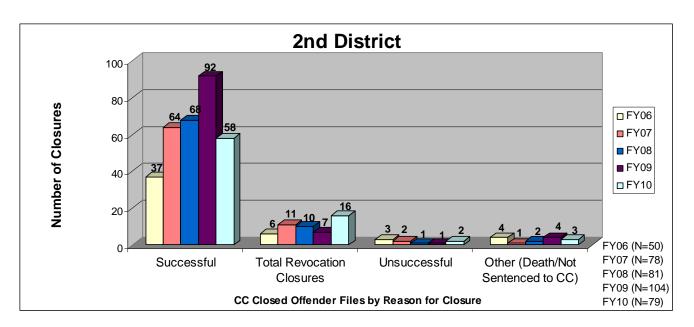

### SECTION I: Number and Percentage of Community Corrections Closed Offender Files by Reason for Closure for Fiscal Years 2006 - 2010

The first section of data consists of the closed offender files by termination reason for fiscal years 2006 thru 2010 for each agency and statewide (pages 6-37). For this data set, a "file" is defined as a court case assigned to a specific offender. In any agency's jurisdiction, an offender may have multiple cases ("files") that close within the time frame. In that event, the case closure reasons are weighted so that an offender is only counted once, and an accurate count of offenders who are successful or revoked can be obtained. The data contains the number and percentage of how the <u>offender files closed</u> during the last five fiscal years. In the bottom right-hand corner of the first chart, there will be a fiscal year followed by a number; this is the <u>total number of closed offender files</u> for that fiscal year. For each agency, an offender is only counted one time. The third chart, last bar in the chart, shows where the 20% reduction is. If the FY10 number is <u>at or beneath</u> that bar, then the agency met the 20% reduction. You may also notice that the scale for charts 1 and 3 is different from agency to agency. The scale is based on the number of offender files closed by like agencies (see below). All information included in this section was pulled from Court Case Sentencing Activity Report on 7/9/10 at 7:49:11AM.

## 2<sup>nd</sup> District