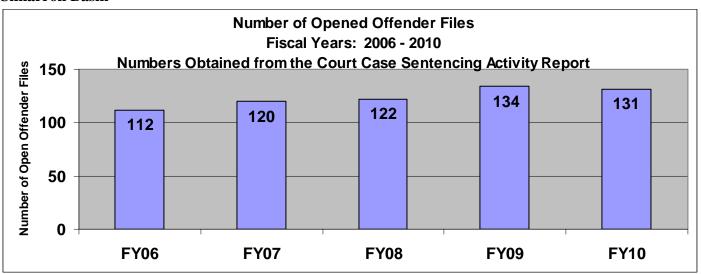

# SECTION III: Number of Opened Offender Files for Fiscal Years 2006 - 2010 by Agency and Statewide

The third section of data contains the total number of <u>offender files opened</u> for fiscal years 2006 thru 2010 for each agency and statewide (pgs. 41-51). A "file" is defined as a court case assigned to a specific offender. A "file" is opened when a new court case record is created due to a new sentence to community corrections or when an offender is assigned to community corrections in the pre-sentence state under SB123 legislation. The scaling is based on the number of offender files opened by like agencies (see below); some agencies will not have a like agency also noted below. Please note that there are three agencies per page. Information was pulled from the Court Case Sentencing Activity Report on 7/9/10 at 7:49:11AM.

#### **Cimarron Basin**