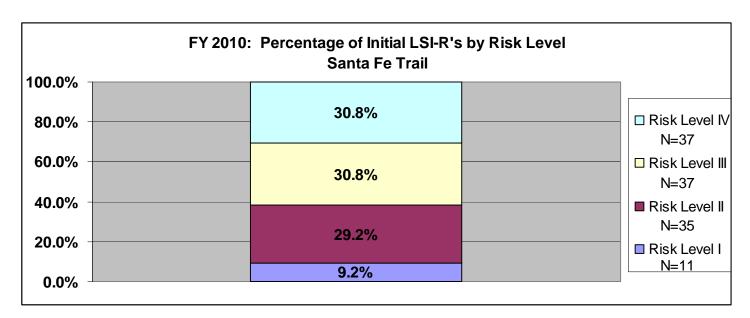

# SECTION VI: Percentage of Initial LSI-R's by Risk Level for Fiscal Year 2010 for All Agencies and Statewide

The information included in section six (pgs. 68-78) provides a breakdown of initially assigned risk levels by supervision level. On the right-hand side of each chart there is an "N=", this is the number of offenders who scored at that risk level. The data only includes fiscal year 2010. This information shows the number and percentage of offenders in each supervision level based upon the initial assessment. There are three agencies listed per page. Data was exported from the LSIR Flat View file within TOADS. The search criterion was for Assessment Dates between 07/01/2009 and 06/30/2010 and for Pre-Sentence/Initial LSIRs.

#### Santa Fe Trail