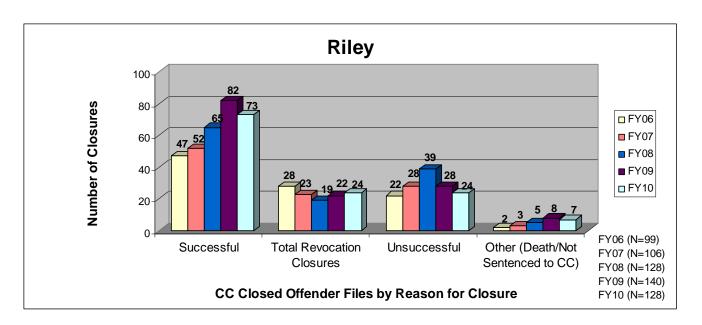

### SECTION I: Number and Percentage of Community Corrections Closed Offender Files by Reason for Closure for Fiscal Years 2006 - 2010

The first section of data consists of the closed offender files by termination reason for fiscal years 2006 thru 2010 for each agency and statewide (pages 6-37). For this data set, a "file" is defined as a court case assigned to a specific offender. In any agency's jurisdiction, an offender may have multiple cases ("files") that close within the time frame. In that event, the case closure reasons are weighted so that an offender is only counted once, and an accurate count of offenders who are successful or revoked can be obtained. The data contains the number and percentage of how the <u>offender files closed</u> during the last five fiscal years. In the bottom right-hand corner of the first chart, there will be a fiscal year followed by a number; this is the <u>total number of closed offender files</u> for that fiscal year. For each agency, an offender is only counted one time. The third chart, last bar in the chart, shows where the 20% reduction is. If the FY10 number is <u>at or beneath</u> that bar, then the agency met the 20% reduction. You may also notice that the scale for charts 1 and 3 is different from agency to agency. The scale is based on the number of offender files closed by like agencies (see below). All information included in this section was pulled from Court Case Sentencing Activity Report on 7/9/10 at 7:49:11AM.

| _                                                        | 1st Class Sentencing        | Activity Report of          |
|----------------------------------------------------------|-----------------------------|-----------------------------|
| <u>Agency</u>                                            | 1 <sup>st</sup> Chart Scale | 3 <sup>rd</sup> Chart Scale |
| 2 1                                                      | 100                         | <b>5</b> 0                  |
| 2nd                                                      | 100                         | 50                          |
| 4th                                                      | 100                         | 50                          |
| 5th                                                      | 100                         | 50                          |
| 11th                                                     | 100                         | 50                          |
| 13th                                                     | 100                         | 50                          |
| 31st                                                     | 100                         | 50                          |
| CEK                                                      | 100                         | 50                          |
| CB                                                       | 100                         | 50                          |
| CL                                                       | 100                         | 50                          |
| HVMP                                                     | 100                         | 50                          |
| RL                                                       | 100                         | 50                          |
| SFT                                                      | 100                         | 50                          |
| Agency                                                   | 1 <sup>st</sup> Chart Scale | 3 <sup>rd</sup> Chart Scale |
| 6 <sup>th</sup>                                          | 60                          | 40                          |
| 12 <sup>th</sup><br>22 <sup>nd</sup><br>24 <sup>th</sup> | 60                          | 40                          |
| 22 <sup>nd</sup>                                         | 60                          | 40                          |
| 24 <sup>th</sup>                                         | 60                          | 40                          |
| AT                                                       | 60                          | 40                          |
| LV                                                       | 60                          | 40                          |
| MG                                                       | 60                          | 40                          |
| SCK                                                      | 60                          | 40                          |
| SU                                                       | 60                          | 40                          |
| 30                                                       | 00                          | 40                          |
| Agency                                                   | 1st Chart Scale             | 3rd Chart Scale             |
| 8th                                                      | 250                         | 100                         |
| 25th                                                     | 250                         | 100                         |
| 28th                                                     | 250                         | 100                         |
| DG                                                       | 250                         | 100                         |
| RN                                                       | 250                         | 100                         |
| SN                                                       | 250                         | 100                         |
| Agency                                                   | 1st Chart Scale             | 3rd Chart Scale             |
| JO                                                       | 700                         | 700                         |
| SG                                                       | 700                         | 700                         |
| UG                                                       | 700                         | 700                         |
|                                                          | , 30                        | , 00                        |

#### **Riley**