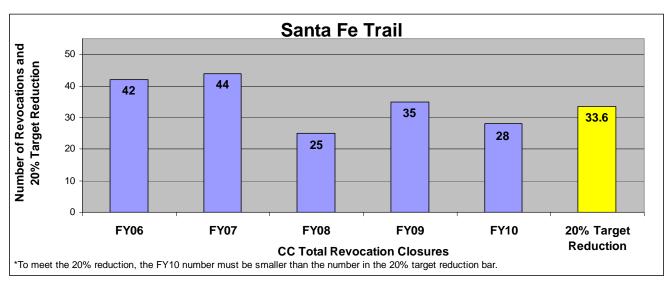

### SECTION I: Number and Percentage of Community Corrections Closed Offender Files by Reason for Closure for Fiscal Years 2006 - 2010

The first section of data consists of the closed offender files by termination reason for fiscal years 2006 thru 2010 for each agency and statewide (pages 6-37). For this data set, a "file" is defined as a court case assigned to a specific offender. In any agency's jurisdiction, an offender may have multiple cases ("files") that close within the time frame. In that event, the case closure reasons are weighted so that an offender is only counted once, and an accurate count of offenders who are successful or revoked can be obtained. The data contains the number and percentage of how the <u>offender files closed</u> during the last five fiscal years. In the bottom right-hand corner of the first chart, there will be a fiscal year followed by a number; this is the <u>total number of closed offender files</u> for that fiscal year. For each agency, an offender is only counted one time. The third chart, last bar in the chart, shows where the 20% reduction is. If the FY10 number is <u>at or beneath</u> that bar, then the agency met the 20% reduction. You may also notice that the scale for charts 1 and 3 is different from agency to agency. The scale is based on the number of offender files closed by like agencies (see below). All information included in this section was pulled from Court Case Sentencing Activity Report on 7/9/10 at 7:49:11AM.

#### Santa Fe Trail