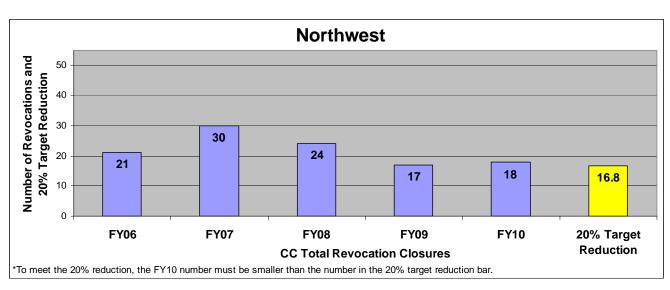

### SECTION I: Number and Percentage of Community Corrections Closed Offender Files by Reason for Closure for Fiscal Years 2006 - 2010

The first section of data consists of the closed offender files by termination reason for fiscal years 2006 thru 2010 for each agency and statewide (pages 6-37). For this data set, a "file" is defined as a court case assigned to a specific offender. In any agency's jurisdiction, an offender may have multiple cases ("files") that close within the time frame. In that event, the case closure reasons are weighted so that an offender is only counted once, and an accurate count of offenders who are successful or revoked can be obtained. The data contains the number and percentage of how the <u>offender files closed</u> during the last five fiscal years. In the bottom right-hand corner of the first chart, there will be a fiscal year followed by a number; this is the <u>total number of closed offender files</u> for that fiscal year. For each agency, an offender is only counted one time. The third chart, last bar in the chart, shows where the 20% reduction is. If the FY10 number is <u>at or beneath</u> that bar, then the agency met the 20% reduction. You may also notice that the scale for charts 1 and 3 is different from agency to agency. The scale is based on the number of offender files closed by like agencies (see below). All information included in this section was pulled from Court Case Sentencing Activity Report on 7/9/10 at 7:49:11AM.

#### Northwest