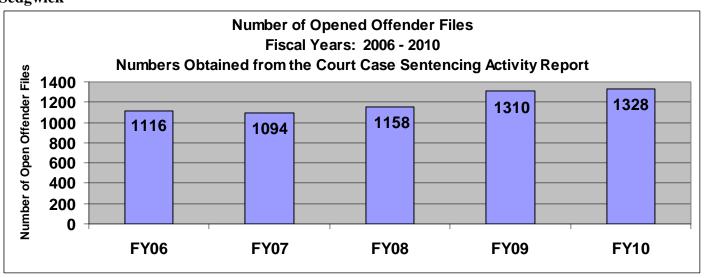

# SECTION III: Number of Opened Offender Files for Fiscal Years 2006 - 2010 by Agency and Statewide

The third section of data contains the total number of <u>offender files opened</u> for fiscal years 2006 thru 2010 for each agency and statewide (pgs. 41-51). A "file" is defined as a court case assigned to a specific offender. A "file" is opened when a new court case record is created due to a new sentence to community corrections or when an offender is assigned to community corrections in the pre-sentence state under SB123 legislation. The scaling is based on the number of offender files opened by like agencies (see below); some agencies will not have a like agency also noted below. Please note that there are three agencies per page. Information was pulled from the Court Case Sentencing Activity Report on 7/9/10 at 7:49:11AM.

## **Sedgwick**