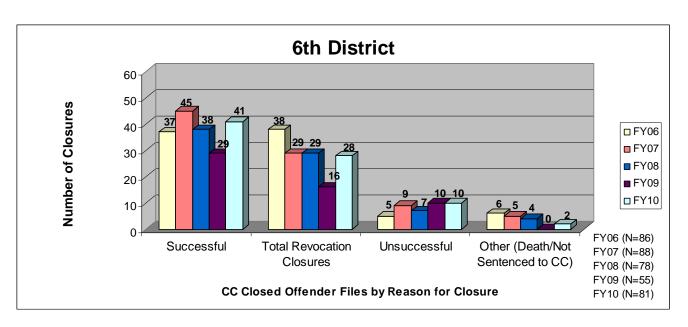

# SECTION II: Number and Percentage of Community Corrections Offender Files Closed in FY 2010 by Agency and Reason for Closure

The data in section two (page 38) is a one page snap-shot of how offender <u>files closed</u> in fiscal year 2010. The numbers and percentages <u>match Section I in this report</u>. Information was pulled from the Court Case Sentencing Activity Report on 7/9/10 at 7:49:11AM.

## 6<sup>th</sup> District