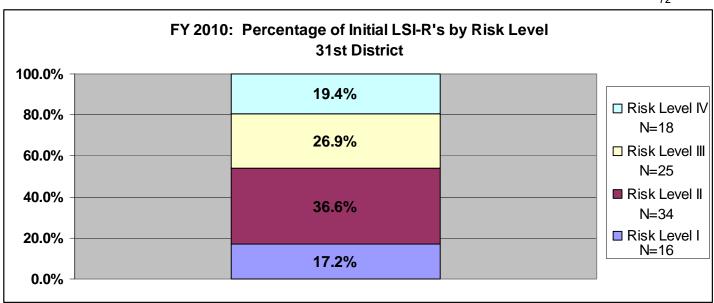

# SECTION VI: Percentage of Initial LSI-R's by Risk Level for Fiscal Year 2010 for All Agencies and Statewide

The information included in section six (pgs. 68-78) provides a breakdown of initially assigned risk levels by supervision level. On the right-hand side of each chart there is an "N=", this is the number of offenders who scored at that risk level. The data only includes fiscal year 2010. This information shows the number and percentage of offenders in each supervision level based upon the initial assessment. There are three agencies listed per page. Data was exported from the LSIR Flat View file within TOADS. The search criterion was for Assessment Dates between 07/01/2009 and 06/30/2010 and for Pre-Sentence/Initial LSIRs.