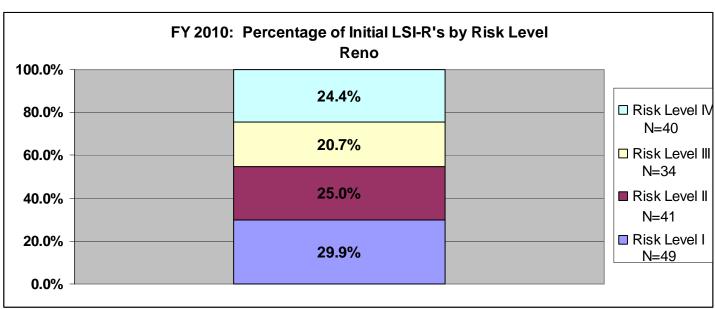

# SECTION VI: Percentage of Initial LSI-R's by Risk Level for Fiscal Year 2010 for All Agencies and Statewide

The information included in section six (pgs. 68-78) provides a breakdown of initially assigned risk levels by supervision level. On the right-hand side of each chart there is an "N=", this is the number of offenders who scored at that risk level. The data only includes fiscal year 2010. This information shows the number and percentage of offenders in each supervision level based upon the initial assessment. There are three agencies listed per page. Data was exported from the LSIR Flat View file within TOADS. The search criterion was for Assessment Dates between 07/01/2009 and 06/30/2010 and for Pre-Sentence/Initial LSIRs.

#### Reno