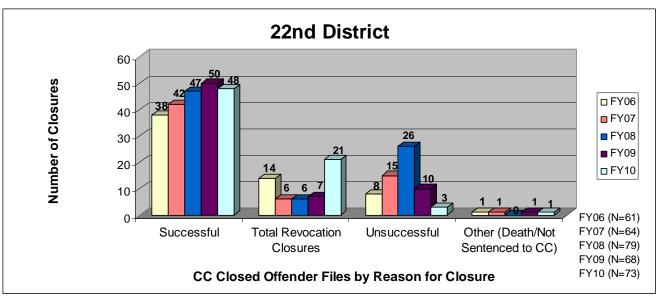

### SECTION I: Number and Percentage of Community Corrections Closed Offender Files by Reason for Closure for Fiscal Years 2006 - 2010

The first section of data consists of the closed offender files by termination reason for fiscal years 2006 thru 2010 for each agency and statewide (pages 6-37). For this data set, a "file" is defined as a court case assigned to a specific offender. In any agency's jurisdiction, an offender may have multiple cases ("files") that close within the time frame. In that event, the case closure reasons are weighted so that an offender is only counted once, and an accurate count of offenders who are successful or revoked can be obtained. The data contains the number and percentage of how the <u>offender files closed</u> during the last five fiscal years. In the bottom right-hand corner of the first chart, there will be a fiscal year followed by a number; this is the <u>total number of closed offender files</u> for that fiscal year. For each agency, an offender is only counted one time. The third chart, last bar in the chart, shows where the 20% reduction is. If the FY10 number is <u>at or beneath</u> that bar, then the agency met the 20% reduction. You may also notice that the scale for charts 1 and 3 is different from agency to agency. The scale is based on the number of offender files closed by like agencies (see below). All information included in this section was pulled from Court Case Sentencing Activity Report on 7/9/10 at 7:49:11AM.

| _                                                        | 1st Class Sentencing        | Activity Report of          |
|----------------------------------------------------------|-----------------------------|-----------------------------|
| <u>Agency</u>                                            | 1 <sup>st</sup> Chart Scale | 3 <sup>rd</sup> Chart Scale |
| 2 1                                                      | 100                         | <b>5</b> 0                  |
| 2nd                                                      | 100                         | 50                          |
| 4th                                                      | 100                         | 50                          |
| 5th                                                      | 100                         | 50                          |
| 11th                                                     | 100                         | 50                          |
| 13th                                                     | 100                         | 50                          |
| 31st                                                     | 100                         | 50                          |
| CEK                                                      | 100                         | 50                          |
| CB                                                       | 100                         | 50                          |
| CL                                                       | 100                         | 50                          |
| HVMP                                                     | 100                         | 50                          |
| RL                                                       | 100                         | 50                          |
| SFT                                                      | 100                         | 50                          |
| Agency                                                   | 1 <sup>st</sup> Chart Scale | 3 <sup>rd</sup> Chart Scale |
| 6 <sup>th</sup>                                          | 60                          | 40                          |
| 12 <sup>th</sup><br>22 <sup>nd</sup><br>24 <sup>th</sup> | 60                          | 40                          |
| 22 <sup>nd</sup>                                         | 60                          | 40                          |
| 24 <sup>th</sup>                                         | 60                          | 40                          |
| AT                                                       | 60                          | 40                          |
| LV                                                       | 60                          | 40                          |
| MG                                                       | 60                          | 40                          |
| SCK                                                      | 60                          | 40                          |
| SU                                                       | 60                          | 40                          |
| 30                                                       | 00                          | 40                          |
| Agency                                                   | 1st Chart Scale             | 3rd Chart Scale             |
| 8th                                                      | 250                         | 100                         |
| 25th                                                     | 250                         | 100                         |
| 28th                                                     | 250                         | 100                         |
| DG                                                       | 250                         | 100                         |
| RN                                                       | 250                         | 100                         |
| SN                                                       | 250                         | 100                         |
| Agency                                                   | 1st Chart Scale             | 3rd Chart Scale             |
| JO                                                       | 700                         | 700                         |
| SG                                                       | 700                         | 700                         |
| UG                                                       | 700                         | 700                         |
|                                                          | , 30                        | , 00                        |

## 22<sup>nd</sup> District