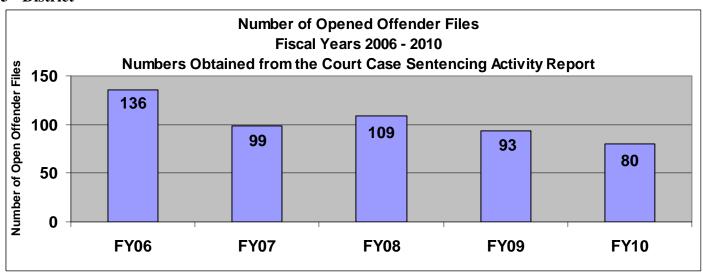

# SECTION III: Number of Opened Offender Files for Fiscal Years 2006 - 2010 by Agency and Statewide

The third section of data contains the total number of <u>offender files opened</u> for fiscal years 2006 thru 2010 for each agency and statewide (pgs. 41-51). A "file" is defined as a court case assigned to a specific offender. A "file" is opened when a new court case record is created due to a new sentence to community corrections or when an offender is assigned to community corrections in the pre-sentence state under SB123 legislation. The scaling is based on the number of offender files opened by like agencies (see below); some agencies will not have a like agency also noted below. Please note that there are three agencies per page. Information was pulled from the Court Case Sentencing Activity Report on 7/9/10 at 7:49:11AM.

#### 4<sup>th</sup> District