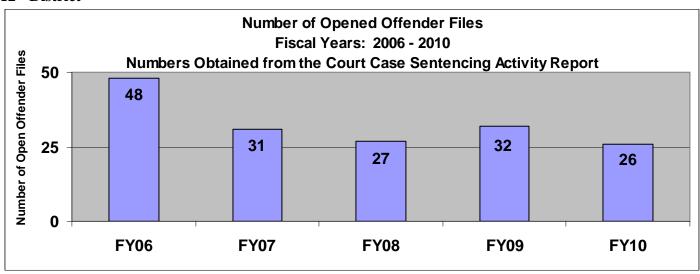

# SECTION III: Number of Opened Offender Files for Fiscal Years 2006 - 2010 by Agency and Statewide

The third section of data contains the total number of <u>offender files opened</u> for fiscal years 2006 thru 2010 for each agency and statewide (pgs. 41-51). A "file" is defined as a court case assigned to a specific offender. A "file" is opened when a new court case record is created due to a new sentence to community corrections or when an offender is assigned to community corrections in the pre-sentence state under SB123 legislation. The scaling is based on the number of offender files opened by like agencies (see below); some agencies will not have a like agency also noted below. Please note that there are three agencies per page. Information was pulled from the Court Case Sentencing Activity Report on 7/9/10 at 7:49:11AM.

| Agency<br>2nd              | Chart Scale<br>150 |
|----------------------------|--------------------|
| 5th                        | 150                |
| 13th                       | 150                |
| 31st                       | 150                |
| CB                         | 150                |
| CL                         | 150                |
| 6 <sup>th</sup>            | 150                |
| NWK                        | 150                |
| IN W K                     | 130                |
| Agency                     | Chart Scale        |
| 4 <sup>th</sup>            | 200                |
| 11th                       | 200                |
| 25 <sup>th</sup>           | 200                |
| CEK                        | 200                |
| DG                         | 200                |
| HVMP                       | 200                |
| RL                         | 200                |
| SFT                        | 200                |
| 51 1                       | 200                |
| Agency                     | Chart Scale        |
| Agency<br>22 <sup>nd</sup> | 100                |
| LV                         | 100                |
| MG                         | 100                |
| SCK                        | 100                |
|                            |                    |
| <u>Agency</u>              | Chart Scale        |
| 24 <sup>th</sup>           | 75                 |
| AT                         | 75                 |
| SU                         | 75                 |
| Aganay                     | Chart Scala        |
| Agency                     | Chart Scale        |
| 8th                        | 300                |

28th

|                  | Chart Scale |
|------------------|-------------|
| 12 <sup>th</sup> | 50          |
| RN               | 250         |
| SN               | 400         |
| UG               | 700         |
| JO               | 800         |
| SG               | 1400        |