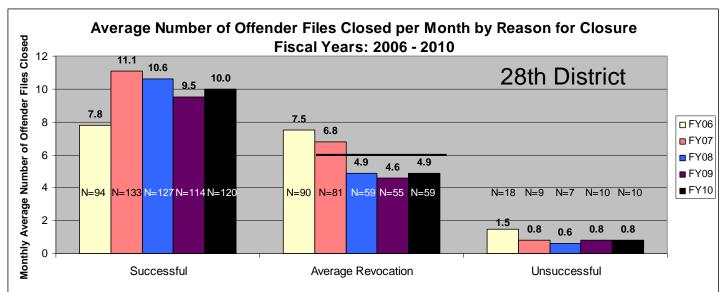

## SECTION V: Average Number of Offender Files Closed per Month by Reason for Closure for Fiscal Years 2006 - 2010

Data in section five shows the average number of offender files closed per month which is represented by the black numbers above each bar for the last five fiscal years (pgs. 56-66). Please note that <u>all revocations are lumped together</u>. There is no "Other" category. The "N=" shows the total number of successful completions, revocations, and unsuccessfuls. The categories of "Death" and "Not Sentenced to Community Corrections" are not included in these graphs. The "N=" numbers match the numbers from Section I in this report. In the bottom of each chart there is some text, please note that the number in bold is where the 20% reduction would lie. A black bar is drawn across the revocations sections; this indicates where the 20% reduction is. Any bar that falls <u>at or beneath that line has met</u> the 20% revocation reduction. There are three agencies listed on each page. Scaling is unique to each agency. Information pulled from the Court Case Sentencing Activity Report on 7/9/10 at 7:49:11AM.

\*The line across the Average Revocation closure reason represents where the 20% reduction lies. Any bar that falls at or beneath this line means the agency met the 20% targeted revocation reduction goal when compared to FY06 numbers. (20% Reduction= 2.1) Numbers are pulled from the Court Case Sentencing Activity Report from TOADS.