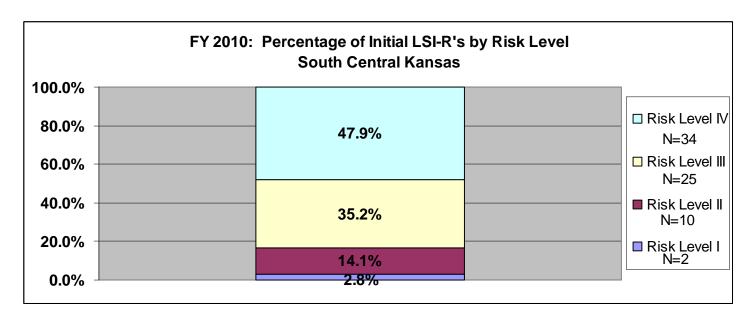

# SECTION VI: Percentage of Initial LSI-R's by Risk Level for Fiscal Year 2010 for All Agencies and Statewide

The information included in section six (pgs. 68-78) provides a breakdown of initially assigned risk levels by supervision level. On the right-hand side of each chart there is an "N=", this is the number of offenders who scored at that risk level. The data only includes fiscal year 2010. This information shows the number and percentage of offenders in each supervision level based upon the initial assessment. There are three agencies listed per page. Data was exported from the LSIR Flat View file within TOADS. The search criterion was for Assessment Dates between 07/01/2009 and 06/30/2010 and for Pre-Sentence/Initial LSIRs.