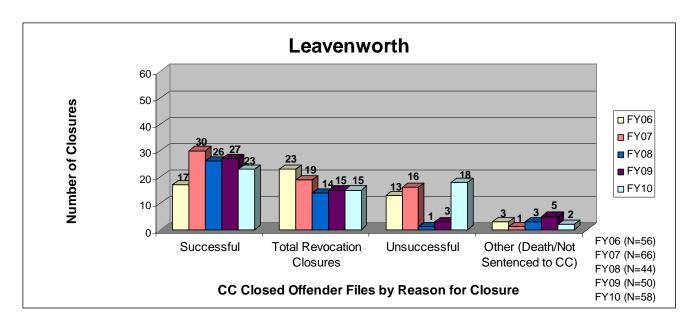

### SECTION I: Number and Percentage of Community Corrections Closed Offender Files by Reason for Closure for Fiscal Years 2006 - 2010

The first section of data consists of the closed offender files by termination reason for fiscal years 2006 thru 2010 for each agency and statewide (pages 6-37). For this data set, a "file" is defined as a court case assigned to a specific offender. In any agency's jurisdiction, an offender may have multiple cases ("files") that close within the time frame. In that event, the case closure reasons are weighted so that an offender is only counted once, and an accurate count of offenders who are successful or revoked can be obtained. The data contains the number and percentage of how the <u>offender files closed</u> during the last five fiscal years. In the bottom right-hand corner of the first chart, there will be a fiscal year followed by a number; this is the <u>total number of closed offender files</u> for that fiscal year. For each agency, an offender is only counted one time. The third chart, last bar in the chart, shows where the 20% reduction is. If the FY10 number is <u>at or beneath</u> that bar, then the agency met the 20% reduction. You may also notice that the scale for charts 1 and 3 is different from agency to agency. The scale is based on the number of offender files closed by like agencies (see below). All information included in this section was pulled from Court Case Sentencing Activity Report on 7/9/10 at 7:49:11AM.

| _                                                        | 1st Class Sentencing        | Activity Report of          |
|----------------------------------------------------------|-----------------------------|-----------------------------|
| <u>Agency</u>                                            | 1 <sup>st</sup> Chart Scale | 3 <sup>rd</sup> Chart Scale |
| 2 1                                                      | 100                         | <b>5</b> 0                  |
| 2nd                                                      | 100                         | 50                          |
| 4th                                                      | 100                         | 50                          |
| 5th                                                      | 100                         | 50                          |
| 11th                                                     | 100                         | 50                          |
| 13th                                                     | 100                         | 50                          |
| 31st                                                     | 100                         | 50                          |
| CEK                                                      | 100                         | 50                          |
| CB                                                       | 100                         | 50                          |
| CL                                                       | 100                         | 50                          |
| HVMP                                                     | 100                         | 50                          |
| RL                                                       | 100                         | 50                          |
| SFT                                                      | 100                         | 50                          |
| Agency                                                   | 1 <sup>st</sup> Chart Scale | 3 <sup>rd</sup> Chart Scale |
| 6 <sup>th</sup>                                          | 60                          | 40                          |
| 12 <sup>th</sup><br>22 <sup>nd</sup><br>24 <sup>th</sup> | 60                          | 40                          |
| 22 <sup>nd</sup>                                         | 60                          | 40                          |
| 24 <sup>th</sup>                                         | 60                          | 40                          |
| AT                                                       | 60                          | 40                          |
| LV                                                       | 60                          | 40                          |
| MG                                                       | 60                          | 40                          |
| SCK                                                      | 60                          | 40                          |
| SU                                                       | 60                          | 40                          |
| 30                                                       | 00                          | 40                          |
| Agency                                                   | 1st Chart Scale             | 3rd Chart Scale             |
| 8th                                                      | 250                         | 100                         |
| 25th                                                     | 250                         | 100                         |
| 28th                                                     | 250                         | 100                         |
| DG                                                       | 250                         | 100                         |
| RN                                                       | 250                         | 100                         |
| SN                                                       | 250                         | 100                         |
| Agency                                                   | 1st Chart Scale             | 3rd Chart Scale             |
| JO                                                       | 700                         | 700                         |
| SG                                                       | 700                         | 700                         |
| UG                                                       | 700                         | 700                         |
|                                                          | , 30                        | , 00                        |

#### Leavenworth