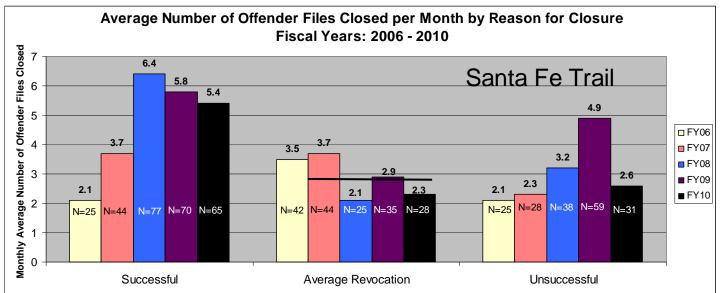

#### Santa Fe Trail

## SECTION V: Average Number of Offender Files Closed per Month by Reason for Closure for Fiscal Years 2006 - 2010

Data in section five shows the average number of offender files closed per month which is represented by the black numbers above each bar for the last five fiscal years (pgs. 56-66). Please note that <u>all revocations are lumped together</u>. There is no "Other" category. The "N=" shows the total number of successful completions, revocations, and unsuccessfuls. The categories of "Death" and "Not Sentenced to Community Corrections" are not included in these graphs. The "N=" numbers match the numbers from Section I in this report. In the bottom of each chart there is some text, please note that the number in bold is where the 20% reduction would lie. A black bar is drawn across the revocations sections; this indicates where the 20% reduction is. Any bar that falls <u>at or beneath that line has met</u> the 20% revocation reduction. There are three agencies listed on each page. Scaling is unique to each agency. Information pulled from the Court Case Sentencing Activity Report on 7/9/10 at 7:49:11AM.

\*The line across the Average Revocation closure reason represents where the 20% reduction lies. Any bar that falls at or beneath this line means the agency met the 20% targeted revocation reduction goal when compared to FY06 numbers. (20% Reduction=**0.4**) Numbers are pulled from the Court Case Sentencing Activity Report from TOADS.

The line across the Average Revocation closure reason represents where the 20% reduction lies. Any bar that falls at or beneath this line means the agency met the 20% targeted revocation reduction goal when compared to FY06 numbers. (20% Reduction= 3.2) Numbers are pulled from the Court Case Sentencing Activity Report from TOADS.

\*The line across the Average Revocation closure reason represents where the 20% reduction lies. Any bar that falls at or beneath this line means the agency met the 20% targeted revocation reduction goal when compared to FY06 numbers. (20% Reduction=2.6) Numbers are pulled from the Court Case Sentencing Activity Report from TOADS.

\*The line across the Average Revocation closure reason represents where the 20% reduction lies. Any bar that falls at or beneath this line means the agency met the 20% targeted reduction goal when compared to FY06 numbers. (20% Reduction= **4.2**) Numbers are pulled from the Court Case Sentencing Activity Report from TOADS.

\*The line across the Average Revocation closure reason represents where the 20% reduction lies. Any bar that falls at or beneath this line means the agency met the 20% targeted revocation reduction goal when compared to FY06 numbers. (20% Reduction= 2.5) Numbers are pulled from the Court Case Sentencing Activity Report from TOADS.

\*The line across the Average Revocation closure reason represents where the 20% reduction lies. Any bar that falls at or beneath this line means the agency met the 20% targeted revocation reduction goal when compared to FY06 numbers. (20% Reduction= **0.6**) Numbers are pulled from the Court Case Sentencing Activity Report from TOADS.

\*The line across the Average Revocation closure reason represents where the 20% reduction lies. Any bar that falls at or beneath this line means the agency met the 20% targeted revocation reduction goal when compared to FY06 numbers. (20% Reduction= **2.2**) Numbers are pulled from the Court Case Sentencing Activity Report from TOADS.

\*The line across the Average Revocation closure reason represents where the 20% reduction lies. Any bar that falls at or beneath this line means the agency met the 20% targeted revocation reduction goal when compared to FY06 numbers. (20% Reduction= 1.0). Numbers are pulled from the Court Case Sentencing Activity Report from TOADS.

\*The line across the Average Revocation closure reason represents where the 20% reduction lies. Any bar that falls at or beneath this line means the agency met the 20% targeted revocation reduction goal when compared to FY06 numbers. (20% Reduction=3.0) Numbers are pulled from the Court Case Sentencing Activity Report from TOADS.

\*The line across the Average Revocation closure reason represents where the 20% reduction lies. Any bar that falls at or beneath this line means the agency met the 20% targeted revocation reduction goal when compared to FY06 numbers. (20% Reduction= 6.0) Numbers are pulled from the Court Case Sentencing Activity Report from TOADS.

\*The line across the Average Revocation closure reason represents where the 20% reduction lies. Any bar that falls at or beneath this line means the agency met the 20% targeted revocation reduction goal when compared to FY06 numbers. (20% Reduction= 2.1) Numbers are pulled from the Court Case Sentencing Activity Report from TOADS.

\*The line across the Average Revocation closure reason represents where the 20% reduction lies. Any bar that falls at or beneath this line means the agency met the 20% targeted revocation reduction goal when compared to FY06 numbers. (20% Reduction= 1.0) Numbers are pulled from the Court Case Sentencing Activity Report from TOADS.

\*The line across the Average Revocation closure reason represents where the 20% reduction lies. Any bar that falls at or beneath this line means the agency met the 20% targeted revocation reduction goal when compared to FY06 numbers. (20% Reduction= 1.4) Numbers are pulled from the Court Case Sentencing Activity Report from TOADS.

\*The line across the Average Revocation closure reason represents where the 20% reduction lies. Any bar that falls at or beneath this line means the agency met the 20% targeted revocation reduction goal when compared to FY06 numbers. (20% Reduction= 1.6) Numbers are pulled from the Court Case Sentencing Activity Report from TOADS.