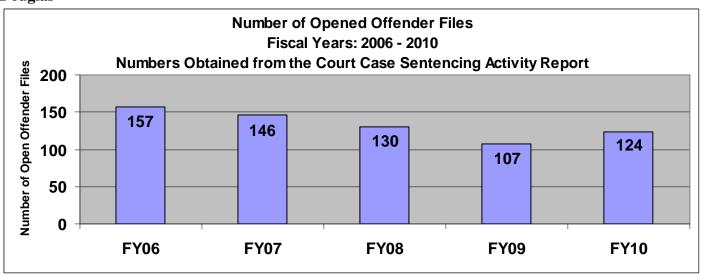

# SECTION III: Number of Opened Offender Files for Fiscal Years 2006 - 2010 by Agency and Statewide

The third section of data contains the total number of <u>offender files opened</u> for fiscal years 2006 thru 2010 for each agency and statewide (pgs. 41-51). A "file" is defined as a court case assigned to a specific offender. A "file" is opened when a new court case record is created due to a new sentence to community corrections or when an offender is assigned to community corrections in the pre-sentence state under SB123 legislation. The scaling is based on the number of offender files opened by like agencies (see below); some agencies will not have a like agency also noted below. Please note that there are three agencies per page. Information was pulled from the Court Case Sentencing Activity Report on 7/9/10 at 7:49:11AM.

## 2<sup>nd</sup> District