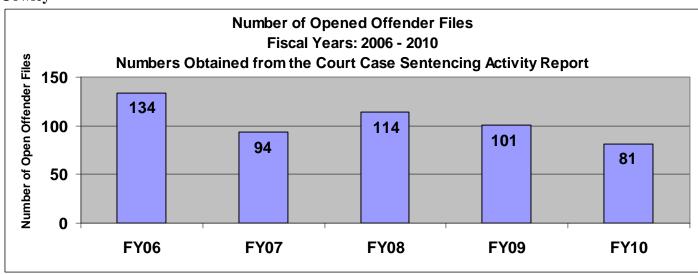

# SECTION III: Number of Opened Offender Files for Fiscal Years 2006 - 2010 by Agency and Statewide

The third section of data contains the total number of <u>offender files opened</u> for fiscal years 2006 thru 2010 for each agency and statewide (pgs. 41-51). A "file" is defined as a court case assigned to a specific offender. A "file" is opened when a new court case record is created due to a new sentence to community corrections or when an offender is assigned to community corrections in the pre-sentence state under SB123 legislation. The scaling is based on the number of offender files opened by like agencies (see below); some agencies will not have a like agency also noted below. Please note that there are three agencies per page. Information was pulled from the Court Case Sentencing Activity Report on 7/9/10 at 7:49:11AM.