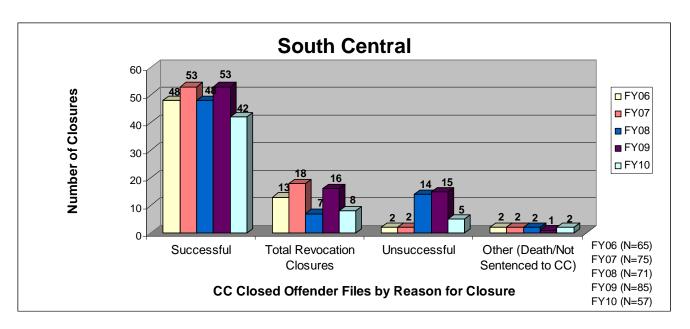

### SECTION I: Number and Percentage of Community Corrections Closed Offender Files by Reason for Closure for Fiscal Years 2006 - 2010

The first section of data consists of the closed offender files by termination reason for fiscal years 2006 thru 2010 for each agency and statewide (pages 6-37). For this data set, a "file" is defined as a court case assigned to a specific offender. In any agency's jurisdiction, an offender may have multiple cases ("files") that close within the time frame. In that event, the case closure reasons are weighted so that an offender is only counted once, and an accurate count of offenders who are successful or revoked can be obtained. The data contains the number and percentage of how the <u>offender files closed</u> during the last five fiscal years. In the bottom right-hand corner of the first chart, there will be a fiscal year followed by a number; this is the <u>total number of closed offender files</u> for that fiscal year. For each agency, an offender is only counted one time. The third chart, last bar in the chart, shows where the 20% reduction is. If the FY10 number is <u>at or beneath</u> that bar, then the agency met the 20% reduction. You may also notice that the scale for charts 1 and 3 is different from agency to agency. The scale is based on the number of offender files closed by like agencies (see below). All information included in this section was pulled from Court Case Sentencing Activity Report on 7/9/10 at 7:49:11AM.

#### **South Central Kansas**