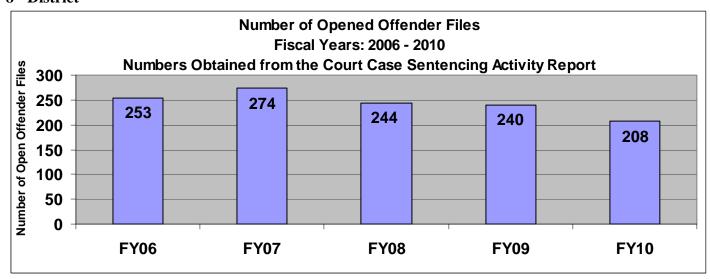

# SECTION III: Number of Opened Offender Files for Fiscal Years 2006 - 2010 by Agency and Statewide

The third section of data contains the total number of <u>offender files opened</u> for fiscal years 2006 thru 2010 for each agency and statewide (pgs. 41-51). A "file" is defined as a court case assigned to a specific offender. A "file" is opened when a new court case record is created due to a new sentence to community corrections or when an offender is assigned to community corrections in the pre-sentence state under SB123 legislation. The scaling is based on the number of offender files opened by like agencies (see below); some agencies will not have a like agency also noted below. Please note that there are three agencies per page. Information was pulled from the Court Case Sentencing Activity Report on 7/9/10 at 7:49:11AM.

## 8<sup>th</sup> District