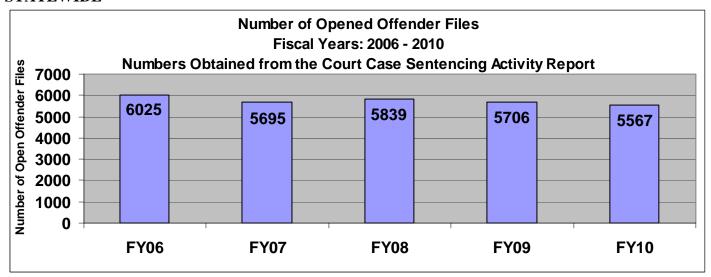

# SECTION III: Number of Opened Offender Files for Fiscal Years 2006 - 2010 by Agency and Statewide

The third section of data contains the total number of <u>offender files opened</u> for fiscal years 2006 thru 2010 for each agency and statewide (pgs. 41-51). A "file" is defined as a court case assigned to a specific offender. A "file" is opened when a new court case record is created due to a new sentence to community corrections or when an offender is assigned to community corrections in the pre-sentence state under SB123 legislation. The scaling is based on the number of offender files opened by like agencies (see below); some agencies will not have a like agency also noted below. Please note that there are three agencies per page. Information was pulled from the Court Case Sentencing Activity Report on 7/9/10 at 7:49:11AM.

| Agency<br>2nd              | Chart Scale<br>150 |
|----------------------------|--------------------|
| 5th                        | 150                |
| 13th                       | 150                |
| 31st                       | 150                |
| CB                         | 150                |
| CL                         | 150                |
| 6 <sup>th</sup>            | 150                |
| NWK                        | 150                |
| IN W K                     | 130                |
| Agency                     | Chart Scale        |
| 4 <sup>th</sup>            | 200                |
| 11th                       | 200                |
| 25 <sup>th</sup>           | 200                |
| CEK                        | 200                |
| DG                         | 200                |
| HVMP                       | 200                |
| RL                         | 200                |
| SFT                        | 200                |
| 51 1                       | 200                |
| Agency                     | Chart Scale        |
| Agency<br>22 <sup>nd</sup> | 100                |
| LV                         | 100                |
| MG                         | 100                |
| SCK                        | 100                |
|                            |                    |
| <u>Agency</u>              | Chart Scale        |
| 24 <sup>th</sup>           | 75                 |
| AT                         | 75                 |
| SU                         | 75                 |
| Aganay                     | Chart Scala        |
| Agency                     | Chart Scale        |
| 8th                        | 300                |

28th

|                  | Chart Scale |
|------------------|-------------|
| 12 <sup>th</sup> | 50          |
| RN               | 250         |
| SN               | 400         |
| UG               | 700         |
| JO               | 800         |
| SG               | 1400        |