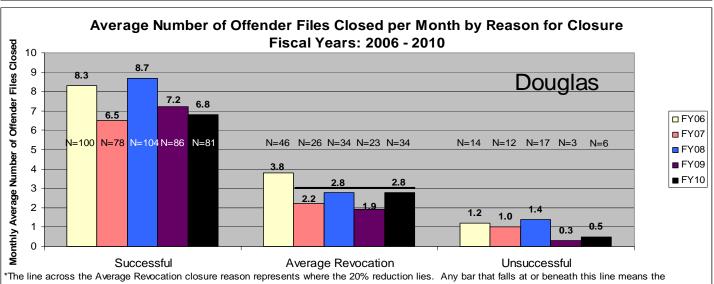

## **Douglas**

## SECTION V: Average Number of Offender Files Closed per Month by Reason for Closure for Fiscal Years 2006 - 2010

Data in section five shows the average number of offender files closed per month which is represented by the black numbers above each bar for the last five fiscal years (pgs. 56-66). Please note that <u>all revocations are lumped together</u>. There is no "Other" category. The "N=" shows the total number of successful completions, revocations, and unsuccessfuls. The categories of "Death" and "Not Sentenced to Community Corrections" are not included in these graphs. The "N=" numbers match the numbers from Section I in this report. In the bottom of each chart there is some text, please note that the number in bold is where the 20% reduction would lie. A black bar is drawn across the revocations sections; this indicates where the 20% reduction is. Any bar that falls <u>at or beneath that line has met</u> the 20% revocation reduction. There are three agencies listed on each page. Scaling is unique to each agency. Information pulled from the Court Case Sentencing Activity Report on 7/9/10 at 7:49:11AM.

\*The line across the Average Revocation closure reason represents where the 20% reduction lies. Any bar that falls at or beneath this line means the agency met the 20% targeted revocation reduction goal when compared to FY06 numbers. (20% Reduction=**0.4**) Numbers are pulled from the Court Case Sentencing Activity Report from TOADS.