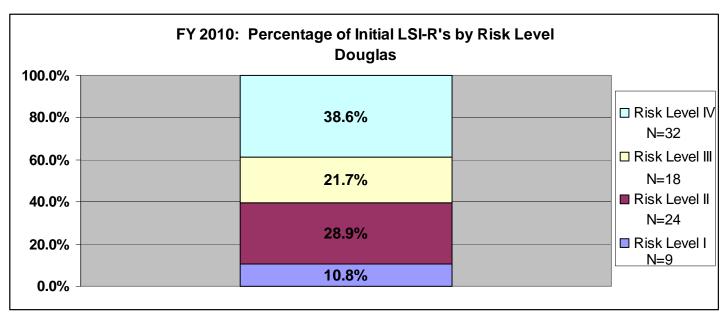

# SECTION VI: Percentage of Initial LSI-R's by Risk Level for Fiscal Year 2010 for All Agencies and Statewide

The information included in section six (pgs. 68-78) provides a breakdown of initially assigned risk levels by supervision level. On the right-hand side of each chart there is an "N=", this is the number of offenders who scored at that risk level. The data only includes fiscal year 2010. This information shows the number and percentage of offenders in each supervision level based upon the initial assessment. There are three agencies listed per page. Data was exported from the LSIR Flat View file within TOADS. The search criterion was for Assessment Dates between 07/01/2009 and 06/30/2010 and for Pre-Sentence/Initial LSIRs.