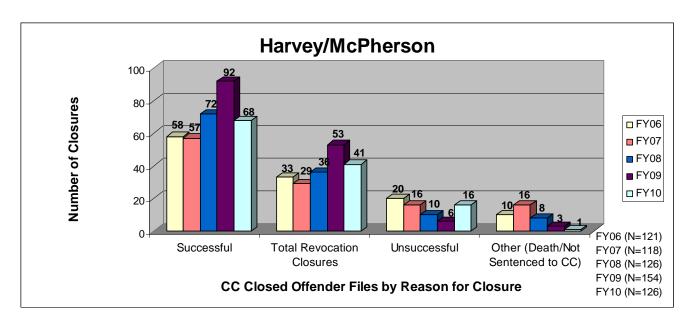

| 250                         | 100                         |
| Agency                                                   | 1st Chart Scale             | 3rd Chart Scale             |
| JO                                                       | 700                         | 700                         |
| SG                                                       | 700                         | 700                         |
| UG                                                       | 700                         | 700                         |
|                                                          | , 30                        | , 00                        |

































































































































































































# SECTION II: Number and Percentage of Community Corrections Offender Files Closed in FY 2010 by Agency and Reason for Closure

The data in section two (page 38) is a one page snap-shot of how offender <u>files closed</u> in fiscal year 2010. The numbers and percentages <u>match Section I in this report</u>. Information was pulled from the Court Case Sentencing Activity Report on 7/9/10 at 7:49:11AM.

## **Number and Percentage of Community Corrections Offender Files Closed in FY 2010**

by Agency and Reason for Closure

|                           |                         |                   | ~                              | J E                | serrey (                       |