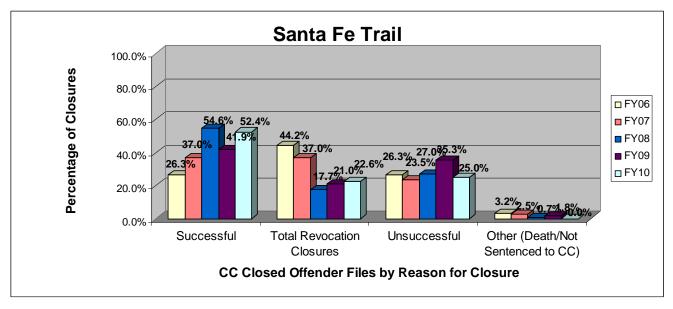

### SECTION I: Number and Percentage of Community Corrections Closed Offender Files by Reason for Closure for Fiscal Years 2006 - 2010

The first section of data consists of the closed offender files by termination reason for fiscal years 2006 thru 2010 for each agency and statewide (pages 6-37). For this data set, a "file" is defined as a court case assigned to a specific offender. In any agency's jurisdiction, an offender may have multiple cases ("files") that close within the time frame. In that event, the case closure reasons are weighted so that an offender is only counted once, and an accurate count of offenders who are successful or revoked can be obtained. The data contains the number and percentage of how the <u>offender files closed</u> during the last five fiscal years. In the bottom right-hand corner of the first chart, there will be a fiscal year followed by a number; this is the <u>total number of closed offender files</u> for that fiscal year. For each agency, an offender is only counted one time. The third chart, last bar in the chart, shows where the 20% reduction is. If the FY10 number is <u>at or beneath</u> that bar, then the agency met the 20% reduction. You may also notice that the scale for charts 1 and 3 is different from agency to agency. The scale is based on the number of offender files closed by like agencies (see below). All information included in this section was pulled from Court Case Sentencing Activity Report on 7/9/10 at 7:49:11AM.

#### Santa Fe Trail