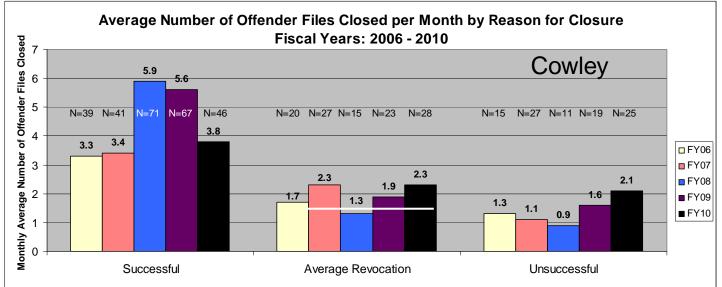

#### **Cowley**

## SECTION V: Average Number of Offender Files Closed per Month by Reason for Closure for Fiscal Years 2006 - 2010

Data in section five shows the average number of offender files closed per month which is represented by the black numbers above each bar for the last five fiscal years (pgs. 56-66). Please note that <u>all revocations are lumped together</u>. There is no "Other" category. The "N=" shows the total number of successful completions, revocations, and unsuccessfuls. The categories of "Death" and "Not Sentenced to Community Corrections" are not included in these graphs. The "N=" numbers match the numbers from Section I in this report. In the bottom of each chart there is some text, please note that the number in bold is where the 20% reduction would lie. A black bar is drawn across the revocations sections; this indicates where the 20% reduction is. Any bar that falls <u>at or beneath that line has met</u> the 20% revocation reduction. There are three agencies listed on each page. Scaling is unique to each agency. Information pulled from the Court Case Sentencing Activity Report on 7/9/10 at 7:49:11AM.

\*The line across the Average Revocation closure reason represents where the 20% reduction lies. Any bar that falls at or beneath this line means the agency met the 20% targeted reduction goal when compared to FY06 numbers. (20% Reduction= **4.2**) Numbers are pulled from the Court Case Sentencing Activity Report from TOADS.