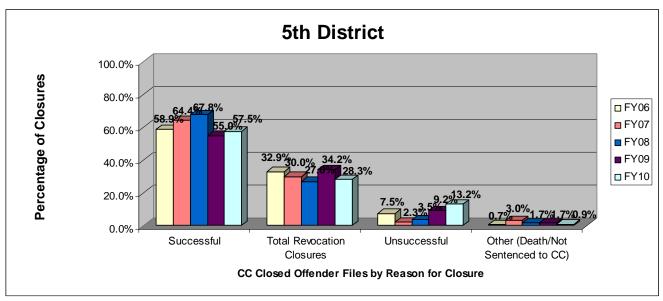

### SECTION I: Number and Percentage of Community Corrections Closed Offender Files by Reason for Closure for Fiscal Years 2006 - 2010

The first section of data consists of the closed offender files by termination reason for fiscal years 2006 thru 2010 for each agency and statewide (pages 6-37). For this data set, a "file" is defined as a court case assigned to a specific offender. In any agency's jurisdiction, an offender may have multiple cases ("files") that close within the time frame. In that event, the case closure reasons are weighted so that an offender is only counted once, and an accurate count of offenders who are successful or revoked can be obtained. The data contains the number and percentage of how the <u>offender files closed</u> during the last five fiscal years. In the bottom right-hand corner of the first chart, there will be a fiscal year followed by a number; this is the <u>total number of closed offender files</u> for that fiscal year. For each agency, an offender is only counted one time. The third chart, last bar in the chart, shows where the 20% reduction is. If the FY10 number is <u>at or beneath</u> that bar, then the agency met the 20% reduction. You may also notice that the scale for charts 1 and 3 is different from agency to agency. The scale is based on the number of offender files closed by like agencies (see below). All information included in this section was pulled from Court Case Sentencing Activity Report on 7/9/10 at 7:49:11AM.

## 5<sup>th</sup> District