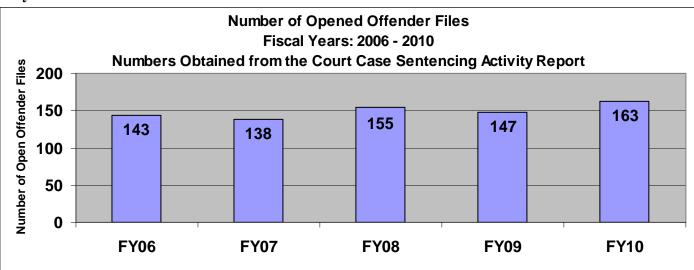

# SECTION III: Number of Opened Offender Files for Fiscal Years 2006 - 2010 by Agency and Statewide

The third section of data contains the total number of <u>offender files opened</u> for fiscal years 2006 thru 2010 for each agency and statewide (pgs. 41-51). A "file" is defined as a court case assigned to a specific offender. A "file" is opened when a new court case record is created due to a new sentence to community corrections or when an offender is assigned to community corrections in the pre-sentence state under SB123 legislation. The scaling is based on the number of offender files opened by like agencies (see below); some agencies will not have a like agency also noted below. Please note that there are three agencies per page. Information was pulled from the Court Case Sentencing Activity Report on 7/9/10 at 7:49:11AM.