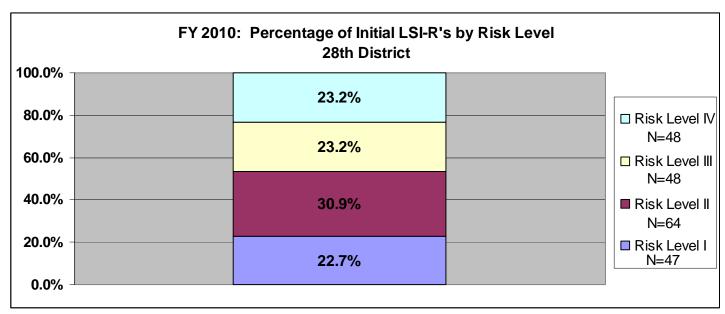

# SECTION VI: Percentage of Initial LSI-R's by Risk Level for Fiscal Year 2010 for All Agencies and Statewide

The information included in section six (pgs. 68-78) provides a breakdown of initially assigned risk levels by supervision level. On the right-hand side of each chart there is an "N=", this is the number of offenders who scored at that risk level. The data only includes fiscal year 2010. This information shows the number and percentage of offenders in each supervision level based upon the initial assessment. There are three agencies listed per page. Data was exported from the LSIR Flat View file within TOADS. The search criterion was for Assessment Dates between 07/01/2009 and 06/30/2010 and for Pre-Sentence/Initial LSIRs.