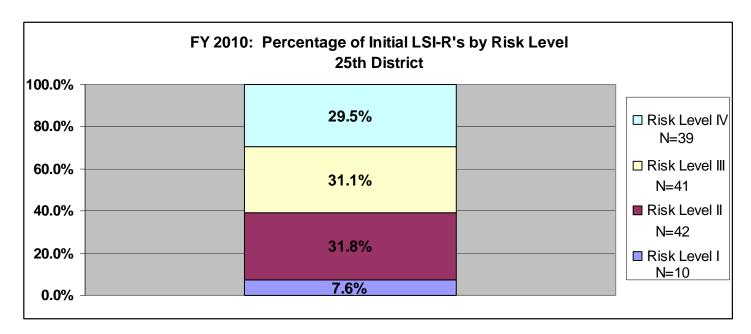

# SECTION VI: Percentage of Initial LSI-R's by Risk Level for Fiscal Year 2010 for All Agencies and Statewide

The information included in section six (pgs. 68-78) provides a breakdown of initially assigned risk levels by supervision level. On the right-hand side of each chart there is an "N=", this is the number of offenders who scored at that risk level. The data only includes fiscal year 2010. This information shows the number and percentage of offenders in each supervision level based upon the initial assessment. There are three agencies listed per page. Data was exported from the LSIR Flat View file within TOADS. The search criterion was for Assessment Dates between 07/01/2009 and 06/30/2010 and for Pre-Sentence/Initial LSIRs.