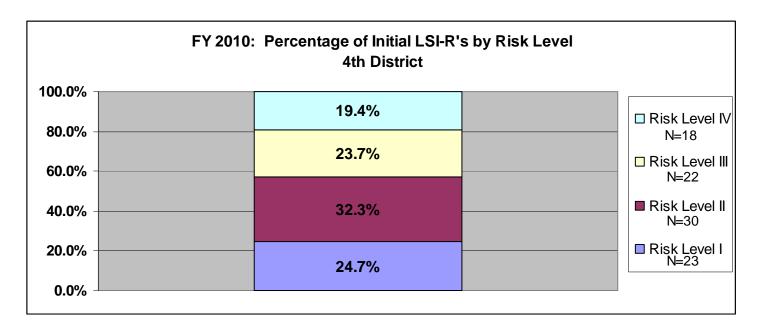

# SECTION VI: Percentage of Initial LSI-R's by Risk Level for Fiscal Year 2010 for All Agencies and Statewide

The information included in section six (pgs. 68-78) provides a breakdown of initially assigned risk levels by supervision level. On the right-hand side of each chart there is an "N=", this is the number of offenders who scored at that risk level. The data only includes fiscal year 2010. This information shows the number and percentage of offenders in each supervision level based upon the initial assessment. There are three agencies listed per page. Data was exported from the LSIR Flat View file within TOADS. The search criterion was for Assessment Dates between 07/01/2009 and 06/30/2010 and for Pre-Sentence/Initial LSIRs.