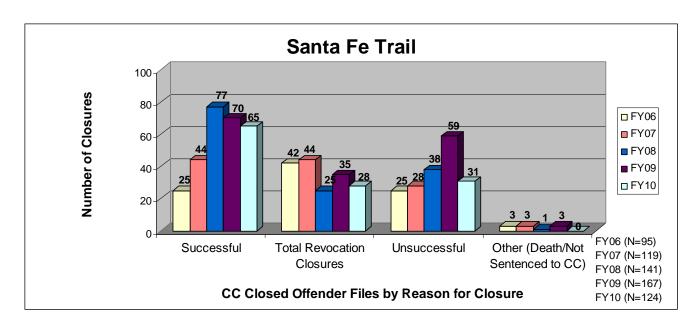

### SECTION I: Number and Percentage of Community Corrections Closed Offender Files by Reason for Closure for Fiscal Years 2006 - 2010

The first section of data consists of the closed offender files by termination reason for fiscal years 2006 thru 2010 for each agency and statewide (pages 6-37). For this data set, a "file" is defined as a court case assigned to a specific offender. In any agency's jurisdiction, an offender may have multiple cases ("files") that close within the time frame. In that event, the case closure reasons are weighted so that an offender is only counted once, and an accurate count of offenders who are successful or revoked can be obtained. The data contains the number and percentage of how the <u>offender files closed</u> during the last five fiscal years. In the bottom right-hand corner of the first chart, there will be a fiscal year followed by a number; this is the <u>total number of closed offender files</u> for that fiscal year. For each agency, an offender is only counted one time. The third chart, last bar in the chart, shows where the 20% reduction is. If the FY10 number is <u>at or beneath</u> that bar, then the agency met the 20% reduction. You may also notice that the scale for charts 1 and 3 is different from agency to agency. The scale is based on the number of offender files closed by like agencies (see below). All information included in this section was pulled from Court Case Sentencing Activity Report on 7/9/10 at 7:49:11AM.

#### Santa Fe Trail