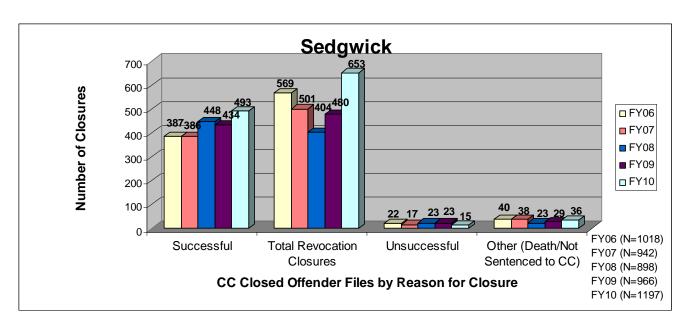

## **Sedgwick**

## **Number and Percentage of Community Corrections Offender Files Closed in FY 2010**

by Agency and Reason for Closure

|                           |                         |                   | ~                              | J E                | serrey (                       |                             | Treaso.                        | 1101                           | Closur                                | Ě          |                  |              |                  |                                   |                  |
|---------------------------|-------------------------|-------------------|--------------------------------|--------------------|--------------------------------|-----------------------------|--------------------------------|--------------------------------|---------------------------------------|------------|------------------|--------------|------------------|-----------------------------------|------------------|
| CC Agency                 | # Offender Files Closed | Revoked-Condition | Total % Revocation<br>Closures | Revoked-New Felony | Total % Revocation<br>Closures | Revoked-<br>New Misdemeanor | Total % Revocation<br>Closures | Total # Revocation<br>Closures | Total % of ALL<br>Revocation Closures | Successful | Total % Closures | Unsuccessful | Total % Closures | Other (Death/Not Sentenced to CC) | Total % Closures |
| 2nd District              | 79                      | 12                | 75.0%                          | 3                  | 18.8%                          | 1                           | 6.3%                           | 16                             | 20.3%                                 | 58         | 73.4%            | 2            | 2.5%             | 3                                 | 3.8%             |
| 4th District              | 144                     | 12                | 42.9%                          | 9                  | 32.1%                          | 7                           | 25.0%                          | 28                             | 19.4%                                 | 90         | 62.5%            | 23           | 16.0%            | 3                                 | 2.1%             |
| 5th District              | 106                     | 25                | 83.3%                          | 3                  | 10.0%                          | 2                           | 6.7%                           | 30                             | 28.3%                                 | 61         | 57.5%            | 14           | 13.2%            | 1                                 | 0.9%             |
| 6th District              | 81                      | 19                | 67.9%                          | 8                  | 28.6%                          | 1                           | 3.6%                           | 28                             | 34.6%                                 | 41         | 50.6%            | 10           | 12.3%            | 2                                 | 2.5%             |
| 8th District              | 254                     | 61                | 77.2%                          | 17                 | 21.5%                          | 1                           | 1.3%                           | 79                             | 31.1%                                 | 124        | 48.8%            | 44           | 17.3%            | 7                                 | 2.8%             |
| 11th District             | 113                     | 28                | 75.7%                          | 9                  | 24.3%                          | 0                           | 0.0%                           | 37                             | 32.7%                                 | 67         | 59.3%            | 6            | 5.3%             | 3                                 | 2.7%             |
| 12th District             | 37                      | 8                 | 66.7%                          | 3                  | 25.0%                          | 1                           | 8.3%                           | 12                             | 32.4%                                 | 22         | 59.5%            | 3            | 8.1%             | 0                                 | 0.0%             |
| 13th District             | 90                      | 14                | 70.0%                          | 3                  | 15.0%                          | 3                           | 15.0%                          | 20                             | 22.2%                                 | 59         | 65.6%            | 8            | 8.9%             | 3                                 | 3.3%             |
| 22nd District             | 73                      | 19                | 90.5%                          | 2                  | 9.5%                           | 0                           | 0.0%                           | 21                             | 28.8%                                 | 48         | 65.8%            | 3            | 4.1%             | 1                                 | 1.4%             |
| 24th District             | 47                      | 3                 | 30.0%                          | 4                  | 40.0%                          | 3                           | 30.0%                          | 10                             | 21.3%                                 | 27         | 57.4%            | 9            | 19.1%            | 1                                 | 2.1%             |
| 25th District             | 148                     | 50                | 82.0%                          | 11                 | 18.0%                          | 0                           | 0.0%                           | 61                             | 41.2%                                 | 81         | 54.7%            | 5            | 3.4%             | 1                                 | 0.7%             |
| 28th District             | 193                     | 35                | 59.3%                          | 19                 | 32.2%                          | 5                           | 8.5%                           | 59                             | 30.6%                                 | 120        | 62.2%            | 10           | 5.2%             | 4                                 | 2.1%             |
| 31st District             | 87                      | 13                | 68.4%                          | 4                  | 21.1%                          | 2                           | 10.5%                          | 19                             | 21.8%                                 | 56         | 64.4%            | 8            | 9.2%             | 4                                 | 4.6%             |
| Atchison                  | 50                      | 14                | 73.7%                          | 3                  | 15.8%                          | 2                           | 10.5%                          | 19                             | 38.0%                                 | 19         | 38.0%            | 8            | 16.0%            | 4                                 | 8.0%             |
| Central Kansas            | 109                     | 20                | 80.0%                          | 5                  | 20.0%                          | 0                           | 0.0%                           | 25                             | 22.9%                                 | 63         | 57.8%            | 15           | 13.8%            | 6                                 | 5.5%             |
| Cimmaron Basin            | 116                     | 10                | 40.0%                          | 14                 | 56.0%                          | 1                           | 4.0%                           | 25                             | 21.6%                                 | 58         | 50.0%            | 29           | 25.0%            | 4                                 | 3.4%             |
| Cowley                    | 100                     | 21                | 75.0%                          | 3                  | 10.7%                          | 4                           | 14.3%                          | 28                             | 28.0%                                 | 46         | 46.0%            | 25           | 25.0%            | 1                                 | 1.0%             |
| Douglas                   | 123                     | 13                | 38.2%                          | 13                 | 38.2%                          | 8                           | 23.5%                          | 34                             | 27.6%                                 | 81         | 65.9%            | 6            | 4.9%             | 2                                 | 1.6%             |
| Harvey/McPherson          | 126                     | 30                | 73.2%                          | 7                  | 17.1%                          | 4                           | 9.8%                           | 41                             | 32.5%                                 | 68         | 54.0%            | 16           | 12.7%            | 1                                 | 0.8%             |
| Johnson                   | 568                     | 113               | 63.5%                          | 45                 | 25.3%                          | 20                          | 11.2%                          | 178                            | 31.3%                                 | 325        | 57.2%            | 46           | 8.1%             | 19                                | 3.3%             |
| Leavenworth               | 58                      | 9                 | 60.0%                          | 3                  | 20.0%                          | 3                           | 20.0%                          | 15                             | 25.9%                                 | 23         | 39.7%            | 18           | 31.0%            | 2                                 | 3.4%             |
| Montgomery                | 94                      | 17                | 58.6%                          | 9                  | 31.0%                          | 3                           | 10.3%                          | 29                             | 30.9%                                 | 58         | 61.7%            | 4            | 4.3%             | 3                                 | 3.2%             |
| Northwest Kansas          | 109                     | 14                | 77.8%                          | 3                  | 16.7%                          | 1                           | 5.6%                           | 18                             | 16.5%                                 | 79         | 72.5%            | 10           | 9.2%             | 2                                 | 1.8%             |
| Reno                      | 147                     | 42                | 85.7%                          | 5                  | 10.2%                          | 2                           | 4.1%                           | 49                             | 33.3%                                 | 77         | 52.4%            | 18           | 12.2%            | 3                                 | 2.0%             |
| Riley                     | 128                     | 18                | 75.0%                          | 3                  | 12.5%                          | 3                           | 12.5%                          | 24                             | 18.8%                                 | 73         | 57.0%            | 24           | 18.8%            | 7                                 | 5.5%             |
| Santa Fe Trail            | 124                     | 15                | 53.6%                          | 10                 | 35.7%                          | 3                           | 10.7%                          | 28                             | 22.6%                                 | 65         | 52.4%            | 31           | 25.0%            | 0                                 | 0.0%             |
| Sedgwick                  | 1197                    | 438               | 67.1%                          | 155                | 23.7%                          | 60                          | 9.2%                           | 653                            | 54.6%                                 | 493        | 41.2%            | 15           | 1.3%             | 36                                | 3.0%             |
| Shawnee                   | 291                     | 43                | 86.0%                          | 2                  | 4.0%                           | 5                           | 10.0%                          | 50                             | 17.2%                                 | 225        | 77.3%            | 9            | 3.1%             | 7                                 | 2.4%             |
| South Central Kansas      | 57                      | 6                 | 75.0%                          | 2                  | 25.0%                          | 0                           | 0.0%                           | 8                              | 14.0%                                 | 42         | 73.7%            | 5            | 8.8%             | 2                                 | 3.5%             |
| Sumner                    | 36                      | 9                 | 81.8%                          | 2                  | 18.2%                          | 0                           | 0.0%                           | 11                             | 30.6%                                 | 20         | 55.6%            | 5            | 13.9%            | 0                                 | 0.0%             |
| <b>Unified Government</b> | 516                     | 104               | 62.3%                          | 58                 | 34.7%                          | 5                           | 3.0%                           | 167                            | 32.4%                                 | 288        | 55.8%            | 48           | 9.3%             | 13                                | 2.5%             |
| STATEWIDE                 | 5287                    | 1222              | 67.9%                          | 431                | 23.9%                          | 148                         | 8.2%                           | 1801                           | 34.1%                                 | 2889       | 54.6%            | 457          | 8.6%             | 140                               | 2.6%             |