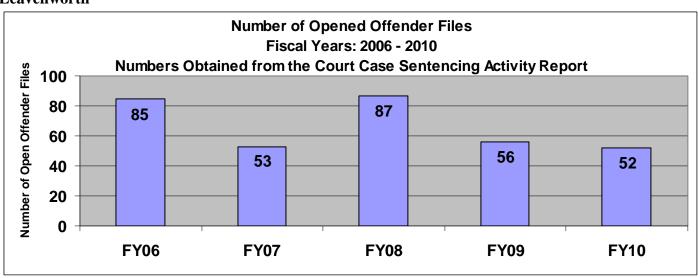

# SECTION III: Number of Opened Offender Files for Fiscal Years 2006 - 2010 by Agency and Statewide

The third section of data contains the total number of <u>offender files opened</u> for fiscal years 2006 thru 2010 for each agency and statewide (pgs. 41-51). A "file" is defined as a court case assigned to a specific offender. A "file" is opened when a new court case record is created due to a new sentence to community corrections or when an offender is assigned to community corrections in the pre-sentence state under SB123 legislation. The scaling is based on the number of offender files opened by like agencies (see below); some agencies will not have a like agency also noted below. Please note that there are three agencies per page. Information was pulled from the Court Case Sentencing Activity Report on 7/9/10 at 7:49:11AM.

#### Leavenworth