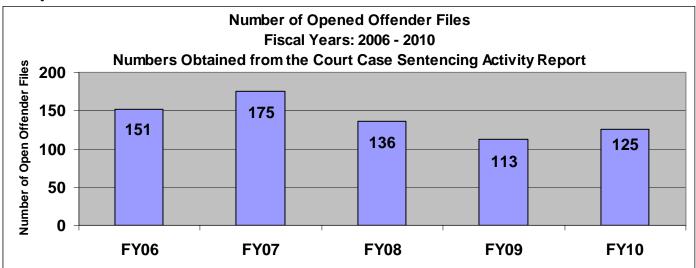

# SECTION III: Number of Opened Offender Files for Fiscal Years 2006 - 2010 by Agency and Statewide

The third section of data contains the total number of <u>offender files opened</u> for fiscal years 2006 thru 2010 for each agency and statewide (pgs. 41-51). A "file" is defined as a court case assigned to a specific offender. A "file" is opened when a new court case record is created due to a new sentence to community corrections or when an offender is assigned to community corrections in the pre-sentence state under SB123 legislation. The scaling is based on the number of offender files opened by like agencies (see below); some agencies will not have a like agency also noted below. Please note that there are three agencies per page. Information was pulled from the Court Case Sentencing Activity Report on 7/9/10 at 7:49:11AM.

#### 4<sup>th</sup> District