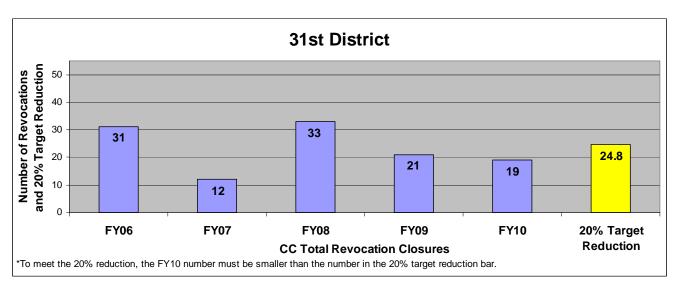

### SECTION I: Number and Percentage of Community Corrections Closed Offender Files by Reason for Closure for Fiscal Years 2006 - 2010

The first section of data consists of the closed offender files by termination reason for fiscal years 2006 thru 2010 for each agency and statewide (pages 6-37). For this data set, a "file" is defined as a court case assigned to a specific offender. In any agency's jurisdiction, an offender may have multiple cases ("files") that close within the time frame. In that event, the case closure reasons are weighted so that an offender is only counted once, and an accurate count of offenders who are successful or revoked can be obtained. The data contains the number and percentage of how the <u>offender files closed</u> during the last five fiscal years. In the bottom right-hand corner of the first chart, there will be a fiscal year followed by a number; this is the <u>total number of closed offender files</u> for that fiscal year. For each agency, an offender is only counted one time. The third chart, last bar in the chart, shows where the 20% reduction is. If the FY10 number is <u>at or beneath</u> that bar, then the agency met the 20% reduction. You may also notice that the scale for charts 1 and 3 is different from agency to agency. The scale is based on the number of offender files closed by like agencies (see below). All information included in this section was pulled from Court Case Sentencing Activity Report on 7/9/10 at 7:49:11AM.

## 31<sup>st</sup> District