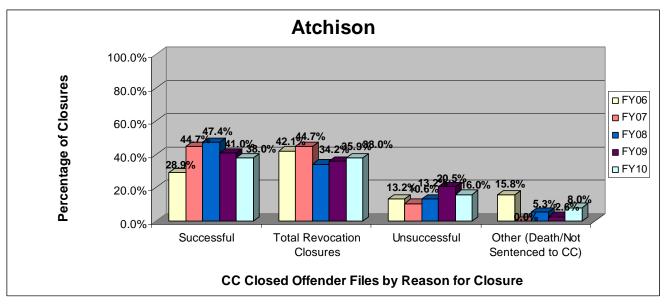

### SECTION I: Number and Percentage of Community Corrections Closed Offender Files by Reason for Closure for Fiscal Years 2006 - 2010

The first section of data consists of the closed offender files by termination reason for fiscal years 2006 thru 2010 for each agency and statewide (pages 6-37). For this data set, a "file" is defined as a court case assigned to a specific offender. In any agency's jurisdiction, an offender may have multiple cases ("files") that close within the time frame. In that event, the case closure reasons are weighted so that an offender is only counted once, and an accurate count of offenders who are successful or revoked can be obtained. The data contains the number and percentage of how the <u>offender files closed</u> during the last five fiscal years. In the bottom right-hand corner of the first chart, there will be a fiscal year followed by a number; this is the <u>total number of closed offender files</u> for that fiscal year. For each agency, an offender is only counted one time. The third chart, last bar in the chart, shows where the 20% reduction is. If the FY10 number is <u>at or beneath</u> that bar, then the agency met the 20% reduction. You may also notice that the scale for charts 1 and 3 is different from agency to agency. The scale is based on the number of offender files closed by like agencies (see below). All information included in this section was pulled from Court Case Sentencing Activity Report on 7/9/10 at 7:49:11AM.

#### **Atchison**