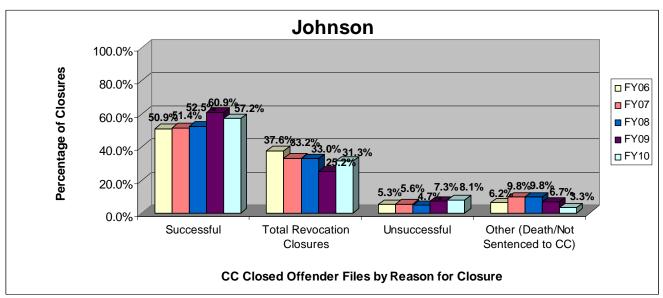

### SECTION I: Number and Percentage of Community Corrections Closed Offender Files by Reason for Closure for Fiscal Years 2006 - 2010

The first section of data consists of the closed offender files by termination reason for fiscal years 2006 thru 2010 for each agency and statewide (pages 6-37). For this data set, a "file" is defined as a court case assigned to a specific offender. In any agency's jurisdiction, an offender may have multiple cases ("files") that close within the time frame. In that event, the case closure reasons are weighted so that an offender is only counted once, and an accurate count of offenders who are successful or revoked can be obtained. The data contains the number and percentage of how the <u>offender files closed</u> during the last five fiscal years. In the bottom right-hand corner of the first chart, there will be a fiscal year followed by a number; this is the <u>total number of closed offender files</u> for that fiscal year. For each agency, an offender is only counted one time. The third chart, last bar in the chart, shows where the 20% reduction is. If the FY10 number is <u>at or beneath</u> that bar, then the agency met the 20% reduction. You may also notice that the scale for charts 1 and 3 is different from agency to agency. The scale is based on the number of offender files closed by like agencies (see below). All information included in this section was pulled from Court Case Sentencing Activity Report on 7/9/10 at 7:49:11AM.

#### Johnson