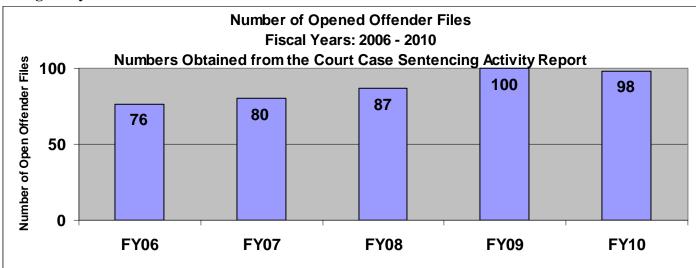

# SECTION III: Number of Opened Offender Files for Fiscal Years 2006 - 2010 by Agency and Statewide

The third section of data contains the total number of <u>offender files opened</u> for fiscal years 2006 thru 2010 for each agency and statewide (pgs. 41-51). A "file" is defined as a court case assigned to a specific offender. A "file" is opened when a new court case record is created due to a new sentence to community corrections or when an offender is assigned to community corrections in the pre-sentence state under SB123 legislation. The scaling is based on the number of offender files opened by like agencies (see below); some agencies will not have a like agency also noted below. Please note that there are three agencies per page. Information was pulled from the Court Case Sentencing Activity Report on 7/9/10 at 7:49:11AM.