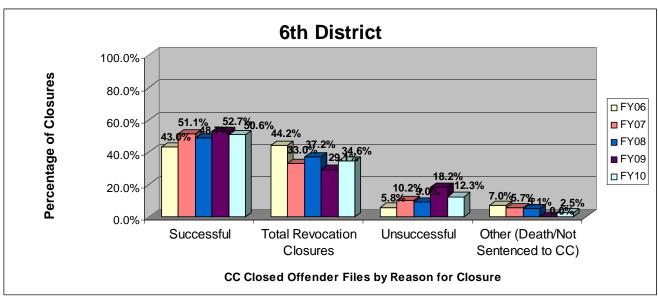

# SECTION II: Number and Percentage of Community Corrections Offender Files Closed in FY 2010 by Agency and Reason for Closure

The data in section two (page 38) is a one page snap-shot of how offender <u>files closed</u> in fiscal year 2010. The numbers and percentages <u>match Section I in this report</u>. Information was pulled from the Court Case Sentencing Activity Report on 7/9/10 at 7:49:11AM.

## 6<sup>th</sup> District