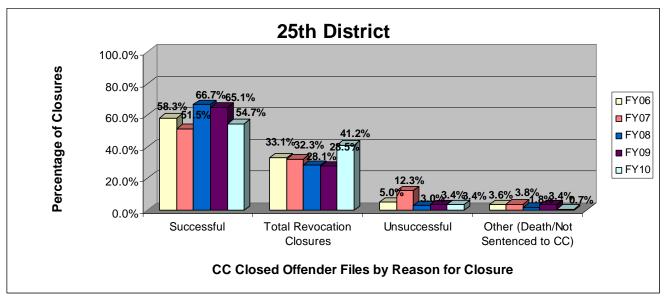

## 25<sup>th</sup> District

# SECTION II: Number and Percentage of Community Corrections Offender Files Closed in FY 2010 by Agency and Reason for Closure

The data in section two (page 38) is a one page snap-shot of how offender <u>files closed</u> in fiscal year 2010. The numbers and percentages <u>match Section I in this report</u>. Information was pulled from the Court Case Sentencing Activity Report on 7/9/10 at 7:49:11AM.