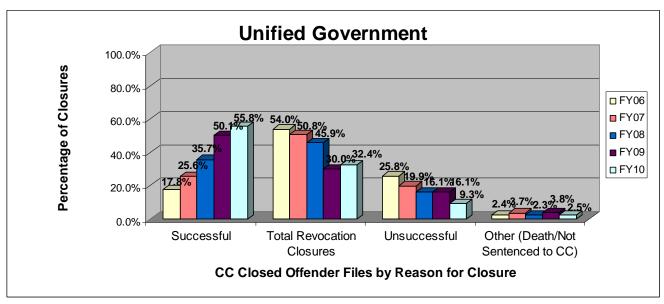

# SECTION II: Number and Percentage of Community Corrections Offender Files Closed in FY 2010 by Agency and Reason for Closure

The data in section two (page 38) is a one page snap-shot of how offender <u>files closed</u> in fiscal year 2010. The numbers and percentages <u>match Section I in this report</u>. Information was pulled from the Court Case Sentencing Activity Report on 7/9/10 at 7:49:11AM.

#### **Unified Government**