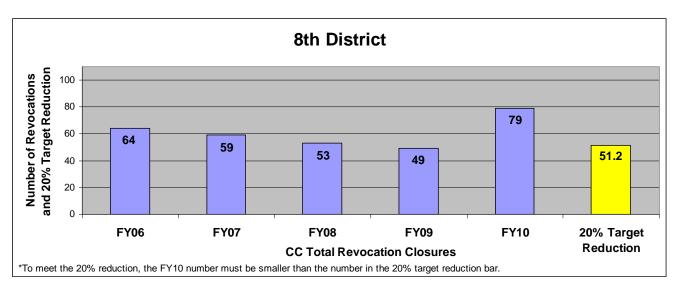

### SECTION I: Number and Percentage of Community Corrections Closed Offender Files by Reason for Closure for Fiscal Years 2006 - 2010

The first section of data consists of the closed offender files by termination reason for fiscal years 2006 thru 2010 for each agency and statewide (pages 6-37). For this data set, a "file" is defined as a court case assigned to a specific offender. In any agency's jurisdiction, an offender may have multiple cases ("files") that close within the time frame. In that event, the case closure reasons are weighted so that an offender is only counted once, and an accurate count of offenders who are successful or revoked can be obtained. The data contains the number and percentage of how the <u>offender files closed</u> during the last five fiscal years. In the bottom right-hand corner of the first chart, there will be a fiscal year followed by a number; this is the <u>total number of closed offender files</u> for that fiscal year. For each agency, an offender is only counted one time. The third chart, last bar in the chart, shows where the 20% reduction is. If the FY10 number is <u>at or beneath</u> that bar, then the agency met the 20% reduction. You may also notice that the scale for charts 1 and 3 is different from agency to agency. The scale is based on the number of offender files closed by like agencies (see below). All information included in this section was pulled from Court Case Sentencing Activity Report on 7/9/10 at 7:49:11AM.

## 8<sup>th</sup> District