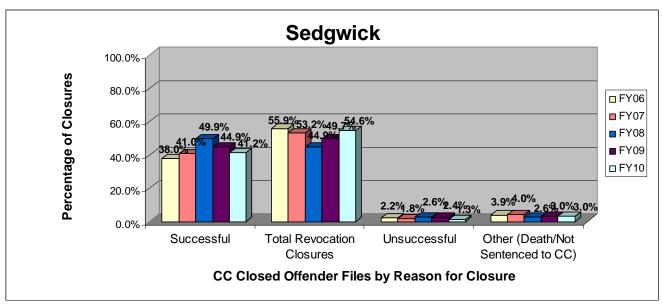

| 100                         |
| Agency                                                   | 1st Chart Scale             | 3rd Chart Scale             |
| JO                                                       | 700                         | 700                         |
| SG                                                       | 700                         | 700                         |
| UG                                                       | 700                         | 700                         |
|                                                          | , 30                        | , 00                        |

































































































































































































# SECTION II: Number and Percentage of Community Corrections Offender Files Closed in FY 2010 by Agency and Reason for Closure

The data in section two (page 38) is a one page snap-shot of how offender <u>files closed</u> in fiscal year 2010. The numbers and percentages <u>match Section I in this report</u>. Information was pulled from the Court Case Sentencing Activity Report on 7/9/10 at 7:49:11AM.

## **Number and Percentage of Community Corrections Offender Files Closed in FY 2010**

by Agency and Reason for Closure

|                           |                         |                   | ~                              | J E                | serrey (                       |                             | Treaso.                        | 1101