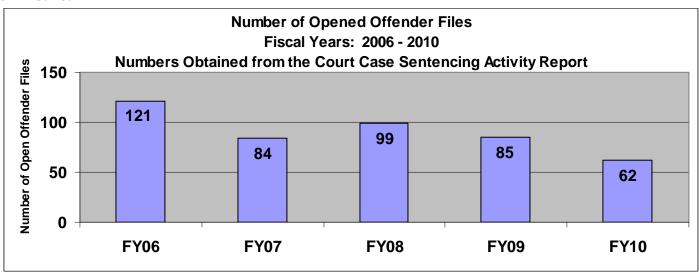

# SECTION III: Number of Opened Offender Files for Fiscal Years 2006 - 2010 by Agency and Statewide

The third section of data contains the total number of <u>offender files opened</u> for fiscal years 2006 thru 2010 for each agency and statewide (pgs. 41-51). A "file" is defined as a court case assigned to a specific offender. A "file" is opened when a new court case record is created due to a new sentence to community corrections or when an offender is assigned to community corrections in the pre-sentence state under SB123 legislation. The scaling is based on the number of offender files opened by like agencies (see below); some agencies will not have a like agency also noted below. Please note that there are three agencies per page. Information was pulled from the Court Case Sentencing Activity Report on 7/9/10 at 7:49:11AM.

## 5<sup>th</sup> District