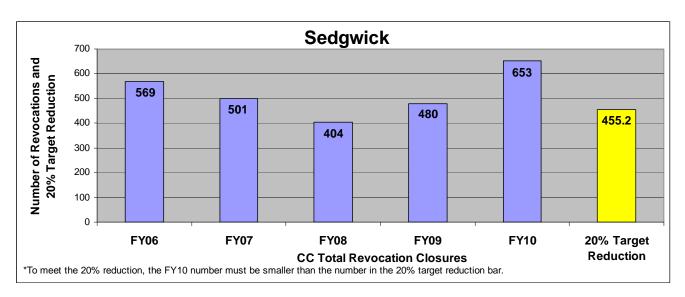

## **Sedgwick**

## **Number and Percentage of Community Corrections Offender Files Closed in FY 2010**

by Agency and Reason for Closure

|                           |                         |                   | ~                              | J E                | serrey (                       |                             | Treaso.                        | 1101                           | Closur                                | Ě          |                  |              |                  |                                   |                  |
|---------------------------|-------------------------|-------------------|--------------------------------|--------------------|--------------------------------|-----------------------------|--------------------------------|--------------------------------|---------------------------------------|------------|------------------|--------------|------------------|-----------------------------------|------------------|
| CC Agency                 | # Offender Files Closed | Revoked-Condition | Total % Revocation<br>Closures | Revoked-New Felony | Total % Revocation<br>Closures | Revoked-<br>New Misdemeanor | Total % Revocation<br>Closures | Total # Revocation<br>Closures | Total % of ALL<br>Revocation Closures | Successful | Total % Closures | Unsuccessful | Total % Closures | Other (Death/Not Sentenced to CC) | Total % Closures |
| 2nd District              | 79                      | 12                | 75.0%                          | 3                  | 18.8%                          | 1                           | 6.3%                           | 16                             | 20.3%                                 | 58         | 73.4%            | 2            | 2.5%             | 3                                 | 3.8%             |
| 4th District              | 144                     | 12                | 42.9%                          | 9                  | 32.1%                          | 7                           | 25.0%                          | 28                             | 19.4%                                 | 90         | 62.5%            | 23           | 16.0%            | 3                                 | 2.1%             |
| 5th District              | 106                     | 25                | 83.3%                          | 3                  | 10.0%                          | 2                           | 6.7%                           | 30                             | 28.3%                                 | 61         | 57.5%            | 14           | 13.2%            | 1                                 | 0.9%             |
| 6th District              | 81                      | 19                | 67.9%                          | 8                  | 28.6%                          | 1                           | 3.6%                           | 28                             | 34.6%                                 | 41         | 50.6%            | 10           | 12.3%            | 2                                 | 2.5%             |
| 8th District              | 254                     | 61                | 77.2%                          | 17                 | 21.5%                          | 1                           | 1.3%                           | 79                             | 31.1%                                 | 124        | 48.8%            | 44           | 17.3%            | 7                                 | 2.8%             |
| 11th District             | 113                     | 28                | 75.7%                          | 9                  | 24.3%                          | 0                           | 0.0%                           | 37                             | 32.7%                                 | 67         | 59.3%            | 6            | 5.3%             | 3                                 | 2.7%             |
| 12th District             | 37                      | 8                 | 66.7%                          | 3                  | 25.0%                          | 1                           | 8.3%                           | 12                             | 32.4%                                 | 22         | 59.5%            | 3            | 8.1%             | 0                                 | 0.0%             |
| 13th District             | 90                      | 14                | 70.0%                          | 3                  | 15.0%                          | 3                           | 15.0%                          | 20                             | 22.2%                                 | 59         | 65.6%            | 8            | 8.9%             | 3                                 | 3.3%             |
| 22nd District             | 73                      | 19                | 90.5%                          | 2                  | 9.5%                           | 0                           | 0.0%                           | 21                             | 28.8%                                 | 48         | 65.8%            | 3            | 4.1%             | 1                                 | 1.4%             |
| 24th District             | 47                      | 3                 | 30.0%                          | 4                  | 40.0%                          | 3                           | 30.0%                          | 10                             | 21.3%                                 | 27         | 57.4%            | 9            | 19.1%            | 1                                 | 2.1%             |
| 25th District             | 148                     | 50                | 82.0%                          | 11                 | 18.0%                          | 0                           | 0.0%                           | 61                             | 41.2%                                 | 81         | 54.7%            | 5            | 3.4%             | 1                                 | 0.7%             |
| 28th District             | 193                     | 35                | 59.3%                          | 19                 | 32.2%                          | 5                           | 8.5%                           | 59                             | 30.6%                                 | 120        | 62.2%            | 10           | 5.2%             | 4                                 | 2.1%             |
| 31st District             | 87                      | 13                | 68.4%                          | 4                  | 21.1%                          | 2                           | 10.5%                          | 19                             | 21.8%                                 | 56         | 64.4%            | 8            | 9.2%             | 4                                 | 4.6%             |
| Atchison                  | 50                      | 14                | 73.7%                          | 3                  | 15.8%                          | 2                           | 10.5%                          | 19                             | 38.0%                                 | 19         | 38.0%            | 8            | 16.0%            | 4                                 | 8.0%             |
| Central Kansas            | 109                     | 20                | 80.0%                          | 5                  | 20.0%                          | 0                           | 0.0%                           | 25                             | 22.9%                                 | 63         | 57.8%            | 15           | 13.8%            | 6                                 | 5.5%             |
| Cimmaron Basin            | 116                     | 10                | 40.0%                          | 14                 | 56.0%                          | 1                           | 4.0%                           | 25                             | 21.6%                                 | 58         | 50.0%            | 29           | 25.0%            | 4                                 | 3.4%             |
| Cowley                    | 100                     | 21                | 75.0%                          | 3                  | 10.7%                          | 4                           | 14.3%                          | 28                             | 28.0%                                 | 46         | 46.0%            | 25           | 25.0%            | 1                                 | 1.0%             |
| Douglas                   | 123                     | 13                | 38.2%                          | 13                 | 38.2%                          | 8                           | 23.5%                          | 34                             | 27.6%                                 | 81         | 65.9%            | 6            | 4.9%             | 2                                 | 1.6%             |
| Harvey/McPherson          | 126                     | 30                | 73.2%                          | 7                  | 17.1%                          | 4                           | 9.8%                           | 41                             | 32.5%                                 | 68         | 54.0%            | 16           | 12.7%            | 1                                 | 0.8%             |
| Johnson                   | 568                     | 113               | 63.5%                          | 45                 | 25.3%                          | 20                          | 11.2%                          | 178                            | 31.3%                                 | 325        | 57.2%            | 46           | 8.1%             | 19                                | 3.3%             |
| Leavenworth               | 58                      | 9                 | 60.0%                          | 3                  | 20.0%                          | 3                           | 20.0%                          | 15                             | 25.9%                                 | 23         | 39.7%            | 18           | 31.0%            | 2                                 | 3.4%             |
| Montgomery                | 94                      | 17                | 58.6%                          | 9                  | 31.0%                          | 3                           | 10.3%                          | 29                             | 30.9%                                 | 58         | 61.7%            | 4            | 4.3%             | 3                                 | 3.2%             |
| Northwest Kansas          | 109                     | 14                | 77.8%                          | 3                  | 16.7%                          | 1                           | 5.6%                           | 18                             | 16.5%                                 | 79         | 72.5%            | 10           | 9.2%             | 2                                 | 1.8%             |
| Reno                      | 147                     | 42                | 85.7%                          | 5                  | 10.2%                          | 2                           | 4.1%                           | 49                             | 33.3%                                 | 77         | 52.4%            | 18           | 12.2%            | 3                                 | 2.0%             |
| Riley                     | 128                     | 18                | 75.0%                          | 3                  | 12.5%                          | 3                           | 12.5%                          | 24                             | 18.8%                                 | 73         | 57.0%            | 24           | 18.8%            | 7                                 | 5.5%             |
| Santa Fe Trail            | 124                     | 15                | 53.6%                          | 10                 | 35.7%                          | 3                           | 10.7%                          | 28                             | 22.6%                                 | 65         | 52.4%            | 31           | 25.0%            | 0                                 | 0.0%             |
| Sedgwick                  | 1197                    | 438               | 67.1%                          | 155                | 23.7%                          | 60                          | 9.2%                           | 653                            | 54.6%                                 | 493        | 41.2%            | 15           | 1.3%             | 36                                | 3.0%             |
| Shawnee                   | 291                     | 43                | 86.0%                          | 2                  | 4.0%                           | 5                           | 10.0%                          | 50                             | 17.2%                                 | 225        | 77.3%            | 9            | 3.1%             | 7                                 | 2.4%             |
| South Central Kansas      | 57                      | 6                 | 75.0%                          | 2                  | 25.0%                          | 0                           | 0.0%                           | 8                              | 14.0%                                 | 42         | 73.7%            | 5            | 8.8%             | 2                                 | 3.5%             |
| Sumner                    | 36                      | 9                 | 81.8%                          | 2                  | 18.2%                          | 0                           | 0.0%                           | 11                             | 30.6%                                 | 20         | 55.6%            | 5            | 13.9%            | 0                                 | 0.0%             |
| <b>Unified Government</b> | 516                     | 104               | 62.3%                          | 58                 | 34.7%                          | 5                           | 3.0%                           | 167                            | 32.4%                                 | 288        | 55.8%            | 48           | 9.3%             | 13                                | 2.5%             |
| STATEWIDE                 | 5287                    | 1222              | 67.9%                          | 431                | 23.9%                          | 148                         | 8.2%                           | 1801                           | 34.1%                                 | 2889       | 54.6%            | 457          | 8.6%             | 140                               | 2.6%             |