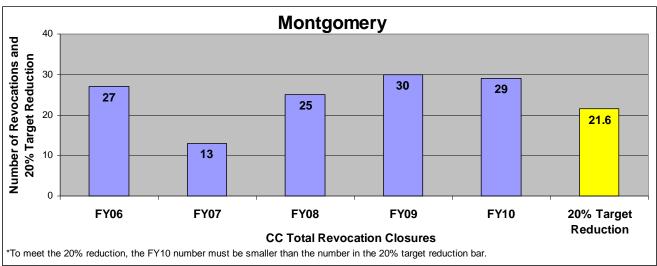

### SECTION I: Number and Percentage of Community Corrections Closed Offender Files by Reason for Closure for Fiscal Years 2006 - 2010

The first section of data consists of the closed offender files by termination reason for fiscal years 2006 thru 2010 for each agency and statewide (pages 6-37). For this data set, a "file" is defined as a court case assigned to a specific offender. In any agency's jurisdiction, an offender may have multiple cases ("files") that close within the time frame. In that event, the case closure reasons are weighted so that an offender is only counted once, and an accurate count of offenders who are successful or revoked can be obtained. The data contains the number and percentage of how the <u>offender files closed</u> during the last five fiscal years. In the bottom right-hand corner of the first chart, there will be a fiscal year followed by a number; this is the <u>total number of closed offender files</u> for that fiscal year. For each agency, an offender is only counted one time. The third chart, last bar in the chart, shows where the 20% reduction is. If the FY10 number is <u>at or beneath</u> that bar, then the agency met the 20% reduction. You may also notice that the scale for charts 1 and 3 is different from agency to agency. The scale is based on the number of offender files closed by like agencies (see below). All information included in this section was pulled from Court Case Sentencing Activity Report on 7/9/10 at 7:49:11AM.

#### Montgomery