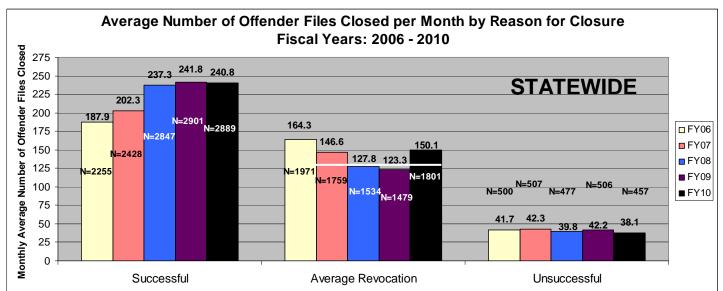

#### **STATEWIDE**

## SECTION V: Average Number of Offender Files Closed per Month by Reason for Closure for Fiscal Years 2006 - 2010

Data in section five shows the average number of offender files closed per month which is represented by the black numbers above each bar for the last five fiscal years (pgs. 56-66). Please note that <u>all revocations are lumped together</u>. There is no "Other" category. The "N=" shows the total number of successful completions, revocations, and unsuccessfuls. The categories of "Death" and "Not Sentenced to Community Corrections" are not included in these graphs. The "N=" numbers match the numbers from Section I in this report. In the bottom of each chart there is some text, please note that the number in bold is where the 20% reduction would lie. A black bar is drawn across the revocations sections; this indicates where the 20% reduction is. Any bar that falls <u>at or beneath that line has met</u> the 20% revocation reduction. There are three agencies listed on each page. Scaling is unique to each agency. Information pulled from the Court Case Sentencing Activity Report on 7/9/10 at 7:49:11AM.

\*The line across the Average Revocation closure reason represents where the 20% reduction lies. Any bar that falls at or beneath this line means the agency met the 20% targeted revocation reduction goal when compared to FY06 numbers. (20% Reduction= **131.4**) Numbers are pulled from the Court Case Sentencing Activity Report from TOADS.