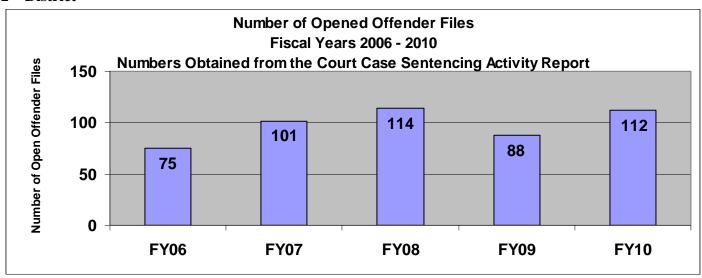

# SECTION III: Number of Opened Offender Files for Fiscal Years 2006 - 2010 by Agency and Statewide

The third section of data contains the total number of <u>offender files opened</u> for fiscal years 2006 thru 2010 for each agency and statewide (pgs. 41-51). A "file" is defined as a court case assigned to a specific offender. A "file" is opened when a new court case record is created due to a new sentence to community corrections or when an offender is assigned to community corrections in the pre-sentence state under SB123 legislation. The scaling is based on the number of offender files opened by like agencies (see below); some agencies will not have a like agency also noted below. Please note that there are three agencies per page. Information was pulled from the Court Case Sentencing Activity Report on 7/9/10 at 7:49:11AM.

| Agency<br>2nd              | Chart Scale<br>150 |
|----------------------------|--------------------|
| 5th                        | 150                |
| 13th                       | 150                |
| 31st                       | 150                |
| CB                         | 150                |
| CL                         | 150                |
| 6 <sup>th</sup>            | 150                |
| NWK                        | 150                |
| IN W K                     | 130                |
| Agency                     | Chart Scale        |
| 4 <sup>th</sup>            | 200                |
| 11th                       | 200                |
| 25 <sup>th</sup>           | 200                |
| CEK                        | 200                |
| DG                         | 200                |
| HVMP                       | 200                |
| RL                         | 200                |
| SFT                        | 200                |
| 51 1                       | 200                |
| Agency                     | Chart Scale        |
| Agency<br>22 <sup>nd</sup> | 100                |
| LV                         | 100                |
| MG                         | 100                |
| SCK                        | 100                |
|                            |                    |
| <u>Agency</u>              | Chart Scale        |
| 24 <sup>th</sup>           | 75                 |
| AT                         | 75                 |
| SU                         | 75                 |
| Aganay                     | Chart Scala        |
| Agency                     | Chart Scale        |
| 8th                        | 300                |

28th

|                  | Chart Scale |
|------------------|-------------|
| 12 <sup>th</sup> | 50          |
| RN               | 250         |
| SN               | 400         |
| UG               | 700         |
| JO               | 800         |
| SG               | 1400        |