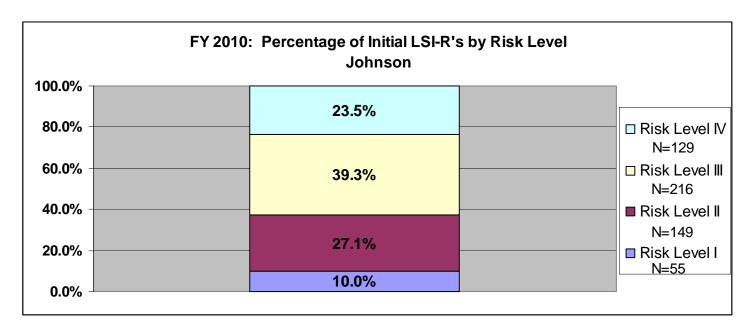

# SECTION VI: Percentage of Initial LSI-R's by Risk Level for Fiscal Year 2010 for All Agencies and Statewide

The information included in section six (pgs. 68-78) provides a breakdown of initially assigned risk levels by supervision level. On the right-hand side of each chart there is an "N=", this is the number of offenders who scored at that risk level. The data only includes fiscal year 2010. This information shows the number and percentage of offenders in each supervision level based upon the initial assessment. There are three agencies listed per page. Data was exported from the LSIR Flat View file within TOADS. The search criterion was for Assessment Dates between 07/01/2009 and 06/30/2010 and for Pre-Sentence/Initial LSIRs.

#### Johnson