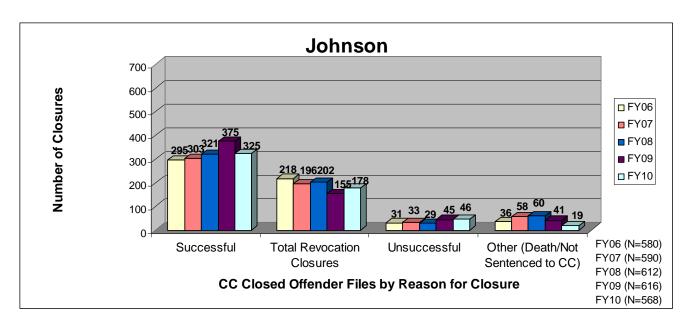

### SECTION I: Number and Percentage of Community Corrections Closed Offender Files by Reason for Closure for Fiscal Years 2006 - 2010

The first section of data consists of the closed offender files by termination reason for fiscal years 2006 thru 2010 for each agency and statewide (pages 6-37). For this data set, a "file" is defined as a court case assigned to a specific offender. In any agency's jurisdiction, an offender may have multiple cases ("files") that close within the time frame. In that event, the case closure reasons are weighted so that an offender is only counted once, and an accurate count of offenders who are successful or revoked can be obtained. The data contains the number and percentage of how the <u>offender files closed</u> during the last five fiscal years. In the bottom right-hand corner of the first chart, there will be a fiscal year followed by a number; this is the <u>total number of closed offender files</u> for that fiscal year. For each agency, an offender is only counted one time. The third chart, last bar in the chart, shows where the 20% reduction is. If the FY10 number is <u>at or beneath</u> that bar, then the agency met the 20% reduction. You may also notice that the scale for charts 1 and 3 is different from agency to agency. The scale is based on the number of offender files closed by like agencies (see below). All information included in this section was pulled from Court Case Sentencing Activity Report on 7/9/10 at 7:49:11AM.

| _                                                        | 1st Class Sentencing        | Activity Report of          |
|----------------------------------------------------------|-----------------------------|-----------------------------|
| <u>Agency</u>                                            | 1 <sup>st</sup> Chart Scale | 3 <sup>rd</sup> Chart Scale |
| 2 1                                                      | 100                         | <b>5</b> 0                  |
| 2nd                                                      | 100                         | 50                          |
| 4th                                                      | 100                         | 50                          |
| 5th                                                      | 100                         | 50                          |
| 11th                                                     | 100                         | 50                          |
| 13th                                                     | 100                         | 50                          |
| 31st                                                     | 100                         | 50                          |
| CEK                                                      | 100                         | 50                          |
| CB                                                       | 100                         | 50                          |
| CL                                                       | 100                         | 50                          |
| HVMP                                                     | 100                         | 50                          |
| RL                                                       | 100                         | 50                          |
| SFT                                                      | 100                         | 50                          |
| Agency                                                   | 1 <sup>st</sup> Chart Scale | 3 <sup>rd</sup> Chart Scale |
| 6 <sup>th</sup>                                          | 60                          | 40                          |
| 12 <sup>th</sup><br>22 <sup>nd</sup><br>24 <sup>th</sup> | 60                          | 40                          |
| 22 <sup>nd</sup>                                         | 60                          | 40                          |
| 24 <sup>th</sup>                                         | 60                          | 40                          |
| AT                                                       | 60                          | 40                          |
| LV                                                       | 60                          | 40                          |
| MG                                                       | 60                          | 40                          |
| SCK                                                      | 60                          | 40                          |
| SU                                                       | 60                          | 40                          |
| 30                                                       | 00                          | 40                          |
| Agency                                                   | 1st Chart Scale             | 3rd Chart Scale             |
| 8th                                                      | 250                         | 100                         |
| 25th                                                     | 250                         | 100                         |
| 28th                                                     | 250                         | 100                         |
| DG                                                       | 250                         | 100                         |
| RN                                                       | 250                         | 100                         |
| SN                                                       | 250                         | 100                         |
| Agency                                                   | 1st Chart Scale             | 3rd Chart Scale             |
| JO                                                       | 700                         | 700                         |
| SG                                                       | 700                         | 700                         |
| UG                                                       | 700                         | 700                         |
|                                                          | , 30                        | , 00                        |

#### Johnson