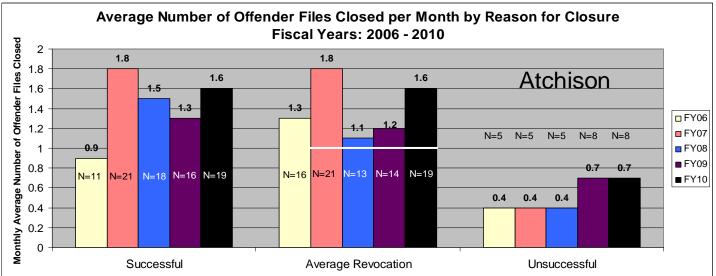

#### **Atchison**

## SECTION V: Average Number of Offender Files Closed per Month by Reason for Closure for Fiscal Years 2006 - 2010

Data in section five shows the average number of offender files closed per month which is represented by the black numbers above each bar for the last five fiscal years (pgs. 56-66). Please note that <u>all revocations are lumped together</u>. There is no "Other" category. The "N=" shows the total number of successful completions, revocations, and unsuccessfuls. The categories of "Death" and "Not Sentenced to Community Corrections" are not included in these graphs. The "N=" numbers match the numbers from Section I in this report. In the bottom of each chart there is some text, please note that the number in bold is where the 20% reduction would lie. A black bar is drawn across the revocations sections; this indicates where the 20% reduction is. Any bar that falls <u>at or beneath that line has met</u> the 20% revocation reduction. There are three agencies listed on each page. Scaling is unique to each agency. Information pulled from the Court Case Sentencing Activity Report on 7/9/10 at 7:49:11AM.

\*The line across the Average Revocation closure reason represents where the 20% reduction lies. Any bar that falls at or beneath this line means the agency met the 20% targeted revocation reduction goal when compared to FY06 numbers. (20% Reduction=**0.4**) Numbers are pulled from the Court Case Sentencing Activity Report from TOADS.