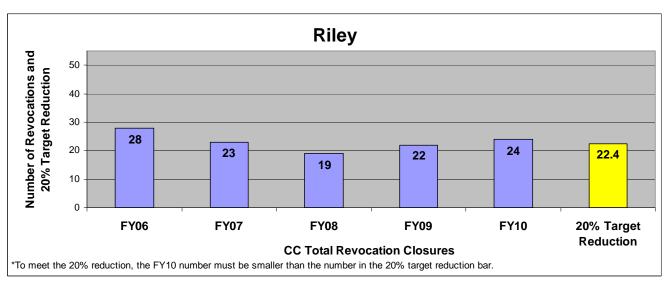

### SECTION I: Number and Percentage of Community Corrections Closed Offender Files by Reason for Closure for Fiscal Years 2006 - 2010

The first section of data consists of the closed offender files by termination reason for fiscal years 2006 thru 2010 for each agency and statewide (pages 6-37). For this data set, a "file" is defined as a court case assigned to a specific offender. In any agency's jurisdiction, an offender may have multiple cases ("files") that close within the time frame. In that event, the case closure reasons are weighted so that an offender is only counted once, and an accurate count of offenders who are successful or revoked can be obtained. The data contains the number and percentage of how the <u>offender files closed</u> during the last five fiscal years. In the bottom right-hand corner of the first chart, there will be a fiscal year followed by a number; this is the <u>total number of closed offender files</u> for that fiscal year. For each agency, an offender is only counted one time. The third chart, last bar in the chart, shows where the 20% reduction is. If the FY10 number is <u>at or beneath</u> that bar, then the agency met the 20% reduction. You may also notice that the scale for charts 1 and 3 is different from agency to agency. The scale is based on the number of offender files closed by like agencies (see below). All information included in this section was pulled from Court Case Sentencing Activity Report on 7/9/10 at 7:49:11AM.

#### **Riley**