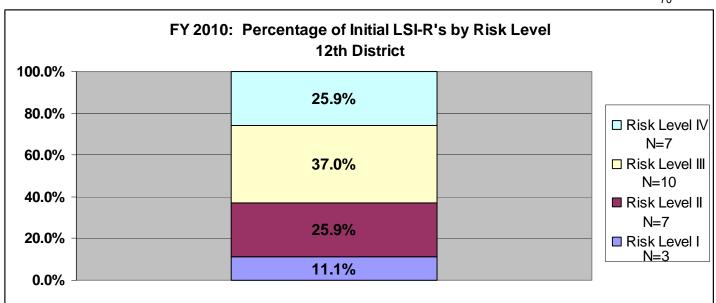

# SECTION VI: Percentage of Initial LSI-R's by Risk Level for Fiscal Year 2010 for All Agencies and Statewide

The information included in section six (pgs. 68-78) provides a breakdown of initially assigned risk levels by supervision level. On the right-hand side of each chart there is an "N=", this is the number of offenders who scored at that risk level. The data only includes fiscal year 2010. This information shows the number and percentage of offenders in each supervision level based upon the initial assessment. There are three agencies listed per page. Data was exported from the LSIR Flat View file within TOADS. The search criterion was for Assessment Dates between 07/01/2009 and 06/30/2010 and for Pre-Sentence/Initial LSIRs.