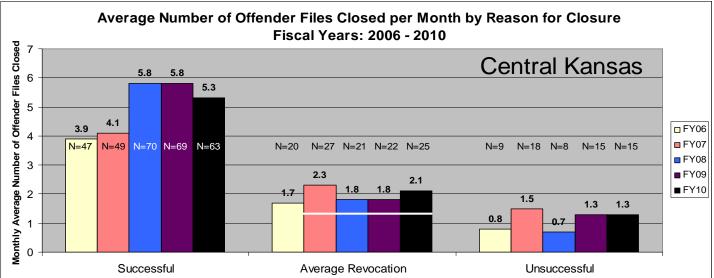

#### **Central Kansas**

## SECTION V: Average Number of Offender Files Closed per Month by Reason for Closure for Fiscal Years 2006 - 2010

Data in section five shows the average number of offender files closed per month which is represented by the black numbers above each bar for the last five fiscal years (pgs. 56-66). Please note that <u>all revocations are lumped together</u>. There is no "Other" category. The "N=" shows the total number of successful completions, revocations, and unsuccessfuls. The categories of "Death" and "Not Sentenced to Community Corrections" are not included in these graphs. The "N=" numbers match the numbers from Section I in this report. In the bottom of each chart there is some text, please note that the number in bold is where the 20% reduction would lie. A black bar is drawn across the revocations sections; this indicates where the 20% reduction is. Any bar that falls <u>at or beneath that line has met</u> the 20% revocation reduction. There are three agencies listed on each page. Scaling is unique to each agency. Information pulled from the Court Case Sentencing Activity Report on 7/9/10 at 7:49:11AM.

The line across the Average Revocation closure reason represents where the 20% reduction lies. Any bar that falls at or beneath this line means the agency met the 20% targeted revocation reduction goal when compared to FY06 numbers. (20% Reduction= 3.2) Numbers are pulled from the Court Case Sentencing Activity Report from TOADS.