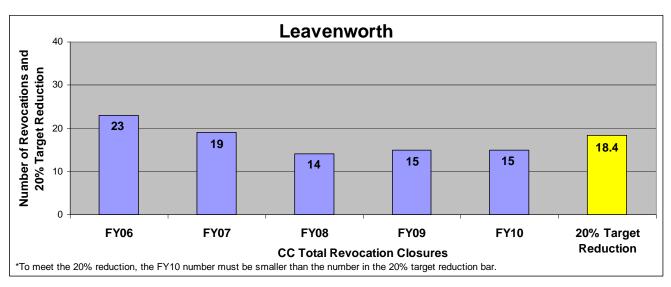

### SECTION I: Number and Percentage of Community Corrections Closed Offender Files by Reason for Closure for Fiscal Years 2006 - 2010

The first section of data consists of the closed offender files by termination reason for fiscal years 2006 thru 2010 for each agency and statewide (pages 6-37). For this data set, a "file" is defined as a court case assigned to a specific offender. In any agency's jurisdiction, an offender may have multiple cases ("files") that close within the time frame. In that event, the case closure reasons are weighted so that an offender is only counted once, and an accurate count of offenders who are successful or revoked can be obtained. The data contains the number and percentage of how the <u>offender files closed</u> during the last five fiscal years. In the bottom right-hand corner of the first chart, there will be a fiscal year followed by a number; this is the <u>total number of closed offender files</u> for that fiscal year. For each agency, an offender is only counted one time. The third chart, last bar in the chart, shows where the 20% reduction is. If the FY10 number is <u>at or beneath</u> that bar, then the agency met the 20% reduction. You may also notice that the scale for charts 1 and 3 is different from agency to agency. The scale is based on the number of offender files closed by like agencies (see below). All information included in this section was pulled from Court Case Sentencing Activity Report on 7/9/10 at 7:49:11AM.

#### Leavenworth