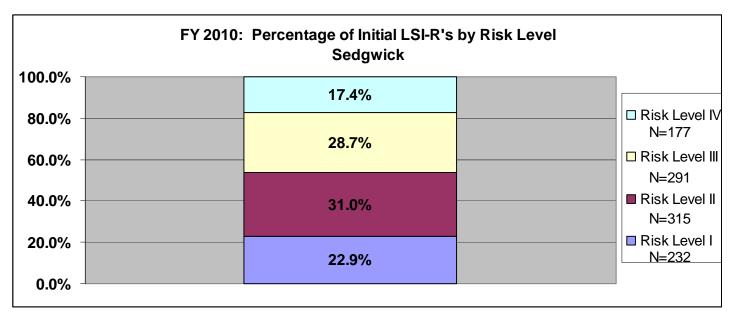

# SECTION VI: Percentage of Initial LSI-R's by Risk Level for Fiscal Year 2010 for All Agencies and Statewide

The information included in section six (pgs. 68-78) provides a breakdown of initially assigned risk levels by supervision level. On the right-hand side of each chart there is an "N=", this is the number of offenders who scored at that risk level. The data only includes fiscal year 2010. This information shows the number and percentage of offenders in each supervision level based upon the initial assessment. There are three agencies listed per page. Data was exported from the LSIR Flat View file within TOADS. The search criterion was for Assessment Dates between 07/01/2009 and 06/30/2010 and for Pre-Sentence/Initial LSIRs.