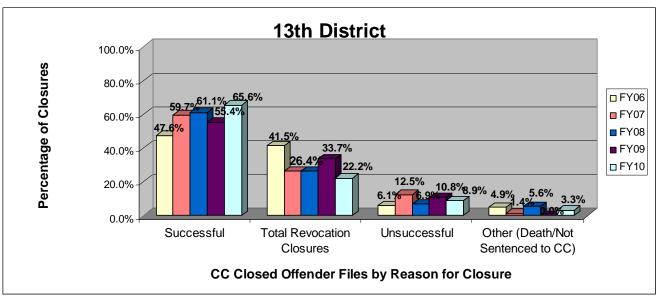

### SECTION I: Number and Percentage of Community Corrections Closed Offender Files by Reason for Closure for Fiscal Years 2006 - 2010

The first section of data consists of the closed offender files by termination reason for fiscal years 2006 thru 2010 for each agency and statewide (pages 6-37). For this data set, a "file" is defined as a court case assigned to a specific offender. In any agency's jurisdiction, an offender may have multiple cases ("files") that close within the time frame. In that event, the case closure reasons are weighted so that an offender is only counted once, and an accurate count of offenders who are successful or revoked can be obtained. The data contains the number and percentage of how the <u>offender files closed</u> during the last five fiscal years. In the bottom right-hand corner of the first chart, there will be a fiscal year followed by a number; this is the <u>total number of closed offender files</u> for that fiscal year. For each agency, an offender is only counted one time. The third chart, last bar in the chart, shows where the 20% reduction is. If the FY10 number is <u>at or beneath</u> that bar, then the agency met the 20% reduction. You may also notice that the scale for charts 1 and 3 is different from agency to agency. The scale is based on the number of offender files closed by like agencies (see below). All information included in this section was pulled from Court Case Sentencing Activity Report on 7/9/10 at 7:49:11AM.

## 13<sup>th</sup> District