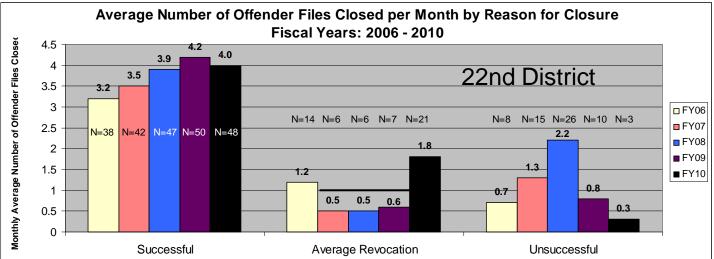

## SECTION V: Average Number of Offender Files Closed per Month by Reason for Closure for Fiscal Years 2006 - 2010

Data in section five shows the average number of offender files closed per month which is represented by the black numbers above each bar for the last five fiscal years (pgs. 56-66). Please note that <u>all revocations are lumped together</u>. There is no "Other" category. The "N=" shows the total number of successful completions, revocations, and unsuccessfuls. The categories of "Death" and "Not Sentenced to Community Corrections" are not included in these graphs. The "N=" numbers match the numbers from Section I in this report. In the bottom of each chart there is some text, please note that the number in bold is where the 20% reduction would lie. A black bar is drawn across the revocations sections; this indicates where the 20% reduction is. Any bar that falls <u>at or beneath that line has met</u> the 20% revocation reduction. There are three agencies listed on each page. Scaling is unique to each agency. Information pulled from the Court Case Sentencing Activity Report on 7/9/10 at 7:49:11AM.

\*The line across the Average Revocation closure reason represents where the 20% reduction lies. Any bar that falls at or beneath this line means the agency met the 20% targeted revocation reduction goal when compared to FY06 numbers. (20% Reduction= **0.6**) Numbers are pulled from the Court Case Sentencing Activity Report from TOADS.