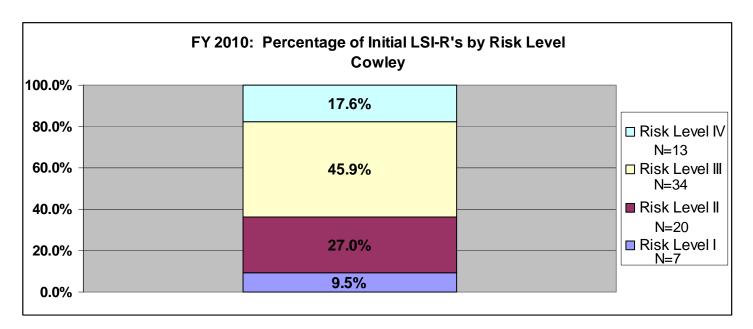

# SECTION VI: Percentage of Initial LSI-R's by Risk Level for Fiscal Year 2010 for All Agencies and Statewide

The information included in section six (pgs. 68-78) provides a breakdown of initially assigned risk levels by supervision level. On the right-hand side of each chart there is an "N=", this is the number of offenders who scored at that risk level. The data only includes fiscal year 2010. This information shows the number and percentage of offenders in each supervision level based upon the initial assessment. There are three agencies listed per page. Data was exported from the LSIR Flat View file within TOADS. The search criterion was for Assessment Dates between 07/01/2009 and 06/30/2010 and for Pre-Sentence/Initial LSIRs.