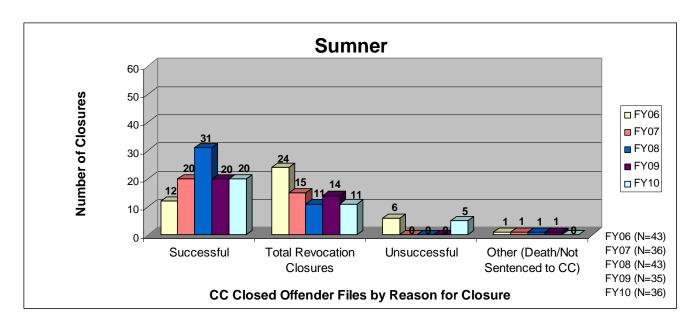

#### **Sumner**

### SECTION I: Number and Percentage of Community Corrections Closed Offender Files by Reason for Closure for Fiscal Years 2006 - 2010

The first section of data consists of the closed offender files by termination reason for fiscal years 2006 thru 2010 for each agency and statewide (pages 6-37). For this data set, a "file" is defined as a court case assigned to a specific offender. In any agency's jurisdiction, an offender may have multiple cases ("files") that close within the time frame. In that event, the case closure reasons are weighted so that an offender is only counted once, and an accurate count of offenders who are successful or revoked can be obtained. The data contains the number and percentage of how the <u>offender files closed</u> during the last five fiscal years. In the bottom right-hand corner of the first chart, there will be a fiscal year followed by a number; this is the <u>total number of closed offender files</u> for that fiscal year. For each agency, an offender is only counted one time. The third chart, last bar in the chart, shows where the 20% reduction is. If the FY10 number is <u>at or beneath</u> that bar, then the agency met the 20% reduction. You may also notice that the scale for charts 1 and 3 is different from agency to agency. The scale is based on the number of offender files closed by like agencies (see below). All information included in this section was pulled from Court Case Sentencing Activity Report on 7/9/10 at 7:49:11AM.