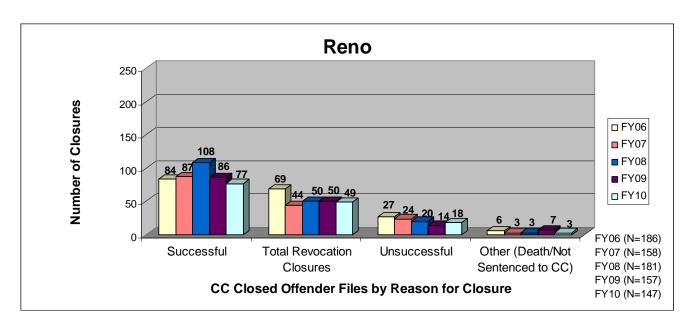

### SECTION I: Number and Percentage of Community Corrections Closed Offender Files by Reason for Closure for Fiscal Years 2006 - 2010

The first section of data consists of the closed offender files by termination reason for fiscal years 2006 thru 2010 for each agency and statewide (pages 6-37). For this data set, a "file" is defined as a court case assigned to a specific offender. In any agency's jurisdiction, an offender may have multiple cases ("files") that close within the time frame. In that event, the case closure reasons are weighted so that an offender is only counted once, and an accurate count of offenders who are successful or revoked can be obtained. The data contains the number and percentage of how the <u>offender files closed</u> during the last five fiscal years. In the bottom right-hand corner of the first chart, there will be a fiscal year followed by a number; this is the <u>total number of closed offender files</u> for that fiscal year. For each agency, an offender is only counted one time. The third chart, last bar in the chart, shows where the 20% reduction is. If the FY10 number is <u>at or beneath</u> that bar, then the agency met the 20% reduction. You may also notice that the scale for charts 1 and 3 is different from agency to agency. The scale is based on the number of offender files closed by like agencies (see below). All information included in this section was pulled from Court Case Sentencing Activity Report on 7/9/10 at 7:49:11AM.

| _                                                        | 1st Class Sentencing        | Activity Report of          |
|----------------------------------------------------------|-----------------------------|-----------------------------|
| <u>Agency</u>                                            | 1 <sup>st</sup> Chart Scale | 3 <sup>rd</sup> Chart Scale |
| 2 1                                                      | 100                         | <b>5</b> 0                  |
| 2nd                                                      | 100                         | 50                          |
| 4th                                                      | 100                         | 50                          |
| 5th                                                      | 100                         | 50                          |
| 11th                                                     | 100                         | 50                          |
| 13th                                                     | 100                         | 50                          |
| 31st                                                     | 100                         | 50                          |
| CEK                                                      | 100                         | 50                          |
| CB                                                       | 100                         | 50                          |
| CL                                                       | 100                         | 50                          |
| HVMP                                                     | 100                         | 50                          |
| RL                                                       | 100                         | 50                          |
| SFT                                                      | 100                         | 50                          |
| Agency                                                   | 1 <sup>st</sup> Chart Scale | 3 <sup>rd</sup> Chart Scale |
| 6 <sup>th</sup>                                          | 60                          | 40                          |
| 12 <sup>th</sup><br>22 <sup>nd</sup><br>24 <sup>th</sup> | 60                          | 40                          |
| 22 <sup>nd</sup>                                         | 60                          | 40                          |
| 24 <sup>th</sup>                                         | 60                          | 40                          |
| AT                                                       | 60                          | 40                          |
| LV                                                       | 60                          | 40                          |
| MG                                                       | 60                          | 40                          |
| SCK                                                      | 60                          | 40                          |
| SU                                                       | 60                          | 40                          |
| 30                                                       | 00                          | 40                          |
| Agency                                                   | 1st Chart Scale             | 3rd Chart Scale             |
| 8th                                                      | 250                         | 100                         |
| 25th                                                     | 250                         | 100                         |
| 28th                                                     | 250                         | 100                         |
| DG                                                       | 250                         | 100                         |
| RN                                                       | 250                         | 100                         |
| SN                                                       | 250                         | 100                         |
| Agency                                                   | 1st Chart Scale             | 3rd Chart Scale             |
| JO                                                       | 700                         | 700                         |
| SG                                                       | 700                         | 700                         |
| UG                                                       | 700                         | 700                         |
|                                                          | , 30                        | , 00                        |

#### Reno