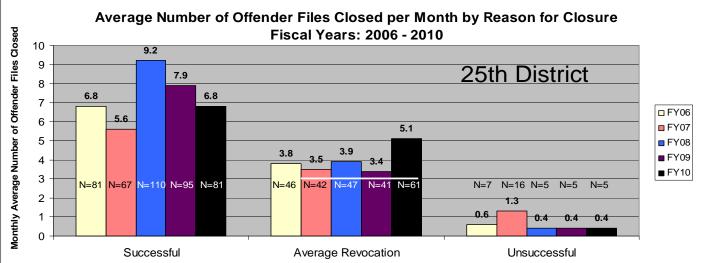

## SECTION V: Average Number of Offender Files Closed per Month by Reason for Closure for Fiscal Years 2006 - 2010

Data in section five shows the average number of offender files closed per month which is represented by the black numbers above each bar for the last five fiscal years (pgs. 56-66). Please note that <u>all revocations are lumped together</u>. There is no "Other" category. The "N=" shows the total number of successful completions, revocations, and unsuccessfuls. The categories of "Death" and "Not Sentenced to Community Corrections" are not included in these graphs. The "N=" numbers match the numbers from Section I in this report. In the bottom of each chart there is some text, please note that the number in bold is where the 20% reduction would lie. A black bar is drawn across the revocations sections; this indicates where the 20% reduction is. Any bar that falls <u>at or beneath that line has met</u> the 20% revocation reduction. There are three agencies listed on each page. Scaling is unique to each agency. Information pulled from the Court Case Sentencing Activity Report on 7/9/10 at 7:49:11AM.

\*The line across the Average Revocation closure reason represents where the 20% reduction lies. Any bar that falls at or beneath this line means the agency met the 20% targeted revocation reduction goal when compared to FY06 numbers. (20% Reduction= 6.0) Numbers are pulled from the Court Case Sentencing Activity Report from TOADS.