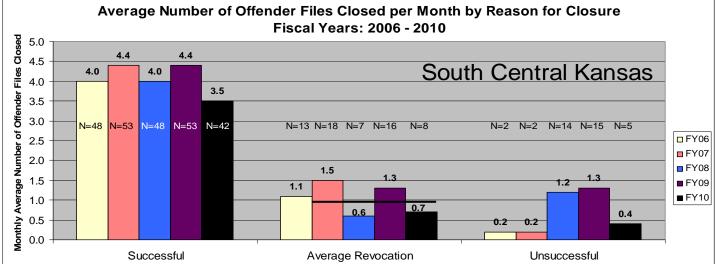

#### **South Central Kansas**

## SECTION V: Average Number of Offender Files Closed per Month by Reason for Closure for Fiscal Years 2006 - 2010

Data in section five shows the average number of offender files closed per month which is represented by the black numbers above each bar for the last five fiscal years (pgs. 56-66). Please note that <u>all revocations are lumped together</u>. There is no "Other" category. The "N=" shows the total number of successful completions, revocations, and unsuccessfuls. The categories of "Death" and "Not Sentenced to Community Corrections" are not included in these graphs. The "N=" numbers match the numbers from Section I in this report. In the bottom of each chart there is some text, please note that the number in bold is where the 20% reduction would lie. A black bar is drawn across the revocations sections; this indicates where the 20% reduction is. Any bar that falls <u>at or beneath that line has met</u> the 20% revocation reduction. There are three agencies listed on each page. Scaling is unique to each agency. Information pulled from the Court Case Sentencing Activity Report on 7/9/10 at 7:49:11AM.

\*The line across the Average Revocation closure reason represents where the 20% reduction lies. Any bar that falls at or beneath this line means the agency met the 20% targeted revocation reduction goal when compared to FY06 numbers. (20% Reduction= 1.0). Numbers are pulled from the Court Case Sentencing Activity Report from TOADS.