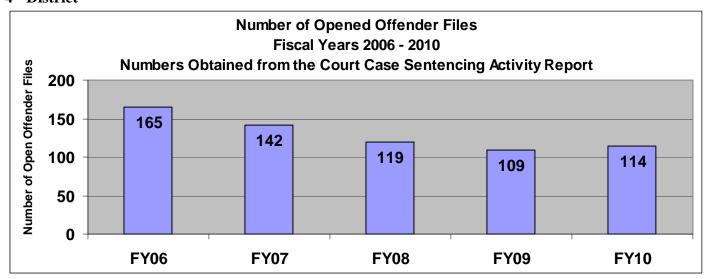

# SECTION III: Number of Opened Offender Files for Fiscal Years 2006 - 2010 by Agency and Statewide

The third section of data contains the total number of <u>offender files opened</u> for fiscal years 2006 thru 2010 for each agency and statewide (pgs. 41-51). A "file" is defined as a court case assigned to a specific offender. A "file" is opened when a new court case record is created due to a new sentence to community corrections or when an offender is assigned to community corrections in the pre-sentence state under SB123 legislation. The scaling is based on the number of offender files opened by like agencies (see below); some agencies will not have a like agency also noted below. Please note that there are three agencies per page. Information was pulled from the Court Case Sentencing Activity Report on 7/9/10 at 7:49:11AM.

## 2<sup>nd</sup> District