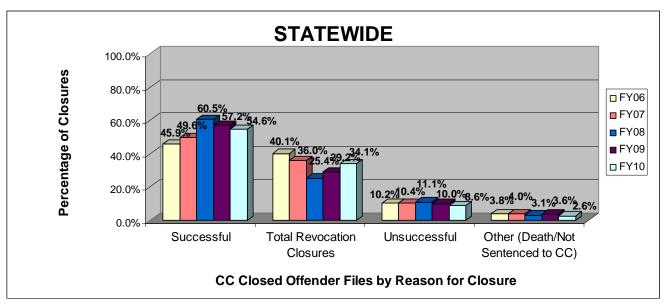

### SECTION I: Number and Percentage of Community Corrections Closed Offender Files by Reason for Closure for Fiscal Years 2006 - 2010

The first section of data consists of the closed offender files by termination reason for fiscal years 2006 thru 2010 for each agency and statewide (pages 6-37). For this data set, a "file" is defined as a court case assigned to a specific offender. In any agency's jurisdiction, an offender may have multiple cases ("files") that close within the time frame. In that event, the case closure reasons are weighted so that an offender is only counted once, and an accurate count of offenders who are successful or revoked can be obtained. The data contains the number and percentage of how the <u>offender files closed</u> during the last five fiscal years. In the bottom right-hand corner of the first chart, there will be a fiscal year followed by a number; this is the <u>total number of closed offender files</u> for that fiscal year. For each agency, an offender is only counted one time. The third chart, last bar in the chart, shows where the 20% reduction is. If the FY10 number is <u>at or beneath</u> that bar, then the agency met the 20% reduction. You may also notice that the scale for charts 1 and 3 is different from agency to agency. The scale is based on the number of offender files closed by like agencies (see below). All information included in this section was pulled from Court Case Sentencing Activity Report on 7/9/10 at 7:49:11AM.

| _                                                        | 1st Class Sentencing        | Activity Report of          |
|----------------------------------------------------------|-----------------------------|-----------------------------|
| <u>Agency</u>                                            | 1 <sup>st</sup> Chart Scale | 3 <sup>rd</sup> Chart Scale |
| 2 1                                                      | 100                         | <b>5</b> 0                  |
| 2nd                                                      | 100                         | 50                          |
| 4th                                                      | 100                         | 50                          |
| 5th                                                      | 100                         | 50                          |
| 11th                                                     | 100                         | 50                          |
| 13th                                                     | 100                         | 50                          |
| 31st                                                     | 100                         | 50                          |
| CEK                                                      | 100                         | 50                          |
| CB                                                       | 100                         | 50                          |
| CL                                                       | 100                         | 50                          |
| HVMP                                                     | 100                         | 50                          |
| RL                                                       | 100                         | 50                          |
| SFT                                                      | 100                         | 50                          |
| Agency                                                   | 1 <sup>st</sup> Chart Scale | 3 <sup>rd</sup> Chart Scale |
| 6 <sup>th</sup>                                          | 60                          | 40                          |
| 12 <sup>th</sup><br>22 <sup>nd</sup><br>24 <sup>th</sup> | 60                          | 40                          |
| 22 <sup>nd</sup>                                         | 60                          | 40                          |
| 24 <sup>th</sup>                                         | 60                          | 40                          |
| AT                                                       | 60                          | 40                          |
| LV                                                       | 60                          | 40                          |
| MG                                                       | 60                          | 40                          |
| SCK                                                      | 60                          | 40                          |
| SU                                                       | 60                          | 40                          |
| 30                                                       | 00                          | 40                          |
| Agency                                                   | 1st Chart Scale             | 3rd Chart Scale             |
| 8th                                                      | 250                         | 100                         |
| 25th                                                     | 250                         | 100                         |
| 28th                                                     | 250                         | 100                         |
| DG                                                       | 250                         | 100                         |
| RN                                                       | 250                         | 100                         |
| SN                                                       | 250                         | 100                         |
| Agency                                                   | 1st Chart Scale             | 3rd Chart Scale             |
| JO                                                       | 700                         | 700                         |
| SG                                                       | 700                         | 700                         |
| UG                                                       | 700                         | 700                         |
|                                                          | , 30                        | , 00                        |