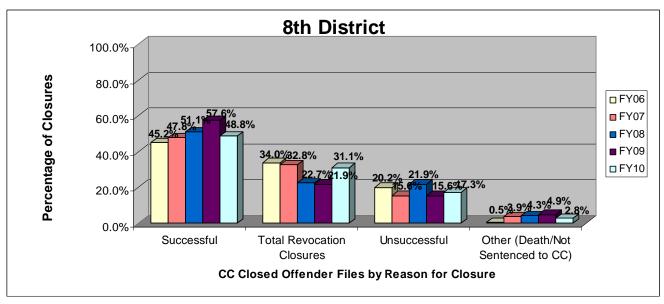

### SECTION I: Number and Percentage of Community Corrections Closed Offender Files by Reason for Closure for Fiscal Years 2006 - 2010

The first section of data consists of the closed offender files by termination reason for fiscal years 2006 thru 2010 for each agency and statewide (pages 6-37). For this data set, a "file" is defined as a court case assigned to a specific offender. In any agency's jurisdiction, an offender may have multiple cases ("files") that close within the time frame. In that event, the case closure reasons are weighted so that an offender is only counted once, and an accurate count of offenders who are successful or revoked can be obtained. The data contains the number and percentage of how the <u>offender files closed</u> during the last five fiscal years. In the bottom right-hand corner of the first chart, there will be a fiscal year followed by a number; this is the <u>total number of closed offender files</u> for that fiscal year. For each agency, an offender is only counted one time. The third chart, last bar in the chart, shows where the 20% reduction is. If the FY10 number is <u>at or beneath</u> that bar, then the agency met the 20% reduction. You may also notice that the scale for charts 1 and 3 is different from agency to agency. The scale is based on the number of offender files closed by like agencies (see below). All information included in this section was pulled from Court Case Sentencing Activity Report on 7/9/10 at 7:49:11AM.

## 8<sup>th</sup> District