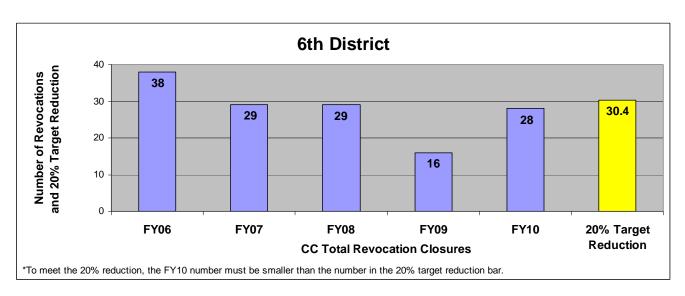

### SECTION I: Number and Percentage of Community Corrections Closed Offender Files by Reason for Closure for Fiscal Years 2006 - 2010

The first section of data consists of the closed offender files by termination reason for fiscal years 2006 thru 2010 for each agency and statewide (pages 6-37). For this data set, a "file" is defined as a court case assigned to a specific offender. In any agency's jurisdiction, an offender may have multiple cases ("files") that close within the time frame. In that event, the case closure reasons are weighted so that an offender is only counted once, and an accurate count of offenders who are successful or revoked can be obtained. The data contains the number and percentage of how the <u>offender files closed</u> during the last five fiscal years. In the bottom right-hand corner of the first chart, there will be a fiscal year followed by a number; this is the <u>total number of closed offender files</u> for that fiscal year. For each agency, an offender is only counted one time. The third chart, last bar in the chart, shows where the 20% reduction is. If the FY10 number is <u>at or beneath</u> that bar, then the agency met the 20% reduction. You may also notice that the scale for charts 1 and 3 is different from agency to agency. The scale is based on the number of offender files closed by like agencies (see below). All information included in this section was pulled from Court Case Sentencing Activity Report on 7/9/10 at 7:49:11AM.

## 6<sup>th</sup> District