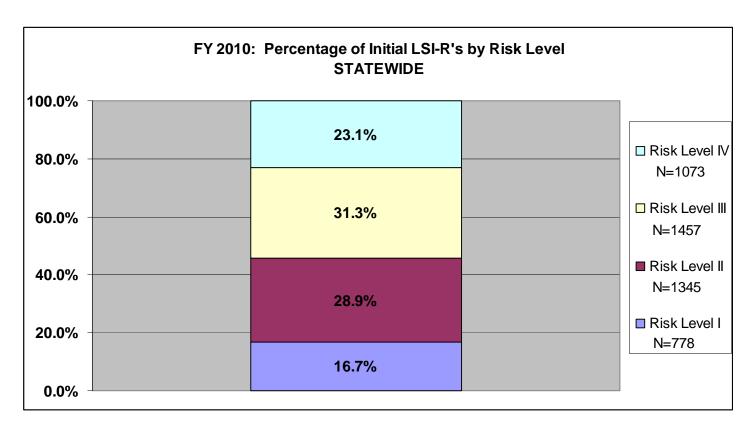

# SECTION VI: Percentage of Initial LSI-R's by Risk Level for Fiscal Year 2010 for All Agencies and Statewide

The information included in section six (pgs. 68-78) provides a breakdown of initially assigned risk levels by supervision level. On the right-hand side of each chart there is an "N=", this is the number of offenders who scored at that risk level. The data only includes fiscal year 2010. This information shows the number and percentage of offenders in each supervision level based upon the initial assessment. There are three agencies listed per page. Data was exported from the LSIR Flat View file within TOADS. The search criterion was for Assessment Dates between 07/01/2009 and 06/30/2010 and for Pre-Sentence/Initial LSIRs.