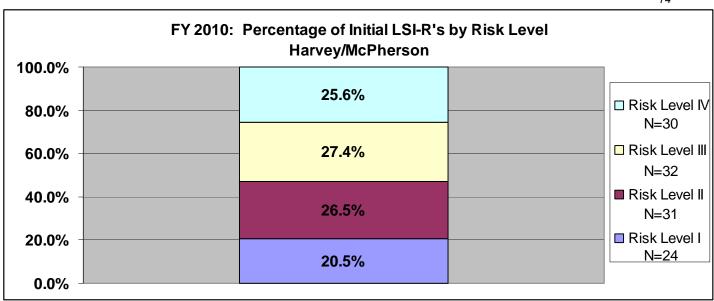

# SECTION VI: Percentage of Initial LSI-R's by Risk Level for Fiscal Year 2010 for All Agencies and Statewide

The information included in section six (pgs. 68-78) provides a breakdown of initially assigned risk levels by supervision level. On the right-hand side of each chart there is an "N=", this is the number of offenders who scored at that risk level. The data only includes fiscal year 2010. This information shows the number and percentage of offenders in each supervision level based upon the initial assessment. There are three agencies listed per page. Data was exported from the LSIR Flat View file within TOADS. The search criterion was for Assessment Dates between 07/01/2009 and 06/30/2010 and for Pre-Sentence/Initial LSIRs.

#### Harvey/McPherson