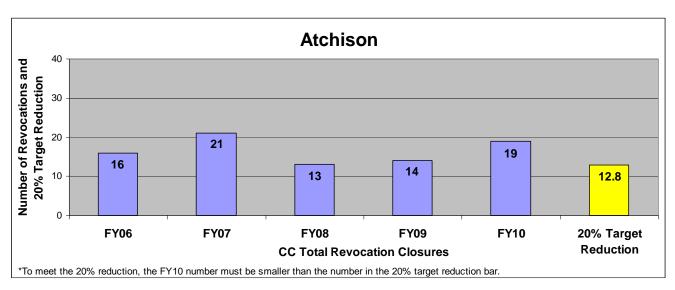

### SECTION I: Number and Percentage of Community Corrections Closed Offender Files by Reason for Closure for Fiscal Years 2006 - 2010

The first section of data consists of the closed offender files by termination reason for fiscal years 2006 thru 2010 for each agency and statewide (pages 6-37). For this data set, a "file" is defined as a court case assigned to a specific offender. In any agency's jurisdiction, an offender may have multiple cases ("files") that close within the time frame. In that event, the case closure reasons are weighted so that an offender is only counted once, and an accurate count of offenders who are successful or revoked can be obtained. The data contains the number and percentage of how the <u>offender files closed</u> during the last five fiscal years. In the bottom right-hand corner of the first chart, there will be a fiscal year followed by a number; this is the <u>total number of closed offender files</u> for that fiscal year. For each agency, an offender is only counted one time. The third chart, last bar in the chart, shows where the 20% reduction is. If the FY10 number is <u>at or beneath</u> that bar, then the agency met the 20% reduction. You may also notice that the scale for charts 1 and 3 is different from agency to agency. The scale is based on the number of offender files closed by like agencies (see below). All information included in this section was pulled from Court Case Sentencing Activity Report on 7/9/10 at 7:49:11AM.

#### **Atchison**