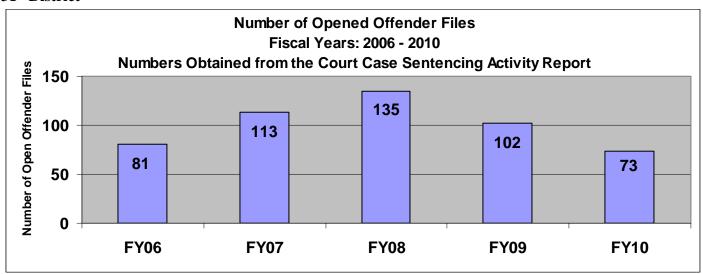

# SECTION III: Number of Opened Offender Files for Fiscal Years 2006 - 2010 by Agency and Statewide

The third section of data contains the total number of <u>offender files opened</u> for fiscal years 2006 thru 2010 for each agency and statewide (pgs. 41-51). A "file" is defined as a court case assigned to a specific offender. A "file" is opened when a new court case record is created due to a new sentence to community corrections or when an offender is assigned to community corrections in the pre-sentence state under SB123 legislation. The scaling is based on the number of offender files opened by like agencies (see below); some agencies will not have a like agency also noted below. Please note that there are three agencies per page. Information was pulled from the Court Case Sentencing Activity Report on 7/9/10 at 7:49:11AM.

## 2<sup>nd</sup> District