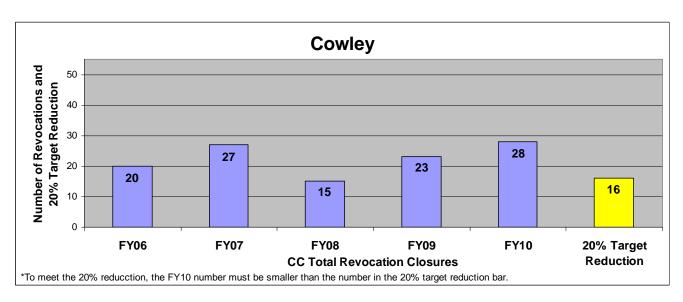

### SECTION I: Number and Percentage of Community Corrections Closed Offender Files by Reason for Closure for Fiscal Years 2006 - 2010

The first section of data consists of the closed offender files by termination reason for fiscal years 2006 thru 2010 for each agency and statewide (pages 6-37). For this data set, a "file" is defined as a court case assigned to a specific offender. In any agency's jurisdiction, an offender may have multiple cases ("files") that close within the time frame. In that event, the case closure reasons are weighted so that an offender is only counted once, and an accurate count of offenders who are successful or revoked can be obtained. The data contains the number and percentage of how the <u>offender files closed</u> during the last five fiscal years. In the bottom right-hand corner of the first chart, there will be a fiscal year followed by a number; this is the <u>total number of closed offender files</u> for that fiscal year. For each agency, an offender is only counted one time. The third chart, last bar in the chart, shows where the 20% reduction is. If the FY10 number is <u>at or beneath</u> that bar, then the agency met the 20% reduction. You may also notice that the scale for charts 1 and 3 is different from agency to agency. The scale is based on the number of offender files closed by like agencies (see below). All information included in this section was pulled from Court Case Sentencing Activity Report on 7/9/10 at 7:49:11AM.

#### **Cowley**