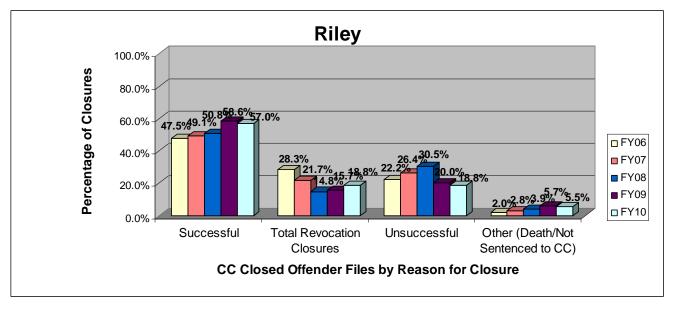

### SECTION I: Number and Percentage of Community Corrections Closed Offender Files by Reason for Closure for Fiscal Years 2006 - 2010

The first section of data consists of the closed offender files by termination reason for fiscal years 2006 thru 2010 for each agency and statewide (pages 6-37). For this data set, a "file" is defined as a court case assigned to a specific offender. In any agency's jurisdiction, an offender may have multiple cases ("files") that close within the time frame. In that event, the case closure reasons are weighted so that an offender is only counted once, and an accurate count of offenders who are successful or revoked can be obtained. The data contains the number and percentage of how the <u>offender files closed</u> during the last five fiscal years. In the bottom right-hand corner of the first chart, there will be a fiscal year followed by a number; this is the <u>total number of closed offender files</u> for that fiscal year. For each agency, an offender is only counted one time. The third chart, last bar in the chart, shows where the 20% reduction is. If the FY10 number is <u>at or beneath</u> that bar, then the agency met the 20% reduction. You may also notice that the scale for charts 1 and 3 is different from agency to agency. The scale is based on the number of offender files closed by like agencies (see below). All information included in this section was pulled from Court Case Sentencing Activity Report on 7/9/10 at 7:49:11AM.

#### **Riley**