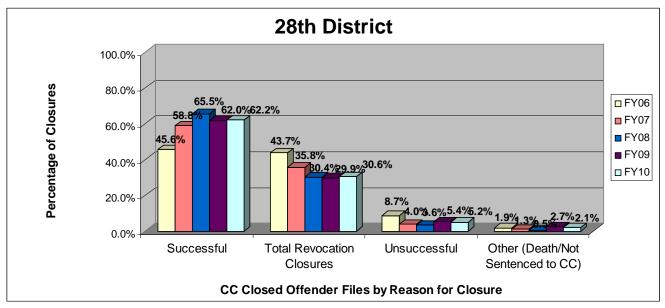

### SECTION I: Number and Percentage of Community Corrections Closed Offender Files by Reason for Closure for Fiscal Years 2006 - 2010

The first section of data consists of the closed offender files by termination reason for fiscal years 2006 thru 2010 for each agency and statewide (pages 6-37). For this data set, a "file" is defined as a court case assigned to a specific offender. In any agency's jurisdiction, an offender may have multiple cases ("files") that close within the time frame. In that event, the case closure reasons are weighted so that an offender is only counted once, and an accurate count of offenders who are successful or revoked can be obtained. The data contains the number and percentage of how the <u>offender files closed</u> during the last five fiscal years. In the bottom right-hand corner of the first chart, there will be a fiscal year followed by a number; this is the <u>total number of closed offender files</u> for that fiscal year. For each agency, an offender is only counted one time. The third chart, last bar in the chart, shows where the 20% reduction is. If the FY10 number is <u>at or beneath</u> that bar, then the agency met the 20% reduction. You may also notice that the scale for charts 1 and 3 is different from agency to agency. The scale is based on the number of offender files closed by like agencies (see below). All information included in this section was pulled from Court Case Sentencing Activity Report on 7/9/10 at 7:49:11AM.

## 28<sup>th</sup> District