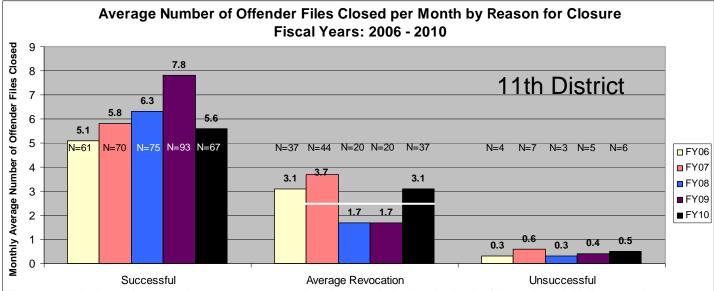

## SECTION V: Average Number of Offender Files Closed per Month by Reason for Closure for Fiscal Years 2006 - 2010

Data in section five shows the average number of offender files closed per month which is represented by the black numbers above each bar for the last five fiscal years (pgs. 56-66). Please note that <u>all revocations are lumped together</u>. There is no "Other" category. The "N=" shows the total number of successful completions, revocations, and unsuccessfuls. The categories of "Death" and "Not Sentenced to Community Corrections" are not included in these graphs. The "N=" numbers match the numbers from Section I in this report. In the bottom of each chart there is some text, please note that the number in bold is where the 20% reduction would lie. A black bar is drawn across the revocations sections; this indicates where the 20% reduction is. Any bar that falls <u>at or beneath that line has met</u> the 20% revocation reduction. There are three agencies listed on each page. Scaling is unique to each agency. Information pulled from the Court Case Sentencing Activity Report on 7/9/10 at 7:49:11AM.

\*The line across the Average Revocation closure reason represents where the 20% reduction lies. Any bar that falls at or beneath this line means the agency met the 20% targeted revocation reduction goal when compared to FY06 numbers. (20% Reduction= 1.0) Numbers are pulled from the Court Case Sentencing Activity Report from TOADS.