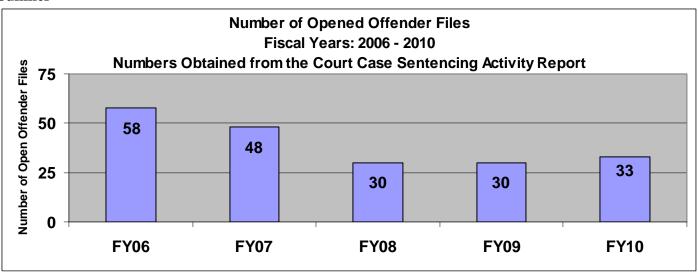

# SECTION III: Number of Opened Offender Files for Fiscal Years 2006 - 2010 by Agency and Statewide

The third section of data contains the total number of <u>offender files opened</u> for fiscal years 2006 thru 2010 for each agency and statewide (pgs. 41-51). A "file" is defined as a court case assigned to a specific offender. A "file" is opened when a new court case record is created due to a new sentence to community corrections or when an offender is assigned to community corrections in the pre-sentence state under SB123 legislation. The scaling is based on the number of offender files opened by like agencies (see below); some agencies will not have a like agency also noted below. Please note that there are three agencies per page. Information was pulled from the Court Case Sentencing Activity Report on 7/9/10 at 7:49:11AM.

| Agency<br>2nd              | Chart Scale<br>150 |
|----------------------------|--------------------|
| 5th                        | 150                |
| 13th                       | 150                |
| 31st                       | 150                |
| CB                         | 150                |
| CL                         | 150                |
| 6 <sup>th</sup>            | 150                |
| NWK                        | 150                |
| IN W K                     | 130                |
| Agency                     | Chart Scale        |
| 4 <sup>th</sup>            | 200                |
| 11th                       | 200                |
| 25 <sup>th</sup>           | 200                |
| CEK                        | 200                |
| DG                         | 200                |
| HVMP                       | 200                |
| RL                         | 200                |
| SFT                        | 200                |
| 51 1                       | 200                |
| Agency                     | Chart Scale        |
| Agency<br>22 <sup>nd</sup> | 100                |
| LV                         | 100                |
| MG                         | 100                |
| SCK                        | 100                |
|                            |                    |
| <u>Agency</u>              | Chart Scale        |
| 24 <sup>th</sup>           | 75                 |
| AT                         | 75                 |
| SU                         | 75                 |
| Aganay                     | Chart Scala        |
| Agency                     | Chart Scale        |
| 8th                        | 300                |

28th

|                  | Chart Scale |
|------------------|-------------|
| 12 <sup>th</sup> | 50          |
| RN               | 250         |
| SN               | 400         |
| UG               | 700         |
| JO               | 800         |
| SG               | 1400        |