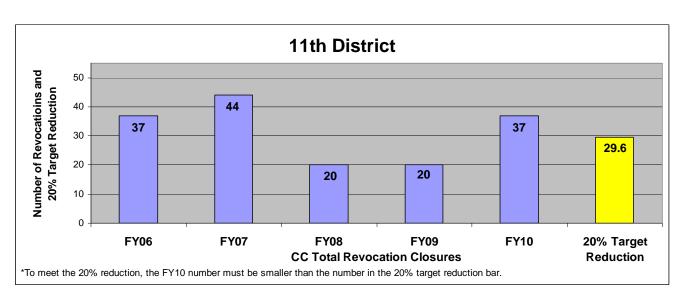

### SECTION I: Number and Percentage of Community Corrections Closed Offender Files by Reason for Closure for Fiscal Years 2006 - 2010

The first section of data consists of the closed offender files by termination reason for fiscal years 2006 thru 2010 for each agency and statewide (pages 6-37). For this data set, a "file" is defined as a court case assigned to a specific offender. In any agency's jurisdiction, an offender may have multiple cases ("files") that close within the time frame. In that event, the case closure reasons are weighted so that an offender is only counted once, and an accurate count of offenders who are successful or revoked can be obtained. The data contains the number and percentage of how the <u>offender files closed</u> during the last five fiscal years. In the bottom right-hand corner of the first chart, there will be a fiscal year followed by a number; this is the <u>total number of closed offender files</u> for that fiscal year. For each agency, an offender is only counted one time. The third chart, last bar in the chart, shows where the 20% reduction is. If the FY10 number is <u>at or beneath</u> that bar, then the agency met the 20% reduction. You may also notice that the scale for charts 1 and 3 is different from agency to agency. The scale is based on the number of offender files closed by like agencies (see below). All information included in this section was pulled from Court Case Sentencing Activity Report on 7/9/10 at 7:49:11AM.

## 11<sup>th</sup> District