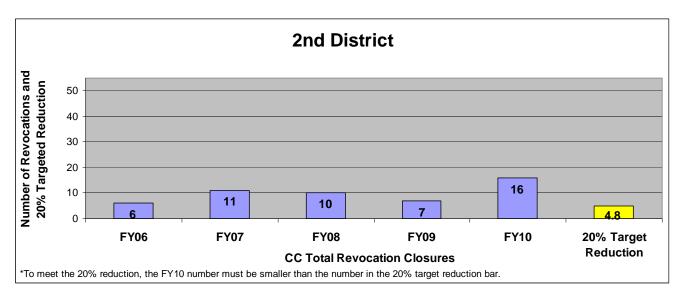

### SECTION I: Number and Percentage of Community Corrections Closed Offender Files by Reason for Closure for Fiscal Years 2006 - 2010

The first section of data consists of the closed offender files by termination reason for fiscal years 2006 thru 2010 for each agency and statewide (pages 6-37). For this data set, a "file" is defined as a court case assigned to a specific offender. In any agency's jurisdiction, an offender may have multiple cases ("files") that close within the time frame. In that event, the case closure reasons are weighted so that an offender is only counted once, and an accurate count of offenders who are successful or revoked can be obtained. The data contains the number and percentage of how the <u>offender files closed</u> during the last five fiscal years. In the bottom right-hand corner of the first chart, there will be a fiscal year followed by a number; this is the <u>total number of closed offender files</u> for that fiscal year. For each agency, an offender is only counted one time. The third chart, last bar in the chart, shows where the 20% reduction is. If the FY10 number is <u>at or beneath</u> that bar, then the agency met the 20% reduction. You may also notice that the scale for charts 1 and 3 is different from agency to agency. The scale is based on the number of offender files closed by like agencies (see below). All information included in this section was pulled from Court Case Sentencing Activity Report on 7/9/10 at 7:49:11AM.

## 2<sup>nd</sup> District