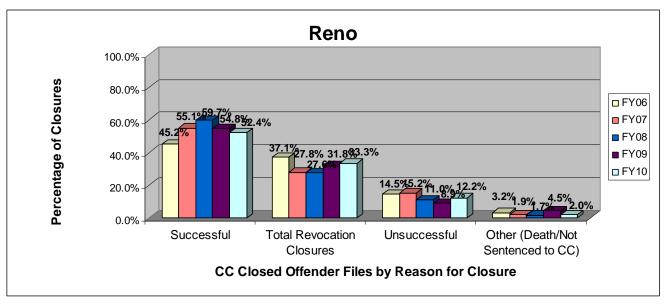

### SECTION I: Number and Percentage of Community Corrections Closed Offender Files by Reason for Closure for Fiscal Years 2006 - 2010

The first section of data consists of the closed offender files by termination reason for fiscal years 2006 thru 2010 for each agency and statewide (pages 6-37). For this data set, a "file" is defined as a court case assigned to a specific offender. In any agency's jurisdiction, an offender may have multiple cases ("files") that close within the time frame. In that event, the case closure reasons are weighted so that an offender is only counted once, and an accurate count of offenders who are successful or revoked can be obtained. The data contains the number and percentage of how the <u>offender files closed</u> during the last five fiscal years. In the bottom right-hand corner of the first chart, there will be a fiscal year followed by a number; this is the <u>total number of closed offender files</u> for that fiscal year. For each agency, an offender is only counted one time. The third chart, last bar in the chart, shows where the 20% reduction is. If the FY10 number is <u>at or beneath</u> that bar, then the agency met the 20% reduction. You may also notice that the scale for charts 1 and 3 is different from agency to agency. The scale is based on the number of offender files closed by like agencies (see below). All information included in this section was pulled from Court Case Sentencing Activity Report on 7/9/10 at 7:49:11AM.

#### Reno