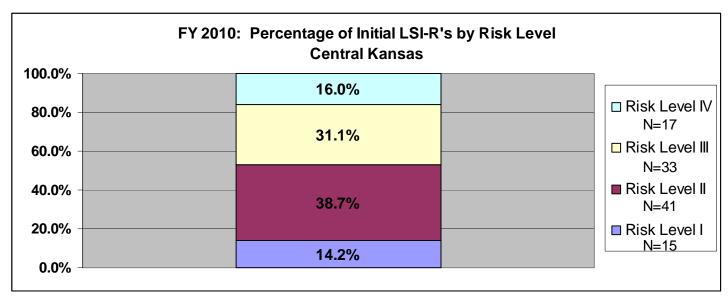

# SECTION VI: Percentage of Initial LSI-R's by Risk Level for Fiscal Year 2010 for All Agencies and Statewide

The information included in section six (pgs. 68-78) provides a breakdown of initially assigned risk levels by supervision level. On the right-hand side of each chart there is an "N=", this is the number of offenders who scored at that risk level. The data only includes fiscal year 2010. This information shows the number and percentage of offenders in each supervision level based upon the initial assessment. There are three agencies listed per page. Data was exported from the LSIR Flat View file within TOADS. The search criterion was for Assessment Dates between 07/01/2009 and 06/30/2010 and for Pre-Sentence/Initial LSIRs.