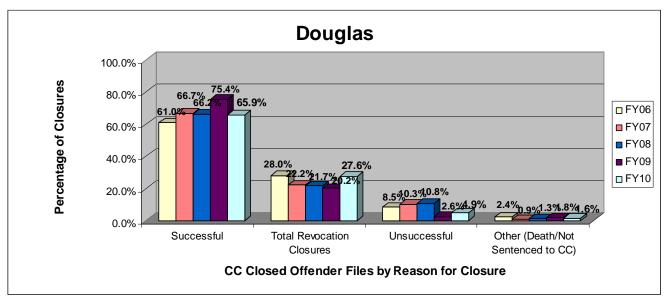

### SECTION I: Number and Percentage of Community Corrections Closed Offender Files by Reason for Closure for Fiscal Years 2006 - 2010

The first section of data consists of the closed offender files by termination reason for fiscal years 2006 thru 2010 for each agency and statewide (pages 6-37). For this data set, a "file" is defined as a court case assigned to a specific offender. In any agency's jurisdiction, an offender may have multiple cases ("files") that close within the time frame. In that event, the case closure reasons are weighted so that an offender is only counted once, and an accurate count of offenders who are successful or revoked can be obtained. The data contains the number and percentage of how the <u>offender files closed</u> during the last five fiscal years. In the bottom right-hand corner of the first chart, there will be a fiscal year followed by a number; this is the <u>total number of closed offender files</u> for that fiscal year. For each agency, an offender is only counted one time. The third chart, last bar in the chart, shows where the 20% reduction is. If the FY10 number is <u>at or beneath</u> that bar, then the agency met the 20% reduction. You may also notice that the scale for charts 1 and 3 is different from agency to agency. The scale is based on the number of offender files closed by like agencies (see below). All information included in this section was pulled from Court Case Sentencing Activity Report on 7/9/10 at 7:49:11AM.

## **Douglas**