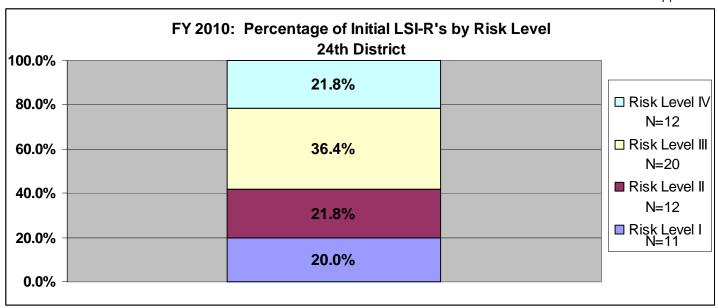

# SECTION VI: Percentage of Initial LSI-R's by Risk Level for Fiscal Year 2010 for All Agencies and Statewide

The information included in section six (pgs. 68-78) provides a breakdown of initially assigned risk levels by supervision level. On the right-hand side of each chart there is an "N=", this is the number of offenders who scored at that risk level. The data only includes fiscal year 2010. This information shows the number and percentage of offenders in each supervision level based upon the initial assessment. There are three agencies listed per page. Data was exported from the LSIR Flat View file within TOADS. The search criterion was for Assessment Dates between 07/01/2009 and 06/30/2010 and for Pre-Sentence/Initial LSIRs.