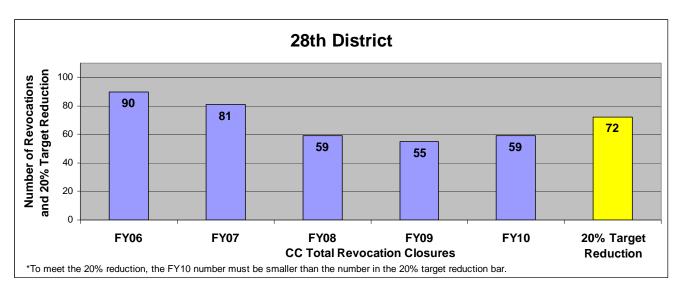

### SECTION I: Number and Percentage of Community Corrections Closed Offender Files by Reason for Closure for Fiscal Years 2006 - 2010

The first section of data consists of the closed offender files by termination reason for fiscal years 2006 thru 2010 for each agency and statewide (pages 6-37). For this data set, a "file" is defined as a court case assigned to a specific offender. In any agency's jurisdiction, an offender may have multiple cases ("files") that close within the time frame. In that event, the case closure reasons are weighted so that an offender is only counted once, and an accurate count of offenders who are successful or revoked can be obtained. The data contains the number and percentage of how the <u>offender files closed</u> during the last five fiscal years. In the bottom right-hand corner of the first chart, there will be a fiscal year followed by a number; this is the <u>total number of closed offender files</u> for that fiscal year. For each agency, an offender is only counted one time. The third chart, last bar in the chart, shows where the 20% reduction is. If the FY10 number is <u>at or beneath</u> that bar, then the agency met the 20% reduction. You may also notice that the scale for charts 1 and 3 is different from agency to agency. The scale is based on the number of offender files closed by like agencies (see below). All information included in this section was pulled from Court Case Sentencing Activity Report on 7/9/10 at 7:49:11AM.

## 28<sup>th</sup> District