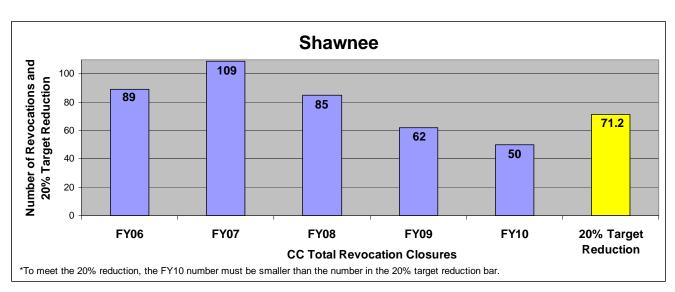

### SECTION I: Number and Percentage of Community Corrections Closed Offender Files by Reason for Closure for Fiscal Years 2006 - 2010

The first section of data consists of the closed offender files by termination reason for fiscal years 2006 thru 2010 for each agency and statewide (pages 6-37). For this data set, a "file" is defined as a court case assigned to a specific offender. In any agency's jurisdiction, an offender may have multiple cases ("files") that close within the time frame. In that event, the case closure reasons are weighted so that an offender is only counted once, and an accurate count of offenders who are successful or revoked can be obtained. The data contains the number and percentage of how the <u>offender files closed</u> during the last five fiscal years. In the bottom right-hand corner of the first chart, there will be a fiscal year followed by a number; this is the <u>total number of closed offender files</u> for that fiscal year. For each agency, an offender is only counted one time. The third chart, last bar in the chart, shows where the 20% reduction is. If the FY10 number is <u>at or beneath</u> that bar, then the agency met the 20% reduction. You may also notice that the scale for charts 1 and 3 is different from agency to agency. The scale is based on the number of offender files closed by like agencies (see below). All information included in this section was pulled from Court Case Sentencing Activity Report on 7/9/10 at 7:49:11AM.

#### **Shawnee**