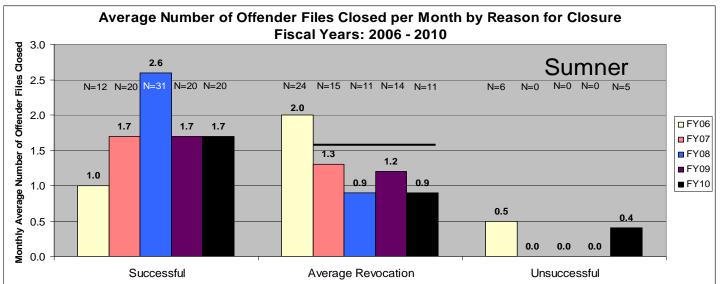

#### **Sumner**

## SECTION V: Average Number of Offender Files Closed per Month by Reason for Closure for Fiscal Years 2006 - 2010

Data in section five shows the average number of offender files closed per month which is represented by the black numbers above each bar for the last five fiscal years (pgs. 56-66). Please note that <u>all revocations are lumped together</u>. There is no "Other" category. The "N=" shows the total number of successful completions, revocations, and unsuccessfuls. The categories of "Death" and "Not Sentenced to Community Corrections" are not included in these graphs. The "N=" numbers match the numbers from Section I in this report. In the bottom of each chart there is some text, please note that the number in bold is where the 20% reduction would lie. A black bar is drawn across the revocations sections; this indicates where the 20% reduction is. Any bar that falls <u>at or beneath that line has met</u> the 20% revocation reduction. There are three agencies listed on each page. Scaling is unique to each agency. Information pulled from the Court Case Sentencing Activity Report on 7/9/10 at 7:49:11AM.

\*The line across the Average Revocation closure reason represents where the 20% reduction lies. Any bar that falls at or beneath this line means the agency met the 20% targeted revocation reduction goal when compared to FY06 numbers. (20% Reduction= **0.6**) Numbers are pulled from the Court Case Sentencing Activity Report from TOADS.