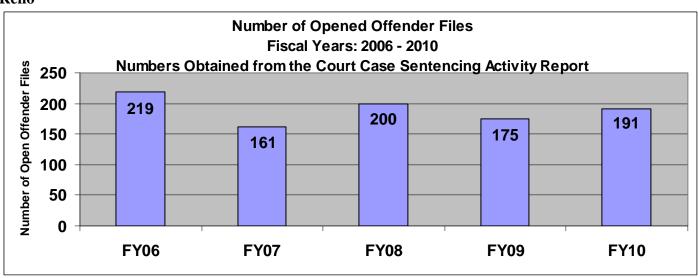

# SECTION III: Number of Opened Offender Files for Fiscal Years 2006 - 2010 by Agency and Statewide

The third section of data contains the total number of <u>offender files opened</u> for fiscal years 2006 thru 2010 for each agency and statewide (pgs. 41-51). A "file" is defined as a court case assigned to a specific offender. A "file" is opened when a new court case record is created due to a new sentence to community corrections or when an offender is assigned to community corrections in the pre-sentence state under SB123 legislation. The scaling is based on the number of offender files opened by like agencies (see below); some agencies will not have a like agency also noted below. Please note that there are three agencies per page. Information was pulled from the Court Case Sentencing Activity Report on 7/9/10 at 7:49:11AM.