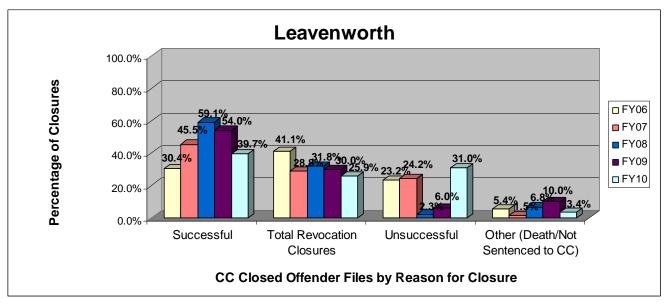

### SECTION I: Number and Percentage of Community Corrections Closed Offender Files by Reason for Closure for Fiscal Years 2006 - 2010

The first section of data consists of the closed offender files by termination reason for fiscal years 2006 thru 2010 for each agency and statewide (pages 6-37). For this data set, a "file" is defined as a court case assigned to a specific offender. In any agency's jurisdiction, an offender may have multiple cases ("files") that close within the time frame. In that event, the case closure reasons are weighted so that an offender is only counted once, and an accurate count of offenders who are successful or revoked can be obtained. The data contains the number and percentage of how the <u>offender files closed</u> during the last five fiscal years. In the bottom right-hand corner of the first chart, there will be a fiscal year followed by a number; this is the <u>total number of closed offender files</u> for that fiscal year. For each agency, an offender is only counted one time. The third chart, last bar in the chart, shows where the 20% reduction is. If the FY10 number is <u>at or beneath</u> that bar, then the agency met the 20% reduction. You may also notice that the scale for charts 1 and 3 is different from agency to agency. The scale is based on the number of offender files closed by like agencies (see below). All information included in this section was pulled from Court Case Sentencing Activity Report on 7/9/10 at 7:49:11AM.

#### Leavenworth