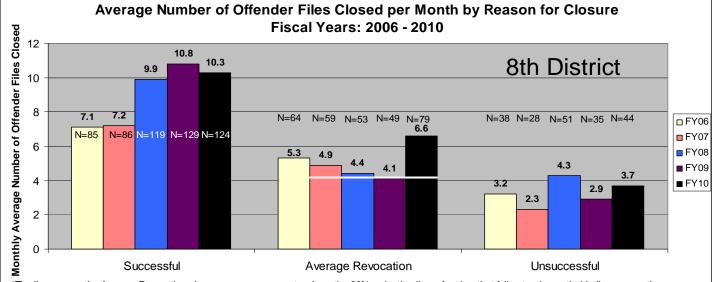

## SECTION V: Average Number of Offender Files Closed per Month by Reason for Closure for Fiscal Years 2006 - 2010

Data in section five shows the average number of offender files closed per month which is represented by the black numbers above each bar for the last five fiscal years (pgs. 56-66). Please note that <u>all revocations are lumped together</u>. There is no "Other" category. The "N=" shows the total number of successful completions, revocations, and unsuccessfuls. The categories of "Death" and "Not Sentenced to Community Corrections" are not included in these graphs. The "N=" numbers match the numbers from Section I in this report. In the bottom of each chart there is some text, please note that the number in bold is where the 20% reduction would lie. A black bar is drawn across the revocations sections; this indicates where the 20% reduction is. Any bar that falls <u>at or beneath that line has met</u> the 20% revocation reduction. There are three agencies listed on each page. Scaling is unique to each agency. Information pulled from the Court Case Sentencing Activity Report on 7/9/10 at 7:49:11AM.

\*The line across the Average Revocation closure reason represents where the 20% reduction lies. Any bar that falls at or beneath this line means the agency met the 20% targeted revocation reduction goal when compared to FY06 numbers. (20% Reduction= 6.0) Numbers are pulled from the Court Case Sentencing Activity Report from TOADS.