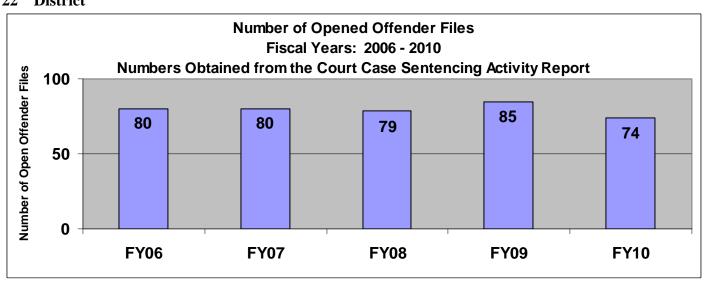

# SECTION III: Number of Opened Offender Files for Fiscal Years 2006 - 2010 by Agency and Statewide

The third section of data contains the total number of <u>offender files opened</u> for fiscal years 2006 thru 2010 for each agency and statewide (pgs. 41-51). A "file" is defined as a court case assigned to a specific offender. A "file" is opened when a new court case record is created due to a new sentence to community corrections or when an offender is assigned to community corrections in the pre-sentence state under SB123 legislation. The scaling is based on the number of offender files opened by like agencies (see below); some agencies will not have a like agency also noted below. Please note that there are three agencies per page. Information was pulled from the Court Case Sentencing Activity Report on 7/9/10 at 7:49:11AM.

| Agency<br>2nd              | Chart Scale<br>150 |
|----------------------------|--------------------|
| 5th                        | 150                |
| 13th                       | 150                |
| 31st                       | 150                |
| CB                         | 150                |
| CL                         | 150                |
| 6 <sup>th</sup>            | 150                |
| NWK                        | 150                |
| IN W K                     | 130                |
| Agency                     | Chart Scale        |
| 4 <sup>th</sup>            | 200                |
| 11th                       | 200                |
| 25 <sup>th</sup>           | 200                |
| CEK                        | 200                |
| DG                         | 200                |
| HVMP                       | 200                |
| RL                         | 200                |
| SFT                        | 200                |
| 51 1                       | 200                |
| Agency                     | Chart Scale        |
| Agency<br>22 <sup>nd</sup> | 100                |
| LV                         | 100                |
| MG                         | 100                |
| SCK                        | 100                |
|                            |                    |
| <u>Agency</u>              | Chart Scale        |
| 24 <sup>th</sup>           | 75                 |
| AT                         | 75                 |
| SU                         | 75                 |
| Aganay                     | Chart Scala        |
| Agency                     | Chart Scale        |
| 8th                        | 300                |

28th

|                  | Chart Scale |
|------------------|-------------|
| 12 <sup>th</sup> | 50          |
| RN               | 250         |
| SN               | 400         |
| UG               | 700         |
| JO               | 800         |
| SG               | 1400        |