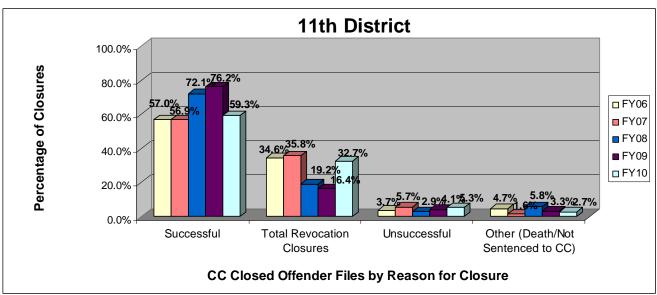

### SECTION I: Number and Percentage of Community Corrections Closed Offender Files by Reason for Closure for Fiscal Years 2006 - 2010

The first section of data consists of the closed offender files by termination reason for fiscal years 2006 thru 2010 for each agency and statewide (pages 6-37). For this data set, a "file" is defined as a court case assigned to a specific offender. In any agency's jurisdiction, an offender may have multiple cases ("files") that close within the time frame. In that event, the case closure reasons are weighted so that an offender is only counted once, and an accurate count of offenders who are successful or revoked can be obtained. The data contains the number and percentage of how the <u>offender files closed</u> during the last five fiscal years. In the bottom right-hand corner of the first chart, there will be a fiscal year followed by a number; this is the <u>total number of closed offender files</u> for that fiscal year. For each agency, an offender is only counted one time. The third chart, last bar in the chart, shows where the 20% reduction is. If the FY10 number is <u>at or beneath</u> that bar, then the agency met the 20% reduction. You may also notice that the scale for charts 1 and 3 is different from agency to agency. The scale is based on the number of offender files closed by like agencies (see below). All information included in this section was pulled from Court Case Sentencing Activity Report on 7/9/10 at 7:49:11AM.

## 11<sup>th</sup> District