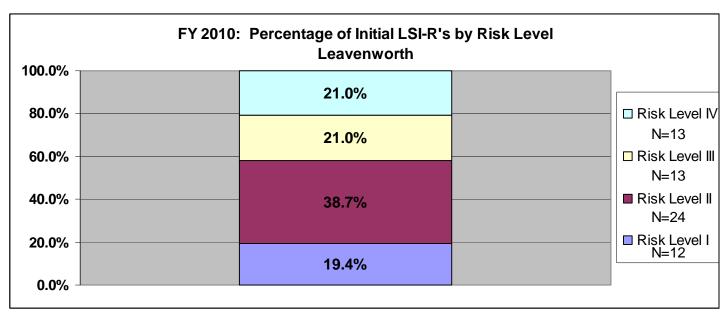

# SECTION VI: Percentage of Initial LSI-R's by Risk Level for Fiscal Year 2010 for All Agencies and Statewide

The information included in section six (pgs. 68-78) provides a breakdown of initially assigned risk levels by supervision level. On the right-hand side of each chart there is an "N=", this is the number of offenders who scored at that risk level. The data only includes fiscal year 2010. This information shows the number and percentage of offenders in each supervision level based upon the initial assessment. There are three agencies listed per page. Data was exported from the LSIR Flat View file within TOADS. The search criterion was for Assessment Dates between 07/01/2009 and 06/30/2010 and for Pre-Sentence/Initial LSIRs.

#### Leavenworth