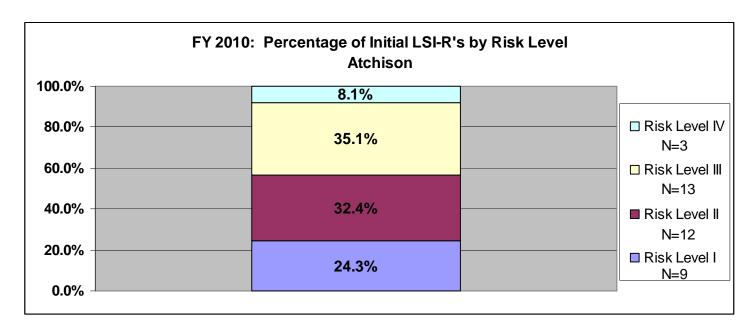

# SECTION VI: Percentage of Initial LSI-R's by Risk Level for Fiscal Year 2010 for All Agencies and Statewide

The information included in section six (pgs. 68-78) provides a breakdown of initially assigned risk levels by supervision level. On the right-hand side of each chart there is an "N=", this is the number of offenders who scored at that risk level. The data only includes fiscal year 2010. This information shows the number and percentage of offenders in each supervision level based upon the initial assessment. There are three agencies listed per page. Data was exported from the LSIR Flat View file within TOADS. The search criterion was for Assessment Dates between 07/01/2009 and 06/30/2010 and for Pre-Sentence/Initial LSIRs.