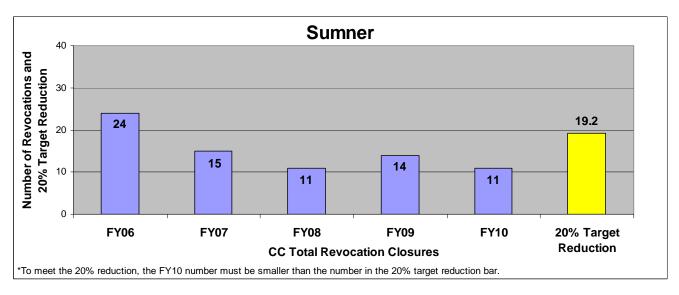

### SECTION I: Number and Percentage of Community Corrections Closed Offender Files by Reason for Closure for Fiscal Years 2006 - 2010

The first section of data consists of the closed offender files by termination reason for fiscal years 2006 thru 2010 for each agency and statewide (pages 6-37). For this data set, a "file" is defined as a court case assigned to a specific offender. In any agency's jurisdiction, an offender may have multiple cases ("files") that close within the time frame. In that event, the case closure reasons are weighted so that an offender is only counted once, and an accurate count of offenders who are successful or revoked can be obtained. The data contains the number and percentage of how the <u>offender files closed</u> during the last five fiscal years. In the bottom right-hand corner of the first chart, there will be a fiscal year followed by a number; this is the <u>total number of closed offender files</u> for that fiscal year. For each agency, an offender is only counted one time. The third chart, last bar in the chart, shows where the 20% reduction is. If the FY10 number is <u>at or beneath</u> that bar, then the agency met the 20% reduction. You may also notice that the scale for charts 1 and 3 is different from agency to agency. The scale is based on the number of offender files closed by like agencies (see below). All information included in this section was pulled from Court Case Sentencing Activity Report on 7/9/10 at 7:49:11AM.

#### **Sumner**