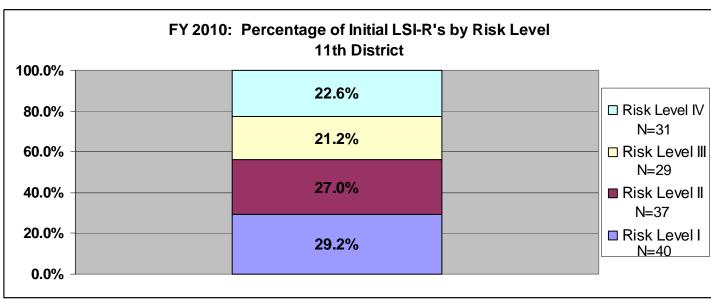

# SECTION VI: Percentage of Initial LSI-R's by Risk Level for Fiscal Year 2010 for All Agencies and Statewide

The information included in section six (pgs. 68-78) provides a breakdown of initially assigned risk levels by supervision level. On the right-hand side of each chart there is an "N=", this is the number of offenders who scored at that risk level. The data only includes fiscal year 2010. This information shows the number and percentage of offenders in each supervision level based upon the initial assessment. There are three agencies listed per page. Data was exported from the LSIR Flat View file within TOADS. The search criterion was for Assessment Dates between 07/01/2009 and 06/30/2010 and for Pre-Sentence/Initial LSIRs.