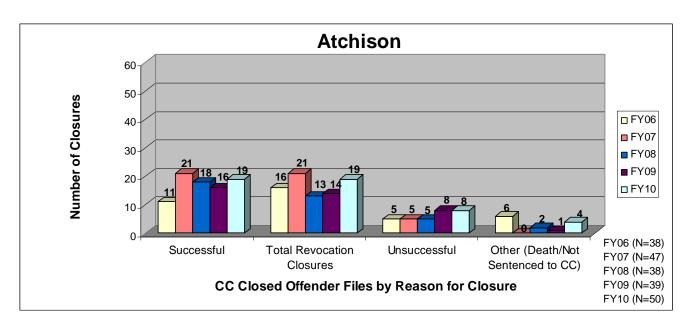

### SECTION I: Number and Percentage of Community Corrections Closed Offender Files by Reason for Closure for Fiscal Years 2006 - 2010

The first section of data consists of the closed offender files by termination reason for fiscal years 2006 thru 2010 for each agency and statewide (pages 6-37). For this data set, a "file" is defined as a court case assigned to a specific offender. In any agency's jurisdiction, an offender may have multiple cases ("files") that close within the time frame. In that event, the case closure reasons are weighted so that an offender is only counted once, and an accurate count of offenders who are successful or revoked can be obtained. The data contains the number and percentage of how the <u>offender files closed</u> during the last five fiscal years. In the bottom right-hand corner of the first chart, there will be a fiscal year followed by a number; this is the <u>total number of closed offender files</u> for that fiscal year. For each agency, an offender is only counted one time. The third chart, last bar in the chart, shows where the 20% reduction is. If the FY10 number is <u>at or beneath</u> that bar, then the agency met the 20% reduction. You may also notice that the scale for charts 1 and 3 is different from agency to agency. The scale is based on the number of offender files closed by like agencies (see below). All information included in this section was pulled from Court Case Sentencing Activity Report on 7/9/10 at 7:49:11AM.

#### **Atchison**