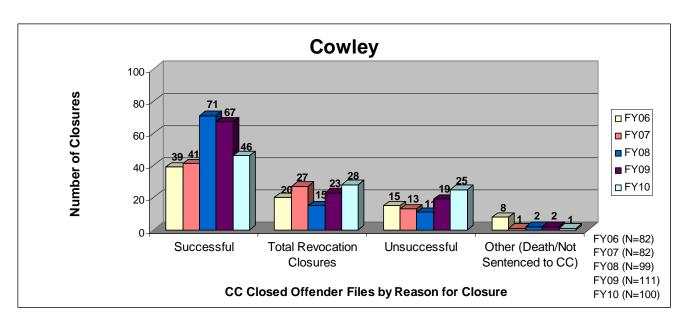

### SECTION I: Number and Percentage of Community Corrections Closed Offender Files by Reason for Closure for Fiscal Years 2006 - 2010

The first section of data consists of the closed offender files by termination reason for fiscal years 2006 thru 2010 for each agency and statewide (pages 6-37). For this data set, a "file" is defined as a court case assigned to a specific offender. In any agency's jurisdiction, an offender may have multiple cases ("files") that close within the time frame. In that event, the case closure reasons are weighted so that an offender is only counted once, and an accurate count of offenders who are successful or revoked can be obtained. The data contains the number and percentage of how the <u>offender files closed</u> during the last five fiscal years. In the bottom right-hand corner of the first chart, there will be a fiscal year followed by a number; this is the <u>total number of closed offender files</u> for that fiscal year. For each agency, an offender is only counted one time. The third chart, last bar in the chart, shows where the 20% reduction is. If the FY10 number is <u>at or beneath</u> that bar, then the agency met the 20% reduction. You may also notice that the scale for charts 1 and 3 is different from agency to agency. The scale is based on the number of offender files closed by like agencies (see below). All information included in this section was pulled from Court Case Sentencing Activity Report on 7/9/10 at 7:49:11AM.

#### **Cowley**