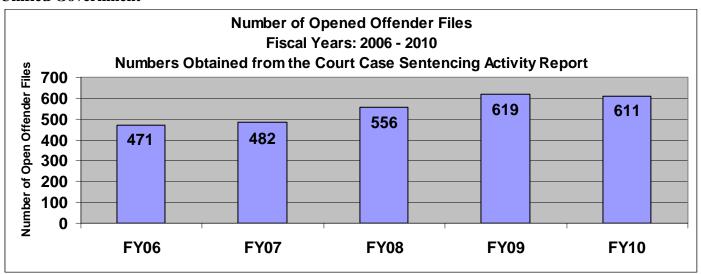

# SECTION III: Number of Opened Offender Files for Fiscal Years 2006 - 2010 by Agency and Statewide

The third section of data contains the total number of <u>offender files opened</u> for fiscal years 2006 thru 2010 for each agency and statewide (pgs. 41-51). A "file" is defined as a court case assigned to a specific offender. A "file" is opened when a new court case record is created due to a new sentence to community corrections or when an offender is assigned to community corrections in the pre-sentence state under SB123 legislation. The scaling is based on the number of offender files opened by like agencies (see below); some agencies will not have a like agency also noted below. Please note that there are three agencies per page. Information was pulled from the Court Case Sentencing Activity Report on 7/9/10 at 7:49:11AM.

| Agency<br>2nd              | Chart Scale<br>150 |
|----------------------------|--------------------|
| 5th                        | 150                |
| 13th                       | 150                |
| 31st                       | 150                |
| CB                         | 150                |
| CL                         | 150                |
| 6 <sup>th</sup>            | 150                |
| NWK                        | 150                |
| IN W K                     | 130                |
| Agency                     | Chart Scale        |
| 4 <sup>th</sup>            | 200                |
| 11th                       | 200                |
| 25 <sup>th</sup>           | 200                |
| CEK                        | 200                |
| DG                         | 200                |
| HVMP                       | 200                |
| RL                         | 200                |
| SFT                        | 200                |
| 51 1                       | 200                |
| Agency                     | Chart Scale        |
| Agency<br>22 <sup>nd</sup> | 100                |
| LV                         | 100                |
| MG                         | 100                |
| SCK                        | 100                |
|                            |                    |
| <u>Agency</u>              | Chart Scale        |
| 24 <sup>th</sup>           | 75                 |
| AT                         | 75                 |
| SU                         | 75                 |
| Aganay                     | Chart Scala        |
| Agency                     | Chart Scale        |
| 8th                        | 300                |

28th

|                  | Chart Scale |
|------------------|-------------|
| 12 <sup>th</sup> | 50          |
| RN               | 250         |
| SN               | 400         |
| UG               | 700         |
| JO               | 800         |
| SG               | 1400        |