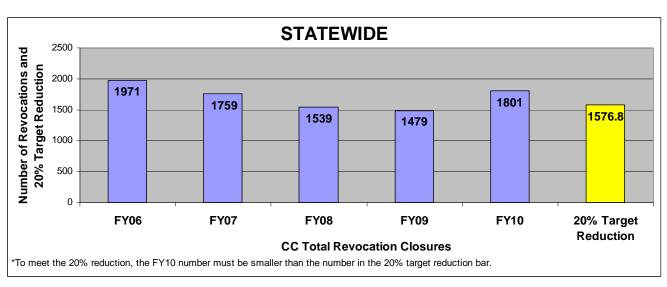

### SECTION I: Number and Percentage of Community Corrections Closed Offender Files by Reason for Closure for Fiscal Years 2006 - 2010

The first section of data consists of the closed offender files by termination reason for fiscal years 2006 thru 2010 for each agency and statewide (pages 6-37). For this data set, a "file" is defined as a court case assigned to a specific offender. In any agency's jurisdiction, an offender may have multiple cases ("files") that close within the time frame. In that event, the case closure reasons are weighted so that an offender is only counted once, and an accurate count of offenders who are successful or revoked can be obtained. The data contains the number and percentage of how the <u>offender files closed</u> during the last five fiscal years. In the bottom right-hand corner of the first chart, there will be a fiscal year followed by a number; this is the <u>total number of closed offender files</u> for that fiscal year. For each agency, an offender is only counted one time. The third chart, last bar in the chart, shows where the 20% reduction is. If the FY10 number is <u>at or beneath</u> that bar, then the agency met the 20% reduction. You may also notice that the scale for charts 1 and 3 is different from agency to agency. The scale is based on the number of offender files closed by like agencies (see below). All information included in this section was pulled from Court Case Sentencing Activity Report on 7/9/10 at 7:49:11AM.

| _                                                        | 1st Class Sentencing        | Activity Report of          |
|----------------------------------------------------------|-----------------------------|-----------------------------|
| <u>Agency</u>                                            | 1 <sup>st</sup> Chart Scale | 3 <sup>rd</sup> Chart Scale |
| 2 1                                                      | 100                         | <b>5</b> 0                  |
| 2nd                                                      | 100                         | 50                          |
| 4th                                                      | 100                         | 50                          |
| 5th                                                      | 100                         | 50                          |
| 11th                                                     | 100                         | 50                          |
| 13th                                                     | 100                         | 50                          |
| 31st                                                     | 100                         | 50                          |
| CEK                                                      | 100                         | 50                          |
| CB                                                       | 100                         | 50                          |
| CL                                                       | 100                         | 50                          |
| HVMP                                                     | 100                         | 50                          |
| RL                                                       | 100                         | 50                          |
| SFT                                                      | 100                         | 50                          |
| Agency                                                   | 1 <sup>st</sup> Chart Scale | 3 <sup>rd</sup> Chart Scale |
| 6 <sup>th</sup>                                          | 60                          | 40                          |
| 12 <sup>th</sup><br>22 <sup>nd</sup><br>24 <sup>th</sup> | 60                          | 40                          |
| 22 <sup>nd</sup>                                         | 60                          | 40                          |
| 24 <sup>th</sup>                                         | 60                          | 40                          |
| AT                                                       | 60                          | 40                          |
| LV                                                       | 60                          | 40                          |
| MG                                                       | 60                          | 40                          |
| SCK                                                      | 60                          | 40                          |
| SU                                                       | 60                          | 40                          |
| 30                                                       | 00                          | 40                          |
| Agency                                                   | 1st Chart Scale             | 3rd Chart Scale             |
| 8th                                                      | 250                         | 100                         |
| 25th                                                     | 250                         | 100                         |
| 28th                                                     | 250                         | 100                         |
| DG                                                       | 250                         | 100                         |
| RN                                                       | 250                         | 100                         |
| SN                                                       | 250                         | 100                         |
| Agency                                                   | 1st Chart Scale             | 3rd Chart Scale             |
| JO                                                       | 700                         | 700                         |
| SG                                                       | 700                         | 700                         |
| UG                                                       | 700                         | 700                         |
|                                                          | , 30                        | , 00                        |