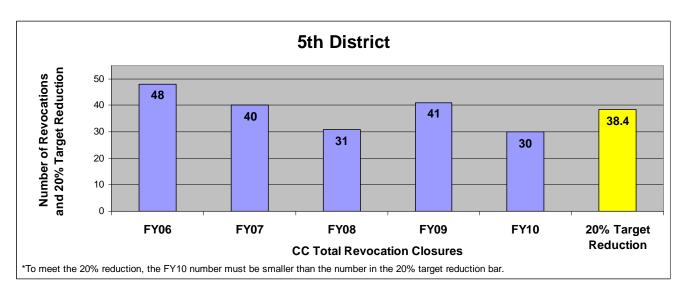

### SECTION I: Number and Percentage of Community Corrections Closed Offender Files by Reason for Closure for Fiscal Years 2006 - 2010

The first section of data consists of the closed offender files by termination reason for fiscal years 2006 thru 2010 for each agency and statewide (pages 6-37). For this data set, a "file" is defined as a court case assigned to a specific offender. In any agency's jurisdiction, an offender may have multiple cases ("files") that close within the time frame. In that event, the case closure reasons are weighted so that an offender is only counted once, and an accurate count of offenders who are successful or revoked can be obtained. The data contains the number and percentage of how the <u>offender files closed</u> during the last five fiscal years. In the bottom right-hand corner of the first chart, there will be a fiscal year followed by a number; this is the <u>total number of closed offender files</u> for that fiscal year. For each agency, an offender is only counted one time. The third chart, last bar in the chart, shows where the 20% reduction is. If the FY10 number is <u>at or beneath</u> that bar, then the agency met the 20% reduction. You may also notice that the scale for charts 1 and 3 is different from agency to agency. The scale is based on the number of offender files closed by like agencies (see below). All information included in this section was pulled from Court Case Sentencing Activity Report on 7/9/10 at 7:49:11AM.

## 5<sup>th</sup> District