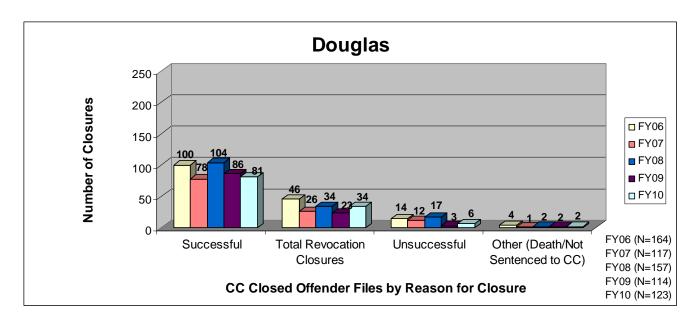

### SECTION I: Number and Percentage of Community Corrections Closed Offender Files by Reason for Closure for Fiscal Years 2006 - 2010

The first section of data consists of the closed offender files by termination reason for fiscal years 2006 thru 2010 for each agency and statewide (pages 6-37). For this data set, a "file" is defined as a court case assigned to a specific offender. In any agency's jurisdiction, an offender may have multiple cases ("files") that close within the time frame. In that event, the case closure reasons are weighted so that an offender is only counted once, and an accurate count of offenders who are successful or revoked can be obtained. The data contains the number and percentage of how the <u>offender files closed</u> during the last five fiscal years. In the bottom right-hand corner of the first chart, there will be a fiscal year followed by a number; this is the <u>total number of closed offender files</u> for that fiscal year. For each agency, an offender is only counted one time. The third chart, last bar in the chart, shows where the 20% reduction is. If the FY10 number is <u>at or beneath</u> that bar, then the agency met the 20% reduction. You may also notice that the scale for charts 1 and 3 is different from agency to agency. The scale is based on the number of offender files closed by like agencies (see below). All information included in this section was pulled from Court Case Sentencing Activity Report on 7/9/10 at 7:49:11AM.

## **Douglas**