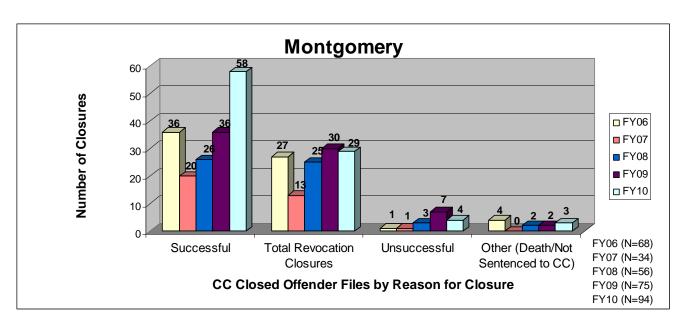

### SECTION I: Number and Percentage of Community Corrections Closed Offender Files by Reason for Closure for Fiscal Years 2006 - 2010

The first section of data consists of the closed offender files by termination reason for fiscal years 2006 thru 2010 for each agency and statewide (pages 6-37). For this data set, a "file" is defined as a court case assigned to a specific offender. In any agency's jurisdiction, an offender may have multiple cases ("files") that close within the time frame. In that event, the case closure reasons are weighted so that an offender is only counted once, and an accurate count of offenders who are successful or revoked can be obtained. The data contains the number and percentage of how the <u>offender files closed</u> during the last five fiscal years. In the bottom right-hand corner of the first chart, there will be a fiscal year followed by a number; this is the <u>total number of closed offender files</u> for that fiscal year. For each agency, an offender is only counted one time. The third chart, last bar in the chart, shows where the 20% reduction is. If the FY10 number is <u>at or beneath</u> that bar, then the agency met the 20% reduction. You may also notice that the scale for charts 1 and 3 is different from agency to agency. The scale is based on the number of offender files closed by like agencies (see below). All information included in this section was pulled from Court Case Sentencing Activity Report on 7/9/10 at 7:49:11AM.

#### Montgomery