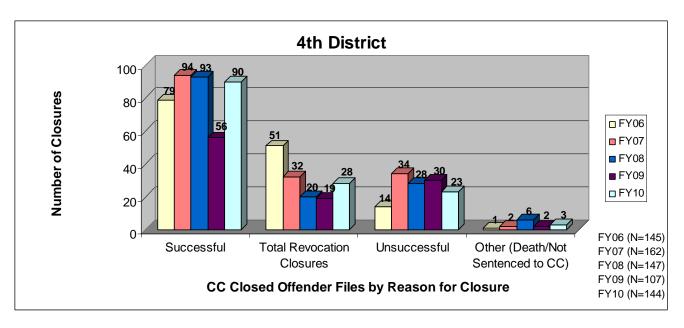

### SECTION I: Number and Percentage of Community Corrections Closed Offender Files by Reason for Closure for Fiscal Years 2006 - 2010

The first section of data consists of the closed offender files by termination reason for fiscal years 2006 thru 2010 for each agency and statewide (pages 6-37). For this data set, a "file" is defined as a court case assigned to a specific offender. In any agency's jurisdiction, an offender may have multiple cases ("files") that close within the time frame. In that event, the case closure reasons are weighted so that an offender is only counted once, and an accurate count of offenders who are successful or revoked can be obtained. The data contains the number and percentage of how the <u>offender files closed</u> during the last five fiscal years. In the bottom right-hand corner of the first chart, there will be a fiscal year followed by a number; this is the <u>total number of closed offender files</u> for that fiscal year. For each agency, an offender is only counted one time. The third chart, last bar in the chart, shows where the 20% reduction is. If the FY10 number is <u>at or beneath</u> that bar, then the agency met the 20% reduction. You may also notice that the scale for charts 1 and 3 is different from agency to agency. The scale is based on the number of offender files closed by like agencies (see below). All information included in this section was pulled from Court Case Sentencing Activity Report on 7/9/10 at 7:49:11AM.

#### 4<sup>th</sup> District