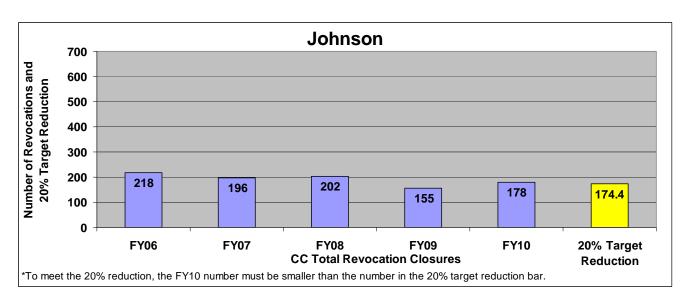

### SECTION I: Number and Percentage of Community Corrections Closed Offender Files by Reason for Closure for Fiscal Years 2006 - 2010

The first section of data consists of the closed offender files by termination reason for fiscal years 2006 thru 2010 for each agency and statewide (pages 6-37). For this data set, a "file" is defined as a court case assigned to a specific offender. In any agency's jurisdiction, an offender may have multiple cases ("files") that close within the time frame. In that event, the case closure reasons are weighted so that an offender is only counted once, and an accurate count of offenders who are successful or revoked can be obtained. The data contains the number and percentage of how the <u>offender files closed</u> during the last five fiscal years. In the bottom right-hand corner of the first chart, there will be a fiscal year followed by a number; this is the <u>total number of closed offender files</u> for that fiscal year. For each agency, an offender is only counted one time. The third chart, last bar in the chart, shows where the 20% reduction is. If the FY10 number is <u>at or beneath</u> that bar, then the agency met the 20% reduction. You may also notice that the scale for charts 1 and 3 is different from agency to agency. The scale is based on the number of offender files closed by like agencies (see below). All information included in this section was pulled from Court Case Sentencing Activity Report on 7/9/10 at 7:49:11AM.

| _                                                        | 1st Class Sentencing        | Activity Report of          |
|----------------------------------------------------------|-----------------------------|-----------------------------|
| <u>Agency</u>                                            | 1 <sup>st</sup> Chart Scale | 3 <sup>rd</sup> Chart Scale |
| 2 1                                                      | 100                         | <b>5</b> 0                  |
| 2nd                                                      | 100                         | 50                          |
| 4th                                                      | 100                         | 50                          |
| 5th                                                      | 100                         | 50                          |
| 11th                                                     | 100                         | 50                          |
| 13th                                                     | 100                         | 50                          |
| 31st                                                     | 100                         | 50                          |
| CEK                                                      | 100                         | 50                          |
| CB                                                       | 100                         | 50                          |
| CL                                                       | 100                         | 50                          |
| HVMP                                                     | 100                         | 50                          |
| RL                                                       | 100                         | 50                          |
| SFT                                                      | 100                         | 50                          |
| Agency                                                   | 1 <sup>st</sup> Chart Scale | 3 <sup>rd</sup> Chart Scale |
| 6 <sup>th</sup>                                          | 60                          | 40                          |
| 12 <sup>th</sup><br>22 <sup>nd</sup><br>24 <sup>th</sup> | 60                          | 40                          |
| 22 <sup>nd</sup>                                         | 60                          | 40                          |
| 24 <sup>th</sup>                                         | 60                          | 40                          |
| AT                                                       | 60                          | 40                          |
| LV                                                       | 60                          | 40                          |
| MG                                                       | 60                          | 40                          |
| SCK                                                      | 60                          | 40                          |
| SU                                                       | 60                          | 40                          |
| 30                                                       | 00                          | 40                          |
| Agency                                                   | 1st Chart Scale             | 3rd Chart Scale             |
| 8th                                                      | 250                         | 100                         |
| 25th                                                     | 250                         | 100                         |
| 28th                                                     | 250                         | 100                         |
| DG                                                       | 250                         | 100                         |
| RN                                                       | 250                         | 100                         |
| SN                                                       | 250                         | 100                         |
| Agency                                                   | 1st Chart Scale             | 3rd Chart Scale             |
| JO                                                       | 700                         | 700                         |
| SG                                                       | 700                         | 700                         |
| UG                                                       | 700                         | 700                         |
|                                                          | , 30                        | , 00                        |

#### Johnson