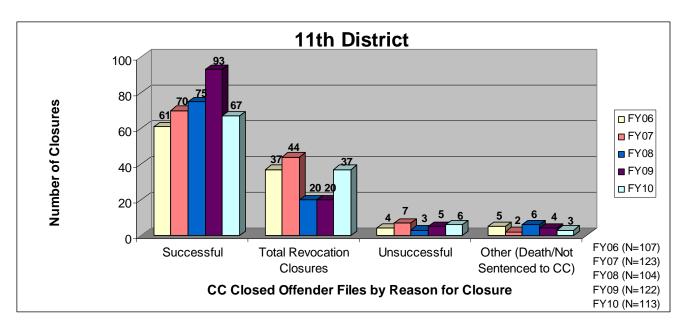

### SECTION I: Number and Percentage of Community Corrections Closed Offender Files by Reason for Closure for Fiscal Years 2006 - 2010

The first section of data consists of the closed offender files by termination reason for fiscal years 2006 thru 2010 for each agency and statewide (pages 6-37). For this data set, a "file" is defined as a court case assigned to a specific offender. In any agency's jurisdiction, an offender may have multiple cases ("files") that close within the time frame. In that event, the case closure reasons are weighted so that an offender is only counted once, and an accurate count of offenders who are successful or revoked can be obtained. The data contains the number and percentage of how the <u>offender files closed</u> during the last five fiscal years. In the bottom right-hand corner of the first chart, there will be a fiscal year followed by a number; this is the <u>total number of closed offender files</u> for that fiscal year. For each agency, an offender is only counted one time. The third chart, last bar in the chart, shows where the 20% reduction is. If the FY10 number is <u>at or beneath</u> that bar, then the agency met the 20% reduction. You may also notice that the scale for charts 1 and 3 is different from agency to agency. The scale is based on the number of offender files closed by like agencies (see below). All information included in this section was pulled from Court Case Sentencing Activity Report on 7/9/10 at 7:49:11AM.

## 11<sup>th</sup> District