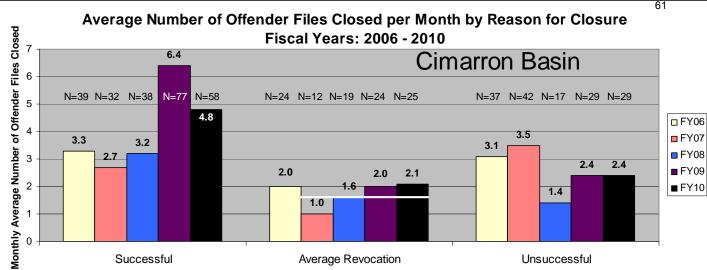

#### **Cimarron Basin**

## SECTION V: Average Number of Offender Files Closed per Month by Reason for Closure for Fiscal Years 2006 - 2010

Data in section five shows the average number of offender files closed per month which is represented by the black numbers above each bar for the last five fiscal years (pgs. 56-66). Please note that <u>all revocations are lumped together</u>. There is no "Other" category. The "N=" shows the total number of successful completions, revocations, and unsuccessfuls. The categories of "Death" and "Not Sentenced to Community Corrections" are not included in these graphs. The "N=" numbers match the numbers from Section I in this report. In the bottom of each chart there is some text, please note that the number in bold is where the 20% reduction would lie. A black bar is drawn across the revocations sections; this indicates where the 20% reduction is. Any bar that falls <u>at or beneath that line has met</u> the 20% revocation reduction. There are three agencies listed on each page. Scaling is unique to each agency. Information pulled from the Court Case Sentencing Activity Report on 7/9/10 at 7:49:11AM.

\*The line across the Average Revocation closure reason represents where the 20% reduction lies. Any bar that falls at or beneath this line means the agency met the 20% targeted revocation reduction goal when compared to FY06 numbers. (20% Reduction=2.6) Numbers are pulled from the Court Case Sentencing Activity Report from TOADS.