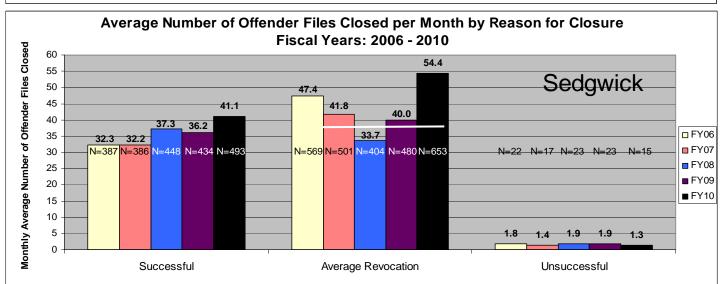

## **Sedgwick**

## SECTION V: Average Number of Offender Files Closed per Month by Reason for Closure for Fiscal Years 2006 - 2010

Data in section five shows the average number of offender files closed per month which is represented by the black numbers above each bar for the last five fiscal years (pgs. 56-66). Please note that <u>all revocations are lumped together</u>. There is no "Other" category. The "N=" shows the total number of successful completions, revocations, and unsuccessfuls. The categories of "Death" and "Not Sentenced to Community Corrections" are not included in these graphs. The "N=" numbers match the numbers from Section I in this report. In the bottom of each chart there is some text, please note that the number in bold is where the 20% reduction would lie. A black bar is drawn across the revocations sections; this indicates where the 20% reduction is. Any bar that falls <u>at or beneath that line has met</u> the 20% revocation reduction. There are three agencies listed on each page. Scaling is unique to each agency. Information pulled from the Court Case Sentencing Activity Report on 7/9/10 at 7:49:11AM.

\*The line across the Average Revocation closure reason represents where the 20% reduction lies. Any bar that falls at or beneath this line means the agency met the 20% targeted revocation reduction goal when compared to FY06 numbers. (20% Reduction=**0.4**) Numbers are pulled from the Court Case Sentencing Activity Report from TOADS.

The line across the Average Revocation closure reason represents where the 20% reduction lies. Any bar that falls at or beneath this line means the agency met the 20% targeted revocation reduction goal when compared to FY06 numbers. (20% Reduction= 3.2) Numbers are pulled from the Court Case Sentencing Activity Report from TOADS.

\*The line across the Average Revocation closure reason represents where the 20% reduction lies. Any bar that falls at or beneath this line means the agency met the 20% targeted revocation reduction goal when compared to FY06 numbers. (20% Reduction=2.6) Numbers are pulled from the Court Case Sentencing Activity Report from TOADS.

\*The line across the Average Revocation closure reason represents where the 20% reduction lies. Any bar that falls at or beneath this line means the agency met the 20% targeted reduction goal when compared to FY06 numbers. (20% Reduction= **4.2**) Numbers are pulled from the Court Case Sentencing Activity Report from TOADS.

\*The line across the Average Revocation closure reason represents where the 20% reduction lies. Any bar that falls at or beneath this line means the agency met the 20% targeted revocation reduction goal when compared to FY06 numbers. (20% Reduction= 2.5) Numbers are pulled from the Court Case Sentencing Activity Report from TOADS.

\*The line across the Average Revocation closure reason represents where the 20% reduction lies. Any bar that falls at or beneath this line means the agency met the 20% targeted revocation reduction goal when compared to FY06 numbers. (20% Reduction= **0.6**) Numbers are pulled from the Court Case Sentencing Activity Report from TOADS.

\*The line across the Average Revocation closure reason represents where the 20% reduction lies. Any bar that falls at or beneath this line means the agency met the 20% targeted revocation reduction goal when compared to FY06 numbers. (20% Reduction= **2.2**) Numbers are pulled from the Court Case Sentencing Activity Report from TOADS.

\*The line across the Average Revocation closure reason represents where the 20% reduction lies. Any bar that falls at or beneath this line means the agency met the 20% targeted revocation reduction goal when compared to FY06 numbers. (20% Reduction= 1.0). Numbers are pulled from the Court Case Sentencing Activity Report from TOADS.

\*The line across the Average Revocation closure reason represents where the 20% reduction lies. Any bar that falls at or beneath this line means the agency met the 20% targeted revocation reduction goal when compared to FY06 numbers. (20% Reduction=3.0) Numbers are pulled from the Court Case Sentencing Activity Report from TOADS.

\*The line across the Average Revocation closure reason represents where the 20% reduction lies. Any bar that falls at or beneath this line means the agency met the 20% targeted revocation reduction goal when compared to FY06 numbers. (20% Reduction= 6.0) Numbers are pulled from the Court Case Sentencing Activity Report from TOADS.

\*The line across the Average Revocation closure reason represents where the 20% reduction lies. Any bar that falls at or beneath this line means the agency met the 20% targeted revocation reduction goal when compared to FY06 numbers. (20% Reduction= 2.1) Numbers are pulled from the Court Case Sentencing Activity Report from TOADS.

\*The line across the Average Revocation closure reason represents where the 20% reduction lies. Any bar that falls at or beneath this line means the agency met the 20% targeted revocation reduction goal when compared to FY06 numbers. (20% Reduction= 1.0) Numbers are pulled from the Court Case Sentencing Activity Report from TOADS.

\*The line across the Average Revocation closure reason represents where the 20% reduction lies. Any bar that falls at or beneath this line means the agency met the 20% targeted revocation reduction goal when compared to FY06 numbers. (20% Reduction= 1.4) Numbers are pulled from the Court Case Sentencing Activity Report from TOADS.

\*The line across the Average Revocation closure reason represents where the 20% reduction lies. Any bar that falls at or beneath this line means the agency met the 20% targeted revocation reduction goal when compared to FY06 numbers. (20% Reduction= 1.6) Numbers are pulled from the Court Case Sentencing Activity Report from TOADS.