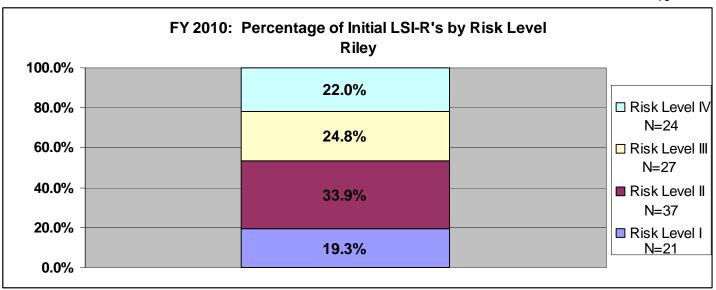

# SECTION VI: Percentage of Initial LSI-R's by Risk Level for Fiscal Year 2010 for All Agencies and Statewide

The information included in section six (pgs. 68-78) provides a breakdown of initially assigned risk levels by supervision level. On the right-hand side of each chart there is an "N=", this is the number of offenders who scored at that risk level. The data only includes fiscal year 2010. This information shows the number and percentage of offenders in each supervision level based upon the initial assessment. There are three agencies listed per page. Data was exported from the LSIR Flat View file within TOADS. The search criterion was for Assessment Dates between 07/01/2009 and 06/30/2010 and for Pre-Sentence/Initial LSIRs.

#### **Riley**