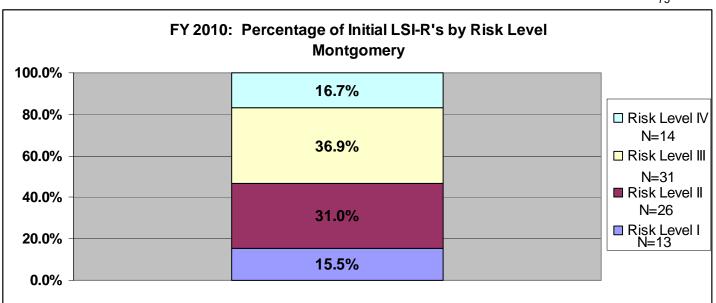

# SECTION VI: Percentage of Initial LSI-R's by Risk Level for Fiscal Year 2010 for All Agencies and Statewide

The information included in section six (pgs. 68-78) provides a breakdown of initially assigned risk levels by supervision level. On the right-hand side of each chart there is an "N=", this is the number of offenders who scored at that risk level. The data only includes fiscal year 2010. This information shows the number and percentage of offenders in each supervision level based upon the initial assessment. There are three agencies listed per page. Data was exported from the LSIR Flat View file within TOADS. The search criterion was for Assessment Dates between 07/01/2009 and 06/30/2010 and for Pre-Sentence/Initial LSIRs.

#### Montgomery