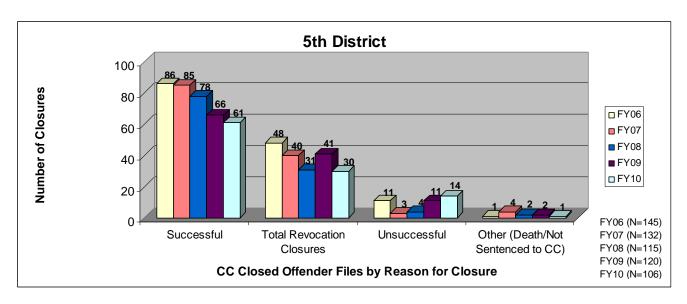

### SECTION I: Number and Percentage of Community Corrections Closed Offender Files by Reason for Closure for Fiscal Years 2006 - 2010

The first section of data consists of the closed offender files by termination reason for fiscal years 2006 thru 2010 for each agency and statewide (pages 6-37). For this data set, a "file" is defined as a court case assigned to a specific offender. In any agency's jurisdiction, an offender may have multiple cases ("files") that close within the time frame. In that event, the case closure reasons are weighted so that an offender is only counted once, and an accurate count of offenders who are successful or revoked can be obtained. The data contains the number and percentage of how the <u>offender files closed</u> during the last five fiscal years. In the bottom right-hand corner of the first chart, there will be a fiscal year followed by a number; this is the <u>total number of closed offender files</u> for that fiscal year. For each agency, an offender is only counted one time. The third chart, last bar in the chart, shows where the 20% reduction is. If the FY10 number is <u>at or beneath</u> that bar, then the agency met the 20% reduction. You may also notice that the scale for charts 1 and 3 is different from agency to agency. The scale is based on the number of offender files closed by like agencies (see below). All information included in this section was pulled from Court Case Sentencing Activity Report on 7/9/10 at 7:49:11AM.

## 5<sup>th</sup> District