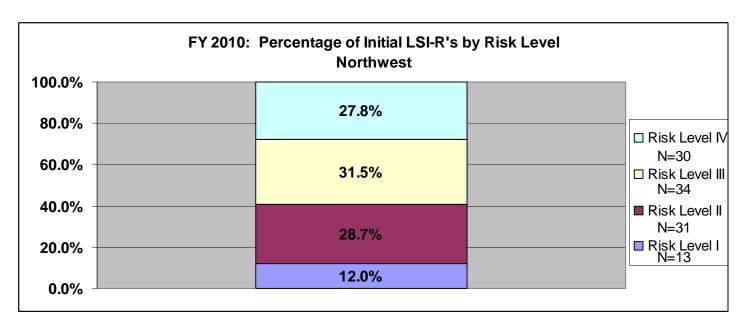

# SECTION VI: Percentage of Initial LSI-R's by Risk Level for Fiscal Year 2010 for All Agencies and Statewide

The information included in section six (pgs. 68-78) provides a breakdown of initially assigned risk levels by supervision level. On the right-hand side of each chart there is an "N=", this is the number of offenders who scored at that risk level. The data only includes fiscal year 2010. This information shows the number and percentage of offenders in each supervision level based upon the initial assessment. There are three agencies listed per page. Data was exported from the LSIR Flat View file within TOADS. The search criterion was for Assessment Dates between 07/01/2009 and 06/30/2010 and for Pre-Sentence/Initial LSIRs.

#### Northwest