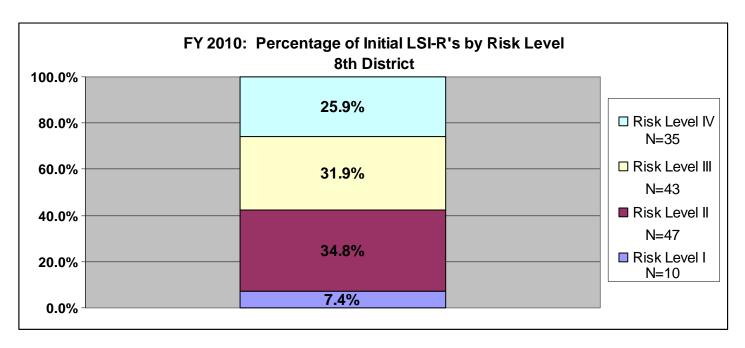

# SECTION VI: Percentage of Initial LSI-R's by Risk Level for Fiscal Year 2010 for All Agencies and Statewide

The information included in section six (pgs. 68-78) provides a breakdown of initially assigned risk levels by supervision level. On the right-hand side of each chart there is an "N=", this is the number of offenders who scored at that risk level. The data only includes fiscal year 2010. This information shows the number and percentage of offenders in each supervision level based upon the initial assessment. There are three agencies listed per page. Data was exported from the LSIR Flat View file within TOADS. The search criterion was for Assessment Dates between 07/01/2009 and 06/30/2010 and for Pre-Sentence/Initial LSIRs.