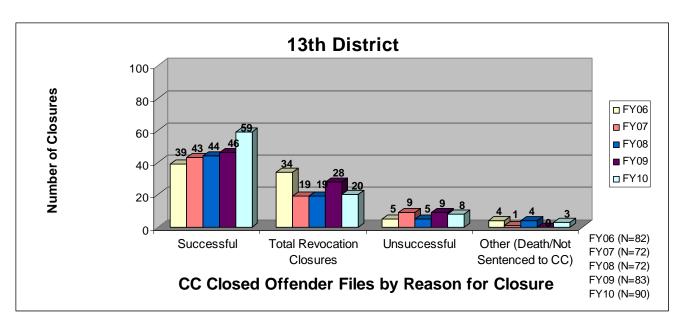

### SECTION I: Number and Percentage of Community Corrections Closed Offender Files by Reason for Closure for Fiscal Years 2006 - 2010

The first section of data consists of the closed offender files by termination reason for fiscal years 2006 thru 2010 for each agency and statewide (pages 6-37). For this data set, a "file" is defined as a court case assigned to a specific offender. In any agency's jurisdiction, an offender may have multiple cases ("files") that close within the time frame. In that event, the case closure reasons are weighted so that an offender is only counted once, and an accurate count of offenders who are successful or revoked can be obtained. The data contains the number and percentage of how the <u>offender files closed</u> during the last five fiscal years. In the bottom right-hand corner of the first chart, there will be a fiscal year followed by a number; this is the <u>total number of closed offender files</u> for that fiscal year. For each agency, an offender is only counted one time. The third chart, last bar in the chart, shows where the 20% reduction is. If the FY10 number is <u>at or beneath</u> that bar, then the agency met the 20% reduction. You may also notice that the scale for charts 1 and 3 is different from agency to agency. The scale is based on the number of offender files closed by like agencies (see below). All information included in this section was pulled from Court Case Sentencing Activity Report on 7/9/10 at 7:49:11AM.

| _                                                        | 1st Class Sentencing        | Activity Report of          |
|----------------------------------------------------------|-----------------------------|-----------------------------|
| <u>Agency</u>                                            | 1 <sup>st</sup> Chart Scale | 3 <sup>rd</sup> Chart Scale |
| 2 1                                                      | 100                         | <b>5</b> 0                  |
| 2nd                                                      | 100                         | 50                          |
| 4th                                                      | 100                         | 50                          |
| 5th                                                      | 100                         | 50                          |
| 11th                                                     | 100                         | 50                          |
| 13th                                                     | 100                         | 50                          |
| 31st                                                     | 100                         | 50                          |
| CEK                                                      | 100                         | 50                          |
| CB                                                       | 100                         | 50                          |
| CL                                                       | 100                         | 50                          |
| HVMP                                                     | 100                         | 50                          |
| RL                                                       | 100                         | 50                          |
| SFT                                                      | 100                         | 50                          |
| Agency                                                   | 1 <sup>st</sup> Chart Scale | 3 <sup>rd</sup> Chart Scale |
| 6 <sup>th</sup>                                          | 60                          | 40                          |
| 12 <sup>th</sup><br>22 <sup>nd</sup><br>24 <sup>th</sup> | 60                          | 40                          |
| 22 <sup>nd</sup>                                         | 60                          | 40                          |
| 24 <sup>th</sup>                                         | 60                          | 40                          |
| AT                                                       | 60                          | 40                          |
| LV                                                       | 60                          | 40                          |
| MG                                                       | 60                          | 40                          |
| SCK                                                      | 60                          | 40                          |
| SU                                                       | 60                          | 40                          |
| 30                                                       | 00                          | 40                          |
| Agency                                                   | 1st Chart Scale             | 3rd Chart Scale             |
| 8th                                                      | 250                         | 100                         |
| 25th                                                     | 250                         | 100                         |
| 28th                                                     | 250                         | 100                         |
| DG                                                       | 250                         | 100                         |
| RN                                                       | 250                         | 100                         |
| SN                                                       | 250                         | 100                         |
| Agency                                                   | 1st Chart Scale             | 3rd Chart Scale             |
| JO                                                       | 700                         | 700                         |
| SG                                                       | 700                         | 700                         |
| UG                                                       | 700                         | 700                         |
|                                                          | , 30                        | , 00                        |

## 13<sup>th</sup> District