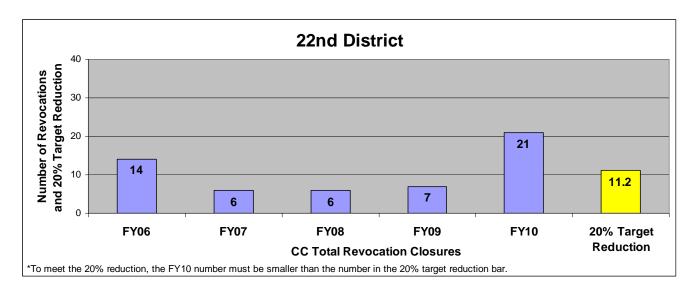

### SECTION I: Number and Percentage of Community Corrections Closed Offender Files by Reason for Closure for Fiscal Years 2006 - 2010

The first section of data consists of the closed offender files by termination reason for fiscal years 2006 thru 2010 for each agency and statewide (pages 6-37). For this data set, a "file" is defined as a court case assigned to a specific offender. In any agency's jurisdiction, an offender may have multiple cases ("files") that close within the time frame. In that event, the case closure reasons are weighted so that an offender is only counted once, and an accurate count of offenders who are successful or revoked can be obtained. The data contains the number and percentage of how the <u>offender files closed</u> during the last five fiscal years. In the bottom right-hand corner of the first chart, there will be a fiscal year followed by a number; this is the <u>total number of closed offender files</u> for that fiscal year. For each agency, an offender is only counted one time. The third chart, last bar in the chart, shows where the 20% reduction is. If the FY10 number is <u>at or beneath</u> that bar, then the agency met the 20% reduction. You may also notice that the scale for charts 1 and 3 is different from agency to agency. The scale is based on the number of offender files closed by like agencies (see below). All information included in this section was pulled from Court Case Sentencing Activity Report on 7/9/10 at 7:49:11AM.

## 22<sup>nd</sup> District