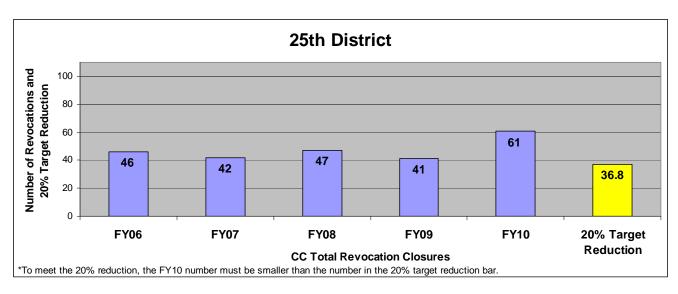

## 25<sup>th</sup> District

## SECTION V: Average Number of Offender Files Closed per Month by Reason for Closure for Fiscal Years 2006 - 2010

Data in section five shows the average number of offender files closed per month which is represented by the black numbers above each bar for the last five fiscal years (pgs. 56-66). Please note that <u>all revocations are lumped together</u>. There is no "Other" category. The "N=" shows the total number of successful completions, revocations, and unsuccessfuls. The categories of "Death" and "Not Sentenced to Community Corrections" are not included in these graphs. The "N=" numbers match the numbers from Section I in this report. In the bottom of each chart there is some text, please note that the number in bold is where the 20% reduction would lie. A black bar is drawn across the revocations sections; this indicates where the 20% reduction is. Any bar that falls <u>at or beneath that line has met</u> the 20% revocation reduction. There are three agencies listed on each page. Scaling is unique to each agency. Information pulled from the Court Case Sentencing Activity Report on 7/9/10 at 7:49:11AM.