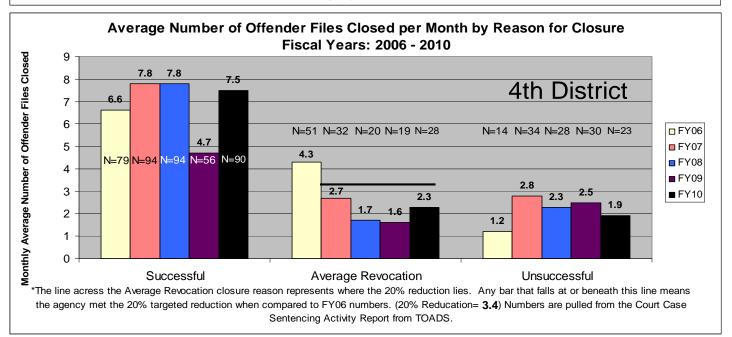

## SECTION V: Average Number of Offender Files Closed per Month by Reason for Closure for Fiscal Years 2006 - 2010

Data in section five shows the average number of offender files closed per month which is represented by the black numbers above each bar for the last five fiscal years (pgs. 56-66). Please note that <u>all revocations are lumped together</u>. There is no "Other" category. The "N=" shows the total number of successful completions, revocations, and unsuccessfuls. The categories of "Death" and "Not Sentenced to Community Corrections" are not included in these graphs. The "N=" numbers match the numbers from Section I in this report. In the bottom of each chart there is some text, please note that the number in bold is where the 20% reduction would lie. A black bar is drawn across the revocations sections; this indicates where the 20% reduction is. Any bar that falls <u>at or beneath that line has met</u> the 20% revocation reduction. There are three agencies listed on each page. Scaling is unique to each agency. Information pulled from the Court Case Sentencing Activity Report on 7/9/10 at 7:49:11AM.

\*The line across the Average Revocation closure reason represents where the 20% reduction lies. Any bar that falls at or beneath this line means the agency met the 20% targeted reduction goal when compared to FY06 numbers. (20% Reduction= **4.2**) Numbers are pulled from the Court Case Sentencing Activity Report from TOADS.