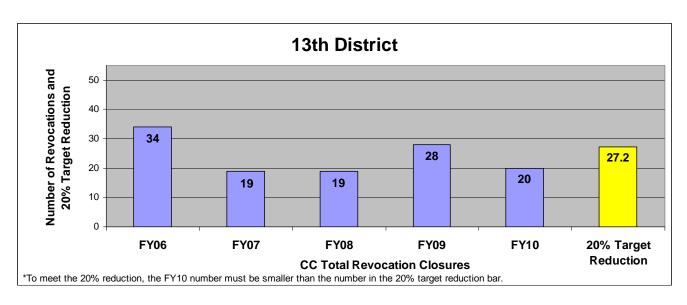

### SECTION I: Number and Percentage of Community Corrections Closed Offender Files by Reason for Closure for Fiscal Years 2006 - 2010

The first section of data consists of the closed offender files by termination reason for fiscal years 2006 thru 2010 for each agency and statewide (pages 6-37). For this data set, a "file" is defined as a court case assigned to a specific offender. In any agency's jurisdiction, an offender may have multiple cases ("files") that close within the time frame. In that event, the case closure reasons are weighted so that an offender is only counted once, and an accurate count of offenders who are successful or revoked can be obtained. The data contains the number and percentage of how the <u>offender files closed</u> during the last five fiscal years. In the bottom right-hand corner of the first chart, there will be a fiscal year followed by a number; this is the <u>total number of closed offender files</u> for that fiscal year. For each agency, an offender is only counted one time. The third chart, last bar in the chart, shows where the 20% reduction is. If the FY10 number is <u>at or beneath</u> that bar, then the agency met the 20% reduction. You may also notice that the scale for charts 1 and 3 is different from agency to agency. The scale is based on the number of offender files closed by like agencies (see below). All information included in this section was pulled from Court Case Sentencing Activity Report on 7/9/10 at 7:49:11AM.

| _                                                        | 1st Class Sentencing        | Activity Report of          |
|----------------------------------------------------------|-----------------------------|-----------------------------|
| <u>Agency</u>                                            | 1 <sup>st</sup> Chart Scale | 3 <sup>rd</sup> Chart Scale |
| 2 1                                                      | 100                         | <b>5</b> 0                  |
| 2nd                                                      | 100                         | 50                          |
| 4th                                                      | 100                         | 50                          |
| 5th                                                      | 100                         | 50                          |
| 11th                                                     | 100                         | 50                          |
| 13th                                                     | 100                         | 50                          |
| 31st                                                     | 100                         | 50                          |
| CEK                                                      | 100                         | 50                          |
| CB                                                       | 100                         | 50                          |
| CL                                                       | 100                         | 50                          |
| HVMP                                                     | 100                         | 50                          |
| RL                                                       | 100                         | 50                          |
| SFT                                                      | 100                         | 50                          |
| Agency                                                   | 1 <sup>st</sup> Chart Scale | 3 <sup>rd</sup> Chart Scale |
| 6 <sup>th</sup>                                          | 60                          | 40                          |
| 12 <sup>th</sup><br>22 <sup>nd</sup><br>24 <sup>th</sup> | 60                          | 40                          |
| 22 <sup>nd</sup>                                         | 60                          | 40                          |
| 24 <sup>th</sup>                                         | 60                          | 40                          |
| AT                                                       | 60                          | 40                          |
| LV                                                       | 60                          | 40                          |
| MG                                                       | 60                          | 40                          |
| SCK                                                      | 60                          | 40                          |
| SU                                                       | 60                          | 40                          |
| 30                                                       | 00                          | 40                          |
| Agency                                                   | 1st Chart Scale             | 3rd Chart Scale             |
| 8th                                                      | 250                         | 100                         |
| 25th                                                     | 250                         | 100                         |
| 28th                                                     | 250                         | 100                         |
| DG                                                       | 250                         | 100                         |
| RN                                                       | 250                         | 100                         |
| SN                                                       | 250                         | 100                         |
| Agency                                                   | 1st Chart Scale             | 3rd Chart Scale             |
| JO                                                       | 700                         | 700                         |
| SG                                                       | 700                         | 700                         |
| UG                                                       | 700                         | 700                         |
|                                                          | , 30                        | , 00                        |

## 13<sup>th</sup> District