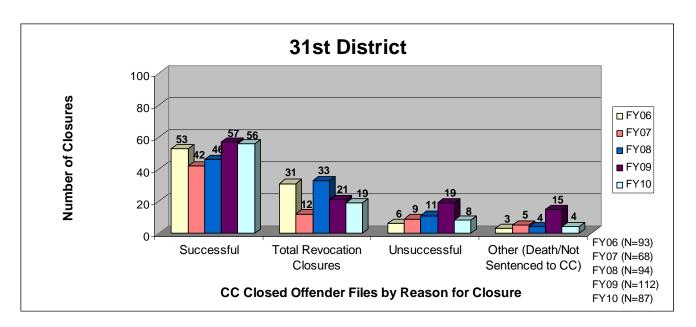

### SECTION I: Number and Percentage of Community Corrections Closed Offender Files by Reason for Closure for Fiscal Years 2006 - 2010

The first section of data consists of the closed offender files by termination reason for fiscal years 2006 thru 2010 for each agency and statewide (pages 6-37). For this data set, a "file" is defined as a court case assigned to a specific offender. In any agency's jurisdiction, an offender may have multiple cases ("files") that close within the time frame. In that event, the case closure reasons are weighted so that an offender is only counted once, and an accurate count of offenders who are successful or revoked can be obtained. The data contains the number and percentage of how the <u>offender files closed</u> during the last five fiscal years. In the bottom right-hand corner of the first chart, there will be a fiscal year followed by a number; this is the <u>total number of closed offender files</u> for that fiscal year. For each agency, an offender is only counted one time. The third chart, last bar in the chart, shows where the 20% reduction is. If the FY10 number is <u>at or beneath</u> that bar, then the agency met the 20% reduction. You may also notice that the scale for charts 1 and 3 is different from agency to agency. The scale is based on the number of offender files closed by like agencies (see below). All information included in this section was pulled from Court Case Sentencing Activity Report on 7/9/10 at 7:49:11AM.

## 31<sup>st</sup> District