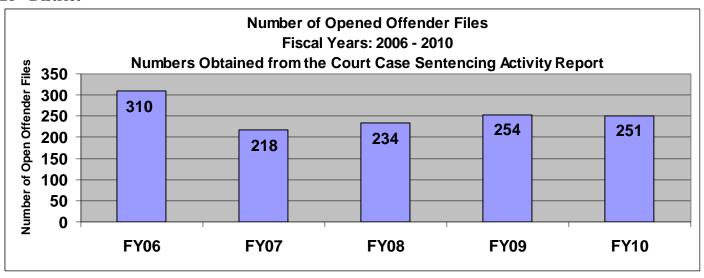

# SECTION III: Number of Opened Offender Files for Fiscal Years 2006 - 2010 by Agency and Statewide

The third section of data contains the total number of <u>offender files opened</u> for fiscal years 2006 thru 2010 for each agency and statewide (pgs. 41-51). A "file" is defined as a court case assigned to a specific offender. A "file" is opened when a new court case record is created due to a new sentence to community corrections or when an offender is assigned to community corrections in the pre-sentence state under SB123 legislation. The scaling is based on the number of offender files opened by like agencies (see below); some agencies will not have a like agency also noted below. Please note that there are three agencies per page. Information was pulled from the Court Case Sentencing Activity Report on 7/9/10 at 7:49:11AM.

## 2<sup>nd</sup> District