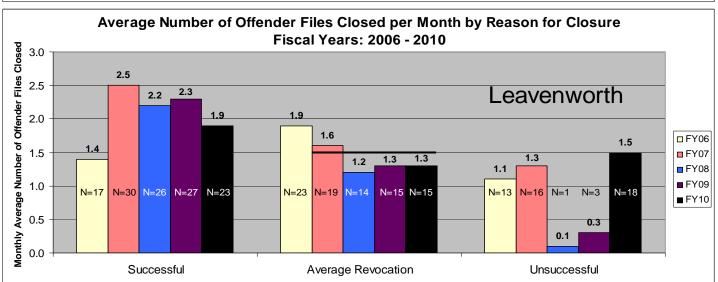

#### Leavenworth

## SECTION V: Average Number of Offender Files Closed per Month by Reason for Closure for Fiscal Years 2006 - 2010

Data in section five shows the average number of offender files closed per month which is represented by the black numbers above each bar for the last five fiscal years (pgs. 56-66). Please note that <u>all revocations are lumped together</u>. There is no "Other" category. The "N=" shows the total number of successful completions, revocations, and unsuccessfuls. The categories of "Death" and "Not Sentenced to Community Corrections" are not included in these graphs. The "N=" numbers match the numbers from Section I in this report. In the bottom of each chart there is some text, please note that the number in bold is where the 20% reduction would lie. A black bar is drawn across the revocations sections; this indicates where the 20% reduction is. Any bar that falls <u>at or beneath that line has met</u> the 20% revocation reduction. There are three agencies listed on each page. Scaling is unique to each agency. Information pulled from the Court Case Sentencing Activity Report on 7/9/10 at 7:49:11AM.