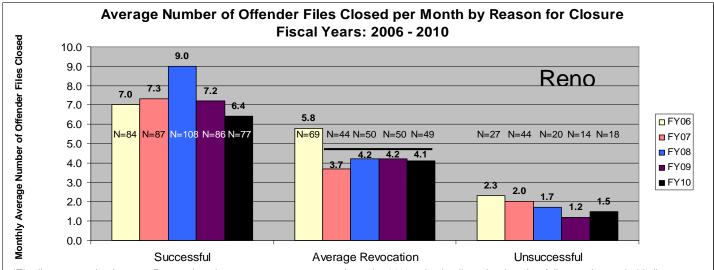

#### Reno

## SECTION V: Average Number of Offender Files Closed per Month by Reason for Closure for Fiscal Years 2006 - 2010

Data in section five shows the average number of offender files closed per month which is represented by the black numbers above each bar for the last five fiscal years (pgs. 56-66). Please note that <u>all revocations are lumped together</u>. There is no "Other" category. The "N=" shows the total number of successful completions, revocations, and unsuccessfuls. The categories of "Death" and "Not Sentenced to Community Corrections" are not included in these graphs. The "N=" numbers match the numbers from Section I in this report. In the bottom of each chart there is some text, please note that the number in bold is where the 20% reduction would lie. A black bar is drawn across the revocations sections; this indicates where the 20% reduction is. Any bar that falls <u>at or beneath that line has met</u> the 20% revocation reduction. There are three agencies listed on each page. Scaling is unique to each agency. Information pulled from the Court Case Sentencing Activity Report on 7/9/10 at 7:49:11AM.

\*The line across the Average Revocation closure reason represents where the 20% reduction lies. Any bar that falls at or beneath this line means the agency met the 20% targeted revocation reduction goal when compared to FY06 numbers. (20% Reduction=**0.4**) Numbers are pulled from the Court Case Sentencing Activity Report from TOADS.

The line across the Average Revocation closure reason represents where the 20% reduction lies. Any bar that falls at or beneath this line means the agency met the 20% targeted revocation reduction goal when compared to FY06 numbers. (20% Reduction= 3.2) Numbers are pulled from the Court Case Sentencing Activity Report from TOADS.

\*The line across the Average Revocation closure reason represents where the 20% reduction lies. Any bar that falls at or beneath this line means the agency met the 20% targeted revocation reduction goal when compared to FY06 numbers. (20% Reduction=2.6) Numbers are pulled from the Court Case Sentencing Activity Report from TOADS.

\*The line across the Average Revocation closure reason represents where the 20% reduction lies. Any bar that falls at or beneath this line means the agency met the 20% targeted reduction goal when compared to FY06 numbers. (20% Reduction= **4.2**) Numbers are pulled from the Court Case Sentencing Activity Report from TOADS.

\*The line across the Average Revocation closure reason represents where the 20% reduction lies. Any bar that falls at or beneath this line means the agency met the 20% targeted revocation reduction goal when compared to FY06 numbers. (20% Reduction= 2.5) Numbers are pulled from the Court Case Sentencing Activity Report from TOADS.

\*The line across the Average Revocation closure reason represents where the 20% reduction lies. Any bar that falls at or beneath this line means the agency met the 20% targeted revocation reduction goal when compared to FY06 numbers. (20% Reduction= **0.6**) Numbers are pulled from the Court Case Sentencing Activity Report from TOADS.

\*The line across the Average Revocation closure reason represents where the 20% reduction lies. Any bar that falls at or beneath this line means the agency met the 20% targeted revocation reduction goal when compared to FY06 numbers. (20% Reduction= **2.2**) Numbers are pulled from the Court Case Sentencing Activity Report from TOADS.

\*The line across the Average Revocation closure reason represents where the 20% reduction lies. Any bar that falls at or beneath this line means the agency met the 20% targeted revocation reduction goal when compared to FY06 numbers. (20% Reduction= 1.0). Numbers are pulled from the Court Case Sentencing Activity Report from TOADS.

\*The line across the Average Revocation closure reason represents where the 20% reduction lies. Any bar that falls at or beneath this line means the agency met the 20% targeted revocation reduction goal when compared to FY06 numbers. (20% Reduction=3.0) Numbers are pulled from the Court Case Sentencing Activity Report from TOADS.

\*The line across the Average Revocation closure reason represents where the 20% reduction lies. Any bar that falls at or beneath this line means the agency met the 20% targeted revocation reduction goal when compared to FY06 numbers. (20% Reduction= 6.0) Numbers are pulled from the Court Case Sentencing Activity Report from TOADS.

\*The line across the Average Revocation closure reason represents where the 20% reduction lies. Any bar that falls at or beneath this line means the agency met the 20% targeted revocation reduction goal when compared to FY06 numbers. (20% Reduction= 2.1) Numbers are pulled from the Court Case Sentencing Activity Report from TOADS.

\*The line across the Average Revocation closure reason represents where the 20% reduction lies. Any bar that falls at or beneath this line means the agency met the 20% targeted revocation reduction goal when compared to FY06 numbers. (20% Reduction= 1.0) Numbers are pulled from the Court Case Sentencing Activity Report from TOADS.

\*The line across the Average Revocation closure reason represents where the 20% reduction lies. Any bar that falls at or beneath this line means the agency met the 20% targeted revocation reduction goal when compared to FY06 numbers. (20% Reduction= 1.4) Numbers are pulled from the Court Case Sentencing Activity Report from TOADS.

\*The line across the Average Revocation closure reason represents where the 20% reduction lies. Any bar that falls at or beneath this line means the agency met the 20% targeted revocation reduction goal when compared to FY06 numbers. (20% Reduction= 1.6) Numbers are pulled from the Court Case Sentencing Activity Report from TOADS.