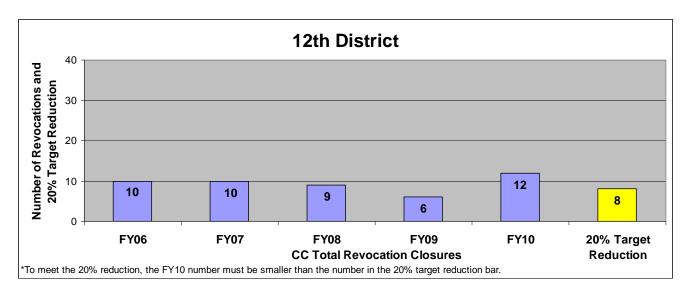

### SECTION I: Number and Percentage of Community Corrections Closed Offender Files by Reason for Closure for Fiscal Years 2006 - 2010

The first section of data consists of the closed offender files by termination reason for fiscal years 2006 thru 2010 for each agency and statewide (pages 6-37). For this data set, a "file" is defined as a court case assigned to a specific offender. In any agency's jurisdiction, an offender may have multiple cases ("files") that close within the time frame. In that event, the case closure reasons are weighted so that an offender is only counted once, and an accurate count of offenders who are successful or revoked can be obtained. The data contains the number and percentage of how the <u>offender files closed</u> during the last five fiscal years. In the bottom right-hand corner of the first chart, there will be a fiscal year followed by a number; this is the <u>total number of closed offender files</u> for that fiscal year. For each agency, an offender is only counted one time. The third chart, last bar in the chart, shows where the 20% reduction is. If the FY10 number is <u>at or beneath</u> that bar, then the agency met the 20% reduction. You may also notice that the scale for charts 1 and 3 is different from agency to agency. The scale is based on the number of offender files closed by like agencies (see below). All information included in this section was pulled from Court Case Sentencing Activity Report on 7/9/10 at 7:49:11AM.

## 12<sup>th</sup> District