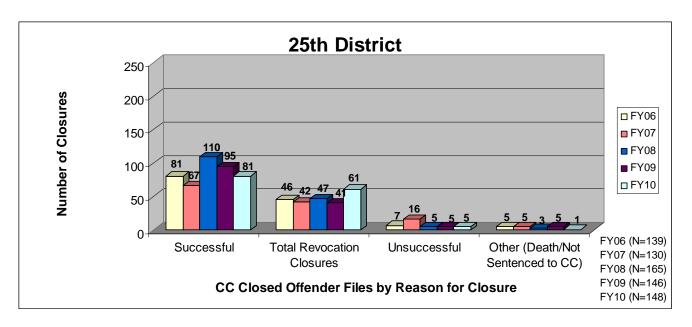

## 25<sup>th</sup> District

# SECTION II: Number and Percentage of Community Corrections Offender Files Closed in FY 2010 by Agency and Reason for Closure

The data in section two (page 38) is a one page snap-shot of how offender <u>files closed</u> in fiscal year 2010. The numbers and percentages <u>match Section I in this report</u>. Information was pulled from the Court Case Sentencing Activity Report on 7/9/10 at 7:49:11AM.

## **Number and Percentage of Community Corrections Offender Files Closed in FY 2010**

by Agency and Reason for Closure

|                           |                         |                   | ~                              | J E                | serrey (                       |                             | Treaso.                        | 1101                           | Closur                                | Ě          |                  |              |                  |                                   |                  |
|---------------------------|-------------------------|-------------------|--------------------------------|--------------------|--------------------------------|-----------------------------|--------------------------------|--------------------------------|---------------------------------------|------------|------------------|--------------|------------------|-----------------------------------|------------------|
| CC Agency                 | # Offender Files Closed | Revoked-Condition | Total % Revocation<br>Closures | Revoked-New Felony | Total % Revocation<br>Closures | Revoked-<br>New Misdemeanor | Total % Revocation<br>Closures | Total # Revocation<br>Closures | Total % of ALL<br>Revocation Closures | Successful | Total % Closures | Unsuccessful | Total % Closures | Other (Death/Not Sentenced to CC) | Total % Closures |
| 2nd District              | 79                      | 12                | 75.0%                          | 3                  | 18.8%                          | 1                           | 6.3%                           | 16                             | 20.3%                                 | 58         | 73.4%            | 2            | 2.5%             | 3                                 | 3.8%             |
| 4th District              | 144                     | 12                | 42.9%                          | 9                  | 32.1%                          | 7                           | 25.0%                          | 28                             | 19.4%                                 | 90         | 62.5%            | 23           | 16.0%            | 3                                 | 2.1%             |
| 5th District              | 106                     | 25                | 83.3%                          | 3                  | 10.0%                          | 2                           | 6.7%                           | 30                             | 28.3%                                 | 61         | 57.5%            | 14           | 13.2%            | 1                                 | 0.9%             |
| 6th District              | 81                      | 19                | 67.9%                          | 8                  | 28.6%                          | 1                           | 3.6%                           | 28                             | 34.6%                                 | 41         | 50.6%            | 10           | 12.3%            | 2                                 | 2.5%             |
| 8th District              | 254                     | 61                | 77.2%                          | 17                 | 21.5%                          | 1                           | 1.3%                           | 79                             | 31.1%                                 | 124        | 48.8%            | 44           | 17.3%            | 7                                 | 2.8%             |
| 11th District             | 113                     | 28                | 75.7%                          | 9                  | 24.3%                          | 0                           | 0.0%                           | 37                             | 32.7%                                 | 67         | 59.3%            | 6            | 5.3%             | 3                                 | 2.7%             |
| 12th District             | 37                      | 8                 | 66.7%                          | 3                  | 25.0%                          | 1                           | 8.3%                           | 12                             | 32.4%                                 | 22         | 59.5%            | 3            | 8.1%             | 0                                 | 0.0%             |
| 13th District             | 90                      | 14                | 70.0%                          | 3                  | 15.0%                          | 3                           | 15.0%                          | 20                             | 22.2%                                 | 59         | 65.6%            | 8            | 8.9%             | 3                                 | 3.3%             |
| 22nd District             | 73                      | 19                | 90.5%                          | 2                  | 9.5%                           | 0                           | 0.0%                           | 21                             | 28.8%                                 | 48         | 65.8%            | 3            | 4.1%             | 1                                 | 1.4%             |
| 24th District             | 47                      | 3                 | 30.0%                          | 4                  | 40.0%                          | 3                           | 30.0%                          | 10                             | 21.3%                                 | 27         | 57.4%            | 9            | 19.1%            | 1                                 | 2.1%             |
| 25th District             | 148                     | 50                | 82.0%                          | 11                 | 18.0%                          | 0                           | 0.0%                           | 61                             | 41.2%                                 | 81         | 54.7%            | 5            | 3.4%             | 1                                 | 0.7%             |
| 28th District             | 193                     | 35                | 59.3%                          | 19                 | 32.2%                          | 5                           | 8.5%                           | 59                             | 30.6%                                 | 120        | 62.2%            | 10           | 5.2%             | 4                                 | 2.1%             |
| 31st District             | 87                      | 13                | 68.4%                          | 4                  | 21.1%                          | 2                           | 10.5%                          | 19                             | 21.8%                                 | 56         | 64.4%            | 8            | 9.2%             | 4                                 | 4.6%             |
| Atchison                  | 50                      | 14                | 73.7%                          | 3                  | 15.8%                          | 2                           | 10.5%                          | 19                             | 38.0%                                 | 19         | 38.0%            | 8            | 16.0%            | 4                                 | 8.0%             |
| Central Kansas            | 109                     | 20                | 80.0%                          | 5                  | 20.0%                          | 0                           | 0.0%                           | 25                             | 22.9%                                 | 63         | 57.8%            | 15           | 13.8%            | 6                                 | 5.5%             |
| Cimmaron Basin            | 116                     | 10                | 40.0%                          | 14                 | 56.0%                          | 1                           | 4.0%                           | 25                             | 21.6%                                 | 58         | 50.0%            | 29           | 25.0%            | 4                                 | 3.4%             |
| Cowley                    | 100                     | 21                | 75.0%                          | 3                  | 10.7%                          | 4                           | 14.3%                          | 28                             | 28.0%                                 | 46         | 46.0%            | 25           | 25.0%            | 1                                 | 1.0%             |
| Douglas                   | 123                     | 13                | 38.2%                          | 13                 | 38.2%                          | 8                           | 23.5%                          | 34                             | 27.6%                                 | 81         | 65.9%            | 6            | 4.9%             | 2                                 | 1.6%             |
| Harvey/McPherson          | 126                     | 30                | 73.2%                          | 7                  | 17.1%                          | 4                           | 9.8%                           | 41                             | 32.5%                                 | 68         | 54.0%            | 16           | 12.7%            | 1                                 | 0.8%             |
| Johnson                   | 568                     | 113               | 63.5%                          | 45                 | 25.3%                          | 20                          | 11.2%                          | 178                            | 31.3%                                 | 325        | 57.2%            | 46           | 8.1%             | 19                                | 3.3%             |
| Leavenworth               | 58                      | 9                 | 60.0%                          | 3                  | 20.0%                          | 3                           | 20.0%                          | 15                             | 25.9%                                 | 23         | 39.7%            | 18           | 31.0%            | 2                                 | 3.4%             |
| Montgomery                | 94                      | 17                | 58.6%                          | 9                  | 31.0%                          | 3                           | 10.3%                          | 29                             | 30.9%                                 | 58         | 61.7%            | 4            | 4.3%             | 3                                 | 3.2%             |
| Northwest Kansas          | 109                     | 14                | 77.8%                          | 3                  | 16.7%                          | 1                           | 5.6%                           | 18                             | 16.5%                                 | 79         | 72.5%            | 10           | 9.2%             | 2                                 | 1.8%             |
| Reno                      | 147                     | 42                | 85.7%                          | 5                  | 10.2%                          | 2                           | 4.1%                           | 49                             | 33.3%                                 | 77         | 52.4%            | 18           | 12.2%            | 3                                 | 2.0%             |
| Riley                     | 128                     | 18                | 75.0%                          | 3                  | 12.5%                          | 3                           | 12.5%                          | 24                             | 18.8%                                 | 73         | 57.0%            | 24           | 18.8%            | 7                                 | 5.5%             |
| Santa Fe Trail            | 124                     | 15                | 53.6%                          | 10                 | 35.7%                          | 3                           | 10.7%                          | 28                             | 22.6%                                 | 65         | 52.4%            | 31           | 25.0%            | 0                                 | 0.0%             |
| Sedgwick                  | 1197                    | 438               | 67.1%                          | 155                | 23.7%                          | 60                          | 9.2%                           | 653                            | 54.6%                                 | 493        | 41.2%            | 15           | 1.3%             | 36                                | 3.0%             |
| Shawnee                   | 291                     | 43                | 86.0%                          | 2                  | 4.0%                           | 5                           | 10.0%                          | 50                             | 17.2%                                 | 225        | 77.3%            | 9            | 3.1%             | 7                                 | 2.4%             |
| South Central Kansas      | 57                      | 6                 | 75.0%                          | 2                  | 25.0%                          | 0                           | 0.0%                           | 8                              | 14.0%                                 | 42         | 73.7%            | 5            | 8.8%             | 2                                 | 3.5%             |
| Sumner                    | 36                      | 9                 | 81.8%                          | 2                  | 18.2%                          | 0                           | 0.0%                           | 11                             | 30.6%                                 | 20         | 55.6%            | 5            | 13.9%            | 0                                 | 0.0%             |
| <b>Unified Government</b> | 516                     | 104               | 62.3%                          | 58                 | 34.7%                          | 5                           | 3.0%                           | 167                            | 32.4%                                 | 288        | 55.8%            | 48           | 9.3%             | 13                                | 2.5%             |
| STATEWIDE                 | 5287                    | 1222              | 67.9%                          | 431                | 23.9%                          | 148                         | 8.2%                           | 1801                           | 34.1%                                 | 2889       | 54.6%            | 457          | 8.6%             | 140                               | 2.6%             |