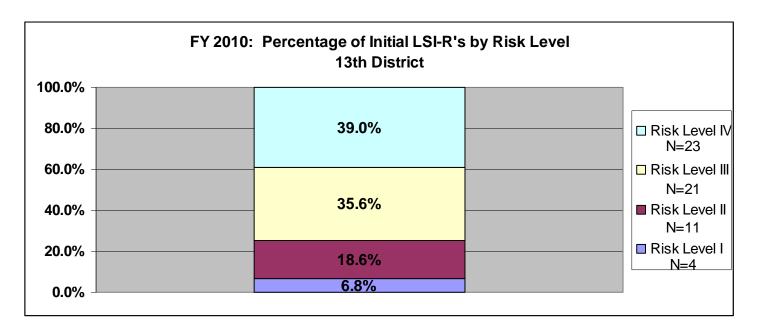

# SECTION VI: Percentage of Initial LSI-R's by Risk Level for Fiscal Year 2010 for All Agencies and Statewide

The information included in section six (pgs. 68-78) provides a breakdown of initially assigned risk levels by supervision level. On the right-hand side of each chart there is an "N=", this is the number of offenders who scored at that risk level. The data only includes fiscal year 2010. This information shows the number and percentage of offenders in each supervision level based upon the initial assessment. There are three agencies listed per page. Data was exported from the LSIR Flat View file within TOADS. The search criterion was for Assessment Dates between 07/01/2009 and 06/30/2010 and for Pre-Sentence/Initial LSIRs.