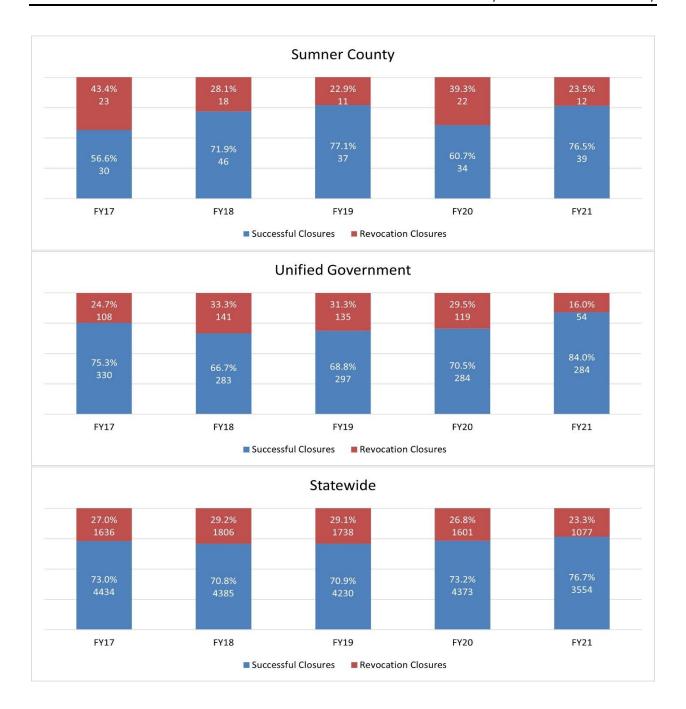

#### Files Closed by Termination Reason

The data in Section II presents how offender files were closed by agency and statewide in fiscal year 2021 as follows:

**Table 1** presents the data by termination reason.

**Table 2** presents the data by termination reason and gender of the offender.

Figure 1 presents the total files closed by offender race.

**Figure 2** presents the total files closed by offender race and termination reason (successful\* and revoked).

Figure 3 presents the total files closed by offender age group.

**Figure 4** presents the total files closed by offender age group and termination reason (successful\* and revoked).

In **Tables 1 and 2**, you may notice that if you sum up all the agencies they will not equal the statewide total. Offenders may have multiple files closed during a fiscal year in multiple community corrections agencies. In these cases, an offender is counted once per agency but can be in more than one agency's total – in data terms, the offender can be duplicated. In the statewide totals the actual offender is only counted once regardless of how many agencies in which the offender had closed files – in data terms the offender is unduplicated.

\*K.S.A 75-52,112 defines "supervision success rate" as the number of offenders whose supervision is not revoked and remanded to the custody of the Department of Corrections. Therefore, in **Figures 2 and 4**, a number of closure types are included in the group of successfully closed cases. In addition to cases that were successfully closed, cases that were terminated due to the offender's death, the offender not being sentenced to community corrections, and cases that were unsuccessfully closed for any reason (closed by court, remanded to jail, etc.) were classified as successfully closed.

|                      | Table             | 1: Num           | ber of                      | Comr             | nunity             | Corre            | ctions Fi                   | les Clo                 | sed by     | Agency           | and T        | ermina           | tion F                                       | Reason           |                             |                         |                     |
|----------------------|-------------------|------------------|-----------------------------|------------------|--------------------|------------------|-----------------------------|-------------------------|------------|------------------|--------------|------------------|----------------------------------------------|------------------|-----------------------------|-------------------------|---------------------|
| CC Agency            | Revoked-Condition | Total % Closures | Revoked-<br>New Misdemeanor | Total % Closures | Revoked-New Felony | Total % Closures | Total # Revocation Closures | Total % of All Closures | Successful | Total % Closures | Unsuccessful | Total % Closures | Other<br>(Death and Not Sentenced to<br>(CC) | Total % Closures | Total # Successful Closures | Total % of All Closures | Total # of Closures |
| 2nd District         | 5                 | 6.8%             | 0                           | 0.0%             | 13                 | 17.8%            | 18                          | 24.7%                   | 53         | 72.6%            | 1            | 1.4%             | 1                                            | 1.4%             | 55                          | 75.3%                   | 73                  |
| 4th District         | 15                | 15.8%            | 1                           | 1.1%             | 5                  | 5.3%             | 21                          | 22.1%                   | 20         | 21.1%            | 49           | 51.6%            | 5                                            | 5.3%             | 74                          | 77.9%                   | 95                  |
| 5th District         | 14                | 26.4%            | 0                           | 0.0%             | 3                  | 5.7%             | 17                          | 32.1%                   | 26         | 49.1%            | 10           | 18.9%            | 0                                            | 0.0%             | 36                          | 67.9%                   | 53                  |
| 6th District         | 21                | 25.9%            | 0                           | 0.0%             | 1                  | 1.2%             | 22                          | 27.2%                   | 48         | 59.3%            | 11           | 13.6%            | 0                                            | 0.0%             | 59                          | 72.8%                   | 81                  |
| 8th District         | 15                | 9.4%             | 1                           | 0.6%             | 11                 | 6.9%             | 27                          | 17.0%                   | 89         | 56.0%            | 41           | 25.8%            | 2                                            | 1.3%             | 132                         | 83.0%                   | 159                 |
| 11th District        | 12                | 9.8%             | 0                           | 0.0%             | 8                  | 6.5%             | 20                          | 16.3%                   | 72         | 58.5%            | 24           | 19.5%            | 7                                            | 5.7%             | 103                         | 83.7%                   | 123                 |
| 12th District        | 4                 | 5.1%             | 0                           | 0.0%             | 3                  | 3.8%             | 7                           | 9.0%                    | 41         | 52.6%            | 30           | 38.5%            | 0                                            | 0.0%             | 71                          | 91.0%                   | 78                  |
| 13th District        | 17                | 13.8%            | 2                           | 1.6%             | 5                  | 4.1%             | 24                          | 19.5%                   | 89         | 72.4%            | 6            | 4.9%             | 4                                            | 3.3%             | 99                          | 80.5%                   | 123                 |
| 14th District        | 3                 | 3.4%             | 2                           | 2.3%             | 9                  | 10.2%            | 14                          | 15.9%                   | 57         | 64.8%            | 15           | 17.0%            | 2                                            | 2.3%             | 74                          | 84.1%                   | 88                  |
| 22nd District        | 5                 | 6.9%             | 2                           | 2.8%             | 8                  | 11.1%            | 15                          | 20.8%                   | 47         | 65.3%            | 7            | 9.7%             | 3                                            | 4.2%             | 57                          | 79.2%                   | 72                  |
| 24th District        | 2                 | 6.3%             | 0                           | 0.0%             | 3                  | 9.4%             | 5                           | 15.6%                   | 16         | 50.0%            | 11           | 34.4%            | 0                                            | 0.0%             | 27                          | 84.4%                   | 32                  |
| 25th District        | 19                | 17.4%            | 0                           | 0.0%             | 4                  | 3.7%             | 23                          | 21.1%                   | 74         | 67.9%            | 3            | 2.8%             | 9                                            | 8.3%             | 86                          | 78.9%                   | 109                 |
| 28th District        | 11                | 6.9%             | 5                           | 3.1%             | 11                 | 6.9%             | 27                          | 16.9%                   | 113        | 70.6%            | 19           | 11.9%            | 1                                            | 0.6%             | 133                         | 83.1%                   | 160                 |
| 31st District        | 4                 | 9.1%             | 3                           | 6.8%             | 4                  | 9.1%             | 11                          | 25.0%                   | 17         | 38.6%            | 13           | 29.5%            | 3                                            | 6.8%             | 33                          | 75.0%                   | 44                  |
| Atchison             | 10                | 16.4%            | 2                           | 3.3%             | 4                  | 6.6%             | 16                          | 26.2%                   | 17         | 27.9%            | 26           | 42.6%            | 2                                            | 3.3%             | 45                          | 73.8%                   | 61                  |
| Central Kansas       | 7                 | 4.5%             | 1                           | 0.6%             | 15                 | 9.6%             | 23                          | 14.6%                   | 104        | 66.2%            | 27           | 17.2%            | 3                                            | 1.9%             | 134                         | 85.4%                   | 157                 |
| Cimmaron Basin       | 20                | 19.4%            | 1                           | 1.0%             | 6                  | 5.8%             | 27                          | 26.2%                   | 40         | 38.8%            | 34           | 33.0%            | 2                                            | 1.9%             | 76                          | 73.8%                   | 103                 |
| Cowley               | 11                | 18.0%            | 4                           | 6.6%             | 1                  | 1.6%             | 16                          | 26.2%                   | 30         | 49.2%            | 15           | 24.6%            | 0                                            | 0.0%             | 45                          | 73.8%                   | 61                  |
| Douglas              | 8                 | 6.8%             | 2                           | 1.7%             | 9                  | 7.6%             | 19                          | 16.1%                   | 82         | 69.5%            | 8            | 6.8%             | 9                                            | 7.6%             | 99                          | 83.9%                   | 118                 |
| Harvey/McPherson     | 14                | 13.0%            | 3                           | 2.8%             | 8                  | 7.4%             | 25                          | 23.1%                   | 68         | 63.0%            | 13           | 12.0%            | 2                                            | 1.9%             | 83                          | 76.9%                   | 108                 |
| Johnson              | 53                | 11.2%            | 10                          | 2.1%             | 40                 | 8.5%             | 103                         | 21.8%                   | 325        | 68.7%            | 34           | 7.2%             | 11                                           | 2.3%             | 370                         | 78.2%                   | 473                 |
| Leavenworth          | 33                | 42.3%            | 1                           | 1.3%             | 2                  | 2.6%             | 36                          | 46.2%                   | 33         | 42.3%            | 8            | 10.3%            | 1                                            | 1.3%             | 42                          | 53.8%                   | 78                  |
| Northwest Kansas     | 23                | 10.3%            | 7                           | 3.1%             | 17                 | 7.6%             | 47                          | 21.1%                   | 157        | 70.4%            | 17           | 7.6%             | 2                                            | 0.9%             | 176                         | 78.9%                   | 223                 |
| Reno                 | 7                 | 4.3%             | 7                           | 4.3%             | 27                 | 16.6%            | 41                          | 25.2%                   | 104        | 63.8%            | 17           | 10.4%            | 1                                            | 0.6%             | 122                         | 74.8%                   | 163                 |
| Riley                | 11                | 19.0%            | 0                           | 0.0%             | 1                  | 1.7%             | 12                          | 20.7%                   | 28         | 48.3%            | 18           | 31.0%            | 0                                            | 0.0%             | 46                          | 79.3%                   | 58                  |
| Santa Fe Trail       | 22                | 16.5%            | 1                           | 0.8%             | 6                  | 4.5%             | 29                          | 21.8%                   | 43         | 32.3%            | 50           | 37.6%            | 11                                           | 8.3%             | 104                         | 78.2%                   | 133                 |
| Sedgwick             | 79                | 9.0%             | 72                          | 8.2%             | 182                | 20.7%            | 333                         | 37.8%                   | 457        | 51.9%            | 14           | 1.6%             | 76                                           | 8.6%             | 547                         | 62.2%                   | 880                 |
| Shawnee              | 10                | 2.7%             | 0                           | 0.0%             | 22                 | 6.0%             | 32                          | 8.8%                    | 300        | 82.2%            | 11           | 3.0%             | 22                                           | 6.0%             | 333                         | 91.2%                   | 365                 |
| South Central Kansas | 5                 | 8.1%             | 3                           | 4.8%             | 4                  | 6.5%             | 12                          | 19.4%                   | 35         | 56.5%            | 12           | 19.4%            | 3                                            | 4.8%             | 50                          | 80.6%                   | 62                  |
| Sumner               | 7                 | 13.7%            | 1                           | 2.0%             | 4                  | 7.8%             | 12                          | 23.5%                   | 31         | 60.8%            | 7            | 13.7%            | 1                                            | 2.0%             | 39                          | 76.5%                   | 51                  |
| Unified Government   | 37                | 10.9%            | 0                           | 0.0%             | 17                 | 5.0%             | 54                          | 16.0%                   | 130        | 38.5%            | 142          | 42.0%            | 12                                           | 3.6%             | 284                         | 84.0%                   | 338                 |
| STATEWIDE            | 499               | 10.8%            | 129                         | 2.8%             | 449                | 9.7%             | 1077                        | 23.3%                   | 2679       | 57.8%            | 683          | 14.7%            | 192                                          | 4.1%             | 3554                        | 76.7%                   | 4631                |