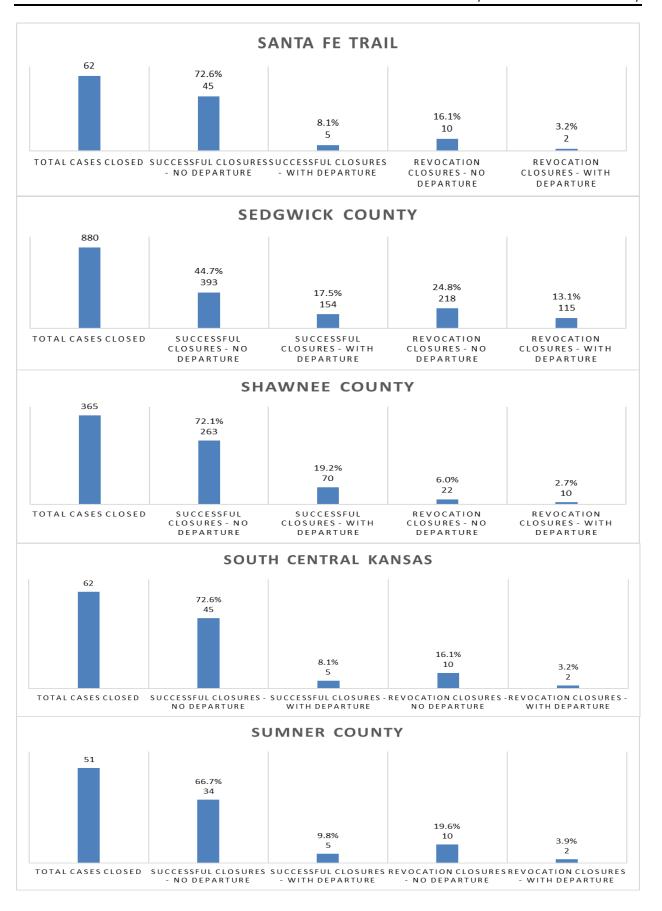

#### Files Closed by Termination Reason

The data in Section II presents how offender files were closed by agency and statewide in fiscal year 2021 as follows:

**Table 1** presents the data by termination reason.

**Table 2** presents the data by termination reason and gender of the offender.

Figure 1 presents the total files closed by offender race.

**Figure 2** presents the total files closed by offender race and termination reason (successful\* and revoked).

Figure 3 presents the total files closed by offender age group.

**Figure 4** presents the total files closed by offender age group and termination reason (successful\* and revoked).

In **Tables 1 and 2**, you may notice that if you sum up all the agencies they will not equal the statewide total. Offenders may have multiple files closed during a fiscal year in multiple community corrections agencies. In these cases, an offender is counted once per agency but can be in more than one agency's total – in data terms, the offender can be duplicated. In the statewide totals the actual offender is only counted once regardless of how many agencies in which the offender had closed files – in data terms the offender is unduplicated.

\*K.S.A 75-52,112 defines "supervision success rate" as the number of offenders whose supervision is not revoked and remanded to the custody of the Department of Corrections. Therefore, in **Figures 2 and 4**, a number of closure types are included in the group of successfully closed cases. In addition to cases that were successfully closed, cases that were terminated due to the offender's death, the offender not being sentenced to community corrections, and cases that were unsuccessfully closed for any reason (closed by court, remanded to jail, etc.) were classified as successfully closed.

|                      | Table             | 1: Num           | ber of                      | Comr             | nunity             | Corre            | ctions Fi                   | les Clo                 | sed by     | Agency           | and T        | ermina           | tion F                                       | Reason           |                             |                         |                     |
|----------------------|-------------------|------------------|-----------------------------|------------------|--------------------|------------------|-----------------------------|-------------------------|------------|------------------|--------------|------------------|----------------------------------------------|------------------|-----------------------------|-------------------------|---------------------|
| CC Agency            | Revoked-Condition | Total % Closures | Revoked-<br>New Misdemeanor | Total % Closures | Revoked-New Felony | Total % Closures | Total # Revocation Closures | Total % of All Closures | Successful | Total % Closures | Unsuccessful | Total % Closures | Other<br>(Death and Not Sentenced to<br>(CC) | Total % Closures | Total # Successful Closures | Total % of All Closures | Total # of Closures |
| 2nd District         | 5                 | 6.8%             | 0                           | 0.0%             | 13                 | 17.8%            | 18                          | 24.7%                   | 53         | 72.6%            | 1            | 1.4%             | 1                                            | 1.4%             | 55                          | 75.3%                   | 73                  |
| 4th District         | 15                | 15.8%            | 1                           | 1.1%             | 5                  | 5.3%             | 21                          | 22.1%                   | 20         | 21.1%            | 49           | 51.6%            | 5                                            | 5.3%             | 74                          | 77.9%                   | 95                  |
| 5th District         | 14                | 26.4%            | 0                           | 0.0%             | 3                  | 5.7%             | 17                          | 32.1%                   | 26         | 49.1%            | 10           | 18.9%            | 0                                            | 0.0%             | 36                          | 67.9%                   | 53                  |
| 6th District         | 21                | 25.9%            | 0                           | 0.0%             | 1                  | 1.2%             | 22                          | 27.2%                   | 48         | 59.3%            | 11           | 13.6%            | 0                                            | 0.0%             | 59                          | 72.8%                   | 81                  |
| 8th District         | 15                | 9.4%             | 1                           | 0.6%             | 11                 | 6.9%             | 27                          | 17.0%                   | 89         | 56.0%            | 41           | 25.8%            | 2                                            | 1.3%             | 132                         | 83.0%                   | 159                 |
| 11th District        | 12                | 9.8%             | 0                           | 0.0%             | 8                  | 6.5%             | 20                          | 16.3%                   | 72         | 58.5%            | 24           | 19.5%            | 7                                            | 5.7%             | 103                         | 83.7%                   | 123                 |
| 12th District        | 4                 | 5.1%             | 0                           | 0.0%             | 3                  | 3.8%             | 7                           | 9.0%                    | 41         | 52.6%            | 30           | 38.5%            | 0                                            | 0.0%             | 71                          | 91.0%                   | 78                  |
| 13th District        | 17                | 13.8%            | 2                           | 1.6%             | 5                  | 4.1%             | 24                          | 19.5%                   | 89         | 72.4%            | 6            | 4.9%             | 4                                            | 3.3%             | 99                          | 80.5%                   | 123                 |
| 14th District        | 3                 | 3.4%             | 2                           | 2.3%             | 9                  | 10.2%            | 14                          | 15.9%                   | 57         | 64.8%            | 15           | 17.0%            | 2                                            | 2.3%             | 74                          | 84.1%                   | 88                  |
| 22nd District        | 5                 | 6.9%             | 2                           | 2.8%             | 8                  | 11.1%            | 15                          | 20.8%                   | 47         | 65.3%            | 7            | 9.7%             | 3                                            | 4.2%             | 57                          | 79.2%                   | 72                  |
| 24th District        | 2                 | 6.3%             | 0                           | 0.0%             | 3                  | 9.4%             | 5                           | 15.6%                   | 16         | 50.0%            | 11           | 34.4%            | 0                                            | 0.0%             | 27                          | 84.4%                   | 32                  |
| 25th District        | 19                | 17.4%            | 0                           | 0.0%             | 4                  | 3.7%             | 23                          | 21.1%                   | 74         | 67.9%            | 3            | 2.8%             | 9                                            | 8.3%             | 86                          | 78.9%                   | 109                 |
| 28th District        | 11                | 6.9%             | 5                           | 3.1%             | 11                 | 6.9%             | 27                          | 16.9%                   | 113        | 70.6%            | 19           | 11.9%            | 1                                            | 0.6%             | 133                         | 83.1%                   | 160                 |
| 31st District        | 4                 | 9.1%             | 3                           | 6.8%             | 4                  | 9.1%             | 11                          | 25.0%                   | 17         | 38.6%            | 13           | 29.5%            | 3                                            | 6.8%             | 33                          | 75.0%                   | 44                  |
| Atchison             | 10                | 16.4%            | 2                           | 3.3%             | 4                  | 6.6%             | 16                          | 26.2%                   | 17         | 27.9%            | 26           | 42.6%            | 2                                            | 3.3%             | 45                          | 73.8%                   | 61                  |
| Central Kansas       | 7                 | 4.5%             | 1                           | 0.6%             | 15                 | 9.6%             | 23                          | 14.6%                   | 104        | 66.2%            | 27           | 17.2%            | 3                                            | 1.9%             | 134                         | 85.4%                   | 157                 |
| Cimmaron Basin       | 20                | 19.4%            | 1                           | 1.0%             | 6                  | 5.8%             | 27                          | 26.2%                   | 40         | 38.8%            | 34           | 33.0%            | 2                                            | 1.9%             | 76                          | 73.8%                   | 103                 |
| Cowley               | 11                | 18.0%            | 4                           | 6.6%             | 1                  | 1.6%             | 16                          | 26.2%                   | 30         | 49.2%            | 15           | 24.6%            | 0                                            | 0.0%             | 45                          | 73.8%                   | 61                  |
| Douglas              | 8                 | 6.8%             | 2                           | 1.7%             | 9                  | 7.6%             | 19                          | 16.1%                   | 82         | 69.5%            | 8            | 6.8%             | 9                                            | 7.6%             | 99                          | 83.9%                   | 118                 |
| Harvey/McPherson     | 14                | 13.0%            | 3                           | 2.8%             | 8                  | 7.4%             | 25                          | 23.1%                   | 68         | 63.0%            | 13           | 12.0%            | 2                                            | 1.9%             | 83                          | 76.9%                   | 108                 |
| Johnson              | 53                | 11.2%            | 10                          | 2.1%             | 40                 | 8.5%             | 103                         | 21.8%                   | 325        | 68.7%            | 34           | 7.2%             | 11                                           | 2.3%             | 370                         | 78.2%                   | 473                 |
| Leavenworth          | 33                | 42.3%            | 1                           | 1.3%             | 2                  | 2.6%             | 36                          | 46.2%                   | 33         | 42.3%            | 8            | 10.3%            | 1                                            | 1.3%             | 42                          | 53.8%                   | 78                  |
| Northwest Kansas     | 23                | 10.3%            | 7                           | 3.1%             | 17                 | 7.6%             | 47                          | 21.1%                   | 157        | 70.4%            | 17           | 7.6%             | 2                                            | 0.9%             | 176                         | 78.9%                   | 223                 |
| Reno                 | 7                 | 4.3%             | 7                           | 4.3%             | 27                 | 16.6%            | 41                          | 25.2%                   | 104        | 63.8%            | 17           | 10.4%            | 1                                            | 0.6%             | 122                         | 74.8%                   | 163                 |
| Riley                | 11                | 19.0%            | 0                           | 0.0%             | 1                  | 1.7%             | 12                          | 20.7%                   | 28         | 48.3%            | 18           | 31.0%            | 0                                            | 0.0%             | 46                          | 79.3%                   | 58                  |
| Santa Fe Trail       | 22                | 16.5%            | 1                           | 0.8%             | 6                  | 4.5%             | 29                          | 21.8%                   | 43         | 32.3%            | 50           | 37.6%            | 11                                           | 8.3%             | 104                         | 78.2%                   | 133                 |
| Sedgwick             | 79                | 9.0%             | 72                          | 8.2%             | 182                | 20.7%            | 333                         | 37.8%                   | 457        | 51.9%            | 14           | 1.6%             | 76                                           | 8.6%             | 547                         | 62.2%                   | 880                 |
| Shawnee              | 10                | 2.7%             | 0                           | 0.0%             | 22                 | 6.0%             | 32                          | 8.8%                    | 300        | 82.2%            | 11           | 3.0%             | 22                                           | 6.0%             | 333                         | 91.2%                   | 365                 |
| South Central Kansas | 5                 | 8.1%             | 3                           | 4.8%             | 4                  | 6.5%             | 12                          | 19.4%                   | 35         | 56.5%            | 12           | 19.4%            | 3                                            | 4.8%             | 50                          | 80.6%                   | 62                  |
| Sumner               | 7                 | 13.7%            | 1                           | 2.0%             | 4                  | 7.8%             | 12                          | 23.5%                   | 31         | 60.8%            | 7            | 13.7%            | 1                                            | 2.0%             | 39                          | 76.5%                   | 51                  |
| Unified Government   | 37                | 10.9%            | 0                           | 0.0%             | 17                 | 5.0%             | 54                          | 16.0%                   | 130        | 38.5%            | 142          | 42.0%            | 12                                           | 3.6%             | 284                         | 84.0%                   | 338                 |
| STATEWIDE            | 499               | 10.8%            | 129                         | 2.8%             | 449                | 9.7%             | 1077                        | 23.3%                   | 2679       | 57.8%            | 683          | 14.7%            | 192                                          | 4.1%             | 3554                        | 76.7%                   | 4631                |