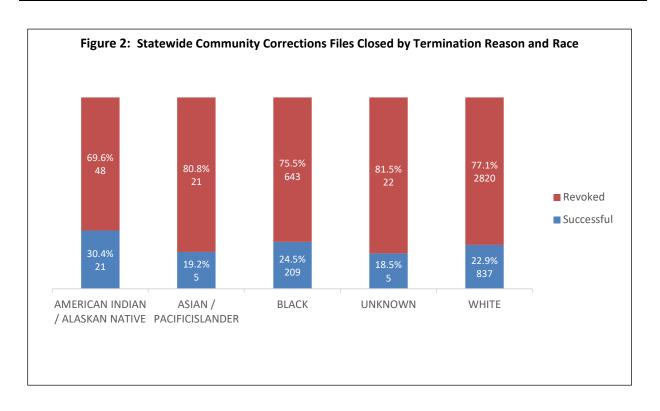

**Table 2** presents the data by termination reason and gender of the offender.

Figure 1 presents the total files closed by offender race.

**Figure 2** presents the total files closed by offender race and termination reason (successful\* and revoked).

\*K.S.A 75-52,112 defines "supervision success rate" as the number of offenders whose supervision is not revoked and remanded to the custody of the Department of Corrections. Therefore, in **Figures 2 and 4**, a number of closure types are included in the group of successfully closed cases. In addition to cases that were successfully closed, cases that were terminated due to the offender's death, the offender not being sentenced to community corrections, and cases that were unsuccessfully closed for any reason (closed by court, remanded to jail, etc.) were classified as successfully closed.