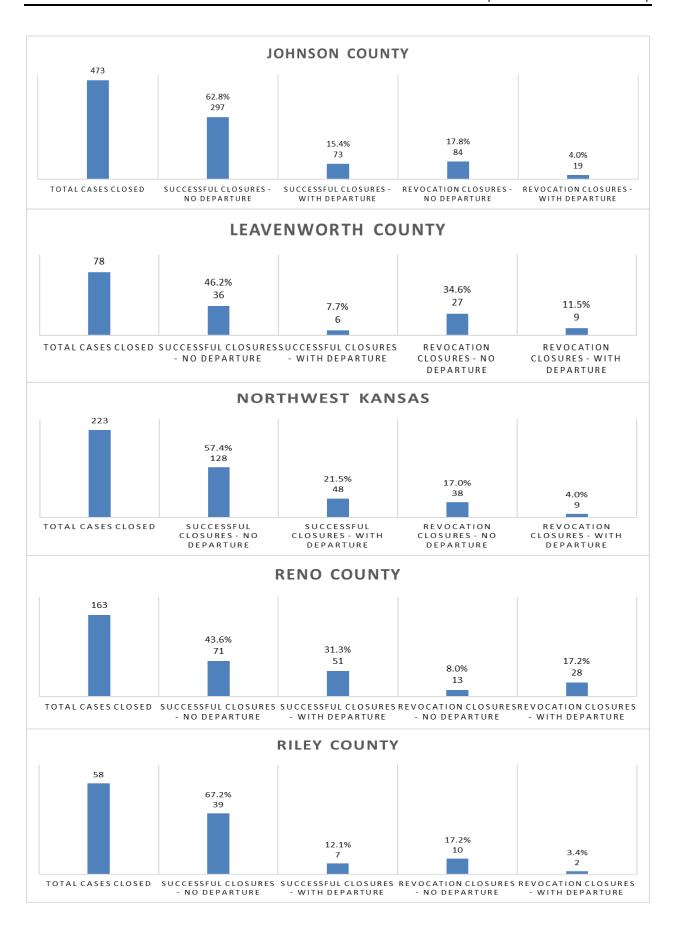

#### Files Closed by Termination Reason

The data in Section II presents how offender files were closed by agency and statewide in fiscal year 2021 as follows:

**Table 1** presents the data by termination reason.

**Table 2** presents the data by termination reason and gender of the offender.

Figure 1 presents the total files closed by offender race.

**Figure 2** presents the total files closed by offender race and termination reason (successful\* and revoked).

Figure 3 presents the total files closed by offender age group.

**Figure 4** presents the total files closed by offender age group and termination reason (successful\* and revoked).

In **Tables 1 and 2**, you may notice that if you sum up all the agencies they will not equal the statewide total. Offenders may have multiple files closed during a fiscal year in multiple community corrections agencies. In these cases, an offender is counted once per agency but can be in more than one agency's total – in data terms, the offender can be duplicated. In the statewide totals the actual offender is only counted once regardless of how many agencies in which the offender had closed files – in data terms the offender is unduplicated.

\*K.S.A 75-52,112 defines "supervision success rate" as the number of offenders whose supervision is not revoked and remanded to the custody of the Department of Corrections. Therefore, in **Figures 2 and 4**, a number of closure types are included in the group of successfully closed cases. In addition to cases that were successfully closed, cases that were terminated due to the offender's death, the offender not being sentenced to community corrections, and cases that were unsuccessfully closed for any reason (closed by court, remanded to jail, etc.) were classified as successfully closed.

|                      | Table             | 1: Num           | ber of                      | Comr             | nunity             | Corre            | ctions Fi                   | les Clo                 | sed by     | Agency           | and T        | ermina           | tion F                                       | Reason           |                             |                         |                     |
|----------------------|-------------------|------------------|-----------------------------|------------------|--------------------|------------------|-----------------------------|-------------------------|------------|------------------|--------------|------------------|----------------------------------------------|------------------|-----------------------------|-------------------------|---------------------|
| CC Agency            | Revoked-Condition | Total % Closures | Revoked-<br>New Misdemeanor | Total % Closures | Revoked-New Felony | Total % Closures | Total # Revocation Closures | Total % of All Closures | Successful | Total % Closures | Unsuccessful | Total % Closures | Other<br>(Death and Not Sentenced to<br>(CC) | Total % Closures | Total # Successful Closures | Total % of All Closures | Total # of Closures |
| 2nd District         | 5                 | 6.8%             | 0                           | 0.0%             | 13                 | 17.8%            | 18                          | 24.7%                   | 53         | 72.6%            | 1            | 1.4%             | 1                                            | 1.4%             | 55                          | 75.3%                   | 73                  |
| 4th District         | 15                | 15.8%            | 1                           | 1.1%             | 5                  | 5.3%             | 21                          | 22.1%                   | 20         | 21.1%            | 49           | 51.6%            | 5                                            | 5.3%             | 74                          | 77.9%                   | 95                  |
| 5th District         | 14                | 26.4%            | 0                           | 0.0%             | 3                  | 5.7%             | 17                          | 32.1%                   | 26         | 49.1%            | 10           | 18.9%            | 0                                            | 0.0%             | 36                          | 67.9%                   | 53                  |
| 6th District         | 21                | 25.9%            | 0                           | 0.0%             | 1                  | 1.2%             | 22                          | 27.2%                   | 48         | 59.3%            | 11           | 13.6%            | 0                                            | 0.0%             | 59                          | 72.8%                   | 81                  |
| 8th District         | 15                | 9.4%             | 1                           | 0.6%             | 11                 | 6.9%             | 27                          | 17.0%                   | 89         | 56.0%            | 41           | 25.8%            | 2                                            | 1.3%             | 132                         | 83.0%                   | 159                 |
| 11th District        | 12                | 9.8%             | 0                           | 0.0%             | 8                  | 6.5%             | 20                          | 16.3%                   | 72         | 58.5%            | 24           | 19.5%            | 7                                            | 5.7%             | 103                         | 83.7%                   | 123                 |
| 12th District        | 4                 | 5.1%             | 0                           | 0.0%             | 3                  | 3.8%             | 7                           | 9.0%                    | 41         | 52.6%            | 30           | 38.5%            | 0                                            | 0.0%             | 71                          | 91.0%                   | 78                  |
| 13th District        | 17                | 13.8%            | 2                           | 1.6%             | 5                  | 4.1%             | 24                          | 19.5%                   | 89         | 72.4%            | 6            | 4.9%             | 4                                            | 3.3%             | 99                          | 80.5%                   | 123                 |
| 14th District        | 3                 | 3.4%             | 2                           | 2.3%             | 9                  | 10.2%            | 14                          | 15.9%                   | 57         | 64.8%            | 15           | 17.0%            | 2                                            | 2.3%             | 74                          | 84.1%                   | 88                  |
| 22nd District        | 5                 | 6.9%             | 2                           | 2.8%             | 8                  | 11.1%            | 15                          | 20.8%                   | 47         | 65.3%            | 7            | 9.7%             | 3                                            | 4.2%             | 57                          | 79.2%                   | 72                  |
| 24th District        | 2                 | 6.3%             | 0                           | 0.0%             | 3                  | 9.4%             | 5                           | 15.6%                   | 16         | 50.0%            | 11           | 34.4%            | 0                                            | 0.0%             | 27                          | 84.4%                   | 32                  |
| 25th District        | 19                | 17.4%            | 0                           | 0.0%             | 4                  | 3.7%             | 23                          | 21.1%                   | 74         | 67.9%            | 3            | 2.8%             | 9                                            | 8.3%             | 86                          | 78.9%                   | 109                 |
| 28th District        | 11                | 6.9%             | 5                           | 3.1%             | 11                 | 6.9%             | 27                          | 16.9%                   | 113        | 70.6%            | 19           | 11.9%            | 1                                            | 0.6%             | 133                         | 83.1%                   | 160                 |
| 31st District        | 4                 | 9.1%             | 3                           | 6.8%             | 4                  | 9.1%             | 11                          | 25.0%                   | 17         | 38.6%            | 13           | 29.5%            | 3                                            | 6.8%             | 33                          | 75.0%                   | 44                  |
| Atchison             | 10                | 16.4%            | 2                           | 3.3%             | 4                  | 6.6%             | 16                          | 26.2%                   | 17         | 27.9%            | 26           | 42.6%            | 2                                            | 3.3%             | 45                          | 73.8%                   | 61                  |
| Central Kansas       | 7                 | 4.5%             | 1                           | 0.6%             | 15                 | 9.6%             | 23                          | 14.6%                   | 104        | 66.2%            | 27           | 17.2%            | 3                                            | 1.9%             | 134                         | 85.4%                   | 157                 |
| Cimmaron Basin       | 20                | 19.4%            | 1                           | 1.0%             | 6                  | 5.8%             | 27                          | 26.2%                   | 40         | 38.8%            | 34           | 33.0%            | 2                                            | 1.9%             | 76                          | 73.8%                   | 103                 |
| Cowley               | 11                | 18.0%            | 4                           | 6.6%             | 1                  | 1.6%             | 16                          | 26.2%                   | 30         | 49.2%            | 15           | 24.6%            | 0                                            | 0.0%             | 45                          | 73.8%                   | 61                  |
| Douglas              | 8                 | 6.8%             | 2                           | 1.7%             | 9                  | 7.6%             | 19                          | 16.1%                   | 82         | 69.5%            | 8            | 6.8%             | 9                                            | 7.6%             | 99                          | 83.9%                   | 118                 |
| Harvey/McPherson     | 14                | 13.0%            | 3                           | 2.8%             | 8                  | 7.4%             | 25                          | 23.1%                   | 68         | 63.0%            | 13           | 12.0%            | 2                                            | 1.9%             | 83                          | 76.9%                   | 108                 |
| Johnson              | 53                | 11.2%            | 10                          | 2.1%             | 40                 | 8.5%             | 103                         | 21.8%                   | 325        | 68.7%            | 34           | 7.2%             | 11                                           | 2.3%             | 370                         | 78.2%                   | 473                 |
| Leavenworth          | 33                | 42.3%            | 1                           | 1.3%             | 2                  | 2.6%             | 36                          | 46.2%                   | 33         | 42.3%            | 8            | 10.3%            | 1                                            | 1.3%             | 42                          | 53.8%                   | 78                  |
| Northwest Kansas     | 23                | 10.3%            | 7                           | 3.1%             | 17                 | 7.6%             | 47                          | 21.1%                   | 157        | 70.4%            | 17           | 7.6%             | 2                                            | 0.9%             | 176                         | 78.9%                   | 223                 |
| Reno                 | 7                 | 4.3%             | 7                           | 4.3%             | 27                 | 16.6%            | 41                          | 25.2%                   | 104        | 63.8%            | 17           | 10.4%            | 1                                            | 0.6%             | 122                         | 74.8%                   | 163                 |
| Riley                | 11                | 19.0%            | 0                           | 0.0%             | 1                  | 1.7%             | 12                          | 20.7%                   | 28         | 48.3%            | 18           | 31.0%            | 0                                            | 0.0%             | 46                          | 79.3%                   | 58                  |
| Santa Fe Trail       | 22                | 16.5%            | 1                           | 0.8%             | 6                  | 4.5%             | 29                          | 21.8%                   | 43         | 32.3%            | 50           | 37.6%            | 11                                           | 8.3%             | 104                         | 78.2%                   | 133                 |
| Sedgwick             | 79                | 9.0%             | 72                          | 8.2%             | 182                | 20.7%            | 333                         | 37.8%                   | 457        | 51.9%            | 14           | 1.6%             | 76                                           | 8.6%             | 547                         | 62.2%                   | 880                 |
| Shawnee              | 10                | 2.7%             | 0                           | 0.0%             | 22                 | 6.0%             | 32                          | 8.8%                    | 300        | 82.2%            | 11           | 3.0%             | 22                                           | 6.0%             | 333                         | 91.2%                   | 365                 |
| South Central Kansas | 5                 | 8.1%             | 3                           | 4.8%             | 4                  | 6.5%             | 12                          | 19.4%                   | 35         | 56.5%            | 12           | 19.4%            | 3                                            | 4.8%             | 50                          | 80.6%                   | 62                  |
| Sumner               | 7                 | 13.7%            | 1                           | 2.0%             | 4                  | 7.8%             | 12                          | 23.5%                   | 31         | 60.8%            | 7            | 13.7%            | 1                                            | 2.0%             | 39                          | 76.5%                   | 51                  |
| Unified Government   | 37                | 10.9%            | 0                           | 0.0%             | 17                 | 5.0%             | 54                          | 16.0%                   | 130        | 38.5%            | 142          | 42.0%            | 12                                           | 3.6%             | 284                         | 84.0%                   | 338                 |
| STATEWIDE            | 499               | 10.8%            | 129                         | 2.8%             | 449                | 9.7%             | 1077                        | 23.3%                   | 2679       | 57.8%            | 683          | 14.7%            | 192                                          | 4.1%             | 3554                        | 76.7%                   | 4631                |