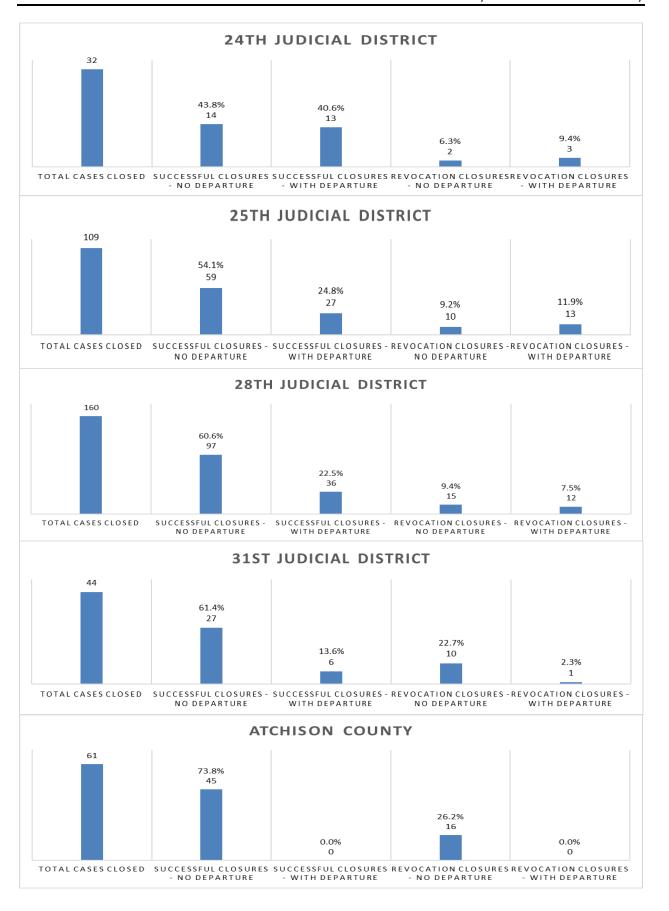

#### **SECTION III**

#### Files Closed by Supervision Level and Termination Reason

The data in Section III presents how offender files closed by agency and statewide in fiscal year 2021 as follows:

**Table 1** presents the number of files closed by supervision level and termination reason (successful\* and revoked).

**Table 2** presents the percentage of files closed by supervision level and termination reason (successful\* and revoked).

The data is based upon the supervision level established by the offender's most recent risk assessment prior to termination.

Those identified as No Assessment are offenders who did not have a risk assessment completed during their time on supervision.

In **Tables 1 and 2**, you may notice that if you sum up all the agencies they will not equal the statewide total. Offenders may have multiple files closed during a fiscal year in multiple community corrections agencies. In these cases, an offender is counted once per agency but can be in more than one agency's total – in data terms, the offender can be duplicated. In the statewide totals the actual offender is only counted once regardless of how many agencies in which the offender had closed files – in data terms the offender is unduplicated.

\*K.S.A 75-52,112 defines "supervision success rate" as the number of offenders whose supervision is not revoked and remanded to the custody of the Department of Corrections. Therefore, in **Tables 1 and 2**, a number of closure types are included in the group of successfully closed cases. In addition to cases that were successfully closed, cases that were terminated due to the offender's death, the offender not being sentenced to community corrections, and cases that were unsuccessfully closed for any reason (closed by court, remanded to jail, etc.) were classified as successfully closed.