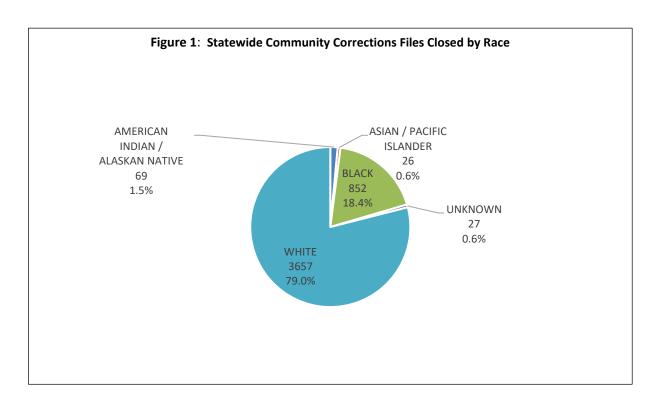

**Table 2** presents the data by termination reason and gender of the offender.

Figure 1 presents the total files closed by offender race.

**Figure 2** presents the total files closed by offender race and termination reason (successful\* and revoked).

Figure 3 presents the total files closed by offender age group.

**Figure 4** presents the total files closed by offender age group and termination reason (successful\* and revoked).

In **Tables 1 and 2**, you may notice that if you sum up all the agencies they will not equal the statewide total. Offenders may have multiple files closed during a fiscal year in multiple community corrections agencies. In these cases, an offender is counted once per agency but can be in more than one agency's total – in data terms, the offender can be duplicated. In the statewide totals the actual offender is only counted once regardless of how many agencies in which the offender had closed files – in data terms the offender is unduplicated.