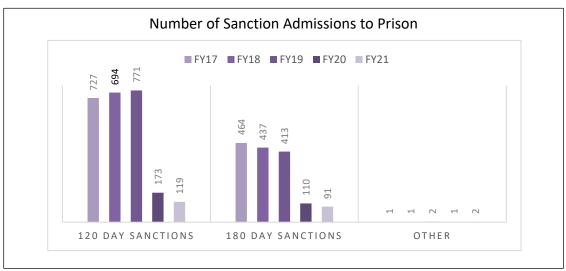

hrough 2021.

The Jail and Prison Sanctions Administered charts present the total number of sanctions entered into the TOADS database during the fiscal year. Offenders may be duplicated within this data as they can be ordered to serve multiple sanctions.

2019 SB 18 abolished the use of prison sanctions for offenses that occur after June 30, 2019. This legislative action resulted in a dramatic decrease in utilization of the prison sanctions. Use of these sanctions is projected to decrease to zero over the next 5 to 10 years.



Number of Sanctions Administered = Total Number of 2- and 3-day sanction interventions entered in TOADS during each fiscal year





Number of Sanctions Administered = Total Number of 120- and 180-day sanction interventions entered in TOADS during each fiscal year



The number of Sanction Admissions to Prison may be larger than the Number of Sanctions Administered. This is due to some offenders admitted to prison being supervised by Court Services so their sanction data is not entered into TOADS.



## SECTION VII Active Population

Section VII represents the demographic and supervision (risk) level distribution for the community corrections population.

#### **Demographics:**

This data presents a snapshot of the active population as it appeared on April 16, 2021. It shows the population broken down by Gender, Race and Age for each agency and statewide.

#### Supervision (Risk) Level Distribution:

This data presents a snapshot of the active population by risk level as it appeared at the end of fiscal years 2017 through 2021.

#### Demographics of