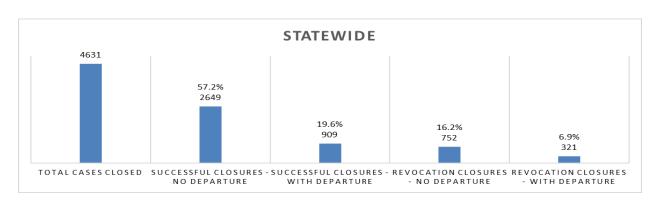

|                      | Table             | 1: Num           | ber of                      | Comr             | nunity             | Corre            | ctions Fi                   | les Clo                 | sed by     | Agency           | and T        | ermina           | tion F                                       | Reason           |                             |                         |                     |
|----------------------|-------------------|------------------|-----------------------------|------------------|--------------------|------------------|-----------------------------|-------------------------|------------|------------------|--------------|------------------|----------------------------------------------|------------------|-----------------------------|-------------------------|---------------------|
| CC Agency            | Revoked-Condition | Total % Closures | Revoked-<br>New Misdemeanor | Total % Closures | Revoked-New Felony | Total % Closures | Total # Revocation Closures | Total % of All Closures | Successful | Total % Closures | Unsuccessful | Total % Closures | Other<br>(Death and Not Sentenced to<br>(CC) | Total % Closures | Total # Successful Closures | Total % of All Closures | Total # of Closures |
| 2nd District         | 5                 | 6.8%             | 0                           | 0.0%             | 13                 | 17.8%            | 18                          | 24.7%                   | 53         | 72.6%            | 1            | 1.4%             | 1                                            | 1.4%             | 55                          | 75.3%                   | 73                  |
| 4th District         | 15                | 15.8%            | 1                           | 1.1%             | 5                  | 5.3%             | 21                          | 22.1%                   | 20         | 21.1%            | 49           | 51.6%            | 5                                            | 5.3%             | 74                          | 77.9%                   | 95                  |
| 5th District         | 14                | 26.4%            | 0                           | 0.0%             | 3                  | 5.7%             | 17                          | 32.1%                   | 26         | 49.1%            | 10           | 18.9%            | 0                                            | 0.0%             | 36                          | 67.9%                   | 53                  |
| 6th District         | 21                | 25.9%            | 0                           | 0.0%             | 1                  | 1.2%             | 22                          | 27.2%                   | 48         | 59.3%            | 11           | 13.6%            | 0                                            | 0.0%             | 59                          | 72.8%                   | 81                  |
| 8th District         | 15                | 9.4%             | 1                           | 0.6%             | 11                 | 6.9%             | 27                          | 17.0%                   | 89         | 56.0%            | 41           | 25.8%            | 2                                            | 1.3%             | 132                         | 83.0%                   | 159                 |
| 11th District        | 12                | 9.8%             | 0                           | 0.0%             | 8                  | 6.5%             | 20                          | 16.3%                   | 72         | 58.5%            | 24           | 19.5%            | 7                                            | 5.7%             | 103                         | 83.7%                   | 123                 |
| 12th District        | 4                 | 5.1%             | 0                           | 0.0%             | 3                  | 3.8%             | 7                           | 9.0%                    | 41         | 52.6%            | 30           | 38.5%            | 0                                            | 0.0%             | 71                          | 91.0%                   | 78                  |
| 13th District        | 17                | 13.8%            | 2                           | 1.6%             | 5                  | 4.1%             | 24                          | 19.5%                   | 89         | 72.4%            | 6            | 4.9%             | 4                                            | 3.3%             | 99                          | 80.5%                   | 123                 |
| 14th District        | 3                 | 3.4%             | 2                           | 2.3%             | 9                  | 10.2%            | 14                          | 15.9%                   | 57         | 64.8%            | 15           | 17.0%            | 2                                            | 2.3%             | 74                          | 84.1%                   | 88                  |
| 22nd District        | 5                 | 6.9%             | 2                           | 2.8%             | 8                  | 11.1%            | 15                          | 20.8%                   | 47         | 65.3%            | 7            | 9.7%             | 3                                            | 4.2%             | 57                          | 79.2%                   | 72                  |
| 24th District        | 2                 | 6.3%             | 0                           | 0.0%             | 3                  | 9.4%             | 5                           | 15.6%                   | 16         | 50.0%            | 11           | 34.4%            | 0                                            | 0.0%             | 27                          | 84.4%                   | 32                  |
| 25th District        | 19                | 17.4%            | 0                           | 0.0%             | 4                  | 3.7%             | 23                          | 21.1%                   | 74         | 67.9%            | 3            | 2.8%             | 9                                            | 8.3%             | 86                          | 78.9%                   | 109                 |
| 28th District        | 11                | 6.9%             | 5                           | 3.1%             | 11                 | 6.9%             | 27                          | 16.9%                   | 113        | 70.6%            | 19           | 11.9%            | 1                                            | 0.6%             | 133                         | 83.1%                   | 160                 |
| 31st District        | 4                 | 9.1%             | 3                           | 6.8%             | 4                  | 9.1%             | 11                          | 25.0%                   | 17         | 38.6%            | 13           | 29.5%            | 3                                            | 6.8%             | 33                          | 75.0%                   | 44                  |
| Atchison             | 10                | 16.4%            | 2                           | 3.3%             | 4                  | 6.6%             | 16                          | 26.2%                   | 17         | 27.9%            | 26           | 42.6%            | 2                                            | 3.3%             | 45                          | 73.8%                   | 61                  |
| Central Kansas       | 7                 | 4.5%             | 1                           | 0.6%             | 15                 | 9.6%             | 23                          | 14.6%                   | 104        | 66.2%            | 27           | 17.2%            | 3                                            | 1.9%             | 134                         | 85.4%                   | 157                 |
| Cimmaron Basin       | 20                | 19.4%            | 1                           | 1.0%             | 6                  | 5.8%             | 27                          | 26.2%                   | 40         | 38.8%            | 34           | 33.0%            | 2                                            | 1.9%             | 76                          | 73.8%                   | 103                 |
| Cowley               | 11                | 18.0%            | 4                           | 6.6%             | 1                  | 1.6%             | 16                          | 26.2%                   | 30         | 49.2%            | 15           | 24.6%            | 0                                            | 0.0%             | 45                          | 73.8%                   | 61                  |
| Douglas              | 8                 | 6.8%             | 2                           | 1.7%             | 9                  | 7.6%             | 19                          | 16.1%                   | 82         | 69.5%            | 8            | 6.8%             | 9                                            | 7.6%             | 99                          | 83.9%                   | 118                 |
| Harvey/McPherson     | 14                | 13.0%            | 3                           | 2.8%             | 8                  | 7.4%             | 25                          | 23.1%                   | 68         | 63.0%            | 13           | 12.0%            | 2                                            | 1.9%             | 83                          | 76.9%                   | 108                 |
| Johnson              | 53                | 11.2%            | 10                          | 2.1%             | 40                 | 8.5%             | 103                         | 21.8%                   | 325        | 68.7%            | 34           | 7.2%             | 11                                           | 2.3%             | 370                         | 78.2%                   | 473                 |
| Leavenworth          | 33                | 42.3%            | 1                           | 1.3%             | 2                  | 2.6%             | 36                          | 46.2%                   | 33         | 42.3%            | 8            | 10.3%            | 1                                            | 1.3%             | 42                          | 53.8%                   | 78                  |
| Northwest Kansas     | 23                | 10.3%            | 7                           | 3.1%             | 17                 | 7.6%             | 47                          | 21.1%                   | 157        | 70.4%            | 17           | 7.6%             | 2                                            | 0.9%             | 176                         | 78.9%                   | 223                 |
| Reno                 | 7                 | 4.3%             | 7                           | 4.3%             | 27                 | 16.6%            | 41                          | 25.2%                   | 104        | 63.8%            | 17           | 10.4%            | 1                                            | 0.6%             | 122                         | 74.8%                   | 163                 |
| Riley                | 11                | 19.0%            | 0                           | 0.0%             | 1                  | 1.7%             | 12                          | 20.7%                   | 28         | 48.3%            | 18           | 31.0%            | 0                                            | 0.0%             | 46                          | 79.3%                   | 58                  |
| Santa Fe Trail       | 22                | 16.5%            | 1                           | 0.8%             | 6                  | 4.5%             | 29                          | 21.8%                   | 43         | 32.3%            | 50           | 37.6%            | 11                                           | 8.3%             | 104                         | 78.2%                   | 133                 |
| Sedgwick             | 79                | 9.0%             | 72                          | 8.2%             | 182                | 20.7%            | 333                         | 37.8%                   | 457        | 51.9%            | 14           | 1.6%             | 76                                           | 8.6%             | 547                         | 62.2%                   | 880                 |
| Shawnee              | 10                | 2.7%             | 0                           | 0.0%             | 22                 | 6.0%             | 32                          | 8.8%                    | 300        | 82.2%            | 11           | 3.0%             | 22                                           | 6.0%             | 333                         | 91.2%                   | 365                 |
| South Central Kansas | 5                 | 8.1%             | 3                           | 4.8%             | 4                  | 6.5%             | 12                          | 19.4%                   | 35         | 56.5%            | 12           | 19.4%            | 3                                            | 4.8%             | 50                          | 80.6%                   | 62                  |
| Sumner               | 7                 | 13.7%            | 1                           | 2.0%             | 4                  | 7.8%             | 12                          | 23.5%                   | 31         | 60.8%            | 7            | 13.7%            | 1                                            | 2.0%             | 39                          | 76.5%                   | 51                  |
| Unified Government   | 37                | 10.9%            | 0                           | 0.0%             | 17                 | 5.0%             | 54                          | 16.0%                   | 130        | 38.5%            | 142          | 42.0%            | 12                                           | 3.6%             | 284                         | 84.0%                   | 338                 |
| STATEWIDE            | 499               | 10.8%            | 129                         | 2.8%             | 449                | 9.7%             | 1077                        | 23.3%                   | 2679       | 57.8%            | 683          | 14.7%            | 192                                          | 4.1%             | 3554                        | 76.7%                   | 4631                |