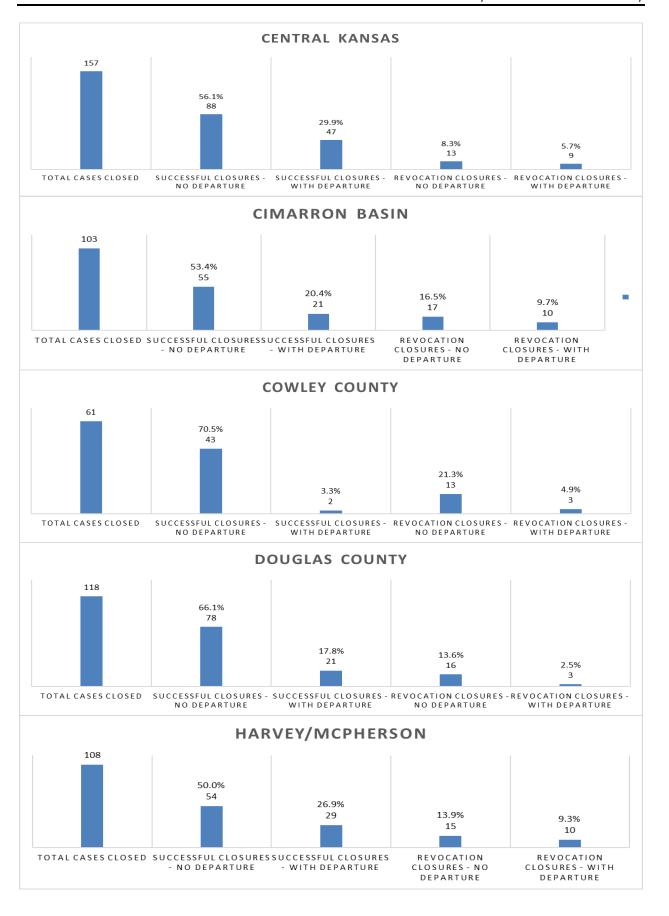

#### Files Closed by Termination Reason

The data in Section II presents how offender files were closed by agency and statewide in fiscal year 2021 as follows:

**Table 1** presents the data by termination reason.

**Table 2** presents the data by termination reason and gender of the offender.

Figure 1 presents the total files closed by offender race.

**Figure 2** presents the total files closed by offender race and termination reason (successful\* and revoked).

Figure 3 presents the total files closed by offender age group.

**Figure 4** presents the total files closed by offender age group and termination reason (successful\* and revoked).

In **Tables 1 and 2**, you may notice that if you sum up all the agencies they will not equal the statewide total. Offenders may have multiple files closed during a fiscal year in multiple community corrections agencies. In these cases, an offender is counted once per agency but can be in more than one agency's total – in data terms, the offender can be duplicated. In the statewide totals the actual offender is only counted once regardless of how many agencies in which the offender had closed files – in data terms the offender is unduplicated.

\*K.S.A 75-52,112 defines "supervision success rate" as the number of offenders whose supervision is not revoked and remanded to the custody of the Department of Corrections. Therefore, in **Figures 2 and 4**, a number of closure types are included in the group of successfully closed cases. In addition to cases that were successfully closed, cases that were terminated due to the offender's death, the offender not being sentenced to community corrections, and cases that were unsuccessfully closed for any reason (closed by court, remanded to jail, etc.) were classified as successfully closed.

|                      | Table             | 1: Num           | ber of                      | Comr             | nunity             | Corre            | ctions Fi                   | les Clo                 | sed by     | Agency           | and T        | ermina           | tion F                                       | Reason           |                             |                         |                     |
|----------------------|-------------------|------------------|-----------------------------|------------------|--------------------|------------------|-----------------------------|-------------------------|------------|------------------|--------------|------------------|----------------------------------------------|------------------|-----------------------------|-------------------------|---------------------|
| CC Agency            | Revoked-Condition | Total % Closures | Revoked-<br>New Misdemeanor | Total % Closures | Revoked-New Felony | Total % Closures | Total # Revocation Closures | Total % of All Closures | Successful | Total % Closures | Unsuccessful | Total % Closures | Other<br>(Death and Not Sentenced to<br>(CC) | Total % Closures | Total # Successful Closures | Total % of All Closures | Total # of Closures |
| 2nd District         | 5                 | 6.8%             | 0                           | 0.0%             | 13                 | 17.8%            | 18                          | 24.7%                   | 53         | 72.6%            | 1            | 1.4%             | 1                                            | 1.4%             | 55                          | 75.3%                   | 73                  |
| 4th District         | 15                | 15.8%            | 1                           | 1.1%             | 5                  | 5.3%             | 21                          | 22.1%                   | 20         | 21.1%            | 49           | 51.6%            | 5                                            | 5.3%             | 74                          | 77.9%                   | 95                  |
| 5th District         | 14                | 26.4%            | 0                           | 0.0%             | 3                  | 5.7%             | 17                          | 32.1%                   | 26         | 49.1%            | 10           | 18.9%            | 0                                            | 0.0%             | 36                          | 67.9%                   | 53                  |
| 6th District         | 21                | 25.9%            | 0                           | 0.0%             | 1                  | 1.2%             | 22                          | 27.2%                   | 48         | 59.3%            | 11           | 13.6%            | 0                                            | 0.0%             | 59                          | 72.8%                   | 81                  |
| 8th District         | 15                | 9.4%             | 1                           | 0.6%             | 11                 | 6.9%             | 27                          | 17.0%                   | 89         | 56.0%            | 41           | 25.8%            | 2                                            | 1.3%             | 132                         | 83.0%                   | 159                 |
| 11th District        | 12                | 9.8%             | 0                           | 0.0%             | 8                  | 6.5%             | 20                          | 16.3%                   | 72         | 58.5%            | 24           | 19.5%            | 7                                            | 5.7%             | 103                         | 83.7%                   | 123                 |
| 12th District        | 4                 | 5.1%             | 0                           | 0.0%             | 3                  | 3.8%             | 7                           | 9.0%                    | 41         | 52.6%            | 30           | 38.5%            | 0                                            | 0.0%             | 71                          | 91.0%                   | 78                  |
| 13th District        | 17                | 13.8%            | 2                           | 1.6%             | 5                  | 4.1%             | 24                          | 19.5%                   | 89         | 72.4%            | 6            | 4.9%             | 4                                            | 3.3%             | 99                          | 80.5%                   | 123                 |
| 14th District        | 3                 | 3.4%             | 2                           | 2.3%             | 9                  | 10.2%            | 14                          | 15.9%                   | 57         | 64.8%            | 15           | 17.0%            | 2                                            | 2.3%             | 74                          | 84.1%                   | 88                  |
| 22nd District        | 5                 | 6.9%             | 2                           | 2.8%             | 8                  | 11.1%            | 15                          | 20.8%                   | 47         | 65.3%            | 7            | 9.7%             | 3                                            | 4.2%             | 57                          | 79.2%                   | 72                  |
| 24th District        | 2                 | 6.3%             | 0                           | 0.0%             | 3                  | 9.4%             | 5                           | 15.6%                   | 16         | 50.0%            | 11           | 34.4%            | 0                                            | 0.0%             | 27                          | 84.4%                   | 32                  |
| 25th District        | 19                | 17.4%            | 0                           | 0.0%             | 4                  | 3.7%             | 23                          | 21.1%                   | 74         | 67.9%            | 3            | 2.8%             | 9                                            | 8.3%             | 86                          | 78.9%                   | 109                 |
| 28th District        | 11                | 6.9%             | 5                           | 3.1%             | 11                 | 6.9%             | 27                          | 16.9%                   | 113        | 70.6%            | 19           | 11.9%            | 1                                            | 0.6%             | 133                         | 83.1%                   | 160                 |
| 31st District        | 4                 | 9.1%             | 3                           | 6.8%             | 4                  | 9.1%             | 11                          | 25.0%                   | 17         | 38.6%            | 13           | 29.5%            | 3                                            | 6.8%             | 33                          | 75.0%                   | 44                  |
| Atchison             | 10                | 16.4%            | 2                           | 3.3%             | 4                  | 6.6%             | 16                          | 26.2%                   | 17         | 27.9%            | 26           | 42.6%            | 2                                            | 3.3%             | 45                          | 73.8%                   | 61                  |
| Central Kansas       | 7                 | 4.5%             | 1                           | 0.6%             | 15                 | 9.6%             | 23                          | 14.6%                   | 104        | 66.2%            | 27           | 17.2%            | 3                                            | 1.9%             | 134                         | 85.4%                   | 157                 |
| Cimmaron Basin       | 20                | 19.4%            | 1                           | 1.0%             | 6                  | 5.8%             | 27                          | 26.2%                   | 40         | 38.8%            | 34           | 33.0%            | 2                                            | 1.9%             | 76                          | 73.8%                   | 103                 |
| Cowley               | 11                | 18.0%            | 4                           | 6.6%             | 1                  | 1.6%             | 16                          | 26.2%                   | 30         | 49.2%            | 15           | 24.6%            | 0                                            | 0.0%             | 45                          | 73.8%                   | 61                  |
| Douglas              | 8                 | 6.8%             | 2                           | 1.7%             | 9                  | 7.6%             | 19                          | 16.1%                   | 82         | 69.5%            | 8            | 6.8%             | 9                                            | 7.6%             | 99                          | 83.9%                   | 118                 |
| Harvey/McPherson     | 14                | 13.0%            | 3                           | 2.8%             | 8                  | 7.4%             | 25                          | 23.1%                   | 68         | 63.0%            | 13           | 12.0%            | 2                                            | 1.9%             | 83                          | 76.9%                   | 108                 |
| Johnson              | 53                | 11.2%            | 10                          | 2.1%             | 40                 | 8.5%             | 103                         | 21.8%                   | 325        | 68.7%            | 34           | 7.2%             | 11                                           | 2.3%             | 370                         | 78.2%                   | 473                 |
| Leavenworth          | 33                | 42.3%            | 1                           | 1.3%             | 2                  | 2.6%             | 36                          | 46.2%                   | 33         | 42.3%            | 8            | 10.3%            | 1                                            | 1.3%             | 42                          | 53.8%                   | 78                  |
| Northwest Kansas     | 23                | 10.3%            | 7                           | 3.1%             | 17                 | 7.6%             | 47                          | 21.1%                   | 157        | 70.4%            | 17           | 7.6%             | 2                                            | 0.9%             | 176                         | 78.9%                   | 223                 |
| Reno                 | 7                 | 4.3%             | 7                           | 4.3%             | 27                 | 16.6%            | 41                          | 25.2%                   | 104        | 63.8%            | 17           | 10.4%            | 1                                            | 0.6%             | 122                         | 74.8%                   | 163                 |
| Riley                | 11                | 19.0%            | 0                           | 0.0%             | 1                  | 1.7%             | 12                          | 20.7%                   | 28         | 48.3%            | 18           | 31.0%            | 0                                            | 0.0%             | 46                          | 79.3%                   | 58                  |
| Santa Fe Trail       | 22                | 16.5%            | 1                           | 0.8%             | 6                  | 4.5%             | 29                          | 21.8%                   | 43         | 32.3%            | 50           | 37.6%            | 11                                           | 8.3%             | 104                         | 78.2%                   | 133                 |
| Sedgwick             | 79                | 9.0%             | 72                          | 8.2%             | 182                | 20.7%            | 333                         | 37.8%                   | 457        | 51.9%            | 14           | 1.6%             | 76                                           | 8.6%             | 547                         | 62.2%                   | 880                 |
| Shawnee              | 10                | 2.7%             | 0                           | 0.0%             | 22                 | 6.0%             | 32                          | 8.8%                    | 300        | 82.2%            | 11           | 3.0%             | 22                                           | 6.0%             | 333                         | 91.2%                   | 365                 |
| South Central Kansas | 5                 | 8.1%             | 3                           | 4.8%             | 4                  | 6.5%             | 12                          | 19.4%                   | 35         | 56.5%            | 12           | 19.4%            | 3                                            | 4.8%             | 50                          | 80.6%                   | 62                  |
| Sumner               | 7                 | 13.7%            | 1                           | 2.0%             | 4                  | 7.8%             | 12                          | 23.5%                   | 31         | 60.8%            | 7            | 13.7%            | 1                                            | 2.0%             | 39                          | 76.5%                   | 51                  |
| Unified Government   | 37                | 10.9%            | 0                           | 0.0%             | 17                 | 5.0%             | 54                          | 16.0%                   | 130        | 38.5%            | 142          | 42.0%            | 12                                           | 3.6%             | 284                         | 84.0%                   | 338                 |
| STATEWIDE            | 499               | 10.8%            | 129                         | 2.8%             | 449                | 9.7%             | 1077                        | 23.3%                   | 2679       | 57.8%            | 683          | 14.7%            | 192                                          | 4.1%             | 3554                        | 76.7%                   | 4631                |