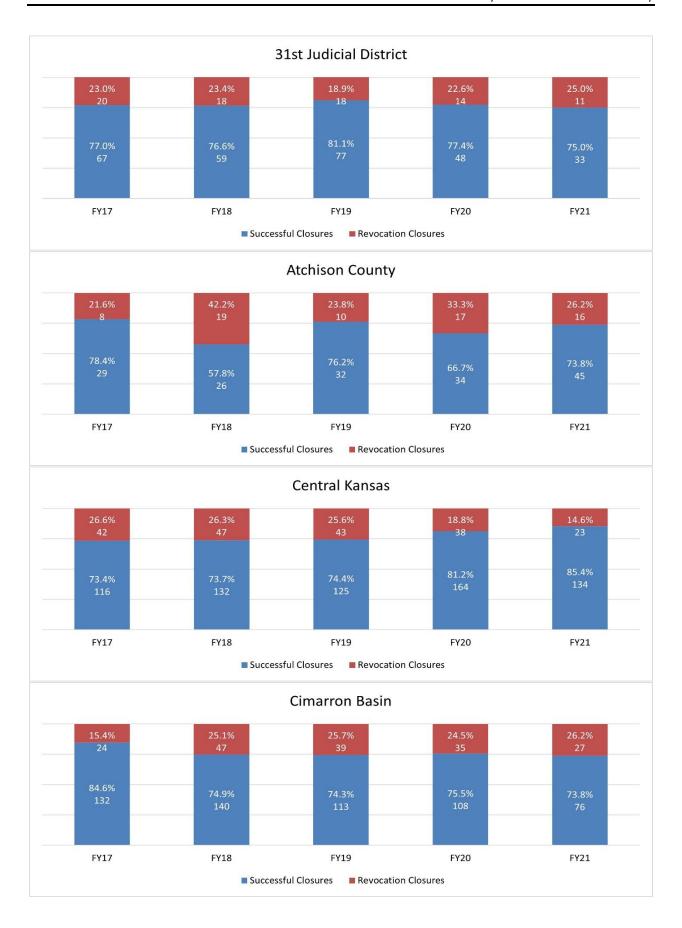

#### Files Closed by Termination Reason

The data in Section II presents how offender files were closed by agency and statewide in fiscal year 2021 as follows:

**Table 1** presents the data by termination reason.

**Table 2** presents the data by termination reason and gender of the offender.

Figure 1 presents the total files closed by offender race.

**Figure 2** presents the total files closed by offender race and termination reason (successful\* and revoked).

Figure 3 presents the total files closed by offender age group.

**Figure 4** presents the total files closed by offender age group and termination reason (successful\* and revoked).

In **Tables 1 and 2**, you may notice that if you sum up all the agencies they will not equal the statewide total. Offenders may have multiple files closed during a fiscal year in multiple community corrections agencies. In these cases, an offender is counted once per agency but can be in more than one agency's total – in data terms, the offender can be duplicated. In the statewide totals the actual offender is only counted once regardless of how many agencies in which the offender had closed files – in data terms the offender is unduplicated.

\*K.S.A 75-52,112 defines "supervision success rate" as the number of offenders whose supervision is not revoked and remanded to the custody of the Department of Corrections. Therefore, in **Figures 2 and 4**, a number of closure types are included in the group of successfully closed cases. In addition to cases that were successfully closed, cases that were terminated due to the offender's death, the offender not being sentenced to community corrections, and cases that were unsuccessfully closed for any reason (closed by court, remanded to jail, etc.) were classified as successfully closed.