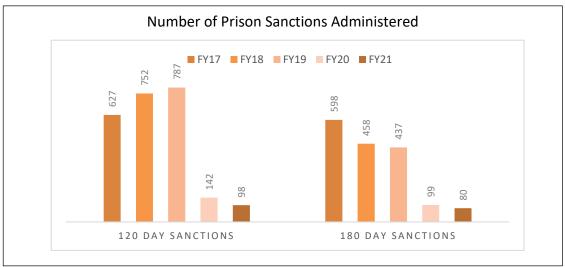

#### **Graduated Sanctions**

The data in Section III is a snapshot of graduated sanction utilization statewide for fiscal years 2017 through 2021.

The Jail and Prison Sanctions Administered charts present the total number of sanctions entered into the TOADS database during the fiscal year. Offenders may be duplicated within this data as they can be ordered to serve multiple sanctions.

2019 SB 18 abolished the use of prison sanctions for offenses that occur after June 30, 2019. This legislative action resulted in a dramatic decrease in utilization of the prison sanctions. Use of these sanctions is projected to decrease to zero over the next 5 to 10 years.



Number of Sanctions Administered = Total Number of 2- and 3-day sanction interventions entered in TOADS during each fiscal year





Number of Sanctions Administered = Total Number of 120- and 180-day sanction interventions entered in TOADS during each fiscal year



The number of Sanction Admissions to Prison may be larger than the Number of Sanctions Administered. This is due to some offenders admitted to prison being supervised by Court Services so their sanction data is not entered into TOADS.



## SECTION VII Active Population

Section VII represents the demographic and supervision (risk) level distribution for the community corrections population.

#### **Demographics:**

This data presents a snapshot of the active population as it appeared on April 16, 2021. It shows the population broken down by Gender, Race and Age for each agency and statewide.

#### Supervision (Risk) Level Distribution:

This data present