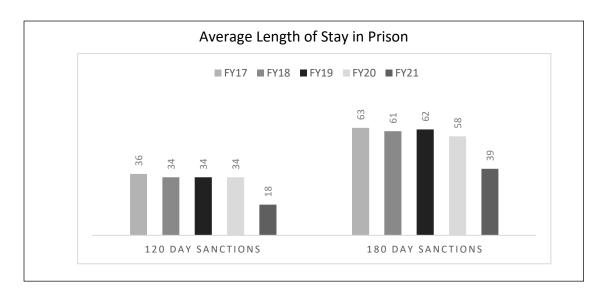

tiple sanctions.

2019 SB 18 abolished the use of prison sanctions for offenses that occur after June 30, 2019. This legislative action resulted in a dramatic decrease in utilization of the prison sanctions. Use of these sanctions is projected to decrease to zero over the next 5 to 10 years.



Number of Sanctions Administered = Total Number of 2- and 3-day sanction interventions entered in TOADS during each fiscal year





Number of Sanctions Administered = Total Number of 120- and 180-day sanction interventions entered in TOADS during each fiscal year



The number of Sanction Admissions to Prison may be larger than the Number of Sanctions Administered. This is due to some offenders admitted to prison being supervised by Court Services so their sanction data is not entered into TOADS.



## SECTION VII Active Population

Section VII represents the demographic and supervision (risk) level distribution for the community corrections population.

#### **Demographics:**

This data presents a snapshot of the active population as it appeared on April 16, 2021. It shows the population broken down by Gender, Race and Age for each agency and statewide.

#### Supervision (Risk) Level Distribution:

This data presents a snapshot of the active population by risk level as it appeared at the end of fiscal years 2017 through 2021.

#### Demographics of Active Community Corrections Population as of March 30, 2021 Gender Age Group Race **American** Total Indian/ Asian/ Active **Pacific** Under Alaskan No **CC Agency** Unknown White **Black** Islander Unknown DOB Male **Native** 20-29 30-3