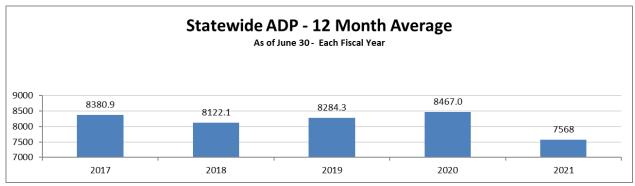

At the end of Section I is a graph which shows the statewide ADP at the end of each fiscal year from 2017-2021.

| FY 2021 ADP (Monthly Actu      | ıal - AISI | and Re | esidenti | al comb | ined)  |        |        |        |        |        |
|--------------------------------|------------|--------|----------|---------|--------|--------|--------|--------|--------|--------|
| Table 1                        | July       | Aug    | Sept     | Oct     | Nov    | Dec    | Jan    | Feb    | Mar    | Apr    |
| Table 1                        | 2020       | 2020   | 2020     | 2020    | 2020   | 2020   | 2021   | 2021   | 2021   | 2021   |
|                                |            |        |          |         |        |        |        |        |        |        |
| 2nd District                   | 144.7      | 132.8  | 131.3    | 124.2   | 126.1  | 125.2  | 127.2  | 127.3  | 128.4  | 132.6  |
| 4th District                   | 193.9      | 196.2  | 197.7    | 200.0   | 196.8  | 198.3  | 198.1  | 189.6  | 196.2  | 186.6  |
| 5th District                   | 90.8       | 94.2   | 92.6     | 94.3    | 96.2   | 88.7   | 81.7   | 80.9   | 80.2   | 85.1   |
| 6th District                   | 126.8      | 113.9  | 110.5    | 107.3   | 106.9  | 107.6  | 110.0  | 112.5  | 110.3  | 113.6  |
| 8th District                   | 164.9      | 169.0  | 165.1    | 160.3   | 154.6  | 166.7  | 164.0  | 171.6  | 177.1  | 169.3  |
| 11th District                  | 358.9      | 346.6  | 352.6    | 351.9   | 349.6  | 353.2  | 345.8  | 343.8  | 348.7  | 338.7  |
| 12th District                  | 86.0       | 89.1   | 85.4     | 86.9    | 91.1   | 90.7   | 89.2   | 94.5   | 88.3   | 84.7   |
| 13th District                  | 189.6      | 184.7  | 177.9    | 176.4   | 175.1  | 176.7  | 177.5  | 180.9  | 185.4  | 178.7  |
| 14th District (formerly MG Co) | 173.6      | 171.6  | 154.2    | 143.4   | 136.9  | 129.0  | 130.0  | 128.1  | 131.7  | 136.7  |
| 22nd District                  | 110.1      | 116.8  | 111.4    | 112.5   | 110.5  | 103.9  | 104.8  | 105.9  | 102.0  | 108.6  |
| 24th District                  | 51.5       | 51.8   | 51.5     | 47.6    | 47.7   | 49.0   | 47.4   | 49.0   | 51.7   | 47.7   |
| 25th District                  | 172.5      | 177.1  | 173.6    | 165.2   | 156.4  | 152.8  | 155.9  | 160.1  | 161.6  | 164.5  |
| 28th District                  | 424.1      | 418.2  | 416.3    | 402.3   | 395.2  | 391.5  | 382.5  | 378.2  | 381.3  | 381.2  |
| 31st District                  | 209.4      | 207.7  | 206.1    | 207.0   | 219.3  | 228.7  | 234.7  | 239.6  | 244.5  | 245.9  |
| Atchison                       | 75.6       | 73.9   | 74.6     | 72.3    | 70.9   | 68.1   | 69.1   | 69.4   | 66.5   | 61.5   |
| Central Kansas                 | 281.1      | 271.7  | 266.8    | 262.2   | 268.6  | 272.2  | 265.2  | 264.3  | 258.4  | 262.9  |
| Cimarron Basin                 | 128.7      | 136.1  | 139.6    | 139.9   | 139.1  | 137.5  | 133.4  | 133.5  | 134.6  | 134.6  |
| Cowley                         | 111.8      | 108.6  | 111.0    | 109.0   | 105.4  | 106.2  | 98.9   | 100.5  | 100.1  | 95.3   |
| Douglas                        | 192.5      | 185.3  | 169.4    | 172.0   | 165.2  | 154.8  | 155.7  | 160.8  | 161.7  | 163.7  |
| Harvey/McPherson               | 192.8      | 196.5  | 200.1    | 191.7   | 185.7  | 184.0  | 173.1  | 169.1  | 173.9  | 177.8  |
| Johnson                        | 612.7      | 587.5  | 573.8    | 571.2   | 564.4  | 567.7  | 563.1  | 568.7  | 584.7  | 582.7  |
| Leavenworth                    | 131.6      | 141.6  | 153.3    | 158.6   | 158.8  | 153.9  | 150.5  | 152.7  | 151.2  | 150.3  |
| Northwest Kansas               | 268.4      | 270.3  | 267.2    | 257.9   | 258.3  | 260.6  | 260.4  | 260.4  | 242.8  | 223.9  |
| Reno                           | 345.1      | 360.1  | 368.3    | 353.6   | 349.6  | 344.4  | 337.9  | 333.5  | 344.0  | 335.0  |
| Riley                          | 98.3       | 94.0   | 94.4     | 90.8    | 95.7   | 104.3  | 100.8  | 99.1   | 92.6   | 86.5   |
| Santa Fe Trail                 | 174.2      | 172.9  | 176.3    | 192.7   | 191.8  | 193.1  | 191.2  | 191.9  | 187.5  | 183.8  |
| Sedgwick (w/Drug Court)        | 1390.0     | 1366.0 | 1373.8   | 1347.6  | 1317.3 | 1304.9 | 1303.7 | 1302.1 | 1295.3 | 1268.6 |
| Shawnee                        | 583.9      | 575.1  | 558.3    | 569.7   | 554.5  | 527.3  | 502.0  | 491.4  | 490.9  | 474.9  |
| South Central Kansas           | 91.8       | 93.0   | 94.0     | 93.3    | 92.2   | 91.4   | 86.5   | 89.4   | 82.1   | 80.0   |
| Sumner                         | 45.6       | 47.5   | 48.4     | 46.5    | 48.1   | 46.3   | 46.9   | 47.1   | 49.5   | 50.9   |
| Unified Government             | 559.0      | 556.2  | 555.7    | 534.2   | 513.6  | 505.5  | 509.0  | 521.2  | 523.8  | 533.6  |
| TOTAL                          | 7779.9     | 7706.0 | 7651.2   | 7542.5  | 7441.6 | 7384.2 | 7296.2 | 7317.1 | 7327.0 | 7239.9 |

| FY 2021 ADP (12 Mo Avg - A     | AISP and | Reside | ential co | mbined | )      |        |        |        |        |         |
|--------------------------------|----------|--------|-----------|--------|--------|--------|--------|--------|--------|---------|
| Table 4                        | July     | Aug    | Sept      | Oct    | Nov    | Dec    | Jan    | Feb    | Mar    | Apr     |
| 1 45.0                         | 2020     | 2020   | 2020      | 2020   | 2020   | 2020   | 2021   | 2021   | 2021   | 2021    |
|                                |          |        |           |        |        |        |        |        |        |         |
| 2nd District                   | 149.0    | 148.9  | 148.1     | 146.0  | 143.5  | 141.5  | 139.2  | 137.0  | 134.7  | 133.18  |
| 4th District                   | 202.5    | 201.3  | 200.0     | 199.3  | 198.5  | 198.1  | 197.3  | 195.8  | 195.1  | 194.50  |
| 5th District                   | 109.1    | 106.8  | 104.5     | 102.1  | 99.7   | 97.2   | 94.8   | 92.5   | 90.7   | 89.58   |
| 6th District                   | 135.4    | 134.3  | 132.6     | 130.6  | 127.8  | 124.6  | 122.2  | 120.4  | 118.0  | 116.13  |
| 8th District                   | 187.0    | 183.5  | 179.7     | 175.9  | 171.7  | 168.6  | 165.8  | 164.7  | 164.8  | 164.87  |
| 11th District                  | 371.9    | 370.9  | 369.3     | 367.8  | 366.4  | 365.2  | 362.8  | 360.1  | 357.2  | 353.48  |
| 12th District                  | 86.8     | 87.4   | 87.6      | 87.4   | 87.3   | 86.8   | 86.4   | 87.2   | 87.5   | 87.70   |
| 13th District                  | 215.0    | 210.5  | 205.8     | 202.2  | 198.4  | 195.4  | 192.6  | 189.9  | 187.3  | 184.30  |
| 14th District (formerly MG Co) | 183.7    | 181.2  | 177.6     | 173.6  | 169.2  | 164.7  | 161.0  | 156.0  | 152.0  | 148.59  |
| 22nd District                  | 114.4    | 114.1  | 113.9     | 113.6  | 112.6  | 110.8  | 110.3  | 109.4  | 108.5  | 108.30  |
| 24th District                  | 56.2     | 55.2   | 54.5      | 53.4   | 52.1   | 51.1   | 50.3   | 49.7   | 49.9   | 49.70   |
| 25th District                  | 182.0    | 180.8  | 179.2     | 177.6  | 175.2  | 172.7  | 170.2  | 168.4  | 166.4  | 165.10  |
| 28th District                  | 442.7    | 442.7  | 440.8     | 437.6  | 433.3  | 429.0  | 423.7  | 417.7  | 411.4  | 404.81  |
| 31st District                  | 201.1    | 202.5  | 203.7     | 204.6  | 207.2  | 209.9  | 213.4  | 216.6  | 219.9  | 222.72  |
| Atchison                       | 81.6     | 80.1   | 78.7      | 77.6   | 76.9   | 76.0   | 75.5   | 75.1   | 74.0   | 72.34   |
| Central Kansas                 | 288.4    | 285.6  | 282.4     | 279.7  | 277.8  | 276.8  | 275.9  | 274.5  | 272.2  | 270.31  |
| Cimarron Basin                 | 148.6    | 145.1  | 143.5     | 142.5  | 141.1  | 139.1  | 137.2  | 135.4  | 134.1  | 134.06  |
| Cowley                         | 119.8    | 119.9  | 119.5     | 118.2  | 117.0  | 115.6  | 113.9  | 112.0  | 109.9  | 107.50  |
| Douglas                        | 221.8    | 216.8  | 210.3     | 204.8  | 199.1  | 193.2  | 187.7  | 183.4  | 178.6  | 174.17  |
| Harvey/McPherson               | 200.4    | 198.3  | 196.8     | 195.6  | 194.6  | 192.8  | 190.1  | 187.4  | 185.3  | 184.32  |
| Johnson-AISP & RES             | 680.9    | 672.5  | 662.8     | 652.7  | 641.8  | 630.8  | 619.4  | 607.4  | 598.0  | 590.69  |
| Leavenworth                    | 135.6    | 137.1  | 139.8     | 142.5  | 145.1  | 146.8  | 147.4  | 147.8  | 148.0  | 148.23  |
| Northwest Kansas               | 297.5    | 294.0  | 290.1     | 286.3  | 282.0  | 278.2  | 274.8  | 271.4  | 266.8  | 260.96  |
| Reno                           | 362.9    | 362.6  | 363.7     | 363.9  | 363.4  | 361.8  | 359.0  | 355.2  | 352.0  | 349.54  |
| Riley                          | 104.1    | 103.4  | 102.8     | 101.6  | 100.9  | 100.3  | 99.7   | 99.2   | 98.0   | 96.51   |
| Santa Fe Trail                 | 185.4    | 185.4  | 185.3     | 185.6  | 186.1  | 186.5  | 186.3  | 186.1  | 185.5  | 184.92  |
| Sedgwick (w/Drug Crt & RES)    | 1528.0   | 1508.7 | 1492.4    | 1474.1 | 1451.2 | 1427.9 | 1406.4 | 1385.2 | 1364.6 | 1345.97 |
| Shawnee                        | 653.2    | 645.2  | 635.0     | 626.3  | 616.9  | 604.5  | 588.7  | 572.7  | 559.2  | 545.43  |
| South Central Kansas           | 101.8    | 100.2  | 98.8      | 97.1   | 95.8   | 95.0   | 93.7   | 92.5   | 90.7   | 89.02   |
| Sumner                         | 54.0     | 53.0   | 52.4      | 51.5   | 50.7   | 49.9   | 49.3   | 48.4   | 47.8   | 47.67   |
| Unified Government             | 604.3    | 601.6  | 598.4     | 592.3  | 584.7  | 576.2  | 568.4  | 559.9  | 550.9  | 543.63  |
| TOTAL - BOTH                   | 8405.0   | 8329.5 | 8249.9    | 8163.9 | 8067.9 | 7967.0 | 7863.2 | 7758.8 | 7659.0 | 7568.18 |

FY21 data is as of April 16, 2021, not year end of June 30th due to transition from legacy data systems to Athena.