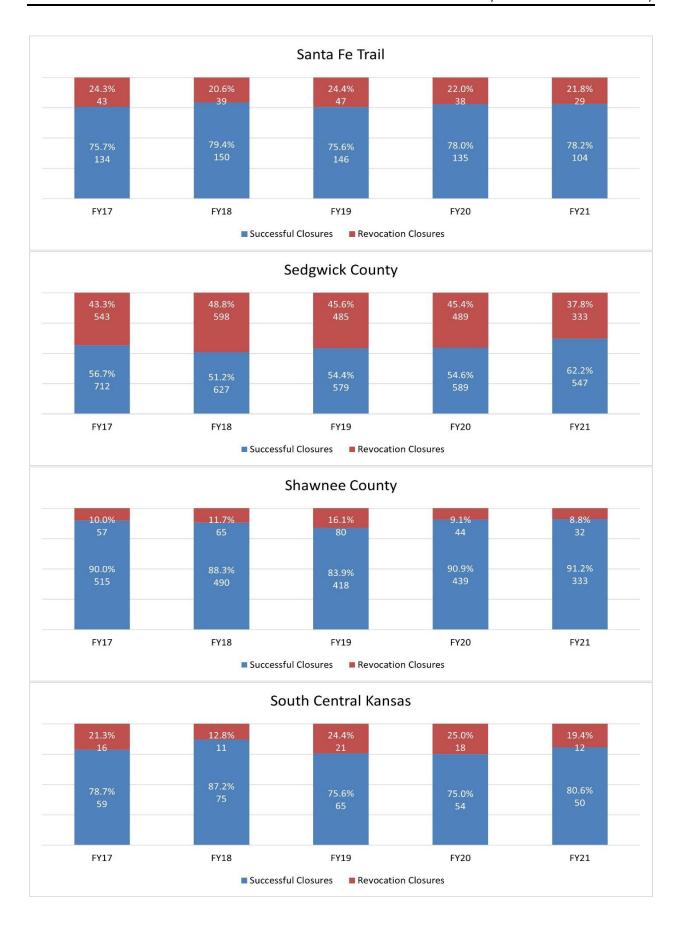

#### Files Closed by Termination Reason

The data in Section II presents how offender files were closed by agency and statewide in fiscal year 2021 as follows:

**Table 1** presents the data by termination reason.

**Table 2** presents the data by termination reason and gender of the offender.

Figure 1 presents the total files closed by offender race.

**Figure 2** presents the total files closed by offender race and termination reason (successful\* and revoked).

Figure 3 presents the total files closed by offender age group.

**Figure 4** presents the total files closed by offender age group and termination reason (successful\* and revoked).

In **Tables 1 and 2**, you may notice that if you sum up all the agencies they will not equal the statewide total. Offenders may have multiple files closed during a fiscal year in multiple community corrections agencies. In these cases, an offender is counted once per agency but can be in more than one agency's total – in data terms, the offender can be duplicated. In the statewide totals the actual offender is only counted once regardless of how many agencies in which the offender had closed files – in data terms the offender is unduplicated.

\*K.S.A 75-52,112 defines "supervision success rate" as the number of offenders whose supervision is not revoked and remanded to the custody of the Department of Corrections. Therefore, in **Figures 2 and 4**, a number of closure types are included in the group of successfully closed cases. In addition to cases that were successfully closed, cases that were terminated due to the offender's death, the offender not being sentenced to community corrections, and cases that were unsuccessfully closed for any reason (closed by court, remanded to jail, etc.) were classified as successfully closed.