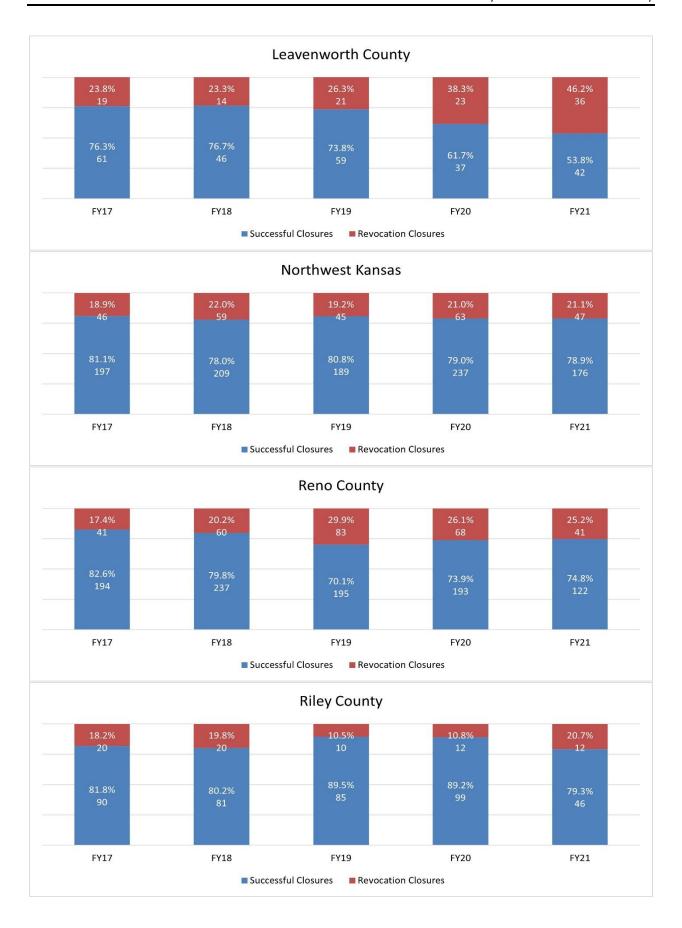

#### Files Closed by Termination Reason

The data in Section II presents how offender files were closed by agency and statewide in fiscal year 2021 as follows:

**Table 1** presents the data by termination reason.

**Table 2** presents the data by termination reason and gender of the offender.

Figure 1 presents the total files closed by offender race.

**Figure 2** presents the total files closed by offender race and termination reason (successful\* and revoked).

Figure 3 presents the total files closed by offender age group.

**Figure 4** presents the total files closed by offender age group and termination reason (successful\* and revoked).

In **Tables 1 and 2**, you may notice that if you sum up all the agencies they will not equal the statewide total. Offenders may have multiple files closed during a fiscal year in multiple community corrections agencies. In these cases, an offender is counted once per agency but can be in more than one agency's total – in data terms, the offender can be duplicated. In the statewide totals the actual offender is only counted once regardless of how many agencies in which the offender had closed files – in data terms the offender is unduplicated.

\*K.S.A 75-52,112 defines "supervision success rate" as the number of offenders whose supervision is not revoked and remanded to the custody of the Department of Corrections. Therefore, in **Figures 2 and 4**, a number of closure types are included in the group of successfully closed cases. In addition to cases that were successfully closed, cases that were terminated due to the offender's death, the offender not being sentenced to community corrections, and cases that were unsuccessfully closed for any reason (closed by court, remanded to jail, etc.) were classified as successfully closed.