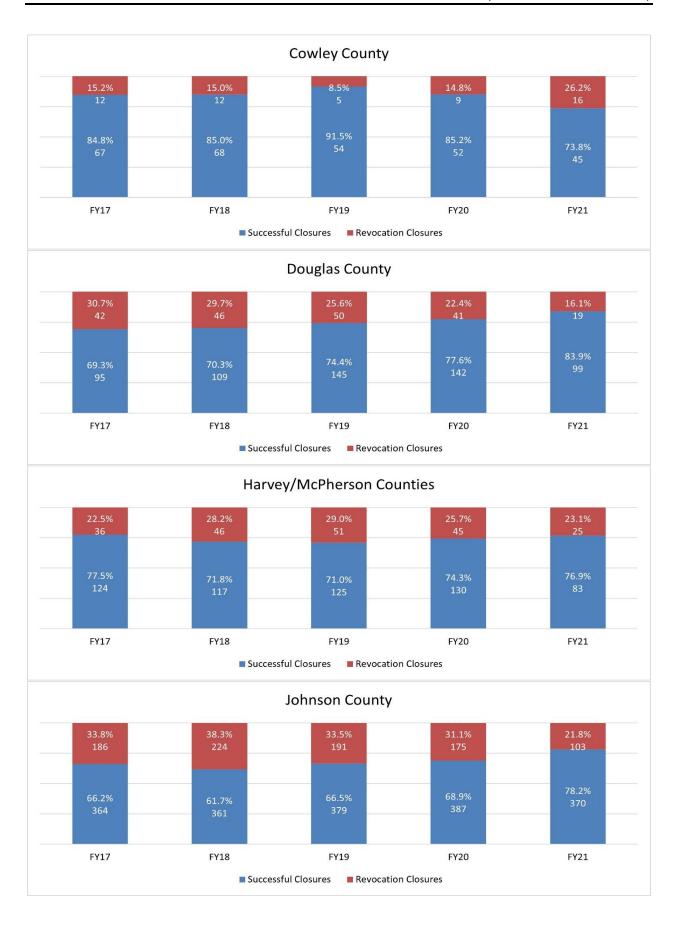

#### Files Closed by Termination Reason

The data in Section II presents how offender files were closed by agency and statewide in fiscal year 2021 as follows:

**Table 1** presents the data by termination reason.

**Table 2** presents the data by termination reason and gender of the offender.

Figure 1 presents the total files closed by offender race.

**Figure 2** presents the total files closed by offender race and termination reason (successful\* and revoked).

Figure 3 presents the total files closed by offender age group.

**Figure 4** presents the total files closed by offender age group and termination reason (successful\* and revoked).

In **Tables 1 and 2**, you may notice that if you sum up all the agencies they will not equal the statewide total. Offenders may have multiple files closed during a fiscal year in multiple community corrections agencies. In these cases, an offender is counted once per agency but can be in more than one agency's total – in data terms, the offender can be duplicated. In the statewide totals the actual offender is only counted once regardless of how many agencies in which the offender had closed files – in data terms the offender is unduplicated.

\*K.S.A 75-52,112 defines "supervision success rate" as the number of offenders whose supervision is not revoked and remanded to the custody of the Department of Corrections. Therefore, in **Figures 2 and 4**, a number of closure types are included in the group of successfully closed cases. In addition to cases that were successfully closed, cases that were terminated due to the offender's death, the offender not being sentenced to community corrections, and cases that were unsuccessfully closed for any reason (closed by court, remanded to jail, etc.) were classified as successfully closed.