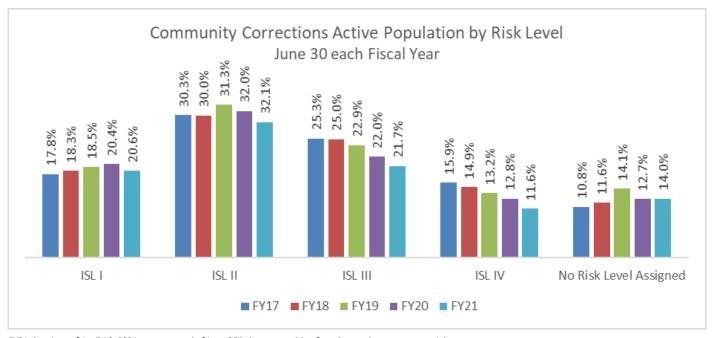

Community Corrections Population as of March 30, 2021 Gender Age Group Race **American** Total Indian/ Asian/ Active **Pacific** Under Alaskan No **CC Agency** Unknown White **Black** Islander Unknown DOB Male **Native** 20-29 30-39 40-49 50-59 60+ 2ND JD 4TH JD 5TH JD 6TH JD 8TH JD 11TH JD 12TH JD 13TH JD 14TH JD 22ND JD 24TH JD 25TH JD 28TH JD 31ST JD ATCHISON COUNTY **CENTRAL KANSAS CIMARRON BASIN COWLEY COUNTY DOUGLAS COUNTY** HARVEY/MCPHERSON JOHNSON COUNTY LEAVENWORTH COUNTY NORTHWEST KANSAS **RENO COUNTY** RILEY COUNTY SANTA FE TRAIL SEDGWICK COUNTY **SHAWNEE COUNTY** SOUTH CENTRAL KANSAS **SUMNER COUNTY** UNIFIED GOVERNMENT

The Gender Unknown, Race Unknown and No DOB columns indicate the number of offenders with this data missing from the case management system.

**STATEWIDE** 



FY21 data is as of April 16, 2021, not year end of June 30th due to transition from legacy data systems to Athena.

This Page
Intentionally
Left Blank