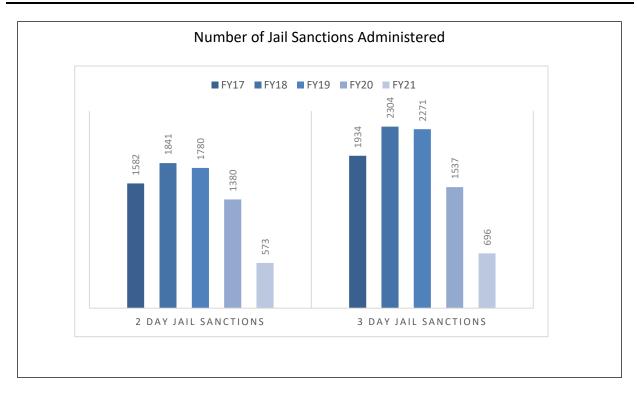

hese calculations reflect the total number of departures per type expressed as a percentage of the total cases

#### **SECTION VI**

#### **Graduated Sanctions**

The data in Section III is a snapshot of graduated sanction utilization statewide for fiscal years 2017 through 2021.

The Jail and Prison Sanctions Administered charts present the total number of sanctions entered into the TOADS database during the fiscal year. Offenders may be duplicated within this data as they can be ordered to serve multiple sanctions.

2019 SB 18 abolished the use of prison sanctions for offenses that occur after June 30, 2019. This legislative action resulted in a dramatic decrease in utilization of the prison sanctions. Use of these sanctions is projected to decrease to zero over the next 5 to 10 years.



Number of Sanctions Administered = Total Number of 2- and 3-day sanction interventions entered in TOADS during each fiscal year





Number of Sanctions Administered = Total Number of 120- and 180-day sanction interventions entered in TOADS during each fiscal year



The number of Sanction Admissions to Prison may be larger than the Number of Sanctions Administered. This is due to some offenders admitted to prison being supervised by Court Services so their sanction data is not entered into TOADS.



## SECTION VII Active Population

Section VII represents the demographic and supervision (risk) level distribution for the community corrections population.

#### **Demographics:**

This data presents a snapshot of the active population as it appeared on April 16, 2021. It shows the populati