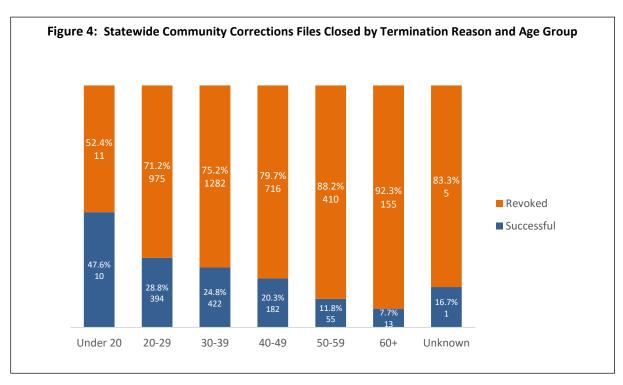

Figure 3 presents the total files closed by offender age group.

**Figure 4** presents the total files closed by offender age group and termination reason (successful\* and revoked).

In **Tables 1 and 2**, you may notice that if you sum up all the agencies they will not equal the statewide total. Offenders may have multiple files closed during a fiscal year in multiple community corrections agencies. In these cases, an offender is counted once per agency but can be in more than one agency's total – in data terms, the offender can be duplicated. In the statewide totals the actual offender is only counted once regardless of how many agencies in which the offender had closed files – in data terms the offender is unduplicated.

\*K.S.A 75-52,112 defines "supervision success rate" as the number of offenders whose supervision is not revoked and remanded to the custody of the Department of Corrections. Therefore, in **Figures 2 and 4**, a number of closure types are included in the group of successfully closed cases. In addition to cases that were successfully closed, cases that were terminated due to the offender's death, the offender not being sentenced to community corrections, and cases that were unsuccessfully closed for any reason (closed by court, remanded to jail, etc.) were classified as successfully closed.