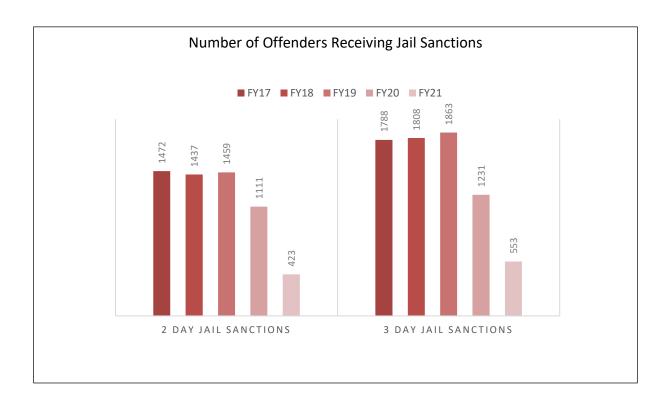

#### **Graduated Sanctions**

The data in Section III is a snapshot of graduated sanction utilization statewide for fiscal years 2017 through 2021.

The Jail and Prison Sanctions Administered charts present the total number of sanctions entered into the TOADS database during the fiscal year. Offenders may be duplicated within this data as they can be ordered to serve multiple sanctions.

2019 SB 18 abolished the use of prison sanctions for offenses that occur after June 30, 2019. This legislative action resulted in a dramatic decrease in utilization of the prison sanctions. Use of these sanctions is projected to decrease to zero over the next 5 to 10 years.



Number of Sanctions Administered = Total Number of 2- and 3-day sanction interventions entered in TOADS during each fiscal year





Number of Sanctions Administered = Total Number of 120- and 180-day sanction interventions entered in TOADS during each fiscal year



The number of Sanction Admissions to Prison may be larger than the Number of Sanctions Administered. This is due to some offenders admitted to prison being supervised by Court Services so their sanction data is not entered into TOADS.



## SECTION VII Active Population

Section VII represents the demographic and supervision (risk) level distribution for the community corrections population.

#### **Demographics:**

This data presents a snapshot of the active population as it appeared on April 16, 2021. It shows the population broken down by Gender, Race and Age for each agency and statewide.

#### Supervision (Risk) Level Distribution:

This data prese