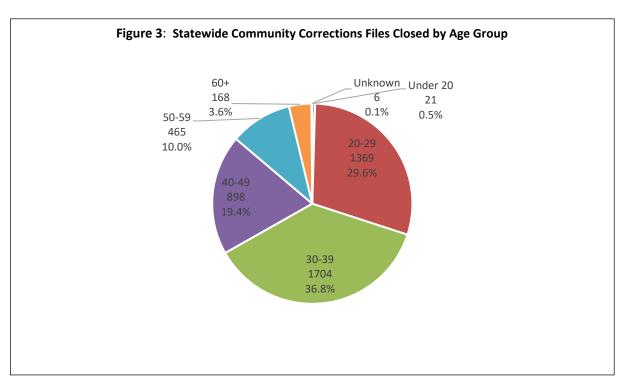

Figure 3 presents the total files closed by offender age group.

**Figure 4** presents the total files closed by offender age group and termination reason (successful\* and revoked).

In **Tables 1 and 2**, you may notice that if you sum up all the agencies they will not equal the statewide total. Offenders may have multiple files closed during a fiscal year in multiple community corrections agencies. In these cases, an offender is counted once per agency but can be in more than one agency's total – in data terms, the offender can be duplicated. In the statewide totals the actual offender is only counted once regardless of how many agencies in which the offender had closed files – in data terms the offender is unduplicated.