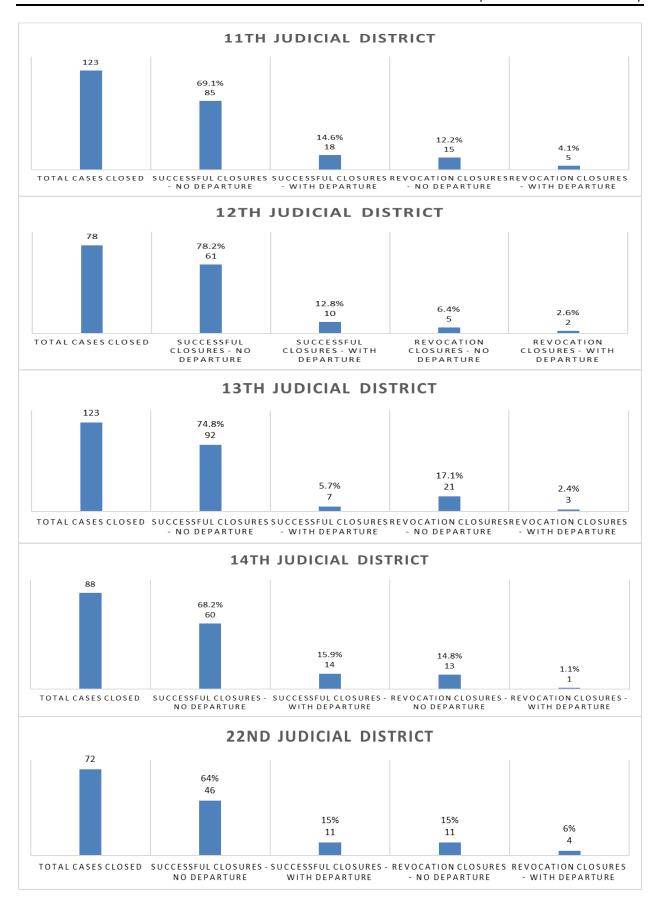

#### **SECTION III**

#### Files Closed by Supervision Level and Termination Reason

The data in Section III presents how offender files closed by agency and statewide in fiscal year 2021 as follows:

**Table 1** presents the number of files closed by supervision level and termination reason (successful\* and revoked).

**Table 2** presents the percentage of files closed by supervision level and termination reason (successful\* and revoked).

The data is based upon the supervision level established by the offender's most recent risk assessment prior to termination.

Those identified as No Assessment are offenders who did not have a risk assessment completed during their time on supervision.

In **Tables 1 and 2**, you may notice that if you sum up all the agencies they will not equal the statewide total. Offenders may have multiple files closed during a fiscal year in multiple community corrections agencies. In these cases, an offender is counted once per agency but can be in more than one agency's total – in data terms, the offender can be duplicated. In the statewide totals the actual offender is only counted once regardless of how many agencies in which the offender had closed files – in data terms the offender is unduplicated.

\*K.S.A 75-52,112 defines "supervision success rate" as the number of offenders whose supervision is not revoked and remanded to the custody of the Department of Corrections. Therefore, in **Tables 1 and 2**, a number of closure types are included in the group of successfully closed cases. In addition to cases that were successfully closed, cases that were terminated due to the offender's death, the offender not being sentenced to community corrections, and cases that were unsuccessfully closed for any reason (closed by court, remanded to jail, etc.) were classified as successfully closed.