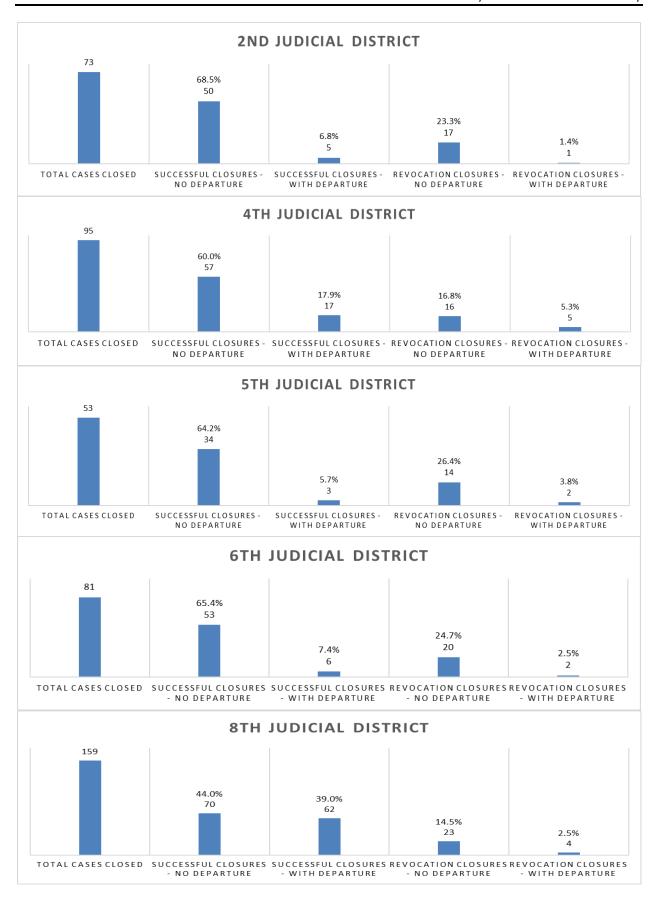

#### **SECTION III**

#### Files Closed by Supervision Level and Termination Reason

The data in Section III presents how offender files closed by agency and statewide in fiscal year 2021 as follows:

**Table 1** presents the number of files closed by supervision level and termination reason (successful\* and revoked).

**Table 2** presents the percentage of files closed by supervision level and termination reason (successful\* and revoked).

The data is based upon the supervision level established by the offender's most recent risk assessment prior to termination.

Those identified as No Assessment are offenders who did not have a risk assessment completed during their time on supervision.

In **Tables 1 and 2**, you may notice that if you sum up all the agencies they will not equal the statewide total. Offenders may have multiple files closed during a fiscal year in multiple community corrections agencies. In these cases, an offender is counted once per agency but can be in more than one agency's total – in data terms, the offender can be duplicated. In the statewide totals the actual offender is only counted once regardless of how many agencies in which the offender had closed files – in data terms the offender is unduplicated.

\*K.S.A 75-52,112 defines "supervision success rate" as the number of offenders whose supervision is not revoked and remanded to the custody of the Department of Corrections. Therefore, in **Tables 1 and 2**, a number of closure types are included in the group of successfully closed cases. In addition to cases that were successfully closed, cases that were terminated due to the offender's death, the offender not being sentenced to community corrections, and cases that were unsuccessfully closed for any reason (closed by court, remanded to jail, etc.) were classified as successfully closed.