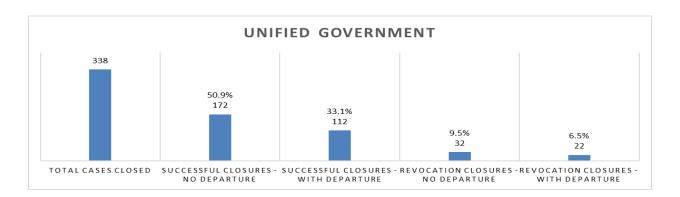

#### Files Closed by Termination Reason

The data in Section II presents how offender files were closed by agency and statewide in fiscal year 2021 as follows:

**Table 1** presents the data by termination reason.

**Table 2** presents the data by termination reason and gender of the offender.

Figure 1 presents the total files closed by offender race.

**Figure 2** presents the total files closed by offender race and termination reason (successful\* and revoked).

Figure 3 presents the total files closed by offender age group.

**Figure 4** presents the total files closed by offender age group and termination reason (successful\* and revoked).

In **Tables 1 and 2**, you may notice that if you sum up all the agencies they will not equal the statewide total. Offenders may have multiple files closed during a fiscal year in multiple community corrections agencies. In these cases, an offender is counted once per agency but can be in more than one agency's total – in data terms, the offender can be duplicated. In the statewide totals the actual offender is only counted once regardless of how many agencies in which the offender had closed files – in data terms the offender is unduplicated.

\*K.S.A 75-52,112 defines "supervision success rate" as the number of offenders whose supervision is not revoked and remanded to the custody of the Department of Corrections. Therefore, in **Figures 2 and 4**, a number of closure types are included in the group of successfully closed cases. In addition to cases that were successfully closed, cases that were terminated due to the offender's death, the offender not being sentenced to community corrections, and cases that were unsuccessfully closed for any reason (closed by court, remanded to jail, etc.) were classified as successfully closed.

|                      | Table             | 1: Num           | ber of                      | Comr             | nunity             | Corre            | ctions Fi                   | les Clo                 | sed by     | Agency           | and T        | ermina           | tion F                                       | Reason           |                             |                         |                     |
|----------------------|-------------------|------------------|-----------------------------|------------------|--------------------|------------------|-----------------------------|-------------------------|------------|------------------|--------------|------------------|----------------------------------------------|------------------|-----------------------------|-------------------------|---------------------|
| CC Agency            | Revoked-Condition | Total % Closures | Revoked-<br>New Misdemeanor | Total % Closures | Revoked-New Felony | Total % Closures | Total # Revocation Closures | Total % of All Closures | Successful | Total % Closures | Unsuccessful | Total % Closures | Other<br>(Death and Not Sentenced to<br>(CC) | Total % Closures | Total # Successful Closures | Total % of All Closures | Total # of Closures |
| 2nd District         | 5                 | 6.8%             | 0                           | 0.0%             | 13                 | 17.8%            | 18                          | 24.7%                   | 53         | 72.6%            | 1            | 1.4%             | 1                                            | 1.4%             | 55                          | 75.3%                   | 73                  |
| 4th District         | 15                | 15.8%            | 1                           | 1.1%             | 5                  | 5.3%             | 21                          | 22.1%                   | 20         | 21.1%            | 49           | 51.6%            | 5                                            | 5.3%             | 74                          | 77.9%                   | 95                  |
| 5th District         | 14                | 26.4%            | 0                           | 0.0%             | 3                  | 5.7%             | 17                          | 32.1%                   | 26         | 49.1%            | 10           | 18.9%            | 0                                            | 0.0%             | 36                          | 67.9%                   | 53                  |
| 6th District         | 21                | 25.9%            | 0                           | 0.0%             | 1                  | 1.2%             | 22                          | 27.2%                   | 48         | 59.3%            | 11           | 13.6%            | 0                                            | 0.0%             | 59                          | 72.8%                   | 81                  |
| 8th District         | 15                | 9.4%             | 1                           | 0.6%             | 11                 | 6.9%             | 27                          | 17.0%                   | 89         | 56.0%            | 41           | 25.8%            | 2                                            | 1.3%             | 132                         | 83.0%                   | 159                 |
| 11th District        | 12                | 9.8%             | 0                           | 0.0%             | 8                  | 6.5%             | 20                          | 16.3%                   | 72         | 58.5%            | 24           | 19.5%            | 7                                            | 5.7%             | 103                         | 83.7%                   | 123                 |
| 12th District        | 4                 | 5.1%             | 0                           | 0.0%             | 3                  | 3.8%             | 7                           | 9.0%                    | 41         | 52.6%            | 30           | 38.5%            | 0                                            | 0.0%             | 71                          | 91.0%                   | 78                  |
| 13th District        | 17                | 13.8%            | 2                           | 1.6%             | 5                  | 4.1%             | 24                          | 19.5%                   | 89         | 72.4%            | 6            | 4.9%             | 4                                            | 3.3%             | 99                          | 80.5%                   | 123                 |
| 14th District        | 3                 | 3.4%             | 2                           | 2.3%             | 9                  | 10.2%            | 14                          | 15.9%                   | 57         | 64.8%            | 15           | 17.0%            | 2                                            | 2.3%             | 74                          | 84.1%                   | 88                  |
| 22nd District        | 5                 | 6.9%             | 2                           | 2.8%             | 8                  | 11.1%            | 15                          | 20.8%                   | 47         | 65.3%            | 7            | 9.7%             | 3                                            | 4.2%             | 57                          | 79.2%                   | 72                  |
| 24th District        | 2                 | 6.3%             | 0                           | 0.0%             | 3                  | 9.4%             | 5                           | 15.6%                   | 16         | 50.0%            | 11           | 34.4%            | 0                                            | 0.0%             | 27                          | 84.4%                   | 32                  |
| 25th District        | 19                | 17.4%            | 0                           | 0.0%             | 4                  | 3.7%             | 23                          | 21.1%                   | 74         | 67.9%            | 3            | 2.8%             | 9                                            | 8.3%             | 86                          | 78.9%                   | 109                 |
| 28th District        | 11                | 6.9%             | 5                           | 3.1%             | 11                 | 6.9%             | 27                          | 16.9%                   | 113        | 70.6%            | 19           | 11.9%            | 1                                            | 0.6%             | 133                         | 83.1%                   | 160                 |
| 31st District        | 4                 | 9.1%             | 3                           | 6.8%             | 4                  | 9.1%             | 11                          | 25.0%                   | 17         | 38.6%            | 13           | 29.5%            | 3                                            | 6.8%             | 33                          | 75.0%                   | 44                  |
| Atchison             | 10                | 16.4%            | 2                           | 3.3%             | 4                  | 6.6%             | 16                          | 26.2%                   | 17         | 27.9%            | 26           | 42.6%            | 2                                            | 3.3%             | 45                          | 73.8%                   | 61                  |
| Central Kansas       | 7                 | 4.5%             | 1                           | 0.6%             | 15                 | 9.6%             | 23                          | 14.6%                   | 104        | 66.2%            | 27           | 17.2%            | 3                                            | 1.9%             | 134                         | 85.4%                   | 157                 |
| Cimmaron Basin       | 20                | 19.4%            | 1                           | 1.0%             | 6                  | 5.8%             | 27                          | 26.2%                   | 40         | 38.8%            | 34           | 33.0%            | 2                                            | 1.9%             | 76                          | 73.8%                   | 103                 |
| Cowley               | 11                | 18.0%            | 4                           | 6.6%             | 1                  | 1.6%             | 16                          | 26.2%                   | 30         | 49.2%            | 15           | 24.6%            | 0                                            | 0.0%             | 45                          | 73.8%                   | 61                  |
| Douglas              | 8                 | 6.8%             | 2                           | 1.7%             | 9                  | 7.6%             | 19                          | 16.1%                   | 82         | 69.5%            | 8            | 6.8%             | 9                                            | 7.6%             | 99                          | 83.9%                   | 118                 |
| Harvey/McPherson     | 14                | 13.0%            | 3                           | 2.8%             | 8                  | 7.4%             | 25                          | 23.1%                   | 68         | 63.0%            | 13           | 12.0%            | 2                                            | 1.9%             | 83                          | 76.9%                   | 108                 |
| Johnson              | 53                | 11.2%            | 10                          | 2.1%             | 40                 | 8.5%             | 103                         | 21.8%                   | 325        | 68.7%            | 34           | 7.2%             | 11                                           | 2.3%             | 370                         | 78.2%                   | 473                 |
| Leavenworth          | 33                | 42.3%            | 1                           | 1.3%             | 2                  | 2.6%             | 36                          | 46.2%                   | 33         | 42.3%            | 8            | 10.3%            | 1                                            | 1.3%             | 42                          | 53.8%                   | 78                  |
| Northwest Kansas     | 23                | 10.3%            | 7                           | 3.1%             | 17                 | 7.6%             | 47                          | 21.1%                   | 157        | 70.4%            | 17           | 7.6%             | 2                                            | 0.9%             | 176                         | 78.9%                   | 223                 |
| Reno                 | 7                 | 4.3%             | 7                           | 4.3%             | 27                 | 16.6%            | 41                          | 25.2%                   | 104        | 63.8%            | 17           | 10.4%            | 1                                            | 0.6%             | 122                         | 74.8%                   | 163                 |
| Riley                | 11                | 19.0%            | 0                           | 0.0%             | 1                  | 1.7%             | 12                          | 20.7%                   | 28         | 48.3%            | 18           | 31.0%            | 0                                            | 0.0%             | 46                          | 79.3%                   | 58                  |
| Santa Fe Trail       | 22                | 16.5%            | 1                           | 0.8%             | 6                  | 4.5%             | 29                          | 21.8%                   | 43         | 32.3%            | 50           | 37.6%            | 11                                           | 8.3%             | 104                         | 78.2%                   | 133                 |
| Sedgwick             | 79                | 9.0%             | 72                          | 8.2%             | 182                | 20.7%            | 333                         | 37.8%                   | 457        | 51.9%            | 14           | 1.6%             | 76                                           | 8.6%             | 547                         | 62.2%                   | 880                 |
| Shawnee              | 10                | 2.7%             | 0                           | 0.0%             | 22                 | 6.0%             | 32                          | 8.8%                    | 300        | 82.2%            | 11           | 3.0%             | 22                                           | 6.0%             | 333                         | 91.2%                   | 365                 |
| South Central Kansas | 5                 | 8.1%             | 3                           | 4.8%             | 4                  | 6.5%             | 12                          | 19.4%                   | 35         | 56.5%            | 12           | 19.4%            | 3                                            | 4.8%             | 50                          | 80.6%                   | 62                  |
| Sumner               | 7                 | 13.7%            | 1                           | 2.0%             | 4                  | 7.8%             | 12                          | 23.5%                   | 31         | 60.8%            | 7            | 13.7%            | 1                                            | 2.0%             | 39                          | 76.5%                   | 51                  |
| Unified Government   | 37                | 10.9%            | 0                           | 0.0%             | 17                 | 5.0%             | 54                          | 16.0%                   | 130        | 38.5%            | 142          | 42.0%            | 12                                           | 3.6%             | 284                         | 84.0%                   | 338                 |
| STATEWIDE            | 499               | 10.8%            | 129                         | 2.8%             | 449                | 9.7%             | 1077                        | 23.3%                   | 2679       | 57.8%            | 683          | 14.7%            | 192                                          | 4.1%             | 3554                        | 76.7%                   | 4631                |