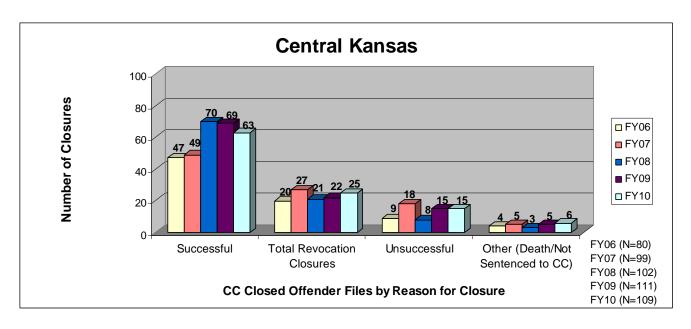

#### SECTION I: Number and Percentage of Community Corrections Closed Offender Files by Reason for Closure for Fiscal Years 2006 - 2010

The first section of data consists of the closed offender files by termination reason for fiscal years 2006 thru 2010 for each agency and statewide (pages 6-37). For this data set, a "file" is defined as a court case assigned to a specific offender. In any agency's jurisdiction, an offender may have multiple cases ("files") that close within the time frame. In that event, the case closure reasons are weighted so that an offender is only counted once, and an accurate count of offenders who are successful or revoked can be obtained. The data contains the number and percentage of how the <u>offender files closed</u> during the last five fiscal years. In the bottom right-hand corner of the first chart, there will be a fiscal year followed by a number; this is the <u>total number of closed</u> <u>offender files</u> for that fiscal year. For each agency, an offender is only counted one time. The third chart, last bar in the chart, shows where the 20% reduction is. If the FY10 number is <u>at or beneath</u> that bar, then the agency met the 20% reduction. You may also notice that the scale for charts 1 and 3 is different from agency to agency. The scale is based on the number of offender files closed by like agencies (see below). All information included in this section was pulled from Court Case Sentencing Activity Report on 7/9/10 at 7:49:11AM.

|                    |                         |                   |                                | <u> </u>           |                                |                             |                                |                                | Closur                                |            |                  |              |                      |                                      |                  |
|--------------------|-------------------------|-------------------|--------------------------------|--------------------|--------------------------------|-----------------------------|--------------------------------|--------------------------------|---------------------------------------|------------|------------------|--------------|----------------------|--------------------------------------|------------------|
|                    | # Offender Files Closed | Revoked-Condition | Total % Revocation<br>Closures | Revoked-New Felony | Total % Revocation<br>Closures | Revoked-<br>New Misdemeanor | Total % Revocation<br>Closures | Total # Revocation<br>Closures | Total % of ALL<br>Revocation Closures | Successful | Total % Closures | Unsuccessful | Total % Closures     | Other<br>(Death/Not Sentenced to CC) | Total % Closures |
| 2nd District       | 79                      | 12                | 75.0%                          | 3                  | 18.8%                          | 1                           | 6.3%                           | 16                             | 20.3%                                 | 58         | 73.4%            | 2            | 2.5%                 | 3                                    | 3.8%             |
| 4th District       | 144                     | 12                | 42.9%                          | 9                  | 32.1%                          | 7                           | 25.0%                          | 28                             | <b>19.4%</b>                          | 90         | 62.5%            | 23           | <b>16.0%</b>         | 3                                    | 2.1%             |
| 5th District 1     | 106                     | 25                | 83.3%                          | 3                  | 10.0%                          | 2                           | 6.7%                           | 30                             | 28.3%                                 | 61         | 57.5%            | 14           | 13.2%                | 1                                    | 0.9%             |
| 6th District       | 81                      | 19                | 67.9%                          | 8                  | 28.6%                          | 1                           | 3.6%                           | 28                             | 34.6%                                 | 41         | 50.6%            | 10           | <b>12.3%</b>         | 2                                    | 2.5%             |
| 8th District 2     | 254                     | 61                | 77.2%                          | 17                 | 21.5%                          | 1                           | 1.3%                           | 79                             | 31.1%                                 | 124        | 48.8%            | 44           | 17.3%                | 7                                    | 2.8%             |
| 11th District      | 113                     | 28                | 75.7%                          | 9                  | 24.3%                          | 0                           | 0.0%                           | 37                             | 32.7%                                 | 67         | 59.3%            | 6            | 5.3%                 | 3                                    | 2.7%             |
| 12th District      | 37                      | 8                 | 66.7%                          | 3                  | 25.0%                          | 1                           | 8.3%                           | 12                             | 32.4%                                 | 22         | 59.5%            | 3            | 8.1%                 | 0                                    | 0.0%             |
| 13th District      | 90                      | 14                | 70.0%                          | 3                  | 15.0%                          | 3                           | 15.0%                          | 20                             | 22.2%                                 | 59         | 65.6%            | 8            | 8.9%                 | 3                                    | 3.3%             |
| 22nd District      | 73                      | 19                | 90.5%                          | 2                  | 9.5%                           | 0                           | 0.0%                           | 21                             | 28.8%                                 | 48         | 65.8%            | 3            | 4.1%                 | 1                                    | 1.4%             |
| 24th District      | 47                      | 3                 | 30.0%                          | 4                  | 40.0%                          | 3                           | 30.0%                          | 10                             | 21.3%                                 | 27         | 57.4%            | 9            | 1 <mark>9.</mark> 1% | 1                                    | 2.1%             |
| 25th District      | 148                     | 50                | 82.0%                          | 11                 | 18.0%                          | 0                           | 0.0%                           | 61                             | 41.2%                                 | 81         | 54.7%            | 5            | 3.4%                 | 1                                    | 0.7%             |
| 28th District      | 193                     | 35                | 59.3%                          | 19                 | 32.2%                          | 5                           | 8.5%                           | 59                             | 30.6%                                 | 120        | 62.2%            | 10           | 5.2%                 | 4                                    | 2.1%             |
| 31st District      | 87                      | 13                | 68.4%                          | 4                  | 21.1%                          | 2                           | 10.5%                          | 19                             | 21.8%                                 | 56         | 64.4%            | 8            | 9.2%                 | 4                                    | 4.6%             |
| Atchison           | 50                      | 14                | 73.7%                          | 3                  | 15.8%                          | 2                           | 10.5%                          | 19                             | 38.0%                                 | 19         | 38.0%            | 8            | 16.0%                | 4                                    | 8.0%             |
| Central Kansas 1   | 109                     | 20                | 80.0%                          | 5                  | 20.0%                          | 0                           | 0.0%                           | 25                             | 22.9%                                 | 63         | 57.8%            | 15           | 13.8%                | 6                                    | 5.5%             |
| Cimmaron Basin     | 116                     | 10                | 40.0%                          | 14                 | 56.0%                          | 1                           | 4.0%                           | 25                             | 21.6%                                 | 58         | 50.0%            | 29           | 25.0%                | 4                                    | 3.4%             |
| Cowley 1           | 100                     | 21                | 75.0%                          | 3                  | 10.7%                          | 4                           | 14.3%                          | 28                             | 28.0%                                 | 46         | 46.0%            | 25           | 25.0%                | 1                                    | 1.0%             |
|                    | 123                     | 13                | 38.2%                          | 13                 | 38.2%                          | 8                           | 23.5%                          | 34                             | 27.6%                                 | 81         | 65.9%            | 6            | 4.9%                 | 2                                    | 1.6%             |
| Harvey/McPherson 1 | 126                     | 30                | 73.2%                          | 7                  | 17.1%                          | 4                           | 9.8%                           | 41                             | 32.5%                                 | 68         | 54.0%            | 16           | 12.7%                | 1                                    | 0.8%             |
|                    | 568                     | 113               | 63.5%                          | 45                 | 25.3%                          | 20                          | 11.2%                          | 178                            | 31.3%                                 | 325        | 57.2%            | 46           | 8.1%                 | 19                                   | 3.3%             |
| Leavenworth        | 58                      | 9                 | 60.0%                          | 3                  | 20.0%                          | 3                           | 20.0%                          | 15                             | 25.9%                                 | 23         | 39.7%            | 18           | 31.0%                | 2                                    | 3.4%             |
|                    | 94                      | 17                | 58.6%                          | 9                  | 31.0%                          | 3                           | 10.3%                          | 29                             | 30.9%                                 | 58         | 61.7%            |              | 4.3%                 | 3                                    | 3.2%             |
| 8 /                | 109                     | 14                | 77.8%                          | 3                  | 16.7%                          |                             | 5.6%                           | 18                             | 16.5%                                 | 79         | 72.5%            | 10           | 9.2%                 | 2                                    | 1.8%             |
|                    | 147                     | 42                | 85.7%                          | 5                  | 10.2%                          |                             | 4.1%                           | 49                             | 33.3%                                 | 77         | 52.4%            |              | 12.2%                | 3                                    | 2.0%             |
|                    | 128                     | 18                | 75.0%                          | 3                  | 12.5%                          | 3                           | 12.5%                          | 24                             | 18.8%                                 | 73         | 57.0%            | 24           | 18.8%                | 7                                    | 5.5%             |
|                    | 124                     | 15                | 53.6%                          |                    | 35.7%                          | 3                           | 10.7%                          | 28                             | 22.6%                                 | 65         | 52.4%            |              | 25.0%                | 0                                    | 0.0%             |
|                    | 197                     | 438               | 67.1%                          |                    |                                |                             | 9.2%                           | 653                            | 54.6%                                 | 493        | 41.2%            |              | 1.3%                 | 36                                   | 3.0%             |
|                    | 291                     | 43                | 86.0%                          | 2                  | 4.0%                           | 5                           | 10.0%                          | 50                             | 17.2%                                 | 225        | 77.3%            | 9            | 3.1%                 | 7                                    | 2.4%             |
|                    | 57                      | 6                 | 75.0%                          | 2                  | 25.0%                          | 0                           | 0.0%                           | 8                              | 14.0%                                 | 42         | 73.7%            | _            | 8.8%                 | 2                                    | 3.5%             |
|                    | 36                      | 9                 | 81.8%                          | 2                  | 18.2%                          | 0                           | 0.0%                           | 11                             | 30.6%                                 | 20         | 55.6%            | 5            | 13.9%                | 0                                    | 0.0%             |
|                    | 516                     | 104               | 62.3%                          |                    | 34.7%                          | 5                           | 3.0%                           | 167                            | 32.4%                                 | 288        | 55.8%            |              | 9.3%                 | 13                                   | 2.5%             |
|                    |                         |                   | 67.9%                          |                    |                                |                             |                                | 1801                           |                                       |            | 54.6%            |              | 8.6%                 | 140                                  | 2.6%             |