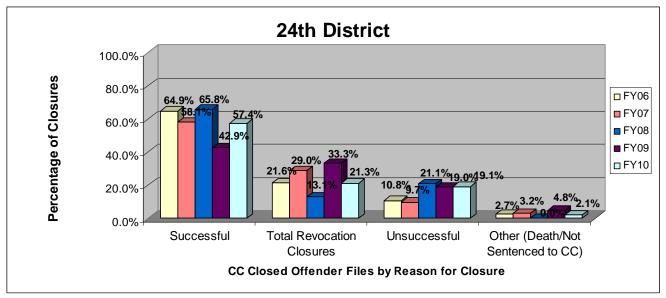

#### SECTION I: Number and Percentage of Community Corrections Closed Offender Files by Reason for Closure for Fiscal Years 2006 - 2010

The first section of data consists of the closed offender files by termination reason for fiscal years 2006 thru 2010 for each agency and statewide (pages 6-37). For this data set, a "file" is defined as a court case assigned to a specific offender. In any agency's jurisdiction, an offender may have multiple cases ("files") that close within the time frame. In that event, the case closure reasons are weighted so that an offender is only counted once, and an accurate count of offenders who are successful or revoked can be obtained. The data contains the number and percentage of how the <u>offender files closed</u> during the last five fiscal years. In the bottom right-hand corner of the first chart, there will be a fiscal year followed by a number; this is the <u>total number of closed</u> <u>offender files</u> for that fiscal year. For each agency, an offender is only counted one time. The third chart, last bar in the chart, shows where the 20% reduction is. If the FY10 number is <u>at or beneath</u> that bar, then the agency met the 20% reduction. You may also notice that the scale for charts 1 and 3 is different from agency to agency. The scale is based on the number of offender files closed by like agencies (see below). All information included in this section was pulled from Court Case Sentencing Activity Report on 7/9/10 at 7:49:11AM.

| Agency                    | 1 <sup>st</sup> Chart Scale | <u>3<sup>rd</sup> Chart Scale</u> |
|---------------------------|-----------------------------|-----------------------------------|
| 2nd                       | 100                         | 50                                |
| 4th                       | 100                         | 50                                |
| 5th                       | 100                         | 50                                |
| 11th                      | 100                         | 50                                |
| 13th                      | 100                         | 50                                |
| 31st                      | 100                         | 50                                |
| CEK                       | 100                         | 50                                |
| CB                        | 100                         | 50                                |
| CL                        | 100                         | 50                                |
| HVMP                      | 100                         | 50                                |
| RL                        | 100                         | 50                                |
| SFT                       | 100                         | 50                                |
| Agonou                    | 1 <sup>st</sup> Chart Scale | 3 <sup>rd</sup> Chart Scale       |
| Agency<br>6 <sup>th</sup> | <u>1 Chart Scale</u><br>60  | <u>3 Chart Scale</u><br>40        |
| $12^{\text{th}}$          | 60<br>60                    | 40<br>40                          |
| 12<br>$22^{nd}$           | 60                          | 40                                |
| $24^{\text{th}}$          | 60<br>60                    | 40                                |
| AT                        | 60<br>60                    | 40                                |
| LV                        | 60                          | 40                                |
| MG                        | 60                          | 40                                |
| SCK                       | 60                          | 40                                |
| SU                        | 60                          | 40                                |
| 50                        | 00                          | -10                               |
| Agency                    | 1st Chart Scale             | 3rd Chart Scale                   |
| 8th                       | 250                         | 100                               |
| 25th                      | 250                         | 100                               |
| 28th                      | 250                         | 100                               |
| DG                        | 250                         | 100                               |
| RN                        | 250                         | 100                               |
| SN                        | 250                         | 100                               |
| Agency                    | 1st Chart Scale             | 3rd Chart Scale                   |
| JO                        | 700                         | 700                               |
| SG                        | 700                         | 700                               |
| UG                        | 700                         | 700                               |
|                           |                             |                                   |