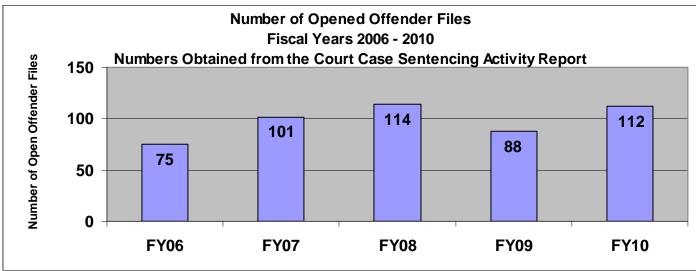

# SECTION III: Number of Opened Offender Files for Fiscal Years 2006 - 2010 by Agency and Statewide

Chart Scale

1400

The third section of data contains the total number of <u>offender files opened</u> for fiscal years 2006 thru 2010 for each agency and statewide (pgs. 41-51). A "file" is defined as a court case assigned to a specific offender. A "file" is opened when a new court case record is created due to a new sentence to community corrections or when an offender is assigned to community corrections in the pre-sentence state under SB123 legislation. The scaling is based on the number of offender files opened by like agencies (see below); some agencies will not have a like agency also noted below. Please note that there are three agencies per page. Information was pulled from the Court Case Sentencing Activity Report on 7/9/10 at 7:49:11AM.

| Agonov                                | Chart Scale              |
|---------------------------------------|--------------------------|
| Agency<br>2nd                         | <u>150</u>               |
| 5th                                   | 150                      |
| 13th                                  | 150                      |
| 31st                                  | 150                      |
| CB                                    | 150                      |
| CL                                    | 150                      |
| 6 <sup>th</sup>                       | 150                      |
| NWK                                   | 150                      |
|                                       | 150                      |
| Agency                                | Chart Scale              |
| $\frac{\text{Agency}}{4^{\text{th}}}$ | 200                      |
| 11th                                  | 200                      |
| 25 <sup>th</sup>                      | 200                      |
| CEK                                   | 200                      |
| DG                                    | 200                      |
| HVMP                                  | 200                      |
| RL                                    | 200                      |
| SFT                                   | 200                      |
|                                       |                          |
| Agency<br>22 <sup>nd</sup>            | Chart Scale              |
|                                       | 100                      |
| LV                                    | 100                      |
| MG                                    | 100                      |
| SCK                                   | 100                      |
| A                                     | Chart Scale              |
| Agency<br>24 <sup>th</sup>            | <u>Chart Scale</u><br>75 |
| AT                                    | 75<br>75                 |
| SU                                    | 75                       |
| 30                                    | 15                       |
| Agency                                | Chart Scale              |
| 8th                                   | 300                      |
| 28th                                  | 300                      |
|                                       |                          |
| Agencies with I                       | No Like Agency           |
| 12 <sup>th</sup>                      |                          |
| RN                                    |                          |
| SN                                    |                          |
| UG                                    |                          |
| JO                                    |                          |

SG

22<sup>nd</sup> District