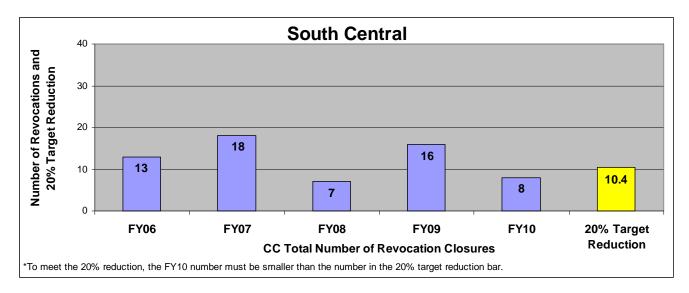

#### SECTION I: Number and Percentage of Community Corrections Closed Offender Files by Reason for Closure for Fiscal Years 2006 - 2010

The first section of data consists of the closed offender files by termination reason for fiscal years 2006 thru 2010 for each agency and statewide (pages 6-37). For this data set, a "file" is defined as a court case assigned to a specific offender. In any agency's jurisdiction, an offender may have multiple cases ("files") that close within the time frame. In that event, the case closure reasons are weighted so that an offender is only counted once, and an accurate count of offenders who are successful or revoked can be obtained. The data contains the number and percentage of how the <u>offender files closed</u> during the last five fiscal years. In the bottom right-hand corner of the first chart, there will be a fiscal year followed by a number; this is the <u>total number of closed</u> <u>offender files</u> for that fiscal year. For each agency, an offender is only counted one time. The third chart, last bar in the chart, shows where the 20% reduction is. If the FY10 number is <u>at or beneath</u> that bar, then the agency met the 20% reduction. You may also notice that the scale for charts 1 and 3 is different from agency to agency. The scale is based on the number of offender files closed by like agencies (see below). All information included in this section was pulled from Court Case Sentencing Activity Report on 7/9/10 at 7:49:11AM.