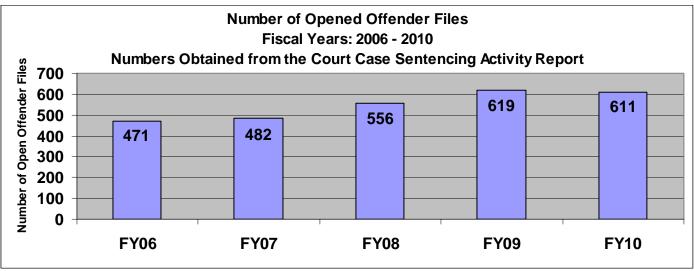

# SECTION III: Number of Opened Offender Files for Fiscal Years 2006 - 2010 by Agency and Statewide

Chart Scale

1400

The third section of data contains the total number of <u>offender files opened</u> for fiscal years 2006 thru 2010 for each agency and statewide (pgs. 41-51). A "file" is defined as a court case assigned to a specific offender. A "file" is opened when a new court case record is created due to a new sentence to community corrections or when an offender is assigned to community corrections in the pre-sentence state under SB123 legislation. The scaling is based on the number of offender files opened by like agencies (see below); some agencies will not have a like agency also noted below. Please note that there are three agencies per page. Information was pulled from the Court Case Sentencing Activity Report on 7/9/10 at 7:49:11AM.

#### Johnson