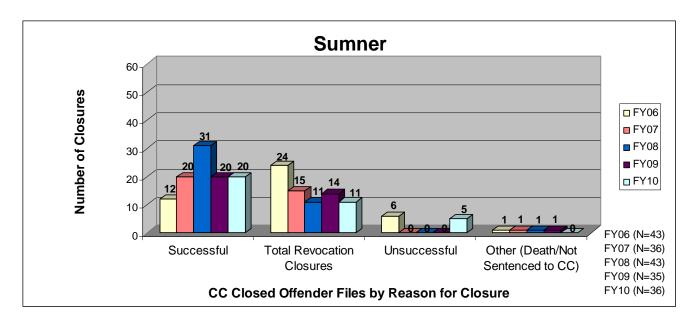

#### SECTION I: Number and Percentage of Community Corrections Closed Offender Files by Reason for Closure for Fiscal Years 2006 - 2010

The first section of data consists of the closed offender files by termination reason for fiscal years 2006 thru 2010 for each agency and statewide (pages 6-37). For this data set, a "file" is defined as a court case assigned to a specific offender. In any agency's jurisdiction, an offender may have multiple cases ("files") that close within the time frame. In that event, the case closure reasons are weighted so that an offender is only counted once, and an accurate count of offenders who are successful or revoked can be obtained. The data contains the number and percentage of how the <u>offender files closed</u> during the last five fiscal years. In the bottom right-hand corner of the first chart, there will be a fiscal year followed by a number; this is the <u>total number of closed</u> <u>offender files</u> for that fiscal year. For each agency, an offender is only counted one time. The third chart, last bar in the chart, shows where the 20% reduction is. If the FY10 number is <u>at or beneath</u> that bar, then the agency met the 20% reduction. You may also notice that the scale for charts 1 and 3 is different from agency to agency. The scale is based on the number of offender files closed by like agencies (see below). All information included in this section was pulled from Court Case Sentencing Activity Report on 7/9/10 at 7:49:11AM.

| Agency                    | 1 <sup>st</sup> Chart Scale | <u>3<sup>rd</sup> Chart Scale</u> |
|---------------------------|-----------------------------|-----------------------------------|
| 2nd                       | 100                         | 50                                |
| 4th                       | 100                         | 50                                |
| 5th                       | 100                         | 50                                |
| 11th                      | 100                         | 50                                |
| 13th                      | 100                         | 50                                |
| 31st                      | 100                         | 50                                |
| CEK                       | 100                         | 50                                |
| CB                        | 100                         | 50                                |
| CL                        | 100                         | 50                                |
| HVMP                      | 100                         | 50                                |
| RL                        | 100                         | 50                                |
| SFT                       | 100                         | 50                                |
| Agonou                    | 1 <sup>st</sup> Chart Scale | 3 <sup>rd</sup> Chart Scale       |
| Agency<br>6 <sup>th</sup> | <u>1 Chart Scale</u><br>60  | <u>3 Chart Scale</u><br>40        |
| $12^{\text{th}}$          | 60<br>60                    | 40<br>40                          |
| 12<br>$22^{nd}$           | 60                          | 40                                |
| $24^{\text{th}}$          | 60<br>60                    | 40                                |
| AT                        | 60<br>60                    | 40                                |
| LV                        | 60                          | 40                                |
| MG                        | 60                          | 40                                |
| SCK                       | 60                          | 40                                |
| SU                        | 60                          | 40                                |
| 50                        | 00                          | -10                               |
| Agency                    | 1st Chart Scale             | 3rd Chart Scale                   |
| 8th                       | 250                         | 100                               |
| 25th                      | 250                         | 100                               |
| 28th                      | 250                         | 100                               |
| DG                        | 250                         | 100                               |
| RN                        | 250                         | 100                               |
| SN                        | 250                         | 100                               |
| Agency                    | 1st Chart Scale             | 3rd Chart Scale                   |
| JO                        | 700                         | 700                               |
| SG                        | 700                         | 700                               |
| UG                        | 700                         | 700                               |
|                           |                             |                                   |