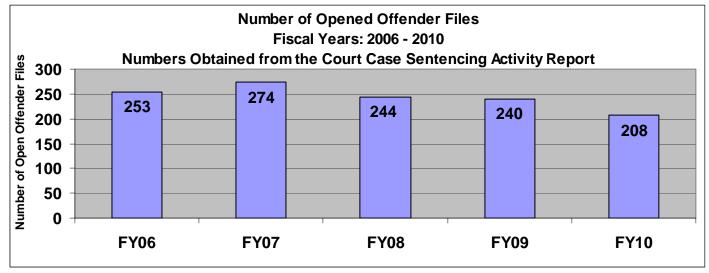

# SECTION III: Number of Opened Offender Files for Fiscal Years 2006 - 2010 by Agency and Statewide

Chart Scale

1400

The third section of data contains the total number of <u>offender files opened</u> for fiscal years 2006 thru 2010 for each agency and statewide (pgs. 41-51). A "file" is defined as a court case assigned to a specific offender. A "file" is opened when a new court case record is created due to a new sentence to community corrections or when an offender is assigned to community corrections in the pre-sentence state under SB123 legislation. The scaling is based on the number of offender files opened by like agencies (see below); some agencies will not have a like agency also noted below. Please note that there are three agencies per page. Information was pulled from the Court Case Sentencing Activity Report on 7/9/10 at 7:49:11AM.

| Agonov                                | Chart Scale              |
|---------------------------------------|--------------------------|
| Agency<br>2nd                         | <u>150</u>               |
| 5th                                   | 150                      |
| 13th                                  | 150                      |
| 31st                                  | 150                      |
| CB                                    | 150                      |
| CL                                    | 150                      |
| 6 <sup>th</sup>                       | 150                      |
| NWK                                   | 150                      |
|                                       | 150                      |
| Agency                                | Chart Scale              |
| $\frac{\text{Agency}}{4^{\text{th}}}$ | 200                      |
| 11th                                  | 200                      |
| 25 <sup>th</sup>                      | 200                      |
| CEK                                   | 200                      |
| DG                                    | 200                      |
| HVMP                                  | 200                      |
| RL                                    | 200                      |
| SFT                                   | 200                      |
|                                       |                          |
| Agency<br>22 <sup>nd</sup>            | Chart Scale              |
|                                       | 100                      |
| LV                                    | 100                      |
| MG                                    | 100                      |
| SCK                                   | 100                      |
| A                                     | Chart Scale              |
| Agency<br>24 <sup>th</sup>            | <u>Chart Scale</u><br>75 |
| AT                                    | 75<br>75                 |
| SU                                    | 75                       |
| 30                                    | 15                       |
| Agency                                | Chart Scale              |
| 8th                                   | 300                      |
| 28th                                  | 300                      |
|                                       |                          |
| Agencies with I                       | No Like Agency           |
| 12 <sup>th</sup>                      |                          |
| RN                                    |                          |
| SN                                    |                          |
| UG                                    |                          |
| JO                                    |                          |

SG

22<sup>nd</sup> District