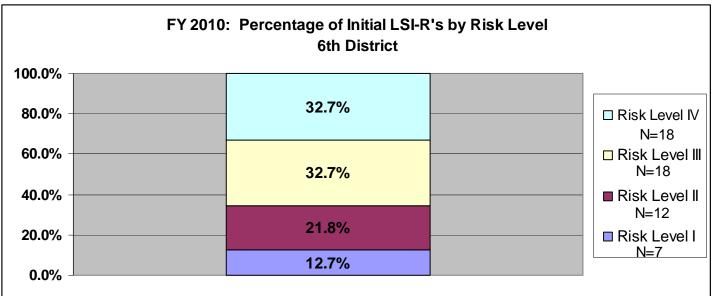

# **4TH DISTRICT**

Term Rsn \* CRIMINAL HISTORY

|          |                            |                   |          |       | CRIMINAL H | IISTORY |           |                 |
|----------|----------------------------|-------------------|----------|-------|------------|---------|-----------|-----------------|
|          |                            |                   | VERY LOW | LOW   | MODERATE   | HIGH    | VERY HIGH | Total           |
| Term Rsn | <b>REVOKED - CONDITION</b> | Count             | 0        | 1     | 6          | 3       | 2         | 12              |
|          |                            | % within Term Rsn | .0%      | 8.3%  | 50.0%      | 25.0%   | 16.7%     | 100.0%          |
|          | REVOKED - NEW FELONY       | Count             | 0        | 1     | 1          | 3       | 2         | 7               |
|          |                            | % within Term Rsn | .0%      | 14.3% | 14.3%      | 42.9%   | 28.6%     | 100.0%          |
|          | REVOKED - NEW              | Count             | 0        | 0     | 4          | 2       | 1         | 7               |
|          | MISDEMEANOR                | % within Term Rsn | .0%      | .0%   | 57.1%      | 28.6%   | 14.3%     | 100.0%          |
|          | SUCCESSFUL                 | Count             | 3        | 12    | 41         | 9       | 11        | <mark>76</mark> |
|          |                            | % within Term Rsn | 3.9%     | 15.8% | 53.9%      | 11.8%   | 14.5%     | 100.0%          |
|          | UNSUCCESSFUL - CLOSED      | Count             | 0        | 3     | 8          | 4       | 2         | 17              |
|          | BY COURT                   | % within Term Rsn | .0%      | 17.6% | 47.1%      | 23.5%   | 11.8%     | 100.0%          |
|          | UNSUCCESSFUL -             | Count             | 0        | 0     | 1          | 0       | 2         | 3               |
|          | REMANDED TO JAIL           | % within Term Rsn | .0%      | .0%   | 33.3%      | .0%     | 66.7%     | 100.0%          |
|          | Total                      | Count             | 3        | 17    | 61         | 21      | 20        | 122             |
|          |                            | % within Term Rsn | 2.5%     | 13.9% | 50.0%      | 17.2%   | 16.4%     | 100.0%          |