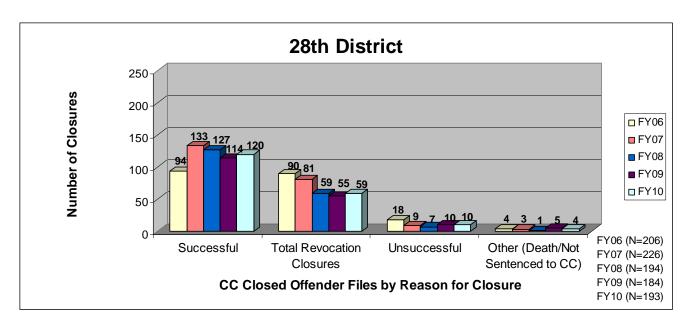

#### SECTION I: Number and Percentage of Community Corrections Closed Offender Files by Reason for Closure for Fiscal Years 2006 - 2010

The first section of data consists of the closed offender files by termination reason for fiscal years 2006 thru 2010 for each agency and statewide (pages 6-37). For this data set, a "file" is defined as a court case assigned to a specific offender. In any agency's jurisdiction, an offender may have multiple cases ("files") that close within the time frame. In that event, the case closure reasons are weighted so that an offender is only counted once, and an accurate count of offenders who are successful or revoked can be obtained. The data contains the number and percentage of how the <u>offender files closed</u> during the last five fiscal years. In the bottom right-hand corner of the first chart, there will be a fiscal year followed by a number; this is the <u>total number of closed</u> <u>offender files</u> for that fiscal year. For each agency, an offender is only counted one time. The third chart, last bar in the chart, shows where the 20% reduction is. If the FY10 number is <u>at or beneath</u> that bar, then the agency met the 20% reduction. You may also notice that the scale for charts 1 and 3 is different from agency to agency. The scale is based on the number of offender files closed by like agencies (see below). All information included in this section was pulled from Court Case Sentencing Activity Report on 7/9/10 at 7:49:11AM.

| Agency                    | 1 <sup>st</sup> Chart Scale | <u>3<sup>rd</sup> Chart Scale</u> |
|---------------------------|-----------------------------|-----------------------------------|
| 2nd                       | 100                         | 50                                |
| 4th                       | 100                         | 50                                |
| 5th                       | 100                         | 50                                |
| 11th                      | 100                         | 50                                |
| 13th                      | 100                         | 50                                |
| 31st                      | 100                         | 50                                |
| CEK                       | 100                         | 50                                |
| CB                        | 100                         | 50                                |
| CL                        | 100                         | 50                                |
| HVMP                      | 100                         | 50                                |
| RL                        | 100                         | 50                                |
| SFT                       | 100                         | 50                                |
| Agonou                    | 1 <sup>st</sup> Chart Scale | 3 <sup>rd</sup> Chart Scale       |
| Agency<br>6 <sup>th</sup> | <u>1 Chart Scale</u><br>60  | <u>3 Chart Scale</u><br>40        |
| $12^{\text{th}}$          | 60<br>60                    | 40<br>40                          |
| 12<br>$22^{nd}$           | 60                          | 40                                |
| $24^{\text{th}}$          | 60<br>60                    | 40                                |
| AT                        | 60<br>60                    | 40                                |
| LV                        | 60                          | 40                                |
| MG                        | 60                          | 40                                |
| SCK                       | 60                          | 40                                |
| SU                        | 60                          | 40                                |
| 50                        | 00                          | -10                               |
| Agency                    | 1st Chart Scale             | 3rd Chart Scale                   |
| 8th                       | 250                         | 100                               |
| 25th                      | 250                         | 100                               |
| 28th                      | 250                         | 100                               |
| DG                        | 250                         | 100                               |
| RN                        | 250                         | 100                               |
| SN                        | 250                         | 100                               |
| Agency                    | 1st Chart Scale             | 3rd Chart Scale                   |
| JO                        | 700                         | 700                               |
| SG                        | 700                         | 700                               |
| UG                        | 700                         | 700                               |
|                           |                             |                                   |