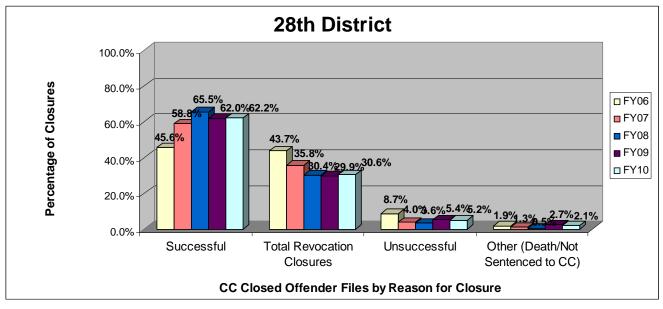

#### SECTION I: Number and Percentage of Community Corrections Closed Offender Files by Reason for Closure for Fiscal Years 2006 - 2010

The first section of data consists of the closed offender files by termination reason for fiscal years 2006 thru 2010 for each agency and statewide (pages 6-37). For this data set, a "file" is defined as a court case assigned to a specific offender. In any agency's jurisdiction, an offender may have multiple cases ("files") that close within the time frame. In that event, the case closure reasons are weighted so that an offender is only counted once, and an accurate count of offenders who are successful or revoked can be obtained. The data contains the number and percentage of how the <u>offender files closed</u> during the last five fiscal years. In the bottom right-hand corner of the first chart, there will be a fiscal year followed by a number; this is the <u>total number of closed</u> <u>offender files</u> for that fiscal year. For each agency, an offender is only counted one time. The third chart, last bar in the chart, shows where the 20% reduction is. If the FY10 number is <u>at or beneath</u> that bar, then the agency met the 20% reduction. You may also notice that the scale for charts 1 and 3 is different from agency to agency. The scale is based on the number of offender files closed by like agencies (see below). All information included in this section was pulled from Court Case Sentencing Activity Report on 7/9/10 at 7:49:11AM.

| Agency                    | 1 <sup>st</sup> Chart Scale | <u>3<sup>rd</sup> Chart Scale</u> |
|---------------------------|-----------------------------|-----------------------------------|
| 2nd                       | 100                         | 50                                |
| 4th                       | 100                         | 50                                |
| 5th                       | 100                         | 50                                |
| 11th                      | 100                         | 50                                |
| 13th                      | 100                         | 50                                |
| 31st                      | 100                         | 50                                |
| CEK                       | 100                         | 50                                |
| CB                        | 100                         | 50                                |
| CL                        | 100                         | 50                                |
| HVMP                      | 100                         | 50                                |
| RL                        | 100                         | 50                                |
| SFT                       | 100                         | 50                                |
| Agonou                    | 1 <sup>st</sup> Chart Scale | 3 <sup>rd</sup> Chart Scale       |
| Agency<br>6 <sup>th</sup> | <u>1 Chart Scale</u><br>60  | <u>3 Chart Scale</u><br>40        |
| $12^{\text{th}}$          | 60<br>60                    | 40<br>40                          |
| 12<br>$22^{nd}$           | 60                          | 40                                |
| $24^{\text{th}}$          | 60<br>60                    | 40                                |
| AT                        | 60<br>60                    | 40                                |
| LV                        | 60                          | 40                                |
| MG                        | 60                          | 40                                |
| SCK                       | 60                          | 40                                |
| SU                        | 60                          | 40                                |
| 50                        | 00                          | -10                               |
| Agency                    | 1st Chart Scale             | 3rd Chart Scale                   |
| 8th                       | 250                         | 100                               |
| 25th                      | 250                         | 100                               |
| 28th                      | 250                         | 100                               |
| DG                        | 250                         | 100                               |
| RN                        | 250                         | 100                               |
| SN                        | 250                         | 100                               |
| Agency                    | 1st Chart Scale             | 3rd Chart Scale                   |
| JO                        | 700                         | 700                               |
| SG                        | 700                         | 700                               |
| UG                        | 700                         | 700                               |
|                           |                             |                                   |