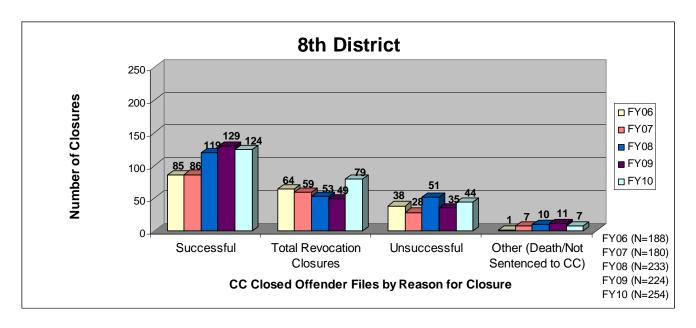

#### SECTION I: Number and Percentage of Community Corrections Closed Offender Files by Reason for Closure for Fiscal Years 2006 - 2010

The first section of data consists of the closed offender files by termination reason for fiscal years 2006 thru 2010 for each agency and statewide (pages 6-37). For this data set, a "file" is defined as a court case assigned to a specific offender. In any agency's jurisdiction, an offender may have multiple cases ("files") that close within the time frame. In that event, the case closure reasons are weighted so that an offender is only counted once, and an accurate count of offenders who are successful or revoked can be obtained. The data contains the number and percentage of how the <u>offender files closed</u> during the last five fiscal years. In the bottom right-hand corner of the first chart, there will be a fiscal year followed by a number; this is the <u>total number of closed</u> <u>offender files</u> for that fiscal year. For each agency, an offender is only counted one time. The third chart, last bar in the chart, shows where the 20% reduction is. If the FY10 number is <u>at or beneath</u> that bar, then the agency met the 20% reduction. You may also notice that the scale for charts 1 and 3 is different from agency to agency. The scale is based on the number of offender files closed by like agencies (see below). All information included in this section was pulled from Court Case Sentencing Activity Report on 7/9/10 at 7:49:11AM.

| Agency                    | 1 <sup>st</sup> Chart Scale | <u>3<sup>rd</sup> Chart Scale</u> |
|---------------------------|-----------------------------|-----------------------------------|
| 2nd                       | 100                         | 50                                |
| 4th                       | 100                         | 50                                |
| 5th                       | 100                         | 50                                |
| 11th                      | 100                         | 50                                |
| 13th                      | 100                         | 50                                |
| 31st                      | 100                         | 50                                |
| CEK                       | 100                         | 50                                |
| CB                        | 100                         | 50                                |
| CL                        | 100                         | 50                                |
| HVMP                      | 100                         | 50                                |
| RL                        | 100                         | 50                                |
| SFT                       | 100                         | 50                                |
| Agonou                    | 1 <sup>st</sup> Chart Scale | 3 <sup>rd</sup> Chart Scale       |
| Agency<br>6 <sup>th</sup> | <u>1 Chart Scale</u><br>60  | <u>3 Chart Scale</u><br>40        |
| $12^{\text{th}}$          | 60<br>60                    | 40<br>40                          |
| 12<br>$22^{nd}$           | 60                          | 40                                |
| $24^{\text{th}}$          | 60<br>60                    | 40                                |
| AT                        | 60<br>60                    | 40                                |
| LV                        | 60                          | 40                                |
| MG                        | 60                          | 40                                |
| SCK                       | 60                          | 40                                |
| SU                        | 60                          | 40                                |
| 50                        | 00                          | -10                               |
| Agency                    | 1st Chart Scale             | 3rd Chart Scale                   |
| 8th                       | 250                         | 100                               |
| 25th                      | 250                         | 100                               |
| 28th                      | 250                         | 100                               |
| DG                        | 250                         | 100                               |
| RN                        | 250                         | 100                               |
| SN                        | 250                         | 100                               |
| Agency                    | 1st Chart Scale             | 3rd Chart Scale                   |
| JO                        | 700                         | 700                               |
| SG                        | 700                         | 700                               |
| UG                        | 700                         | 700                               |
|                           |                             |                                   |