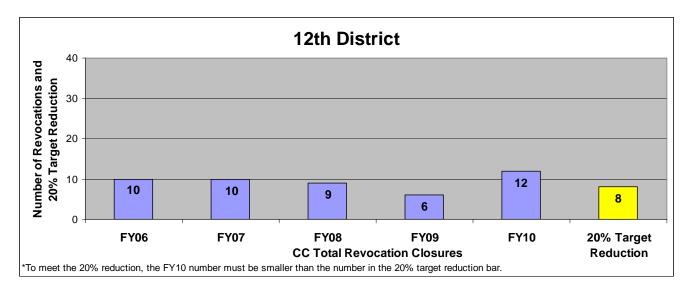

#### SECTION I: Number and Percentage of Community Corrections Closed Offender Files by Reason for Closure for Fiscal Years 2006 - 2010

The first section of data consists of the closed offender files by termination reason for fiscal years 2006 thru 2010 for each agency and statewide (pages 6-37). For this data set, a "file" is defined as a court case assigned to a specific offender. In any agency's jurisdiction, an offender may have multiple cases ("files") that close within the time frame. In that event, the case closure reasons are weighted so that an offender is only counted once, and an accurate count of offenders who are successful or revoked can be obtained. The data contains the number and percentage of how the <u>offender files closed</u> during the last five fiscal years. In the bottom right-hand corner of the first chart, there will be a fiscal year followed by a number; this is the <u>total number of closed</u> <u>offender files</u> for that fiscal year. For each agency, an offender is only counted one time. The third chart, last bar in the chart, shows where the 20% reduction is. If the FY10 number is <u>at or beneath</u> that bar, then the agency met the 20% reduction. You may also notice that the scale for charts 1 and 3 is different from agency to agency. The scale is based on the number of offender files closed by like agencies (see below). All information included in this section was pulled from Court Case Sentencing Activity Report on 7/9/10 at 7:49:11AM.