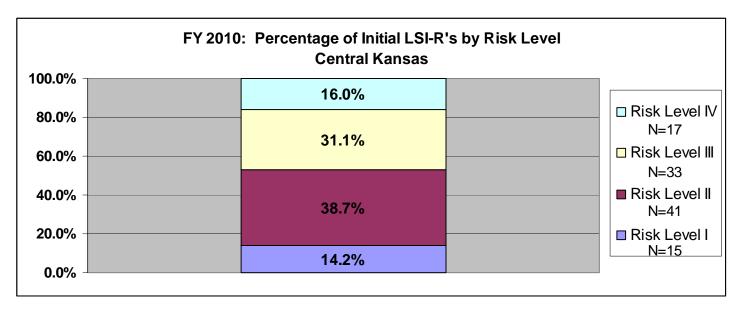

# SECTION IV: Number of Community Corrections Offenders (with an LSI-R score): Termination Reason by Supervision

52

This is a quick snapshot of the <u>number</u> of offenders, risk level by termination reason, for all agencies and statewide for fiscal year 2010 only (pgs. 53-54). Each type of revocation is listed, and a Revocation – All Combined column follows for each supervision level. The second page is similar to the first page only this is the <u>percentage</u> of offenders. Numbers were pulled from the Court Cases Sentencing Activity Report on 7/9/10 at 7:49:11AM. Please note that these numbers may not be exact as the others because this totals up by agency **not** statewide like the Court Case Sentencing Activity Report does. Deaths are not included in any of this data.