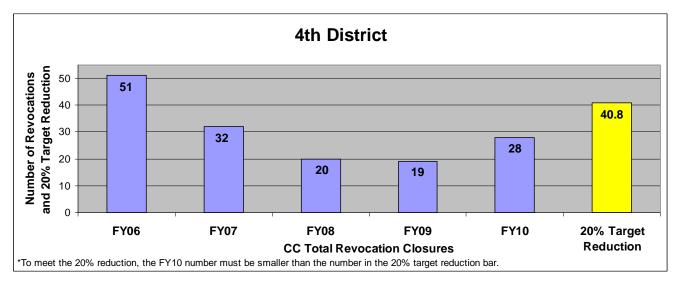

#### SECTION I: Number and Percentage of Community Corrections Closed Offender Files by Reason for Closure for Fiscal Years 2006 - 2010

The first section of data consists of the closed offender files by termination reason for fiscal years 2006 thru 2010 for each agency and statewide (pages 6-37). For this data set, a "file" is defined as a court case assigned to a specific offender. In any agency's jurisdiction, an offender may have multiple cases ("files") that close within the time frame. In that event, the case closure reasons are weighted so that an offender is only counted once, and an accurate count of offenders who are successful or revoked can be obtained. The data contains the number and percentage of how the <u>offender files closed</u> during the last five fiscal years. In the bottom right-hand corner of the first chart, there will be a fiscal year followed by a number; this is the <u>total number of closed</u> <u>offender files</u> for that fiscal year. For each agency, an offender is only counted one time. The third chart, last bar in the chart, shows where the 20% reduction is. If the FY10 number is <u>at or beneath</u> that bar, then the agency met the 20% reduction. You may also notice that the scale for charts 1 and 3 is different from agency to agency. The scale is based on the number of offender files closed by like agencies (see below). All information included in this section was pulled from Court Case Sentencing Activity Report on 7/9/10 at 7:49:11AM.

| Agency                    | 1 <sup>st</sup> Chart Scale | <u>3<sup>rd</sup> Chart Scale</u> |
|---------------------------|-----------------------------|-----------------------------------|
| 2nd                       | 100                         | 50                                |
| 4th                       | 100                         | 50                                |
| 5th                       | 100                         | 50                                |
| 11th                      | 100                         | 50                                |
| 13th                      | 100                         | 50                                |
| 31st                      | 100                         | 50                                |
| CEK                       | 100                         | 50                                |
| CB                        | 100                         | 50                                |
| CL                        | 100                         | 50                                |
| HVMP                      | 100                         | 50                                |
| RL                        | 100                         | 50                                |
| SFT                       | 100                         | 50                                |
| Agonou                    | 1 <sup>st</sup> Chart Scale | 3 <sup>rd</sup> Chart Scale       |
| Agency<br>6 <sup>th</sup> | <u>1 Chart Scale</u><br>60  | <u>3 Chart Scale</u><br>40        |
| $12^{\text{th}}$          | 60<br>60                    | 40<br>40                          |
| 12<br>$22^{nd}$           | 60                          | 40                                |
| $24^{\text{th}}$          | 60<br>60                    | 40                                |
| AT                        | 60<br>60                    | 40                                |
| LV                        | 60                          | 40                                |
| MG                        | 60                          | 40                                |
| SCK                       | 60                          | 40                                |
| SU                        | 60                          | 40                                |
| 50                        | 00                          | -10                               |
| Agency                    | 1st Chart Scale             | 3rd Chart Scale                   |
| 8th                       | 250                         | 100                               |
| 25th                      | 250                         | 100                               |
| 28th                      | 250                         | 100                               |
| DG                        | 250                         | 100                               |
| RN                        | 250                         | 100                               |
| SN                        | 250                         | 100                               |
| Agency                    | 1st Chart Scale             | 3rd Chart Scale                   |
| JO                        | 700                         | 700                               |
| SG                        | 700                         | 700                               |
| UG                        | 700                         | 700                               |
|                           |                             |                                   |