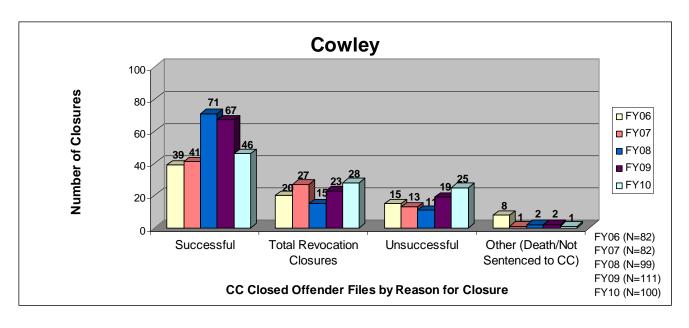

### Cowley

#### SECTION I: Number and Percentage of Community Corrections Closed Offender Files by Reason for Closure for Fiscal Years 2006 - 2010

The first section of data consists of the closed offender files by termination reason for fiscal years 2006 thru 2010 for each agency and statewide (pages 6-37). For this data set, a "file" is defined as a court case assigned to a specific offender. In any agency's jurisdiction, an offender may have multiple cases ("files") that close within the time frame. In that event, the case closure reasons are weighted so that an offender is only counted once, and an accurate count of offenders who are successful or revoked can be obtained. The data contains the number and percentage of how the <u>offender files closed</u> during the last five fiscal years. In the bottom right-hand corner of the first chart, there will be a fiscal year followed by a number; this is the <u>total number of closed</u> <u>offender files</u> for that fiscal year. For each agency, an offender is only counted one time. The third chart, last bar in the chart, shows where the 20% reduction is. If the FY10 number is <u>at or beneath</u> that bar, then the agency met the 20% reduction. You may also notice that the scale for charts 1 and 3 is different from agency to agency. The scale is based on the number of offender files closed by like agencies (see below). All information included in this section was pulled from Court Case Sentencing Activity Report on 7/9/10 at 7:49:11AM.