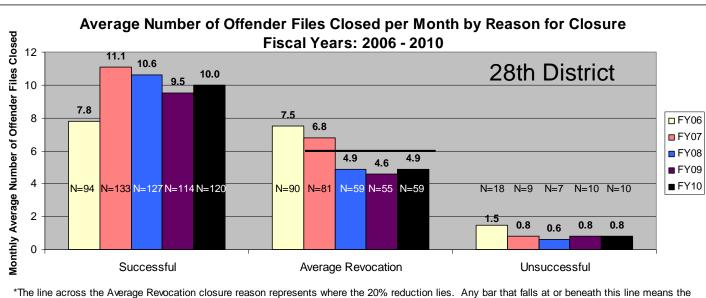

**3.2**) Numbers are pulled from the Court Case Sentencing Activity Report from TOADS.



\*The line across the Average Revocation closure reason represents where the 20% reduction lies. Any bar that falls at or beneath this line means the agency met the 20% targeted revocation reduction goal when compared to FY06 numbers. (20% Reduction= **2.5**) Numbers are pulled from the Court Case Sentencing Activity Report from TOADS.



\*The line across the Average Revocation closure reason represents where the 20% reduction lies. Any bar that falls at or beneath this line means the agency met the 20% targeted revocation reduction goal when compared to FY06 numbers. (20% Reduction= **0.6**) Numbers are pulled from the Court Case Sentencing Activity Report from TOADS.











Report from TOADS.



\*The line across the Average Revocation closure reason represents where the 20% reduction lies. Any bar that falls at or beneath this line means the agency met the 20% targeted revocation reduction goal when compared to FY06 numbers. (20% Reduction= 6.0) Numbers are pulled from the Court Case Sentencing Activity Report from TOADS.





the 20% targeted revocation reduction goal when compared to FY06 numbers. (20% Reduction= **1.0**) Numbers are pulled from the Court Case Sentencing Activity Report from TOADS.







\*The line across the Average Revocation closure reason represents where the 20% reduction lies. Any bar that falls at or beneath this line means the agency met the 20% targeted revocation reduction goal when compared to FY06 numbers. (20% Reduction= **1.4**) Numbers are pul