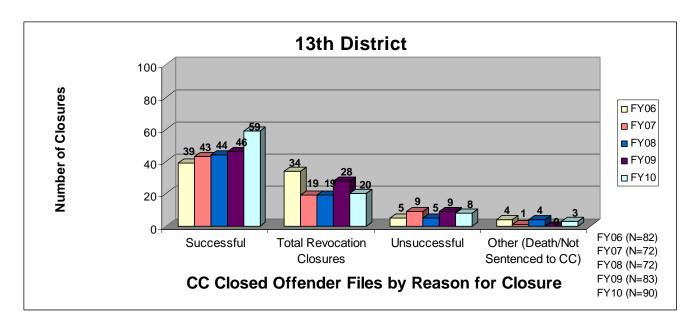

#### SECTION I: Number and Percentage of Community Corrections Closed Offender Files by Reason for Closure for Fiscal Years 2006 - 2010

The first section of data consists of the closed offender files by termination reason for fiscal years 2006 thru 2010 for each agency and statewide (pages 6-37). For this data set, a "file" is defined as a court case assigned to a specific offender. In any agency's jurisdiction, an offender may have multiple cases ("files") that close within the time frame. In that event, the case closure reasons are weighted so that an offender is only counted once, and an accurate count of offenders who are successful or revoked can be obtained. The data contains the number and percentage of how the <u>offender files closed</u> during the last five fiscal years. In the bottom right-hand corner of the first chart, there will be a fiscal year followed by a number; this is the <u>total number of closed</u> <u>offender files</u> for that fiscal year. For each agency, an offender is only counted one time. The third chart, last bar in the chart, shows where the 20% reduction is. If the FY10 number is <u>at or beneath</u> that bar, then the agency met the 20% reduction. You may also notice that the scale for charts 1 and 3 is different from agency to agency. The scale is based on the number of offender files closed by like agencies (see below). All information included in this section was pulled from Court Case Sentencing Activity Report on 7/9/10 at 7:49:11AM.