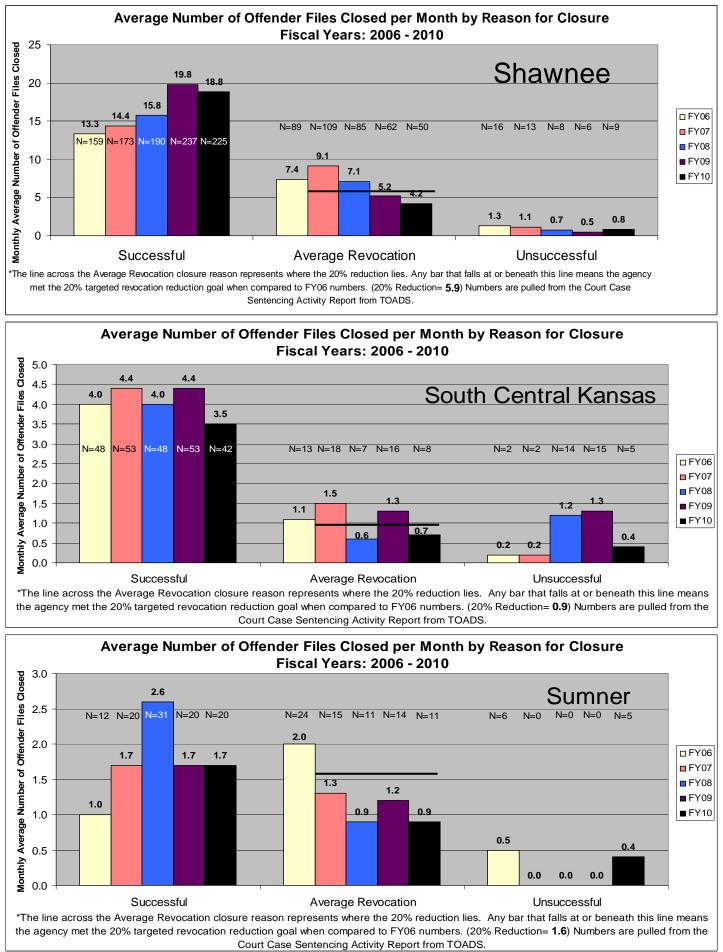

on= **1.8**) Numbers are pulled from the Court Case Sentencing Activity Report from TOADS.



Report from TOADS.





\*The line across the Average Revocation closure reason represents where the 20% reduction lies. Any bar that falls at or beneath this line means the agency met the 20% targeted revocation reduction goal when compared to FY06 numbers. (20% Reduction= **1.8**) Numbers are pulled from the Court Case Sentencing Activity Report from TOADS.



\*The line across the Average Revocation closure reason represents where the 20% reduction lies. Any bar that falls at or beneath this line means the agency met the 20% targeted revocation reduction goal when compared to FY06 numbers. (20% Reduction= **2.8**) Numbers are pulled from the Court Case Sentencing Activity Report from TOADS.









# SECTION VI: Percentage of Initial LSI-R's by Risk Level for Fiscal Year 2010 for All Agencies and Statewide

The information included in section six (pgs. 68-78) provides a breakdown of initially assigned risk levels by supervision level. On the right-hand side of each chart there is an "N=", this is the number of offenders who scored at that risk level. The data only includes fiscal year 2010. This information shows the number and percentage of offenders in each supervision level based upon the initial assessment. There are three agencies listed per page. Data was exported from the LSIR Flat View file within TOADS. The search criterion was for Assessment Dates between 07/01/2009 and 06/30/2010 and for Pre-Sentence/Initial LSIRs.