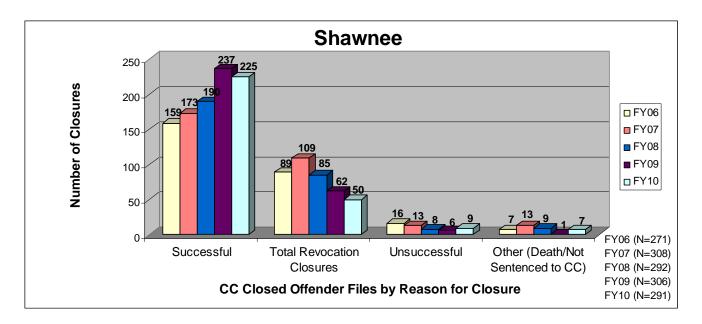

#### Shawnee

#### SECTION I: Number and Percentage of Community Corrections Closed Offender Files by Reason for Closure for Fiscal Years 2006 - 2010

The first section of data consists of the closed offender files by termination reason for fiscal years 2006 thru 2010 for each agency and statewide (pages 6-37). For this data set, a "file" is defined as a court case assigned to a specific offender. In any agency's jurisdiction, an offender may have multiple cases ("files") that close within the time frame. In that event, the case closure reasons are weighted so that an offender is only counted once, and an accurate count of offenders who are successful or revoked can be obtained. The data contains the number and percentage of how the <u>offender files closed</u> during the last five fiscal years. In the bottom right-hand corner of the first chart, there will be a fiscal year followed by a number; this is the <u>total number of closed</u> <u>offender files</u> for that fiscal year. For each agency, an offender is only counted one time. The third chart, last bar in the chart, shows where the 20% reduction is. If the FY10 number is <u>at or beneath</u> that bar, then the agency met the 20% reduction. You may also notice that the scale for charts 1 and 3 is different from agency to agency. The scale is based on the number of offender files closed by like agencies (see below). All information included in this section was pulled from Court Case Sentencing Activity Report on 7/9/10 at 7:49:11AM.