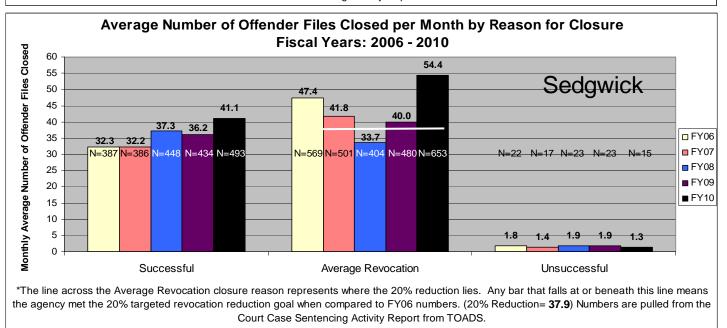

tion= **1.8**) Numbers are pulled from the Court Case Sentencing Activity Report from TOADS.



Report from TOADS.





\*The line across the Average Revocation closure reason represents where the 20% reduction lies. Any bar that falls at or beneath this line means the agency met the 20% targeted revocation reduction goal when compared to FY06 numbers. (20% Reduction= **1.8**) Numbers are pulled from the Court Case Sentencing Activity Report from TOADS.



\*The line across the Average Revocation closure reason represents where the 20% reduction lies. Any bar that falls at or beneath this line means the agency met the 20% targeted revocation reduction goal when compared to FY06 numbers. (20% Reduction= **2.8**) Numbers are pulled from the Court Case Sentencing Activity Report from TOADS.









# SECTION VI: Percentage of Initial LSI-R's by Risk Level for Fiscal Year 2010 for All Agencies and Statewide

The information included in section six (pgs. 68-78) provides a breakdown of initially assigned risk levels by supervision level. On the right-hand side of each chart there is an "N=", this is the number of offenders who scored at that risk level. The data only includes fiscal year 2010. This information shows the number and percentage of offenders in each supervision level based upon the initial assessment. There are three agencies listed per page. Data was exported from the LSIR Flat View file within TOADS. The search criterion was for Assessment Dates between 07/01/2009 and 06/30/2010 and for Pre-Sentence/Initial LSIRs.