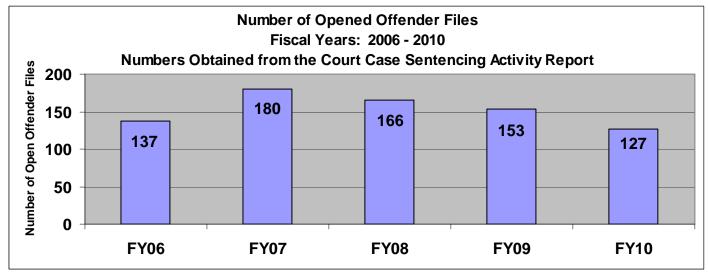

# SECTION III: Number of Opened Offender Files for Fiscal Years 2006 - 2010 by Agency and Statewide

Chart Scale

1400

The third section of data contains the total number of <u>offender files opened</u> for fiscal years 2006 thru 2010 for each agency and statewide (pgs. 41-51). A "file" is defined as a court case assigned to a specific offender. A "file" is opened when a new court case record is created due to a new sentence to community corrections or when an offender is assigned to community corrections in the pre-sentence state under SB123 legislation. The scaling is based on the number of offender files opened by like agencies (see below); some agencies will not have a like agency also noted below. Please note that there are three agencies per page. Information was pulled from the Court Case Sentencing Activity Report on 7/9/10 at 7:49:11AM.

| Agonov                                | Chart Scale              |
|---------------------------------------|--------------------------|
| Agency<br>2nd                         | <u>150</u>               |
| 5th                                   | 150                      |
| 13th                                  | 150                      |
| 31st                                  | 150                      |
| CB                                    | 150                      |
| CL                                    | 150                      |
| 6 <sup>th</sup>                       | 150                      |
| NWK                                   | 150                      |
|                                       | 150                      |
| Agency                                | Chart Scale              |
| $\frac{\text{Agency}}{4^{\text{th}}}$ | 200                      |
| 11th                                  | 200                      |
| 25 <sup>th</sup>                      | 200                      |
| CEK                                   | 200                      |
| DG                                    | 200                      |
| HVMP                                  | 200                      |
| RL                                    | 200                      |
| SFT                                   | 200                      |
|                                       |                          |
| Agency<br>22 <sup>nd</sup>            | Chart Scale              |
|                                       | 100                      |
| LV                                    | 100                      |
| MG                                    | 100                      |
| SCK                                   | 100                      |
| A                                     | Chart Scale              |
| Agency<br>24 <sup>th</sup>            | <u>Chart Scale</u><br>75 |
| AT                                    | 75<br>75                 |
| SU                                    | 75                       |
| 30                                    | 15                       |
| Agency                                | Chart Scale              |
| 8th                                   | 300                      |
| 28th                                  | 300                      |
|                                       |                          |
| Agencies with I                       | No Like Agency           |
| 12 <sup>th</sup>                      |                          |
| RN                                    |                          |
| SN                                    |                          |
| UG                                    |                          |
| JO                                    |                          |