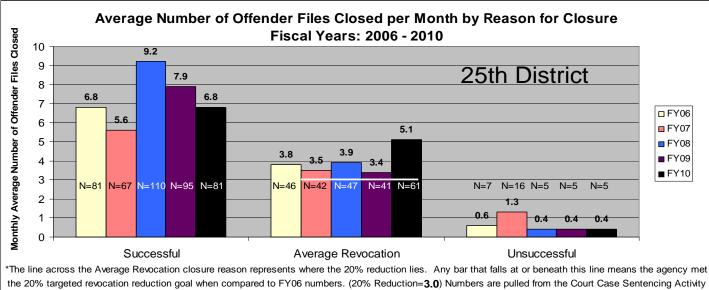

bers. (20% Reduction= **3.2**) Numbers are pulled from the Court Case Sentencing Activity Report from TOADS.



\*The line across the Average Revocation closure reason represents where the 20% reduction lies. Any bar that falls at or beneath this line means the agency met the 20% targeted revocation reduction goal when compared to FY06 numbers. (20% Reduction= **2.5**) Numbers are pulled from the Court Case Sentencing Activity Report from TOADS.



\*The line across the Average Revocation closure reason represents where the 20% reduction lies. Any bar that falls at or beneath this line means the agency met the 20% targeted revocation reduction goal when compared to FY06 numbers. (20% Reduction= **0.6**) Numbers are pulled from the Court Case Sentencing Activity Report from TOADS.











Report from TOADS.



\*The line across the Average Revocation closure reason represents where the 20% reduction lies. Any bar that falls at or beneath this line means the agency met the 20% targeted revocation reduction goal when compared to FY06 numbers. (20% Reduction= 6.0) Numbers are pulled from the Court Case Sentencing Activity Report from TOADS.





the 20% targeted revocation reduction goal when compared to FY06 numbers. (20% Reduction= **1.0**) Numbers are pulled from the Court Case Sentencing Activity Report from TOADS.







\*The line across the Average Revocation closure reason represents where the 20% reduction lies. Any bar that falls at or beneath this line means the agency met the 20% targeted revocation reduction goal when compared to FY06 numbers. (20% Reduction= **