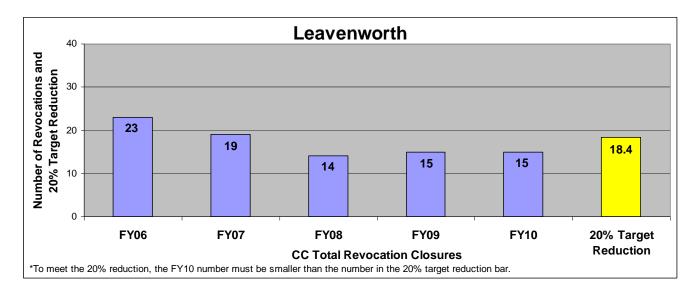

#### SECTION I: Number and Percentage of Community Corrections Closed Offender Files by Reason for Closure for Fiscal Years 2006 - 2010

The first section of data consists of the closed offender files by termination reason for fiscal years 2006 thru 2010 for each agency and statewide (pages 6-37). For this data set, a "file" is defined as a court case assigned to a specific offender. In any agency's jurisdiction, an offender may have multiple cases ("files") that close within the time frame. In that event, the case closure reasons are weighted so that an offender is only counted once, and an accurate count of offenders who are successful or revoked can be obtained. The data contains the number and percentage of how the <u>offender files closed</u> during the last five fiscal years. In the bottom right-hand corner of the first chart, there will be a fiscal year followed by a number; this is the <u>total number of closed</u> <u>offender files</u> for that fiscal year. For each agency, an offender is only counted one time. The third chart, last bar in the chart, shows where the 20% reduction is. If the FY10 number is <u>at or beneath</u> that bar, then the agency met the 20% reduction. You may also notice that the scale for charts 1 and 3 is different from agency to agency. The scale is based on the number of offender files closed by like agencies (see below). All information included in this section was pulled from Court Case Sentencing Activity Report on 7/9/10 at 7:49:11AM.

| Agency                    | 1 <sup>st</sup> Chart Scale | <u>3<sup>rd</sup> Chart Scale</u> |
|---------------------------|-----------------------------|-----------------------------------|
| 2nd                       | 100                         | 50                                |
| 4th                       | 100                         | 50                                |
| 5th                       | 100                         | 50                                |
| 11th                      | 100                         | 50                                |
| 13th                      | 100                         | 50                                |
| 31st                      | 100                         | 50                                |
| CEK                       | 100                         | 50                                |
| CB                        | 100                         | 50                                |
| CL                        | 100                         | 50                                |
| HVMP                      | 100                         | 50                                |
| RL                        | 100                         | 50                                |
| SFT                       | 100                         | 50                                |
| Agonou                    | 1 <sup>st</sup> Chart Scale | 3 <sup>rd</sup> Chart Scale       |
| Agency<br>6 <sup>th</sup> | <u>1 Chart Scale</u><br>60  | <u>3 Chart Scale</u><br>40        |
| $12^{\text{th}}$          | 60<br>60                    | 40<br>40                          |
| 12<br>$22^{nd}$           | 60                          | 40                                |
| $24^{\text{th}}$          | 60<br>60                    | 40                                |
| AT                        | 60<br>60                    | 40                                |
| LV                        | 60                          | 40                                |
| MG                        | 60                          | 40                                |
| SCK                       | 60                          | 40                                |
| SU                        | 60                          | 40                                |
| 50                        | 00                          | -10                               |
| Agency                    | 1st Chart Scale             | 3rd Chart Scale                   |
| 8th                       | 250                         | 100                               |
| 25th                      | 250                         | 100                               |
| 28th                      | 250                         | 100                               |
| DG                        | 250                         | 100                               |
| RN                        | 250                         | 100                               |
| SN                        | 250                         | 100                               |
| Agency                    | 1st Chart Scale             | 3rd Chart Scale                   |
| JO                        | 700                         | 700                               |
| SG                        | 700                         | 700                               |
| UG                        | 700                         | 700                               |
|                           |                             |                                   |

### Leavenworth