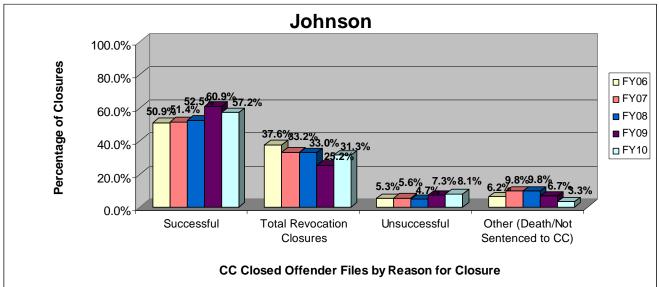

#### SECTION I: Number and Percentage of Community Corrections Closed Offender Files by Reason for Closure for Fiscal Years 2006 - 2010

The first section of data consists of the closed offender files by termination reason for fiscal years 2006 thru 2010 for each agency and statewide (pages 6-37). For this data set, a "file" is defined as a court case assigned to a specific offender. In any agency's jurisdiction, an offender may have multiple cases ("files") that close within the time frame. In that event, the case closure reasons are weighted so that an offender is only counted once, and an accurate count of offenders who are successful or revoked can be obtained. The data contains the number and percentage of how the <u>offender files closed</u> during the last five fiscal years. In the bottom right-hand corner of the first chart, there will be a fiscal year followed by a number; this is the <u>total number of closed</u> <u>offender files</u> for that fiscal year. For each agency, an offender is only counted one time. The third chart, last bar in the chart, shows where the 20% reduction is. If the FY10 number is <u>at or beneath</u> that bar, then the agency met the 20% reduction. You may also notice that the scale for charts 1 and 3 is different from agency to agency. The scale is based on the number of offender files closed by like agencies (see below). All information included in this section was pulled from Court Case Sentencing Activity Report on 7/9/10 at 7:49:11AM.

#### Johnson