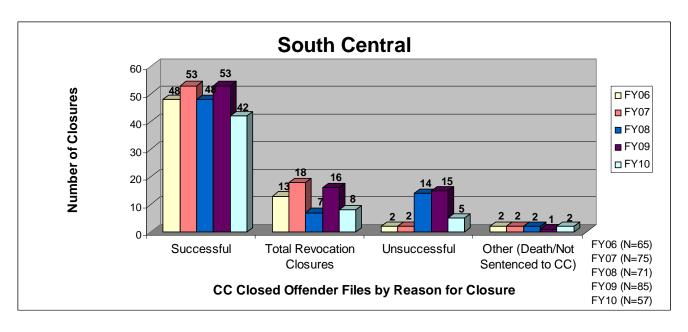

### South Central Kansas

#### SECTION I: Number and Percentage of Community Corrections Closed Offender Files by Reason for Closure for Fiscal Years 2006 - 2010

The first section of data consists of the closed offender files by termination reason for fiscal years 2006 thru 2010 for each agency and statewide (pages 6-37). For this data set, a "file" is defined as a court case assigned to a specific offender. In any agency's jurisdiction, an offender may have multiple cases ("files") that close within the time frame. In that event, the case closure reasons are weighted so that an offender is only counted once, and an accurate count of offenders who are successful or revoked can be obtained. The data contains the number and percentage of how the <u>offender files closed</u> during the last five fiscal years. In the bottom right-hand corner of the first chart, there will be a fiscal year followed by a number; this is the <u>total number of closed</u> <u>offender files</u> for that fiscal year. For each agency, an offender is only counted one time. The third chart, last bar in the chart, shows where the 20% reduction is. If the FY10 number is <u>at or beneath</u> that bar, then the agency met the 20% reduction. You may also notice that the scale for charts 1 and 3 is different from agency to agency. The scale is based on the number of offender files closed by like agencies (see below). All information included in this section was pulled from Court Case Sentencing Activity Report on 7/9/10 at 7:49:11AM.