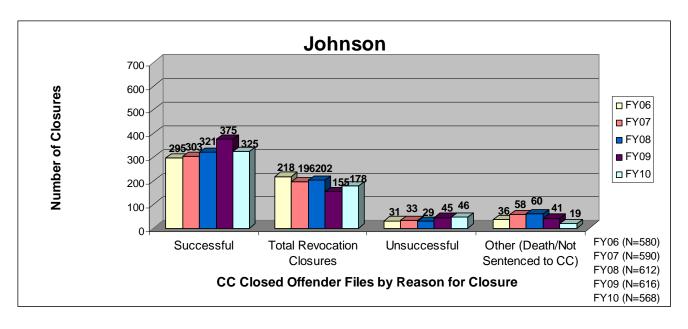

#### SECTION I: Number and Percentage of Community Corrections Closed Offender Files by Reason for Closure for Fiscal Years 2006 - 2010

The first section of data consists of the closed offender files by termination reason for fiscal years 2006 thru 2010 for each agency and statewide (pages 6-37). For this data set, a "file" is defined as a court case assigned to a specific offender. In any agency's jurisdiction, an offender may have multiple cases ("files") that close within the time frame. In that event, the case closure reasons are weighted so that an offender is only counted once, and an accurate count of offenders who are successful or revoked can be obtained. The data contains the number and percentage of how the <u>offender files closed</u> during the last five fiscal years. In the bottom right-hand corner of the first chart, there will be a fiscal year followed by a number; this is the <u>total number of closed</u> <u>offender files</u> for that fiscal year. For each agency, an offender is only counted one time. The third chart, last bar in the chart, shows where the 20% reduction is. If the FY10 number is <u>at or beneath</u> that bar, then the agency met the 20% reduction. You may also notice that the scale for charts 1 and 3 is different from agency to agency. The scale is based on the number of offender files closed by like agencies (see below). All information included in this section was pulled from Court Case Sentencing Activity Report on 7/9/10 at 7:49:11AM.

| Agency                    | 1 <sup>st</sup> Chart Scale | <u>3<sup>rd</sup> Chart Scale</u> |
|---------------------------|-----------------------------|-----------------------------------|
| 2nd                       | 100                         | 50                                |
| 4th                       | 100                         | 50                                |
| 5th                       | 100                         | 50                                |
| 11th                      | 100                         | 50                                |
| 13th                      | 100                         | 50                                |
| 31st                      | 100                         | 50                                |
| CEK                       | 100                         | 50                                |
| CB                        | 100                         | 50                                |
| CL                        | 100                         | 50                                |
| HVMP                      | 100                         | 50                                |
| RL                        | 100                         | 50                                |
| SFT                       | 100                         | 50                                |
| Agonou                    | 1 <sup>st</sup> Chart Scale | 3 <sup>rd</sup> Chart Scale       |
| Agency<br>6 <sup>th</sup> | <u>1 Chart Scale</u><br>60  | <u>3 Chart Scale</u><br>40        |
| $12^{\text{th}}$          | 60<br>60                    | 40<br>40                          |
| 12<br>$22^{nd}$           | 60                          | 40                                |
| $24^{\text{th}}$          | 60<br>60                    | 40                                |
| AT                        | 60<br>60                    | 40                                |
| LV                        | 60                          | 40                                |
| MG                        | 60                          | 40                                |
| SCK                       | 60                          | 40                                |
| SU                        | 60                          | 40                                |
| 50                        | 00                          | -10                               |
| Agency                    | 1st Chart Scale             | 3rd Chart Scale                   |
| 8th                       | 250                         | 100                               |
| 25th                      | 250                         | 100                               |
| 28th                      | 250                         | 100                               |
| DG                        | 250                         | 100                               |
| RN                        | 250                         | 100                               |
| SN                        | 250                         | 100                               |
| Agency                    | 1st Chart Scale             | 3rd Chart Scale                   |
| JO                        | 700                         | 700                               |
| SG                        | 700                         | 700                               |
| UG                        | 700                         | 700                               |
|                           |                             |                                   |

#### Johnson