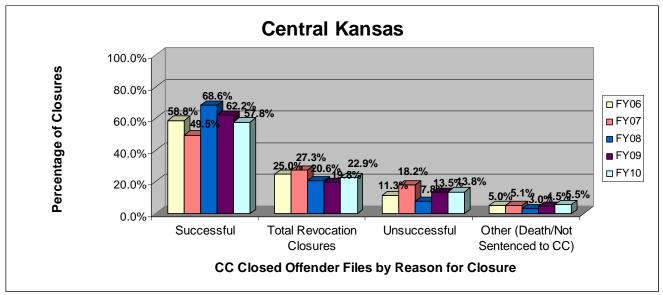

#### SECTION I: Number and Percentage of Community Corrections Closed Offender Files by Reason for Closure for Fiscal Years 2006 - 2010

The first section of data consists of the closed offender files by termination reason for fiscal years 2006 thru 2010 for each agency and statewide (pages 6-37). For this data set, a "file" is defined as a court case assigned to a specific offender. In any agency's jurisdiction, an offender may have multiple cases ("files") that close within the time frame. In that event, the case closure reasons are weighted so that an offender is only counted once, and an accurate count of offenders who are successful or revoked can be obtained. The data contains the number and percentage of how the <u>offender files closed</u> during the last five fiscal years. In the bottom right-hand corner of the first chart, there will be a fiscal year followed by a number; this is the <u>total number of closed</u> <u>offender files</u> for that fiscal year. For each agency, an offender is only counted one time. The third chart, last bar in the chart, shows where the 20% reduction is. If the FY10 number is <u>at or beneath</u> that bar, then the agency met the 20% reduction. You may also notice that the scale for charts 1 and 3 is different from agency to agency. The scale is based on the number of offender files closed by like agencies (see below). All information included in this section was pulled from Court Case Sentencing Activity Report on 7/9/10 at 7:49:11AM.

|                    |                         |                   |                                | <u> </u>           |                                |                             |                                |                                | Closur                                |            |                  |              |                      |                                      |                  |
|--------------------|-------------------------|-------------------|--------------------------------|--------------------|--------------------------------|-----------------------------|--------------------------------|--------------------------------|---------------------------------------|------------|------------------|--------------|----------------------|--------------------------------------|------------------|
|                    | # Offender Files Closed | Revoked-Condition | Total % Revocation<br>Closures | Revoked-New Felony | Total % Revocation<br>Closures | Revoked-<br>New Misdemeanor | Total % Revocation<br>Closures | Total # Revocation<br>Closures | Total % of ALL<br>Revocation Closures | Successful | Total % Closures | Unsuccessful | Total % Closures     | Other<br>(Death/Not Sentenced to CC) | Total % Closures |
| 2nd District       | 79                      | 12                | 75.0%                          | 3                  | 18.8%                          | 1                           | 6.3%                           | 16                             | 20.3%                                 | 58         | 73.4%            | 2            | 2.5%                 | 3                                    | 3.8%             |
| 4th District       | 144                     | 12                | 42.9%                          | 9                  | 32.1%                          | 7                           | 25.0%                          | 28                             | <b>19.4%</b>                          | 90         | 62.5%            | 23           | <b>16.0%</b>         | 3                                    | 2.1%             |
| 5th District 1     | 106                     | 25                | 83.3%                          | 3                  | 10.0%                          | 2                           | 6.7%                           | 30                             | 28.3%                                 | 61         | 57.5%            | 14           | 13.2%                | 1                                    | 0.9%             |
| 6th District       | 81                      | 19                | 67.9%                          | 8                  | 28.6%                          | 1                           | 3.6%                           | 28                             | 34.6%                                 | 41         | 50.6%            | 10           | <b>12.3%</b>         | 2                                    | 2.5%             |
| 8th District 2     | 254                     | 61                | 77.2%                          | 17                 | 21.5%                          | 1                           | 1.3%                           | 79                             | 31.1%                                 | 124        | 48.8%            | 44           | 17.3%                | 7                                    | 2.8%             |
| 11th District      | 113                     | 28                | 75.7%                          | 9                  | 24.3%                          | 0                           | 0.0%                           | 37                             | 32.7%                                 | 67         | 59.3%            | 6            | 5.3%                 | 3                                    | 2.7%             |
| 12th District      | 37                      | 8                 | 66.7%                          | 3                  | 25.0%                          | 1                           | 8.3%                           | 12                             | 32.4%                                 | 22         | 59.5%            | 3            | 8.1%                 | 0                                    | 0.0%             |
| 13th District      | 90                      | 14                | 70.0%                          | 3                  | 15.0%                          | 3                           | 15.0%                          | 20                             | 22.2%                                 | 59         | 65.6%            | 8            | 8.9%                 | 3                                    | 3.3%             |
| 22nd District      | 73                      | 19                | 90.5%                          | 2                  | 9.5%                           | 0                           | 0.0%                           | 21                             | 28.8%                                 | 48         | 65.8%            | 3            | 4.1%                 | 1                                    | 1.4%             |
| 24th District      | 47                      | 3                 | 30.0%                          | 4                  | 40.0%                          | 3                           | 30.0%                          | 10                             | 21.3%                                 | 27         | 57.4%            | 9            | 1 <mark>9.</mark> 1% | 1                                    | 2.1%             |
| 25th District      | 148                     | 50                | 82.0%                          | 11                 | 18.0%                          | 0                           | 0.0%                           | 61                             | 41.2%                                 | 81         | 54.7%            | 5            | 3.4%                 | 1                                    | 0.7%             |
| 28th District      | 193                     | 35                | 59.3%                          | 19                 | 32.2%                          | 5                           | 8.5%                           | 59                             | 30.6%                                 | 120        | 62.2%            | 10           | 5.2%                 | 4                                    | 2.1%             |
| 31st District      | 87                      | 13                | 68.4%                          | 4                  | 21.1%                          | 2                           | 10.5%                          | 19                             | 21.8%                                 | 56         | 64.4%            | 8            | 9.2%                 | 4                                    | 4.6%             |
| Atchison           | 50                      | 14                | 73.7%                          | 3                  | 15.8%                          | 2                           | 10.5%                          | 19                             | 38.0%                                 | 19         | 38.0%            | 8            | 16.0%                | 4                                    | 8.0%             |
| Central Kansas 1   | 109                     | 20                | 80.0%                          | 5                  | 20.0%                          | 0                           | 0.0%                           | 25                             | 22.9%                                 | 63         | 57.8%            | 15           | 13.8%                | 6                                    | 5.5%             |
| Cimmaron Basin     | 116                     | 10                | 40.0%                          | 14                 | 56.0%                          | 1                           | 4.0%                           | 25                             | 21.6%                                 | 58         | 50.0%            | 29           | 25.0%                | 4                                    | 3.4%             |
| Cowley 1           | 100                     | 21                | 75.0%                          | 3                  | 10.7%                          | 4                           | 14.3%                          | 28                             | 28.0%                                 | 46         | 46.0%            | 25           | 25.0%                | 1                                    | 1.0%             |
|                    | 123                     | 13                | 38.2%                          | 13                 | 38.2%                          | 8                           | 23.5%                          | 34                             | 27.6%                                 | 81         | 65.9%            | 6            | 4.9%                 | 2                                    | 1.6%             |
| Harvey/McPherson 1 | 126                     | 30                | 73.2%                          | 7                  | 17.1%                          | 4                           | 9.8%                           | 41                             | 32.5%                                 | 68         | 54.0%            | 16           | 12.7%                | 1                                    | 0.8%             |
|                    | 568                     | 113               | 63.5%                          | 45                 | 25.3%                          | 20                          | 11.2%                          | 178                            | 31.3%                                 | 325        | 57.2%            | 46           | 8.1%                 | 19                                   | 3.3%             |
| Leavenworth        | 58                      | 9                 | 60.0%                          | 3                  | 20.0%                          | 3                           | 20.0%                          | 15                             | 25.9%                                 | 23         | 39.7%            | 18           | 31.0%                | 2                                    | 3.4%             |
|                    | 94                      | 17                | 58.6%                          | 9                  | 31.0%                          | 3                           | 10.3%                          | 29                             | 30.9%                                 | 58         | 61.7%            |              | 4.3%                 | 3                                    | 3.2%             |
| 8 /                | 109                     | 14                | 77.8%                          | 3                  | 16.7%                          |                             | 5.6%                           | 18                             | 16.5%                                 | 79         | 72.5%            | 10           | 9.2%                 | 2                                    | 1.8%             |
|                    | 147                     | 42                | 85.7%                          | 5                  | 10.2%                          |                             | 4.1%                           | 49                             | 33.3%                                 | 77         | 52.4%            |              | 12.2%                | 3                                    | 2.0%             |
|                    | 128                     | 18                | 75.0%                          | 3                  | 12.5%                          | 3                           | 12.5%                          | 24                             | 18.8%                                 | 73         | 57.0%            | 24           | 18.8%                | 7                                    | 5.5%             |
|                    | 124                     | 15                | 53.6%                          |                    | 35.7%                          | 3                           | 10.7%                          | 28                             | 22.6%                                 | 65         | 52.4%            |              | 25.0%                | 0                                    | 0.0%             |
|                    | 197                     | 438               | 67.1%                          |                    |                                |                             | 9.2%                           | 653                            | 54.6%                                 | 493        | 41.2%            |              | 1.3%                 | 36                                   | 3.0%             |
|                    | 291                     | 43                | 86.0%                          | 2                  | 4.0%                           | 5                           | 10.0%                          | 50                             | 17.2%                                 | 225        | 77.3%            | 9            | 3.1%                 | 7                                    | 2.4%             |
|                    | 57                      | 6                 | 75.0%                          | 2                  | 25.0%                          | 0                           | 0.0%                           | 8                              | 14.0%                                 | 42         | 73.7%            | _            | 8.8%                 | 2                                    | 3.5%             |
|                    | 36                      | 9                 | 81.8%                          | 2                  | 18.2%                          | 0                           | 0.0%                           | 11                             | 30.6%                                 | 20         | 55.6%            | 5            | 13.9%                | 0                                    | 0.0%             |
|                    | 516                     | 104               | 62.3%                          |                    | 34.7%                          | 5                           | 3.0%                           | 167                            | 32.4%                                 | 288        | 55.8%            |              | 9.3%                 | 13                                   | 2.5%             |
|                    |                         |                   | 67.9%                          |                    |                                |                             |                                | 1801                           |                                       |            | 54.6%            |              | 8.6%                 | 140                                  | 2.6%             |