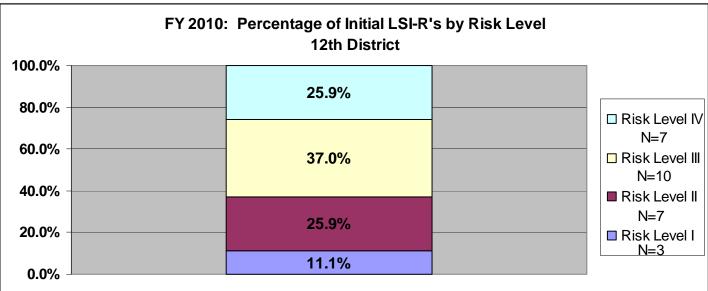

# SECTION IV: Number of Community Corrections Offenders (with an LSI-R score): Termination Reason by Supervision

52

This is a quick snapshot of the <u>number</u> of offenders, risk level by termination reason, for all agencies and statewide for fiscal year 2010 only (pgs. 53-54). Each type of revocation is listed, and a Revocation – All Combined column follows for each supervision level. The second page is similar to the first page only this is the <u>percentage</u> of offenders. Numbers were pulled from the Court Cases Sentencing Activity Report on 7/9/10 at 7:49:11AM. Please note that these numbers may not be exact as the others because this totals up by agency **not** statewide like the Court Case Sentencing Activity Report does. Deaths are not included in any of this data.