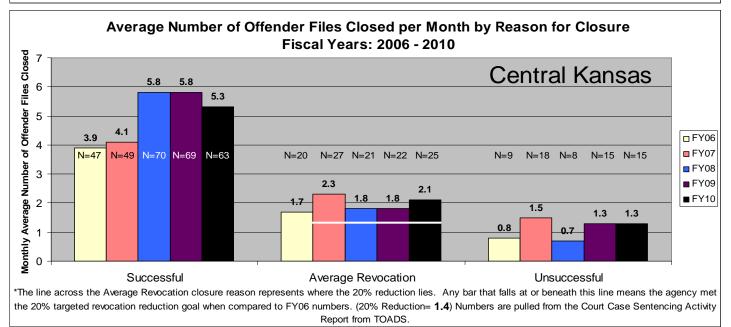

#### SECTION I: Number and Percentage of Community Corrections Closed Offender Files by Reason for Closure for Fiscal Years 2006 - 2010

The first section of data consists of the closed offender files by termination reason for fiscal years 2006 thru 2010 for each agency and statewide (pages 6-37). For this data set, a "file" is defined as a court case assigned to a specific offender. In any agency's jurisdiction, an offender may have multiple cases ("files") that close within the time frame. In that event, the case closure reasons are weighted so that an offender is only counted once, and an accurate count of offenders who are successful or revoked can be obtained. The data contains the number and percentage of how the <u>offender files closed</u> during the last five fiscal years. In the bottom right-hand corner of the first chart, there will be a fiscal year followed by a number; this is the <u>total number of closed</u> <u>offender files</u> for that fiscal year. For each agency, an offender is only counted one time. The third chart, last bar in the chart, shows where the 20% reduction is. If the FY10 number is <u>at or beneath</u> that bar, then the agency met the 20% reduction. You may also notice that the scale for charts 1 and 3 is different from agency to agency. The scale is based on the number of offender files closed by like agencies (see below). All information included in this section was pulled from Court Case Sentencing Activity Report on 7/9/10 at 7:49:11AM.

| Agency                    | 1 <sup>st</sup> Chart Scale | <u>3<sup>rd</sup> Chart Scale</u> |
|---------------------------|-----------------------------|-----------------------------------|
| 2nd                       | 100                         | 50                                |
| 4th                       | 100                         | 50                                |
| 5th                       | 100                         | 50                                |
| 11th                      | 100                         | 50                                |
| 13th                      | 100                         | 50                                |
| 31st                      | 100                         | 50                                |
| CEK                       | 100                         | 50                                |
| CB                        | 100                         | 50                                |
| CL                        | 100                         | 50                                |
| HVMP                      | 100                         | 50                                |
| RL                        | 100                         | 50                                |
| SFT                       | 100                         | 50                                |
| Agonou                    | 1 <sup>st</sup> Chart Scale | 3 <sup>rd</sup> Chart Scale       |
| Agency<br>6 <sup>th</sup> | <u>1 Chart Scale</u><br>60  | <u>3 Chart Scale</u><br>40        |
| $12^{\text{th}}$          | 60<br>60                    | 40<br>40                          |
| 12<br>$22^{nd}$           | 60                          | 40                                |
| $24^{\text{th}}$          | 60<br>60                    | 40                                |
| AT                        | 60<br>60                    | 40                                |
| LV                        | 60                          | 40                                |
| MG                        | 60                          | 40                                |
| SCK                       | 60                          | 40                                |
| SU                        | 60                          | 40                                |
| 50                        | 00                          | -10                               |
| Agency                    | 1st Chart Scale             | 3rd Chart Scale                   |
| 8th                       | 250                         | 100                               |
| 25th                      | 250                         | 100                               |
| 28th                      | 250                         | 100                               |
| DG                        | 250                         | 100                               |
| RN                        | 250                         | 100                               |
| SN                        | 250                         | 100                               |
| Agency                    | 1st Chart Scale             | 3rd Chart Scale                   |
| JO                        | 700                         | 700                               |
| SG                        | 700                         | 700                               |
| UG                        | 700                         | 700                               |
|                           |                             |                                   |