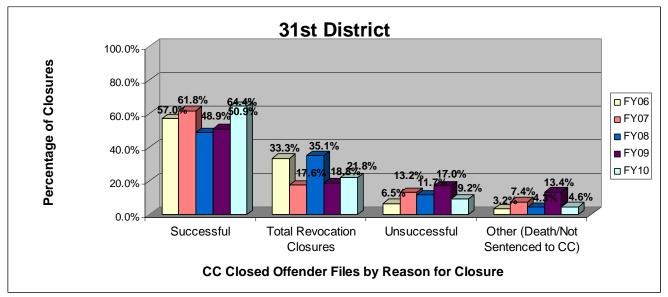

#### SECTION I: Number and Percentage of Community Corrections Closed Offender Files by Reason for Closure for Fiscal Years 2006 - 2010

The first section of data consists of the closed offender files by termination reason for fiscal years 2006 thru 2010 for each agency and statewide (pages 6-37). For this data set, a "file" is defined as a court case assigned to a specific offender. In any agency's jurisdiction, an offender may have multiple cases ("files") that close within the time frame. In that event, the case closure reasons are weighted so that an offender is only counted once, and an accurate count of offenders who are successful or revoked can be obtained. The data contains the number and percentage of how the <u>offender files closed</u> during the last five fiscal years. In the bottom right-hand corner of the first chart, there will be a fiscal year followed by a number; this is the <u>total number of closed</u> <u>offender files</u> for that fiscal year. For each agency, an offender is only counted one time. The third chart, last bar in the chart, shows where the 20% reduction is. If the FY10 number is <u>at or beneath</u> that bar, then the agency met the 20% reduction. You may also notice that the scale for charts 1 and 3 is different from agency to agency. The scale is based on the number of offender files closed by like agencies (see below). All information included in this section was pulled from Court Case Sentencing Activity Report on 7/9/10 at 7:49:11AM.

| Agency                    | 1 <sup>st</sup> Chart Scale | <u>3<sup>rd</sup> Chart Scale</u> |
|---------------------------|-----------------------------|-----------------------------------|
| 2nd                       | 100                         | 50                                |
| 4th                       | 100                         | 50                                |
| 5th                       | 100                         | 50                                |
| 11th                      | 100                         | 50                                |
| 13th                      | 100                         | 50                                |
| 31st                      | 100                         | 50                                |
| CEK                       | 100                         | 50                                |
| CB                        | 100                         | 50                                |
| CL                        | 100                         | 50                                |
| HVMP                      | 100                         | 50                                |
| RL                        | 100                         | 50                                |
| SFT                       | 100                         | 50                                |
| Agonou                    | 1 <sup>st</sup> Chart Scale | 3 <sup>rd</sup> Chart Scale       |
| Agency<br>6 <sup>th</sup> | <u>1 Chart Scale</u><br>60  | <u>3 Chart Scale</u><br>40        |
| $12^{\text{th}}$          | 60<br>60                    | 40<br>40                          |
| 12<br>$22^{nd}$           | 60                          | 40                                |
| $24^{\text{th}}$          | 60<br>60                    | 40                                |
| AT                        | 60<br>60                    | 40                                |
| LV                        | 60                          | 40                                |
| MG                        | 60                          | 40                                |
| SCK                       | 60                          | 40                                |
| SU                        | 60                          | 40                                |
| 50                        | 00                          | -10                               |
| Agency                    | 1st Chart Scale             | 3rd Chart Scale                   |
| 8th                       | 250                         | 100                               |
| 25th                      | 250                         | 100                               |
| 28th                      | 250                         | 100                               |
| DG                        | 250                         | 100                               |
| RN                        | 250                         | 100                               |
| SN                        | 250                         | 100                               |
| Agency                    | 1st Chart Scale             | 3rd Chart Scale                   |
| JO                        | 700                         | 700                               |
| SG                        | 700                         | 700                               |
| UG                        | 700                         | 700                               |
|                           |                             |                                   |