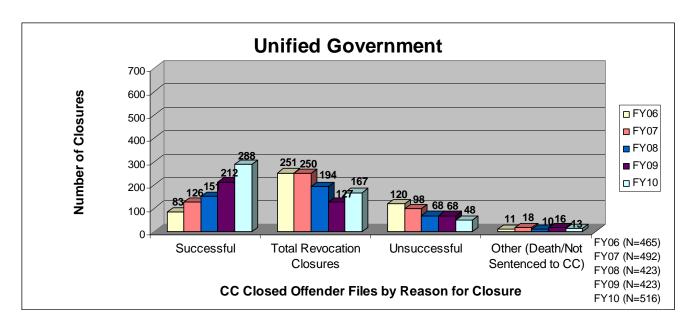

# SECTION II: Number and Percentage of Community Corrections Offender Files Closed in FY 2010 by Agency and Reason for Closure

The data in section two (page 38) is a one page snap-shot of how offender <u>files closed</u> in fiscal year 2010. The numbers and percentages <u>match Section I in this report</u>. Information was pulled from the Court Case Sentencing Activity Report on 7/9/10 at 7:49:11AM.

|                    |                         |                   |                                | <u> </u>           |                                |                             |                                |                                | Closur                                |            |                  |              |                      |                                      |                  |
|--------------------|-------------------------|-------------------|--------------------------------|--------------------|--------------------------------|-----------------------------|--------------------------------|--------------------------------|---------------------------------------|------------|------------------|--------------|----------------------|--------------------------------------|------------------|
|                    | # Offender Files Closed | Revoked-Condition | Total % Revocation<br>Closures | Revoked-New Felony | Total % Revocation<br>Closures | Revoked-<br>New Misdemeanor | Total % Revocation<br>Closures | Total # Revocation<br>Closures | Total % of ALL<br>Revocation Closures | Successful | Total % Closures | Unsuccessful | Total % Closures     | Other<br>(Death/Not Sentenced to CC) | Total % Closures |
| 2nd District       | 79                      | 12                | 75.0%                          | 3                  | 18.8%                          | 1                           | 6.3%                           | 16                             | 20.3%                                 | 58         | 73.4%            | 2            | 2.5%                 | 3                                    | 3.8%             |
| 4th District       | 144                     | 12                | 42.9%                          | 9                  | 32.1%                          | 7                           | 25.0%                          | 28                             | <b>19.4%</b>                          | 90         | 62.5%            | 23           | <b>16.0%</b>         | 3                                    | 2.1%             |
| 5th District 1     | 106                     | 25                | 83.3%                          | 3                  | 10.0%                          | 2                           | 6.7%                           | 30                             | 28.3%                                 | 61         | 57.5%            | 14           | 13.2%                | 1                                    | 0.9%             |
| 6th District       | 81                      | 19                | 67.9%                          | 8                  | 28.6%                          | 1                           | 3.6%                           | 28                             | 34.6%                                 | 41         | 50.6%            | 10           | <b>12.3%</b>         | 2                                    | 2.5%             |
| 8th District 2     | 254                     | 61                | 77.2%                          | 17                 | 21.5%                          | 1                           | 1.3%                           | 79                             | 31.1%                                 | 124        | 48.8%            | 44           | 17.3%                | 7                                    | 2.8%             |
| 11th District      | 113                     | 28                | 75.7%                          | 9                  | 24.3%                          | 0                           | 0.0%                           | 37                             | 32.7%                                 | 67         | 59.3%            | 6            | 5.3%                 | 3                                    | 2.7%             |
| 12th District      | 37                      | 8                 | 66.7%                          | 3                  | 25.0%                          | 1                           | 8.3%                           | 12                             | 32.4%                                 | 22         | 59.5%            | 3            | 8.1%                 | 0                                    | 0.0%             |
| 13th District      | 90                      | 14                | 70.0%                          | 3                  | 15.0%                          | 3                           | 15.0%                          | 20                             | 22.2%                                 | 59         | 65.6%            | 8            | 8.9%                 | 3                                    | 3.3%             |
| 22nd District      | 73                      | 19                | 90.5%                          | 2                  | 9.5%                           | 0                           | 0.0%                           | 21                             | 28.8%                                 | 48         | 65.8%            | 3            | 4.1%                 | 1                                    | 1.4%             |
| 24th District      | 47                      | 3                 | 30.0%                          | 4                  | 40.0%                          | 3                           | 30.0%                          | 10                             | 21.3%                                 | 27         | 57.4%            | 9            | 1 <mark>9.</mark> 1% | 1                                    | 2.1%             |
| 25th District      | 148                     | 50                | 82.0%                          | 11                 | 18.0%                          | 0                           | 0.0%                           | 61                             | 41.2%                                 | 81         | 54.7%            | 5            | 3.4%                 | 1                                    | 0.7%             |
| 28th District      | 193                     | 35                | 59.3%                          | 19                 | 32.2%                          | 5                           | 8.5%                           | 59                             | 30.6%                                 | 120        | 62.2%            | 10           | 5.2%                 | 4                                    | 2.1%             |
| 31st District      | 87                      | 13                | 68.4%                          | 4                  | 21.1%                          | 2                           | 10.5%                          | 19                             | 21.8%                                 | 56         | 64.4%            | 8            | 9.2%                 | 4                                    | 4.6%             |
| Atchison           | 50                      | 14                | 73.7%                          | 3                  | 15.8%                          | 2                           | 10.5%                          | 19                             | 38.0%                                 | 19         | 38.0%            | 8            | 16.0%                | 4                                    | 8.0%             |
| Central Kansas 1   | 109                     | 20                | 80.0%                          | 5                  | 20.0%                          | 0                           | 0.0%                           | 25                             | 22.9%                                 | 63         | 57.8%            | 15           | 13.8%                | 6                                    | 5.5%             |
| Cimmaron Basin     | 116                     | 10                | 40.0%                          | 14                 | 56.0%                          | 1                           | 4.0%                           | 25                             | 21.6%                                 | 58         | 50.0%            | 29           | 25.0%                | 4                                    | 3.4%             |
| Cowley 1           | 100                     | 21                | 75.0%                          | 3                  | 10.7%                          | 4                           | 14.3%                          | 28                             | 28.0%                                 | 46         | 46.0%            | 25           | 25.0%                | 1                                    | 1.0%             |
|                    | 123                     | 13                | 38.2%                          | 13                 | 38.2%                          | 8                           | 23.5%                          | 34                             | 27.6%                                 | 81         | 65.9%            | 6            | 4.9%                 | 2                                    | 1.6%             |
| Harvey/McPherson 1 | 126                     | 30                | 73.2%                          | 7                  | 17.1%                          | 4                           | 9.8%                           | 41                             | 32.5%                                 | 68         | 54.0%            | 16           | 12.7%                | 1                                    | 0.8%             |
|                    | 568                     | 113               | 63.5%                          | 45                 | 25.3%                          | 20                          | 11.2%                          | 178                            | 31.3%                                 | 325        | 57.2%            | 46           | 8.1%                 | 19                                   | 3.3%             |
| Leavenworth        | 58                      | 9                 | 60.0%                          | 3                  | 20.0%                          | 3                           | 20.0%                          | 15                             | 25.9%                                 | 23         | 39.7%            | 18           | 31.0%                | 2                                    | 3.4%             |
|                    | 94                      | 17                | 58.6%                          | 9                  | 31.0%                          | 3                           | 10.3%                          | 29                             | 30.9%                                 | 58         | 61.7%            |              | 4.3%                 | 3                                    | 3.2%             |
| 8 /                | 109                     | 14                | 77.8%                          | 3                  | 16.7%                          |                             | 5.6%                           | 18                             | 16.5%                                 | 79         | 72.5%            | 10           | 9.2%                 | 2                                    | 1.8%             |
|                    | 147                     | 42                | 85.7%                          | 5                  | 10.2%                          |                             | 4.1%                           | 49                             | 33.3%                                 | 77         | 52.4%            |              | 12.2%                | 3                                    | 2.0%             |
|                    | 128                     | 18                | 75.0%                          | 3                  | 12.5%                          | 3                           | 12.5%                          | 24                             | 18.8%                                 | 73         | 57.0%            | 24           | 18.8%                | 7                                    | 5.5%             |
|                    | 124                     | 15                | 53.6%                          |                    | 35.7%                          | 3                           | 10.7%                          | 28                             | 22.6%                                 | 65         | 52.4%            |              | 25.0%                | 0                                    | 0.0%             |
|                    | 197                     | 438               | 67.1%                          |                    |                                |                             | 9.2%                           | 653                            | 54.6%                                 | 493        | 41.2%            |              | 1.3%                 | 36                                   | 3.0%             |
|                    | 291                     | 43                | 86.0%                          | 2                  | 4.0%                           | 5                           | 10.0%                          | 50                             | 17.2%                                 | 225        | 77.3%            | 9            | 3.1%                 | 7                                    | 2.4%             |
|                    | 57                      | 6                 | 75.0%                          | 2                  | 25.0%                          | 0                           | 0.0%                           | 8                              | 14.0%                                 | 42         | 73.7%            | _            | 8.8%                 | 2                                    | 3.5%             |
|                    | 36                      | 9                 | 81.8%                          | 2                  | 18.2%                          | 0                           | 0.0%                           | 11                             | 30.6%                                 | 20         | 55.6%            | 5            | 13.9%                | 0                                    | 0.0%             |
|                    | 516                     | 104               | 62.3%                          |                    | 34.7%                          | 5                           | 3.0%                           | 167                            | 32.4%                                 | 288        | 55.8%            |              | 9.3%                 | 13                                   | 2.5%             |
|                    |                         |                   | 67.9%                          |                    |                                |                             |                                | 1801                           |                                       |            | 54.6%            |              | 8.6%                 | 140                                  | 2.6%             |

# Number and Percentage of Community Corrections Offender Files Closed in FY 2010 by Agency and Reason for Closure

### **Unified Government**