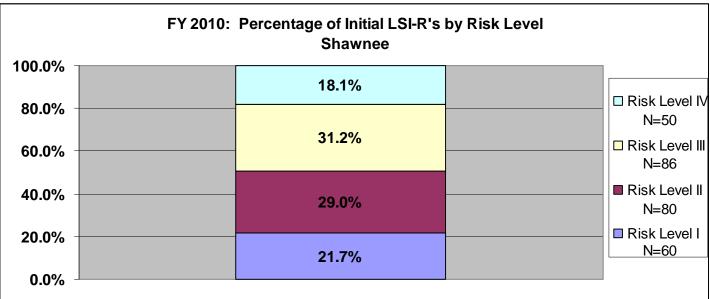

# SECTION VI: Percentage of Initial LSI-R's by Risk Level for Fiscal Year 2010 for All Agencies and Statewide

The information included in section six (pgs. 68-78) provides a breakdown of initially assigned risk levels by supervision level. On the right-hand side of each chart there is an "N=", this is the number of offenders who scored at that risk level. The data only includes fiscal year 2010. This information shows the number and percentage of offenders in each supervision level based upon the initial assessment. There are three agencies listed per page. Data was exported from the LSIR Flat View file within TOADS. The search criterion was for Assessment Dates between 07/01/2009 and 06/30/2010 and for Pre-Sentence/Initial LSIRs.

































































# SECTION VII: FY2010 LSI-R Data

The last section (pgs. 80-271) contains discharge LSI-R data for offenders whose supervision was terminated during fiscal year 2010. The data is listed by agency, and statewide, and provides the number and percentage of offenders who scored Very Low, Low, Moderate, High, and Very High by LSI-R domain for each termination reason. This does not lump revocations together. Please note that offenders who were Not Sentenced to Community Corrections were not included in this data.

# **2ND DISTRICT**

# TermRsn \* CRIMINAL HISTORY

|         |                            |                  |          |       | CRIMINAL F | IISTORY |           |        |
|---------|----------------------------|------------------|----------|-------|------------|---------|-