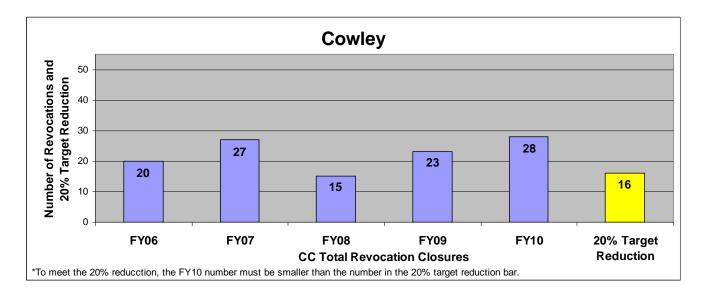

#### SECTION I: Number and Percentage of Community Corrections Closed Offender Files by Reason for Closure for Fiscal Years 2006 - 2010

The first section of data consists of the closed offender files by termination reason for fiscal years 2006 thru 2010 for each agency and statewide (pages 6-37). For this data set, a "file" is defined as a court case assigned to a specific offender. In any agency's jurisdiction, an offender may have multiple cases ("files") that close within the time frame. In that event, the case closure reasons are weighted so that an offender is only counted once, and an accurate count of offenders who are successful or revoked can be obtained. The data contains the number and percentage of how the <u>offender files closed</u> during the last five fiscal years. In the bottom right-hand corner of the first chart, there will be a fiscal year followed by a number; this is the <u>total number of closed</u> <u>offender files</u> for that fiscal year. For each agency, an offender is only counted one time. The third chart, last bar in the chart, shows where the 20% reduction is. If the FY10 number is <u>at or beneath</u> that bar, then the agency met the 20% reduction. You may also notice that the scale for charts 1 and 3 is different from agency to agency. The scale is based on the number of offender files closed by like agencies (see below). All information included in this section was pulled from Court Case Sentencing Activity Report on 7/9/10 at 7:49:11AM.

| Agency                    | 1 <sup>st</sup> Chart Scale | <u>3<sup>rd</sup> Chart Scale</u> |
|---------------------------|-----------------------------|-----------------------------------|
| 2nd                       | 100                         | 50                                |
| 4th                       | 100                         | 50                                |
| 5th                       | 100                         | 50                                |
| 11th                      | 100                         | 50                                |
| 13th                      | 100                         | 50                                |
| 31st                      | 100                         | 50                                |
| CEK                       | 100                         | 50                                |
| CB                        | 100                         | 50                                |
| CL                        | 100                         | 50                                |
| HVMP                      | 100                         | 50                                |
| RL                        | 100                         | 50                                |
| SFT                       | 100                         | 50                                |
| Agonou                    | 1 <sup>st</sup> Chart Scale | 3 <sup>rd</sup> Chart Scale       |
| Agency<br>6 <sup>th</sup> | <u>1 Chart Scale</u><br>60  | <u>3 Chart Scale</u><br>40        |
| $12^{\text{th}}$          | 60<br>60                    | 40<br>40                          |
| 12<br>$22^{nd}$           | 60                          | 40                                |
| $24^{\text{th}}$          | 60<br>60                    | 40                                |
| AT                        | 60<br>60                    | 40                                |
| LV                        | 60                          | 40                                |
| MG                        | 60                          | 40                                |
| SCK                       | 60                          | 40                                |
| SU                        | 60                          | 40                                |
| 50                        | 00                          | -10                               |
| Agency                    | 1st Chart Scale             | 3rd Chart Scale                   |
| 8th                       | 250                         | 100                               |
| 25th                      | 250                         | 100                               |
| 28th                      | 250                         | 100                               |
| DG                        | 250                         | 100                               |
| RN                        | 250                         | 100                               |
| SN                        | 250                         | 100                               |
| Agency                    | 1st Chart Scale             | 3rd Chart Scale                   |
| JO                        | 700                         | 700                               |
| SG                        | 700                         | 700                               |
| UG                        | 700                         | 700                               |
|                           |                             |                                   |

### Cowley