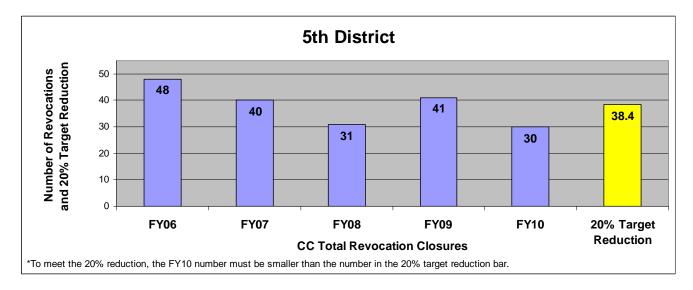

#### SECTION I: Number and Percentage of Community Corrections Closed Offender Files by Reason for Closure for Fiscal Years 2006 - 2010

The first section of data consists of the closed offender files by termination reason for fiscal years 2006 thru 2010 for each agency and statewide (pages 6-37). For this data set, a "file" is defined as a court case assigned to a specific offender. In any agency's jurisdiction, an offender may have multiple cases ("files") that close within the time frame. In that event, the case closure reasons are weighted so that an offender is only counted once, and an accurate count of offenders who are successful or revoked can be obtained. The data contains the number and percentage of how the <u>offender files closed</u> during the last five fiscal years. In the bottom right-hand corner of the first chart, there will be a fiscal year followed by a number; this is the <u>total number of closed</u> <u>offender files</u> for that fiscal year. For each agency, an offender is only counted one time. The third chart, last bar in the chart, shows where the 20% reduction is. If the FY10 number is <u>at or beneath</u> that bar, then the agency met the 20% reduction. You may also notice that the scale for charts 1 and 3 is different from agency to agency. The scale is based on the number of offender files closed by like agencies (see below). All information included in this section was pulled from Court Case Sentencing Activity Report on 7/9/10 at 7:49:11AM.