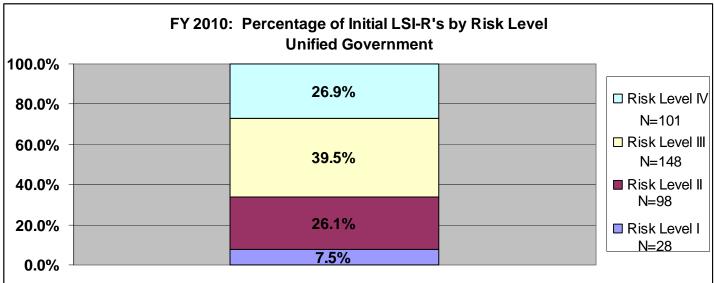

ECTION VI: Percentage of Initial LSI-R's by Risk Level for Fiscal Year 2010 for All Agencies and Statewide

The information included in section six (pgs. 68-78) provides a breakdown of initially assigned risk levels by supervision level. On the right-hand side of each chart there is an "N=", this is the number of offenders who scored at that risk level. The data only includes fiscal year 2010. This information shows the number and percentage of offenders in each supervision level based upon the initial assessment. There are three agencies listed per page. Data was exported from the LSIR Flat View file within TOADS. The search criterion was for Assessment Dates between 07/01/2009 and 06/30/2010 and for Pre-Sentence/Initial LSIRs.

































































# SECTION VII: FY2010 LSI-R Data

The last section (pgs. 80-271) contains discharge LSI-R data for offenders whose supervision was terminated during fiscal year 2010. The data is listed by agency, and statewide, and provides the number and percentage of offenders who scored Very Low, Low, Moderate, High, and Very High by LSI-R domain for each termination reason. This does not lump revocations together. Please note that offenders who were Not Sentenced to Community Corrections were not included in this data.

# **2ND DISTRICT**

# TermRsn \* CRIMINAL HISTORY

|         |                            |                  |          |       | CRIMINAL F | IISTORY |           |        |
|---------|----------------------------|------------------|----------|-------|------------|---------|-------