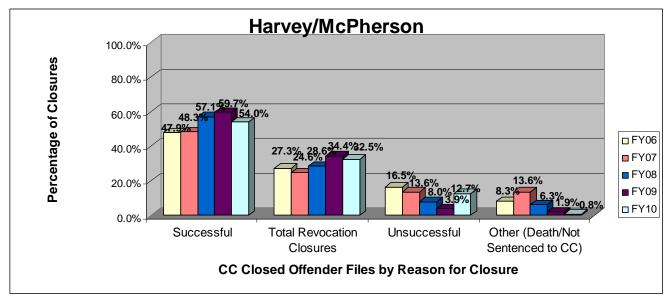

#### SECTION I: Number and Percentage of Community Corrections Closed Offender Files by Reason for Closure for Fiscal Years 2006 - 2010

The first section of data consists of the closed offender files by termination reason for fiscal years 2006 thru 2010 for each agency and statewide (pages 6-37). For this data set, a "file" is defined as a court case assigned to a specific offender. In any agency's jurisdiction, an offender may have multiple cases ("files") that close within the time frame. In that event, the case closure reasons are weighted so that an offender is only counted once, and an accurate count of offenders who are successful or revoked can be obtained. The data contains the number and percentage of how the <u>offender files closed</u> during the last five fiscal years. In the bottom right-hand corner of the first chart, there will be a fiscal year followed by a number; this is the <u>total number of closed</u> <u>offender files</u> for that fiscal year. For each agency, an offender is only counted one time. The third chart, last bar in the chart, shows where the 20% reduction is. If the FY10 number is <u>at or beneath</u> that bar, then the agency met the 20% reduction. You may also notice that the scale for charts 1 and 3 is different from agency to agency. The scale is based on the number of offender files closed by like agencies (see below). All information included in this section was pulled from Court Case Sentencing Activity Report on 7/9/10 at 7:49:11AM.

| Agency                    | 1 <sup>st</sup> Chart Scale | <u>3<sup>rd</sup> Chart Scale</u> |
|---------------------------|-----------------------------|-----------------------------------|
| 2nd                       | 100                         | 50                                |
| 4th                       | 100                         | 50                                |
| 5th                       | 100                         | 50                                |
| 11th                      | 100                         | 50                                |
| 13th                      | 100                         | 50                                |
| 31st                      | 100                         | 50                                |
| CEK                       | 100                         | 50                                |
| CB                        | 100                         | 50                                |
| CL                        | 100                         | 50                                |
| HVMP                      | 100                         | 50                                |
| RL                        | 100                         | 50                                |
| SFT                       | 100                         | 50                                |
| Agonou                    | 1 <sup>st</sup> Chart Scale | 3 <sup>rd</sup> Chart Scale       |
| Agency<br>6 <sup>th</sup> | <u>1 Chart Scale</u><br>60  | <u>3 Chart Scale</u><br>40        |
| $12^{\text{th}}$          | 60<br>60                    | 40<br>40                          |
| 12<br>$22^{nd}$           | 60                          | 40                                |
| $24^{\text{th}}$          | 60<br>60                    | 40                                |
| AT                        | 60<br>60                    | 40                                |
| LV                        | 60                          | 40                                |
| MG                        | 60                          | 40                                |
| SCK                       | 60                          | 40                                |
| SU                        | 60                          | 40                                |
| 50                        | 00                          | -10                               |
| Agency                    | 1st Chart Scale             | 3rd Chart Scale                   |
| 8th                       | 250                         | 100                               |
| 25th                      | 250                         | 100                               |
| 28th                      | 250                         | 100                               |
| DG                        | 250                         | 100                               |
| RN                        | 250                         | 100                               |
| SN                        | 250                         | 100                               |
| Agency                    | 1st Chart Scale             | 3rd Chart Scale                   |
| JO                        | 700                         | 700                               |
| SG                        | 700                         | 700                               |
| UG                        | 700                         | 700                               |
|                           |                             |                                   |