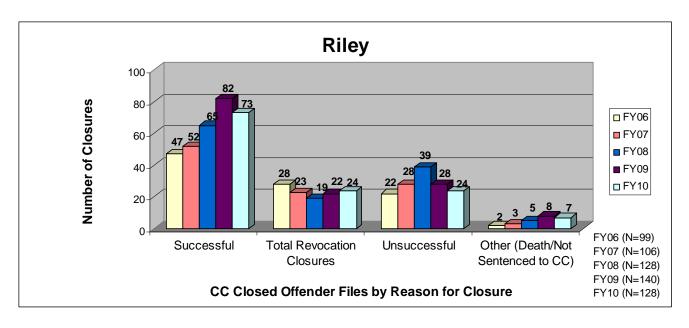

#### SECTION I: Number and Percentage of Community Corrections Closed Offender Files by Reason for Closure for Fiscal Years 2006 - 2010

The first section of data consists of the closed offender files by termination reason for fiscal years 2006 thru 2010 for each agency and statewide (pages 6-37). For this data set, a "file" is defined as a court case assigned to a specific offender. In any agency's jurisdiction, an offender may have multiple cases ("files") that close within the time frame. In that event, the case closure reasons are weighted so that an offender is only counted once, and an accurate count of offenders who are successful or revoked can be obtained. The data contains the number and percentage of how the <u>offender files closed</u> during the last five fiscal years. In the bottom right-hand corner of the first chart, there will be a fiscal year followed by a number; this is the <u>total number of closed</u> <u>offender files</u> for that fiscal year. For each agency, an offender is only counted one time. The third chart, last bar in the chart, shows where the 20% reduction is. If the FY10 number is <u>at or beneath</u> that bar, then the agency met the 20% reduction. You may also notice that the scale for charts 1 and 3 is different from agency to agency. The scale is based on the number of offender files closed by like agencies (see below). All information included in this section was pulled from Court Case Sentencing Activity Report on 7/9/10 at 7:49:11AM.

| Agency                    | 1 <sup>st</sup> Chart Scale | <u>3<sup>rd</sup> Chart Scale</u> |
|---------------------------|-----------------------------|-----------------------------------|
| 2nd                       | 100                         | 50                                |
| 4th                       | 100                         | 50                                |
| 5th                       | 100                         | 50                                |
| 11th                      | 100                         | 50                                |
| 13th                      | 100                         | 50                                |
| 31st                      | 100                         | 50                                |
| CEK                       | 100                         | 50                                |
| CB                        | 100                         | 50                                |
| CL                        | 100                         | 50                                |
| HVMP                      | 100                         | 50                                |
| RL                        | 100                         | 50                                |
| SFT                       | 100                         | 50                                |
| Agonou                    | 1 <sup>st</sup> Chart Scale | 3 <sup>rd</sup> Chart Scale       |
| Agency<br>6 <sup>th</sup> | <u>1 Chart Scale</u><br>60  | <u>3 Chart Scale</u><br>40        |
| $12^{\text{th}}$          | 60<br>60                    | 40<br>40                          |
| 12<br>$22^{nd}$           | 60                          | 40                                |
| $24^{\text{th}}$          | 60<br>60                    | 40                                |
| AT                        | 60<br>60                    | 40                                |
| LV                        | 60                          | 40                                |
| MG                        | 60                          | 40                                |
| SCK                       | 60                          | 40                                |
| SU                        | 60                          | 40                                |
| 50                        | 00                          | -10                               |
| Agency                    | 1st Chart Scale             | 3rd Chart Scale                   |
| 8th                       | 250                         | 100                               |
| 25th                      | 250                         | 100                               |
| 28th                      | 250                         | 100                               |
| DG                        | 250                         | 100                               |
| RN                        | 250                         | 100                               |
| SN                        | 250                         | 100                               |
| Agency                    | 1st Chart Scale             | 3rd Chart Scale                   |
| JO                        | 700                         | 700                               |
| SG                        | 700                         | 700                               |
| UG                        | 700                         | 700                               |
|                           |                             |                                   |

### South Central Kansas