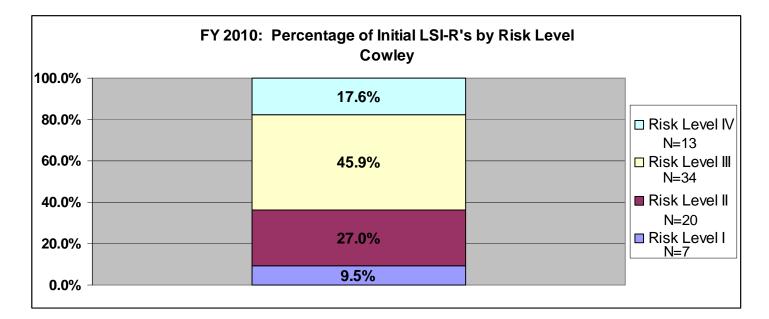

ort from TOADS.









# SECTION VI: Percentage of Initial LSI-R's by Risk Level for Fiscal Year 2010 for All Agencies and Statewide

The information included in section six (pgs. 68-78) provides a breakdown of initially assigned risk levels by supervision level. On the right-hand side of each chart there is an "N=", this is the number of offenders who scored at that risk level. The data only includes fiscal year 2010. This information shows the number and percentage of offenders in each supervision level based upon the initial assessment. There are three agencies listed per page. Data was exported from the LSIR Flat View file within TOADS. The search criterion was for Assessment Dates between 07/01/2009 and 06/30/2010 and for Pre-Sentence/Initial LSIRs.

































































# SECTION VII: FY2010 LSI-R Data

The last section (pgs. 80-271) contains discharge LSI-R data for offenders whose supervision was terminated during fiscal year 2010. The data is listed by agency, and statewide, and provides the number and percentage of offenders who scored Very Low, Low, Moderate, High, and Very High by LSI-R domain for each termination reason. This does not lump revocations together. Please note that offenders who were Not Sentenced to Community Corrections were not included in this data.

# **2ND DISTRICT**

# TermRsn \* CRIMINAL HISTORY

|         |                            |                  |          |       | CRIMINAL F | IISTORY |           |        |
|---------|----------------------------|------------------|----------|-------|--