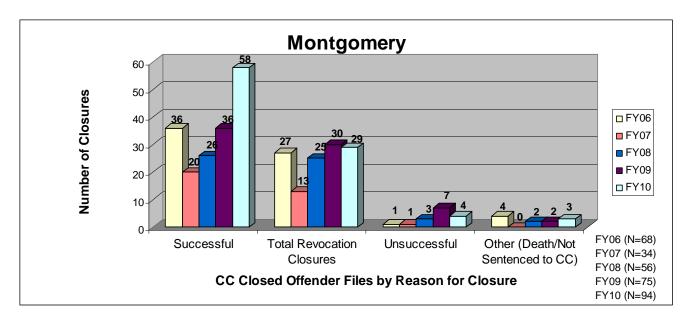

#### SECTION I: Number and Percentage of Community Corrections Closed Offender Files by Reason for Closure for Fiscal Years 2006 - 2010

The first section of data consists of the closed offender files by termination reason for fiscal years 2006 thru 2010 for each agency and statewide (pages 6-37). For this data set, a "file" is defined as a court case assigned to a specific offender. In any agency's jurisdiction, an offender may have multiple cases ("files") that close within the time frame. In that event, the case closure reasons are weighted so that an offender is only counted once, and an accurate count of offenders who are successful or revoked can be obtained. The data contains the number and percentage of how the <u>offender files closed</u> during the last five fiscal years. In the bottom right-hand corner of the first chart, there will be a fiscal year followed by a number; this is the <u>total number of closed</u> <u>offender files</u> for that fiscal year. For each agency, an offender is only counted one time. The third chart, last bar in the chart, shows where the 20% reduction is. If the FY10 number is <u>at or beneath</u> that bar, then the agency met the 20% reduction. You may also notice that the scale for charts 1 and 3 is different from agency to agency. The scale is based on the number of offender files closed by like agencies (see below). All information included in this section was pulled from Court Case Sentencing Activity Report on 7/9/10 at 7:49:11AM.

| Agency                    | 1 <sup>st</sup> Chart Scale | <u>3<sup>rd</sup> Chart Scale</u> |
|---------------------------|-----------------------------|-----------------------------------|
| 2nd                       | 100                         | 50                                |
| 4th                       | 100                         | 50                                |
| 5th                       | 100                         | 50                                |
| 11th                      | 100                         | 50                                |
| 13th                      | 100                         | 50                                |
| 31st                      | 100                         | 50                                |
| CEK                       | 100                         | 50                                |
| CB                        | 100                         | 50                                |
| CL                        | 100                         | 50                                |
| HVMP                      | 100                         | 50                                |
| RL                        | 100                         | 50                                |
| SFT                       | 100                         | 50                                |
| Agonou                    | 1 <sup>st</sup> Chart Scale | 3 <sup>rd</sup> Chart Scale       |
| Agency<br>6 <sup>th</sup> | <u>1 Chart Scale</u><br>60  | <u>3 Chart Scale</u><br>40        |
| $12^{\text{th}}$          | 60<br>60                    | 40<br>40                          |
| 12<br>$22^{nd}$           | 60                          | 40                                |
| $24^{\text{th}}$          | 60<br>60                    | 40                                |
| AT                        | 60<br>60                    | 40                                |
| LV                        | 60                          | 40                                |
| MG                        | 60                          | 40                                |
| SCK                       | 60                          | 40                                |
| SU                        | 60                          | 40                                |
| 50                        | 00                          | -10                               |
| Agency                    | 1st Chart Scale             | 3rd Chart Scale                   |
| 8th                       | 250                         | 100                               |
| 25th                      | 250                         | 100                               |
| 28th                      | 250                         | 100                               |
| DG                        | 250                         | 100                               |
| RN                        | 250                         | 100                               |
| SN                        | 250                         | 100                               |
| Agency                    | 1st Chart Scale             | 3rd Chart Scale                   |
| JO                        | 700                         | 700                               |
| SG                        | 700                         | 700                               |
| UG                        | 700                         | 700                               |
|                           |                             |                                   |

#### Montgomery