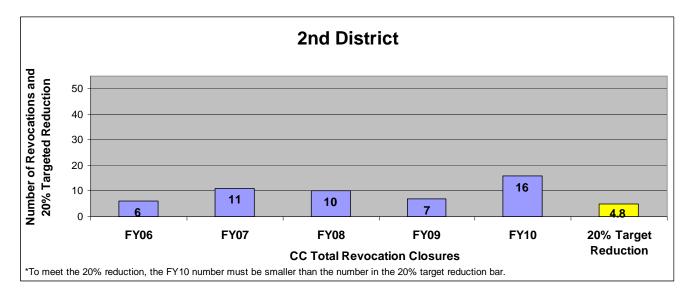

#### SECTION I: Number and Percentage of Community Corrections Closed Offender Files by Reason for Closure for Fiscal Years 2006 - 2010

The first section of data consists of the closed offender files by termination reason for fiscal years 2006 thru 2010 for each agency and statewide (pages 6-37). For this data set, a "file" is defined as a court case assigned to a specific offender. In any agency's jurisdiction, an offender may have multiple cases ("files") that close within the time frame. In that event, the case closure reasons are weighted so that an offender is only counted once, and an accurate count of offenders who are successful or revoked can be obtained. The data contains the number and percentage of how the <u>offender files closed</u> during the last five fiscal years. In the bottom right-hand corner of the first chart, there will be a fiscal year followed by a number; this is the <u>total number of closed</u> <u>offender files</u> for that fiscal year. For each agency, an offender is only counted one time. The third chart, last bar in the chart, shows where the 20% reduction is. If the FY10 number is <u>at or beneath</u> that bar, then the agency met the 20% reduction. You may also notice that the scale for charts 1 and 3 is different from agency to agency. The scale is based on the number of offender files closed by like agencies (see below). All information included in this section was pulled from Court Case Sentencing Activity Report on 7/9/10 at 7:49:11AM.

| Agency                    | 1 <sup>st</sup> Chart Scale | <u>3<sup>rd</sup> Chart Scale</u> |
|---------------------------|-----------------------------|-----------------------------------|
| 2nd                       | 100                         | 50                                |
| 4th                       | 100                         | 50                                |
| 5th                       | 100                         | 50                                |
| 11th                      | 100                         | 50                                |
| 13th                      | 100                         | 50                                |
| 31st                      | 100                         | 50                                |
| CEK                       | 100                         | 50                                |
| CB                        | 100                         | 50                                |
| CL                        | 100                         | 50                                |
| HVMP                      | 100                         | 50                                |
| RL                        | 100                         | 50                                |
| SFT                       | 100                         | 50                                |
| Agonou                    | 1 <sup>st</sup> Chart Scale | 3 <sup>rd</sup> Chart Scale       |
| Agency<br>6 <sup>th</sup> | <u>1 Chart Scale</u><br>60  | <u>3 Chart Scale</u><br>40        |
| $12^{\text{th}}$          | 60<br>60                    | 40<br>40                          |
| 12<br>$22^{nd}$           | 60                          | 40                                |
| $24^{\text{th}}$          | 60<br>60                    | 40                                |
| AT                        | 60<br>60                    | 40                                |
| LV                        | 60                          | 40                                |
| MG                        | 60                          | 40                                |
| SCK                       | 60                          | 40                                |
| SU                        | 60                          | 40                                |
| 50                        | 00                          | -10                               |
| Agency                    | 1st Chart Scale             | 3rd Chart Scale                   |
| 8th                       | 250                         | 100                               |
| 25th                      | 250                         | 100                               |
| 28th                      | 250                         | 100                               |
| DG                        | 250                         | 100                               |
| RN                        | 250                         | 100                               |
| SN                        | 250                         | 100                               |
| Agency                    | 1st Chart Scale             | 3rd Chart Scale                   |
| JO                        | 700                         | 700                               |
| SG                        | 700                         | 700                               |
| UG                        | 700                         | 700                               |
|                           |                             |                                   |