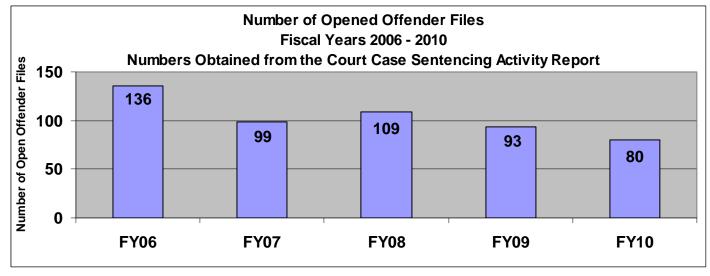

# SECTION III: Number of Opened Offender Files for Fiscal Years 2006 - 2010 by Agency and Statewide

Chart Scale

1400

The third section of data contains the total number of <u>offender files opened</u> for fiscal years 2006 thru 2010 for each agency and statewide (pgs. 41-51). A "file" is defined as a court case assigned to a specific offender. A "file" is opened when a new court case record is created due to a new sentence to community corrections or when an offender is assigned to community corrections in the pre-sentence state under SB123 legislation. The scaling is based on the number of offender files opened by like agencies (see below); some agencies will not have a like agency also noted below. Please note that there are three agencies per page. Information was pulled from the Court Case Sentencing Activity Report on 7/9/10 at 7:49:11AM.

| Agonov                                | Chart Scale              |
|---------------------------------------|--------------------------|
| Agency<br>2nd                         | <u>150</u>               |
| 5th                                   | 150                      |
| 13th                                  | 150                      |
| 31st                                  | 150                      |
| CB                                    | 150                      |
| CL                                    | 150                      |
| 6 <sup>th</sup>                       | 150                      |
| NWK                                   | 150                      |
|                                       | 150                      |
| Agency                                | Chart Scale              |
| $\frac{\text{Agency}}{4^{\text{th}}}$ | 200                      |
| 11th                                  | 200                      |
| 25 <sup>th</sup>                      | 200                      |
| CEK                                   | 200                      |
| DG                                    | 200                      |
| HVMP                                  | 200                      |
| RL                                    | 200                      |
| SFT                                   | 200                      |
|                                       |                          |
| Agency<br>22 <sup>nd</sup>            | Chart Scale              |
|                                       | 100                      |
| LV                                    | 100                      |
| MG                                    | 100                      |
| SCK                                   | 100                      |
| A                                     | Chart Scale              |
| Agency<br>24 <sup>th</sup>            | <u>Chart Scale</u><br>75 |
| AT                                    | 75<br>75                 |
| SU                                    | 75                       |
| 30                                    | 15                       |
| Agency                                | Chart Scale              |
| 8th                                   | 300                      |
| 28th                                  | 300                      |
|                                       |                          |
| Agencies with I                       | No Like Agency           |
| 12 <sup>th</sup>                      |                          |
| RN                                    |                          |
| SN                                    |                          |
| UG                                    |                          |
| JO                                    |                          |