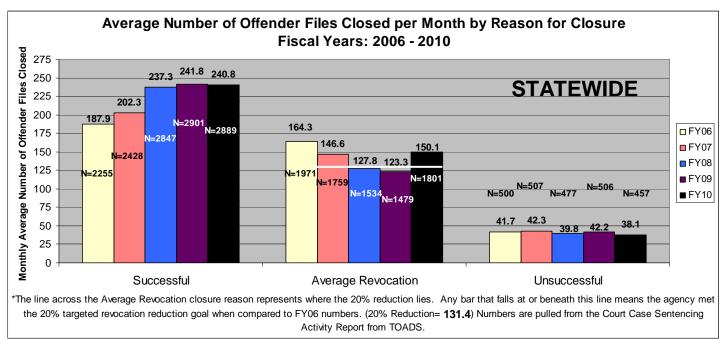

#### SECTION I: Number and Percentage of Community Corrections Closed Offender Files by Reason for Closure for Fiscal Years 2006 - 2010

The first section of data consists of the closed offender files by termination reason for fiscal years 2006 thru 2010 for each agency and statewide (pages 6-37). For this data set, a "file" is defined as a court case assigned to a specific offender. In any agency's jurisdiction, an offender may have multiple cases ("files") that close within the time frame. In that event, the case closure reasons are weighted so that an offender is only counted once, and an accurate count of offenders who are successful or revoked can be obtained. The data contains the number and percentage of how the <u>offender files closed</u> during the last five fiscal years. In the bottom right-hand corner of the first chart, there will be a fiscal year followed by a number; this is the <u>total number of closed</u> <u>offender files</u> for that fiscal year. For each agency, an offender is only counted one time. The third chart, last bar in the chart, shows where the 20% reduction is. If the FY10 number is <u>at or beneath</u> that bar, then the agency met the 20% reduction. You may also notice that the scale for charts 1 and 3 is different from agency to agency. The scale is based on the number of offender files closed by like agencies (see below). All information included in this section was pulled from Court Case Sentencing Activity Report on 7/9/10 at 7:49:11AM.

| Agency                    | 1 <sup>st</sup> Chart Scale | <u>3<sup>rd</sup> Chart Scale</u> |
|---------------------------|-----------------------------|-----------------------------------|
| 2nd                       | 100                         | 50                                |
| 4th                       | 100                         | 50                                |
| 5th                       | 100                         | 50                                |
| 11th                      | 100                         | 50                                |
| 13th                      | 100                         | 50                                |
| 31st                      | 100                         | 50                                |
| CEK                       | 100                         | 50                                |
| CB                        | 100                         | 50                                |
| CL                        | 100                         | 50                                |
| HVMP                      | 100                         | 50                                |
| RL                        | 100                         | 50                                |
| SFT                       | 100                         | 50                                |
| Agonou                    | 1 <sup>st</sup> Chart Scale | 3 <sup>rd</sup> Chart Scale       |
| Agency<br>6 <sup>th</sup> | <u>1 Chart Scale</u><br>60  | <u>3 Chart Scale</u><br>40        |
| $12^{\text{th}}$          | 60<br>60                    | 40<br>40                          |
| 12<br>$22^{nd}$           | 60                          | 40                                |
| $24^{\text{th}}$          | 60<br>60                    | 40                                |
| AT                        | 60<br>60                    | 40                                |
| LV                        | 60                          | 40                                |
| MG                        | 60                          | 40                                |
| SCK                       | 60                          | 40                                |
| SU                        | 60                          | 40                                |
| 50                        | 00                          | -10                               |
| Agency                    | 1st Chart Scale             | 3rd Chart Scale                   |
| 8th                       | 250                         | 100                               |
| 25th                      | 250                         | 100                               |
| 28th                      | 250                         | 100                               |
| DG                        | 250                         | 100                               |
| RN                        | 250                         | 100                               |
| SN                        | 250                         | 100                               |
| Agency                    | 1st Chart Scale             | 3rd Chart Scale                   |
| JO                        | 700                         | 700                               |
| SG                        | 700                         | 700                               |
| UG                        | 700                         | 700                               |
|                           |                             |                                   |