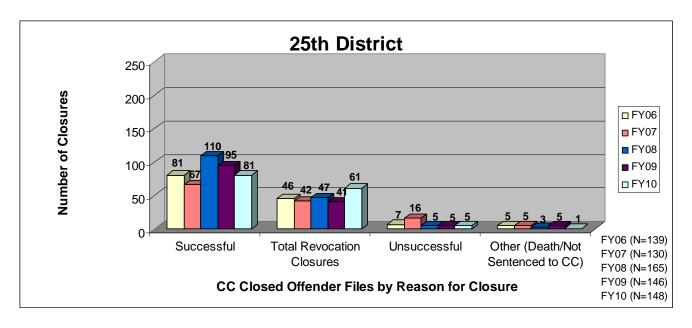

#### SECTION I: Number and Percentage of Community Corrections Closed Offender Files by Reason for Closure for Fiscal Years 2006 - 2010

The first section of data consists of the closed offender files by termination reason for fiscal years 2006 thru 2010 for each agency and statewide (pages 6-37). For this data set, a "file" is defined as a court case assigned to a specific offender. In any agency's jurisdiction, an offender may have multiple cases ("files") that close within the time frame. In that event, the case closure reasons are weighted so that an offender is only counted once, and an accurate count of offenders who are successful or revoked can be obtained. The data contains the number and percentage of how the <u>offender files closed</u> during the last five fiscal years. In the bottom right-hand corner of the first chart, there will be a fiscal year followed by a number; this is the <u>total number of closed</u> <u>offender files</u> for that fiscal year. For each agency, an offender is only counted one time. The third chart, last bar in the chart, shows where the 20% reduction is. If the FY10 number is <u>at or beneath</u> that bar, then the agency met the 20% reduction. You may also notice that the scale for charts 1 and 3 is different from agency to agency. The scale is based on the number of offender files closed by like agencies (see below). All information included in this section was pulled from Court Case Sentencing Activity Report on 7/9/10 at 7:49:11AM.