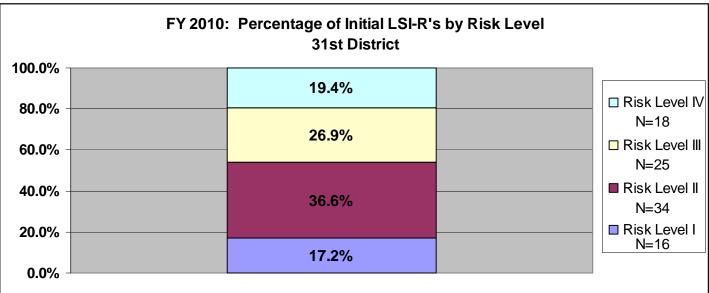

# SECTION IV: Number of Community Corrections Offenders (with an LSI-R score): Termination Reason by Supervision

52

This is a quick snapshot of the <u>number</u> of offenders, risk level by termination reason, for all agencies and statewide for fiscal year 2010 only (pgs. 53-54). Each type of revocation is listed, and a Revocation – All Combined column follows for each supervision level. The second page is similar to the first page only this is the <u>percentage</u> of offenders. Numbers were pulled from the Court Cases Sentencing Activity Report on 7/9/10 at 7:49:11AM. Please note that these numbers may not be exact as the others because this totals up by agency **not** statewide like the Court Case Sentencing Activity Report does. Deaths are not included in any of this data.