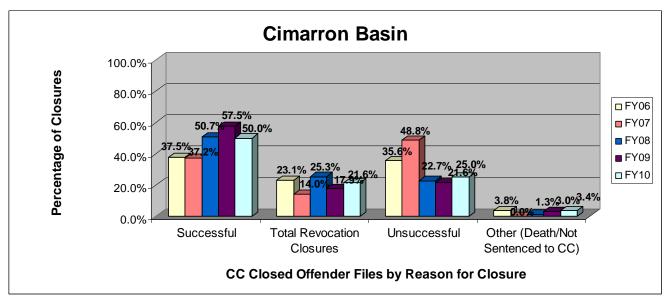

#### **Cimarron Basin**

#### SECTION I: Number and Percentage of Community Corrections Closed Offender Files by Reason for Closure for Fiscal Years 2006 - 2010

The first section of data consists of the closed offender files by termination reason for fiscal years 2006 thru 2010 for each agency and statewide (pages 6-37). For this data set, a "file" is defined as a court case assigned to a specific offender. In any agency's jurisdiction, an offender may have multiple cases ("files") that close within the time frame. In that event, the case closure reasons are weighted so that an offender is only counted once, and an accurate count of offenders who are successful or revoked can be obtained. The data contains the number and percentage of how the <u>offender files closed</u> during the last five fiscal years. In the bottom right-hand corner of the first chart, there will be a fiscal year followed by a number; this is the <u>total number of closed</u> <u>offender files</u> for that fiscal year. For each agency, an offender is only counted one time. The third chart, last bar in the chart, shows where the 20% reduction is. If the FY10 number is <u>at or beneath</u> that bar, then the agency met the 20% reduction. You may also notice that the scale for charts 1 and 3 is different from agency to agency. The scale is based on the number of offender files closed by like agencies (see below). All information included in this section was pulled from Court Case Sentencing Activity Report on 7/9/10 at 7:49:11AM.