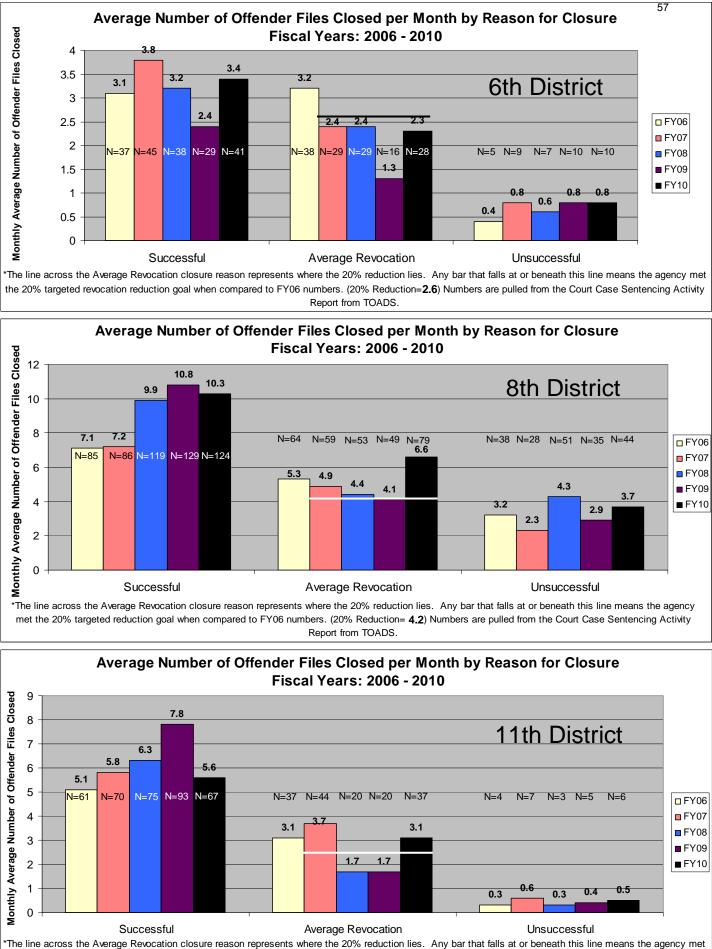

#### SECTION I: Number and Percentage of Community Corrections Closed Offender Files by Reason for Closure for Fiscal Years 2006 - 2010

The first section of data consists of the closed offender files by termination reason for fiscal years 2006 thru 2010 for each agency and statewide (pages 6-37). For this data set, a "file" is defined as a court case assigned to a specific offender. In any agency's jurisdiction, an offender may have multiple cases ("files") that close within the time frame. In that event, the case closure reasons are weighted so that an offender is only counted once, and an accurate count of offenders who are successful or revoked can be obtained. The data contains the number and percentage of how the <u>offender files closed</u> during the last five fiscal years. In the bottom right-hand corner of the first chart, there will be a fiscal year followed by a number; this is the <u>total number of closed</u> <u>offender files</u> for that fiscal year. For each agency, an offender is only counted one time. The third chart, last bar in the chart, shows where the 20% reduction is. If the FY10 number is <u>at or beneath</u> that bar, then the agency met the 20% reduction. You may also notice that the scale for charts 1 and 3 is different from agency to agency. The scale is based on the number of offender files closed by like agencies (see below). All information included in this section was pulled from Court Case Sentencing Activity Report on 7/9/10 at 7:49:11AM.

| Agency                    | 1 <sup>st</sup> Chart Scale | <u>3<sup>rd</sup> Chart Scale</u> |
|---------------------------|-----------------------------|-----------------------------------|
| 2nd                       | 100                         | 50                                |
| 4th                       | 100                         | 50                                |
| 5th                       | 100                         | 50                                |
| 11th                      | 100                         | 50                                |
| 13th                      | 100                         | 50                                |
| 31st                      | 100                         | 50                                |
| CEK                       | 100                         | 50                                |
| CB                        | 100                         | 50                                |
| CL                        | 100                         | 50                                |
| HVMP                      | 100                         | 50                                |
| RL                        | 100                         | 50                                |
| SFT                       | 100                         | 50                                |
| Agonou                    | 1 <sup>st</sup> Chart Scale | 3 <sup>rd</sup> Chart Scale       |
| Agency<br>6 <sup>th</sup> | <u>1 Chart Scale</u><br>60  | <u>3 Chart Scale</u><br>40        |
| $12^{\text{th}}$          | 60<br>60                    | 40<br>40                          |
| 12<br>$22^{nd}$           | 60                          | 40                                |
| $24^{\text{th}}$          | 60<br>60                    | 40                                |
| AT                        | 60<br>60                    | 40                                |
| LV                        | 60                          | 40                                |
| MG                        | 60                          | 40                                |
| SCK                       | 60                          | 40                                |
| SU                        | 60                          | 40                                |
| 50                        | 00                          | -10                               |
| Agency                    | 1st Chart Scale             | 3rd Chart Scale                   |
| 8th                       | 250                         | 100                               |
| 25th                      | 250                         | 100                               |
| 28th                      | 250                         | 100                               |
| DG                        | 250                         | 100                               |
| RN                        | 250                         | 100                               |
| SN                        | 250                         | 100                               |
| Agency                    | 1st Chart Scale             | 3rd Chart Scale                   |
| JO                        | 700                         | 700                               |
| SG                        | 700                         | 700                               |
| UG                        | 700                         | 700                               |
|                           |                             |                                   |