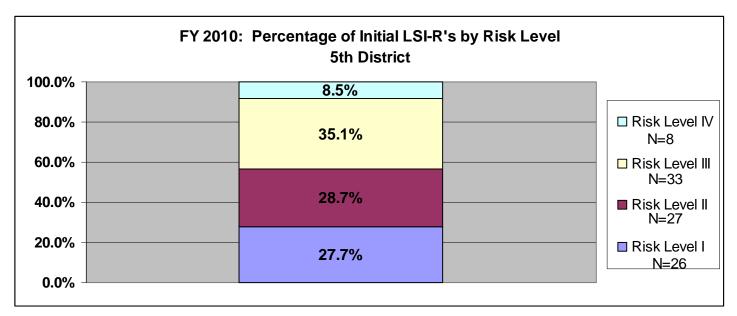

# **4TH DISTRICT**

Term Rsn \* CRIMINAL HISTORY

|          |                            |                   |          |       | CRIMINAL H | IISTORY |           |                 |
|----------|----------------------------|-------------------|----------|-------|------------|---------|-----------|-----------------|
|          |                            |                   | VERY LOW | LOW   | MODERATE   | HIGH    | VERY HIGH | Total           |
| Term Rsn | <b>REVOKED - CONDITION</b> | Count             | 0        | 1     | 6          | 3       | 2         | 12              |
|          |                            | % within Term Rsn | .0%      | 8.3%  | 50.0%      | 25.0%   | 16.7%     | 100.0%          |
|          | REVOKED - NEW FELONY       | Count             | 0        | 1     | 1          | 3       | 2         | 7               |
|          |                            | % within Term Rsn | .0%      | 14.3% | 14.3%      | 42.9%   | 28.6%     | 100.0%          |
|          | REVOKED - NEW              | Count             | 0        | 0     | 4          | 2       | 1         | 7               |
|          | MISDEMEANOR                | % within Term Rsn | .0%      | .0%   | 57.1%      | 28.6%   | 14.3%     | 100.0%          |
|          | SUCCESSFUL                 | Count             | 3        | 12    | 41         | 9       | 11        | <mark>76</mark> |
|          |                            | % within Term Rsn | 3.9%     | 15.8% | 53.9%      | 11.8%   | 14.5%     | 100.0%          |
|          | UNSUCCESSFUL - CLOSED      | Count             | 0        | 3     | 8          | 4       | 2         | 17              |
|          | BY COURT                   | % within Term Rsn | .0%      | 17.6% | 47.1%      | 23.5%   | 11.8%     | 100.0%          |
|          | UNSUCCESSFUL -             | Count             | 0        | 0     | 1          | 0       | 2         | 3               |
|          | REMANDED TO JAIL           | % within Term Rsn | .0%      | .0%   | 33.3%      | .0%     | 66.7%     | 100.0%          |
|          | Total                      | Count             | 3        | 17    | 61         | 21      | 20        | 122             |
|          |                            | % within Term Rsn | 2.5%     | 13.9% | 50.0%      | 17.2%   | 16.4%     | 100.0%          |