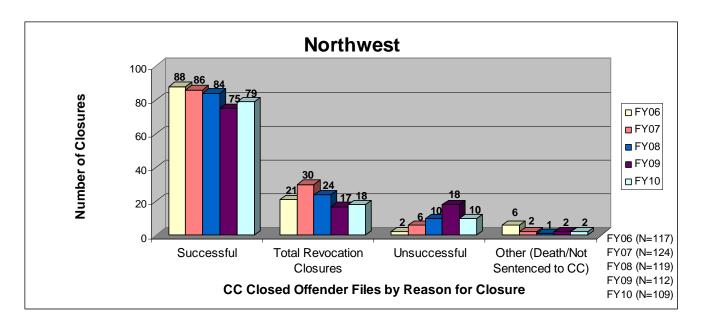

#### Northwest

#### SECTION I: Number and Percentage of Community Corrections Closed Offender Files by Reason for Closure for Fiscal Years 2006 - 2010

The first section of data consists of the closed offender files by termination reason for fiscal years 2006 thru 2010 for each agency and statewide (pages 6-37). For this data set, a "file" is defined as a court case assigned to a specific offender. In any agency's jurisdiction, an offender may have multiple cases ("files") that close within the time frame. In that event, the case closure reasons are weighted so that an offender is only counted once, and an accurate count of offenders who are successful or revoked can be obtained. The data contains the number and percentage of how the <u>offender files closed</u> during the last five fiscal years. In the bottom right-hand corner of the first chart, there will be a fiscal year followed by a number; this is the <u>total number of closed</u> <u>offender files</u> for that fiscal year. For each agency, an offender is only counted one time. The third chart, last bar in the chart, shows where the 20% reduction is. If the FY10 number is <u>at or beneath</u> that bar, then the agency met the 20% reduction. You may also notice that the scale for charts 1 and 3 is different from agency to agency. The scale is based on the number of offender files closed by like agencies (see below). All information included in this section was pulled from Court Case Sentencing Activity Report on 7/9/10 at 7:49:11AM.