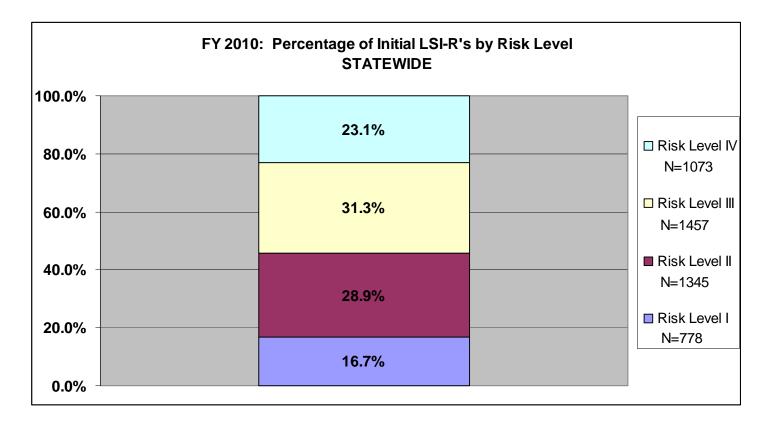

TION VI: Percentage of Initial LSI-R's by Risk Level for Fiscal Year 2010 for All Agencies and Statewide

The information included in section six (pgs. 68-78) provides a breakdown of initially assigned risk levels by supervision level. On the right-hand side of each chart there is an "N=", this is the number of offenders who scored at that risk level. The data only includes fiscal year 2010. This information shows the number and percentage of offenders in each supervision level based upon the initial assessment. There are three agencies listed per page. Data was exported from the LSIR Flat View file within TOADS. The search criterion was for Assessment Dates between 07/01/2009 and 06/30/2010 and for Pre-Sentence/Initial LSIRs.

































































# SECTION VII: FY2010 LSI-R Data

The last section (pgs. 80-271) contains discharge LSI-R data for offenders whose supervision was terminated during fiscal year 2010. The data is listed by agency, and statewide, and provides the number and percentage of offenders who scored Very Low, Low, Moderate, High, and Very High by LSI-R domain for each termination reason. This does not lump revocations together. Please note that offenders who were Not Sentenced to Community Corrections were not included in this data.

# **2ND DISTRICT**

# TermRsn \* CRIMINAL HISTORY

|         |                            |                  |          |       | CRIMINAL F | IISTORY |           |        |
|---------|----------------------------|------------------|----------|-------|------------|---------|---------