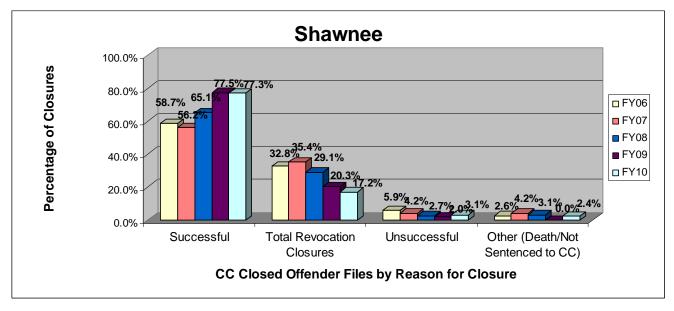

#### Shawnee

#### SECTION I: Number and Percentage of Community Corrections Closed Offender Files by Reason for Closure for Fiscal Years 2006 - 2010

The first section of data consists of the closed offender files by termination reason for fiscal years 2006 thru 2010 for each agency and statewide (pages 6-37). For this data set, a "file" is defined as a court case assigned to a specific offender. In any agency's jurisdiction, an offender may have multiple cases ("files") that close within the time frame. In that event, the case closure reasons are weighted so that an offender is only counted once, and an accurate count of offenders who are successful or revoked can be obtained. The data contains the number and percentage of how the <u>offender files closed</u> during the last five fiscal years. In the bottom right-hand corner of the first chart, there will be a fiscal year followed by a number; this is the <u>total number of closed</u> <u>offender files</u> for that fiscal year. For each agency, an offender is only counted one time. The third chart, last bar in the chart, shows where the 20% reduction is. If the FY10 number is <u>at or beneath</u> that bar, then the agency met the 20% reduction. You may also notice that the scale for charts 1 and 3 is different from agency to agency. The scale is based on the number of offender files closed by like agencies (see below). All information included in this section was pulled from Court Case Sentencing Activity Report on 7/9/10 at 7:49:11AM.