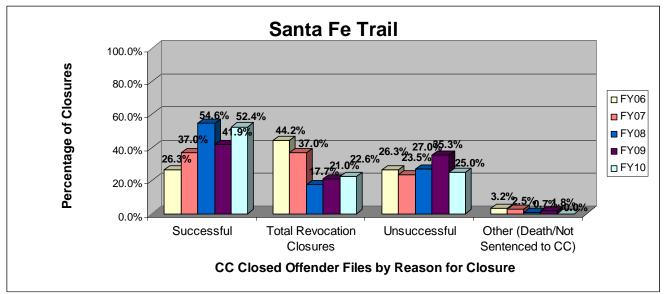

#### SECTION I: Number and Percentage of Community Corrections Closed Offender Files by Reason for Closure for Fiscal Years 2006 - 2010

The first section of data consists of the closed offender files by termination reason for fiscal years 2006 thru 2010 for each agency and statewide (pages 6-37). For this data set, a "file" is defined as a court case assigned to a specific offender. In any agency's jurisdiction, an offender may have multiple cases ("files") that close within the time frame. In that event, the case closure reasons are weighted so that an offender is only counted once, and an accurate count of offenders who are successful or revoked can be obtained. The data contains the number and percentage of how the <u>offender files closed</u> during the last five fiscal years. In the bottom right-hand corner of the first chart, there will be a fiscal year followed by a number; this is the <u>total number of closed</u> <u>offender files</u> for that fiscal year. For each agency, an offender is only counted one time. The third chart, last bar in the chart, shows where the 20% reduction is. If the FY10 number is <u>at or beneath</u> that bar, then the agency met the 20% reduction. You may also notice that the scale for charts 1 and 3 is different from agency to agency. The scale is based on the number of offender files closed by like agencies (see below). All information included in this section was pulled from Court Case Sentencing Activity Report on 7/9/10 at 7:49:11AM.

| Agency                    | 1 <sup>st</sup> Chart Scale | <u>3<sup>rd</sup> Chart Scale</u> |
|---------------------------|-----------------------------|-----------------------------------|
| 2nd                       | 100                         | 50                                |
| 4th                       | 100                         | 50                                |
| 5th                       | 100                         | 50                                |
| 11th                      | 100                         | 50                                |
| 13th                      | 100                         | 50                                |
| 31st                      | 100                         | 50                                |
| CEK                       | 100                         | 50                                |
| CB                        | 100                         | 50                                |
| CL                        | 100                         | 50                                |
| HVMP                      | 100                         | 50                                |
| RL                        | 100                         | 50                                |
| SFT                       | 100                         | 50                                |
| Agonou                    | 1 <sup>st</sup> Chart Scale | 3 <sup>rd</sup> Chart Scale       |
| Agency<br>6 <sup>th</sup> | <u>1 Chart Scale</u><br>60  | <u>3 Chart Scale</u><br>40        |
| $12^{\text{th}}$          | 60<br>60                    | 40<br>40                          |
| 12<br>$22^{nd}$           | 60                          | 40                                |
| $24^{\text{th}}$          | 60<br>60                    | 40                                |
| AT                        | 60<br>60                    | 40                                |
| LV                        | 60                          | 40                                |
| MG                        | 60                          | 40                                |
| SCK                       | 60                          | 40                                |
| SU                        | 60                          | 40                                |
| 50                        | 00                          | -10                               |
| Agency                    | 1st Chart Scale             | 3rd Chart Scale                   |
| 8th                       | 250                         | 100                               |
| 25th                      | 250                         | 100                               |
| 28th                      | 250                         | 100                               |
| DG                        | 250                         | 100                               |
| RN                        | 250                         | 100                               |
| SN                        | 250                         | 100                               |
| Agency                    | 1st Chart Scale             | 3rd Chart Scale                   |
| JO                        | 700                         | 700                               |
| SG                        | 700                         | 700                               |
| UG                        | 700                         | 700                               |
|                           |                             |                                   |