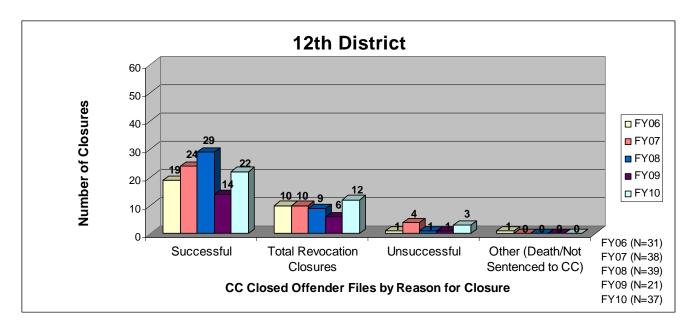

#### SECTION I: Number and Percentage of Community Corrections Closed Offender Files by Reason for Closure for Fiscal Years 2006 - 2010

The first section of data consists of the closed offender files by termination reason for fiscal years 2006 thru 2010 for each agency and statewide (pages 6-37). For this data set, a "file" is defined as a court case assigned to a specific offender. In any agency's jurisdiction, an offender may have multiple cases ("files") that close within the time frame. In that event, the case closure reasons are weighted so that an offender is only counted once, and an accurate count of offenders who are successful or revoked can be obtained. The data contains the number and percentage of how the <u>offender files closed</u> during the last five fiscal years. In the bottom right-hand corner of the first chart, there will be a fiscal year followed by a number; this is the <u>total number of closed</u> <u>offender files</u> for that fiscal year. For each agency, an offender is only counted one time. The third chart, last bar in the chart, shows where the 20% reduction is. If the FY10 number is <u>at or beneath</u> that bar, then the agency met the 20% reduction. You may also notice that the scale for charts 1 and 3 is different from agency to agency. The scale is based on the number of offender files closed by like agencies (see below). All information included in this section was pulled from Court Case Sentencing Activity Report on 7/9/10 at 7:49:11AM.

| Agency                    | 1 <sup>st</sup> Chart Scale | <u>3<sup>rd</sup> Chart Scale</u> |
|---------------------------|-----------------------------|-----------------------------------|
| 2nd                       | 100                         | 50                                |
| 4th                       | 100                         | 50                                |
| 5th                       | 100                         | 50                                |
| 11th                      | 100                         | 50                                |
| 13th                      | 100                         | 50                                |
| 31st                      | 100                         | 50                                |
| CEK                       | 100                         | 50                                |
| CB                        | 100                         | 50                                |
| CL                        | 100                         | 50                                |
| HVMP                      | 100                         | 50                                |
| RL                        | 100                         | 50                                |
| SFT                       | 100                         | 50                                |
| Agonou                    | 1 <sup>st</sup> Chart Scale | 3 <sup>rd</sup> Chart Scale       |
| Agency<br>6 <sup>th</sup> | <u>1 Chart Scale</u><br>60  | <u>3 Chart Scale</u><br>40        |
| $12^{\text{th}}$          | 60<br>60                    | 40<br>40                          |
| 12<br>$22^{nd}$           | 60                          | 40                                |
| $24^{\text{th}}$          | 60<br>60                    | 40                                |
| AT                        | 60<br>60                    | 40                                |
| LV                        | 60                          | 40                                |
| MG                        | 60                          | 40                                |
| SCK                       | 60                          | 40                                |
| SU                        | 60                          | 40                                |
| 50                        | 00                          | -10                               |
| Agency                    | 1st Chart Scale             | 3rd Chart Scale                   |
| 8th                       | 250                         | 100                               |
| 25th                      | 250                         | 100                               |
| 28th                      | 250                         | 100                               |
| DG                        | 250                         | 100                               |
| RN                        | 250                         | 100                               |
| SN                        | 250                         | 100                               |
| Agency                    | 1st Chart Scale             | 3rd Chart Scale                   |
| JO                        | 700                         | 700                               |
| SG                        | 700                         | 700                               |
| UG                        | 700                         | 700                               |
|                           |                             |                                   |