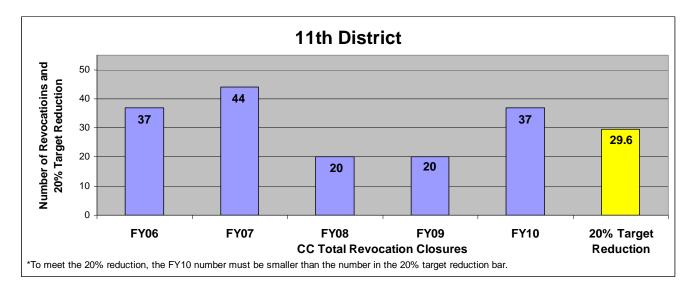

#### SECTION I: Number and Percentage of Community Corrections Closed Offender Files by Reason for Closure for Fiscal Years 2006 - 2010

The first section of data consists of the closed offender files by termination reason for fiscal years 2006 thru 2010 for each agency and statewide (pages 6-37). For this data set, a "file" is defined as a court case assigned to a specific offender. In any agency's jurisdiction, an offender may have multiple cases ("files") that close within the time frame. In that event, the case closure reasons are weighted so that an offender is only counted once, and an accurate count of offenders who are successful or revoked can be obtained. The data contains the number and percentage of how the <u>offender files closed</u> during the last five fiscal years. In the bottom right-hand corner of the first chart, there will be a fiscal year followed by a number; this is the <u>total number of closed</u> <u>offender files</u> for that fiscal year. For each agency, an offender is only counted one time. The third chart, last bar in the chart, shows where the 20% reduction is. If the FY10 number is <u>at or beneath</u> that bar, then the agency met the 20% reduction. You may also notice that the scale for charts 1 and 3 is different from agency to agency. The scale is based on the number of offender files closed by like agencies (see below). All information included in this section was pulled from Court Case Sentencing Activity Report on 7/9/10 at 7:49:11AM.

| Agency                    | 1 <sup>st</sup> Chart Scale | <u>3<sup>rd</sup> Chart Scale</u> |
|---------------------------|-----------------------------|-----------------------------------|
| 2nd                       | 100                         | 50                                |
| 4th                       | 100                         | 50                                |
| 5th                       | 100                         | 50                                |
| 11th                      | 100                         | 50                                |
| 13th                      | 100                         | 50                                |
| 31st                      | 100                         | 50                                |
| CEK                       | 100                         | 50                                |
| CB                        | 100                         | 50                                |
| CL                        | 100                         | 50                                |
| HVMP                      | 100                         | 50                                |
| RL                        | 100                         | 50                                |
| SFT                       | 100                         | 50                                |
| Agonou                    | 1 <sup>st</sup> Chart Scale | 3 <sup>rd</sup> Chart Scale       |
| Agency<br>6 <sup>th</sup> | <u>1 Chart Scale</u><br>60  | <u>3 Chart Scale</u><br>40        |
| $12^{\text{th}}$          | 60<br>60                    | 40<br>40                          |
| 12<br>$22^{nd}$           | 60                          | 40                                |
| $24^{\text{th}}$          | 60<br>60                    | 40                                |
| AT                        | 60<br>60                    | 40                                |
| LV                        | 60                          | 40                                |
| MG                        | 60                          | 40                                |
| SCK                       | 60                          | 40                                |
| SU                        | 60                          | 40                                |
| 50                        | 00                          | -10                               |
| Agency                    | 1st Chart Scale             | 3rd Chart Scale                   |
| 8th                       | 250                         | 100                               |
| 25th                      | 250                         | 100                               |
| 28th                      | 250                         | 100                               |
| DG                        | 250                         | 100                               |
| RN                        | 250                         | 100                               |
| SN                        | 250                         | 100                               |
| Agency                    | 1st Chart Scale             | 3rd Chart Scale                   |
| JO                        | 700                         | 700                               |
| SG                        | 700                         | 700                               |
| UG                        | 700                         | 700                               |
|                           |                             |                                   |