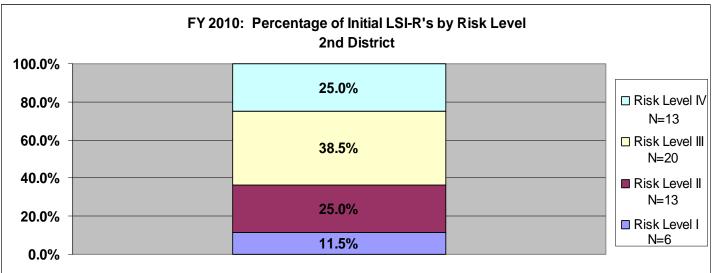

# SECTION IV: Number of Community Corrections Offenders (with an LSI-R score): Termination Reason by Supervision

52

This is a quick snapshot of the <u>number</u> of offenders, risk level by termination reason, for all agencies and statewide for fiscal year 2010 only (pgs. 53-54). Each type of revocation is listed, and a Revocation – All Combined column follows for each supervision level. The second page is similar to the first page only this is the <u>percentage</u> of offenders. Numbers were pulled from the Court Cases Sentencing Activity Report on 7/9/10 at 7:49:11AM. Please note that these numbers may not be exact as the others because this totals up by agency **not** statewide like the Court Case Sentencing Activity Report does. Deaths are not included in any of this data.