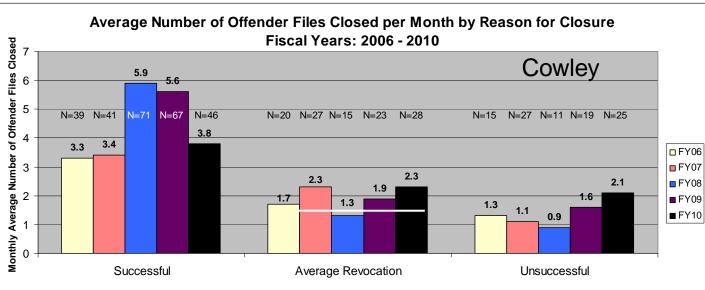

ies. Any bar that falls at or beneath this line means the agency met the 20% targeted revocation reduction goal when compared to FY06 numbers. (20% Reduction= **0.6**) Numbers are pulled from the Court Case Sentencing Activity Report from TOADS.











Report from TOADS.



\*The line across the Average Revocation closure reason represents where the 20% reduction lies. Any bar that falls at or beneath this line means the agency met the 20% targeted revocation reduction goal when compared to FY06 numbers. (20% Reduction= 6.0) Numbers are pulled from the Court Case Sentencing Activity Report from TOADS.





the 20% targeted revocation reduction goal when compared to FY06 numbers. (20% Reduction= **1.0**) Numbers are pulled from the Court Case Sentencing Activity Report from TOADS.







\*The line across the Average Revocation closure reason represents where the 20% reduction lies. Any bar that falls at or beneath this line means the agency met the 20% targeted revocation reduction goal when compared to FY06 numbers. (20% Reduction= **1.4**) Numbers are pulled from the Court Case Sentencing Activity Report from TOADS.





\*The line across the Average Revocation closure reason represents where the 20% reduction lies. Any bar that falls at or beneath this line means the agency met the 20% targeted revocation reduction goal when compared to FY06 numbers. (20% Reduction= 2.2) Numbers are pulled from the Court Case Sentencing Activity Report from TOADS.



Court Case Sentencing Activity Report from TOADS.



Court Case Sentencing Activity Report from TOADS.



the 20% targ