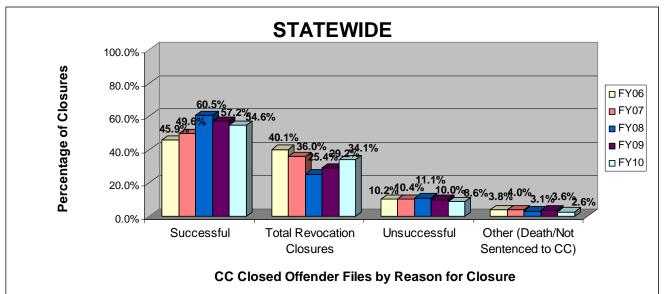

#### SECTION I: Number and Percentage of Community Corrections Closed Offender Files by Reason for Closure for Fiscal Years 2006 - 2010

The first section of data consists of the closed offender files by termination reason for fiscal years 2006 thru 2010 for each agency and statewide (pages 6-37). For this data set, a "file" is defined as a court case assigned to a specific offender. In any agency's jurisdiction, an offender may have multiple cases ("files") that close within the time frame. In that event, the case closure reasons are weighted so that an offender is only counted once, and an accurate count of offenders who are successful or revoked can be obtained. The data contains the number and percentage of how the <u>offender files closed</u> during the last five fiscal years. In the bottom right-hand corner of the first chart, there will be a fiscal year followed by a number; this is the <u>total number of closed</u> <u>offender files</u> for that fiscal year. For each agency, an offender is only counted one time. The third chart, last bar in the chart, shows where the 20% reduction is. If the FY10 number is <u>at or beneath</u> that bar, then the agency met the 20% reduction. You may also notice that the scale for charts 1 and 3 is different from agency to agency. The scale is based on the number of offender files closed by like agencies (see below). All information included in this section was pulled from Court Case Sentencing Activity Report on 7/9/10 at 7:49:11AM.

| Agency                    | 1 <sup>st</sup> Chart Scale | <u>3<sup>rd</sup> Chart Scale</u> |
|---------------------------|-----------------------------|-----------------------------------|
| 2nd                       | 100                         | 50                                |
| 4th                       | 100                         | 50                                |
| 5th                       | 100                         | 50                                |
| 11th                      | 100                         | 50                                |
| 13th                      | 100                         | 50                                |
| 31st                      | 100                         | 50                                |
| CEK                       | 100                         | 50                                |
| CB                        | 100                         | 50                                |
| CL                        | 100                         | 50                                |
| HVMP                      | 100                         | 50                                |
| RL                        | 100                         | 50                                |
| SFT                       | 100                         | 50                                |
| Agonou                    | 1 <sup>st</sup> Chart Scale | 3 <sup>rd</sup> Chart Scale       |
| Agency<br>6 <sup>th</sup> | <u>1 Chart Scale</u><br>60  | <u>3 Chart Scale</u><br>40        |
| $12^{\text{th}}$          | 60<br>60                    | 40<br>40                          |
| 12<br>$22^{nd}$           | 60                          | 40                                |
| $24^{\text{th}}$          | 60<br>60                    | 40                                |
| AT                        | 60<br>60                    | 40                                |
| LV                        | 60                          | 40                                |
| MG                        | 60                          | 40                                |
| SCK                       | 60                          | 40                                |
| SU                        | 60                          | 40                                |
| 50                        | 00                          | -10                               |
| Agency                    | 1st Chart Scale             | 3rd Chart Scale                   |
| 8th                       | 250                         | 100                               |
| 25th                      | 250                         | 100                               |
| 28th                      | 250                         | 100                               |
| DG                        | 250                         | 100                               |
| RN                        | 250                         | 100                               |
| SN                        | 250                         | 100                               |
| Agency                    | 1st Chart Scale             | 3rd Chart Scale                   |
| JO                        | 700                         | 700                               |
| SG                        | 700                         | 700                               |
| UG                        | 700                         | 700                               |
|                           |                             |                                   |