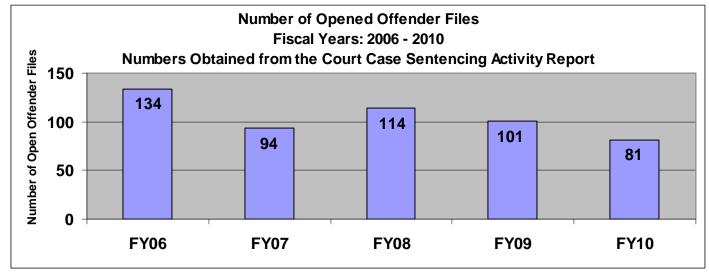

# SECTION III: Number of Opened Offender Files for Fiscal Years 2006 - 2010 by Agency and Statewide

Chart Scale

1400

The third section of data contains the total number of <u>offender files opened</u> for fiscal years 2006 thru 2010 for each agency and statewide (pgs. 41-51). A "file" is defined as a court case assigned to a specific offender. A "file" is opened when a new court case record is created due to a new sentence to community corrections or when an offender is assigned to community corrections in the pre-sentence state under SB123 legislation. The scaling is based on the number of offender files opened by like agencies (see below); some agencies will not have a like agency also noted below. Please note that there are three agencies per page. Information was pulled from the Court Case Sentencing Activity Report on 7/9/10 at 7:49:11AM.

| Agonov                                | Chart Scale              |
|---------------------------------------|--------------------------|
| Agency<br>2nd                         | <u>150</u>               |
| 5th                                   | 150                      |
| 13th                                  | 150                      |
| 31st                                  | 150                      |
| CB                                    | 150                      |
| CL                                    | 150                      |
| 6 <sup>th</sup>                       | 150                      |
| NWK                                   | 150                      |
|                                       | 150                      |
| Agency                                | Chart Scale              |
| $\frac{\text{Agency}}{4^{\text{th}}}$ | 200                      |
| 11th                                  | 200                      |
| 25 <sup>th</sup>                      | 200                      |
| CEK                                   | 200                      |
| DG                                    | 200                      |
| HVMP                                  | 200                      |
| RL                                    | 200                      |
| SFT                                   | 200                      |
|                                       |                          |
| Agency<br>22 <sup>nd</sup>            | Chart Scale              |
|                                       | 100                      |
| LV                                    | 100                      |
| MG                                    | 100                      |
| SCK                                   | 100                      |
| A                                     | Chart Scale              |
| Agency<br>24 <sup>th</sup>            | <u>Chart Scale</u><br>75 |
| AT                                    | 75<br>75                 |
| SU                                    | 75                       |
| 30                                    | 15                       |
| Agency                                | Chart Scale              |
| 8th                                   | 300                      |
| 28th                                  | 300                      |
|                                       |                          |
| Agencies with I                       | No Like Agency           |
| 12 <sup>th</sup>                      |                          |
| RN                                    |                          |
| SN                                    |                          |
| UG                                    |                          |
| JO                                    |                          |