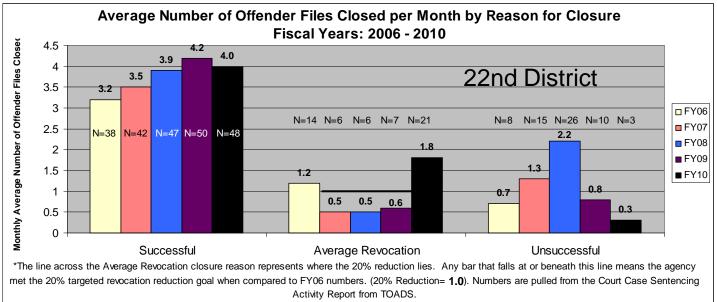

06 numbers. (20% Reduction= **3.2**) Numbers are pulled from the Court Case Sentencing Activity Report from TOADS.



\*The line across the Average Revocation closure reason represents where the 20% reduction lies. Any bar that falls at or beneath this line means the agency met the 20% targeted revocation reduction goal when compared to FY06 numbers. (20% Reduction= **2.5**) Numbers are pulled from the Court Case Sentencing Activity Report from TOADS.



\*The line across the Average Revocation closure reason represents where the 20% reduction lies. Any bar that falls at or beneath this line means the agency met the 20% targeted revocation reduction goal when compared to FY06 numbers. (20% Reduction= **0.6**) Numbers are pulled from the Court Case Sentencing Activity Report from TOADS.











Report from TOADS.



\*The line across the Average Revocation closure reason represents where the 20% reduction lies. Any bar that falls at or beneath this line means the agency met the 20% targeted revocation reduction goal when compared to FY06 numbers. (20% Reduction= 6.0) Numbers are pulled from the Court Case Sentencing Activity Report from TOADS.





the 20% targeted revocation reduction goal when compared to FY06 numbers. (20% Reduction= **1.0**) Numbers are pulled from the Court Case Sentencing Activity Report from TOADS.







\*The line across the Average Revocation closure reason represents where the 20% reduction lies. Any bar that falls at or beneath this line means the agency met the 20% targeted revocation reduction goal when compared to FY06 numbers. (20% Reducti