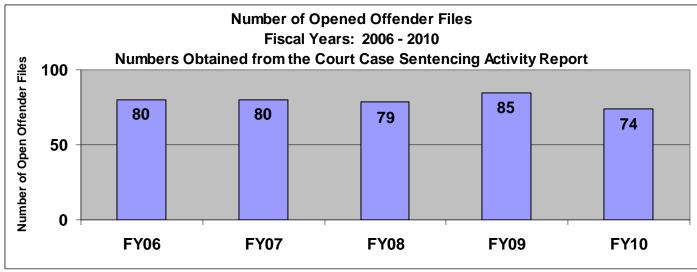

# SECTION III: Number of Opened Offender Files for Fiscal Years 2006 - 2010 by Agency and Statewide

Chart Scale

1400

The third section of data contains the total number of <u>offender files opened</u> for fiscal years 2006 thru 2010 for each agency and statewide (pgs. 41-51). A "file" is defined as a court case assigned to a specific offender. A "file" is opened when a new court case record is created due to a new sentence to community corrections or when an offender is assigned to community corrections in the pre-sentence state under SB123 legislation. The scaling is based on the number of offender files opened by like agencies (see below); some agencies will not have a like agency also noted below. Please note that there are three agencies per page. Information was pulled from the Court Case Sentencing Activity Report on 7/9/10 at 7:49:11AM.

| Agonov                                | Chart Scale              |
|---------------------------------------|--------------------------|
| Agency<br>2nd                         | <u>150</u>               |
| 5th                                   | 150                      |
| 13th                                  | 150                      |
| 31st                                  | 150                      |
| CB                                    | 150                      |
| CL                                    | 150                      |
| 6 <sup>th</sup>                       | 150                      |
| NWK                                   | 150                      |
|                                       | 150                      |
| Agency                                | Chart Scale              |
| $\frac{\text{Agency}}{4^{\text{th}}}$ | 200                      |
| 11th                                  | 200                      |
| 25 <sup>th</sup>                      | 200                      |
| CEK                                   | 200                      |
| DG                                    | 200                      |
| HVMP                                  | 200                      |
| RL                                    | 200                      |
| SFT                                   | 200                      |
|                                       |                          |
| Agency<br>22 <sup>nd</sup>            | Chart Scale              |
|                                       | 100                      |
| LV                                    | 100                      |
| MG                                    | 100                      |
| SCK                                   | 100                      |
| A                                     | Chart Scale              |
| Agency<br>24 <sup>th</sup>            | <u>Chart Scale</u><br>75 |
| AT                                    | 75<br>75                 |
| SU                                    | 75                       |
| 30                                    | 15                       |
| Agency                                | Chart Scale              |
| 8th                                   | 300                      |
| 28th                                  | 300                      |
|                                       |                          |
| Agencies with I                       | No Like Agency           |
| 12 <sup>th</sup>                      |                          |
| RN                                    |                          |
| SN                                    |                          |
| UG                                    |                          |
| JO                                    |                          |

SG

22<sup>nd</sup> District