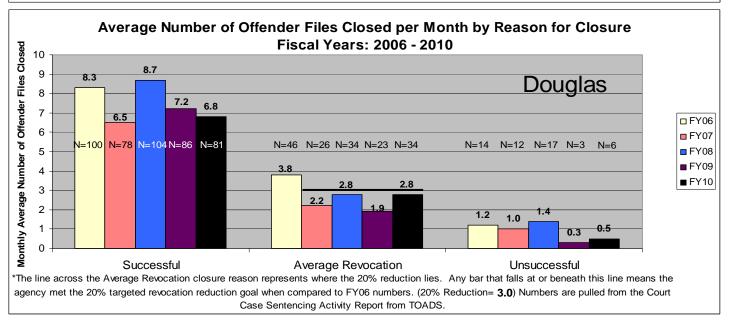

ents where the 20% reduction lies. Any bar that falls at or beneath this line means the agency met the 20% targeted revocation reduction goal when compared to FY06 numbers. (20% Reduction= 6.0) Numbers are pulled from the Court Case Sentencing Activity Report from TOADS.





the 20% targeted revocation reduction goal when compared to FY06 numbers. (20% Reduction= **1.0**) Numbers are pulled from the Court Case Sentencing Activity Report from TOADS.







\*The line across the Average Revocation closure reason represents where the 20% reduction lies. Any bar that falls at or beneath this line means the agency met the 20% targeted revocation reduction goal when compared to FY06 numbers. (20% Reduction= **1.4**) Numbers are pulled from the Court Case Sentencing Activity Report from TOADS.





\*The line across the Average Revocation closure reason represents where the 20% reduction lies. Any bar that falls at or beneath this line means the agency met the 20% targeted revocation reduction goal when compared to FY06 numbers. (20% Reduction= 2.2) Numbers are pulled from the Court Case Sentencing Activity Report from TOADS.



Court Case Sentencing Activity Report from TOADS.



Court Case Sentencing Activity Report from TOADS.



the 20% targeted revocation reduction goal when compared to FY06 numbers. (20% Reduction= **1.8**) Numbers are pulled from the Court Case Sentencing Activity Report from TOADS.



Report from TOADS.





\*The line across the Average Revocation closure reason represents where the 20% reduction lies. Any bar that falls at or beneath this line means the