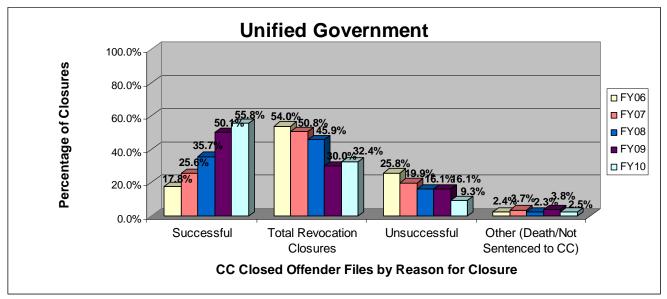

# SECTION II: Number and Percentage of Community Corrections Offender Files Closed in FY 2010 by Agency and Reason for Closure

The data in section two (page 38) is a one page snap-shot of how offender <u>files closed</u> in fiscal year 2010. The numbers and percentages <u>match Section I in this report</u>. Information was pulled from the Court Case Sentencing Activity Report on 7/9/10 at 7:49:11AM.

|                    |                         |                   |                                | <u> </u>           |                                |                             |                                |                                | Closur                                |            |                  |              |                      |                                      |                  |
|--------------------|-------------------------|-------------------|--------------------------------|--------------------|--------------------------------|-----------------------------|--------------------------------|--------------------------------|---------------------------------------|------------|------------------|--------------|----------------------|--------------------------------------|------------------|
|                    | # Offender Files Closed | Revoked-Condition | Total % Revocation<br>Closures | Revoked-New Felony | Total % Revocation<br>Closures | Revoked-<br>New Misdemeanor | Total % Revocation<br>Closures | Total # Revocation<br>Closures | Total % of ALL<br>Revocation Closures | Successful | Total % Closures | Unsuccessful | Total % Closures     | Other<br>(Death/Not Sentenced to CC) | Total % Closures |
| 2nd District       | 79                      | 12                | 75.0%                          | 3                  | 18.8%                          | 1                           | 6.3%                           | 16                             | 20.3%                                 | 58         | 73.4%            | 2            | 2.5%                 | 3                                    | 3.8%             |
| 4th District       | 144                     | 12                | 42.9%                          | 9                  | 32.1%                          | 7                           | 25.0%                          | 28                             | <b>19.4%</b>                          | 90         | 62.5%            | 23           | <b>16.0%</b>         | 3                                    | 2.1%             |
| 5th District 1     | 106                     | 25                | 83.3%                          | 3                  | 10.0%                          | 2                           | 6.7%                           | 30                             | 28.3%                                 | 61         | 57.5%            | 14           | 13.2%                | 1                                    | 0.9%             |
| 6th District       | 81                      | 19                | 67.9%                          | 8                  | 28.6%                          | 1                           | 3.6%                           | 28                             | 34.6%                                 | 41         | 50.6%            | 10           | <b>12.3%</b>         | 2                                    | 2.5%             |
| 8th District 2     | 254                     | 61                | 77.2%                          | 17                 | 21.5%                          | 1                           | 1.3%                           | 79                             | 31.1%                                 | 124        | 48.8%            | 44           | 17.3%                | 7                                    | 2.8%             |
| 11th District      | 113                     | 28                | 75.7%                          | 9                  | 24.3%                          | 0                           | 0.0%                           | 37                             | 32.7%                                 | 67         | 59.3%            | 6            | 5.3%                 | 3                                    | 2.7%             |
| 12th District      | 37                      | 8                 | 66.7%                          | 3                  | 25.0%                          | 1                           | 8.3%                           | 12                             | 32.4%                                 | 22         | 59.5%            | 3            | 8.1%                 | 0                                    | 0.0%             |
| 13th District      | 90                      | 14                | 70.0%                          | 3                  | 15.0%                          | 3                           | 15.0%                          | 20                             | 22.2%                                 | 59         | 65.6%            | 8            | 8.9%                 | 3                                    | 3.3%             |
| 22nd District      | 73                      | 19                | 90.5%                          | 2                  | 9.5%                           | 0                           | 0.0%                           | 21                             | 28.8%                                 | 48         | 65.8%            | 3            | 4.1%                 | 1                                    | 1.4%             |
| 24th District      | 47                      | 3                 | 30.0%                          | 4                  | 40.0%                          | 3                           | 30.0%                          | 10                             | 21.3%                                 | 27         | 57.4%            | 9            | 1 <mark>9.</mark> 1% | 1                                    | 2.1%             |
| 25th District      | 148                     | 50                | 82.0%                          | 11                 | 18.0%                          | 0                           | 0.0%                           | 61                             | 41.2%                                 | 81         | 54.7%            | 5            | 3.4%                 | 1                                    | 0.7%             |
| 28th District      | 193                     | 35                | 59.3%                          | 19                 | 32.2%                          | 5                           | 8.5%                           | 59                             | 30.6%                                 | 120        | 62.2%            | 10           | 5.2%                 | 4                                    | 2.1%             |
| 31st District      | 87                      | 13                | 68.4%                          | 4                  | 21.1%                          | 2                           | 10.5%                          | 19                             | 21.8%                                 | 56         | 64.4%            | 8            | 9.2%                 | 4                                    | 4.6%             |
| Atchison           | 50                      | 14                | 73.7%                          | 3                  | 15.8%                          | 2                           | 10.5%                          | 19                             | 38.0%                                 | 19         | 38.0%            | 8            | 16.0%                | 4                                    | 8.0%             |
| Central Kansas 1   | 109                     | 20                | 80.0%                          | 5                  | 20.0%                          | 0                           | 0.0%                           | 25                             | 22.9%                                 | 63         | 57.8%            | 15           | 13.8%                | 6                                    | 5.5%             |
| Cimmaron Basin     | 116                     | 10                | 40.0%                          | 14                 | 56.0%                          | 1                           | 4.0%                           | 25                             | 21.6%                                 | 58         | 50.0%            | 29           | 25.0%                | 4                                    | 3.4%             |
| Cowley 1           | 100                     | 21                | 75.0%                          | 3                  | 10.7%                          | 4                           | 14.3%                          | 28                             | 28.0%                                 | 46         | 46.0%            | 25           | 25.0%                | 1                                    | 1.0%             |
|                    | 123                     | 13                | 38.2%                          | 13                 | 38.2%                          | 8                           | 23.5%                          | 34                             | 27.6%                                 | 81         | 65.9%            | 6            | 4.9%                 | 2                                    | 1.6%             |
| Harvey/McPherson 1 | 126                     | 30                | 73.2%                          | 7                  | 17.1%                          | 4                           | 9.8%                           | 41                             | 32.5%                                 | 68         | 54.0%            | 16           | 12.7%                | 1                                    | 0.8%             |
|                    | 568                     | 113               | 63.5%                          | 45                 | 25.3%                          | 20                          | 11.2%                          | 178                            | 31.3%                                 | 325        | 57.2%            | 46           | 8.1%                 | 19                                   | 3.3%             |
| Leavenworth        | 58                      | 9                 | 60.0%                          | 3                  | 20.0%                          | 3                           | 20.0%                          | 15                             | 25.9%                                 | 23         | 39.7%            | 18           | 31.0%                | 2                                    | 3.4%             |
|                    | 94                      | 17                | 58.6%                          | 9                  | 31.0%                          | 3                           | 10.3%                          | 29                             | 30.9%                                 | 58         | 61.7%            |              | 4.3%                 | 3                                    | 3.2%             |
| 8 /                | 109                     | 14                | 77.8%                          | 3                  | 16.7%                          |                             | 5.6%                           | 18                             | 16.5%                                 | 79         | 72.5%            | 10           | 9.2%                 | 2                                    | 1.8%             |
|                    | 147                     | 42                | 85.7%                          | 5                  | 10.2%                          |                             | 4.1%                           | 49                             | 33.3%                                 | 77         | 52.4%            |              | 12.2%                | 3                                    | 2.0%             |
|                    | 128                     | 18                | 75.0%                          | 3                  | 12.5%                          | 3                           | 12.5%                          | 24                             | 18.8%                                 | 73         | 57.0%            | 24           | 18.8%                | 7                                    | 5.5%             |
|                    | 124                     | 15                | 53.6%                          |                    | 35.7%                          | 3                           | 10.7%                          | 28                             | 22.6%                                 | 65         | 52.4%            |              | 25.0%                | 0                                    | 0.0%             |
|                    | 197                     | 438               | 67.1%                          |                    |                                |                             | 9.2%                           | 653                            | 54.6%                                 | 493        | 41.2%            |              | 1.3%                 | 36                                   | 3.0%             |
|                    | 291                     | 43                | 86.0%                          | 2                  | 4.0%                           | 5                           | 10.0%                          | 50                             | 17.2%                                 | 225        | 77.3%            | 9            | 3.1%                 | 7                                    | 2.4%             |
|                    | 57                      | 6                 | 75.0%                          | 2                  | 25.0%                          | 0                           | 0.0%                           | 8                              | 14.0%                                 | 42         | 73.7%            | _            | 8.8%                 | 2                                    | 3.5%             |
|                    | 36                      | 9                 | 81.8%                          | 2                  | 18.2%                          | 0                           | 0.0%                           | 11                             | 30.6%                                 | 20         | 55.6%            | 5            | 13.9%                | 0                                    | 0.0%             |
|                    | 516                     | 104               | 62.3%                          |                    | 34.7%                          | 5                           | 3.0%                           | 167                            | 32.4%                                 | 288        | 55.8%            |              | 9.3%                 | 13                                   | 2.5%             |
|                    |                         |                   | 67.9%                          |                    |                                |                             |                                | 1801                           |                                       |            | 54.6%            |              | 8.6%                 | 140                                  | 2.6%             |

### **Unified Government**