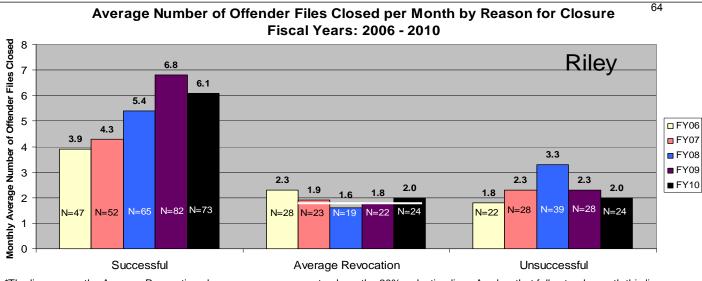

reduction goal when compared to FY06 numbers. (20% Reduction= **1.4**) Numbers are pulled from the Court Case Sentencing Activity Report from TOADS.





\*The line across the Average Revocation closure reason represents where the 20% reduction lies. Any bar that falls at or beneath this line means the agency met the 20% targeted revocation reduction goal when compared to FY06 numbers. (20% Reduction= 2.2) Numbers are pulled from the Court Case Sentencing Activity Report from TOADS.



Court Case Sentencing Activity Report from TOADS.



Court Case Sentencing Activity Report from TOADS.



the 20% targeted revocation reduction goal when compared to FY06 numbers. (20% Reduction= **1.8**) Numbers are pulled from the Court Case Sentencing Activity Report from TOADS.



Report from TOADS.





\*The line across the Average Revocation closure reason represents where the 20% reduction lies. Any bar that falls at or beneath this line means the agency met the 20% targeted revocation reduction goal when compared to FY06 numbers. (20% Reduction= **1.8**) Numbers are pulled from the Court Case Sentencing Activity Report from TOADS.



\*The line across the Average Revocation closure reason represents where the 20% reduction lies. Any bar that falls at or beneath this line means the agency met the 20% targeted revocation reduction goal when compared to FY06 numbers. (20% Reduction= **2.8**) Numbers are pulled from the Court Case Sentencing Activity Report from TOADS.









# SECTION VI: Percentage of Initial LSI-R's by Risk Level for Fiscal Year 2010 for All Agencies and Statewide