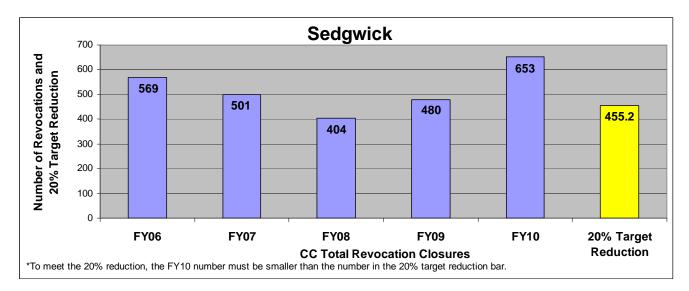

## Sedgwick

#### SECTION I: Number and Percentage of Community Corrections Closed Offender Files by Reason for Closure for Fiscal Years 2006 - 2010

The first section of data consists of the closed offender files by termination reason for fiscal years 2006 thru 2010 for each agency and statewide (pages 6-37). For this data set, a "file" is defined as a court case assigned to a specific offender. In any agency's jurisdiction, an offender may have multiple cases ("files") that close within the time frame. In that event, the case closure reasons are weighted so that an offender is only counted once, and an accurate count of offenders who are successful or revoked can be obtained. The data contains the number and percentage of how the <u>offender files closed</u> during the last five fiscal years. In the bottom right-hand corner of the first chart, there will be a fiscal year followed by a number; this is the <u>total number of closed</u> <u>offender files</u> for that fiscal year. For each agency, an offender is only counted one time. The third chart, last bar in the chart, shows where the 20% reduction is. If the FY10 number is <u>at or beneath</u> that bar, then the agency met the 20% reduction. You may also notice that the scale for charts 1 and 3 is different from agency to agency. The scale is based on the number of offender files closed by like agencies (see below). All information included in this section was pulled from Court Case Sentencing Activity Report on 7/9/10 at 7:49:11AM.