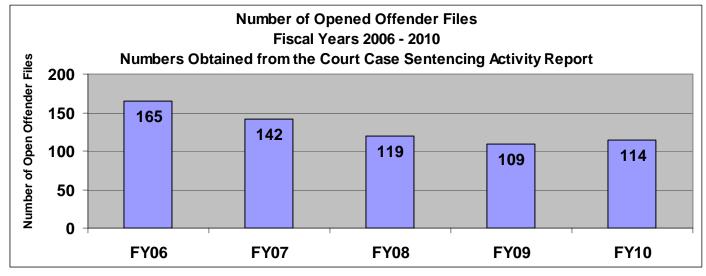

# SECTION III: Number of Opened Offender Files for Fiscal Years 2006 - 2010 by Agency and Statewide

Chart Scale

1400

The third section of data contains the total number of <u>offender files opened</u> for fiscal years 2006 thru 2010 for each agency and statewide (pgs. 41-51). A "file" is defined as a court case assigned to a specific offender. A "file" is opened when a new court case record is created due to a new sentence to community corrections or when an offender is assigned to community corrections in the pre-sentence state under SB123 legislation. The scaling is based on the number of offender files opened by like agencies (see below); some agencies will not have a like agency also noted below. Please note that there are three agencies per page. Information was pulled from the Court Case Sentencing Activity Report on 7/9/10 at 7:49:11AM.

| Agonov                                | Chart Scale              |
|---------------------------------------|--------------------------|
| Agency<br>2nd                         | <u>150</u>               |
| 5th                                   | 150                      |
| 13th                                  | 150                      |
| 31st                                  | 150                      |
| CB                                    | 150                      |
| CL                                    | 150                      |
| 6 <sup>th</sup>                       | 150                      |
| NWK                                   | 150                      |
|                                       | 150                      |
| Agency                                | Chart Scale              |
| $\frac{\text{Agency}}{4^{\text{th}}}$ | 200                      |
| 11th                                  | 200                      |
| 25 <sup>th</sup>                      | 200                      |
| CEK                                   | 200                      |
| DG                                    | 200                      |
| HVMP                                  | 200                      |
| RL                                    | 200                      |
| SFT                                   | 200                      |
|                                       |                          |
| Agency<br>22 <sup>nd</sup>            | Chart Scale              |
|                                       | 100                      |
| LV                                    | 100                      |
| MG                                    | 100                      |
| SCK                                   | 100                      |
| A                                     | Chart Scale              |
| Agency<br>24 <sup>th</sup>            | <u>Chart Scale</u><br>75 |
| AT                                    | 75<br>75                 |
| SU                                    | 75                       |
| 30                                    | 15                       |
| Agency                                | Chart Scale              |
| 8th                                   | 300                      |
| 28th                                  | 300                      |
|                                       |                          |
| Agencies with I                       | No Like Agency           |
| 12 <sup>th</sup>                      |                          |
| RN                                    |                          |
| SN                                    |                          |
| UG                                    |                          |
| JO                                    |                          |