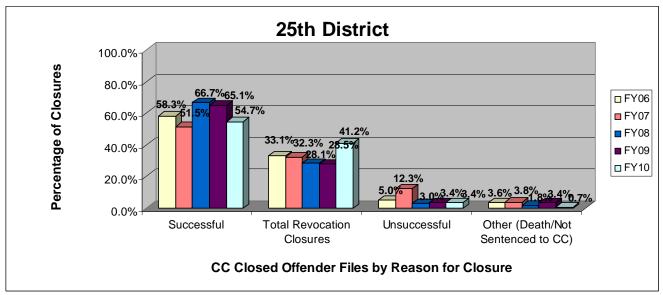

#### SECTION I: Number and Percentage of Community Corrections Closed Offender Files by Reason for Closure for Fiscal Years 2006 - 2010

The first section of data consists of the closed offender files by termination reason for fiscal years 2006 thru 2010 for each agency and statewide (pages 6-37). For this data set, a "file" is defined as a court case assigned to a specific offender. In any agency's jurisdiction, an offender may have multiple cases ("files") that close within the time frame. In that event, the case closure reasons are weighted so that an offender is only counted once, and an accurate count of offenders who are successful or revoked can be obtained. The data contains the number and percentage of how the <u>offender files closed</u> during the last five fiscal years. In the bottom right-hand corner of the first chart, there will be a fiscal year followed by a number; this is the <u>total number of closed</u> <u>offender files</u> for that fiscal year. For each agency, an offender is only counted one time. The third chart, last bar in the chart, shows where the 20% reduction is. If the FY10 number is <u>at or beneath</u> that bar, then the agency met the 20% reduction. You may also notice that the scale for charts 1 and 3 is different from agency to agency. The scale is based on the number of offender files closed by like agencies (see below). All information included in this section was pulled from Court Case Sentencing Activity Report on 7/9/10 at 7:49:11AM.