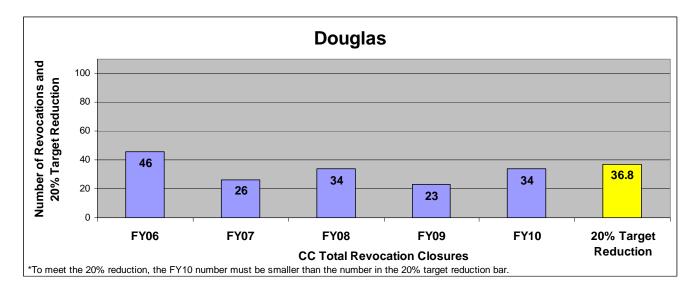

#### SECTION I: Number and Percentage of Community Corrections Closed Offender Files by Reason for Closure for Fiscal Years 2006 - 2010

The first section of data consists of the closed offender files by termination reason for fiscal years 2006 thru 2010 for each agency and statewide (pages 6-37). For this data set, a "file" is defined as a court case assigned to a specific offender. In any agency's jurisdiction, an offender may have multiple cases ("files") that close within the time frame. In that event, the case closure reasons are weighted so that an offender is only counted once, and an accurate count of offenders who are successful or revoked can be obtained. The data contains the number and percentage of how the <u>offender files closed</u> during the last five fiscal years. In the bottom right-hand corner of the first chart, there will be a fiscal year followed by a number; this is the <u>total number of closed</u> <u>offender files</u> for that fiscal year. For each agency, an offender is only counted one time. The third chart, last bar in the chart, shows where the 20% reduction is. If the FY10 number is <u>at or beneath</u> that bar, then the agency met the 20% reduction. You may also notice that the scale for charts 1 and 3 is different from agency to agency. The scale is based on the number of offender files closed by like agencies (see below). All information included in this section was pulled from Court Case Sentencing Activity Report on 7/9/10 at 7:49:11AM.

| Agency                    | 1 <sup>st</sup> Chart Scale | <u>3<sup>rd</sup> Chart Scale</u> |
|---------------------------|-----------------------------|-----------------------------------|
| 2nd                       | 100                         | 50                                |
| 4th                       | 100                         | 50                                |
| 5th                       | 100                         | 50                                |
| 11th                      | 100                         | 50                                |
| 13th                      | 100                         | 50                                |
| 31st                      | 100                         | 50                                |
| CEK                       | 100                         | 50                                |
| CB                        | 100                         | 50                                |
| CL                        | 100                         | 50                                |
| HVMP                      | 100                         | 50                                |
| RL                        | 100                         | 50                                |
| SFT                       | 100                         | 50                                |
| Agonou                    | 1 <sup>st</sup> Chart Scale | 3 <sup>rd</sup> Chart Scale       |
| Agency<br>6 <sup>th</sup> | <u>1 Chart Scale</u><br>60  | <u>3 Chart Scale</u><br>40        |
| $12^{\text{th}}$          | 60<br>60                    | 40<br>40                          |
| 12<br>$22^{nd}$           | 60                          | 40                                |
| $24^{\text{th}}$          | 60<br>60                    | 40                                |
| AT                        | 60<br>60                    | 40                                |
| LV                        | 60                          | 40                                |
| MG                        | 60                          | 40                                |
| SCK                       | 60                          | 40                                |
| SU                        | 60                          | 40                                |
| 50                        | 00                          | -10                               |
| Agency                    | 1st Chart Scale             | 3rd Chart Scale                   |
| 8th                       | 250                         | 100                               |
| 25th                      | 250                         | 100                               |
| 28th                      | 250                         | 100                               |
| DG                        | 250                         | 100                               |
| RN                        | 250                         | 100                               |
| SN                        | 250                         | 100                               |
| Agency                    | 1st Chart Scale             | 3rd Chart Scale                   |
| JO                        | 700                         | 700                               |
| SG                        | 700                         | 700                               |
| UG                        | 700                         | 700                               |
|                           |                             |                                   |