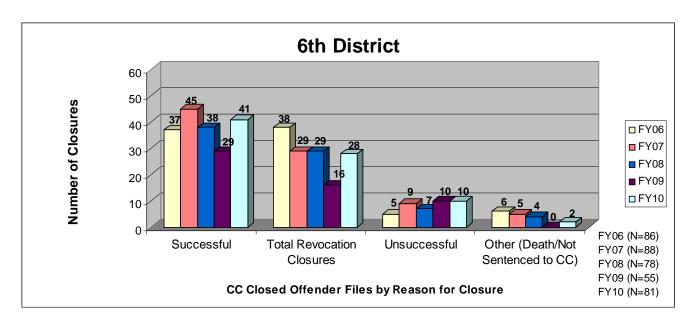

#### SECTION I: Number and Percentage of Community Corrections Closed Offender Files by Reason for Closure for Fiscal Years 2006 - 2010

The first section of data consists of the closed offender files by termination reason for fiscal years 2006 thru 2010 for each agency and statewide (pages 6-37). For this data set, a "file" is defined as a court case assigned to a specific offender. In any agency's jurisdiction, an offender may have multiple cases ("files") that close within the time frame. In that event, the case closure reasons are weighted so that an offender is only counted once, and an accurate count of offenders who are successful or revoked can be obtained. The data contains the number and percentage of how the <u>offender files closed</u> during the last five fiscal years. In the bottom right-hand corner of the first chart, there will be a fiscal year followed by a number; this is the <u>total number of closed</u> <u>offender files</u> for that fiscal year. For each agency, an offender is only counted one time. The third chart, last bar in the chart, shows where the 20% reduction is. If the FY10 number is <u>at or beneath</u> that bar, then the agency met the 20% reduction. You may also notice that the scale for charts 1 and 3 is different from agency to agency. The scale is based on the number of offender files closed by like agencies (see below). All information included in this section was pulled from Court Case Sentencing Activity Report on 7/9/10 at 7:49:11AM.