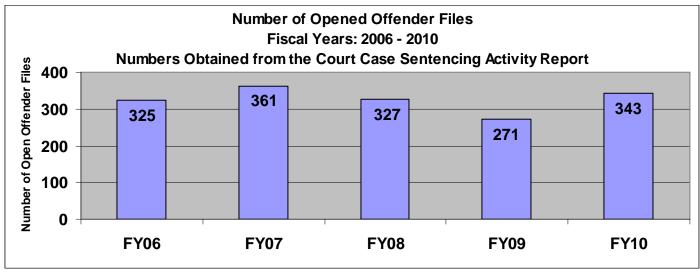

# SECTION III: Number of Opened Offender Files for Fiscal Years 2006 - 2010 by Agency and Statewide

Chart Scale

1400

The third section of data contains the total number of <u>offender files opened</u> for fiscal years 2006 thru 2010 for each agency and statewide (pgs. 41-51). A "file" is defined as a court case assigned to a specific offender. A "file" is opened when a new court case record is created due to a new sentence to community corrections or when an offender is assigned to community corrections in the pre-sentence state under SB123 legislation. The scaling is based on the number of offender files opened by like agencies (see below); some agencies will not have a like agency also noted below. Please note that there are three agencies per page. Information was pulled from the Court Case Sentencing Activity Report on 7/9/10 at 7:49:11AM.

| Agonov                                | Chart Scale              |
|---------------------------------------|--------------------------|
| Agency<br>2nd                         | <u>150</u>               |
| 5th                                   | 150                      |
| 13th                                  | 150                      |
| 31st                                  | 150                      |
| CB                                    | 150                      |
| CL                                    | 150                      |
| 6 <sup>th</sup>                       | 150                      |
| NWK                                   | 150                      |
|                                       | 150                      |
| Agency                                | Chart Scale              |
| $\frac{\text{Agency}}{4^{\text{th}}}$ | 200                      |
| 11th                                  | 200                      |
| 25 <sup>th</sup>                      | 200                      |
| CEK                                   | 200                      |
| DG                                    | 200                      |
| HVMP                                  | 200                      |
| RL                                    | 200                      |
| SFT                                   | 200                      |
|                                       |                          |
| Agency<br>22 <sup>nd</sup>            | Chart Scale              |
|                                       | 100                      |
| LV                                    | 100                      |
| MG                                    | 100                      |
| SCK                                   | 100                      |
| A                                     | Chart Scale              |
| Agency<br>24 <sup>th</sup>            | <u>Chart Scale</u><br>75 |
| AT                                    | 75<br>75                 |
| SU                                    | 75                       |
| 30                                    | 15                       |
| Agency                                | Chart Scale              |
| 8th                                   | 300                      |
| 28th                                  | 300                      |
|                                       |                          |
| Agencies with I                       | No Like Agency           |
| 12 <sup>th</sup>                      |                          |
| RN                                    |                          |
| SN                                    |                          |
| UG                                    |                          |
| JO                                    |                          |