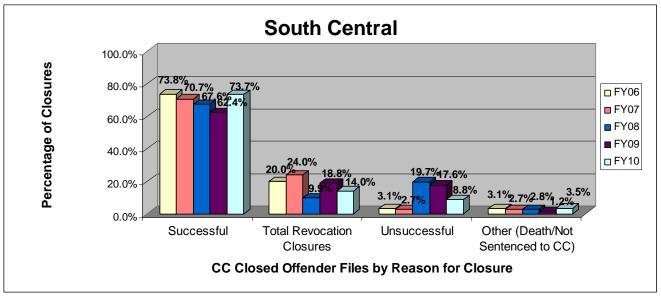

#### SECTION I: Number and Percentage of Community Corrections Closed Offender Files by Reason for Closure for Fiscal Years 2006 - 2010

The first section of data consists of the closed offender files by termination reason for fiscal years 2006 thru 2010 for each agency and statewide (pages 6-37). For this data set, a "file" is defined as a court case assigned to a specific offender. In any agency's jurisdiction, an offender may have multiple cases ("files") that close within the time frame. In that event, the case closure reasons are weighted so that an offender is only counted once, and an accurate count of offenders who are successful or revoked can be obtained. The data contains the number and percentage of how the <u>offender files closed</u> during the last five fiscal years. In the bottom right-hand corner of the first chart, there will be a fiscal year followed by a number; this is the <u>total number of closed</u> <u>offender files</u> for that fiscal year. For each agency, an offender is only counted one time. The third chart, last bar in the chart, shows where the 20% reduction is. If the FY10 number is <u>at or beneath</u> that bar, then the agency met the 20% reduction. You may also notice that the scale for charts 1 and 3 is different from agency to agency. The scale is based on the number of offender files closed by like agencies (see below). All information included in this section was pulled from Court Case Sentencing Activity Report on 7/9/10 at 7:49:11AM.

| Agency                    | 1 <sup>st</sup> Chart Scale | <u>3<sup>rd</sup> Chart Scale</u> |
|---------------------------|-----------------------------|-----------------------------------|
| 2nd                       | 100                         | 50                                |
| 4th                       | 100                         | 50                                |
| 5th                       | 100                         | 50                                |
| 11th                      | 100                         | 50                                |
| 13th                      | 100                         | 50                                |
| 31st                      | 100                         | 50                                |
| CEK                       | 100                         | 50                                |
| CB                        | 100                         | 50                                |
| CL                        | 100                         | 50                                |
| HVMP                      | 100                         | 50                                |
| RL                        | 100                         | 50                                |
| SFT                       | 100                         | 50                                |
| Agonou                    | 1 <sup>st</sup> Chart Scale | 3 <sup>rd</sup> Chart Scale       |
| Agency<br>6 <sup>th</sup> | <u>1 Chart Scale</u><br>60  | <u>3 Chart Scale</u><br>40        |
| $12^{\text{th}}$          | 60<br>60                    | 40<br>40                          |
| 12<br>$22^{nd}$           | 60                          | 40                                |
| $24^{\text{th}}$          | 60<br>60                    | 40                                |
| AT                        | 60<br>60                    | 40                                |
| LV                        | 60                          | 40                                |
| MG                        | 60                          | 40                                |
| SCK                       | 60                          | 40                                |
| SU                        | 60                          | 40                                |
| 50                        | 00                          | -10                               |
| Agency                    | 1st Chart Scale             | 3rd Chart Scale                   |
| 8th                       | 250                         | 100                               |
| 25th                      | 250                         | 100                               |
| 28th                      | 250                         | 100                               |
| DG                        | 250                         | 100                               |
| RN                        | 250                         | 100                               |
| SN                        | 250                         | 100                               |
| Agency                    | 1st Chart Scale             | 3rd Chart Scale                   |
| JO                        | 700                         | 700                               |
| SG                        | 700                         | 700                               |
| UG                        | 700                         | 700                               |
|                           |                             |                                   |