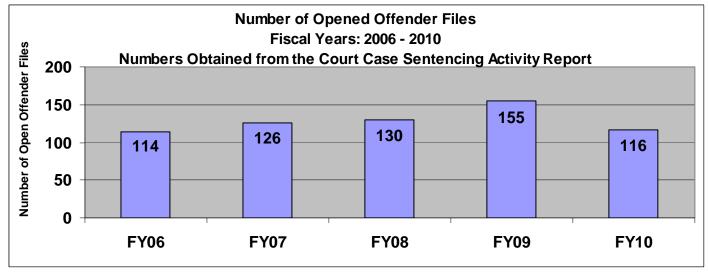

# SECTION III: Number of Opened Offender Files for Fiscal Years 2006 - 2010 by Agency and Statewide

Chart Scale

1400

The third section of data contains the total number of <u>offender files opened</u> for fiscal years 2006 thru 2010 for each agency and statewide (pgs. 41-51). A "file" is defined as a court case assigned to a specific offender. A "file" is opened when a new court case record is created due to a new sentence to community corrections or when an offender is assigned to community corrections in the pre-sentence state under SB123 legislation. The scaling is based on the number of offender files opened by like agencies (see below); some agencies will not have a like agency also noted below. Please note that there are three agencies per page. Information was pulled from the Court Case Sentencing Activity Report on 7/9/10 at 7:49:11AM.

| Agonov                                | Chart Scale              |
|---------------------------------------|--------------------------|
| Agency<br>2nd                         | <u>150</u>               |
| 5th                                   | 150                      |
| 13th                                  | 150                      |
| 31st                                  | 150                      |
| CB                                    | 150                      |
| CL                                    | 150                      |
| 6 <sup>th</sup>                       | 150                      |
| NWK                                   | 150                      |
|                                       | 150                      |
| Agency                                | Chart Scale              |
| $\frac{\text{Agency}}{4^{\text{th}}}$ | 200                      |
| 11th                                  | 200                      |
| 25 <sup>th</sup>                      | 200                      |
| CEK                                   | 200                      |
| DG                                    | 200                      |
| HVMP                                  | 200                      |
| RL                                    | 200                      |
| SFT                                   | 200                      |
|                                       |                          |
| Agency<br>22 <sup>nd</sup>            | Chart Scale              |
|                                       | 100                      |
| LV                                    | 100                      |
| MG                                    | 100                      |
| SCK                                   | 100                      |
| A                                     | Chart Scale              |
| Agency<br>24 <sup>th</sup>            | <u>Chart Scale</u><br>75 |
| AT                                    | 75<br>75                 |
| SU                                    | 75                       |
| 30                                    | 15                       |
| Agency                                | Chart Scale              |
| 8th                                   | 300                      |
| 28th                                  | 300                      |
|                                       |                          |
| Agencies with I                       | No Like Agency           |
| 12 <sup>th</sup>                      |                          |
| RN                                    |                          |
| SN                                    |                          |
| UG                                    |                          |
| JO                                    |                          |