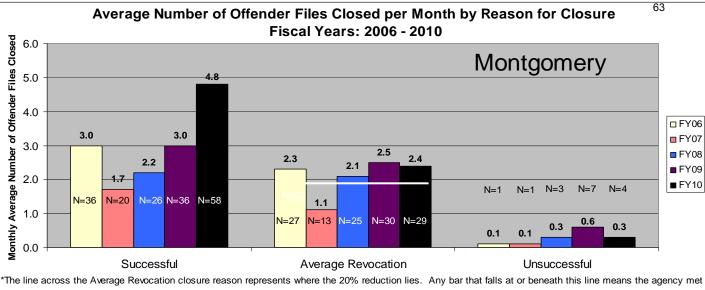

m TOADS.







\*The line across the Average Revocation closure reason represents where the 20% reduction lies. Any bar that falls at or beneath this line means the agency met the 20% targeted revocation reduction goal when compared to FY06 numbers. (20% Reduction= **1.4**) Numbers are pulled from the Court Case Sentencing Activity Report from TOADS.





\*The line across the Average Revocation closure reason represents where the 20% reduction lies. Any bar that falls at or beneath this line means the agency met the 20% targeted revocation reduction goal when compared to FY06 numbers. (20% Reduction= 2.2) Numbers are pulled from the Court Case Sentencing Activity Report from TOADS.



Court Case Sentencing Activity Report from TOADS.



Court Case Sentencing Activity Report from TOADS.



the 20% targeted revocation reduction goal when compared to FY06 numbers. (20% Reduction= **1.8**) Numbers are pulled from the Court Case Sentencing Activity Report from TOADS.



Report from TOADS.





\*The line across the Average Revocation closure reason represents where the 20% reduction lies. Any bar that falls at or beneath this line means the agency met the 20% targeted revocation reduction goal when compared to FY06 numbers. (20% Reduction= **1.8**) Numbers are pulled from the Court Case Sentencing Activity Report from TOADS.



\*The line across the Average Revocation closure reason represents where the 20% reduction lies. Any bar that falls at or beneath this line means the agency met the 20% targeted revocation reduction goal when compared to FY06 numbers. (20% Reduction= **