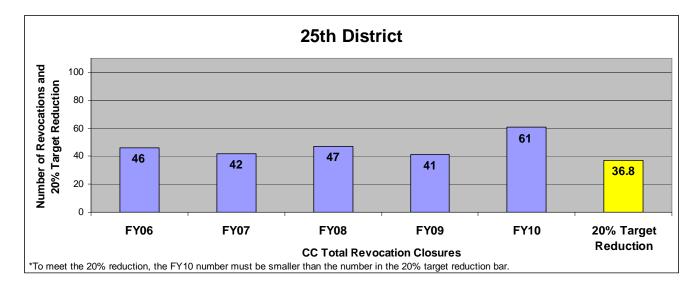

#### SECTION I: Number and Percentage of Community Corrections Closed Offender Files by Reason for Closure for Fiscal Years 2006 - 2010

The first section of data consists of the closed offender files by termination reason for fiscal years 2006 thru 2010 for each agency and statewide (pages 6-37). For this data set, a "file" is defined as a court case assigned to a specific offender. In any agency's jurisdiction, an offender may have multiple cases ("files") that close within the time frame. In that event, the case closure reasons are weighted so that an offender is only counted once, and an accurate count of offenders who are successful or revoked can be obtained. The data contains the number and percentage of how the <u>offender files closed</u> during the last five fiscal years. In the bottom right-hand corner of the first chart, there will be a fiscal year followed by a number; this is the <u>total number of closed</u> <u>offender files</u> for that fiscal year. For each agency, an offender is only counted one time. The third chart, last bar in the chart, shows where the 20% reduction is. If the FY10 number is <u>at or beneath</u> that bar, then the agency met the 20% reduction. You may also notice that the scale for charts 1 and 3 is different from agency to agency. The scale is based on the number of offender files closed by like agencies (see below). All information included in this section was pulled from Court Case Sentencing Activity Report on 7/9/10 at 7:49:11AM.