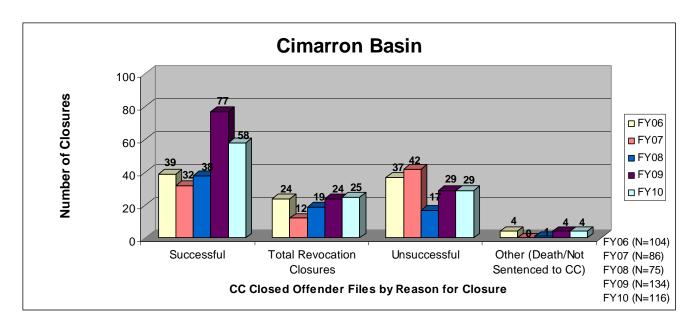

#### **Cimarron Basin**

#### SECTION I: Number and Percentage of Community Corrections Closed Offender Files by Reason for Closure for Fiscal Years 2006 - 2010

The first section of data consists of the closed offender files by termination reason for fiscal years 2006 thru 2010 for each agency and statewide (pages 6-37). For this data set, a "file" is defined as a court case assigned to a specific offender. In any agency's jurisdiction, an offender may have multiple cases ("files") that close within the time frame. In that event, the case closure reasons are weighted so that an offender is only counted once, and an accurate count of offenders who are successful or revoked can be obtained. The data contains the number and percentage of how the <u>offender files closed</u> during the last five fiscal years. In the bottom right-hand corner of the first chart, there will be a fiscal year followed by a number; this is the <u>total number of closed</u> <u>offender files</u> for that fiscal year. For each agency, an offender is only counted one time. The third chart, last bar in the chart, shows where the 20% reduction is. If the FY10 number is <u>at or beneath</u> that bar, then the agency met the 20% reduction. You may also notice that the scale for charts 1 and 3 is different from agency to agency. The scale is based on the number of offender files closed by like agencies (see below). All information included in this section was pulled from Court Case Sentencing Activity Report on 7/9/10 at 7:49:11AM.