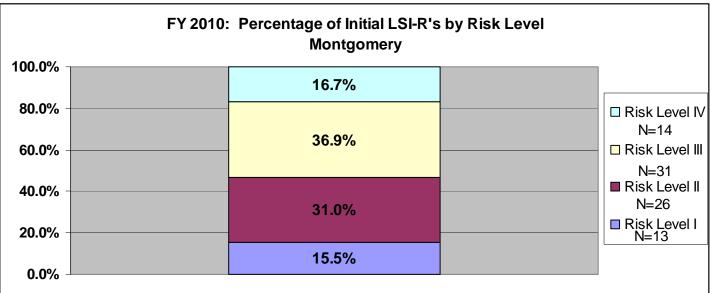

OADS.









# SECTION VI: Percentage of Initial LSI-R's by Risk Level for Fiscal Year 2010 for All Agencies and Statewide

The information included in section six (pgs. 68-78) provides a breakdown of initially assigned risk levels by supervision level. On the right-hand side of each chart there is an "N=", this is the number of offenders who scored at that risk level. The data only includes fiscal year 2010. This information shows the number and percentage of offenders in each supervision level based upon the initial assessment. There are three agencies listed per page. Data was exported from the LSIR Flat View file within TOADS. The search criterion was for Assessment Dates between 07/01/2009 and 06/30/2010 and for Pre-Sentence/Initial LSIRs.

































































# SECTION VII: FY2010 LSI-R Data

The last section (pgs. 80-271) contains discharge LSI-R data for offenders whose supervision was terminated during fiscal year 2010. The data is listed by agency, and statewide, and provides the number and percentage of offenders who scored Very Low, Low, Moderate, High, and Very High by LSI-R domain for each termination reason. This does not lump revocations together. Please note that offenders who were Not Sentenced to Community Corrections were not included in this data.

# **2ND DISTRICT**

# TermRsn \* CRIMINAL HISTORY

|         |                            |                  |          |       | CRIMINAL F | IISTORY |           |        |
|---------|----------------------------|------------------|----------|-------|------------