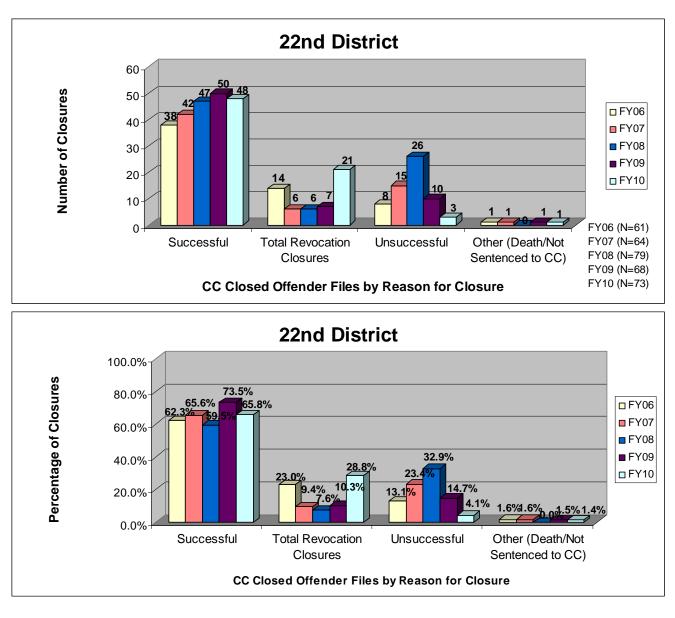

#### SECTION I: Number and Percentage of Community Corrections Closed Offender Files by Reason for Closure for Fiscal Years 2006 - 2010

The first section of data consists of the closed offender files by termination reason for fiscal years 2006 thru 2010 for each agency and statewide (pages 6-37). For this data set, a "file" is defined as a court case assigned to a specific offender. In any agency's jurisdiction, an offender may have multiple cases ("files") that close within the time frame. In that event, the case closure reasons are weighted so that an offender is only counted once, and an accurate count of offenders who are successful or revoked can be obtained. The data contains the number and percentage of how the <u>offender files closed</u> during the last five fiscal years. In the bottom right-hand corner of the first chart, there will be a fiscal year followed by a number; this is the <u>total number of closed</u> <u>offender files</u> for that fiscal year. For each agency, an offender is only counted one time. The third chart, last bar in the chart, shows where the 20% reduction is. If the FY10 number is <u>at or beneath</u> that bar, then the agency met the 20% reduction. You may also notice that the scale for charts 1 and 3 is different from agency to agency. The scale is based on the number of offender files closed by like agencies (see below). All information included in this section was pulled from Court Case Sentencing Activity Report on 7/9/10 at 7:49:11AM.

| Agency                    | 1 <sup>st</sup> Chart Scale | <u>3<sup>rd</sup> Chart Scale</u> |
|---------------------------|-----------------------------|-----------------------------------|
| 2nd                       | 100                         | 50                                |
| 4th                       | 100                         | 50                                |
| 5th                       | 100                         | 50                                |
| 11th                      | 100                         | 50                                |
| 13th                      | 100                         | 50                                |
| 31st                      | 100                         | 50                                |
| CEK                       | 100                         | 50                                |
| CB                        | 100                         | 50                                |
| CL                        | 100                         | 50                                |
| HVMP                      | 100                         | 50                                |
| RL                        | 100                         | 50                                |
| SFT                       | 100                         | 50                                |
| Agonou                    | 1 <sup>st</sup> Chart Scale | 3 <sup>rd</sup> Chart Scale       |
| Agency<br>6 <sup>th</sup> | <u>1 Chart Scale</u><br>60  | <u>3 Chart Scale</u><br>40        |
| $12^{\text{th}}$          | 60<br>60                    | 40<br>40                          |
| 12<br>$22^{nd}$           | 60                          | 40                                |
| $24^{\text{th}}$          | 60<br>60                    | 40                                |
| AT                        | 60<br>60                    | 40                                |
| LV                        | 60                          | 40                                |
| MG                        | 60                          | 40                                |
| SCK                       | 60                          | 40                                |
| SU                        | 60                          | 40                                |
| 50                        | 00                          | -10                               |
| Agency                    | 1st Chart Scale             | 3rd Chart Scale                   |
| 8th                       | 250                         | 100                               |
| 25th                      | 250                         | 100                               |
| 28th                      | 250                         | 100                               |
| DG                        | 250                         | 100                               |
| RN                        | 250                         | 100                               |
| SN                        | 250                         | 100                               |
| Agency                    | 1st Chart Scale             | 3rd Chart Scale                   |
| JO                        | 700                         | 700                               |
| SG                        | 700                         | 700                               |
| UG                        | 700                         | 700                               |
|                           |                             |                                   |