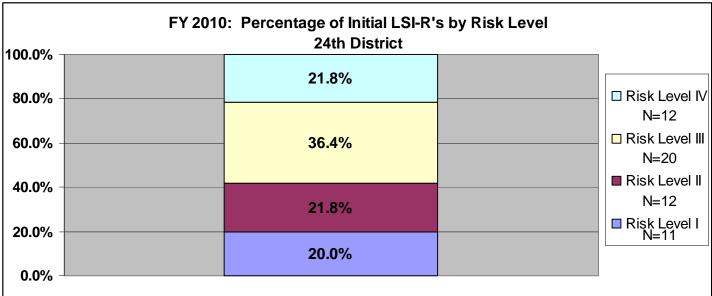

# SECTION IV: Number of Community Corrections Offenders (with an LSI-R score): Termination Reason by Supervision

52

This is a quick snapshot of the <u>number</u> of offenders, risk level by termination reason, for all agencies and statewide for fiscal year 2010 only (pgs. 53-54). Each type of revocation is listed, and a Revocation – All Combined column follows for each supervision level. The second page is similar to the first page only this is the <u>percentage</u> of offenders. Numbers were pulled from the Court Cases Sentencing Activity Report on 7/9/10 at 7:49:11AM. Please note that these numbers may not be exact as the others because this totals up by agency **not** statewide like the Court Case Sentencing Activity Report does. Deaths are not included in any of this data.