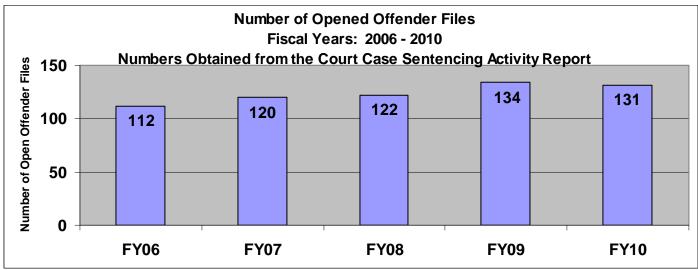

# SECTION III: Number of Opened Offender Files for Fiscal Years 2006 - 2010 by Agency and Statewide

Chart Scale

1400

The third section of data contains the total number of <u>offender files opened</u> for fiscal years 2006 thru 2010 for each agency and statewide (pgs. 41-51). A "file" is defined as a court case assigned to a specific offender. A "file" is opened when a new court case record is created due to a new sentence to community corrections or when an offender is assigned to community corrections in the pre-sentence state under SB123 legislation. The scaling is based on the number of offender files opened by like agencies (see below); some agencies will not have a like agency also noted below. Please note that there are three agencies per page. Information was pulled from the Court Case Sentencing Activity Report on 7/9/10 at 7:49:11AM.

| Agonov                                | Chart Scale              |
|---------------------------------------|--------------------------|
| Agency<br>2nd                         | <u>150</u>               |
| 5th                                   | 150                      |
| 13th                                  | 150                      |
| 31st                                  | 150                      |
| CB                                    | 150                      |
| CL                                    | 150                      |
| 6 <sup>th</sup>                       | 150                      |
| NWK                                   | 150                      |
|                                       | 150                      |
| Agency                                | Chart Scale              |
| $\frac{\text{Agency}}{4^{\text{th}}}$ | 200                      |
| 11th                                  | 200                      |
| 25 <sup>th</sup>                      | 200                      |
| CEK                                   | 200                      |
| DG                                    | 200                      |
| HVMP                                  | 200                      |
| RL                                    | 200                      |
| SFT                                   | 200                      |
|                                       |                          |
| Agency<br>22 <sup>nd</sup>            | Chart Scale              |
|                                       | 100                      |
| LV                                    | 100                      |
| MG                                    | 100                      |
| SCK                                   | 100                      |
| A                                     | Chart Scale              |
| Agency<br>24 <sup>th</sup>            | <u>Chart Scale</u><br>75 |
| AT                                    | 75<br>75                 |
| SU                                    | 75                       |
| 30                                    | 15                       |
| Agency                                | Chart Scale              |
| 8th                                   | 300                      |
| 28th                                  | 300                      |
|                                       |                          |
| Agencies with I                       | No Like Agency           |
| 12 <sup>th</sup>                      |                          |
| RN                                    |                          |
| SN                                    |                          |
| UG                                    |                          |
| JO                                    |                          |