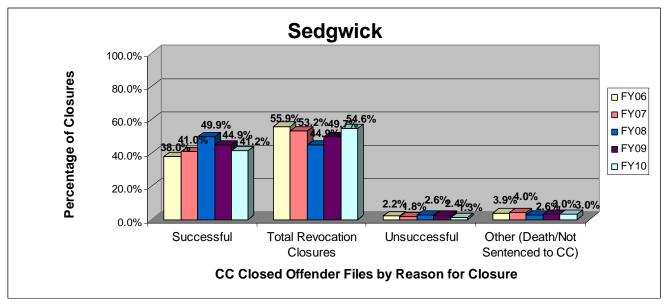

250                         | 100                               |
| SN                        | 250                         | 100                               |
| Agency                    | 1st Chart Scale             | 3rd Chart Scale                   |
| JO                        | 700                         | 700                               |
| SG                        | 700                         | 700                               |
| UG                        | 700                         | 700                               |
|                           |                             |                                   |































































































































































































# SECTION II: Number and Percentage of Community Corrections Offender Files Closed in FY 2010 by Agency and Reason for Closure

The data in section two (page 38) is a one page snap-shot of how offender <u>files closed</u> in fiscal year 2010. The numbers and percentages <u>match Section I in this report</u>. Information was pulled from the Court Case Sentencing Activity Report on 7/9/10 at 7:49:11AM.

|                    |                         |                   |                                | <u> </u>           |                                |                             |                                |                                | Closur                                |            |                  |              |                      |