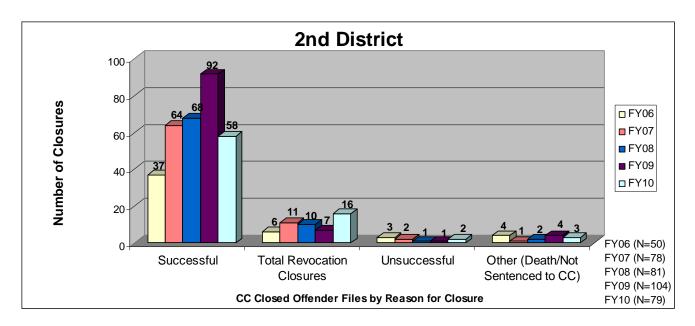

#### SECTION I: Number and Percentage of Community Corrections Closed Offender Files by Reason for Closure for Fiscal Years 2006 - 2010

The first section of data consists of the closed offender files by termination reason for fiscal years 2006 thru 2010 for each agency and statewide (pages 6-37). For this data set, a "file" is defined as a court case assigned to a specific offender. In any agency's jurisdiction, an offender may have multiple cases ("files") that close within the time frame. In that event, the case closure reasons are weighted so that an offender is only counted once, and an accurate count of offenders who are successful or revoked can be obtained. The data contains the number and percentage of how the <u>offender files closed</u> during the last five fiscal years. In the bottom right-hand corner of the first chart, there will be a fiscal year followed by a number; this is the <u>total number of closed</u> <u>offender files</u> for that fiscal year. For each agency, an offender is only counted one time. The third chart, last bar in the chart, shows where the 20% reduction is. If the FY10 number is <u>at or beneath</u> that bar, then the agency met the 20% reduction. You may also notice that the scale for charts 1 and 3 is different from agency to agency. The scale is based on the number of offender files closed by like agencies (see below). All information included in this section was pulled from Court Case Sentencing Activity Report on 7/9/10 at 7:49:11AM.

| Agency                    | 1 <sup>st</sup> Chart Scale | <u>3<sup>rd</sup> Chart Scale</u> |
|---------------------------|-----------------------------|-----------------------------------|
| 2nd                       | 100                         | 50                                |
| 4th                       | 100                         | 50                                |
| 5th                       | 100                         | 50                                |
| 11th                      | 100                         | 50                                |
| 13th                      | 100                         | 50                                |
| 31st                      | 100                         | 50                                |
| CEK                       | 100                         | 50                                |
| CB                        | 100                         | 50                                |
| CL                        | 100                         | 50                                |
| HVMP                      | 100                         | 50                                |
| RL                        | 100                         | 50                                |
| SFT                       | 100                         | 50                                |
| Agonou                    | 1 <sup>st</sup> Chart Scale | 3 <sup>rd</sup> Chart Scale       |
| Agency<br>6 <sup>th</sup> | <u>1 Chart Scale</u><br>60  | <u>3 Chart Scale</u><br>40        |
| $12^{\text{th}}$          | 60<br>60                    | 40<br>40                          |
| 12<br>$22^{nd}$           | 60                          | 40                                |
| $24^{\text{th}}$          | 60<br>60                    | 40                                |
| AT                        | 60<br>60                    | 40                                |
| LV                        | 60                          | 40                                |
| MG                        | 60                          | 40                                |
| SCK                       | 60                          | 40                                |
| SU                        | 60                          | 40                                |
| 50                        | 00                          | -10                               |
| Agency                    | 1st Chart Scale             | 3rd Chart Scale                   |
| 8th                       | 250                         | 100                               |
| 25th                      | 250                         | 100                               |
| 28th                      | 250                         | 100                               |
| DG                        | 250                         | 100                               |
| RN                        | 250                         | 100                               |
| SN                        | 250                         | 100                               |
| Agency                    | 1st Chart Scale             | 3rd Chart Scale                   |
| JO                        | 700                         | 700                               |
| SG                        | 700                         | 700                               |
| UG                        | 700                         | 700                               |
|                           |                             |                                   |