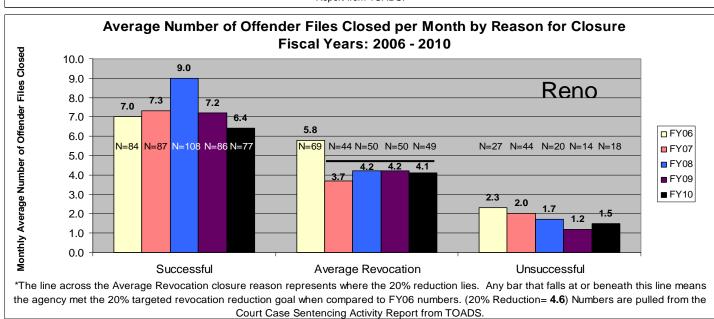

on reduction goal when compared to FY06 numbers. (20% Reduction= **1.4**) Numbers are pulled from the Court Case Sentencing Activity Report from TOADS.





\*The line across the Average Revocation closure reason represents where the 20% reduction lies. Any bar that falls at or beneath this line means the agency met the 20% targeted revocation reduction goal when compared to FY06 numbers. (20% Reduction= 2.2) Numbers are pulled from the Court Case Sentencing Activity Report from TOADS.



Court Case Sentencing Activity Report from TOADS.



Court Case Sentencing Activity Report from TOADS.



the 20% targeted revocation reduction goal when compared to FY06 numbers. (20% Reduction= **1.8**) Numbers are pulled from the Court Case Sentencing Activity Report from TOADS.



Report from TOADS.





\*The line across the Average Revocation closure reason represents where the 20% reduction lies. Any bar that falls at or beneath this line means the agency met the 20% targeted revocation reduction goal when compared to FY06 numbers. (20% Reduction= **1.8**) Numbers are pulled from the Court Case Sentencing Activity Report from TOADS.



\*The line across the Average Revocation closure reason represents where the 20% reduction lies. Any bar that falls at or beneath this line means the agency met the 20% targeted revocation reduction goal when compared to FY06 numbers. (20% Reduction= **2.8**) Numbers are pulled from the Court Case Sentencing Activity Report from TOADS.









# SECTION VI: Percentage of Initial LSI-R's by Risk Level for Fiscal Year 2010 for All Agencies and Statewid