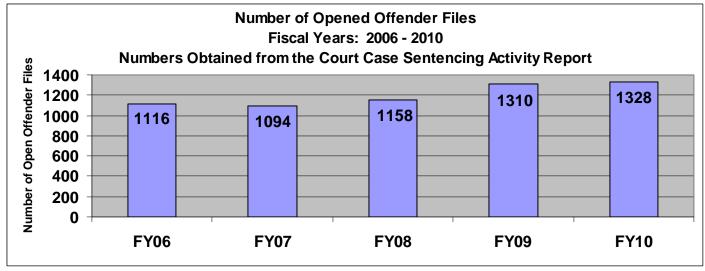

# SECTION III: Number of Opened Offender Files for Fiscal Years 2006 - 2010 by Agency and Statewide

Chart Scale

1400

The third section of data contains the total number of <u>offender files opened</u> for fiscal years 2006 thru 2010 for each agency and statewide (pgs. 41-51). A "file" is defined as a court case assigned to a specific offender. A "file" is opened when a new court case record is created due to a new sentence to community corrections or when an offender is assigned to community corrections in the pre-sentence state under SB123 legislation. The scaling is based on the number of offender files opened by like agencies (see below); some agencies will not have a like agency also noted below. Please note that there are three agencies per page. Information was pulled from the Court Case Sentencing Activity Report on 7/9/10 at 7:49:11AM.

| Agonov                                | Chart Scale              |
|---------------------------------------|--------------------------|
| Agency<br>2nd                         | <u>150</u>               |
| 5th                                   | 150                      |
| 13th                                  | 150                      |
| 31st                                  | 150                      |
| CB                                    | 150                      |
| CL                                    | 150                      |
| 6 <sup>th</sup>                       | 150                      |
| NWK                                   | 150                      |
|                                       | 150                      |
| Agency                                | Chart Scale              |
| $\frac{\text{Agency}}{4^{\text{th}}}$ | 200                      |
| 11th                                  | 200                      |
| 25 <sup>th</sup>                      | 200                      |
| CEK                                   | 200                      |
| DG                                    | 200                      |
| HVMP                                  | 200                      |
| RL                                    | 200                      |
| SFT                                   | 200                      |
|                                       |                          |
| Agency<br>22 <sup>nd</sup>            | Chart Scale              |
|                                       | 100                      |
| LV                                    | 100                      |
| MG                                    | 100                      |
| SCK                                   | 100                      |
| A                                     | Chart Scale              |
| Agency<br>24 <sup>th</sup>            | <u>Chart Scale</u><br>75 |
| AT                                    | 75<br>75                 |
| SU                                    | 75                       |
| 30                                    | 15                       |
| Agency                                | Chart Scale              |
| 8th                                   | 300                      |
| 28th                                  | 300                      |
|                                       |                          |
| Agencies with I                       | No Like Agency           |
| 12 <sup>th</sup>                      |                          |
| RN                                    |                          |
| SN                                    |                          |
| UG                                    |                          |
| JO                                    |                          |