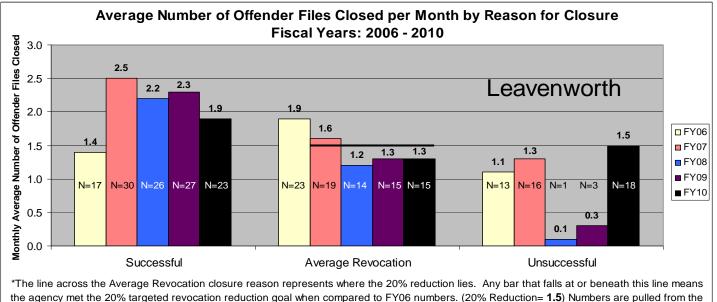

ed from the Court Case Sentencing Activity Report from TOADS.







\*The line across the Average Revocation closure reason represents where the 20% reduction lies. Any bar that falls at or beneath this line means the agency met the 20% targeted revocation reduction goal when compared to FY06 numbers. (20% Reduction= **1.4**) Numbers are pulled from the Court Case Sentencing Activity Report from TOADS.





\*The line across the Average Revocation closure reason represents where the 20% reduction lies. Any bar that falls at or beneath this line means the agency met the 20% targeted revocation reduction goal when compared to FY06 numbers. (20% Reduction= 2.2) Numbers are pulled from the Court Case Sentencing Activity Report from TOADS.



Court Case Sentencing Activity Report from TOADS.



Court Case Sentencing Activity Report from TOADS.



the 20% targeted revocation reduction goal when compared to FY06 numbers. (20% Reduction= **1.8**) Numbers are pulled from the Court Case Sentencing Activity Report from TOADS.



Report from TOADS.





\*The line across the Average Revocation closure reason represents where the 20% reduction lies. Any bar that falls at or beneath this line means the agency met the 20% targeted revocation reduction goal when compared to FY06 numbers. (20% Reduction= **1.8**) Numbers are pulled from the Court Case Sentencing Activity Report from TOADS.



\*The line across the Average Revocation closure reason represents where the 20% reduction lies. Any bar that falls at or beneath this line means the agency met the 20% targeted revocation reduction g