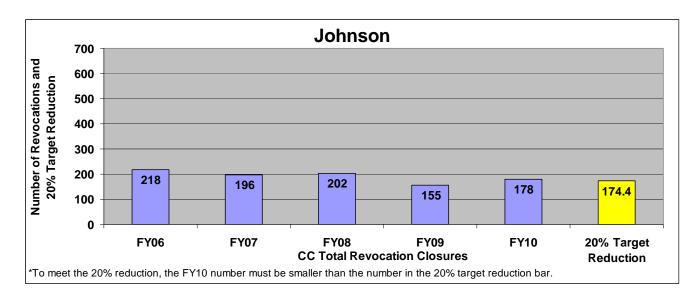

#### SECTION I: Number and Percentage of Community Corrections Closed Offender Files by Reason for Closure for Fiscal Years 2006 - 2010

The first section of data consists of the closed offender files by termination reason for fiscal years 2006 thru 2010 for each agency and statewide (pages 6-37). For this data set, a "file" is defined as a court case assigned to a specific offender. In any agency's jurisdiction, an offender may have multiple cases ("files") that close within the time frame. In that event, the case closure reasons are weighted so that an offender is only counted once, and an accurate count of offenders who are successful or revoked can be obtained. The data contains the number and percentage of how the <u>offender files closed</u> during the last five fiscal years. In the bottom right-hand corner of the first chart, there will be a fiscal year followed by a number; this is the <u>total number of closed</u> <u>offender files</u> for that fiscal year. For each agency, an offender is only counted one time. The third chart, last bar in the chart, shows where the 20% reduction is. If the FY10 number is <u>at or beneath</u> that bar, then the agency met the 20% reduction. You may also notice that the scale for charts 1 and 3 is different from agency to agency. The scale is based on the number of offender files closed by like agencies (see below). All information included in this section was pulled from Court Case Sentencing Activity Report on 7/9/10 at 7:49:11AM.

#### Johnson