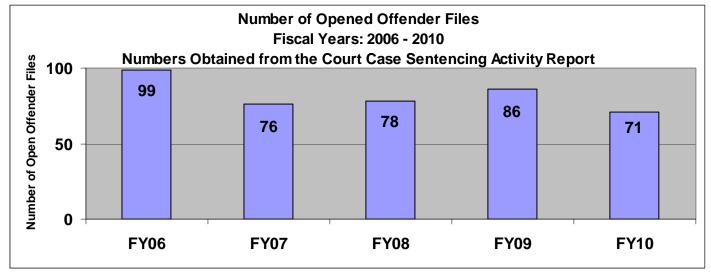

# SECTION III: Number of Opened Offender Files for Fiscal Years 2006 - 2010 by Agency and Statewide

Chart Scale

1400

The third section of data contains the total number of <u>offender files opened</u> for fiscal years 2006 thru 2010 for each agency and statewide (pgs. 41-51). A "file" is defined as a court case assigned to a specific offender. A "file" is opened when a new court case record is created due to a new sentence to community corrections or when an offender is assigned to community corrections in the pre-sentence state under SB123 legislation. The scaling is based on the number of offender files opened by like agencies (see below); some agencies will not have a like agency also noted below. Please note that there are three agencies per page. Information was pulled from the Court Case Sentencing Activity Report on 7/9/10 at 7:49:11AM.

SG

22<sup>nd</sup> District