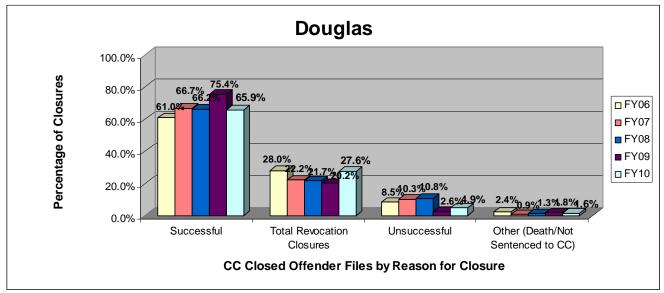

#### SECTION I: Number and Percentage of Community Corrections Closed Offender Files by Reason for Closure for Fiscal Years 2006 - 2010

The first section of data consists of the closed offender files by termination reason for fiscal years 2006 thru 2010 for each agency and statewide (pages 6-37). For this data set, a "file" is defined as a court case assigned to a specific offender. In any agency's jurisdiction, an offender may have multiple cases ("files") that close within the time frame. In that event, the case closure reasons are weighted so that an offender is only counted once, and an accurate count of offenders who are successful or revoked can be obtained. The data contains the number and percentage of how the <u>offender files closed</u> during the last five fiscal years. In the bottom right-hand corner of the first chart, there will be a fiscal year followed by a number; this is the <u>total number of closed</u> <u>offender files</u> for that fiscal year. For each agency, an offender is only counted one time. The third chart, last bar in the chart, shows where the 20% reduction is. If the FY10 number is <u>at or beneath</u> that bar, then the agency met the 20% reduction. You may also notice that the scale for charts 1 and 3 is different from agency to agency. The scale is based on the number of offender files closed by like agencies (see below). All information included in this section was pulled from Court Case Sentencing Activity Report on 7/9/10 at 7:49:11AM.

| Agency                    | 1 <sup>st</sup> Chart Scale | <u>3<sup>rd</sup> Chart Scale</u> |
|---------------------------|-----------------------------|-----------------------------------|
| 2nd                       | 100                         | 50                                |
| 4th                       | 100                         | 50                                |
| 5th                       | 100                         | 50                                |
| 11th                      | 100                         | 50                                |
| 13th                      | 100                         | 50                                |
| 31st                      | 100                         | 50                                |
| CEK                       | 100                         | 50                                |
| CB                        | 100                         | 50                                |
| CL                        | 100                         | 50                                |
| HVMP                      | 100                         | 50                                |
| RL                        | 100                         | 50                                |
| SFT                       | 100                         | 50                                |
| Agonou                    | 1 <sup>st</sup> Chart Scale | 3 <sup>rd</sup> Chart Scale       |
| Agency<br>6 <sup>th</sup> | <u>1 Chart Scale</u><br>60  | <u>3 Chart Scale</u><br>40        |
| $12^{\text{th}}$          | 60<br>60                    | 40<br>40                          |
| 12<br>$22^{nd}$           | 60                          | 40                                |
| $24^{\text{th}}$          | 60<br>60                    | 40                                |
| AT                        | 60<br>60                    | 40                                |
| LV                        | 60                          | 40                                |
| MG                        | 60                          | 40                                |
| SCK                       | 60                          | 40                                |
| SU                        | 60                          | 40                                |
| 50                        | 00                          | -10                               |
| Agency                    | 1st Chart Scale             | 3rd Chart Scale                   |
| 8th                       | 250                         | 100                               |
| 25th                      | 250                         | 100                               |
| 28th                      | 250                         | 100                               |
| DG                        | 250                         | 100                               |
| RN                        | 250                         | 100                               |
| SN                        | 250                         | 100                               |
| Agency                    | 1st Chart Scale             | 3rd Chart Scale                   |
| JO                        | 700                         | 700                               |
| SG                        | 700                         | 700                               |
| UG                        | 700                         | 700                               |
|                           |                             |                                   |

### Douglas