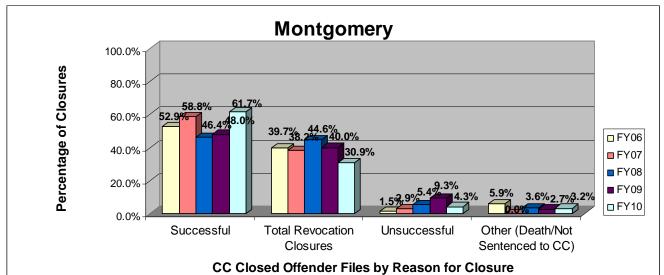

#### SECTION I: Number and Percentage of Community Corrections Closed Offender Files by Reason for Closure for Fiscal Years 2006 - 2010

The first section of data consists of the closed offender files by termination reason for fiscal years 2006 thru 2010 for each agency and statewide (pages 6-37). For this data set, a "file" is defined as a court case assigned to a specific offender. In any agency's jurisdiction, an offender may have multiple cases ("files") that close within the time frame. In that event, the case closure reasons are weighted so that an offender is only counted once, and an accurate count of offenders who are successful or revoked can be obtained. The data contains the number and percentage of how the <u>offender files closed</u> during the last five fiscal years. In the bottom right-hand corner of the first chart, there will be a fiscal year followed by a number; this is the <u>total number of closed</u> <u>offender files</u> for that fiscal year. For each agency, an offender is only counted one time. The third chart, last bar in the chart, shows where the 20% reduction is. If the FY10 number is <u>at or beneath</u> that bar, then the agency met the 20% reduction. You may also notice that the scale for charts 1 and 3 is different from agency to agency. The scale is based on the number of offender files closed by like agencies (see below). All information included in this section was pulled from Court Case Sentencing Activity Report on 7/9/10 at 7:49:11AM.

| Agency                    | 1 <sup>st</sup> Chart Scale | <u>3<sup>rd</sup> Chart Scale</u> |
|---------------------------|-----------------------------|-----------------------------------|
| 2nd                       | 100                         | 50                                |
| 4th                       | 100                         | 50                                |
| 5th                       | 100                         | 50                                |
| 11th                      | 100                         | 50                                |
| 13th                      | 100                         | 50                                |
| 31st                      | 100                         | 50                                |
| CEK                       | 100                         | 50                                |
| CB                        | 100                         | 50                                |
| CL                        | 100                         | 50                                |
| HVMP                      | 100                         | 50                                |
| RL                        | 100                         | 50                                |
| SFT                       | 100                         | 50                                |
| Agonou                    | 1 <sup>st</sup> Chart Scale | 3 <sup>rd</sup> Chart Scale       |
| Agency<br>6 <sup>th</sup> | <u>1 Chart Scale</u><br>60  | <u>3 Chart Scale</u><br>40        |
| $12^{\text{th}}$          | 60<br>60                    | 40<br>40                          |
| 12<br>$22^{nd}$           | 60                          | 40                                |
| $24^{\text{th}}$          | 60<br>60                    | 40                                |
| AT                        | 60<br>60                    | 40                                |
| LV                        | 60                          | 40                                |
| MG                        | 60                          | 40                                |
| SCK                       | 60                          | 40                                |
| SU                        | 60                          | 40                                |
| 50                        | 00                          | -10                               |
| Agency                    | 1st Chart Scale             | 3rd Chart Scale                   |
| 8th                       | 250                         | 100                               |
| 25th                      | 250                         | 100                               |
| 28th                      | 250                         | 100                               |
| DG                        | 250                         | 100                               |
| RN                        | 250                         | 100                               |
| SN                        | 250                         | 100                               |
| Agency                    | 1st Chart Scale             | 3rd Chart Scale                   |
| JO                        | 700                         | 700                               |
| SG                        | 700                         | 700                               |
| UG                        | 700                         | 700                               |
|                           |                             |                                   |

#### Montgomery