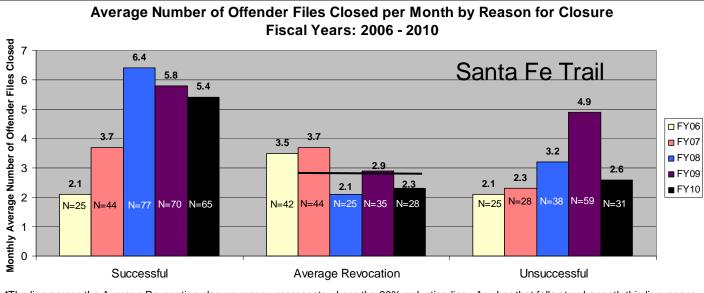

on reduction goal when compared to FY06 numbers. (20% Reduction= 2.2) Numbers are pulled from the Court Case Sentencing Activity Report from TOADS.



Court Case Sentencing Activity Report from TOADS.



Court Case Sentencing Activity Report from TOADS.



the 20% targeted revocation reduction goal when compared to FY06 numbers. (20% Reduction= **1.8**) Numbers are pulled from the Court Case Sentencing Activity Report from TOADS.



Report from TOADS.





\*The line across the Average Revocation closure reason represents where the 20% reduction lies. Any bar that falls at or beneath this line means the agency met the 20% targeted revocation reduction goal when compared to FY06 numbers. (20% Reduction= **1.8**) Numbers are pulled from the Court Case Sentencing Activity Report from TOADS.



\*The line across the Average Revocation closure reason represents where the 20% reduction lies. Any bar that falls at or beneath this line means the agency met the 20% targeted revocation reduction goal when compared to FY06 numbers. (20% Reduction= **2.8**) Numbers are pulled from the Court Case Sentencing Activity Report from TOADS.









# SECTION VI: Percentage of Initial LSI-R's by Risk Level for Fiscal Year 2010 for All Agencies and Statewide

The information included in section six (pgs. 68-78) provides a breakdown of initially assigned risk levels by supervision level. On the right-hand side of each chart there is an "N=", this is the number of offenders who scored at that risk level. The data only includes fiscal year 2010. This information shows the number and percentage of