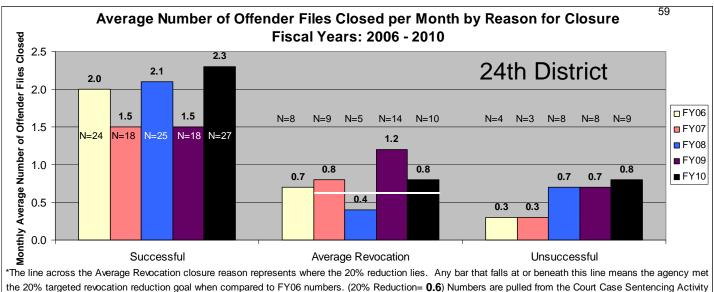

numbers. (20% Reduction= **3.2**) Numbers are pulled from the Court Case Sentencing Activity Report from TOADS.



\*The line across the Average Revocation closure reason represents where the 20% reduction lies. Any bar that falls at or beneath this line means the agency met the 20% targeted revocation reduction goal when compared to FY06 numbers. (20% Reduction= **2.5**) Numbers are pulled from the Court Case Sentencing Activity Report from TOADS.



\*The line across the Average Revocation closure reason represents where the 20% reduction lies. Any bar that falls at or beneath this line means the agency met the 20% targeted revocation reduction goal when compared to FY06 numbers. (20% Reduction= **0.6**) Numbers are pulled from the Court Case Sentencing Activity Report from TOADS.











Report from TOADS.



\*The line across the Average Revocation closure reason represents where the 20% reduction lies. Any bar that falls at or beneath this line means the agency met the 20% targeted revocation reduction goal when compared to FY06 numbers. (20% Reduction= 6.0) Numbers are pulled from the Court Case Sentencing Activity Report from TOADS.





the 20% targeted revocation reduction goal when compared to FY06 numbers. (20% Reduction= **1.0**) Numbers are pulled from the Court Case Sentencing Activity Report from TOADS.







\*The line across the Average Revocation closure reason represents where the 20% reduction lies. Any bar that falls at or beneath this line means the agency met the 20% targeted revocation reduction goal when compared to FY06 numbers. (20% Reduction