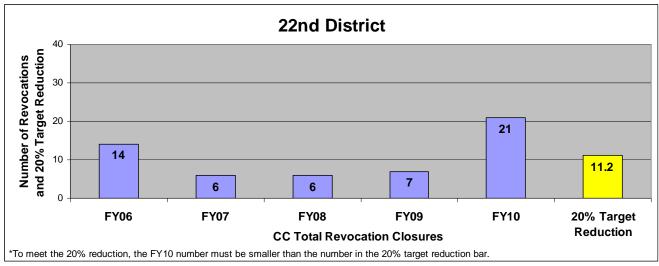

#### SECTION I: Number and Percentage of Community Corrections Closed Offender Files by Reason for Closure for Fiscal Years 2006 - 2010

The first section of data consists of the closed offender files by termination reason for fiscal years 2006 thru 2010 for each agency and statewide (pages 6-37). For this data set, a "file" is defined as a court case assigned to a specific offender. In any agency's jurisdiction, an offender may have multiple cases ("files") that close within the time frame. In that event, the case closure reasons are weighted so that an offender is only counted once, and an accurate count of offenders who are successful or revoked can be obtained. The data contains the number and percentage of how the <u>offender files closed</u> during the last five fiscal years. In the bottom right-hand corner of the first chart, there will be a fiscal year followed by a number; this is the <u>total number of closed</u> <u>offender files</u> for that fiscal year. For each agency, an offender is only counted one time. The third chart, last bar in the chart, shows where the 20% reduction is. If the FY10 number is <u>at or beneath</u> that bar, then the agency met the 20% reduction. You may also notice that the scale for charts 1 and 3 is different from agency to agency. The scale is based on the number of offender files closed by like agencies (see below). All information included in this section was pulled from Court Case Sentencing Activity Report on 7/9/10 at 7:49:11AM.

| Agency                    | 1 <sup>st</sup> Chart Scale | <u>3<sup>rd</sup> Chart Scale</u> |
|---------------------------|-----------------------------|-----------------------------------|
| 2nd                       | 100                         | 50                                |
| 4th                       | 100                         | 50                                |
| 5th                       | 100                         | 50                                |
| 11th                      | 100                         | 50                                |
| 13th                      | 100                         | 50                                |
| 31st                      | 100                         | 50                                |
| CEK                       | 100                         | 50                                |
| CB                        | 100                         | 50                                |
| CL                        | 100                         | 50                                |
| HVMP                      | 100                         | 50                                |
| RL                        | 100                         | 50                                |
| SFT                       | 100                         | 50                                |
| Agonou                    | 1 <sup>st</sup> Chart Scale | 3 <sup>rd</sup> Chart Scale       |
| Agency<br>6 <sup>th</sup> | <u>1 Chart Scale</u><br>60  | <u>3 Chart Scale</u><br>40        |
| $12^{\text{th}}$          | 60<br>60                    | 40<br>40                          |
| 12<br>$22^{nd}$           | 60                          | 40                                |
| $24^{\text{th}}$          | 60<br>60                    | 40                                |
| AT                        | 60<br>60                    | 40                                |
| LV                        | 60                          | 40                                |
| MG                        | 60                          | 40                                |
| SCK                       | 60                          | 40                                |
| SU                        | 60                          | 40                                |
| 50                        | 00                          | -10                               |
| Agency                    | 1st Chart Scale             | 3rd Chart Scale                   |
| 8th                       | 250                         | 100                               |
| 25th                      | 250                         | 100                               |
| 28th                      | 250                         | 100                               |
| DG                        | 250                         | 100                               |
| RN                        | 250                         | 100                               |
| SN                        | 250                         | 100                               |
| Agency                    | 1st Chart Scale             | 3rd Chart Scale                   |
| JO                        | 700                         | 700                               |
| SG                        | 700                         | 700                               |
| UG                        | 700                         | 700                               |
|                           |                             |                                   |