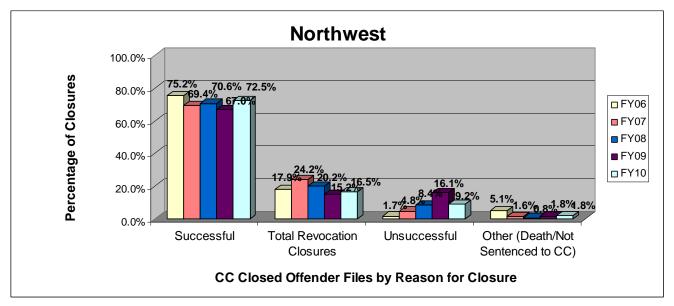

#### Northwest

#### SECTION I: Number and Percentage of Community Corrections Closed Offender Files by Reason for Closure for Fiscal Years 2006 - 2010

The first section of data consists of the closed offender files by termination reason for fiscal years 2006 thru 2010 for each agency and statewide (pages 6-37). For this data set, a "file" is defined as a court case assigned to a specific offender. In any agency's jurisdiction, an offender may have multiple cases ("files") that close within the time frame. In that event, the case closure reasons are weighted so that an offender is only counted once, and an accurate count of offenders who are successful or revoked can be obtained. The data contains the number and percentage of how the <u>offender files closed</u> during the last five fiscal years. In the bottom right-hand corner of the first chart, there will be a fiscal year followed by a number; this is the <u>total number of closed</u> <u>offender files</u> for that fiscal year. For each agency, an offender is only counted one time. The third chart, last bar in the chart, shows where the 20% reduction is. If the FY10 number is <u>at or beneath</u> that bar, then the agency met the 20% reduction. You may also notice that the scale for charts 1 and 3 is different from agency to agency. The scale is based on the number of offender files closed by like agencies (see below). All information included in this section was pulled from Court Case Sentencing Activity Report on 7/9/10 at 7:49:11AM.