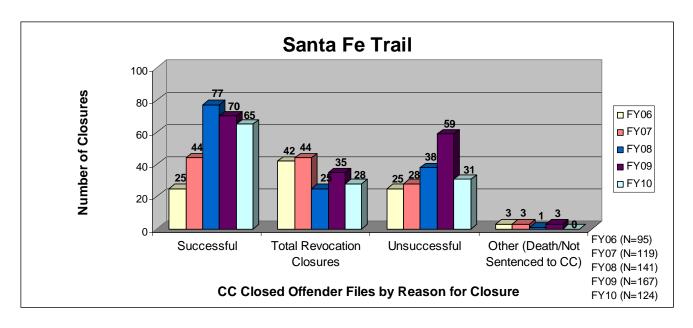

#### SECTION I: Number and Percentage of Community Corrections Closed Offender Files by Reason for Closure for Fiscal Years 2006 - 2010

The first section of data consists of the closed offender files by termination reason for fiscal years 2006 thru 2010 for each agency and statewide (pages 6-37). For this data set, a "file" is defined as a court case assigned to a specific offender. In any agency's jurisdiction, an offender may have multiple cases ("files") that close within the time frame. In that event, the case closure reasons are weighted so that an offender is only counted once, and an accurate count of offenders who are successful or revoked can be obtained. The data contains the number and percentage of how the <u>offender files closed</u> during the last five fiscal years. In the bottom right-hand corner of the first chart, there will be a fiscal year followed by a number; this is the <u>total number of closed</u> <u>offender files</u> for that fiscal year. For each agency, an offender is only counted one time. The third chart, last bar in the chart, shows where the 20% reduction is. If the FY10 number is <u>at or beneath</u> that bar, then the agency met the 20% reduction. You may also notice that the scale for charts 1 and 3 is different from agency to agency. The scale is based on the number of offender files closed by like agencies (see below). All information included in this section was pulled from Court Case Sentencing Activity Report on 7/9/10 at 7:49:11AM.

| Agency                    | 1 <sup>st</sup> Chart Scale | <u>3<sup>rd</sup> Chart Scale</u> |
|---------------------------|-----------------------------|-----------------------------------|
| 2nd                       | 100                         | 50                                |
| 4th                       | 100                         | 50                                |
| 5th                       | 100                         | 50                                |
| 11th                      | 100                         | 50                                |
| 13th                      | 100                         | 50                                |
| 31st                      | 100                         | 50                                |
| CEK                       | 100                         | 50                                |
| CB                        | 100                         | 50                                |
| CL                        | 100                         | 50                                |
| HVMP                      | 100                         | 50                                |
| RL                        | 100                         | 50                                |
| SFT                       | 100                         | 50                                |
| Agonou                    | 1 <sup>st</sup> Chart Scale | 3 <sup>rd</sup> Chart Scale       |
| Agency<br>6 <sup>th</sup> | <u>1 Chart Scale</u><br>60  | <u>3 Chart Scale</u><br>40        |
| $12^{\text{th}}$          | 60<br>60                    | 40<br>40                          |
| 12<br>$22^{nd}$           | 60                          | 40                                |
| $24^{\text{th}}$          | 60<br>60                    | 40                                |
| AT                        | 60<br>60                    | 40                                |
| LV                        | 60                          | 40                                |
| MG                        | 60                          | 40                                |
| SCK                       | 60                          | 40                                |
| SU                        | 60                          | 40                                |
| 50                        | 00                          | -10                               |
| Agency                    | 1st Chart Scale             | 3rd Chart Scale                   |
| 8th                       | 250                         | 100                               |
| 25th                      | 250                         | 100                               |
| 28th                      | 250                         | 100                               |
| DG                        | 250                         | 100                               |
| RN                        | 250                         | 100                               |
| SN                        | 250                         | 100                               |
| Agency                    | 1st Chart Scale             | 3rd Chart Scale                   |
| JO                        | 700                         | 700                               |
| SG                        | 700                         | 700                               |
| UG                        | 700                         | 700                               |
|                           |                             |                                   |