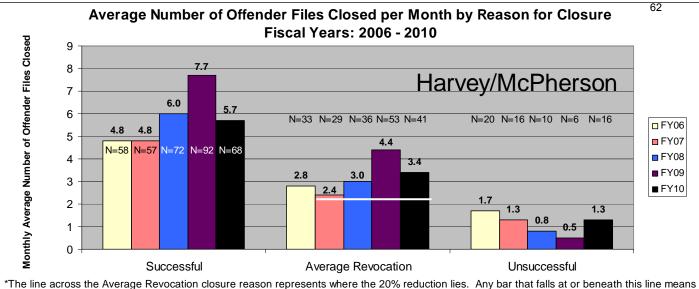

ts where the 20% reduction lies. Any bar that falls at or beneath this line means the agency met the 20% targeted revocation reduction goal when compared to FY06 numbers. (20% Reduction= 6.0) Numbers are pulled from the Court Case Sentencing Activity Report from TOADS.





the 20% targeted revocation reduction goal when compared to FY06 numbers. (20% Reduction= **1.0**) Numbers are pulled from the Court Case Sentencing Activity Report from TOADS.







\*The line across the Average Revocation closure reason represents where the 20% reduction lies. Any bar that falls at or beneath this line means the agency met the 20% targeted revocation reduction goal when compared to FY06 numbers. (20% Reduction= **1.4**) Numbers are pulled from the Court Case Sentencing Activity Report from TOADS.





\*The line across the Average Revocation closure reason represents where the 20% reduction lies. Any bar that falls at or beneath this line means the agency met the 20% targeted revocation reduction goal when compared to FY06 numbers. (20% Reduction= 2.2) Numbers are pulled from the Court Case Sentencing Activity Report from TOADS.



Court Case Sentencing Activity Report from TOADS.



Court Case Sentencing Activity Report from TOADS.



the 20% targeted revocation reduction goal when compared to FY06 numbers. (20% Reduction= **1.8**) Numbers are pulled from the Court Case Sentencing Activity Report from TOADS.



Report from TOADS.





\*The line across the Average Revocation closure reason represents where the 20% reduction lies. Any bar that falls at or beneath this line means the a