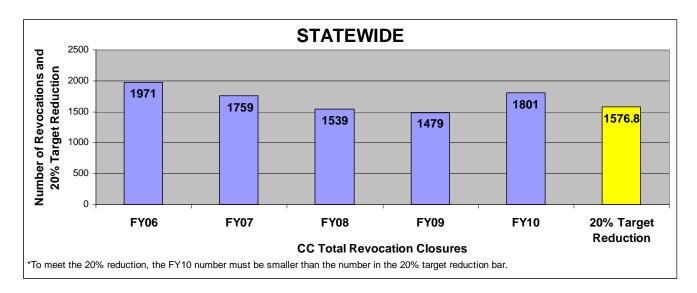

#### SECTION I: Number and Percentage of Community Corrections Closed Offender Files by Reason for Closure for Fiscal Years 2006 - 2010

The first section of data consists of the closed offender files by termination reason for fiscal years 2006 thru 2010 for each agency and statewide (pages 6-37). For this data set, a "file" is defined as a court case assigned to a specific offender. In any agency's jurisdiction, an offender may have multiple cases ("files") that close within the time frame. In that event, the case closure reasons are weighted so that an offender is only counted once, and an accurate count of offenders who are successful or revoked can be obtained. The data contains the number and percentage of how the <u>offender files closed</u> during the last five fiscal years. In the bottom right-hand corner of the first chart, there will be a fiscal year followed by a number; this is the <u>total number of closed</u> <u>offender files</u> for that fiscal year. For each agency, an offender is only counted one time. The third chart, last bar in the chart, shows where the 20% reduction is. If the FY10 number is <u>at or beneath</u> that bar, then the agency met the 20% reduction. You may also notice that the scale for charts 1 and 3 is different from agency to agency. The scale is based on the number of offender files closed by like agencies (see below). All information included in this section was pulled from Court Case Sentencing Activity Report on 7/9/10 at 7:49:11AM.

| Agency                    | 1 <sup>st</sup> Chart Scale | <u>3<sup>rd</sup> Chart Scale</u> |
|---------------------------|-----------------------------|-----------------------------------|
| 2nd                       | 100                         | 50                                |
| 4th                       | 100                         | 50                                |
| 5th                       | 100                         | 50                                |
| 11th                      | 100                         | 50                                |
| 13th                      | 100                         | 50                                |
| 31st                      | 100                         | 50                                |
| CEK                       | 100                         | 50                                |
| CB                        | 100                         | 50                                |
| CL                        | 100                         | 50                                |
| HVMP                      | 100                         | 50                                |
| RL                        | 100                         | 50                                |
| SFT                       | 100                         | 50                                |
| Agonou                    | 1 <sup>st</sup> Chart Scale | 3 <sup>rd</sup> Chart Scale       |
| Agency<br>6 <sup>th</sup> | <u>1 Chart Scale</u><br>60  | <u>3 Chart Scale</u><br>40        |
| $12^{\text{th}}$          | 60<br>60                    | 40<br>40                          |
| 12<br>$22^{nd}$           | 60                          | 40                                |
| $24^{\text{th}}$          | 60<br>60                    | 40                                |
| AT                        | 60<br>60                    | 40                                |
| LV                        | 60                          | 40                                |
| MG                        | 60                          | 40                                |
| SCK                       | 60                          | 40                                |
| SU                        | 60                          | 40                                |
| 50                        | 00                          | -10                               |
| Agency                    | 1st Chart Scale             | 3rd Chart Scale                   |
| 8th                       | 250                         | 100                               |
| 25th                      | 250                         | 100                               |
| 28th                      | 250                         | 100                               |
| DG                        | 250                         | 100                               |
| RN                        | 250                         | 100                               |
| SN                        | 250                         | 100                               |
| Agency                    | 1st Chart Scale             | 3rd Chart Scale                   |
| JO                        | 700                         | 700                               |
| SG                        | 700                         | 700                               |
| UG                        | 700                         | 700                               |
|                           |                             |                                   |