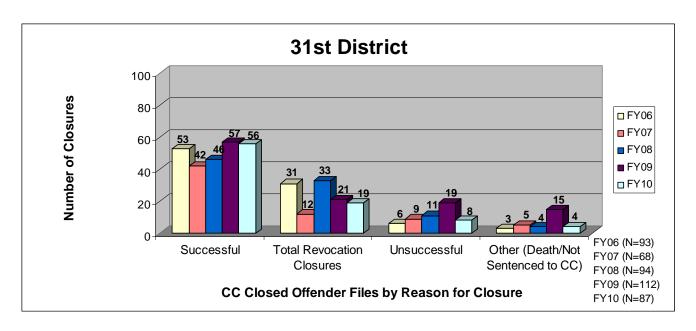

#### SECTION I: Number and Percentage of Community Corrections Closed Offender Files by Reason for Closure for Fiscal Years 2006 - 2010

The first section of data consists of the closed offender files by termination reason for fiscal years 2006 thru 2010 for each agency and statewide (pages 6-37). For this data set, a "file" is defined as a court case assigned to a specific offender. In any agency's jurisdiction, an offender may have multiple cases ("files") that close within the time frame. In that event, the case closure reasons are weighted so that an offender is only counted once, and an accurate count of offenders who are successful or revoked can be obtained. The data contains the number and percentage of how the <u>offender files closed</u> during the last five fiscal years. In the bottom right-hand corner of the first chart, there will be a fiscal year followed by a number; this is the <u>total number of closed</u> <u>offender files</u> for that fiscal year. For each agency, an offender is only counted one time. The third chart, last bar in the chart, shows where the 20% reduction is. If the FY10 number is <u>at or beneath</u> that bar, then the agency met the 20% reduction. You may also notice that the scale for charts 1 and 3 is different from agency to agency. The scale is based on the number of offender files closed by like agencies (see below). All information included in this section was pulled from Court Case Sentencing Activity Report on 7/9/10 at 7:49:11AM.

| Agency                    | 1 <sup>st</sup> Chart Scale | <u>3<sup>rd</sup> Chart Scale</u> |
|---------------------------|-----------------------------|-----------------------------------|
| 2nd                       | 100                         | 50                                |
| 4th                       | 100                         | 50                                |
| 5th                       | 100                         | 50                                |
| 11th                      | 100                         | 50                                |
| 13th                      | 100                         | 50                                |
| 31st                      | 100                         | 50                                |
| CEK                       | 100                         | 50                                |
| CB                        | 100                         | 50                                |
| CL                        | 100                         | 50                                |
| HVMP                      | 100                         | 50                                |
| RL                        | 100                         | 50                                |
| SFT                       | 100                         | 50                                |
| Agonou                    | 1 <sup>st</sup> Chart Scale | 3 <sup>rd</sup> Chart Scale       |
| Agency<br>6 <sup>th</sup> | <u>1 Chart Scale</u><br>60  | <u>3 Chart Scale</u><br>40        |
| $12^{\text{th}}$          | 60<br>60                    | 40<br>40                          |
| 12<br>$22^{nd}$           | 60                          | 40                                |
| $24^{\text{th}}$          | 60<br>60                    | 40                                |
| AT                        | 60<br>60                    | 40                                |
| LV                        | 60                          | 40                                |
| MG                        | 60                          | 40                                |
| SCK                       | 60                          | 40                                |
| SU                        | 60                          | 40                                |
| 50                        | 00                          | -10                               |
| Agency                    | 1st Chart Scale             | 3rd Chart Scale                   |
| 8th                       | 250                         | 100                               |
| 25th                      | 250                         | 100                               |
| 28th                      | 250                         | 100                               |
| DG                        | 250                         | 100                               |
| RN                        | 250                         | 100                               |
| SN                        | 250                         | 100                               |
| Agency                    | 1st Chart Scale             | 3rd Chart Scale                   |
| JO                        | 700                         | 700                               |
| SG                        | 700                         | 700                               |
| UG                        | 700                         | 700                               |
|                           |                             |                                   |