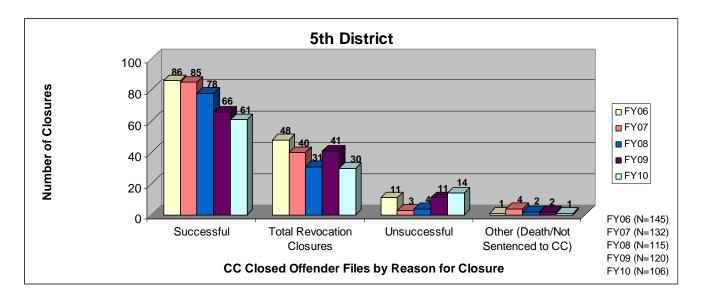

#### SECTION I: Number and Percentage of Community Corrections Closed Offender Files by Reason for Closure for Fiscal Years 2006 - 2010

The first section of data consists of the closed offender files by termination reason for fiscal years 2006 thru 2010 for each agency and statewide (pages 6-37). For this data set, a "file" is defined as a court case assigned to a specific offender. In any agency's jurisdiction, an offender may have multiple cases ("files") that close within the time frame. In that event, the case closure reasons are weighted so that an offender is only counted once, and an accurate count of offenders who are successful or revoked can be obtained. The data contains the number and percentage of how the <u>offender files closed</u> during the last five fiscal years. In the bottom right-hand corner of the first chart, there will be a fiscal year followed by a number; this is the <u>total number of closed</u> <u>offender files</u> for that fiscal year. For each agency, an offender is only counted one time. The third chart, last bar in the chart, shows where the 20% reduction is. If the FY10 number is <u>at or beneath</u> that bar, then the agency met the 20% reduction. You may also notice that the scale for charts 1 and 3 is different from agency to agency. The scale is based on the number of offender files closed by like agencies (see below). All information included in this section was pulled from Court Case Sentencing Activity Report on 7/9/10 at 7:49:11AM.

| Agency                    | 1 <sup>st</sup> Chart Scale | <u>3<sup>rd</sup> Chart Scale</u> |
|---------------------------|-----------------------------|-----------------------------------|
| 2nd                       | 100                         | 50                                |
| 4th                       | 100                         | 50                                |
| 5th                       | 100                         | 50                                |
| 11th                      | 100                         | 50                                |
| 13th                      | 100                         | 50                                |
| 31st                      | 100                         | 50                                |
| CEK                       | 100                         | 50                                |
| CB                        | 100                         | 50                                |
| CL                        | 100                         | 50                                |
| HVMP                      | 100                         | 50                                |
| RL                        | 100                         | 50                                |
| SFT                       | 100                         | 50                                |
| Agonou                    | 1 <sup>st</sup> Chart Scale | 3 <sup>rd</sup> Chart Scale       |
| Agency<br>6 <sup>th</sup> | <u>1 Chart Scale</u><br>60  | <u>3 Chart Scale</u><br>40        |
| $12^{\text{th}}$          | 60<br>60                    | 40<br>40                          |
| 12<br>$22^{nd}$           | 60                          | 40                                |
| $24^{\text{th}}$          | 60<br>60                    | 40                                |
| AT                        | 60<br>60                    | 40                                |
| LV                        | 60                          | 40                                |
| MG                        | 60                          | 40                                |
| SCK                       | 60                          | 40                                |
| SU                        | 60                          | 40                                |
| 50                        | 00                          | -10                               |
| Agency                    | 1st Chart Scale             | 3rd Chart Scale                   |
| 8th                       | 250                         | 100                               |
| 25th                      | 250                         | 100                               |
| 28th                      | 250                         | 100                               |
| DG                        | 250                         | 100                               |
| RN                        | 250                         | 100                               |
| SN                        | 250                         | 100                               |
| Agency                    | 1st Chart Scale             | 3rd Chart Scale                   |
| JO                        | 700                         | 700                               |
| SG                        | 700                         | 700                               |
| UG                        | 700                         | 700                               |
|                           |                             |                                   |