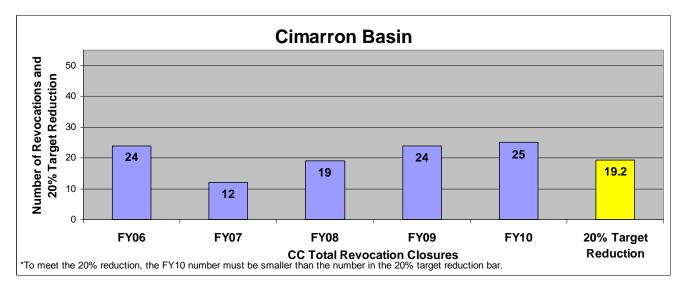

#### **Cimarron Basin**

#### SECTION I: Number and Percentage of Community Corrections Closed Offender Files by Reason for Closure for Fiscal Years 2006 - 2010

The first section of data consists of the closed offender files by termination reason for fiscal years 2006 thru 2010 for each agency and statewide (pages 6-37). For this data set, a "file" is defined as a court case assigned to a specific offender. In any agency's jurisdiction, an offender may have multiple cases ("files") that close within the time frame. In that event, the case closure reasons are weighted so that an offender is only counted once, and an accurate count of offenders who are successful or revoked can be obtained. The data contains the number and percentage of how the <u>offender files closed</u> during the last five fiscal years. In the bottom right-hand corner of the first chart, there will be a fiscal year followed by a number; this is the <u>total number of closed</u> <u>offender files</u> for that fiscal year. For each agency, an offender is only counted one time. The third chart, last bar in the chart, shows where the 20% reduction is. If the FY10 number is <u>at or beneath</u> that bar, then the agency met the 20% reduction. You may also notice that the scale for charts 1 and 3 is different from agency to agency. The scale is based on the number of offender files closed by like agencies (see below). All information included in this section was pulled from Court Case Sentencing Activity Report on 7/9/10 at 7:49:11AM.