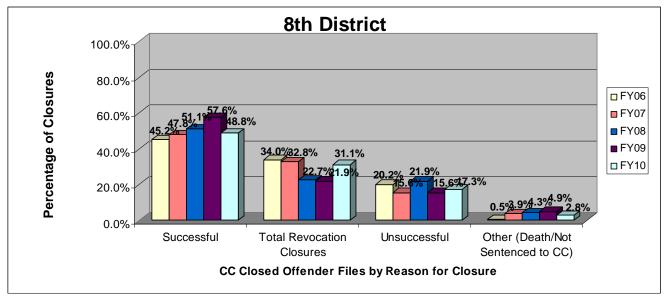

#### SECTION I: Number and Percentage of Community Corrections Closed Offender Files by Reason for Closure for Fiscal Years 2006 - 2010

The first section of data consists of the closed offender files by termination reason for fiscal years 2006 thru 2010 for each agency and statewide (pages 6-37). For this data set, a "file" is defined as a court case assigned to a specific offender. In any agency's jurisdiction, an offender may have multiple cases ("files") that close within the time frame. In that event, the case closure reasons are weighted so that an offender is only counted once, and an accurate count of offenders who are successful or revoked can be obtained. The data contains the number and percentage of how the <u>offender files closed</u> during the last five fiscal years. In the bottom right-hand corner of the first chart, there will be a fiscal year followed by a number; this is the <u>total number of closed</u> <u>offender files</u> for that fiscal year. For each agency, an offender is only counted one time. The third chart, last bar in the chart, shows where the 20% reduction is. If the FY10 number is <u>at or beneath</u> that bar, then the agency met the 20% reduction. You may also notice that the scale for charts 1 and 3 is different from agency to agency. The scale is based on the number of offender files closed by like agencies (see below). All information included in this section was pulled from Court Case Sentencing Activity Report on 7/9/10 at 7:49:11AM.

| Agency                    | 1 <sup>st</sup> Chart Scale | <u>3<sup>rd</sup> Chart Scale</u> |
|---------------------------|-----------------------------|-----------------------------------|
| 2nd                       | 100                         | 50                                |
| 4th                       | 100                         | 50                                |
| 5th                       | 100                         | 50                                |
| 11th                      | 100                         | 50                                |
| 13th                      | 100                         | 50                                |
| 31st                      | 100                         | 50                                |
| CEK                       | 100                         | 50                                |
| CB                        | 100                         | 50                                |
| CL                        | 100                         | 50                                |
| HVMP                      | 100                         | 50                                |
| RL                        | 100                         | 50                                |
| SFT                       | 100                         | 50                                |
| Agonou                    | 1 <sup>st</sup> Chart Scale | 3 <sup>rd</sup> Chart Scale       |
| Agency<br>6 <sup>th</sup> | <u>1 Chart Scale</u><br>60  | <u>3 Chart Scale</u><br>40        |
| $12^{\text{th}}$          | 60<br>60                    | 40<br>40                          |
| 12<br>$22^{nd}$           | 60                          | 40                                |
| $24^{\text{th}}$          | 60<br>60                    | 40                                |
| AT                        | 60<br>60                    | 40                                |
| LV                        | 60                          | 40                                |
| MG                        | 60                          | 40                                |
| SCK                       | 60                          | 40                                |
| SU                        | 60                          | 40                                |
| 50                        | 00                          | -10                               |
| Agency                    | 1st Chart Scale             | 3rd Chart Scale                   |
| 8th                       | 250                         | 100                               |
| 25th                      | 250                         | 100                               |
| 28th                      | 250                         | 100                               |
| DG                        | 250                         | 100                               |
| RN                        | 250                         | 100                               |
| SN                        | 250                         | 100                               |
| Agency                    | 1st Chart Scale             | 3rd Chart Scale                   |
| JO                        | 700                         | 700                               |
| SG                        | 700                         | 700                               |
| UG                        | 700                         | 700                               |
|                           |                             |                                   |