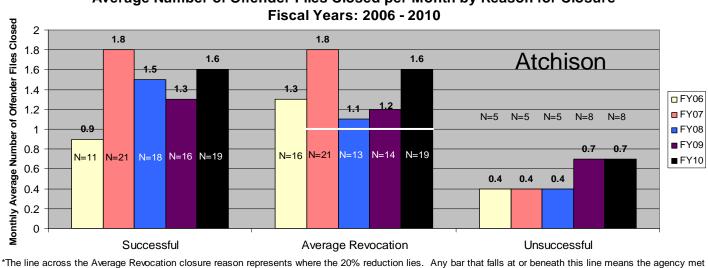

#### SECTION I: Number and Percentage of Community Corrections Closed Offender Files by Reason for Closure for Fiscal Years 2006 - 2010

The first section of data consists of the closed offender files by termination reason for fiscal years 2006 thru 2010 for each agency and statewide (pages 6-37). For this data set, a "file" is defined as a court case assigned to a specific offender. In any agency's jurisdiction, an offender may have multiple cases ("files") that close within the time frame. In that event, the case closure reasons are weighted so that an offender is only counted once, and an accurate count of offenders who are successful or revoked can be obtained. The data contains the number and percentage of how the <u>offender files closed</u> during the last five fiscal years. In the bottom right-hand corner of the first chart, there will be a fiscal year followed by a number; this is the <u>total number of closed</u> <u>offender files</u> for that fiscal year. For each agency, an offender is only counted one time. The third chart, last bar in the chart, shows where the 20% reduction is. If the FY10 number is <u>at or beneath</u> that bar, then the agency met the 20% reduction. You may also notice that the scale for charts 1 and 3 is different from agency to agency. The scale is based on the number of offender files closed by like agencies (see below). All information included in this section was pulled from Court Case Sentencing Activity Report on 7/9/10 at 7:49:11AM.

| Agency                    | 1 <sup>st</sup> Chart Scale | <u>3<sup>rd</sup> Chart Scale</u> |
|---------------------------|-----------------------------|-----------------------------------|
| 2nd                       | 100                         | 50                                |
| 4th                       | 100                         | 50                                |
| 5th                       | 100                         | 50                                |
| 11th                      | 100                         | 50                                |
| 13th                      | 100                         | 50                                |
| 31st                      | 100                         | 50                                |
| CEK                       | 100                         | 50                                |
| CB                        | 100                         | 50                                |
| CL                        | 100                         | 50                                |
| HVMP                      | 100                         | 50                                |
| RL                        | 100                         | 50                                |
| SFT                       | 100                         | 50                                |
| Agonou                    | 1 <sup>st</sup> Chart Scale | 3 <sup>rd</sup> Chart Scale       |
| Agency<br>6 <sup>th</sup> | <u>1 Chart Scale</u><br>60  | <u>3 Chart Scale</u><br>40        |
| $12^{\text{th}}$          | 60<br>60                    | 40<br>40                          |
| 12<br>$22^{nd}$           | 60                          | 40                                |
| $24^{\text{th}}$          | 60<br>60                    | 40                                |
| AT                        | 60<br>60                    | 40                                |
| LV                        | 60                          | 40                                |
| MG                        | 60                          | 40                                |
| SCK                       | 60                          | 40                                |
| SU                        | 60                          | 40                                |
| 50                        | 00                          | -10                               |
| Agency                    | 1st Chart Scale             | 3rd Chart Scale                   |
| 8th                       | 250                         | 100                               |
| 25th                      | 250                         | 100                               |
| 28th                      | 250                         | 100                               |
| DG                        | 250                         | 100                               |
| RN                        | 250                         | 100                               |
| SN                        | 250                         | 100                               |
| Agency                    | 1st Chart Scale             | 3rd Chart Scale                   |
| JO                        | 700                         | 700                               |
| SG                        | 700                         | 700                               |
| UG                        | 700                         | 700                               |
|                           |                             |                                   |