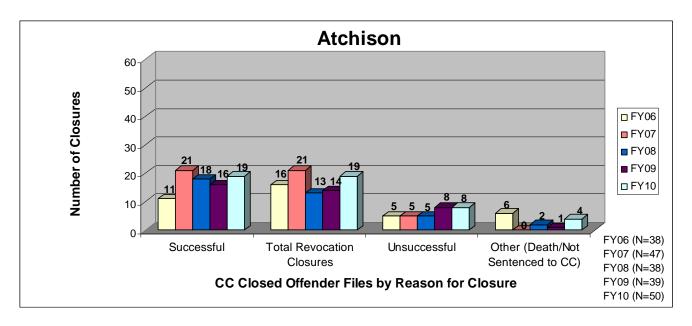

#### SECTION I: Number and Percentage of Community Corrections Closed Offender Files by Reason for Closure for Fiscal Years 2006 - 2010

The first section of data consists of the closed offender files by termination reason for fiscal years 2006 thru 2010 for each agency and statewide (pages 6-37). For this data set, a "file" is defined as a court case assigned to a specific offender. In any agency's jurisdiction, an offender may have multiple cases ("files") that close within the time frame. In that event, the case closure reasons are weighted so that an offender is only counted once, and an accurate count of offenders who are successful or revoked can be obtained. The data contains the number and percentage of how the <u>offender files closed</u> during the last five fiscal years. In the bottom right-hand corner of the first chart, there will be a fiscal year followed by a number; this is the <u>total number of closed</u> <u>offender files</u> for that fiscal year. For each agency, an offender is only counted one time. The third chart, last bar in the chart, shows where the 20% reduction is. If the FY10 number is <u>at or beneath</u> that bar, then the agency met the 20% reduction. You may also notice that the scale for charts 1 and 3 is different from agency to agency. The scale is based on the number of offender files closed by like agencies (see below). All information included in this section was pulled from Court Case Sentencing Activity Report on 7/9/10 at 7:49:11AM.

| Agency                    | 1 <sup>st</sup> Chart Scale | <u>3<sup>rd</sup> Chart Scale</u> |
|---------------------------|-----------------------------|-----------------------------------|
| 2nd                       | 100                         | 50                                |
| 4th                       | 100                         | 50                                |
| 5th                       | 100                         | 50                                |
| 11th                      | 100                         | 50                                |
| 13th                      | 100                         | 50                                |
| 31st                      | 100                         | 50                                |
| CEK                       | 100                         | 50                                |
| CB                        | 100                         | 50                                |
| CL                        | 100                         | 50                                |
| HVMP                      | 100                         | 50                                |
| RL                        | 100                         | 50                                |
| SFT                       | 100                         | 50                                |
| Agonou                    | 1 <sup>st</sup> Chart Scale | 3 <sup>rd</sup> Chart Scale       |
| Agency<br>6 <sup>th</sup> | <u>1 Chart Scale</u><br>60  | <u>3 Chart Scale</u><br>40        |
| $12^{\text{th}}$          | 60<br>60                    | 40<br>40                          |
| 12<br>$22^{nd}$           | 60                          | 40                                |
| $24^{\text{th}}$          | 60<br>60                    | 40                                |
| AT                        | 60<br>60                    | 40                                |
| LV                        | 60                          | 40                                |
| MG                        | 60                          | 40                                |
| SCK                       | 60                          | 40                                |
| SU                        | 60                          | 40                                |
| 50                        | 00                          | -10                               |
| Agency                    | 1st Chart Scale             | 3rd Chart Scale                   |
| 8th                       | 250                         | 100                               |
| 25th                      | 250                         | 100                               |
| 28th                      | 250                         | 100                               |
| DG                        | 250                         | 100                               |
| RN                        | 250                         | 100                               |
| SN                        | 250                         | 100                               |
| Agency                    | 1st Chart Scale             | 3rd Chart Scale                   |
| JO                        | 700                         | 700                               |
| SG                        | 700                         | 700                               |
| UG                        | 700                         | 700                               |
|                           |                             |                                   |