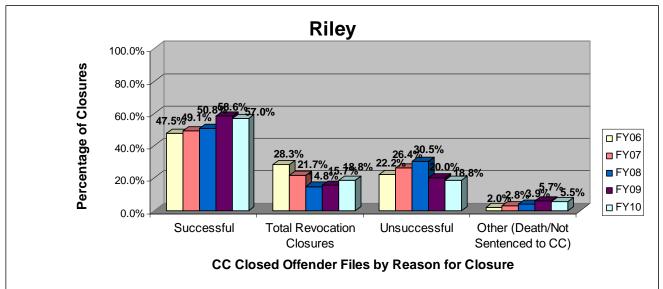

#### SECTION I: Number and Percentage of Community Corrections Closed Offender Files by Reason for Closure for Fiscal Years 2006 - 2010

The first section of data consists of the closed offender files by termination reason for fiscal years 2006 thru 2010 for each agency and statewide (pages 6-37). For this data set, a "file" is defined as a court case assigned to a specific offender. In any agency's jurisdiction, an offender may have multiple cases ("files") that close within the time frame. In that event, the case closure reasons are weighted so that an offender is only counted once, and an accurate count of offenders who are successful or revoked can be obtained. The data contains the number and percentage of how the <u>offender files closed</u> during the last five fiscal years. In the bottom right-hand corner of the first chart, there will be a fiscal year followed by a number; this is the <u>total number of closed</u> <u>offender files</u> for that fiscal year. For each agency, an offender is only counted one time. The third chart, last bar in the chart, shows where the 20% reduction is. If the FY10 number is <u>at or beneath</u> that bar, then the agency met the 20% reduction. You may also notice that the scale for charts 1 and 3 is different from agency to agency. The scale is based on the number of offender files closed by like agencies (see below). All information included in this section was pulled from Court Case Sentencing Activity Report on 7/9/10 at 7:49:11AM.

| Agency                    | 1 <sup>st</sup> Chart Scale | <u>3<sup>rd</sup> Chart Scale</u> |
|---------------------------|-----------------------------|-----------------------------------|
| 2nd                       | 100                         | 50                                |
| 4th                       | 100                         | 50                                |
| 5th                       | 100                         | 50                                |
| 11th                      | 100                         | 50                                |
| 13th                      | 100                         | 50                                |
| 31st                      | 100                         | 50                                |
| CEK                       | 100                         | 50                                |
| CB                        | 100                         | 50                                |
| CL                        | 100                         | 50                                |
| HVMP                      | 100                         | 50                                |
| RL                        | 100                         | 50                                |
| SFT                       | 100                         | 50                                |
| Agonou                    | 1 <sup>st</sup> Chart Scale | 3 <sup>rd</sup> Chart Scale       |
| Agency<br>6 <sup>th</sup> | <u>1 Chart Scale</u><br>60  | <u>3 Chart Scale</u><br>40        |
| $12^{\text{th}}$          | 60<br>60                    | 40<br>40                          |
| 12<br>$22^{nd}$           | 60                          | 40                                |
| $24^{\text{th}}$          | 60<br>60                    | 40                                |
| AT                        | 60<br>60                    | 40                                |
| LV                        | 60                          | 40                                |
| MG                        | 60                          | 40                                |
| SCK                       | 60                          | 40                                |
| SU                        | 60                          | 40                                |
| 50                        | 00                          | -10                               |
| Agency                    | 1st Chart Scale             | 3rd Chart Scale                   |
| 8th                       | 250                         | 100                               |
| 25th                      | 250                         | 100                               |
| 28th                      | 250                         | 100                               |
| DG                        | 250                         | 100                               |
| RN                        | 250                         | 100                               |
| SN                        | 250                         | 100                               |
| Agency                    | 1st Chart Scale             | 3rd Chart Scale                   |
| JO                        | 700                         | 700                               |
| SG                        | 700                         | 700                               |
| UG                        | 700                         | 700                               |
|                           |                             |                                   |