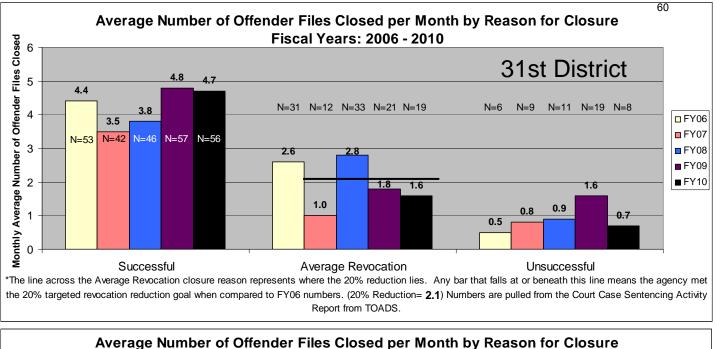

#### SECTION I: Number and Percentage of Community Corrections Closed Offender Files by Reason for Closure for Fiscal Years 2006 - 2010

The first section of data consists of the closed offender files by termination reason for fiscal years 2006 thru 2010 for each agency and statewide (pages 6-37). For this data set, a "file" is defined as a court case assigned to a specific offender. In any agency's jurisdiction, an offender may have multiple cases ("files") that close within the time frame. In that event, the case closure reasons are weighted so that an offender is only counted once, and an accurate count of offenders who are successful or revoked can be obtained. The data contains the number and percentage of how the <u>offender files closed</u> during the last five fiscal years. In the bottom right-hand corner of the first chart, there will be a fiscal year followed by a number; this is the <u>total number of closed</u> <u>offender files</u> for that fiscal year. For each agency, an offender is only counted one time. The third chart, last bar in the chart, shows where the 20% reduction is. If the FY10 number is <u>at or beneath</u> that bar, then the agency met the 20% reduction. You may also notice that the scale for charts 1 and 3 is different from agency to agency. The scale is based on the number of offender files closed by like agencies (see below). All information included in this section was pulled from Court Case Sentencing Activity Report on 7/9/10 at 7:49:11AM.

| Agency                    | 1 <sup>st</sup> Chart Scale | <u>3<sup>rd</sup> Chart Scale</u> |
|---------------------------|-----------------------------|-----------------------------------|
| 2nd                       | 100                         | 50                                |
| 4th                       | 100                         | 50                                |
| 5th                       | 100                         | 50                                |
| 11th                      | 100                         | 50                                |
| 13th                      | 100                         | 50                                |
| 31st                      | 100                         | 50                                |
| CEK                       | 100                         | 50                                |
| CB                        | 100                         | 50                                |
| CL                        | 100                         | 50                                |
| HVMP                      | 100                         | 50                                |
| RL                        | 100                         | 50                                |
| SFT                       | 100                         | 50                                |
| Agonou                    | 1 <sup>st</sup> Chart Scale | 3 <sup>rd</sup> Chart Scale       |
| Agency<br>6 <sup>th</sup> | <u>1 Chart Scale</u><br>60  | <u>3 Chart Scale</u><br>40        |
| $12^{\text{th}}$          | 60<br>60                    | 40<br>40                          |
| 12<br>$22^{nd}$           | 60                          | 40                                |
| $24^{\text{th}}$          | 60<br>60                    | 40                                |
| AT                        | 60<br>60                    | 40                                |
| LV                        | 60                          | 40                                |
| MG                        | 60                          | 40                                |
| SCK                       | 60                          | 40                                |
| SU                        | 60                          | 40                                |
| 50                        | 00                          | -10                               |
| Agency                    | 1st Chart Scale             | 3rd Chart Scale                   |
| 8th                       | 250                         | 100                               |
| 25th                      | 250                         | 100                               |
| 28th                      | 250                         | 100                               |
| DG                        | 250                         | 100                               |
| RN                        | 250                         | 100                               |
| SN                        | 250                         | 100                               |
| Agency                    | 1st Chart Scale             | 3rd Chart Scale                   |
| JO                        | 700                         | 700                               |
| SG                        | 700                         | 700                               |
| UG                        | 700                         | 700                               |
|                           |                             |                                   |