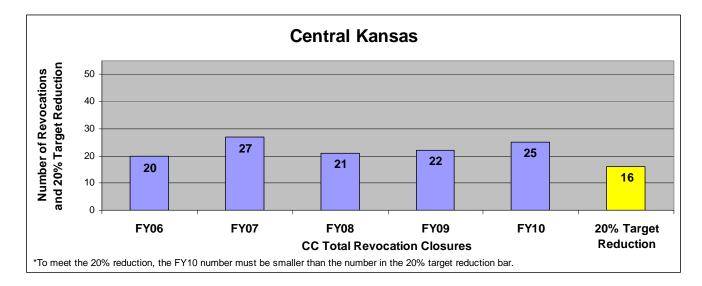

#### SECTION I: Number and Percentage of Community Corrections Closed Offender Files by Reason for Closure for Fiscal Years 2006 - 2010

The first section of data consists of the closed offender files by termination reason for fiscal years 2006 thru 2010 for each agency and statewide (pages 6-37). For this data set, a "file" is defined as a court case assigned to a specific offender. In any agency's jurisdiction, an offender may have multiple cases ("files") that close within the time frame. In that event, the case closure reasons are weighted so that an offender is only counted once, and an accurate count of offenders who are successful or revoked can be obtained. The data contains the number and percentage of how the <u>offender files closed</u> during the last five fiscal years. In the bottom right-hand corner of the first chart, there will be a fiscal year followed by a number; this is the <u>total number of closed</u> <u>offender files</u> for that fiscal year. For each agency, an offender is only counted one time. The third chart, last bar in the chart, shows where the 20% reduction is. If the FY10 number is <u>at or beneath</u> that bar, then the agency met the 20% reduction. You may also notice that the scale for charts 1 and 3 is different from agency to agency. The scale is based on the number of offender files closed by like agencies (see below). All information included in this section was pulled from Court Case Sentencing Activity Report on 7/9/10 at 7:49:11AM.

| Agency                    | 1 <sup>st</sup> Chart Scale | <u>3<sup>rd</sup> Chart Scale</u> |
|---------------------------|-----------------------------|-----------------------------------|
| 2nd                       | 100                         | 50                                |
| 4th                       | 100                         | 50                                |
| 5th                       | 100                         | 50                                |
| 11th                      | 100                         | 50                                |
| 13th                      | 100                         | 50                                |
| 31st                      | 100                         | 50                                |
| CEK                       | 100                         | 50                                |
| CB                        | 100                         | 50                                |
| CL                        | 100                         | 50                                |
| HVMP                      | 100                         | 50                                |
| RL                        | 100                         | 50                                |
| SFT                       | 100                         | 50                                |
| Agonou                    | 1 <sup>st</sup> Chart Scale | 3 <sup>rd</sup> Chart Scale       |
| Agency<br>6 <sup>th</sup> | <u>1 Chart Scale</u><br>60  | <u>3 Chart Scale</u><br>40        |
| $12^{\text{th}}$          | 60<br>60                    | 40<br>40                          |
| 12<br>$22^{nd}$           | 60                          | 40                                |
| $24^{\text{th}}$          | 60<br>60                    | 40                                |
| AT                        | 60<br>60                    | 40                                |
| LV                        | 60                          | 40                                |
| MG                        | 60                          | 40                                |
| SCK                       | 60                          | 40                                |
| SU                        | 60                          | 40                                |
| 50                        | 00                          | -10                               |
| Agency                    | 1st Chart Scale             | 3rd Chart Scale                   |
| 8th                       | 250                         | 100                               |
| 25th                      | 250                         | 100                               |
| 28th                      | 250                         | 100                               |
| DG                        | 250                         | 100                               |
| RN                        | 250                         | 100                               |
| SN                        | 250                         | 100                               |
| Agency                    | 1st Chart Scale             | 3rd Chart Scale                   |
| JO                        | 700                         | 700                               |
| SG                        | 700                         | 700                               |
| UG                        | 700                         | 700                               |
|                           |                             |                                   |