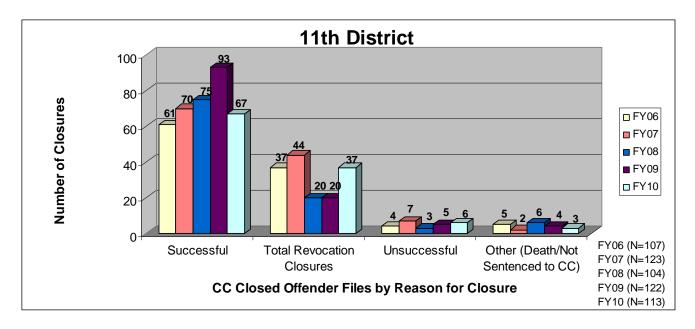

#### SECTION I: Number and Percentage of Community Corrections Closed Offender Files by Reason for Closure for Fiscal Years 2006 - 2010

The first section of data consists of the closed offender files by termination reason for fiscal years 2006 thru 2010 for each agency and statewide (pages 6-37). For this data set, a "file" is defined as a court case assigned to a specific offender. In any agency's jurisdiction, an offender may have multiple cases ("files") that close within the time frame. In that event, the case closure reasons are weighted so that an offender is only counted once, and an accurate count of offenders who are successful or revoked can be obtained. The data contains the number and percentage of how the <u>offender files closed</u> during the last five fiscal years. In the bottom right-hand corner of the first chart, there will be a fiscal year followed by a number; this is the <u>total number of closed</u> <u>offender files</u> for that fiscal year. For each agency, an offender is only counted one time. The third chart, last bar in the chart, shows where the 20% reduction is. If the FY10 number is <u>at or beneath</u> that bar, then the agency met the 20% reduction. You may also notice that the scale for charts 1 and 3 is different from agency to agency. The scale is based on the number of offender files closed by like agencies (see below). All information included in this section was pulled from Court Case Sentencing Activity Report on 7/9/10 at 7:49:11AM.

| Agency                    | 1 <sup>st</sup> Chart Scale | <u>3<sup>rd</sup> Chart Scale</u> |
|---------------------------|-----------------------------|-----------------------------------|
| 2nd                       | 100                         | 50                                |
| 4th                       | 100                         | 50                                |
| 5th                       | 100                         | 50                                |
| 11th                      | 100                         | 50                                |
| 13th                      | 100                         | 50                                |
| 31st                      | 100                         | 50                                |
| CEK                       | 100                         | 50                                |
| CB                        | 100                         | 50                                |
| CL                        | 100                         | 50                                |
| HVMP                      | 100                         | 50                                |
| RL                        | 100                         | 50                                |
| SFT                       | 100                         | 50                                |
| Agonou                    | 1 <sup>st</sup> Chart Scale | 3 <sup>rd</sup> Chart Scale       |
| Agency<br>6 <sup>th</sup> | <u>1 Chart Scale</u><br>60  | <u>3 Chart Scale</u><br>40        |
| $12^{\text{th}}$          | 60<br>60                    | 40<br>40                          |
| 12<br>$22^{nd}$           | 60                          | 40                                |
| $24^{\text{th}}$          | 60<br>60                    | 40                                |
| AT                        | 60<br>60                    | 40                                |
| LV                        | 60                          | 40                                |
| MG                        | 60                          | 40                                |
| SCK                       | 60                          | 40                                |
| SU                        | 60                          | 40                                |
| 50                        | 00                          | -10                               |
| Agency                    | 1st Chart Scale             | 3rd Chart Scale                   |
| 8th                       | 250                         | 100                               |
| 25th                      | 250                         | 100                               |
| 28th                      | 250                         | 100                               |
| DG                        | 250                         | 100                               |
| RN                        | 250                         | 100                               |
| SN                        | 250                         | 100                               |
| Agency                    | 1st Chart Scale             | 3rd Chart Scale                   |
| JO                        | 700                         | 700                               |
| SG                        | 700                         | 700                               |
| UG                        | 700                         | 700                               |
|                           |                             |                                   |