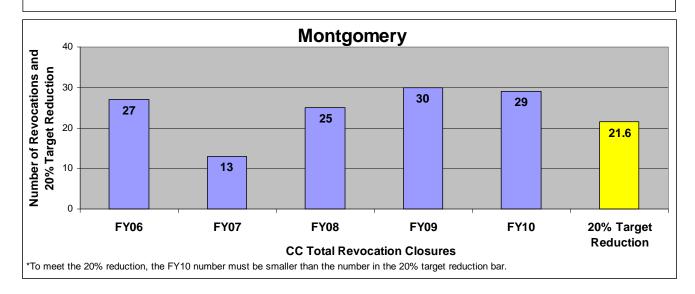

#### Montgomery

#### SECTION I: Number and Percentage of Community Corrections Closed Offender Files by Reason for Closure for Fiscal Years 2006 - 2010

The first section of data consists of the closed offender files by termination reason for fiscal years 2006 thru 2010 for each agency and statewide (pages 6-37). For this data set, a "file" is defined as a court case assigned to a specific offender. In any agency's jurisdiction, an offender may have multiple cases ("files") that close within the time frame. In that event, the case closure reasons are weighted so that an offender is only counted once, and an accurate count of offenders who are successful or revoked can be obtained. The data contains the number and percentage of how the <u>offender files closed</u> during the last five fiscal years. In the bottom right-hand corner of the first chart, there will be a fiscal year followed by a number; this is the <u>total number of closed</u> <u>offender files</u> for that fiscal year. For each agency, an offender is only counted one time. The third chart, last bar in the chart, shows where the 20% reduction is. If the FY10 number is <u>at or beneath</u> that bar, then the agency met the 20% reduction. You may also notice that the scale for charts 1 and 3 is different from agency to agency. The scale is based on the number of offender files closed by like agencies (see below). All information included in this section was pulled from Court Case Sentencing Activity Report on 7/9/10 at 7:49:11AM.

| Agency                    | 1 <sup>st</sup> Chart Scale | <u>3<sup>rd</sup> Chart Scale</u> |
|---------------------------|-----------------------------|-----------------------------------|
| 2nd                       | 100                         | 50                                |
| 4th                       | 100                         | 50                                |
| 5th                       | 100                         | 50                                |
| 11th                      | 100                         | 50                                |
| 13th                      | 100                         | 50                                |
| 31st                      | 100                         | 50                                |
| CEK                       | 100                         | 50                                |
| CB                        | 100                         | 50                                |
| CL                        | 100                         | 50                                |
| HVMP                      | 100                         | 50                                |
| RL                        | 100                         | 50                                |
| SFT                       | 100                         | 50                                |
| Agonou                    | 1 <sup>st</sup> Chart Scale | 3 <sup>rd</sup> Chart Scale       |
| Agency<br>6 <sup>th</sup> | <u>1 Chart Scale</u><br>60  | <u>3 Chart Scale</u><br>40        |
| $12^{\text{th}}$          | 60<br>60                    | 40<br>40                          |
| 12<br>$22^{nd}$           | 60                          | 40                                |
| $24^{\text{th}}$          | 60<br>60                    | 40                                |
| AT                        | 60<br>60                    | 40                                |
| LV                        | 60                          | 40                                |
| MG                        | 60                          | 40                                |
| SCK                       | 60                          | 40                                |
| SU                        | 60                          | 40                                |
| 50                        | 00                          | -10                               |
| Agency                    | 1st Chart Scale             | 3rd Chart Scale                   |
| 8th                       | 250                         | 100                               |
| 25th                      | 250                         | 100                               |
| 28th                      | 250                         | 100                               |
| DG                        | 250                         | 100                               |
| RN                        | 250                         | 100                               |
| SN                        | 250                         | 100                               |
| Agency                    | 1st Chart Scale             | 3rd Chart Scale                   |
| JO                        | 700                         | 700                               |
| SG                        | 700                         | 700                               |
| UG                        | 700                         | 700                               |
|                           |                             |                                   |