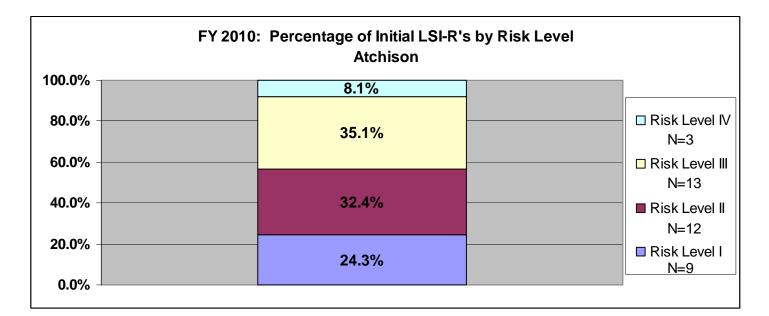

# SECTION IV: Number of Community Corrections Offenders (with an LSI-R score): Termination Reason by Supervision

52

This is a quick snapshot of the <u>number</u> of offenders, risk level by termination reason, for all agencies and statewide for fiscal year 2010 only (pgs. 53-54). Each type of revocation is listed, and a Revocation – All Combined column follows for each supervision level. The second page is similar to the first page only this is the <u>percentage</u> of offenders. Numbers were pulled from the Court Cases Sentencing Activity Report on 7/9/10 at 7:49:11AM. Please note that these numbers may not be exact as the others because this totals up by agency **not** statewide like the Court Case Sentencing Activity Report does. Deaths are not included in any of this data.