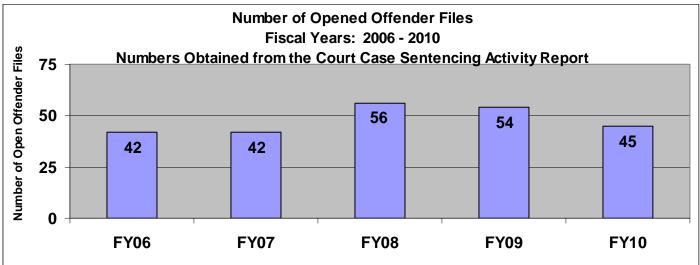

# SECTION III: Number of Opened Offender Files for Fiscal Years 2006 - 2010 by Agency and Statewide

Chart Scale

1400

The third section of data contains the total number of <u>offender files opened</u> for fiscal years 2006 thru 2010 for each agency and statewide (pgs. 41-51). A "file" is defined as a court case assigned to a specific offender. A "file" is opened when a new court case record is created due to a new sentence to community corrections or when an offender is assigned to community corrections in the pre-sentence state under SB123 legislation. The scaling is based on the number of offender files opened by like agencies (see below); some agencies will not have a like agency also noted below. Please note that there are three agencies per page. Information was pulled from the Court Case Sentencing Activity Report on 7/9/10 at 7:49:11AM.

| Agonov                                | Chart Scale              |
|---------------------------------------|--------------------------|
| Agency<br>2nd                         | <u>150</u>               |
| 5th                                   | 150                      |
| 13th                                  | 150                      |
| 31st                                  | 150                      |
| CB                                    | 150                      |
| CL                                    | 150                      |
| 6 <sup>th</sup>                       | 150                      |
| NWK                                   | 150                      |
|                                       | 150                      |
| Agency                                | Chart Scale              |
| $\frac{\text{Agency}}{4^{\text{th}}}$ | 200                      |
| 11th                                  | 200                      |
| 25 <sup>th</sup>                      | 200                      |
| CEK                                   | 200                      |
| DG                                    | 200                      |
| HVMP                                  | 200                      |
| RL                                    | 200                      |
| SFT                                   | 200                      |
|                                       |                          |
| Agency<br>22 <sup>nd</sup>            | Chart Scale              |
|                                       | 100                      |
| LV                                    | 100                      |
| MG                                    | 100                      |
| SCK                                   | 100                      |
| A                                     | Chart Scale              |
| Agency<br>24 <sup>th</sup>            | <u>Chart Scale</u><br>75 |
| AT                                    | 75<br>75                 |
| SU                                    | 75                       |
| 30                                    | 15                       |
| Agency                                | Chart Scale              |
| 8th                                   | 300                      |
| 28th                                  | 300                      |
|                                       |                          |
| Agencies with I                       | No Like Agency           |
| 12 <sup>th</sup>                      |                          |
| RN                                    |                          |
| SN                                    |                          |
| UG                                    |                          |
| JO                                    |                          |