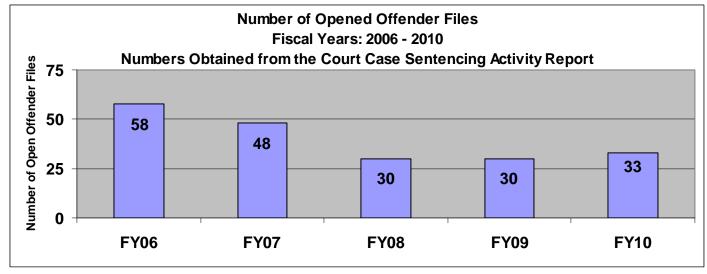

# SECTION III: Number of Opened Offender Files for Fiscal Years 2006 - 2010 by Agency and Statewide

Chart Scale

1400

The third section of data contains the total number of <u>offender files opened</u> for fiscal years 2006 thru 2010 for each agency and statewide (pgs. 41-51). A "file" is defined as a court case assigned to a specific offender. A "file" is opened when a new court case record is created due to a new sentence to community corrections or when an offender is assigned to community corrections in the pre-sentence state under SB123 legislation. The scaling is based on the number of offender files opened by like agencies (see below); some agencies will not have a like agency also noted below. Please note that there are three agencies per page. Information was pulled from the Court Case Sentencing Activity Report on 7/9/10 at 7:49:11AM.

### Atchison