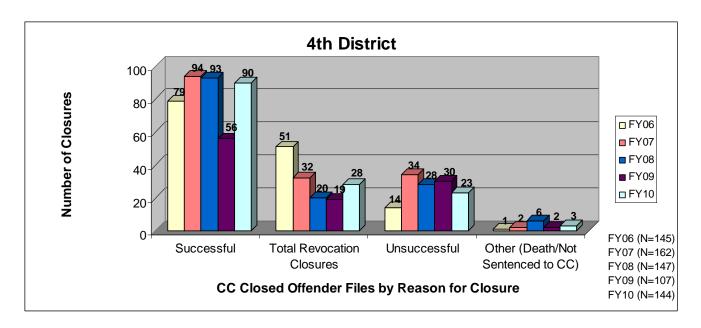

#### SECTION I: Number and Percentage of Community Corrections Closed Offender Files by Reason for Closure for Fiscal Years 2006 - 2010

The first section of data consists of the closed offender files by termination reason for fiscal years 2006 thru 2010 for each agency and statewide (pages 6-37). For this data set, a "file" is defined as a court case assigned to a specific offender. In any agency's jurisdiction, an offender may have multiple cases ("files") that close within the time frame. In that event, the case closure reasons are weighted so that an offender is only counted once, and an accurate count of offenders who are successful or revoked can be obtained. The data contains the number and percentage of how the <u>offender files closed</u> during the last five fiscal years. In the bottom right-hand corner of the first chart, there will be a fiscal year followed by a number; this is the <u>total number of closed</u> <u>offender files</u> for that fiscal year. For each agency, an offender is only counted one time. The third chart, last bar in the chart, shows where the 20% reduction is. If the FY10 number is <u>at or beneath</u> that bar, then the agency met the 20% reduction. You may also notice that the scale for charts 1 and 3 is different from agency to agency. The scale is based on the number of offender files closed by like agencies (see below). All information included in this section was pulled from Court Case Sentencing Activity Report on 7/9/10 at 7:49:11AM.

| Agency                    | 1 <sup>st</sup> Chart Scale | <u>3<sup>rd</sup> Chart Scale</u> |
|---------------------------|-----------------------------|-----------------------------------|
| 2nd                       | 100                         | 50                                |
| 4th                       | 100                         | 50                                |
| 5th                       | 100                         | 50                                |
| 11th                      | 100                         | 50                                |
| 13th                      | 100                         | 50                                |
| 31st                      | 100                         | 50                                |
| CEK                       | 100                         | 50                                |
| CB                        | 100                         | 50                                |
| CL                        | 100                         | 50                                |
| HVMP                      | 100                         | 50                                |
| RL                        | 100                         | 50                                |
| SFT                       | 100                         | 50                                |
| Agonou                    | 1 <sup>st</sup> Chart Scale | 3 <sup>rd</sup> Chart Scale       |
| Agency<br>6 <sup>th</sup> | <u>1 Chart Scale</u><br>60  | <u>3 Chart Scale</u><br>40        |
| $12^{\text{th}}$          | 60<br>60                    | 40<br>40                          |
| 12<br>$22^{nd}$           | 60                          | 40                                |
| $24^{\text{th}}$          | 60<br>60                    | 40                                |
| AT                        | 60<br>60                    | 40                                |
| LV                        | 60                          | 40                                |
| MG                        | 60                          | 40                                |
| SCK                       | 60                          | 40                                |
| SU                        | 60                          | 40                                |
| 50                        | 00                          | -10                               |
| Agency                    | 1st Chart Scale             | 3rd Chart Scale                   |
| 8th                       | 250                         | 100                               |
| 25th                      | 250                         | 100                               |
| 28th                      | 250                         | 100                               |
| DG                        | 250                         | 100                               |
| RN                        | 250                         | 100                               |
| SN                        | 250                         | 100                               |
| Agency                    | 1st Chart Scale             | 3rd Chart Scale                   |
| JO                        | 700                         | 700                               |
| SG                        | 700                         | 700                               |
| UG                        | 700                         | 700                               |
|                           |                             |                                   |