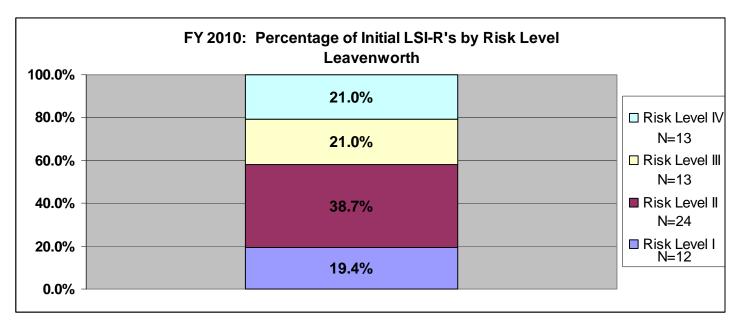

TOADS.









# SECTION VI: Percentage of Initial LSI-R's by Risk Level for Fiscal Year 2010 for All Agencies and Statewide

The information included in section six (pgs. 68-78) provides a breakdown of initially assigned risk levels by supervision level. On the right-hand side of each chart there is an "N=", this is the number of offenders who scored at that risk level. The data only includes fiscal year 2010. This information shows the number and percentage of offenders in each supervision level based upon the initial assessment. There are three agencies listed per page. Data was exported from the LSIR Flat View file within TOADS. The search criterion was for Assessment Dates between 07/01/2009 and 06/30/2010 and for Pre-Sentence/Initial LSIRs.

































































# SECTION VII: FY2010 LSI-R Data

The last section (pgs. 80-271) contains discharge LSI-R data for offenders whose supervision was terminated during fiscal year 2010. The data is listed by agency, and statewide, and provides the number and percentage of offenders who scored Very Low, Low, Moderate, High, and Very High by LSI-R domain for each termination reason. This does not lump revocations together. Please note that offenders who were Not Sentenced to Community Corrections were not included in this data.

# **2ND DISTRICT**

# TermRsn \* CRIMINAL HISTORY

|         |                            |                  |          |       | CRIMINAL F | IISTORY |           |        |
|---------|----------------------------|------------------|----------|-------|----------