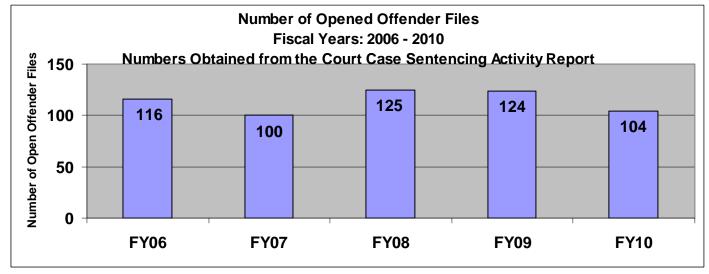

# SECTION III: Number of Opened Offender Files for Fiscal Years 2006 - 2010 by Agency and Statewide

Chart Scale

1400

The third section of data contains the total number of <u>offender files opened</u> for fiscal years 2006 thru 2010 for each agency and statewide (pgs. 41-51). A "file" is defined as a court case assigned to a specific offender. A "file" is opened when a new court case record is created due to a new sentence to community corrections or when an offender is assigned to community corrections in the pre-sentence state under SB123 legislation. The scaling is based on the number of offender files opened by like agencies (see below); some agencies will not have a like agency also noted below. Please note that there are three agencies per page. Information was pulled from the Court Case Sentencing Activity Report on 7/9/10 at 7:49:11AM.

| Agonov                                | Chart Scale              |
|---------------------------------------|--------------------------|
| Agency<br>2nd                         | <u>150</u>               |
| 5th                                   | 150                      |
| 13th                                  | 150                      |
| 31st                                  | 150                      |
| CB                                    | 150                      |
| CL                                    | 150                      |
| 6 <sup>th</sup>                       | 150                      |
| NWK                                   | 150                      |
|                                       | 150                      |
| Agency                                | Chart Scale              |
| $\frac{\text{Agency}}{4^{\text{th}}}$ | 200                      |
| 11th                                  | 200                      |
| 25 <sup>th</sup>                      | 200                      |
| CEK                                   | 200                      |
| DG                                    | 200                      |
| HVMP                                  | 200                      |
| RL                                    | 200                      |
| SFT                                   | 200                      |
|                                       |                          |
| Agency<br>22 <sup>nd</sup>            | Chart Scale              |
|                                       | 100                      |
| LV                                    | 100                      |
| MG                                    | 100                      |
| SCK                                   | 100                      |
| A                                     | Chart Scale              |
| Agency<br>24 <sup>th</sup>            | <u>Chart Scale</u><br>75 |
| AT                                    | 75<br>75                 |
| SU                                    | 75                       |
| 30                                    | 15                       |
| Agency                                | Chart Scale              |
| 8th                                   | 300                      |
| 28th                                  | 300                      |
|                                       |                          |
| Agencies with I                       | No Like Agency           |
| 12 <sup>th</sup>                      |                          |
| RN                                    |                          |
| SN                                    |                          |
| UG                                    |                          |
| JO                                    |                          |

SG

22<sup>nd</sup> District