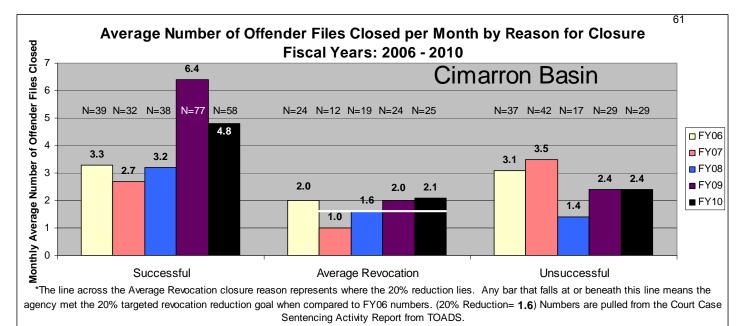

#### SECTION I: Number and Percentage of Community Corrections Closed Offender Files by Reason for Closure for Fiscal Years 2006 - 2010

The first section of data consists of the closed offender files by termination reason for fiscal years 2006 thru 2010 for each agency and statewide (pages 6-37). For this data set, a "file" is defined as a court case assigned to a specific offender. In any agency's jurisdiction, an offender may have multiple cases ("files") that close within the time frame. In that event, the case closure reasons are weighted so that an offender is only counted once, and an accurate count of offenders who are successful or revoked can be obtained. The data contains the number and percentage of how the <u>offender files closed</u> during the last five fiscal years. In the bottom right-hand corner of the first chart, there will be a fiscal year followed by a number; this is the <u>total number of closed</u> <u>offender files</u> for that fiscal year. For each agency, an offender is only counted one time. The third chart, last bar in the chart, shows where the 20% reduction is. If the FY10 number is <u>at or beneath</u> that bar, then the agency met the 20% reduction. You may also notice that the scale for charts 1 and 3 is different from agency to agency. The scale is based on the number of offender files closed by like agencies (see below). All information included in this section was pulled from Court Case Sentencing Activity Report on 7/9/10 at 7:49:11AM.

| Agency                    | 1 <sup>st</sup> Chart Scale | <u>3<sup>rd</sup> Chart Scale</u> |
|---------------------------|-----------------------------|-----------------------------------|
| 2nd                       | 100                         | 50                                |
| 4th                       | 100                         | 50                                |
| 5th                       | 100                         | 50                                |
| 11th                      | 100                         | 50                                |
| 13th                      | 100                         | 50                                |
| 31st                      | 100                         | 50                                |
| CEK                       | 100                         | 50                                |
| CB                        | 100                         | 50                                |
| CL                        | 100                         | 50                                |
| HVMP                      | 100                         | 50                                |
| RL                        | 100                         | 50                                |
| SFT                       | 100                         | 50                                |
| Agonou                    | 1 <sup>st</sup> Chart Scale | 3 <sup>rd</sup> Chart Scale       |
| Agency<br>6 <sup>th</sup> | <u>1 Chart Scale</u><br>60  | <u>3 Chart Scale</u><br>40        |
| $12^{\text{th}}$          | 60<br>60                    | 40<br>40                          |
| 12<br>$22^{nd}$           | 60                          | 40                                |
| $24^{\text{th}}$          | 60<br>60                    | 40                                |
| AT                        | 60<br>60                    | 40                                |
| LV                        | 60                          | 40                                |
| MG                        | 60                          | 40                                |
| SCK                       | 60                          | 40                                |
| SU                        | 60                          | 40                                |
| 50                        | 00                          | -10                               |
| Agency                    | 1st Chart Scale             | 3rd Chart Scale                   |
| 8th                       | 250                         | 100                               |
| 25th                      | 250                         | 100                               |
| 28th                      | 250                         | 100                               |
| DG                        | 250                         | 100                               |
| RN                        | 250                         | 100                               |
| SN                        | 250                         | 100                               |
| Agency                    | 1st Chart Scale             | 3rd Chart Scale                   |
| JO                        | 700                         | 700                               |
| SG                        | 700                         | 700                               |
| UG                        | 700                         | 700                               |
|                           |                             |                                   |