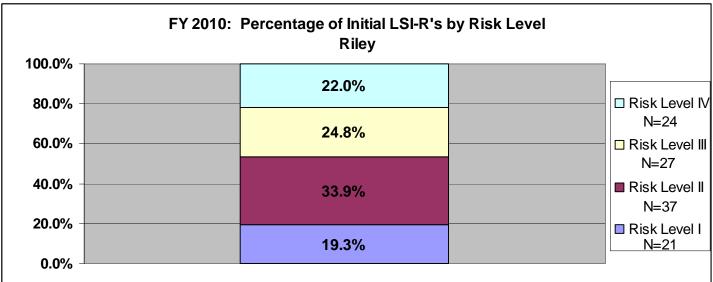

# SECTION VI: Percentage of Initial LSI-R's by Risk Level for Fiscal Year 2010 for All Agencies and Statewide

The information included in section six (pgs. 68-78) provides a breakdown of initially assigned risk levels by supervision level. On the right-hand side of each chart there is an "N=", this is the number of offenders who scored at that risk level. The data only includes fiscal year 2010. This information shows the number and percentage of offenders in each supervision level based upon the initial assessment. There are three agencies listed per page. Data was exported from the LSIR Flat View file within TOADS. The search criterion was for Assessment Dates between 07/01/2009 and 06/30/2010 and for Pre-Sentence/Initial LSIRs.

































































# SECTION VII: FY2010 LSI-R Data

The last section (pgs. 80-271) contains discharge LSI-R data for offenders whose supervision was terminated during fiscal year 2010. The data is listed by agency, and statewide, and provides the number and percentage of offenders who scored Very Low, Low, Moderate, High, and Very High by LSI-R domain for each termination reason. This does not lump revocations together. Please note that offenders who were Not Sentenced to Community Corrections were not included in this data.

# **2ND DISTRICT**

# TermRsn \* CRIMINAL HISTORY

|         |                            |                  |          |       | CRIMINAL F | IISTORY |           |        |
|---------|----------------------------|------------------|----------|-------|------------|-----