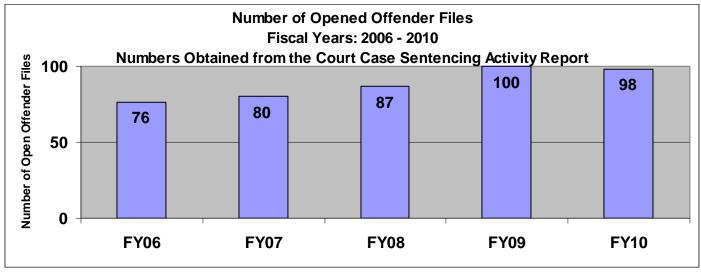

# SECTION III: Number of Opened Offender Files for Fiscal Years 2006 - 2010 by Agency and Statewide

Chart Scale

1400

The third section of data contains the total number of <u>offender files opened</u> for fiscal years 2006 thru 2010 for each agency and statewide (pgs. 41-51). A "file" is defined as a court case assigned to a specific offender. A "file" is opened when a new court case record is created due to a new sentence to community corrections or when an offender is assigned to community corrections in the pre-sentence state under SB123 legislation. The scaling is based on the number of offender files opened by like agencies (see below); some agencies will not have a like agency also noted below. Please note that there are three agencies per page. Information was pulled from the Court Case Sentencing Activity Report on 7/9/10 at 7:49:11AM.

| Agonov                                | Chart Scale              |
|---------------------------------------|--------------------------|
| Agency<br>2nd                         | <u>150</u>               |
| 5th                                   | 150                      |
| 13th                                  | 150                      |
| 31st                                  | 150                      |
| CB                                    | 150                      |
| CL                                    | 150                      |
| 6 <sup>th</sup>                       | 150                      |
| NWK                                   | 150                      |
|                                       | 150                      |
| Agency                                | Chart Scale              |
| $\frac{\text{Agency}}{4^{\text{th}}}$ | 200                      |
| 11th                                  | 200                      |
| 25 <sup>th</sup>                      | 200                      |
| CEK                                   | 200                      |
| DG                                    | 200                      |
| HVMP                                  | 200                      |
| RL                                    | 200                      |
| SFT                                   | 200                      |
|                                       |                          |
| Agency<br>22 <sup>nd</sup>            | Chart Scale              |
|                                       | 100                      |
| LV                                    | 100                      |
| MG                                    | 100                      |
| SCK                                   | 100                      |
| A                                     | Chart Scale              |
| Agency<br>24 <sup>th</sup>            | <u>Chart Scale</u><br>75 |
| AT                                    | 75<br>75                 |
| SU                                    | 75                       |
| 30                                    | 15                       |
| Agency                                | Chart Scale              |
| 8th                                   | 300                      |
| 28th                                  | 300                      |
|                                       |                          |
| Agencies with I                       | No Like Agency           |
| 12 <sup>th</sup>                      |                          |
| RN                                    |                          |
| SN                                    |                          |
| UG                                    |                          |
| JO                                    |                          |

SG

22<sup>nd</sup> District