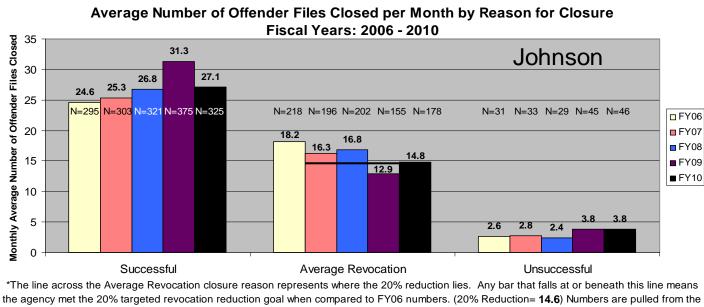

06 numbers. (20% Reduction= **1.0**) Numbers are pulled from the Court Case Sentencing Activity Report from TOADS.







\*The line across the Average Revocation closure reason represents where the 20% reduction lies. Any bar that falls at or beneath this line means the agency met the 20% targeted revocation reduction goal when compared to FY06 numbers. (20% Reduction= **1.4**) Numbers are pulled from the Court Case Sentencing Activity Report from TOADS.





\*The line across the Average Revocation closure reason represents where the 20% reduction lies. Any bar that falls at or beneath this line means the agency met the 20% targeted revocation reduction goal when compared to FY06 numbers. (20% Reduction= 2.2) Numbers are pulled from the Court Case Sentencing Activity Report from TOADS.



Court Case Sentencing Activity Report from TOADS.



Court Case Sentencing Activity Report from TOADS.



the 20% targeted revocation reduction goal when compared to FY06 numbers. (20% Reduction= **1.8**) Numbers are pulled from the Court Case Sentencing Activity Report from TOADS.



Report from TOADS.





\*The line across the Average Revocation closure reason represents where the 20% reduction lies. Any bar that falls at or beneath this line means the agency met the 20% targeted revocation reduction goal when compared to FY06 numbers. (20% Reduction= **1.8**) Numbers are pulled from the Court Case Sentencing Activity Report from TOADS.



\*The line across the Average Revocation closure reason represents where the 20% reduction lies. Any bar that falls at or beneath this line means t