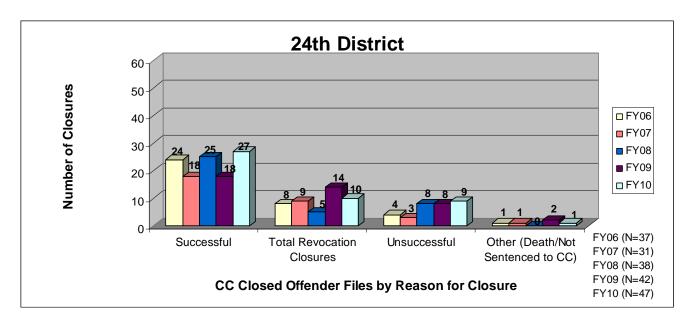

#### SECTION I: Number and Percentage of Community Corrections Closed Offender Files by Reason for Closure for Fiscal Years 2006 - 2010

The first section of data consists of the closed offender files by termination reason for fiscal years 2006 thru 2010 for each agency and statewide (pages 6-37). For this data set, a "file" is defined as a court case assigned to a specific offender. In any agency's jurisdiction, an offender may have multiple cases ("files") that close within the time frame. In that event, the case closure reasons are weighted so that an offender is only counted once, and an accurate count of offenders who are successful or revoked can be obtained. The data contains the number and percentage of how the <u>offender files closed</u> during the last five fiscal years. In the bottom right-hand corner of the first chart, there will be a fiscal year followed by a number; this is the <u>total number of closed</u> <u>offender files</u> for that fiscal year. For each agency, an offender is only counted one time. The third chart, last bar in the chart, shows where the 20% reduction is. If the FY10 number is <u>at or beneath</u> that bar, then the agency met the 20% reduction. You may also notice that the scale for charts 1 and 3 is different from agency to agency. The scale is based on the number of offender files closed by like agencies (see below). All information included in this section was pulled from Court Case Sentencing Activity Report on 7/9/10 at 7:49:11AM.

| Agency                    | 1 <sup>st</sup> Chart Scale | <u>3<sup>rd</sup> Chart Scale</u> |
|---------------------------|-----------------------------|-----------------------------------|
| 2nd                       | 100                         | 50                                |
| 4th                       | 100                         | 50                                |
| 5th                       | 100                         | 50                                |
| 11th                      | 100                         | 50                                |
| 13th                      | 100                         | 50                                |
| 31st                      | 100                         | 50                                |
| CEK                       | 100                         | 50                                |
| CB                        | 100                         | 50                                |
| CL                        | 100                         | 50                                |
| HVMP                      | 100                         | 50                                |
| RL                        | 100                         | 50                                |
| SFT                       | 100                         | 50                                |
| Agonou                    | 1 <sup>st</sup> Chart Scale | 3 <sup>rd</sup> Chart Scale       |
| Agency<br>6 <sup>th</sup> | <u>1 Chart Scale</u><br>60  | <u>3 Chart Scale</u><br>40        |
| $12^{\text{th}}$          | 60<br>60                    | 40<br>40                          |
| 12<br>$22^{nd}$           | 60                          | 40                                |
| $24^{\text{th}}$          | 60<br>60                    | 40                                |
| AT                        | 60<br>60                    | 40                                |
| LV                        | 60                          | 40                                |
| MG                        | 60                          | 40                                |
| SCK                       | 60                          | 40                                |
| SU                        | 60                          | 40                                |
| 50                        | 00                          | -10                               |
| Agency                    | 1st Chart Scale             | 3rd Chart Scale                   |
| 8th                       | 250                         | 100                               |
| 25th                      | 250                         | 100                               |
| 28th                      | 250                         | 100                               |
| DG                        | 250                         | 100                               |
| RN                        | 250                         | 100                               |
| SN                        | 250                         | 100                               |
| Agency                    | 1st Chart Scale             | 3rd Chart Scale                   |
| JO                        | 700                         | 700                               |
| SG                        | 700                         | 700                               |
| UG                        | 700                         | 700                               |
|                           |                             |                                   |