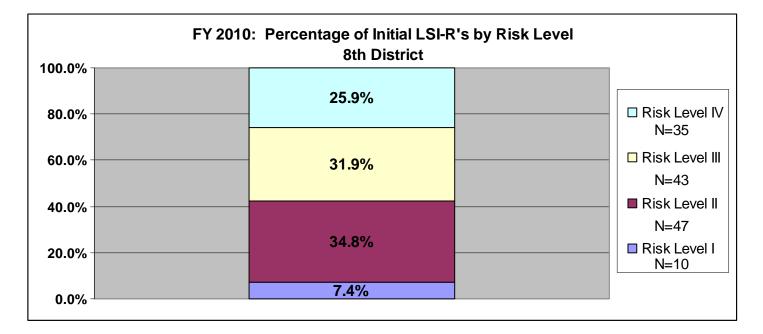

# **4TH DISTRICT**

Term Rsn \* CRIMINAL HISTORY

|          |                            |                   |          |       | CRIMINAL H | IISTORY |           |                 |
|----------|----------------------------|-------------------|----------|-------|------------|---------|-----------|-----------------|
|          |                            |                   | VERY LOW | LOW   | MODERATE   | HIGH    | VERY HIGH | Total           |
| Term Rsn | <b>REVOKED - CONDITION</b> | Count             | 0        | 1     | 6          | 3       | 2         | 12              |
|          |                            | % within Term Rsn | .0%      | 8.3%  | 50.0%      | 25.0%   | 16.7%     | 100.0%          |
|          | REVOKED - NEW FELONY       | Count             | 0        | 1     | 1          | 3       | 2         | 7               |
|          |                            | % within Term Rsn | .0%      | 14.3% | 14.3%      | 42.9%   | 28.6%     | 100.0%          |
|          | REVOKED - NEW              | Count             | 0        | 0     | 4          | 2       | 1         | 7               |
|          | MISDEMEANOR                | % within Term Rsn | .0%      | .0%   | 57.1%      | 28.6%   | 14.3%     | 100.0%          |
|          | SUCCESSFUL                 | Count             | 3        | 12    | 41         | 9       | 11        | <mark>76</mark> |
|          |                            | % within Term Rsn | 3.9%     | 15.8% | 53.9%      | 11.8%   | 14.5%     | 100.0%          |
|          | UNSUCCESSFUL - CLOSED      | Count             | 0        | 3     | 8          | 4       | 2         | 17              |
|          | BY COURT                   | % within Term Rsn | .0%      | 17.6% | 47.1%      | 23.5%   | 11.8%     | 100.0%          |
|          | UNSUCCESSFUL -             | Count             | 0        | 0     | 1          | 0       | 2         | 3               |
|          | REMANDED TO JAIL           | % within Term Rsn | .0%      | .0%   | 33.3%      | .0%     | 66.7%     | 100.0%          |
|          | Total                      | Count             | 3        | 17    | 61         | 21      | 20        | 122             |
|          |                            | % within Term Rsn | 2.5%     | 13.9% | 50.0%      | 17.2%   | 16.4%     | 100.0%          |