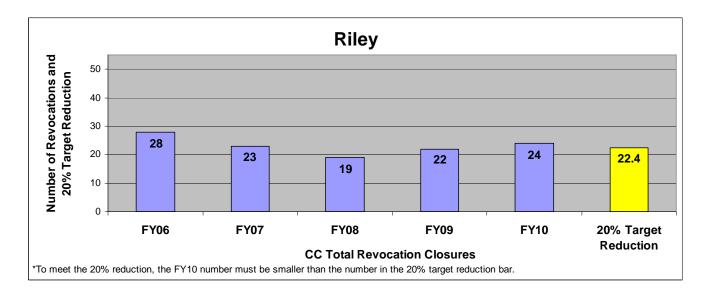

#### SECTION I: Number and Percentage of Community Corrections Closed Offender Files by Reason for Closure for Fiscal Years 2006 - 2010

The first section of data consists of the closed offender files by termination reason for fiscal years 2006 thru 2010 for each agency and statewide (pages 6-37). For this data set, a "file" is defined as a court case assigned to a specific offender. In any agency's jurisdiction, an offender may have multiple cases ("files") that close within the time frame. In that event, the case closure reasons are weighted so that an offender is only counted once, and an accurate count of offenders who are successful or revoked can be obtained. The data contains the number and percentage of how the <u>offender files closed</u> during the last five fiscal years. In the bottom right-hand corner of the first chart, there will be a fiscal year followed by a number; this is the <u>total number of closed</u> <u>offender files</u> for that fiscal year. For each agency, an offender is only counted one time. The third chart, last bar in the chart, shows where the 20% reduction is. If the FY10 number is <u>at or beneath</u> that bar, then the agency met the 20% reduction. You may also notice that the scale for charts 1 and 3 is different from agency to agency. The scale is based on the number of offender files closed by like agencies (see below). All information included in this section was pulled from Court Case Sentencing Activity Report on 7/9/10 at 7:49:11AM.

| Agency                    | 1 <sup>st</sup> Chart Scale | <u>3<sup>rd</sup> Chart Scale</u> |
|---------------------------|-----------------------------|-----------------------------------|
| 2nd                       | 100                         | 50                                |
| 4th                       | 100                         | 50                                |
| 5th                       | 100                         | 50                                |
| 11th                      | 100                         | 50                                |
| 13th                      | 100                         | 50                                |
| 31st                      | 100                         | 50                                |
| CEK                       | 100                         | 50                                |
| CB                        | 100                         | 50                                |
| CL                        | 100                         | 50                                |
| HVMP                      | 100                         | 50                                |
| RL                        | 100                         | 50                                |
| SFT                       | 100                         | 50                                |
| Agonou                    | 1 <sup>st</sup> Chart Scale | 3 <sup>rd</sup> Chart Scale       |
| Agency<br>6 <sup>th</sup> | <u>1 Chart Scale</u><br>60  | <u>3 Chart Scale</u><br>40        |
| $12^{\text{th}}$          | 60<br>60                    | 40<br>40                          |
| 12<br>$22^{nd}$           | 60                          | 40                                |
| $24^{\text{th}}$          | 60<br>60                    | 40                                |
| AT                        | 60<br>60                    | 40                                |
| LV                        | 60                          | 40                                |
| MG                        | 60                          | 40                                |
| SCK                       | 60                          | 40                                |
| SU                        | 60                          | 40                                |
| 50                        | 00                          | -10                               |
| Agency                    | 1st Chart Scale             | 3rd Chart Scale                   |
| 8th                       | 250                         | 100                               |
| 25th                      | 250                         | 100                               |
| 28th                      | 250                         | 100                               |
| DG                        | 250                         | 100                               |
| RN                        | 250                         | 100                               |
| SN                        | 250                         | 100                               |
| Agency                    | 1st Chart Scale             | 3rd Chart Scale                   |
| JO                        | 700                         | 700                               |
| SG                        | 700                         | 700                               |
| UG                        | 700                         | 700                               |
|                           |                             |                                   |