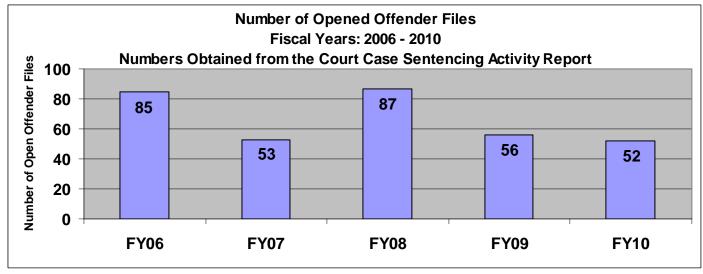

# SECTION III: Number of Opened Offender Files for Fiscal Years 2006 - 2010 by Agency and Statewide

Chart Scale

1400

The third section of data contains the total number of <u>offender files opened</u> for fiscal years 2006 thru 2010 for each agency and statewide (pgs. 41-51). A "file" is defined as a court case assigned to a specific offender. A "file" is opened when a new court case record is created due to a new sentence to community corrections or when an offender is assigned to community corrections in the pre-sentence state under SB123 legislation. The scaling is based on the number of offender files opened by like agencies (see below); some agencies will not have a like agency also noted below. Please note that there are three agencies per page. Information was pulled from the Court Case Sentencing Activity Report on 7/9/10 at 7:49:11AM.

| Agonov                                | Chart Scale              |
|---------------------------------------|--------------------------|
| Agency<br>2nd                         | <u>150</u>               |
| 5th                                   | 150                      |
| 13th                                  | 150                      |
| 31st                                  | 150                      |
| CB                                    | 150                      |
| CL                                    | 150                      |
| 6 <sup>th</sup>                       | 150                      |
| NWK                                   | 150                      |
|                                       | 150                      |
| Agency                                | Chart Scale              |
| $\frac{\text{Agency}}{4^{\text{th}}}$ | 200                      |
| 11th                                  | 200                      |
| 25 <sup>th</sup>                      | 200                      |
| CEK                                   | 200                      |
| DG                                    | 200                      |
| HVMP                                  | 200                      |
| RL                                    | 200                      |
| SFT                                   | 200                      |
|                                       |                          |
| Agency<br>22 <sup>nd</sup>            | Chart Scale              |
|                                       | 100                      |
| LV                                    | 100                      |
| MG                                    | 100                      |
| SCK                                   | 100                      |
| A                                     | Chart Scale              |
| Agency<br>24 <sup>th</sup>            | <u>Chart Scale</u><br>75 |
| AT                                    | 75<br>75                 |
| SU                                    | 75                       |
| 30                                    | 15                       |
| Agency                                | Chart Scale              |
| 8th                                   | 300                      |
| 28th                                  | 300                      |
|                                       |                          |
| Agencies with I                       | No Like Agency           |
| 12 <sup>th</sup>                      |                          |
| RN                                    |                          |
| SN                                    |                          |
| UG                                    |                          |
| JO                                    |                          |