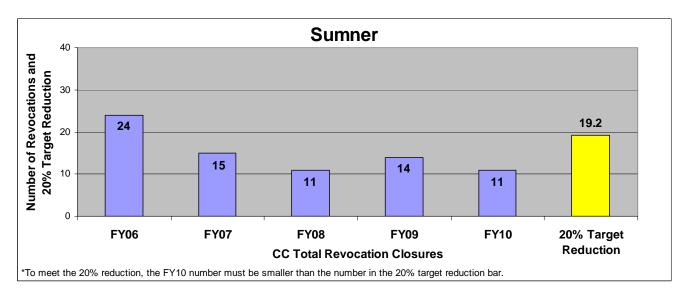

#### SECTION I: Number and Percentage of Community Corrections Closed Offender Files by Reason for Closure for Fiscal Years 2006 - 2010

The first section of data consists of the closed offender files by termination reason for fiscal years 2006 thru 2010 for each agency and statewide (pages 6-37). For this data set, a "file" is defined as a court case assigned to a specific offender. In any agency's jurisdiction, an offender may have multiple cases ("files") that close within the time frame. In that event, the case closure reasons are weighted so that an offender is only counted once, and an accurate count of offenders who are successful or revoked can be obtained. The data contains the number and percentage of how the <u>offender files closed</u> during the last five fiscal years. In the bottom right-hand corner of the first chart, there will be a fiscal year followed by a number; this is the <u>total number of closed</u> <u>offender files</u> for that fiscal year. For each agency, an offender is only counted one time. The third chart, last bar in the chart, shows where the 20% reduction is. If the FY10 number is <u>at or beneath</u> that bar, then the agency met the 20% reduction. You may also notice that the scale for charts 1 and 3 is different from agency to agency. The scale is based on the number of offender files closed by like agencies (see below). All information included in this section was pulled from Court Case Sentencing Activity Report on 7/9/10 at 7:49:11AM.

#### Sumner