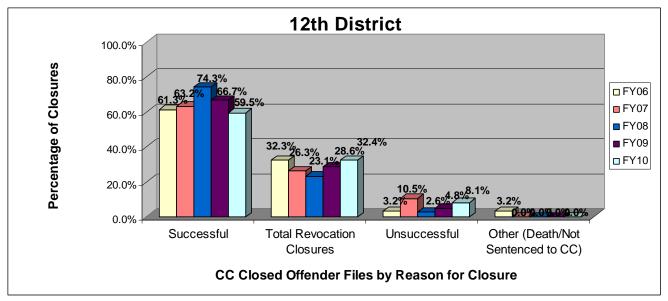

#### SECTION I: Number and Percentage of Community Corrections Closed Offender Files by Reason for Closure for Fiscal Years 2006 - 2010

The first section of data consists of the closed offender files by termination reason for fiscal years 2006 thru 2010 for each agency and statewide (pages 6-37). For this data set, a "file" is defined as a court case assigned to a specific offender. In any agency's jurisdiction, an offender may have multiple cases ("files") that close within the time frame. In that event, the case closure reasons are weighted so that an offender is only counted once, and an accurate count of offenders who are successful or revoked can be obtained. The data contains the number and percentage of how the <u>offender files closed</u> during the last five fiscal years. In the bottom right-hand corner of the first chart, there will be a fiscal year followed by a number; this is the <u>total number of closed</u> <u>offender files</u> for that fiscal year. For each agency, an offender is only counted one time. The third chart, last bar in the chart, shows where the 20% reduction is. If the FY10 number is <u>at or beneath</u> that bar, then the agency met the 20% reduction. You may also notice that the scale for charts 1 and 3 is different from agency to agency. The scale is based on the number of offender files closed by like agencies (see below). All information included in this section was pulled from Court Case Sentencing Activity Report on 7/9/10 at 7:49:11AM.

| Agency                    | 1 <sup>st</sup> Chart Scale | <u>3<sup>rd</sup> Chart Scale</u> |
|---------------------------|-----------------------------|-----------------------------------|
| 2nd                       | 100                         | 50                                |
| 4th                       | 100                         | 50                                |
| 5th                       | 100                         | 50                                |
| 11th                      | 100                         | 50                                |
| 13th                      | 100                         | 50                                |
| 31st                      | 100                         | 50                                |
| CEK                       | 100                         | 50                                |
| CB                        | 100                         | 50                                |
| CL                        | 100                         | 50                                |
| HVMP                      | 100                         | 50                                |
| RL                        | 100                         | 50                                |
| SFT                       | 100                         | 50                                |
| Agonou                    | 1 <sup>st</sup> Chart Scale | 3 <sup>rd</sup> Chart Scale       |
| Agency<br>6 <sup>th</sup> | <u>1 Chart Scale</u><br>60  | <u>3 Chart Scale</u><br>40        |
| $12^{\text{th}}$          | 60<br>60                    | 40<br>40                          |
| 12<br>$22^{nd}$           | 60                          | 40                                |
| $24^{\text{th}}$          | 60<br>60                    | 40                                |
| AT                        | 60<br>60                    | 40                                |
| LV                        | 60                          | 40                                |
| MG                        | 60                          | 40                                |
| SCK                       | 60                          | 40                                |
| SU                        | 60                          | 40                                |
| 50                        | 00                          | -10                               |
| Agency                    | 1st Chart Scale             | 3rd Chart Scale                   |
| 8th                       | 250                         | 100                               |
| 25th                      | 250                         | 100                               |
| 28th                      | 250                         | 100                               |
| DG                        | 250                         | 100                               |
| RN                        | 250                         | 100                               |
| SN                        | 250                         | 100                               |
| Agency                    | 1st Chart Scale             | 3rd Chart Scale                   |
| JO                        | 700                         | 700                               |
| SG                        | 700                         | 700                               |
| UG                        | 700                         | 700                               |
|                           |                             |                                   |