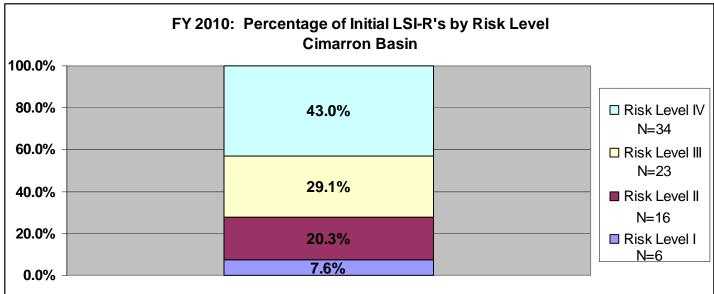

eport from TOADS.









# SECTION VI: Percentage of Initial LSI-R's by Risk Level for Fiscal Year 2010 for All Agencies and Statewide

The information included in section six (pgs. 68-78) provides a breakdown of initially assigned risk levels by supervision level. On the right-hand side of each chart there is an "N=", this is the number of offenders who scored at that risk level. The data only includes fiscal year 2010. This information shows the number and percentage of offenders in each supervision level based upon the initial assessment. There are three agencies listed per page. Data was exported from the LSIR Flat View file within TOADS. The search criterion was for Assessment Dates between 07/01/2009 and 06/30/2010 and for Pre-Sentence/Initial LSIRs.

































































# SECTION VII: FY2010 LSI-R Data

The last section (pgs. 80-271) contains discharge LSI-R data for offenders whose supervision was terminated during fiscal year 2010. The data is listed by agency, and statewide, and provides the number and percentage of offenders who scored Very Low, Low, Moderate, High, and Very High by LSI-R domain for each termination reason. This does not lump revocations together. Please note that offenders who were Not Sentenced to Community Corrections were not included in this data.

# **2ND DISTRICT**

# TermRsn \* CRIMINAL HISTORY

|         |                            |                  |          |       | CRIMINAL F | IISTORY |           |        |
|---------|----------------------------|------------------|----------|-------|