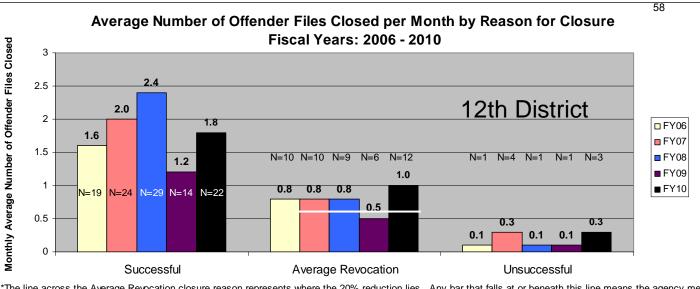

#### SECTION I: Number and Percentage of Community Corrections Closed Offender Files by Reason for Closure for Fiscal Years 2006 - 2010

The first section of data consists of the closed offender files by termination reason for fiscal years 2006 thru 2010 for each agency and statewide (pages 6-37). For this data set, a "file" is defined as a court case assigned to a specific offender. In any agency's jurisdiction, an offender may have multiple cases ("files") that close within the time frame. In that event, the case closure reasons are weighted so that an offender is only counted once, and an accurate count of offenders who are successful or revoked can be obtained. The data contains the number and percentage of how the <u>offender files closed</u> during the last five fiscal years. In the bottom right-hand corner of the first chart, there will be a fiscal year followed by a number; this is the <u>total number of closed</u> <u>offender files</u> for that fiscal year. For each agency, an offender is only counted one time. The third chart, last bar in the chart, shows where the 20% reduction is. If the FY10 number is <u>at or beneath</u> that bar, then the agency met the 20% reduction. You may also notice that the scale for charts 1 and 3 is different from agency to agency. The scale is based on the number of offender files closed by like agencies (see below). All information included in this section was pulled from Court Case Sentencing Activity Report on 7/9/10 at 7:49:11AM.

| Agency                    | 1 <sup>st</sup> Chart Scale | <u>3<sup>rd</sup> Chart Scale</u> |
|---------------------------|-----------------------------|-----------------------------------|
| 2nd                       | 100                         | 50                                |
| 4th                       | 100                         | 50                                |
| 5th                       | 100                         | 50                                |
| 11th                      | 100                         | 50                                |
| 13th                      | 100                         | 50                                |
| 31st                      | 100                         | 50                                |
| CEK                       | 100                         | 50                                |
| CB                        | 100                         | 50                                |
| CL                        | 100                         | 50                                |
| HVMP                      | 100                         | 50                                |
| RL                        | 100                         | 50                                |
| SFT                       | 100                         | 50                                |
| Agonou                    | 1 <sup>st</sup> Chart Scale | 3 <sup>rd</sup> Chart Scale       |
| Agency<br>6 <sup>th</sup> | <u>1 Chart Scale</u><br>60  | <u>3 Chart Scale</u><br>40        |
| $12^{\text{th}}$          | 60<br>60                    | 40<br>40                          |
| 12<br>$22^{nd}$           | 60                          | 40                                |
| $24^{\text{th}}$          | 60<br>60                    | 40                                |
| AT                        | 60<br>60                    | 40                                |
| LV                        | 60                          | 40                                |
| MG                        | 60                          | 40                                |
| SCK                       | 60                          | 40                                |
| SU                        | 60                          | 40                                |
| 50                        | 00                          | -10                               |
| Agency                    | 1st Chart Scale             | 3rd Chart Scale                   |
| 8th                       | 250                         | 100                               |
| 25th                      | 250                         | 100                               |
| 28th                      | 250                         | 100                               |
| DG                        | 250                         | 100                               |
| RN                        | 250                         | 100                               |
| SN                        | 250                         | 100                               |
| Agency                    | 1st Chart Scale             | 3rd Chart Scale                   |
| JO                        | 700                         | 700                               |
| SG                        | 700                         | 700                               |
| UG                        | 700                         | 700                               |
|                           |                             |                                   |