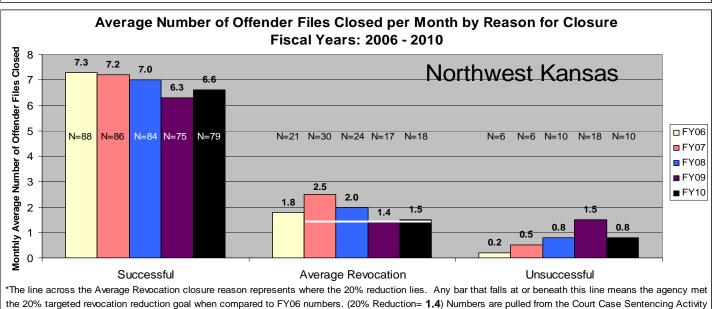

20% targeted revocation reduction goal when compared to FY06 numbers. (20% Reduction= **1.4**) Numbers are pulled from the Court Case Sentencing Activity Report from TOADS.





\*The line across the Average Revocation closure reason represents where the 20% reduction lies. Any bar that falls at or beneath this line means the agency met the 20% targeted revocation reduction goal when compared to FY06 numbers. (20% Reduction= 2.2) Numbers are pulled from the Court Case Sentencing Activity Report from TOADS.



Court Case Sentencing Activity Report from TOADS.



Court Case Sentencing Activity Report from TOADS.



the 20% targeted revocation reduction goal when compared to FY06 numbers. (20% Reduction= **1.8**) Numbers are pulled from the Court Case Sentencing Activity Report from TOADS.



Report from TOADS.





\*The line across the Average Revocation closure reason represents where the 20% reduction lies. Any bar that falls at or beneath this line means the agency met the 20% targeted revocation reduction goal when compared to FY06 numbers. (20% Reduction= **1.8**) Numbers are pulled from the Court Case Sentencing Activity Report from TOADS.



\*The line across the Average Revocation closure reason represents where the 20% reduction lies. Any bar that falls at or beneath this line means the agency met the 20% targeted revocation reduction goal when compared to FY06 numbers. (20% Reduction= **2.8**) Numbers are pulled from the Court Case Sentencing Activity Report from TOADS.









# SECTION VI: Percentage of Initial LSI-R's by Risk Level for Fiscal Year 2010 for All