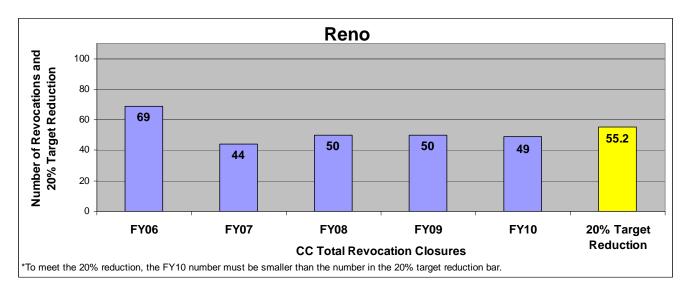

#### SECTION I: Number and Percentage of Community Corrections Closed Offender Files by Reason for Closure for Fiscal Years 2006 - 2010

The first section of data consists of the closed offender files by termination reason for fiscal years 2006 thru 2010 for each agency and statewide (pages 6-37). For this data set, a "file" is defined as a court case assigned to a specific offender. In any agency's jurisdiction, an offender may have multiple cases ("files") that close within the time frame. In that event, the case closure reasons are weighted so that an offender is only counted once, and an accurate count of offenders who are successful or revoked can be obtained. The data contains the number and percentage of how the <u>offender files closed</u> during the last five fiscal years. In the bottom right-hand corner of the first chart, there will be a fiscal year followed by a number; this is the <u>total number of closed</u> <u>offender files</u> for that fiscal year. For each agency, an offender is only counted one time. The third chart, last bar in the chart, shows where the 20% reduction is. If the FY10 number is <u>at or beneath</u> that bar, then the agency met the 20% reduction. You may also notice that the scale for charts 1 and 3 is different from agency to agency. The scale is based on the number of offender files closed by like agencies (see below). All information included in this section was pulled from Court Case Sentencing Activity Report on 7/9/10 at 7:49:11AM.

| Agency                    | 1 <sup>st</sup> Chart Scale | <u>3<sup>rd</sup> Chart Scale</u> |
|---------------------------|-----------------------------|-----------------------------------|
| 2nd                       | 100                         | 50                                |
| 4th                       | 100                         | 50                                |
| 5th                       | 100                         | 50                                |
| 11th                      | 100                         | 50                                |
| 13th                      | 100                         | 50                                |
| 31st                      | 100                         | 50                                |
| CEK                       | 100                         | 50                                |
| CB                        | 100                         | 50                                |
| CL                        | 100                         | 50                                |
| HVMP                      | 100                         | 50                                |
| RL                        | 100                         | 50                                |
| SFT                       | 100                         | 50                                |
| Agonou                    | 1 <sup>st</sup> Chart Scale | 3 <sup>rd</sup> Chart Scale       |
| Agency<br>6 <sup>th</sup> | <u>1 Chart Scale</u><br>60  | <u>3 Chart Scale</u><br>40        |
| $12^{\text{th}}$          | 60<br>60                    | 40<br>40                          |
| 12<br>$22^{nd}$           | 60                          | 40                                |
| $24^{\text{th}}$          | 60<br>60                    | 40                                |
| AT                        | 60<br>60                    | 40                                |
| LV                        | 60                          | 40                                |
| MG                        | 60                          | 40                                |
| SCK                       | 60                          | 40                                |
| SU                        | 60                          | 40                                |
| 50                        | 00                          | -10                               |
| Agency                    | 1st Chart Scale             | 3rd Chart Scale                   |
| 8th                       | 250                         | 100                               |
| 25th                      | 250                         | 100                               |
| 28th                      | 250                         | 100                               |
| DG                        | 250                         | 100                               |
| RN                        | 250                         | 100                               |
| SN                        | 250                         | 100                               |
| Agency                    | 1st Chart Scale             | 3rd Chart Scale                   |
| JO                        | 700                         | 700                               |
| SG                        | 700                         | 700                               |
| UG                        | 700                         | 700                               |
|                           |                             |                                   |

#### Reno