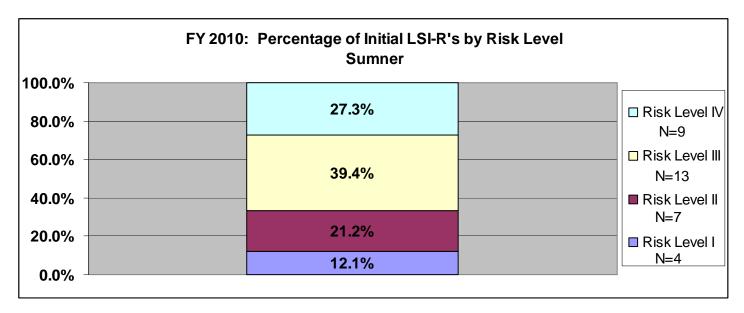

SECTION VI: Percentage of Initial LSI-R's by Risk Level for Fiscal Year 2010 for All Agencies and Statewide

The information included in section six (pgs. 68-78) provides a breakdown of initially assigned risk levels by supervision level. On the right-hand side of each chart there is an "N=", this is the number of offenders who scored at that risk level. The data only includes fiscal year 2010. This information shows the number and percentage of offenders in each supervision level based upon the initial assessment. There are three agencies listed per page. Data was exported from the LSIR Flat View file within TOADS. The search criterion was for Assessment Dates between 07/01/2009 and 06/30/2010 and for Pre-Sentence/Initial LSIRs.

































































# SECTION VII: FY2010 LSI-R Data

The last section (pgs. 80-271) contains discharge LSI-R data for offenders whose supervision was terminated during fiscal year 2010. The data is listed by agency, and statewide, and provides the number and percentage of offenders who scored Very Low, Low, Moderate, High, and Very High by LSI-R domain for each termination reason. This does not lump revocations together. Please note that offenders who were Not Sentenced to Community Corrections were not included in this data.

# **2ND DISTRICT**

# TermRsn \* CRIMINAL HISTORY

|         |                            |                  |          |       | CRIMINAL F | IISTORY |           |        |
|---------|----------------------------|------------------|----------|-------|------------|---------|-----