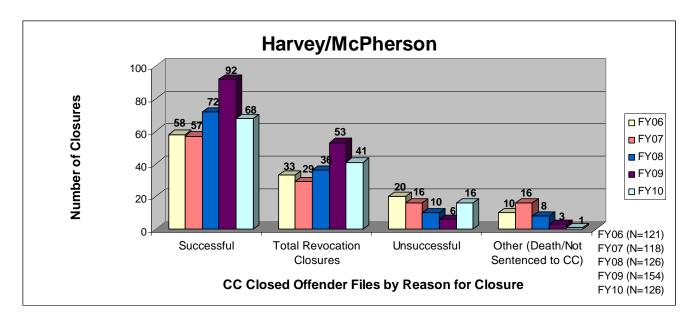

#### SECTION I: Number and Percentage of Community Corrections Closed Offender Files by Reason for Closure for Fiscal Years 2006 - 2010

The first section of data consists of the closed offender files by termination reason for fiscal years 2006 thru 2010 for each agency and statewide (pages 6-37). For this data set, a "file" is defined as a court case assigned to a specific offender. In any agency's jurisdiction, an offender may have multiple cases ("files") that close within the time frame. In that event, the case closure reasons are weighted so that an offender is only counted once, and an accurate count of offenders who are successful or revoked can be obtained. The data contains the number and percentage of how the <u>offender files closed</u> during the last five fiscal years. In the bottom right-hand corner of the first chart, there will be a fiscal year followed by a number; this is the <u>total number of closed</u> <u>offender files</u> for that fiscal year. For each agency, an offender is only counted one time. The third chart, last bar in the chart, shows where the 20% reduction is. If the FY10 number is <u>at or beneath</u> that bar, then the agency met the 20% reduction. You may also notice that the scale for charts 1 and 3 is different from agency to agency. The scale is based on the number of offender files closed by like agencies (see below). All information included in this section was pulled from Court Case Sentencing Activity Report on 7/9/10 at 7:49:11AM.

| Agency                    | 1 <sup>st</sup> Chart Scale | <u>3<sup>rd</sup> Chart Scale</u> |
|---------------------------|-----------------------------|-----------------------------------|
| 2nd                       | 100                         | 50                                |
| 4th                       | 100                         | 50                                |
| 5th                       | 100                         | 50                                |
| 11th                      | 100                         | 50                                |
| 13th                      | 100                         | 50                                |
| 31st                      | 100                         | 50                                |
| CEK                       | 100                         | 50                                |
| CB                        | 100                         | 50                                |
| CL                        | 100                         | 50                                |
| HVMP                      | 100                         | 50                                |
| RL                        | 100                         | 50                                |
| SFT                       | 100                         | 50                                |
| Agonou                    | 1 <sup>st</sup> Chart Scale | 3 <sup>rd</sup> Chart Scale       |
| Agency<br>6 <sup>th</sup> | <u>1 Chart Scale</u><br>60  | <u>3 Chart Scale</u><br>40        |
| $12^{\text{th}}$          | 60<br>60                    | 40<br>40                          |
| 12<br>$22^{nd}$           | 60                          | 40                                |
| $24^{\text{th}}$          | 60<br>60                    | 40                                |
| AT                        | 60<br>60                    | 40                                |
| LV                        | 60                          | 40                                |
| MG                        | 60                          | 40                                |
| SCK                       | 60                          | 40                                |
| SU                        | 60                          | 40                                |
| 50                        | 00                          | -10                               |
| Agency                    | 1st Chart Scale             | 3rd Chart Scale                   |
| 8th                       | 250                         | 100                               |
| 25th                      | 250                         | 100                               |
| 28th                      | 250                         | 100                               |
| DG                        | 250                         | 100                               |
| RN                        | 250                         | 100                               |
| SN                        | 250                         | 100                               |
| Agency                    | 1st Chart Scale             | 3rd Chart Scale                   |
| JO                        | 700                         | 700                               |
| SG                        | 700                         | 700                               |
| UG                        | 700                         | 700                               |
|                           |                             |                                   |