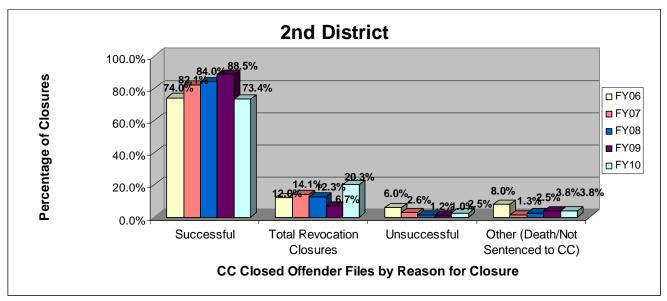

#### SECTION I: Number and Percentage of Community Corrections Closed Offender Files by Reason for Closure for Fiscal Years 2006 - 2010

The first section of data consists of the closed offender files by termination reason for fiscal years 2006 thru 2010 for each agency and statewide (pages 6-37). For this data set, a "file" is defined as a court case assigned to a specific offender. In any agency's jurisdiction, an offender may have multiple cases ("files") that close within the time frame. In that event, the case closure reasons are weighted so that an offender is only counted once, and an accurate count of offenders who are successful or revoked can be obtained. The data contains the number and percentage of how the <u>offender files closed</u> during the last five fiscal years. In the bottom right-hand corner of the first chart, there will be a fiscal year followed by a number; this is the <u>total number of closed</u> <u>offender files</u> for that fiscal year. For each agency, an offender is only counted one time. The third chart, last bar in the chart, shows where the 20% reduction is. If the FY10 number is <u>at or beneath</u> that bar, then the agency met the 20% reduction. You may also notice that the scale for charts 1 and 3 is different from agency to agency. The scale is based on the number of offender files closed by like agencies (see below). All information included in this section was pulled from Court Case Sentencing Activity Report on 7/9/10 at 7:49:11AM.