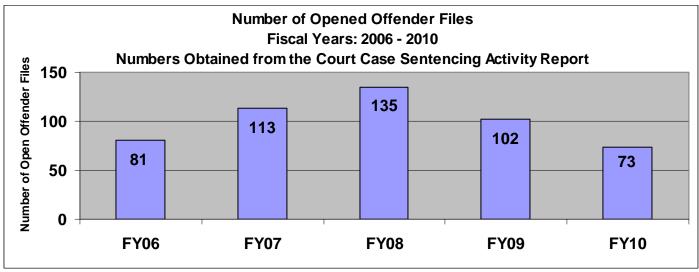

# SECTION III: Number of Opened Offender Files for Fiscal Years 2006 - 2010 by Agency and Statewide

Chart Scale

1400

The third section of data contains the total number of <u>offender files opened</u> for fiscal years 2006 thru 2010 for each agency and statewide (pgs. 41-51). A "file" is defined as a court case assigned to a specific offender. A "file" is opened when a new court case record is created due to a new sentence to community corrections or when an offender is assigned to community corrections in the pre-sentence state under SB123 legislation. The scaling is based on the number of offender files opened by like agencies (see below); some agencies will not have a like agency also noted below. Please note that there are three agencies per page. Information was pulled from the Court Case Sentencing Activity Report on 7/9/10 at 7:49:11AM.

| Agonov                                | Chart Scale              |
|---------------------------------------|--------------------------|
| Agency<br>2nd                         | <u>150</u>               |
| 5th                                   | 150                      |
| 13th                                  | 150                      |
| 31st                                  | 150                      |
| CB                                    | 150                      |
| CL                                    | 150                      |
| 6 <sup>th</sup>                       | 150                      |
| NWK                                   | 150                      |
|                                       | 150                      |
| Agency                                | Chart Scale              |
| $\frac{\text{Agency}}{4^{\text{th}}}$ | 200                      |
| 11th                                  | 200                      |
| 25 <sup>th</sup>                      | 200                      |
| CEK                                   | 200                      |
| DG                                    | 200                      |
| HVMP                                  | 200                      |
| RL                                    | 200                      |
| SFT                                   | 200                      |
|                                       |                          |
| Agency<br>22 <sup>nd</sup>            | Chart Scale              |
|                                       | 100                      |
| LV                                    | 100                      |
| MG                                    | 100                      |
| SCK                                   | 100                      |
| A                                     | Chart Scale              |
| Agency<br>24 <sup>th</sup>            | <u>Chart Scale</u><br>75 |
| AT                                    | 75<br>75                 |
| SU                                    | 75                       |
| 30                                    | 15                       |
| Agency                                | Chart Scale              |
| 8th                                   | 300                      |
| 28th                                  | 300                      |
|                                       |                          |
| Agencies with I                       | No Like Agency           |
| 12 <sup>th</sup>                      |                          |
| RN                                    |                          |
| SN                                    |                          |
| UG                                    |                          |
| JO                                    |                          |