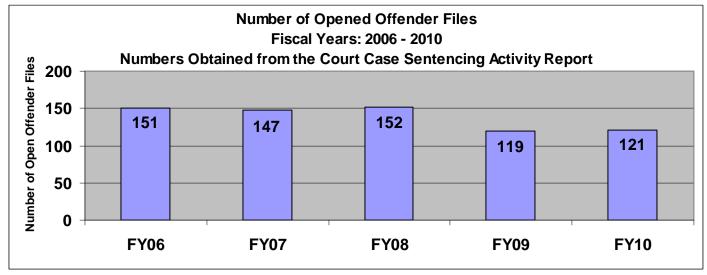

# SECTION III: Number of Opened Offender Files for Fiscal Years 2006 - 2010 by Agency and Statewide

Chart Scale

1400

The third section of data contains the total number of <u>offender files opened</u> for fiscal years 2006 thru 2010 for each agency and statewide (pgs. 41-51). A "file" is defined as a court case assigned to a specific offender. A "file" is opened when a new court case record is created due to a new sentence to community corrections or when an offender is assigned to community corrections in the pre-sentence state under SB123 legislation. The scaling is based on the number of offender files opened by like agencies (see below); some agencies will not have a like agency also noted below. Please note that there are three agencies per page. Information was pulled from the Court Case Sentencing Activity Report on 7/9/10 at 7:49:11AM.

| Agonov                                | Chart Scale              |
|---------------------------------------|--------------------------|
| Agency<br>2nd                         | <u>150</u>               |
| 5th                                   | 150                      |
| 13th                                  | 150                      |
| 31st                                  | 150                      |
| CB                                    | 150                      |
| CL                                    | 150                      |
| 6 <sup>th</sup>                       | 150                      |
| NWK                                   | 150                      |
|                                       | 150                      |
| Agency                                | Chart Scale              |
| $\frac{\text{Agency}}{4^{\text{th}}}$ | 200                      |
| 11th                                  | 200                      |
| 25 <sup>th</sup>                      | 200                      |
| CEK                                   | 200                      |
| DG                                    | 200                      |
| HVMP                                  | 200                      |
| RL                                    | 200                      |
| SFT                                   | 200                      |
|                                       |                          |
| Agency<br>22 <sup>nd</sup>            | Chart Scale              |
|                                       | 100                      |
| LV                                    | 100                      |
| MG                                    | 100                      |
| SCK                                   | 100                      |
| A                                     | Chart Scale              |
| Agency<br>24 <sup>th</sup>            | <u>Chart Scale</u><br>75 |
| AT                                    | 75<br>75                 |
| SU                                    | 75                       |
| 30                                    | 15                       |
| Agency                                | Chart Scale              |
| 8th                                   | 300                      |
| 28th                                  | 300                      |
|                                       |                          |
| Agencies with I                       | No Like Agency           |
| 12 <sup>th</sup>                      |                          |
| RN                                    |                          |
| SN                                    |                          |
| UG                                    |                          |
| JO                                    |                          |