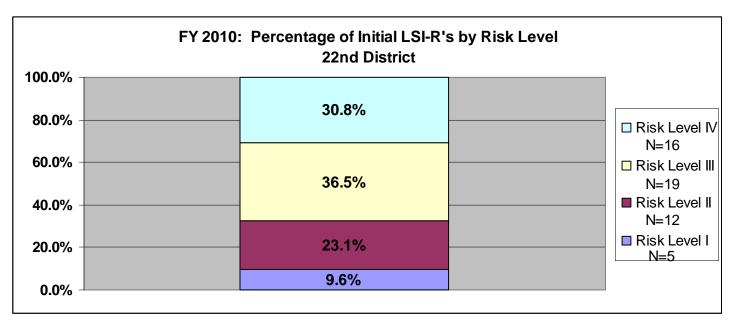

# SECTION IV: Number of Community Corrections Offenders (with an LSI-R score): Termination Reason by Supervision

52

This is a quick snapshot of the <u>number</u> of offenders, risk level by termination reason, for all agencies and statewide for fiscal year 2010 only (pgs. 53-54). Each type of revocation is listed, and a Revocation – All Combined column follows for each supervision level. The second page is similar to the first page only this is the <u>percentage</u> of offenders. Numbers were pulled from the Court Cases Sentencing Activity Report on 7/9/10 at 7:49:11AM. Please note that these numbers may not be exact as the others because this totals up by agency **not** statewide like the Court Case Sentencing Activity Report does. Deaths are not included in any of this data.