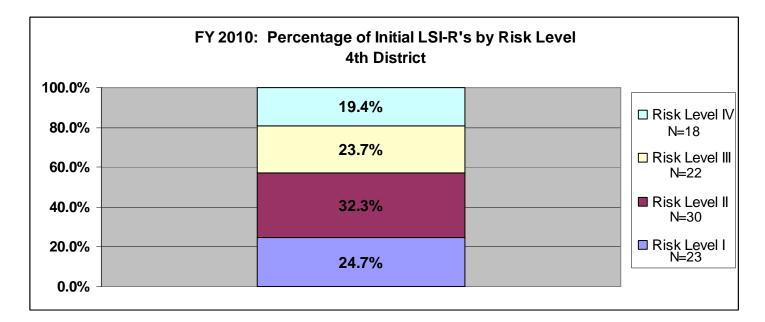

# SECTION IV: Number of Community Corrections Offenders (with an LSI-R score): Termination Reason by Supervision

52

This is a quick snapshot of the <u>number</u> of offenders, risk level by termination reason, for all agencies and statewide for fiscal year 2010 only (pgs. 53-54). Each type of revocation is listed, and a Revocation – All Combined column follows for each supervision level. The second page is similar to the first page only this is the <u>percentage</u> of offenders. Numbers were pulled from the Court Cases Sentencing Activity Report on 7/9/10 at 7:49:11AM. Please note that these numbers may not be exact as the others because this totals up by agency **not** statewide like the Court Case Sentencing Activity Report does. Deaths are not included in any of this data.