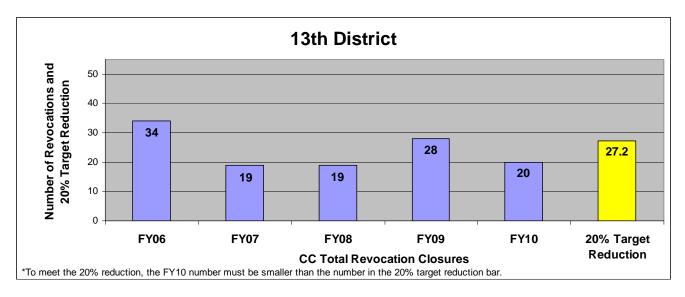

#### SECTION I: Number and Percentage of Community Corrections Closed Offender Files by Reason for Closure for Fiscal Years 2006 - 2010

The first section of data consists of the closed offender files by termination reason for fiscal years 2006 thru 2010 for each agency and statewide (pages 6-37). For this data set, a "file" is defined as a court case assigned to a specific offender. In any agency's jurisdiction, an offender may have multiple cases ("files") that close within the time frame. In that event, the case closure reasons are weighted so that an offender is only counted once, and an accurate count of offenders who are successful or revoked can be obtained. The data contains the number and percentage of how the <u>offender files closed</u> during the last five fiscal years. In the bottom right-hand corner of the first chart, there will be a fiscal year followed by a number; this is the <u>total number of closed</u> <u>offender files</u> for that fiscal year. For each agency, an offender is only counted one time. The third chart, last bar in the chart, shows where the 20% reduction is. If the FY10 number is <u>at or beneath</u> that bar, then the agency met the 20% reduction. You may also notice that the scale for charts 1 and 3 is different from agency to agency. The scale is based on the number of offender files closed by like agencies (see below). All information included in this section was pulled from Court Case Sentencing Activity Report on 7/9/10 at 7:49:11AM.