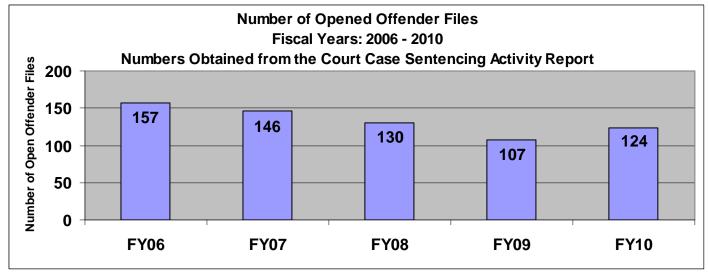

# SECTION III: Number of Opened Offender Files for Fiscal Years 2006 - 2010 by Agency and Statewide

Chart Scale

1400

The third section of data contains the total number of <u>offender files opened</u> for fiscal years 2006 thru 2010 for each agency and statewide (pgs. 41-51). A "file" is defined as a court case assigned to a specific offender. A "file" is opened when a new court case record is created due to a new sentence to community corrections or when an offender is assigned to community corrections in the pre-sentence state under SB123 legislation. The scaling is based on the number of offender files opened by like agencies (see below); some agencies will not have a like agency also noted below. Please note that there are three agencies per page. Information was pulled from the Court Case Sentencing Activity Report on 7/9/10 at 7:49:11AM.

| Agonov                                | Chart Scale              |
|---------------------------------------|--------------------------|
| Agency<br>2nd                         | <u>150</u>               |
| 5th                                   | 150                      |
| 13th                                  | 150                      |
| 31st                                  | 150                      |
| CB                                    | 150                      |
| CL                                    | 150                      |
| 6 <sup>th</sup>                       | 150                      |
| NWK                                   | 150                      |
|                                       | 150                      |
| Agency                                | Chart Scale              |
| $\frac{\text{Agency}}{4^{\text{th}}}$ | 200                      |
| 11th                                  | 200                      |
| 25 <sup>th</sup>                      | 200                      |
| CEK                                   | 200                      |
| DG                                    | 200                      |
| HVMP                                  | 200                      |
| RL                                    | 200                      |
| SFT                                   | 200                      |
|                                       |                          |
| Agency<br>22 <sup>nd</sup>            | Chart Scale              |
|                                       | 100                      |
| LV                                    | 100                      |
| MG                                    | 100                      |
| SCK                                   | 100                      |
| A                                     | Chart Scale              |
| Agency<br>24 <sup>th</sup>            | <u>Chart Scale</u><br>75 |
| AT                                    | 75<br>75                 |
| SU                                    | 75                       |
| 30                                    | 15                       |
| Agency                                | Chart Scale              |
| 8th                                   | 300                      |
| 28th                                  | 300                      |
|                                       |                          |
| Agencies with I                       | No Like Agency           |
| 12 <sup>th</sup>                      |                          |
| RN                                    |                          |
| SN                                    |                          |
| UG                                    |                          |
| JO                                    |                          |