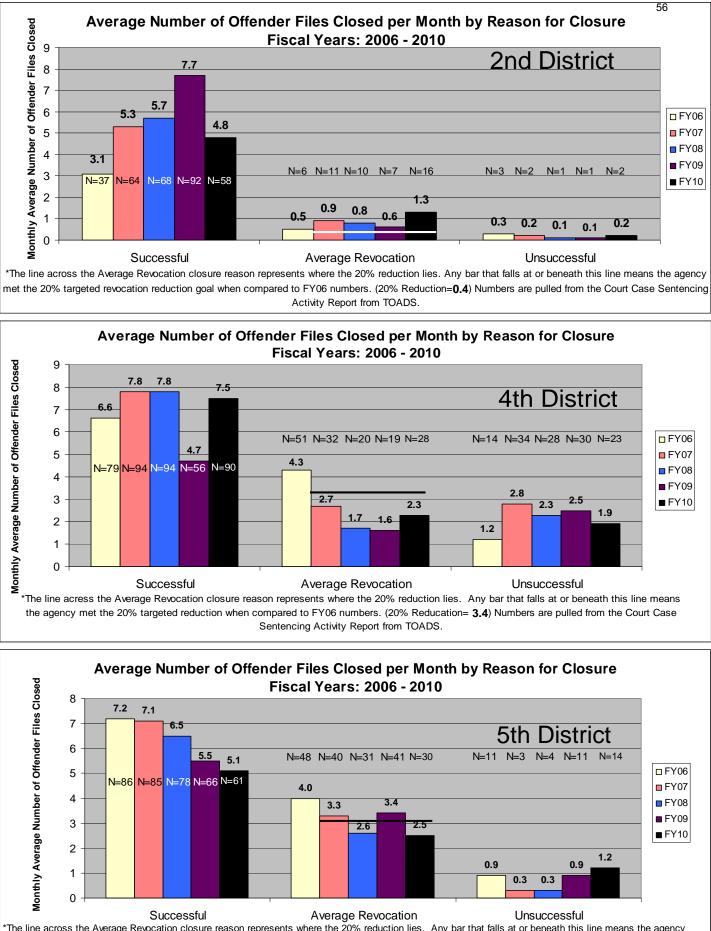

#### SECTION I: Number and Percentage of Community Corrections Closed Offender Files by Reason for Closure for Fiscal Years 2006 - 2010

The first section of data consists of the closed offender files by termination reason for fiscal years 2006 thru 2010 for each agency and statewide (pages 6-37). For this data set, a "file" is defined as a court case assigned to a specific offender. In any agency's jurisdiction, an offender may have multiple cases ("files") that close within the time frame. In that event, the case closure reasons are weighted so that an offender is only counted once, and an accurate count of offenders who are successful or revoked can be obtained. The data contains the number and percentage of how the <u>offender files closed</u> during the last five fiscal years. In the bottom right-hand corner of the first chart, there will be a fiscal year followed by a number; this is the <u>total number of closed</u> <u>offender files</u> for that fiscal year. For each agency, an offender is only counted one time. The third chart, last bar in the chart, shows where the 20% reduction is. If the FY10 number is <u>at or beneath</u> that bar, then the agency met the 20% reduction. You may also notice that the scale for charts 1 and 3 is different from agency to agency. The scale is based on the number of offender files closed by like agencies (see below). All information included in this section was pulled from Court Case Sentencing Activity Report on 7/9/10 at 7:49:11AM.

| Agency                    | 1 <sup>st</sup> Chart Scale | <u>3<sup>rd</sup> Chart Scale</u> |
|---------------------------|-----------------------------|-----------------------------------|
| 2nd                       | 100                         | 50                                |
| 4th                       | 100                         | 50                                |
| 5th                       | 100                         | 50                                |
| 11th                      | 100                         | 50                                |
| 13th                      | 100                         | 50                                |
| 31st                      | 100                         | 50                                |
| CEK                       | 100                         | 50                                |
| CB                        | 100                         | 50                                |
| CL                        | 100                         | 50                                |
| HVMP                      | 100                         | 50                                |
| RL                        | 100                         | 50                                |
| SFT                       | 100                         | 50                                |
| Agonou                    | 1 <sup>st</sup> Chart Scale | 3 <sup>rd</sup> Chart Scale       |
| Agency<br>6 <sup>th</sup> | <u>1 Chart Scale</u><br>60  | <u>3 Chart Scale</u><br>40        |
| $12^{\text{th}}$          | 60<br>60                    | 40<br>40                          |
| 12<br>$22^{nd}$           | 60                          | 40                                |
| $24^{\text{th}}$          | 60<br>60                    | 40                                |
| AT                        | 60<br>60                    | 40                                |
| LV                        | 60                          | 40                                |
| MG                        | 60                          | 40                                |
| SCK                       | 60                          | 40                                |
| SU                        | 60                          | 40                                |
| 50                        | 00                          | -10                               |
| Agency                    | 1st Chart Scale             | 3rd Chart Scale                   |
| 8th                       | 250                         | 100                               |
| 25th                      | 250                         | 100                               |
| 28th                      | 250                         | 100                               |
| DG                        | 250                         | 100                               |
| RN                        | 250                         | 100                               |
| SN                        | 250                         | 100                               |
| Agency                    | 1st Chart Scale             | 3rd Chart Scale                   |
| JO                        | 700                         | 700                               |
| SG                        | 700                         | 700                               |
| UG                        | 700                         | 700                               |
|                           |                             |                                   |