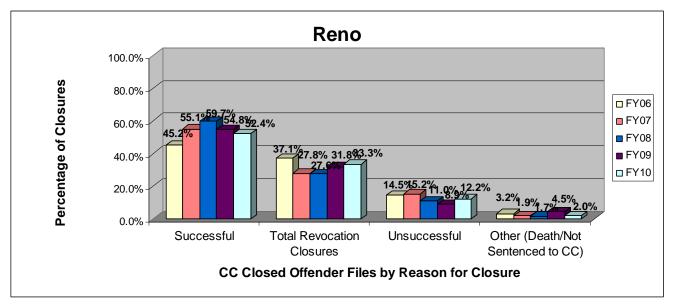

#### SECTION I: Number and Percentage of Community Corrections Closed Offender Files by Reason for Closure for Fiscal Years 2006 - 2010

The first section of data consists of the closed offender files by termination reason for fiscal years 2006 thru 2010 for each agency and statewide (pages 6-37). For this data set, a "file" is defined as a court case assigned to a specific offender. In any agency's jurisdiction, an offender may have multiple cases ("files") that close within the time frame. In that event, the case closure reasons are weighted so that an offender is only counted once, and an accurate count of offenders who are successful or revoked can be obtained. The data contains the number and percentage of how the <u>offender files closed</u> during the last five fiscal years. In the bottom right-hand corner of the first chart, there will be a fiscal year followed by a number; this is the <u>total number of closed</u> <u>offender files</u> for that fiscal year. For each agency, an offender is only counted one time. The third chart, last bar in the chart, shows where the 20% reduction is. If the FY10 number is <u>at or beneath</u> that bar, then the agency met the 20% reduction. You may also notice that the scale for charts 1 and 3 is different from agency to agency. The scale is based on the number of offender files closed by like agencies (see below). All information included in this section was pulled from Court Case Sentencing Activity Report on 7/9/10 at 7:49:11AM.

#### Reno