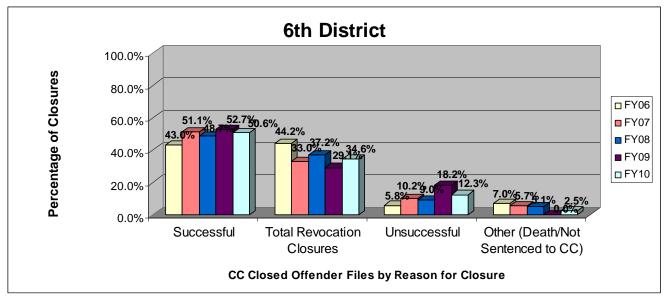

#### SECTION I: Number and Percentage of Community Corrections Closed Offender Files by Reason for Closure for Fiscal Years 2006 - 2010

The first section of data consists of the closed offender files by termination reason for fiscal years 2006 thru 2010 for each agency and statewide (pages 6-37). For this data set, a "file" is defined as a court case assigned to a specific offender. In any agency's jurisdiction, an offender may have multiple cases ("files") that close within the time frame. In that event, the case closure reasons are weighted so that an offender is only counted once, and an accurate count of offenders who are successful or revoked can be obtained. The data contains the number and percentage of how the <u>offender files closed</u> during the last five fiscal years. In the bottom right-hand corner of the first chart, there will be a fiscal year followed by a number; this is the <u>total number of closed</u> <u>offender files</u> for that fiscal year. For each agency, an offender is only counted one time. The third chart, last bar in the chart, shows where the 20% reduction is. If the FY10 number is <u>at or beneath</u> that bar, then the agency met the 20% reduction. You may also notice that the scale for charts 1 and 3 is different from agency to agency. The scale is based on the number of offender files closed by like agencies (see below). All information included in this section was pulled from Court Case Sentencing Activity Report on 7/9/10 at 7:49:11AM.