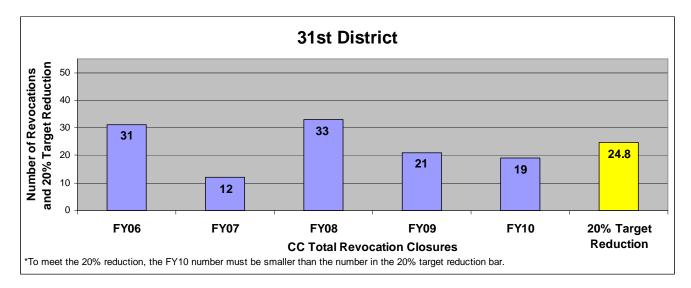

#### SECTION I: Number and Percentage of Community Corrections Closed Offender Files by Reason for Closure for Fiscal Years 2006 - 2010

The first section of data consists of the closed offender files by termination reason for fiscal years 2006 thru 2010 for each agency and statewide (pages 6-37). For this data set, a "file" is defined as a court case assigned to a specific offender. In any agency's jurisdiction, an offender may have multiple cases ("files") that close within the time frame. In that event, the case closure reasons are weighted so that an offender is only counted once, and an accurate count of offenders who are successful or revoked can be obtained. The data contains the number and percentage of how the <u>offender files closed</u> during the last five fiscal years. In the bottom right-hand corner of the first chart, there will be a fiscal year followed by a number; this is the <u>total number of closed</u> <u>offender files</u> for that fiscal year. For each agency, an offender is only counted one time. The third chart, last bar in the chart, shows where the 20% reduction is. If the FY10 number is <u>at or beneath</u> that bar, then the agency met the 20% reduction. You may also notice that the scale for charts 1 and 3 is different from agency to agency. The scale is based on the number of offender files closed by like agencies (see below). All information included in this section was pulled from Court Case Sentencing Activity Report on 7/9/10 at 7:49:11AM.

| Agency                    | 1 <sup>st</sup> Chart Scale | <u>3<sup>rd</sup> Chart Scale</u> |
|---------------------------|-----------------------------|-----------------------------------|
| 2nd                       | 100                         | 50                                |
| 4th                       | 100                         | 50                                |
| 5th                       | 100                         | 50                                |
| 11th                      | 100                         | 50                                |
| 13th                      | 100                         | 50                                |
| 31st                      | 100                         | 50                                |
| CEK                       | 100                         | 50                                |
| CB                        | 100                         | 50                                |
| CL                        | 100                         | 50                                |
| HVMP                      | 100                         | 50                                |
| RL                        | 100                         | 50                                |
| SFT                       | 100                         | 50                                |
| Agonou                    | 1 <sup>st</sup> Chart Scale | 3 <sup>rd</sup> Chart Scale       |
| Agency<br>6 <sup>th</sup> | <u>1 Chart Scale</u><br>60  | <u>3 Chart Scale</u><br>40        |
| $12^{\text{th}}$          | 60<br>60                    | 40<br>40                          |
| 12<br>$22^{nd}$           | 60                          | 40                                |
| $24^{\text{th}}$          | 60<br>60                    | 40                                |
| AT                        | 60<br>60                    | 40                                |
| LV                        | 60                          | 40                                |
| MG                        | 60                          | 40                                |
| SCK                       | 60                          | 40                                |
| SU                        | 60                          | 40                                |
| 50                        | 00                          | -10                               |
| Agency                    | 1st Chart Scale             | 3rd Chart Scale                   |
| 8th                       | 250                         | 100                               |
| 25th                      | 250                         | 100                               |
| 28th                      | 250                         | 100                               |
| DG                        | 250                         | 100                               |
| RN                        | 250                         | 100                               |
| SN                        | 250                         | 100                               |
| Agency                    | 1st Chart Scale             | 3rd Chart Scale                   |
| JO                        | 700                         | 700                               |
| SG                        | 700                         | 700                               |
| UG                        | 700                         | 700                               |
|                           |                             |                                   |