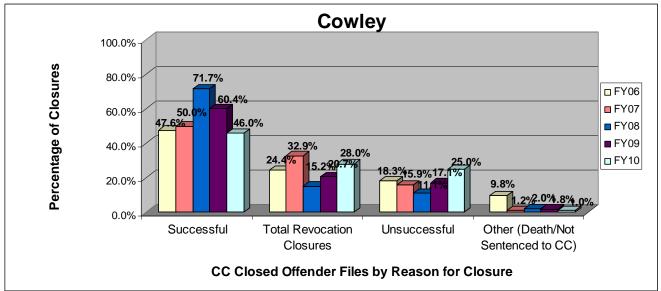

#### SECTION I: Number and Percentage of Community Corrections Closed Offender Files by Reason for Closure for Fiscal Years 2006 - 2010

The first section of data consists of the closed offender files by termination reason for fiscal years 2006 thru 2010 for each agency and statewide (pages 6-37). For this data set, a "file" is defined as a court case assigned to a specific offender. In any agency's jurisdiction, an offender may have multiple cases ("files") that close within the time frame. In that event, the case closure reasons are weighted so that an offender is only counted once, and an accurate count of offenders who are successful or revoked can be obtained. The data contains the number and percentage of how the <u>offender files closed</u> during the last five fiscal years. In the bottom right-hand corner of the first chart, there will be a fiscal year followed by a number; this is the <u>total number of closed</u> <u>offender files</u> for that fiscal year. For each agency, an offender is only counted one time. The third chart, last bar in the chart, shows where the 20% reduction is. If the FY10 number is <u>at or beneath</u> that bar, then the agency met the 20% reduction. You may also notice that the scale for charts 1 and 3 is different from agency to agency. The scale is based on the number of offender files closed by like agencies (see below). All information included in this section was pulled from Court Case Sentencing Activity Report on 7/9/10 at 7:49:11AM.

| Agency                    | 1 <sup>st</sup> Chart Scale | <u>3<sup>rd</sup> Chart Scale</u> |
|---------------------------|-----------------------------|-----------------------------------|
| 2nd                       | 100                         | 50                                |
| 4th                       | 100                         | 50                                |
| 5th                       | 100                         | 50                                |
| 11th                      | 100                         | 50                                |
| 13th                      | 100                         | 50                                |
| 31st                      | 100                         | 50                                |
| CEK                       | 100                         | 50                                |
| CB                        | 100                         | 50                                |
| CL                        | 100                         | 50                                |
| HVMP                      | 100                         | 50                                |
| RL                        | 100                         | 50                                |
| SFT                       | 100                         | 50                                |
| Agonou                    | 1 <sup>st</sup> Chart Scale | 3 <sup>rd</sup> Chart Scale       |
| Agency<br>6 <sup>th</sup> | <u>1 Chart Scale</u><br>60  | <u>3 Chart Scale</u><br>40        |
| $12^{\text{th}}$          | 60<br>60                    | 40<br>40                          |
| 12<br>$22^{nd}$           | 60                          | 40                                |
| $24^{\text{th}}$          | 60<br>60                    | 40                                |
| AT                        | 60<br>60                    | 40                                |
| LV                        | 60                          | 40                                |
| MG                        | 60                          | 40                                |
| SCK                       | 60                          | 40                                |
| SU                        | 60                          | 40                                |
| 50                        | 00                          | -10                               |
| Agency                    | 1st Chart Scale             | 3rd Chart Scale                   |
| 8th                       | 250                         | 100                               |
| 25th                      | 250                         | 100                               |
| 28th                      | 250                         | 100                               |
| DG                        | 250                         | 100                               |
| RN                        | 250                         | 100                               |
| SN                        | 250                         | 100                               |
| Agency                    | 1st Chart Scale             | 3rd Chart Scale                   |
| JO                        | 700                         | 700                               |
| SG                        | 700                         | 700                               |
| UG                        | 700                         | 700                               |
|                           |                             |                                   |

### Cowley