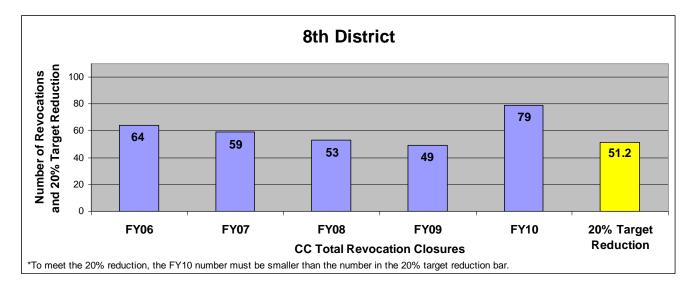

#### SECTION I: Number and Percentage of Community Corrections Closed Offender Files by Reason for Closure for Fiscal Years 2006 - 2010

The first section of data consists of the closed offender files by termination reason for fiscal years 2006 thru 2010 for each agency and statewide (pages 6-37). For this data set, a "file" is defined as a court case assigned to a specific offender. In any agency's jurisdiction, an offender may have multiple cases ("files") that close within the time frame. In that event, the case closure reasons are weighted so that an offender is only counted once, and an accurate count of offenders who are successful or revoked can be obtained. The data contains the number and percentage of how the <u>offender files closed</u> during the last five fiscal years. In the bottom right-hand corner of the first chart, there will be a fiscal year followed by a number; this is the <u>total number of closed</u> <u>offender files</u> for that fiscal year. For each agency, an offender is only counted one time. The third chart, last bar in the chart, shows where the 20% reduction is. If the FY10 number is <u>at or beneath</u> that bar, then the agency met the 20% reduction. You may also notice that the scale for charts 1 and 3 is different from agency to agency. The scale is based on the number of offender files closed by like agencies (see below). All information included in this section was pulled from Court Case Sentencing Activity Report on 7/9/10 at 7:49:11AM.

| Agency                    | 1 <sup>st</sup> Chart Scale | <u>3<sup>rd</sup> Chart Scale</u> |
|---------------------------|-----------------------------|-----------------------------------|
| 2nd                       | 100                         | 50                                |
| 4th                       | 100                         | 50                                |
| 5th                       | 100                         | 50                                |
| 11th                      | 100                         | 50                                |
| 13th                      | 100                         | 50                                |
| 31st                      | 100                         | 50                                |
| CEK                       | 100                         | 50                                |
| CB                        | 100                         | 50                                |
| CL                        | 100                         | 50                                |
| HVMP                      | 100                         | 50                                |
| RL                        | 100                         | 50                                |
| SFT                       | 100                         | 50                                |
| Agonou                    | 1 <sup>st</sup> Chart Scale | 3 <sup>rd</sup> Chart Scale       |
| Agency<br>6 <sup>th</sup> | <u>1 Chart Scale</u><br>60  | <u>3 Chart Scale</u><br>40        |
| $12^{\text{th}}$          | 60<br>60                    | 40<br>40                          |
| 12<br>$22^{nd}$           | 60                          | 40                                |
| $24^{\text{th}}$          | 60<br>60                    | 40                                |
| AT                        | 60<br>60                    | 40                                |
| LV                        | 60                          | 40                                |
| MG                        | 60                          | 40                                |
| SCK                       | 60                          | 40                                |
| SU                        | 60                          | 40                                |
| 50                        | 00                          | -10                               |
| Agency                    | 1st Chart Scale             | 3rd Chart Scale                   |
| 8th                       | 250                         | 100                               |
| 25th                      | 250                         | 100                               |
| 28th                      | 250                         | 100                               |
| DG                        | 250                         | 100                               |
| RN                        | 250                         | 100                               |
| SN                        | 250                         | 100                               |
| Agency                    | 1st Chart Scale             | 3rd Chart Scale                   |
| JO                        | 700                         | 700                               |
| SG                        | 700                         | 700                               |
| UG                        | 700                         | 700                               |
|                           |                             |                                   |