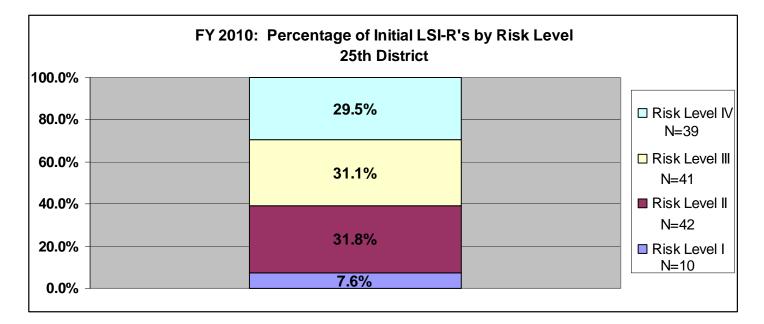

# SECTION IV: Number of Community Corrections Offenders (with an LSI-R score): Termination Reason by Supervision

52

This is a quick snapshot of the <u>number</u> of offenders, risk level by termination reason, for all agencies and statewide for fiscal year 2010 only (pgs. 53-54). Each type of revocation is listed, and a Revocation – All Combined column follows for each supervision level. The second page is similar to the first page only this is the <u>percentage</u> of offenders. Numbers were pulled from the Court Cases Sentencing Activity Report on 7/9/10 at 7:49:11AM. Please note that these numbers may not be exact as the others because this totals up by agency **not** statewide like the Court Case Sentencing Activity Report does. Deaths are not included in any of this data.