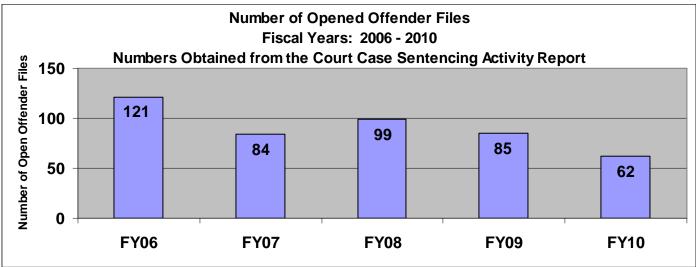

# SECTION III: Number of Opened Offender Files for Fiscal Years 2006 - 2010 by Agency and Statewide

Chart Scale

1400

The third section of data contains the total number of <u>offender files opened</u> for fiscal years 2006 thru 2010 for each agency and statewide (pgs. 41-51). A "file" is defined as a court case assigned to a specific offender. A "file" is opened when a new court case record is created due to a new sentence to community corrections or when an offender is assigned to community corrections in the pre-sentence state under SB123 legislation. The scaling is based on the number of offender files opened by like agencies (see below); some agencies will not have a like agency also noted below. Please note that there are three agencies per page. Information was pulled from the Court Case Sentencing Activity Report on 7/9/10 at 7:49:11AM.

| Agonov                                | Chart Scale              |
|---------------------------------------|--------------------------|
| Agency<br>2nd                         | <u>150</u>               |
| 5th                                   | 150                      |
| 13th                                  | 150                      |
| 31st                                  | 150                      |
| CB                                    | 150                      |
| CL                                    | 150                      |
| 6 <sup>th</sup>                       | 150                      |
| NWK                                   | 150                      |
|                                       | 150                      |
| Agency                                | Chart Scale              |
| $\frac{\text{Agency}}{4^{\text{th}}}$ | 200                      |
| 11th                                  | 200                      |
| 25 <sup>th</sup>                      | 200                      |
| CEK                                   | 200                      |
| DG                                    | 200                      |
| HVMP                                  | 200                      |
| RL                                    | 200                      |
| SFT                                   | 200                      |
|                                       |                          |
| Agency<br>22 <sup>nd</sup>            | Chart Scale              |
|                                       | 100                      |
| LV                                    | 100                      |
| MG                                    | 100                      |
| SCK                                   | 100                      |
| A                                     | Chart Scale              |
| Agency<br>24 <sup>th</sup>            | <u>Chart Scale</u><br>75 |
| AT                                    | 75<br>75                 |
| SU                                    | 75                       |
| 30                                    | 15                       |
| Agency                                | Chart Scale              |
| 8th                                   | 300                      |
| 28th                                  | 300                      |
|                                       |                          |
| Agencies with I                       | No Like Agency           |
| 12 <sup>th</sup>                      |                          |
| RN                                    |                          |
| SN                                    |                          |
| UG                                    |                          |
| JO                                    |                          |

SG

22<sup>nd</sup> District