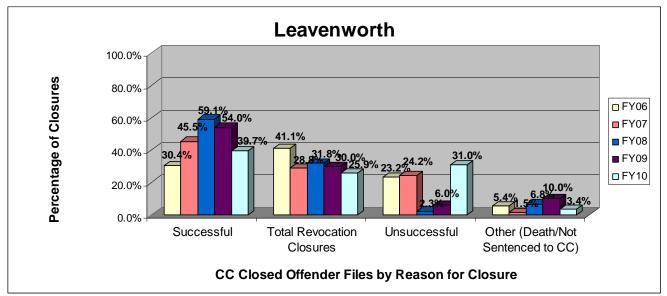

#### SECTION I: Number and Percentage of Community Corrections Closed Offender Files by Reason for Closure for Fiscal Years 2006 - 2010

The first section of data consists of the closed offender files by termination reason for fiscal years 2006 thru 2010 for each agency and statewide (pages 6-37). For this data set, a "file" is defined as a court case assigned to a specific offender. In any agency's jurisdiction, an offender may have multiple cases ("files") that close within the time frame. In that event, the case closure reasons are weighted so that an offender is only counted once, and an accurate count of offenders who are successful or revoked can be obtained. The data contains the number and percentage of how the <u>offender files closed</u> during the last five fiscal years. In the bottom right-hand corner of the first chart, there will be a fiscal year followed by a number; this is the <u>total number of closed</u> <u>offender files</u> for that fiscal year. For each agency, an offender is only counted one time. The third chart, last bar in the chart, shows where the 20% reduction is. If the FY10 number is <u>at or beneath</u> that bar, then the agency met the 20% reduction. You may also notice that the scale for charts 1 and 3 is different from agency to agency. The scale is based on the number of offender files closed by like agencies (see below). All information included in this section was pulled from Court Case Sentencing Activity Report on 7/9/10 at 7:49:11AM.

| Agency                    | 1 <sup>st</sup> Chart Scale | <u>3<sup>rd</sup> Chart Scale</u> |
|---------------------------|-----------------------------|-----------------------------------|
| 2nd                       | 100                         | 50                                |
| 4th                       | 100                         | 50                                |
| 5th                       | 100                         | 50                                |
| 11th                      | 100                         | 50                                |
| 13th                      | 100                         | 50                                |
| 31st                      | 100                         | 50                                |
| CEK                       | 100                         | 50                                |
| CB                        | 100                         | 50                                |
| CL                        | 100                         | 50                                |
| HVMP                      | 100                         | 50                                |
| RL                        | 100                         | 50                                |
| SFT                       | 100                         | 50                                |
| Agonou                    | 1 <sup>st</sup> Chart Scale | 3 <sup>rd</sup> Chart Scale       |
| Agency<br>6 <sup>th</sup> | <u>1 Chart Scale</u><br>60  | <u>3 Chart Scale</u><br>40        |
| $12^{\text{th}}$          | 60<br>60                    | 40<br>40                          |
| 12<br>$22^{nd}$           | 60                          | 40                                |
| $24^{\text{th}}$          | 60<br>60                    | 40                                |
| AT                        | 60<br>60                    | 40                                |
| LV                        | 60                          | 40                                |
| MG                        | 60                          | 40                                |
| SCK                       | 60                          | 40                                |
| SU                        | 60                          | 40                                |
| 50                        | 00                          | -10                               |
| Agency                    | 1st Chart Scale             | 3rd Chart Scale                   |
| 8th                       | 250                         | 100                               |
| 25th                      | 250                         | 100                               |
| 28th                      | 250                         | 100                               |
| DG                        | 250                         | 100                               |
| RN                        | 250                         | 100                               |
| SN                        | 250                         | 100                               |
| Agency                    | 1st Chart Scale             | 3rd Chart Scale                   |
| JO                        | 700                         | 700                               |
| SG                        | 700                         | 700                               |
| UG                        | 700                         | 700                               |
|                           |                             |                                   |

### Leavenworth