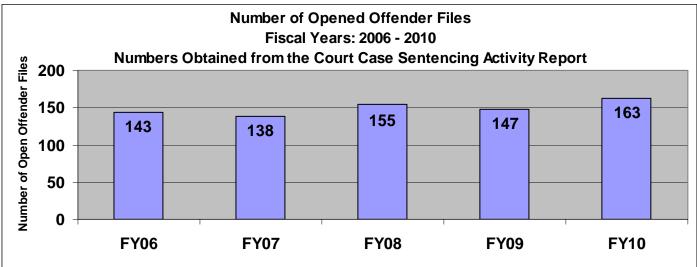

# SECTION III: Number of Opened Offender Files for Fiscal Years 2006 - 2010 by Agency and Statewide

Chart Scale

1400

The third section of data contains the total number of <u>offender files opened</u> for fiscal years 2006 thru 2010 for each agency and statewide (pgs. 41-51). A "file" is defined as a court case assigned to a specific offender. A "file" is opened when a new court case record is created due to a new sentence to community corrections or when an offender is assigned to community corrections in the pre-sentence state under SB123 legislation. The scaling is based on the number of offender files opened by like agencies (see below); some agencies will not have a like agency also noted below. Please note that there are three agencies per page. Information was pulled from the Court Case Sentencing Activity Report on 7/9/10 at 7:49:11AM.

| Agonov                                | Chart Scale              |
|---------------------------------------|--------------------------|
| Agency<br>2nd                         | <u>150</u>               |
| 5th                                   | 150                      |
| 13th                                  | 150                      |
| 31st                                  | 150                      |
| CB                                    | 150                      |
| CL                                    | 150                      |
| 6 <sup>th</sup>                       | 150                      |
| NWK                                   | 150                      |
|                                       | 150                      |
| Agency                                | Chart Scale              |
| $\frac{\text{Agency}}{4^{\text{th}}}$ | 200                      |
| 11th                                  | 200                      |
| 25 <sup>th</sup>                      | 200                      |
| CEK                                   | 200                      |
| DG                                    | 200                      |
| HVMP                                  | 200                      |
| RL                                    | 200                      |
| SFT                                   | 200                      |
|                                       |                          |
| Agency<br>22 <sup>nd</sup>            | Chart Scale              |
|                                       | 100                      |
| LV                                    | 100                      |
| MG                                    | 100                      |
| SCK                                   | 100                      |
| A                                     | Chart Scale              |
| Agency<br>24 <sup>th</sup>            | <u>Chart Scale</u><br>75 |
| AT                                    | 75<br>75                 |
| SU                                    | 75                       |
| 30                                    | 15                       |
| Agency                                | Chart Scale              |
| 8th                                   | 300                      |
| 28th                                  | 300                      |
|                                       |                          |
| Agencies with I                       | No Like Agency           |
| 12 <sup>th</sup>                      |                          |
| RN                                    |                          |
| SN                                    |                          |
| UG                                    |                          |
| JO                                    |                          |