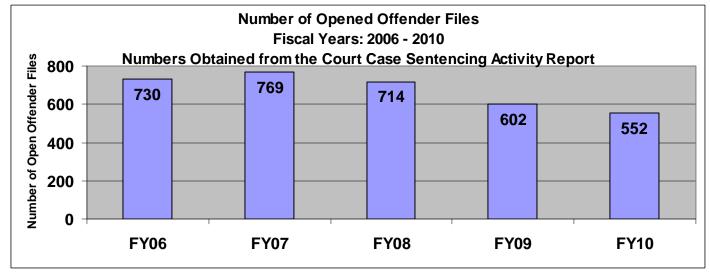

# SECTION III: Number of Opened Offender Files for Fiscal Years 2006 - 2010 by Agency and Statewide

Chart Scale

1400

The third section of data contains the total number of <u>offender files opened</u> for fiscal years 2006 thru 2010 for each agency and statewide (pgs. 41-51). A "file" is defined as a court case assigned to a specific offender. A "file" is opened when a new court case record is created due to a new sentence to community corrections or when an offender is assigned to community corrections in the pre-sentence state under SB123 legislation. The scaling is based on the number of offender files opened by like agencies (see below); some agencies will not have a like agency also noted below. Please note that there are three agencies per page. Information was pulled from the Court Case Sentencing Activity Report on 7/9/10 at 7:49:11AM.

| Agonov                                | Chart Scale              |
|---------------------------------------|--------------------------|
| Agency<br>2nd                         | <u>150</u>               |
| 5th                                   | 150                      |
| 13th                                  | 150                      |
| 31st                                  | 150                      |
| CB                                    | 150                      |
| CL                                    | 150                      |
| 6 <sup>th</sup>                       | 150                      |
| NWK                                   | 150                      |
|                                       | 150                      |
| Agency                                | Chart Scale              |
| $\frac{\text{Agency}}{4^{\text{th}}}$ | 200                      |
| 11th                                  | 200                      |
| 25 <sup>th</sup>                      | 200                      |
| CEK                                   | 200                      |
| DG                                    | 200                      |
| HVMP                                  | 200                      |
| RL                                    | 200                      |
| SFT                                   | 200                      |
|                                       |                          |
| Agency<br>22 <sup>nd</sup>            | Chart Scale              |
|                                       | 100                      |
| LV                                    | 100                      |
| MG                                    | 100                      |
| SCK                                   | 100                      |
| A                                     | Chart Scale              |
| Agency<br>24 <sup>th</sup>            | <u>Chart Scale</u><br>75 |
| AT                                    | 75<br>75                 |
| SU                                    | 75                       |
| 30                                    | 15                       |
| Agency                                | Chart Scale              |
| 8th                                   | 300                      |
| 28th                                  | 300                      |
|                                       |                          |
| Agencies with I                       | No Like Agency           |
| 12 <sup>th</sup>                      |                          |
| RN                                    |                          |
| SN                                    |                          |
| UG                                    |                          |
| JO                                    |                          |