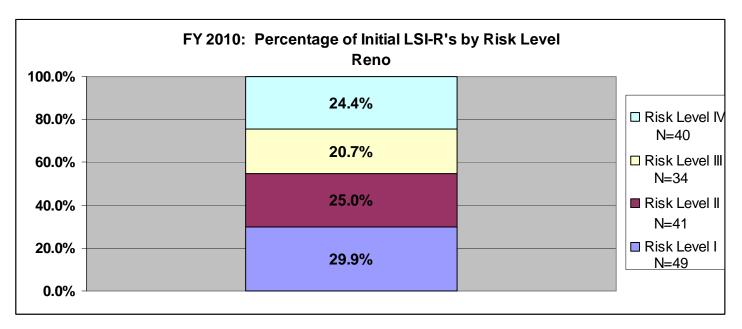

.









# SECTION VI: Percentage of Initial LSI-R's by Risk Level for Fiscal Year 2010 for All Agencies and Statewide

The information included in section six (pgs. 68-78) provides a breakdown of initially assigned risk levels by supervision level. On the right-hand side of each chart there is an "N=", this is the number of offenders who scored at that risk level. The data only includes fiscal year 2010. This information shows the number and percentage of offenders in each supervision level based upon the initial assessment. There are three agencies listed per page. Data was exported from the LSIR Flat View file within TOADS. The search criterion was for Assessment Dates between 07/01/2009 and 06/30/2010 and for Pre-Sentence/Initial LSIRs.

































































# SECTION VII: FY2010 LSI-R Data

The last section (pgs. 80-271) contains discharge LSI-R data for offenders whose supervision was terminated during fiscal year 2010. The data is listed by agency, and statewide, and provides the number and percentage of offenders who scored Very Low, Low, Moderate, High, and Very High by LSI-R domain for each termination reason. This does not lump revocations together. Please note that offenders who were Not Sentenced to Community Corrections were not included in this data.

# **2ND DISTRICT**

# TermRsn \* CRIMINAL HISTORY

|         |                            |                  |          |       | CRIMINAL F | IISTORY |           |        |
|---------|----------------------------|------------------|----------|-------|------------|---