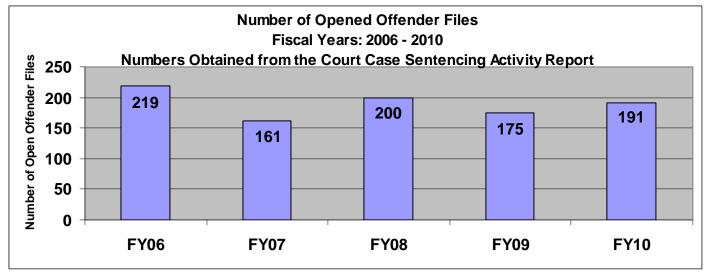

# SECTION III: Number of Opened Offender Files for Fiscal Years 2006 - 2010 by Agency and Statewide

Chart Scale

1400

The third section of data contains the total number of <u>offender files opened</u> for fiscal years 2006 thru 2010 for each agency and statewide (pgs. 41-51). A "file" is defined as a court case assigned to a specific offender. A "file" is opened when a new court case record is created due to a new sentence to community corrections or when an offender is assigned to community corrections in the pre-sentence state under SB123 legislation. The scaling is based on the number of offender files opened by like agencies (see below); some agencies will not have a like agency also noted below. Please note that there are three agencies per page. Information was pulled from the Court Case Sentencing Activity Report on 7/9/10 at 7:49:11AM.

| Agonov                                | Chart Scale              |
|---------------------------------------|--------------------------|
| Agency<br>2nd                         | <u>150</u>               |
| 5th                                   | 150                      |
| 13th                                  | 150                      |
| 31st                                  | 150                      |
| CB                                    | 150                      |
| CL                                    | 150                      |
| 6 <sup>th</sup>                       | 150                      |
| NWK                                   | 150                      |
|                                       | 150                      |
| Agency                                | Chart Scale              |
| $\frac{\text{Agency}}{4^{\text{th}}}$ | 200                      |
| 11th                                  | 200                      |
| 25 <sup>th</sup>                      | 200                      |
| CEK                                   | 200                      |
| DG                                    | 200                      |
| HVMP                                  | 200                      |
| RL                                    | 200                      |
| SFT                                   | 200                      |
|                                       |                          |
| Agency<br>22 <sup>nd</sup>            | Chart Scale              |
|                                       | 100                      |
| LV                                    | 100                      |
| MG                                    | 100                      |
| SCK                                   | 100                      |
| A                                     | Chart Scale              |
| Agency<br>24 <sup>th</sup>            | <u>Chart Scale</u><br>75 |
| AT                                    | 75<br>75                 |
| SU                                    | 75                       |
| 30                                    | 15                       |
| Agency                                | Chart Scale              |
| 8th                                   | 300                      |
| 28th                                  | 300                      |
|                                       |                          |
| Agencies with I                       | No Like Agency           |
| 12 <sup>th</sup>                      |                          |
| RN                                    |                          |
| SN                                    |                          |
| UG                                    |                          |
| JO                                    |                          |

SG

22<sup>nd</sup> District