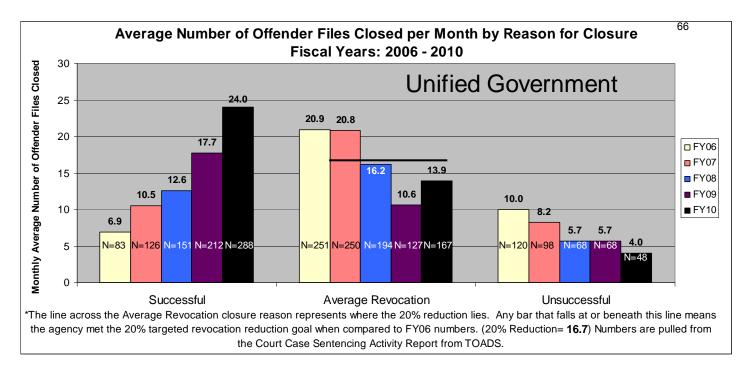

#### SECTION I: Number and Percentage of Community Corrections Closed Offender Files by Reason for Closure for Fiscal Years 2006 - 2010

The first section of data consists of the closed offender files by termination reason for fiscal years 2006 thru 2010 for each agency and statewide (pages 6-37). For this data set, a "file" is defined as a court case assigned to a specific offender. In any agency's jurisdiction, an offender may have multiple cases ("files") that close within the time frame. In that event, the case closure reasons are weighted so that an offender is only counted once, and an accurate count of offenders who are successful or revoked can be obtained. The data contains the number and percentage of how the <u>offender files closed</u> during the last five fiscal years. In the bottom right-hand corner of the first chart, there will be a fiscal year followed by a number; this is the <u>total number of closed</u> <u>offender files</u> for that fiscal year. For each agency, an offender is only counted one time. The third chart, last bar in the chart, shows where the 20% reduction is. If the FY10 number is <u>at or beneath</u> that bar, then the agency met the 20% reduction. You may also notice that the scale for charts 1 and 3 is different from agency to agency. The scale is based on the number of offender files closed by like agencies (see below). All information included in this section was pulled from Court Case Sentencing Activity Report on 7/9/10 at 7:49:11AM.

| Agency                    | 1 <sup>st</sup> Chart Scale | <u>3<sup>rd</sup> Chart Scale</u> |
|---------------------------|-----------------------------|-----------------------------------|
| 2nd                       | 100                         | 50                                |
| 4th                       | 100                         | 50                                |
| 5th                       | 100                         | 50                                |
| 11th                      | 100                         | 50                                |
| 13th                      | 100                         | 50                                |
| 31st                      | 100                         | 50                                |
| CEK                       | 100                         | 50                                |
| CB                        | 100                         | 50                                |
| CL                        | 100                         | 50                                |
| HVMP                      | 100                         | 50                                |
| RL                        | 100                         | 50                                |
| SFT                       | 100                         | 50                                |
| Agonou                    | 1 <sup>st</sup> Chart Scale | 3 <sup>rd</sup> Chart Scale       |
| Agency<br>6 <sup>th</sup> | <u>1 Chart Scale</u><br>60  | <u>3 Chart Scale</u><br>40        |
| $12^{\text{th}}$          | 60<br>60                    | 40<br>40                          |
| 12<br>$22^{nd}$           | 60                          | 40                                |
| $24^{\text{th}}$          | 60<br>60                    | 40                                |
| AT                        | 60<br>60                    | 40                                |
| LV                        | 60                          | 40                                |
| MG                        | 60                          | 40                                |
| SCK                       | 60                          | 40                                |
| SU                        | 60                          | 40                                |
| 50                        | 00                          | -10                               |
| Agency                    | 1st Chart Scale             | 3rd Chart Scale                   |
| 8th                       | 250                         | 100                               |
| 25th                      | 250                         | 100                               |
| 28th                      | 250                         | 100                               |
| DG                        | 250                         | 100                               |
| RN                        | 250                         | 100                               |
| SN                        | 250                         | 100                               |
| Agency                    | 1st Chart Scale             | 3rd Chart Scale                   |
| JO                        | 700                         | 700                               |
| SG                        | 700                         | 700                               |
| UG                        | 700                         | 700                               |
|                           |                             |                                   |