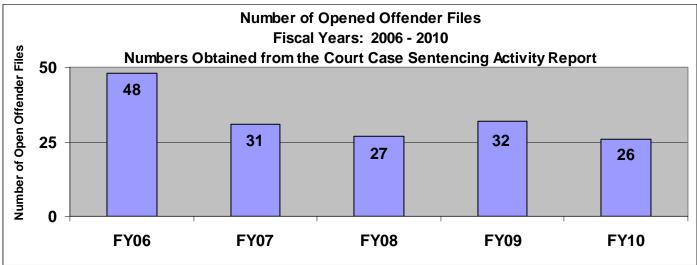

# SECTION III: Number of Opened Offender Files for Fiscal Years 2006 - 2010 by Agency and Statewide

Chart Scale

1400

The third section of data contains the total number of <u>offender files opened</u> for fiscal years 2006 thru 2010 for each agency and statewide (pgs. 41-51). A "file" is defined as a court case assigned to a specific offender. A "file" is opened when a new court case record is created due to a new sentence to community corrections or when an offender is assigned to community corrections in the pre-sentence state under SB123 legislation. The scaling is based on the number of offender files opened by like agencies (see below); some agencies will not have a like agency also noted below. Please note that there are three agencies per page. Information was pulled from the Court Case Sentencing Activity Report on 7/9/10 at 7:49:11AM.

| Agonov                                | Chart Scale              |
|---------------------------------------|--------------------------|
| Agency<br>2nd                         | <u>150</u>               |
| 5th                                   | 150                      |
| 13th                                  | 150                      |
| 31st                                  | 150                      |
| CB                                    | 150                      |
| CL                                    | 150                      |
| 6 <sup>th</sup>                       | 150                      |
| NWK                                   | 150                      |
|                                       | 150                      |
| Agency                                | Chart Scale              |
| $\frac{\text{Agency}}{4^{\text{th}}}$ | 200                      |
| 11th                                  | 200                      |
| 25 <sup>th</sup>                      | 200                      |
| CEK                                   | 200                      |
| DG                                    | 200                      |
| HVMP                                  | 200                      |
| RL                                    | 200                      |
| SFT                                   | 200                      |
|                                       |                          |
| Agency<br>22 <sup>nd</sup>            | Chart Scale              |
|                                       | 100                      |
| LV                                    | 100                      |
| MG                                    | 100                      |
| SCK                                   | 100                      |
| A                                     | Chart Scale              |
| Agency<br>24 <sup>th</sup>            | <u>Chart Scale</u><br>75 |
| AT                                    | 75<br>75                 |
| SU                                    | 75                       |
| 30                                    | 15                       |
| Agency                                | Chart Scale              |
| 8th                                   | 300                      |
| 28th                                  | 300                      |
|                                       |                          |
| Agencies with I                       | No Like Agency           |
| 12 <sup>th</sup>                      |                          |
| RN                                    |                          |
| SN                                    |                          |
| UG                                    |                          |
| JO                                    |                          |

SG

22<sup>nd</sup> District