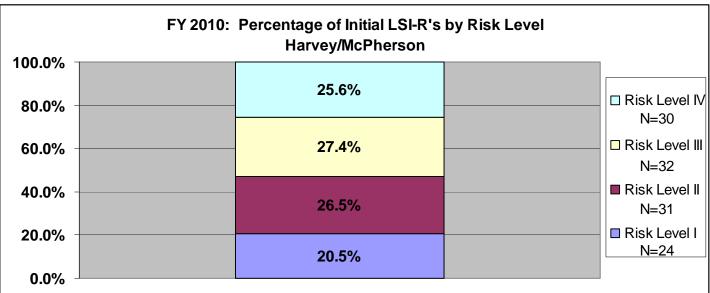

from TOADS.









# SECTION VI: Percentage of Initial LSI-R's by Risk Level for Fiscal Year 2010 for All Agencies and Statewide

The information included in section six (pgs. 68-78) provides a breakdown of initially assigned risk levels by supervision level. On the right-hand side of each chart there is an "N=", this is the number of offenders who scored at that risk level. The data only includes fiscal year 2010. This information shows the number and percentage of offenders in each supervision level based upon the initial assessment. There are three agencies listed per page. Data was exported from the LSIR Flat View file within TOADS. The search criterion was for Assessment Dates between 07/01/2009 and 06/30/2010 and for Pre-Sentence/Initial LSIRs.

































































# SECTION VII: FY2010 LSI-R Data

The last section (pgs. 80-271) contains discharge LSI-R data for offenders whose supervision was terminated during fiscal year 2010. The data is listed by agency, and statewide, and provides the number and percentage of offenders who scored Very Low, Low, Moderate, High, and Very High by LSI-R domain for each termination reason. This does not lump revocations together. Please note that offenders who were Not Sentenced to Community Corrections were not included in this data.

# **2ND DISTRICT**

# TermRsn \* CRIMINAL HISTORY

|         |                            |                  |          |       | CRIMINAL F | IISTORY |           |        |
|---------|----------------------------|------------------|----------|-------|------