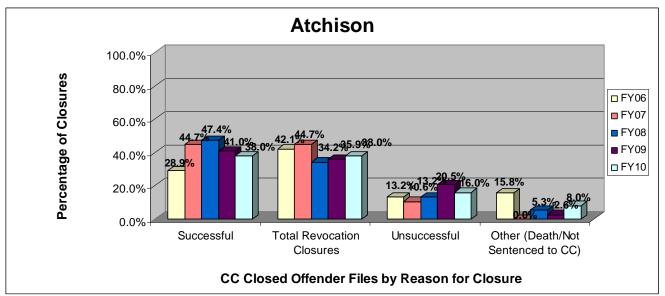

#### SECTION I: Number and Percentage of Community Corrections Closed Offender Files by Reason for Closure for Fiscal Years 2006 - 2010

The first section of data consists of the closed offender files by termination reason for fiscal years 2006 thru 2010 for each agency and statewide (pages 6-37). For this data set, a "file" is defined as a court case assigned to a specific offender. In any agency's jurisdiction, an offender may have multiple cases ("files") that close within the time frame. In that event, the case closure reasons are weighted so that an offender is only counted once, and an accurate count of offenders who are successful or revoked can be obtained. The data contains the number and percentage of how the <u>offender files closed</u> during the last five fiscal years. In the bottom right-hand corner of the first chart, there will be a fiscal year followed by a number; this is the <u>total number of closed</u> <u>offender files</u> for that fiscal year. For each agency, an offender is only counted one time. The third chart, last bar in the chart, shows where the 20% reduction is. If the FY10 number is <u>at or beneath</u> that bar, then the agency met the 20% reduction. You may also notice that the scale for charts 1 and 3 is different from agency to agency. The scale is based on the number of offender files closed by like agencies (see below). All information included in this section was pulled from Court Case Sentencing Activity Report on 7/9/10 at 7:49:11AM.

| Agency                    | 1 <sup>st</sup> Chart Scale | <u>3<sup>rd</sup> Chart Scale</u> |
|---------------------------|-----------------------------|-----------------------------------|
| 2nd                       | 100                         | 50                                |
| 4th                       | 100                         | 50                                |
| 5th                       | 100                         | 50                                |
| 11th                      | 100                         | 50                                |
| 13th                      | 100                         | 50                                |
| 31st                      | 100                         | 50                                |
| CEK                       | 100                         | 50                                |
| CB                        | 100                         | 50                                |
| CL                        | 100                         | 50                                |
| HVMP                      | 100                         | 50                                |
| RL                        | 100                         | 50                                |
| SFT                       | 100                         | 50                                |
| Agonou                    | 1 <sup>st</sup> Chart Scale | 3 <sup>rd</sup> Chart Scale       |
| Agency<br>6 <sup>th</sup> | <u>1 Chart Scale</u><br>60  | <u>3 Chart Scale</u><br>40        |
| $12^{\text{th}}$          | 60<br>60                    | 40<br>40                          |
| 12<br>$22^{nd}$           | 60                          | 40                                |
| $24^{\text{th}}$          | 60<br>60                    | 40                                |
| AT                        | 60<br>60                    | 40                                |
| LV                        | 60                          | 40                                |
| MG                        | 60                          | 40                                |
| SCK                       | 60                          | 40                                |
| SU                        | 60                          | 40                                |
| 50                        | 00                          | -10                               |
| Agency                    | 1st Chart Scale             | 3rd Chart Scale                   |
| 8th                       | 250                         | 100                               |
| 25th                      | 250                         | 100                               |
| 28th                      | 250                         | 100                               |
| DG                        | 250                         | 100                               |
| RN                        | 250                         | 100                               |
| SN                        | 250                         | 100                               |
| Agency                    | 1st Chart Scale             | 3rd Chart Scale                   |
| JO                        | 700                         | 700                               |
| SG                        | 700                         | 700                               |
| UG                        | 700                         | 700                               |
|                           |                             |                                   |