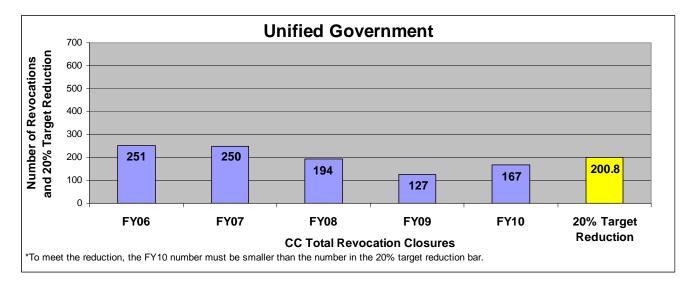

#### SECTION I: Number and Percentage of Community Corrections Closed Offender Files by Reason for Closure for Fiscal Years 2006 - 2010

The first section of data consists of the closed offender files by termination reason for fiscal years 2006 thru 2010 for each agency and statewide (pages 6-37). For this data set, a "file" is defined as a court case assigned to a specific offender. In any agency's jurisdiction, an offender may have multiple cases ("files") that close within the time frame. In that event, the case closure reasons are weighted so that an offender is only counted once, and an accurate count of offenders who are successful or revoked can be obtained. The data contains the number and percentage of how the <u>offender files closed</u> during the last five fiscal years. In the bottom right-hand corner of the first chart, there will be a fiscal year followed by a number; this is the <u>total number of closed</u> <u>offender files</u> for that fiscal year. For each agency, an offender is only counted one time. The third chart, last bar in the chart, shows where the 20% reduction is. If the FY10 number is <u>at or beneath</u> that bar, then the agency met the 20% reduction. You may also notice that the scale for charts 1 and 3 is different from agency to agency. The scale is based on the number of offender files closed by like agencies (see below). All information included in this section was pulled from Court Case Sentencing Activity Report on 7/9/10 at 7:49:11AM.

### **Unified Government**