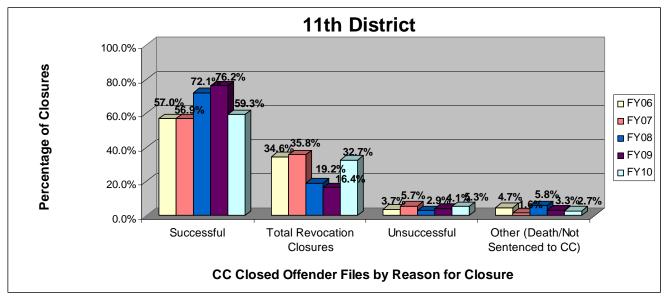

#### SECTION I: Number and Percentage of Community Corrections Closed Offender Files by Reason for Closure for Fiscal Years 2006 - 2010

The first section of data consists of the closed offender files by termination reason for fiscal years 2006 thru 2010 for each agency and statewide (pages 6-37). For this data set, a "file" is defined as a court case assigned to a specific offender. In any agency's jurisdiction, an offender may have multiple cases ("files") that close within the time frame. In that event, the case closure reasons are weighted so that an offender is only counted once, and an accurate count of offenders who are successful or revoked can be obtained. The data contains the number and percentage of how the <u>offender files closed</u> during the last five fiscal years. In the bottom right-hand corner of the first chart, there will be a fiscal year followed by a number; this is the <u>total number of closed</u> <u>offender files</u> for that fiscal year. For each agency, an offender is only counted one time. The third chart, last bar in the chart, shows where the 20% reduction is. If the FY10 number is <u>at or beneath</u> that bar, then the agency met the 20% reduction. You may also notice that the scale for charts 1 and 3 is different from agency to agency. The scale is based on the number of offender files closed by like agencies (see below). All information included in this section was pulled from Court Case Sentencing Activity Report on 7/9/10 at 7:49:11AM.

| Agency                    | 1 <sup>st</sup> Chart Scale | <u>3<sup>rd</sup> Chart Scale</u> |
|---------------------------|-----------------------------|-----------------------------------|
| 2nd                       | 100                         | 50                                |
| 4th                       | 100                         | 50                                |
| 5th                       | 100                         | 50                                |
| 11th                      | 100                         | 50                                |
| 13th                      | 100                         | 50                                |
| 31st                      | 100                         | 50                                |
| CEK                       | 100                         | 50                                |
| CB                        | 100                         | 50                                |
| CL                        | 100                         | 50                                |
| HVMP                      | 100                         | 50                                |
| RL                        | 100                         | 50                                |
| SFT                       | 100                         | 50                                |
| Agonou                    | 1 <sup>st</sup> Chart Scale | 3 <sup>rd</sup> Chart Scale       |
| Agency<br>6 <sup>th</sup> | <u>1 Chart Scale</u><br>60  | <u>3 Chart Scale</u><br>40        |
| $12^{\text{th}}$          | 60<br>60                    | 40<br>40                          |
| 12<br>$22^{nd}$           | 60                          | 40                                |
| $24^{\text{th}}$          | 60<br>60                    | 40                                |
| AT                        | 60<br>60                    | 40                                |
| LV                        | 60                          | 40                                |
| MG                        | 60                          | 40                                |
| SCK                       | 60                          | 40                                |
| SU                        | 60                          | 40                                |
| 50                        | 00                          | -10                               |
| Agency                    | 1st Chart Scale             | 3rd Chart Scale                   |
| 8th                       | 250                         | 100                               |
| 25th                      | 250                         | 100                               |
| 28th                      | 250                         | 100                               |
| DG                        | 250                         | 100                               |
| RN                        | 250                         | 100                               |
| SN                        | 250                         | 100                               |
| Agency                    | 1st Chart Scale             | 3rd Chart Scale                   |
| JO                        | 700                         | 700                               |
| SG                        | 700                         | 700                               |
| UG                        | 700                         | 700                               |
|                           |                             |                                   |