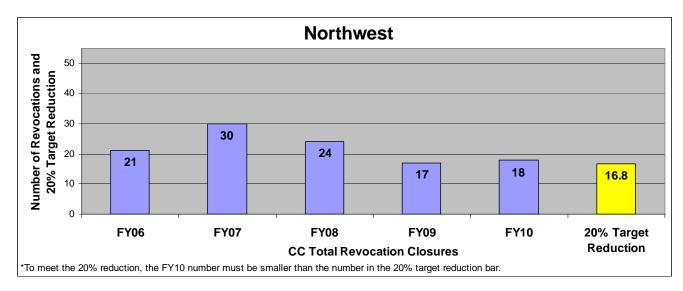

#### Northwest

#### SECTION I: Number and Percentage of Community Corrections Closed Offender Files by Reason for Closure for Fiscal Years 2006 - 2010

The first section of data consists of the closed offender files by termination reason for fiscal years 2006 thru 2010 for each agency and statewide (pages 6-37). For this data set, a "file" is defined as a court case assigned to a specific offender. In any agency's jurisdiction, an offender may have multiple cases ("files") that close within the time frame. In that event, the case closure reasons are weighted so that an offender is only counted once, and an accurate count of offenders who are successful or revoked can be obtained. The data contains the number and percentage of how the <u>offender files closed</u> during the last five fiscal years. In the bottom right-hand corner of the first chart, there will be a fiscal year followed by a number; this is the <u>total number of closed</u> <u>offender files</u> for that fiscal year. For each agency, an offender is only counted one time. The third chart, last bar in the chart, shows where the 20% reduction is. If the FY10 number is <u>at or beneath</u> that bar, then the agency met the 20% reduction. You may also notice that the scale for charts 1 and 3 is different from agency to agency. The scale is based on the number of offender files closed by like agencies (see below). All information included in this section was pulled from Court Case Sentencing Activity Report on 7/9/10 at 7:49:11AM.

| Agency                    | 1 <sup>st</sup> Chart Scale | <u>3<sup>rd</sup> Chart Scale</u> |
|---------------------------|-----------------------------|-----------------------------------|
| 2nd                       | 100                         | 50                                |
| 4th                       | 100                         | 50                                |
| 5th                       | 100                         | 50                                |
| 11th                      | 100                         | 50                                |
| 13th                      | 100                         | 50                                |
| 31st                      | 100                         | 50                                |
| CEK                       | 100                         | 50                                |
| CB                        | 100                         | 50                                |
| CL                        | 100                         | 50                                |
| HVMP                      | 100                         | 50                                |
| RL                        | 100                         | 50                                |
| SFT                       | 100                         | 50                                |
| Agonou                    | 1 <sup>st</sup> Chart Scale | 3 <sup>rd</sup> Chart Scale       |
| Agency<br>6 <sup>th</sup> | <u>1 Chart Scale</u><br>60  | <u>3 Chart Scale</u><br>40        |
| $12^{\text{th}}$          | 60<br>60                    | 40<br>40                          |
| 12<br>$22^{nd}$           | 60                          | 40                                |
| $24^{\text{th}}$          | 60<br>60                    | 40                                |
| AT                        | 60<br>60                    | 40                                |
| LV                        | 60                          | 40                                |
| MG                        | 60                          | 40                                |
| SCK                       | 60                          | 40                                |
| SU                        | 60                          | 40                                |
| 50                        | 00                          | -10                               |
| Agency                    | 1st Chart Scale             | 3rd Chart Scale                   |
| 8th                       | 250                         | 100                               |
| 25th                      | 250                         | 100                               |
| 28th                      | 250                         | 100                               |
| DG                        | 250                         | 100                               |
| RN                        | 250                         | 100                               |
| SN                        | 250                         | 100                               |
| Agency                    | 1st Chart Scale             | 3rd Chart Scale                   |
| JO                        | 700                         | 700                               |
| SG                        | 700                         | 700                               |
| UG                        | 700                         | 700                               |
|                           |                             |                                   |