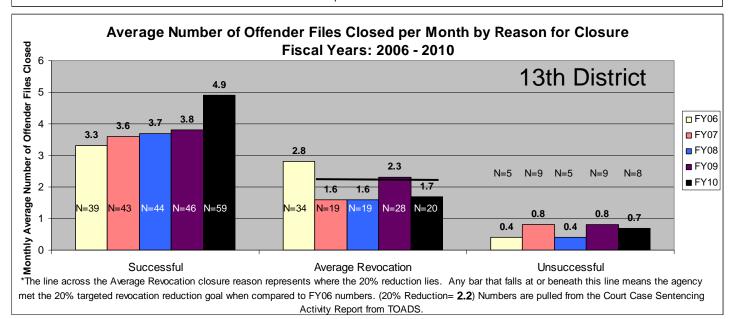

#### SECTION I: Number and Percentage of Community Corrections Closed Offender Files by Reason for Closure for Fiscal Years 2006 - 2010

The first section of data consists of the closed offender files by termination reason for fiscal years 2006 thru 2010 for each agency and statewide (pages 6-37). For this data set, a "file" is defined as a court case assigned to a specific offender. In any agency's jurisdiction, an offender may have multiple cases ("files") that close within the time frame. In that event, the case closure reasons are weighted so that an offender is only counted once, and an accurate count of offenders who are successful or revoked can be obtained. The data contains the number and percentage of how the <u>offender files closed</u> during the last five fiscal years. In the bottom right-hand corner of the first chart, there will be a fiscal year followed by a number; this is the <u>total number of closed</u> <u>offender files</u> for that fiscal year. For each agency, an offender is only counted one time. The third chart, last bar in the chart, shows where the 20% reduction is. If the FY10 number is <u>at or beneath</u> that bar, then the agency met the 20% reduction. You may also notice that the scale for charts 1 and 3 is different from agency to agency. The scale is based on the number of offender files closed by like agencies (see below). All information included in this section was pulled from Court Case Sentencing Activity Report on 7/9/10 at 7:49:11AM.

| Agency                    | 1 <sup>st</sup> Chart Scale | <u>3<sup>rd</sup> Chart Scale</u> |
|---------------------------|-----------------------------|-----------------------------------|
| 2nd                       | 100                         | 50                                |
| 4th                       | 100                         | 50                                |
| 5th                       | 100                         | 50                                |
| 11th                      | 100                         | 50                                |
| 13th                      | 100                         | 50                                |
| 31st                      | 100                         | 50                                |
| CEK                       | 100                         | 50                                |
| CB                        | 100                         | 50                                |
| CL                        | 100                         | 50                                |
| HVMP                      | 100                         | 50                                |
| RL                        | 100                         | 50                                |
| SFT                       | 100                         | 50                                |
| Agonou                    | 1 <sup>st</sup> Chart Scale | 3 <sup>rd</sup> Chart Scale       |
| Agency<br>6 <sup>th</sup> | <u>1 Chart Scale</u><br>60  | <u>3 Chart Scale</u><br>40        |
| $12^{\text{th}}$          | 60<br>60                    | 40<br>40                          |
| 12<br>$22^{nd}$           | 60                          | 40                                |
| $24^{\text{th}}$          | 60<br>60                    | 40                                |
| AT                        | 60<br>60                    | 40                                |
| LV                        | 60                          | 40                                |
| MG                        | 60                          | 40                                |
| SCK                       | 60                          | 40                                |
| SU                        | 60                          | 40                                |
| 50                        | 00                          | -10                               |
| Agency                    | 1st Chart Scale             | 3rd Chart Scale                   |
| 8th                       | 250                         | 100                               |
| 25th                      | 250                         | 100                               |
| 28th                      | 250                         | 100                               |
| DG                        | 250                         | 100                               |
| RN                        | 250                         | 100                               |
| SN                        | 250                         | 100                               |
| Agency                    | 1st Chart Scale             | 3rd Chart Scale                   |
| JO                        | 700                         | 700                               |
| SG                        | 700                         | 700                               |
| UG                        | 700                         | 700                               |
|                           |                             |                                   |