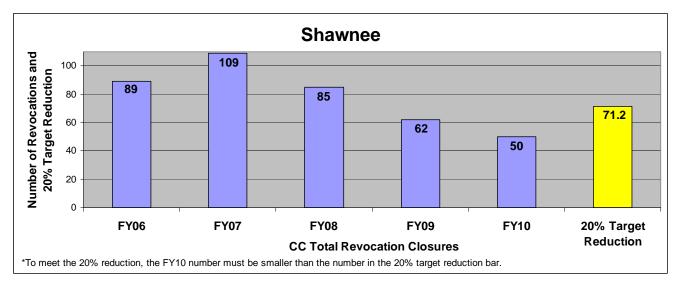

#### Shawnee

#### SECTION I: Number and Percentage of Community Corrections Closed Offender Files by Reason for Closure for Fiscal Years 2006 - 2010

The first section of data consists of the closed offender files by termination reason for fiscal years 2006 thru 2010 for each agency and statewide (pages 6-37). For this data set, a "file" is defined as a court case assigned to a specific offender. In any agency's jurisdiction, an offender may have multiple cases ("files") that close within the time frame. In that event, the case closure reasons are weighted so that an offender is only counted once, and an accurate count of offenders who are successful or revoked can be obtained. The data contains the number and percentage of how the <u>offender files closed</u> during the last five fiscal years. In the bottom right-hand corner of the first chart, there will be a fiscal year followed by a number; this is the <u>total number of closed</u> <u>offender files</u> for that fiscal year. For each agency, an offender is only counted one time. The third chart, last bar in the chart, shows where the 20% reduction is. If the FY10 number is <u>at or beneath</u> that bar, then the agency met the 20% reduction. You may also notice that the scale for charts 1 and 3 is different from agency to agency. The scale is based on the number of offender files closed by like agencies (see below). All information included in this section was pulled from Court Case Sentencing Activity Report on 7/9/10 at 7:49:11AM.