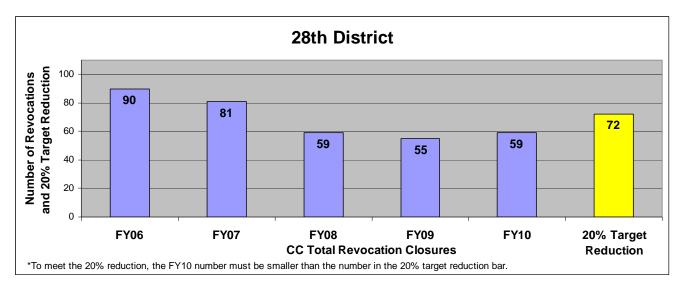

#### SECTION I: Number and Percentage of Community Corrections Closed Offender Files by Reason for Closure for Fiscal Years 2006 - 2010

The first section of data consists of the closed offender files by termination reason for fiscal years 2006 thru 2010 for each agency and statewide (pages 6-37). For this data set, a "file" is defined as a court case assigned to a specific offender. In any agency's jurisdiction, an offender may have multiple cases ("files") that close within the time frame. In that event, the case closure reasons are weighted so that an offender is only counted once, and an accurate count of offenders who are successful or revoked can be obtained. The data contains the number and percentage of how the <u>offender files closed</u> during the last five fiscal years. In the bottom right-hand corner of the first chart, there will be a fiscal year followed by a number; this is the <u>total number of closed</u> <u>offender files</u> for that fiscal year. For each agency, an offender is only counted one time. The third chart, last bar in the chart, shows where the 20% reduction is. If the FY10 number is <u>at or beneath</u> that bar, then the agency met the 20% reduction. You may also notice that the scale for charts 1 and 3 is different from agency to agency. The scale is based on the number of offender files closed by like agencies (see below). All information included in this section was pulled from Court Case Sentencing Activity Report on 7/9/10 at 7:49:11AM.

| Agency                    | 1 <sup>st</sup> Chart Scale | <u>3<sup>rd</sup> Chart Scale</u> |
|---------------------------|-----------------------------|-----------------------------------|
| 2nd                       | 100                         | 50                                |
| 4th                       | 100                         | 50                                |
| 5th                       | 100                         | 50                                |
| 11th                      | 100                         | 50                                |
| 13th                      | 100                         | 50                                |
| 31st                      | 100                         | 50                                |
| CEK                       | 100                         | 50                                |
| CB                        | 100                         | 50                                |
| CL                        | 100                         | 50                                |
| HVMP                      | 100                         | 50                                |
| RL                        | 100                         | 50                                |
| SFT                       | 100                         | 50                                |
| Agonou                    | 1 <sup>st</sup> Chart Scale | 3 <sup>rd</sup> Chart Scale       |
| Agency<br>6 <sup>th</sup> | <u>1 Chart Scale</u><br>60  | <u>3 Chart Scale</u><br>40        |
| $12^{\text{th}}$          | 60<br>60                    | 40<br>40                          |
| 12<br>$22^{nd}$           | 60                          | 40                                |
| $24^{\text{th}}$          | 60<br>60                    | 40                                |
| AT                        | 60<br>60                    | 40                                |
| LV                        | 60                          | 40                                |
| MG                        | 60                          | 40                                |
| SCK                       | 60                          | 40                                |
| SU                        | 60                          | 40                                |
| 50                        | 00                          | -10                               |
| Agency                    | 1st Chart Scale             | 3rd Chart Scale                   |
| 8th                       | 250                         | 100                               |
| 25th                      | 250                         | 100                               |
| 28th                      | 250                         | 100                               |
| DG                        | 250                         | 100                               |
| RN                        | 250                         | 100                               |
| SN                        | 250                         | 100                               |
| Agency                    | 1st Chart Scale             | 3rd Chart Scale                   |
| JO                        | 700                         | 700                               |
| SG                        | 700                         | 700                               |
| UG                        | 700                         | 700                               |
|                           |                             |                                   |