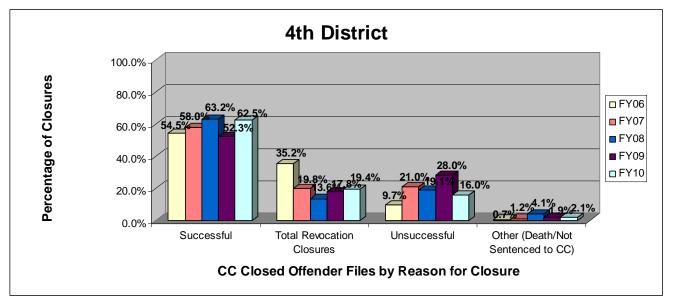

#### SECTION I: Number and Percentage of Community Corrections Closed Offender Files by Reason for Closure for Fiscal Years 2006 - 2010

The first section of data consists of the closed offender files by termination reason for fiscal years 2006 thru 2010 for each agency and statewide (pages 6-37). For this data set, a "file" is defined as a court case assigned to a specific offender. In any agency's jurisdiction, an offender may have multiple cases ("files") that close within the time frame. In that event, the case closure reasons are weighted so that an offender is only counted once, and an accurate count of offenders who are successful or revoked can be obtained. The data contains the number and percentage of how the <u>offender files closed</u> during the last five fiscal years. In the bottom right-hand corner of the first chart, there will be a fiscal year followed by a number; this is the <u>total number of closed</u> <u>offender files</u> for that fiscal year. For each agency, an offender is only counted one time. The third chart, last bar in the chart, shows where the 20% reduction is. If the FY10 number is <u>at or beneath</u> that bar, then the agency met the 20% reduction. You may also notice that the scale for charts 1 and 3 is different from agency to agency. The scale is based on the number of offender files closed by like agencies (see below). All information included in this section was pulled from Court Case Sentencing Activity Report on 7/9/10 at 7:49:11AM.

| Agency                    | 1 <sup>st</sup> Chart Scale | <u>3<sup>rd</sup> Chart Scale</u> |
|---------------------------|-----------------------------|-----------------------------------|
| 2nd                       | 100                         | 50                                |
| 4th                       | 100                         | 50                                |
| 5th                       | 100                         | 50                                |
| 11th                      | 100                         | 50                                |
| 13th                      | 100                         | 50                                |
| 31st                      | 100                         | 50                                |
| CEK                       | 100                         | 50                                |
| CB                        | 100                         | 50                                |
| CL                        | 100                         | 50                                |
| HVMP                      | 100                         | 50                                |
| RL                        | 100                         | 50                                |
| SFT                       | 100                         | 50                                |
| Agonou                    | 1 <sup>st</sup> Chart Scale | 3 <sup>rd</sup> Chart Scale       |
| Agency<br>6 <sup>th</sup> | <u>1 Chart Scale</u><br>60  | <u>3 Chart Scale</u><br>40        |
| $12^{\text{th}}$          | 60<br>60                    | 40<br>40                          |
| 12<br>$22^{nd}$           | 60                          | 40                                |
| $24^{\text{th}}$          | 60<br>60                    | 40                                |
| AT                        | 60<br>60                    | 40                                |
| LV                        | 60                          | 40                                |
| MG                        | 60                          | 40                                |
| SCK                       | 60                          | 40                                |
| SU                        | 60                          | 40                                |
| 50                        | 00                          | -10                               |
| Agency                    | 1st Chart Scale             | 3rd Chart Scale                   |
| 8th                       | 250                         | 100                               |
| 25th                      | 250                         | 100                               |
| 28th                      | 250                         | 100                               |
| DG                        | 250                         | 100                               |
| RN                        | 250                         | 100                               |
| SN                        | 250                         | 100                               |
| Agency                    | 1st Chart Scale             | 3rd Chart Scale                   |
| JO                        | 700                         | 700                               |
| SG                        | 700                         | 700                               |
| UG                        | 700                         | 700                               |
|                           |                             |                                   |