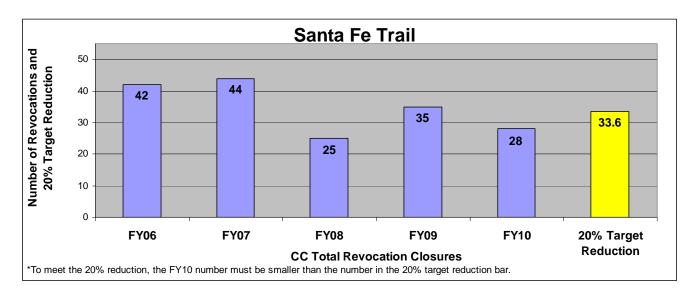

### Santa Fe Trail

#### SECTION I: Number and Percentage of Community Corrections Closed Offender Files by Reason for Closure for Fiscal Years 2006 - 2010

The first section of data consists of the closed offender files by termination reason for fiscal years 2006 thru 2010 for each agency and statewide (pages 6-37). For this data set, a "file" is defined as a court case assigned to a specific offender. In any agency's jurisdiction, an offender may have multiple cases ("files") that close within the time frame. In that event, the case closure reasons are weighted so that an offender is only counted once, and an accurate count of offenders who are successful or revoked can be obtained. The data contains the number and percentage of how the <u>offender files closed</u> during the last five fiscal years. In the bottom right-hand corner of the first chart, there will be a fiscal year followed by a number; this is the <u>total number of closed</u> <u>offender files</u> for that fiscal year. For each agency, an offender is only counted one time. The third chart, last bar in the chart, shows where the 20% reduction is. If the FY10 number is <u>at or beneath</u> that bar, then the agency met the 20% reduction. You may also notice that the scale for charts 1 and 3 is different from agency to agency. The scale is based on the number of offender files closed by like agencies (see below). All information included in this section was pulled from Court Case Sentencing Activity Report on 7/9/10 at 7:49:11AM.