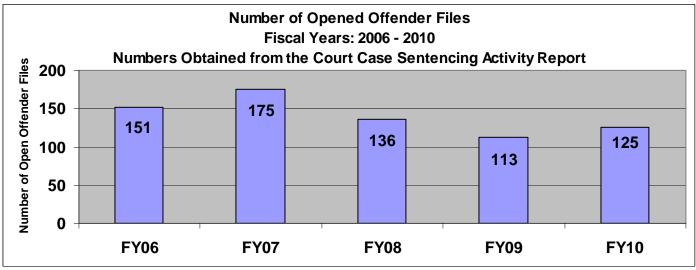

# SECTION III: Number of Opened Offender Files for Fiscal Years 2006 - 2010 by Agency and Statewide

Chart Scale

1400

The third section of data contains the total number of <u>offender files opened</u> for fiscal years 2006 thru 2010 for each agency and statewide (pgs. 41-51). A "file" is defined as a court case assigned to a specific offender. A "file" is opened when a new court case record is created due to a new sentence to community corrections or when an offender is assigned to community corrections in the pre-sentence state under SB123 legislation. The scaling is based on the number of offender files opened by like agencies (see below); some agencies will not have a like agency also noted below. Please note that there are three agencies per page. Information was pulled from the Court Case Sentencing Activity Report on 7/9/10 at 7:49:11AM.

| Agonov                                | Chart Scale              |
|---------------------------------------|--------------------------|
| Agency<br>2nd                         | <u>150</u>               |
| 5th                                   | 150                      |
| 13th                                  | 150                      |
| 31st                                  | 150                      |
| CB                                    | 150                      |
| CL                                    | 150                      |
| 6 <sup>th</sup>                       | 150                      |
| NWK                                   | 150                      |
|                                       | 150                      |
| Agency                                | Chart Scale              |
| $\frac{\text{Agency}}{4^{\text{th}}}$ | 200                      |
| 11th                                  | 200                      |
| 25 <sup>th</sup>                      | 200                      |
| CEK                                   | 200                      |
| DG                                    | 200                      |
| HVMP                                  | 200                      |
| RL                                    | 200                      |
| SFT                                   | 200                      |
|                                       |                          |
| Agency<br>22 <sup>nd</sup>            | Chart Scale              |
|                                       | 100                      |
| LV                                    | 100                      |
| MG                                    | 100                      |
| SCK                                   | 100                      |
| A                                     | Chart Scale              |
| Agency<br>24 <sup>th</sup>            | <u>Chart Scale</u><br>75 |
| AT                                    | 75<br>75                 |
| SU                                    | 75                       |
| 30                                    | 15                       |
| Agency                                | Chart Scale              |
| 8th                                   | 300                      |
| 28th                                  | 300                      |
|                                       |                          |
| Agencies with I                       | No Like Agency           |
| 12 <sup>th</sup>                      |                          |
| RN                                    |                          |
| SN                                    |                          |
| UG                                    |                          |
| JO                                    |                          |