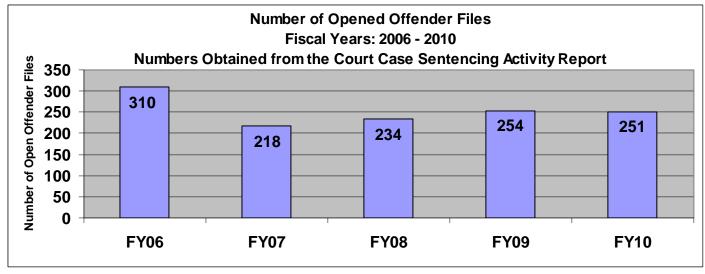

# SECTION III: Number of Opened Offender Files for Fiscal Years 2006 - 2010 by Agency and Statewide

Chart Scale

1400

The third section of data contains the total number of <u>offender files opened</u> for fiscal years 2006 thru 2010 for each agency and statewide (pgs. 41-51). A "file" is defined as a court case assigned to a specific offender. A "file" is opened when a new court case record is created due to a new sentence to community corrections or when an offender is assigned to community corrections in the pre-sentence state under SB123 legislation. The scaling is based on the number of offender files opened by like agencies (see below); some agencies will not have a like agency also noted below. Please note that there are three agencies per page. Information was pulled from the Court Case Sentencing Activity Report on 7/9/10 at 7:49:11AM.

| Agonov                                | Chart Scale              |
|---------------------------------------|--------------------------|
| Agency<br>2nd                         | <u>150</u>               |
| 5th                                   | 150                      |
| 13th                                  | 150                      |
| 31st                                  | 150                      |
| CB                                    | 150                      |
| CL                                    | 150                      |
| 6 <sup>th</sup>                       | 150                      |
| NWK                                   | 150                      |
|                                       | 150                      |
| Agency                                | Chart Scale              |
| $\frac{\text{Agency}}{4^{\text{th}}}$ | 200                      |
| 11th                                  | 200                      |
| 25 <sup>th</sup>                      | 200                      |
| CEK                                   | 200                      |
| DG                                    | 200                      |
| HVMP                                  | 200                      |
| RL                                    | 200                      |
| SFT                                   | 200                      |
|                                       |                          |
| Agency<br>22 <sup>nd</sup>            | Chart Scale              |
|                                       | 100                      |
| LV                                    | 100                      |
| MG                                    | 100                      |
| SCK                                   | 100                      |
| A                                     | Chart Scale              |
| Agency<br>24 <sup>th</sup>            | <u>Chart Scale</u><br>75 |
| AT                                    | 75<br>75                 |
| SU                                    | 75                       |
| 30                                    | 15                       |
| Agency                                | Chart Scale              |
| 8th                                   | 300                      |
| 28th                                  | 300                      |
|                                       |                          |
| Agencies with I                       | No Like Agency           |
| 12 <sup>th</sup>                      |                          |
| RN                                    |                          |
| SN                                    |                          |
| UG                                    |                          |
| JO                                    |                          |