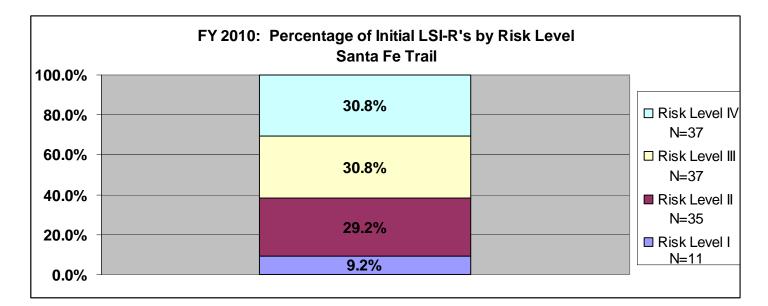

# SECTION VI: Percentage of Initial LSI-R's by Risk Level for Fiscal Year 2010 for All Agencies and Statewide

The information included in section six (pgs. 68-78) provides a breakdown of initially assigned risk levels by supervision level. On the right-hand side of each chart there is an "N=", this is the number of offenders who scored at that risk level. The data only includes fiscal year 2010. This information shows the number and percentage of offenders in each supervision level based upon the initial assessment. There are three agencies listed per page. Data was exported from the LSIR Flat View file within TOADS. The search criterion was for Assessment Dates between 07/01/2009 and 06/30/2010 and for Pre-Sentence/Initial LSIRs.

































































# SECTION VII: FY2010 LSI-R Data

The last section (pgs. 80-271) contains discharge LSI-R data for offenders whose supervision was terminated during fiscal year 2010. The data is listed by agency, and statewide, and provides the number and percentage of offenders who scored Very Low, Low, Moderate, High, and Very High by LSI-R domain for each termination reason. This does not lump revocations together. Please note that offenders who were Not Sentenced to Community Corrections were not included in this data.

# **2ND DISTRICT**

# TermRsn \* CRIMINAL HISTORY

|         |                            |                  |          |       | CRIMINAL F | IISTORY |           |        |
|---------|----------------------------|------------------|----------|-------|------------|-------