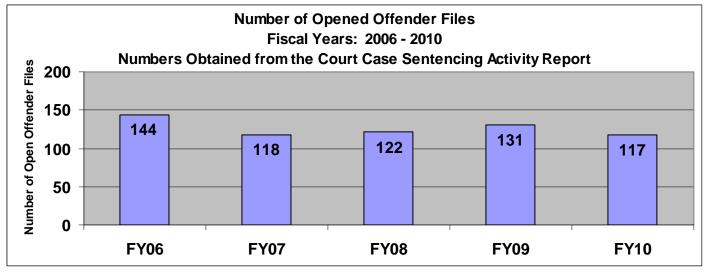

# SECTION III: Number of Opened Offender Files for Fiscal Years 2006 - 2010 by Agency and Statewide

Chart Scale

1400

The third section of data contains the total number of <u>offender files opened</u> for fiscal years 2006 thru 2010 for each agency and statewide (pgs. 41-51). A "file" is defined as a court case assigned to a specific offender. A "file" is opened when a new court case record is created due to a new sentence to community corrections or when an offender is assigned to community corrections in the pre-sentence state under SB123 legislation. The scaling is based on the number of offender files opened by like agencies (see below); some agencies will not have a like agency also noted below. Please note that there are three agencies per page. Information was pulled from the Court Case Sentencing Activity Report on 7/9/10 at 7:49:11AM.

| Agonov                                | Chart Scale              |
|---------------------------------------|--------------------------|
| Agency<br>2nd                         | <u>150</u>               |
| 5th                                   | 150                      |
| 13th                                  | 150                      |
| 31st                                  | 150                      |
| CB                                    | 150                      |
| CL                                    | 150                      |
| 6 <sup>th</sup>                       | 150                      |
| NWK                                   | 150                      |
|                                       | 150                      |
| Agency                                | Chart Scale              |
| $\frac{\text{Agency}}{4^{\text{th}}}$ | 200                      |
| 11th                                  | 200                      |
| 25 <sup>th</sup>                      | 200                      |
| CEK                                   | 200                      |
| DG                                    | 200                      |
| HVMP                                  | 200                      |
| RL                                    | 200                      |
| SFT                                   | 200                      |
|                                       |                          |
| Agency<br>22 <sup>nd</sup>            | Chart Scale              |
|                                       | 100                      |
| LV                                    | 100                      |
| MG                                    | 100                      |
| SCK                                   | 100                      |
| A                                     | Chart Scale              |
| Agency<br>24 <sup>th</sup>            | <u>Chart Scale</u><br>75 |
| AT                                    | 75<br>75                 |
| SU                                    | 75                       |
| 30                                    | 15                       |
| Agency                                | Chart Scale              |
| 8th                                   | 300                      |
| 28th                                  | 300                      |
|                                       |                          |
| Agencies with I                       | No Like Agency           |
| 12 <sup>th</sup>                      |                          |
| RN                                    |                          |
| SN                                    |                          |
| UG                                    |                          |
| JO                                    |                          |

SG

22<sup>nd</sup> District