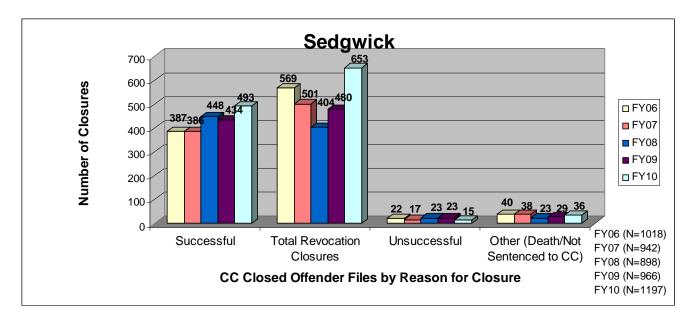

| 250                         | 100                               |
| SN                        | 250                         | 100                               |
| Agency                    | 1st Chart Scale             | 3rd Chart Scale                   |
| JO                        | 700                         | 700                               |
| SG                        | 700                         | 700                               |
| UG                        | 700                         | 700                               |
|                           |                             |                                   |































































































































































































# SECTION II: Number and Percentage of Community Corrections Offender Files Closed in FY 2010 by Agency and Reason for Closure

The data in section two (page 38) is a one page snap-shot of how offender <u>files closed</u> in fiscal year 2010. The numbers and percentages <u>match Section I in this report</u>. Information was pulled from the Court Case Sentencing Activity Report on 7/9/10 at 7:49:11AM.

|                    |                         |                   |                                | <u> </u>           |                                |                             |                                |                                | Closur                                |            |                  |              |