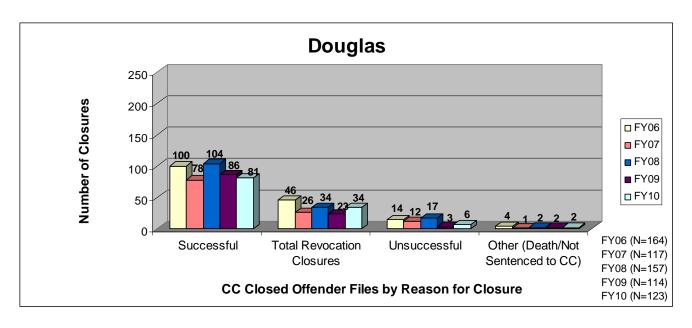

#### SECTION I: Number and Percentage of Community Corrections Closed Offender Files by Reason for Closure for Fiscal Years 2006 - 2010

The first section of data consists of the closed offender files by termination reason for fiscal years 2006 thru 2010 for each agency and statewide (pages 6-37). For this data set, a "file" is defined as a court case assigned to a specific offender. In any agency's jurisdiction, an offender may have multiple cases ("files") that close within the time frame. In that event, the case closure reasons are weighted so that an offender is only counted once, and an accurate count of offenders who are successful or revoked can be obtained. The data contains the number and percentage of how the <u>offender files closed</u> during the last five fiscal years. In the bottom right-hand corner of the first chart, there will be a fiscal year followed by a number; this is the <u>total number of closed</u> <u>offender files</u> for that fiscal year. For each agency, an offender is only counted one time. The third chart, last bar in the chart, shows where the 20% reduction is. If the FY10 number is <u>at or beneath</u> that bar, then the agency met the 20% reduction. You may also notice that the scale for charts 1 and 3 is different from agency to agency. The scale is based on the number of offender files closed by like agencies (see below). All information included in this section was pulled from Court Case Sentencing Activity Report on 7/9/10 at 7:49:11AM.

| Agency                    | 1 <sup>st</sup> Chart Scale | <u>3<sup>rd</sup> Chart Scale</u> |
|---------------------------|-----------------------------|-----------------------------------|
| 2nd                       | 100                         | 50                                |
| 4th                       | 100                         | 50                                |
| 5th                       | 100                         | 50                                |
| 11th                      | 100                         | 50                                |
| 13th                      | 100                         | 50                                |
| 31st                      | 100                         | 50                                |
| CEK                       | 100                         | 50                                |
| CB                        | 100                         | 50                                |
| CL                        | 100                         | 50                                |
| HVMP                      | 100                         | 50                                |
| RL                        | 100                         | 50                                |
| SFT                       | 100                         | 50                                |
| Agonou                    | 1 <sup>st</sup> Chart Scale | 3 <sup>rd</sup> Chart Scale       |
| Agency<br>6 <sup>th</sup> | <u>1 Chart Scale</u><br>60  | <u>3 Chart Scale</u><br>40        |
| $12^{\text{th}}$          | 60<br>60                    | 40<br>40                          |
| 12<br>$22^{nd}$           | 60                          | 40                                |
| $24^{\text{th}}$          | 60<br>60                    | 40                                |
| AT                        | 60<br>60                    | 40                                |
| LV                        | 60                          | 40                                |
| MG                        | 60                          | 40                                |
| SCK                       | 60                          | 40                                |
| SU                        | 60                          | 40                                |
| 50                        | 00                          | -10                               |
| Agency                    | 1st Chart Scale             | 3rd Chart Scale                   |
| 8th                       | 250                         | 100                               |
| 25th                      | 250                         | 100                               |
| 28th                      | 250                         | 100                               |
| DG                        | 250                         | 100                               |
| RN                        | 250                         | 100                               |
| SN                        | 250                         | 100                               |
| Agency                    | 1st Chart Scale             | 3rd Chart Scale                   |
| JO                        | 700                         | 700                               |
| SG                        | 700                         | 700                               |
| UG                        | 700                         | 700                               |
|                           |                             |                                   |

### Douglas