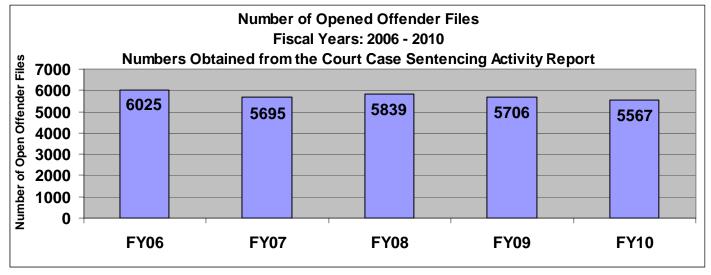

# SECTION III: Number of Opened Offender Files for Fiscal Years 2006 - 2010 by Agency and Statewide

Chart Scale

1400

The third section of data contains the total number of <u>offender files opened</u> for fiscal years 2006 thru 2010 for each agency and statewide (pgs. 41-51). A "file" is defined as a court case assigned to a specific offender. A "file" is opened when a new court case record is created due to a new sentence to community corrections or when an offender is assigned to community corrections in the pre-sentence state under SB123 legislation. The scaling is based on the number of offender files opened by like agencies (see below); some agencies will not have a like agency also noted below. Please note that there are three agencies per page. Information was pulled from the Court Case Sentencing Activity Report on 7/9/10 at 7:49:11AM.

#### STATEWIDE