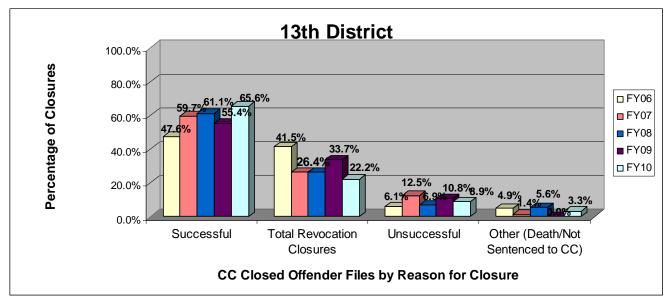

#### SECTION I: Number and Percentage of Community Corrections Closed Offender Files by Reason for Closure for Fiscal Years 2006 - 2010

The first section of data consists of the closed offender files by termination reason for fiscal years 2006 thru 2010 for each agency and statewide (pages 6-37). For this data set, a "file" is defined as a court case assigned to a specific offender. In any agency's jurisdiction, an offender may have multiple cases ("files") that close within the time frame. In that event, the case closure reasons are weighted so that an offender is only counted once, and an accurate count of offenders who are successful or revoked can be obtained. The data contains the number and percentage of how the <u>offender files closed</u> during the last five fiscal years. In the bottom right-hand corner of the first chart, there will be a fiscal year followed by a number; this is the <u>total number of closed</u> <u>offender files</u> for that fiscal year. For each agency, an offender is only counted one time. The third chart, last bar in the chart, shows where the 20% reduction is. If the FY10 number is <u>at or beneath</u> that bar, then the agency met the 20% reduction. You may also notice that the scale for charts 1 and 3 is different from agency to agency. The scale is based on the number of offender files closed by like agencies (see below). All information included in this section was pulled from Court Case Sentencing Activity Report on 7/9/10 at 7:49:11AM.