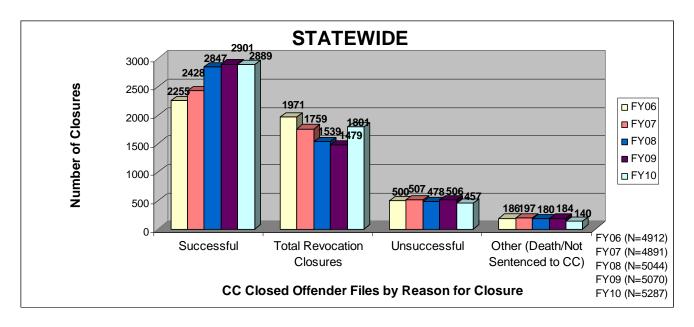

#### SECTION I: Number and Percentage of Community Corrections Closed Offender Files by Reason for Closure for Fiscal Years 2006 - 2010

The first section of data consists of the closed offender files by termination reason for fiscal years 2006 thru 2010 for each agency and statewide (pages 6-37). For this data set, a "file" is defined as a court case assigned to a specific offender. In any agency's jurisdiction, an offender may have multiple cases ("files") that close within the time frame. In that event, the case closure reasons are weighted so that an offender is only counted once, and an accurate count of offenders who are successful or revoked can be obtained. The data contains the number and percentage of how the <u>offender files closed</u> during the last five fiscal years. In the bottom right-hand corner of the first chart, there will be a fiscal year followed by a number; this is the <u>total number of closed</u> <u>offender files</u> for that fiscal year. For each agency, an offender is only counted one time. The third chart, last bar in the chart, shows where the 20% reduction is. If the FY10 number is <u>at or beneath</u> that bar, then the agency met the 20% reduction. You may also notice that the scale for charts 1 and 3 is different from agency to agency. The scale is based on the number of offender files closed by like agencies (see below). All information included in this section was pulled from Court Case Sentencing Activity Report on 7/9/10 at 7:49:11AM.

| Agency                    | 1 <sup>st</sup> Chart Scale | <u>3<sup>rd</sup> Chart Scale</u> |
|---------------------------|-----------------------------|-----------------------------------|
| 2nd                       | 100                         | 50                                |
| 4th                       | 100                         | 50                                |
| 5th                       | 100                         | 50                                |
| 11th                      | 100                         | 50                                |
| 13th                      | 100                         | 50                                |
| 31st                      | 100                         | 50                                |
| CEK                       | 100                         | 50                                |
| CB                        | 100                         | 50                                |
| CL                        | 100                         | 50                                |
| HVMP                      | 100                         | 50                                |
| RL                        | 100                         | 50                                |
| SFT                       | 100                         | 50                                |
| Agonou                    | 1 <sup>st</sup> Chart Scale | 3 <sup>rd</sup> Chart Scale       |
| Agency<br>6 <sup>th</sup> | <u>1 Chart Scale</u><br>60  | <u>3 Chart Scale</u><br>40        |
| $12^{\text{th}}$          | 60<br>60                    | 40<br>40                          |
| 12<br>$22^{nd}$           | 60                          | 40                                |
| $24^{\text{th}}$          | 60<br>60                    | 40                                |
| AT                        | 60<br>60                    | 40                                |
| LV                        | 60                          | 40                                |
| MG                        | 60                          | 40                                |
| SCK                       | 60                          | 40                                |
| SU                        | 60                          | 40                                |
| 50                        | 00                          | -10                               |
| Agency                    | 1st Chart Scale             | 3rd Chart Scale                   |
| 8th                       | 250                         | 100                               |
| 25th                      | 250                         | 100                               |
| 28th                      | 250                         | 100                               |
| DG                        | 250                         | 100                               |
| RN                        | 250                         | 100                               |
| SN                        | 250                         | 100                               |
| Agency                    | 1st Chart Scale             | 3rd Chart Scale                   |
| JO                        | 700                         | 700                               |
| SG                        | 700                         | 700                               |
| UG                        | 700                         | 700                               |
|                           |                             |                                   |