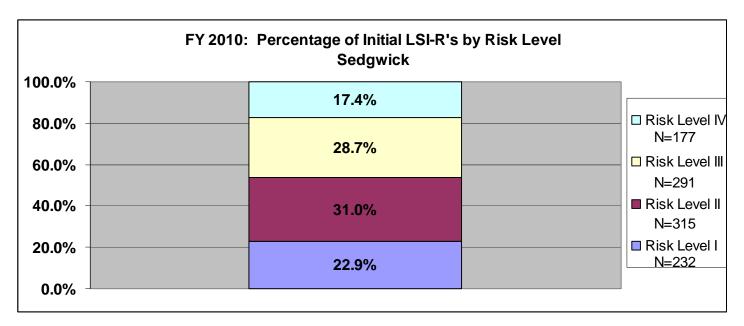

# SECTION VI: Percentage of Initial LSI-R's by Risk Level for Fiscal Year 2010 for All Agencies and Statewide

The information included in section six (pgs. 68-78) provides a breakdown of initially assigned risk levels by supervision level. On the right-hand side of each chart there is an "N=", this is the number of offenders who scored at that risk level. The data only includes fiscal year 2010. This information shows the number and percentage of offenders in each supervision level based upon the initial assessment. There are three agencies listed per page. Data was exported from the LSIR Flat View file within TOADS. The search criterion was for Assessment Dates between 07/01/2009 and 06/30/2010 and for Pre-Sentence/Initial LSIRs.

































































# SECTION VII: FY2010 LSI-R Data

The last section (pgs. 80-271) contains discharge LSI-R data for offenders whose supervision was terminated during fiscal year 2010. The data is listed by agency, and statewide, and provides the number and percentage of offenders who scored Very Low, Low, Moderate, High, and Very High by LSI-R domain for each termination reason. This does not lump revocations together. Please note that offenders who were Not Sentenced to Community Corrections were not included in this data.

# **2ND DISTRICT**

# TermRsn \* CRIMINAL HISTORY

|         |                            |                  |          |       | CRIMINAL F | IISTORY |           |        |
|---------|----------------------------|------------------|----------|-------|------------|---------