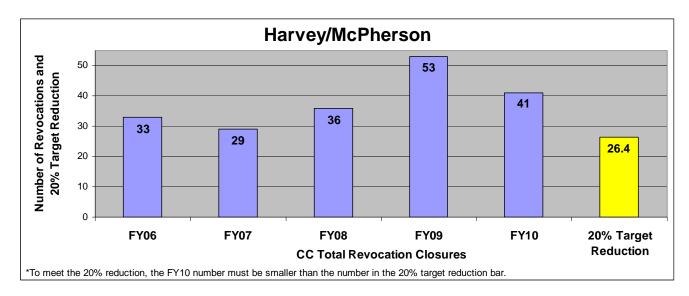

#### SECTION I: Number and Percentage of Community Corrections Closed Offender Files by Reason for Closure for Fiscal Years 2006 - 2010

The first section of data consists of the closed offender files by termination reason for fiscal years 2006 thru 2010 for each agency and statewide (pages 6-37). For this data set, a "file" is defined as a court case assigned to a specific offender. In any agency's jurisdiction, an offender may have multiple cases ("files") that close within the time frame. In that event, the case closure reasons are weighted so that an offender is only counted once, and an accurate count of offenders who are successful or revoked can be obtained. The data contains the number and percentage of how the <u>offender files closed</u> during the last five fiscal years. In the bottom right-hand corner of the first chart, there will be a fiscal year followed by a number; this is the <u>total number of closed</u> <u>offender files</u> for that fiscal year. For each agency, an offender is only counted one time. The third chart, last bar in the chart, shows where the 20% reduction is. If the FY10 number is <u>at or beneath</u> that bar, then the agency met the 20% reduction. You may also notice that the scale for charts 1 and 3 is different from agency to agency. The scale is based on the number of offender files closed by like agencies (see below). All information included in this section was pulled from Court Case Sentencing Activity Report on 7/9/10 at 7:49:11AM.

| Agency                    | 1 <sup>st</sup> Chart Scale | <u>3<sup>rd</sup> Chart Scale</u> |
|---------------------------|-----------------------------|-----------------------------------|
| 2nd                       | 100                         | 50                                |
| 4th                       | 100                         | 50                                |
| 5th                       | 100                         | 50                                |
| 11th                      | 100                         | 50                                |
| 13th                      | 100                         | 50                                |
| 31st                      | 100                         | 50                                |
| CEK                       | 100                         | 50                                |
| CB                        | 100                         | 50                                |
| CL                        | 100                         | 50                                |
| HVMP                      | 100                         | 50                                |
| RL                        | 100                         | 50                                |
| SFT                       | 100                         | 50                                |
| Agonou                    | 1 <sup>st</sup> Chart Scale | 3 <sup>rd</sup> Chart Scale       |
| Agency<br>6 <sup>th</sup> | <u>1 Chart Scale</u><br>60  | <u>3 Chart Scale</u><br>40        |
| $12^{\text{th}}$          | 60<br>60                    | 40<br>40                          |
| 12<br>$22^{nd}$           | 60                          | 40                                |
| $24^{\text{th}}$          | 60<br>60                    | 40                                |
| AT                        | 60<br>60                    | 40                                |
| LV                        | 60                          | 40                                |
| MG                        | 60                          | 40                                |
| SCK                       | 60                          | 40                                |
| SU                        | 60                          | 40                                |
| 50                        | 00                          | -10                               |
| Agency                    | 1st Chart Scale             | 3rd Chart Scale                   |
| 8th                       | 250                         | 100                               |
| 25th                      | 250                         | 100                               |
| 28th                      | 250                         | 100                               |
| DG                        | 250                         | 100                               |
| RN                        | 250                         | 100                               |
| SN                        | 250                         | 100                               |
| Agency                    | 1st Chart Scale             | 3rd Chart Scale                   |
| JO                        | 700                         | 700                               |
| SG                        | 700                         | 700                               |
| UG                        | 700                         | 700                               |
|                           |                             |                                   |