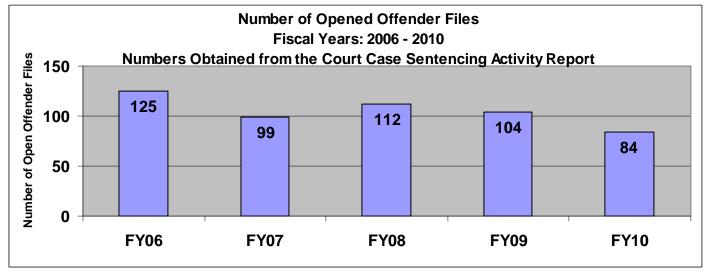

# SECTION III: Number of Opened Offender Files for Fiscal Years 2006 - 2010 by Agency and Statewide

Chart Scale

1400

The third section of data contains the total number of <u>offender files opened</u> for fiscal years 2006 thru 2010 for each agency and statewide (pgs. 41-51). A "file" is defined as a court case assigned to a specific offender. A "file" is opened when a new court case record is created due to a new sentence to community corrections or when an offender is assigned to community corrections in the pre-sentence state under SB123 legislation. The scaling is based on the number of offender files opened by like agencies (see below); some agencies will not have a like agency also noted below. Please note that there are three agencies per page. Information was pulled from the Court Case Sentencing Activity Report on 7/9/10 at 7:49:11AM.

| Agonov                                | Chart Scale              |
|---------------------------------------|--------------------------|
| Agency<br>2nd                         | <u>150</u>               |
| 5th                                   | 150                      |
| 13th                                  | 150                      |
| 31st                                  | 150                      |
| CB                                    | 150                      |
| CL                                    | 150                      |
| 6 <sup>th</sup>                       | 150                      |
| NWK                                   | 150                      |
|                                       | 150                      |
| Agency                                | Chart Scale              |
| $\frac{\text{Agency}}{4^{\text{th}}}$ | 200                      |
| 11th                                  | 200                      |
| 25 <sup>th</sup>                      | 200                      |
| CEK                                   | 200                      |
| DG                                    | 200                      |
| HVMP                                  | 200                      |
| RL                                    | 200                      |
| SFT                                   | 200                      |
|                                       |                          |
| Agency<br>22 <sup>nd</sup>            | Chart Scale              |
|                                       | 100                      |
| LV                                    | 100                      |
| MG                                    | 100                      |
| SCK                                   | 100                      |
| A                                     | Chart Scale              |
| Agency<br>24 <sup>th</sup>            | <u>Chart Scale</u><br>75 |
| AT                                    | 75<br>75                 |
| SU                                    | 75                       |
| 30                                    | 15                       |
| Agency                                | Chart Scale              |
| 8th                                   | 300                      |
| 28th                                  | 300                      |
|                                       |                          |
| Agencies with I                       | No Like Agency           |
| 12 <sup>th</sup>                      |                          |
| RN                                    |                          |
| SN                                    |                          |
| UG                                    |                          |
| JO                                    |                          |

SG

22<sup>nd</sup> District