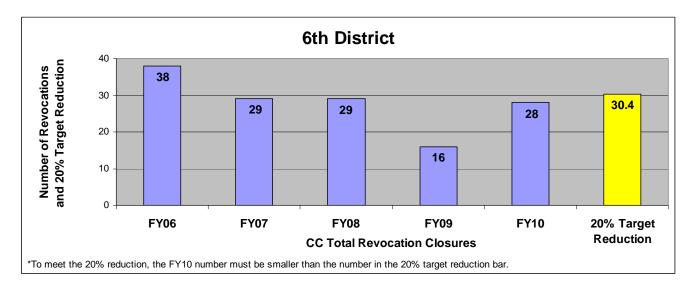

#### SECTION I: Number and Percentage of Community Corrections Closed Offender Files by Reason for Closure for Fiscal Years 2006 - 2010

The first section of data consists of the closed offender files by termination reason for fiscal years 2006 thru 2010 for each agency and statewide (pages 6-37). For this data set, a "file" is defined as a court case assigned to a specific offender. In any agency's jurisdiction, an offender may have multiple cases ("files") that close within the time frame. In that event, the case closure reasons are weighted so that an offender is only counted once, and an accurate count of offenders who are successful or revoked can be obtained. The data contains the number and percentage of how the <u>offender files closed</u> during the last five fiscal years. In the bottom right-hand corner of the first chart, there will be a fiscal year followed by a number; this is the <u>total number of closed</u> <u>offender files</u> for that fiscal year. For each agency, an offender is only counted one time. The third chart, last bar in the chart, shows where the 20% reduction is. If the FY10 number is <u>at or beneath</u> that bar, then the agency met the 20% reduction. You may also notice that the scale for charts 1 and 3 is different from agency to agency. The scale is based on the number of offender files closed by like agencies (see below). All information included in this section was pulled from Court Case Sentencing Activity Report on 7/9/10 at 7:49:11AM.