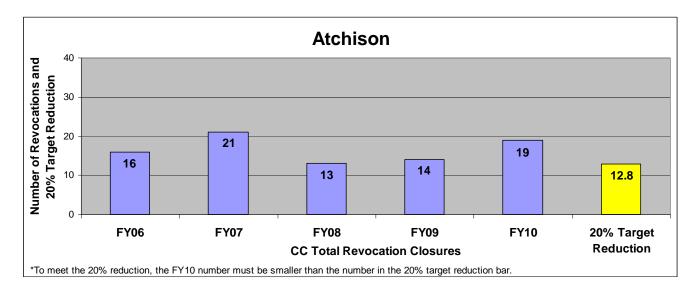

#### SECTION I: Number and Percentage of Community Corrections Closed Offender Files by Reason for Closure for Fiscal Years 2006 - 2010

The first section of data consists of the closed offender files by termination reason for fiscal years 2006 thru 2010 for each agency and statewide (pages 6-37). For this data set, a "file" is defined as a court case assigned to a specific offender. In any agency's jurisdiction, an offender may have multiple cases ("files") that close within the time frame. In that event, the case closure reasons are weighted so that an offender is only counted once, and an accurate count of offenders who are successful or revoked can be obtained. The data contains the number and percentage of how the <u>offender files closed</u> during the last five fiscal years. In the bottom right-hand corner of the first chart, there will be a fiscal year followed by a number; this is the <u>total number of closed</u> <u>offender files</u> for that fiscal year. For each agency, an offender is only counted one time. The third chart, last bar in the chart, shows where the 20% reduction is. If the FY10 number is <u>at or beneath</u> that bar, then the agency met the 20% reduction. You may also notice that the scale for charts 1 and 3 is different from agency to agency. The scale is based on the number of offender files closed by like agencies (see below). All information included in this section was pulled from Court Case Sentencing Activity Report on 7/9/10 at 7:49:11AM.

| Agency                    | 1 <sup>st</sup> Chart Scale | <u>3<sup>rd</sup> Chart Scale</u> |
|---------------------------|-----------------------------|-----------------------------------|
| 2nd                       | 100                         | 50                                |
| 4th                       | 100                         | 50                                |
| 5th                       | 100                         | 50                                |
| 11th                      | 100                         | 50                                |
| 13th                      | 100                         | 50                                |
| 31st                      | 100                         | 50                                |
| CEK                       | 100                         | 50                                |
| CB                        | 100                         | 50                                |
| CL                        | 100                         | 50                                |
| HVMP                      | 100                         | 50                                |
| RL                        | 100                         | 50                                |
| SFT                       | 100                         | 50                                |
| Agonou                    | 1 <sup>st</sup> Chart Scale | 3 <sup>rd</sup> Chart Scale       |
| Agency<br>6 <sup>th</sup> | <u>1 Chart Scale</u><br>60  | <u>3 Chart Scale</u><br>40        |
| $12^{\text{th}}$          | 60<br>60                    | 40<br>40                          |
| 12<br>$22^{nd}$           | 60                          | 40                                |
| $24^{\text{th}}$          | 60<br>60                    | 40                                |
| AT                        | 60<br>60                    | 40                                |
| LV                        | 60                          | 40                                |
| MG                        | 60                          | 40                                |
| SCK                       | 60                          | 40                                |
| SU                        | 60                          | 40                                |
| 50                        | 00                          | -10                               |
| Agency                    | 1st Chart Scale             | 3rd Chart Scale                   |
| 8th                       | 250                         | 100                               |
| 25th                      | 250                         | 100                               |
| 28th                      | 250                         | 100                               |
| DG                        | 250                         | 100                               |
| RN                        | 250                         | 100                               |
| SN                        | 250                         | 100                               |
| Agency                    | 1st Chart Scale             | 3rd Chart Scale                   |
| JO                        | 700                         | 700                               |
| SG                        | 700                         | 700                               |
| UG                        | 700                         | 700                               |
|                           |                             |                                   |