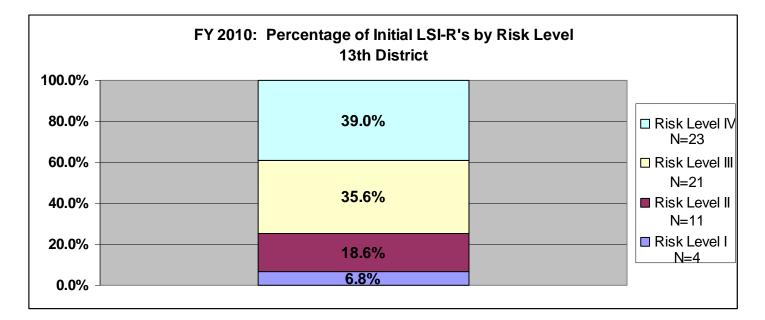

# SECTION IV: Number of Community Corrections Offenders (with an LSI-R score): Termination Reason by Supervision

52

This is a quick snapshot of the <u>number</u> of offenders, risk level by termination reason, for all agencies and statewide for fiscal year 2010 only (pgs. 53-54). Each type of revocation is listed, and a Revocation – All Combined column follows for each supervision level. The second page is similar to the first page only this is the <u>percentage</u> of offenders. Numbers were pulled from the Court Cases Sentencing Activity Report on 7/9/10 at 7:49:11AM. Please note that these numbers may not be exact as the others because this totals up by agency **not** statewide like the Court Case Sentencing Activity Report does. Deaths are not included in any of this data.