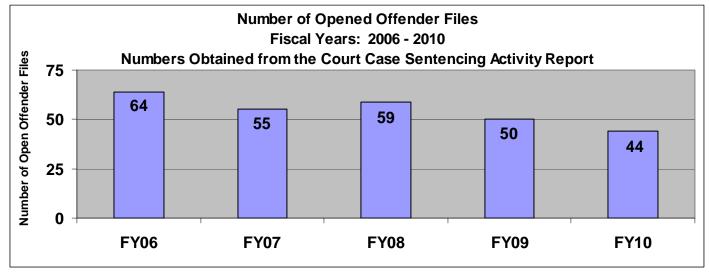

# SECTION III: Number of Opened Offender Files for Fiscal Years 2006 - 2010 by Agency and Statewide

Chart Scale

1400

The third section of data contains the total number of <u>offender files opened</u> for fiscal years 2006 thru 2010 for each agency and statewide (pgs. 41-51). A "file" is defined as a court case assigned to a specific offender. A "file" is opened when a new court case record is created due to a new sentence to community corrections or when an offender is assigned to community corrections in the pre-sentence state under SB123 legislation. The scaling is based on the number of offender files opened by like agencies (see below); some agencies will not have a like agency also noted below. Please note that there are three agencies per page. Information was pulled from the Court Case Sentencing Activity Report on 7/9/10 at 7:49:11AM.

| Agonov                                | Chart Scale              |
|---------------------------------------|--------------------------|
| Agency<br>2nd                         | <u>150</u>               |
| 5th                                   | 150                      |
| 13th                                  | 150                      |
| 31st                                  | 150                      |
| CB                                    | 150                      |
| CL                                    | 150                      |
| 6 <sup>th</sup>                       | 150                      |
| NWK                                   | 150                      |
|                                       | 150                      |
| Agency                                | Chart Scale              |
| $\frac{\text{Agency}}{4^{\text{th}}}$ | 200                      |
| 11th                                  | 200                      |
| 25 <sup>th</sup>                      | 200                      |
| CEK                                   | 200                      |
| DG                                    | 200                      |
| HVMP                                  | 200                      |
| RL                                    | 200                      |
| SFT                                   | 200                      |
|                                       |                          |
| Agency<br>22 <sup>nd</sup>            | Chart Scale              |
|                                       | 100                      |
| LV                                    | 100                      |
| MG                                    | 100                      |
| SCK                                   | 100                      |
| A                                     | Chart Scale              |
| Agency<br>24 <sup>th</sup>            | <u>Chart Scale</u><br>75 |
| AT                                    | 75<br>75                 |
| SU                                    | 75                       |
| 30                                    | 15                       |
| Agency                                | Chart Scale              |
| 8th                                   | 300                      |
| 28th                                  | 300                      |
|                                       |                          |
| Agencies with I                       | No Like Agency           |
| 12 <sup>th</sup>                      |                          |
| RN                                    |                          |
| SN                                    |                          |
| UG                                    |                          |
| JO                                    |                          |