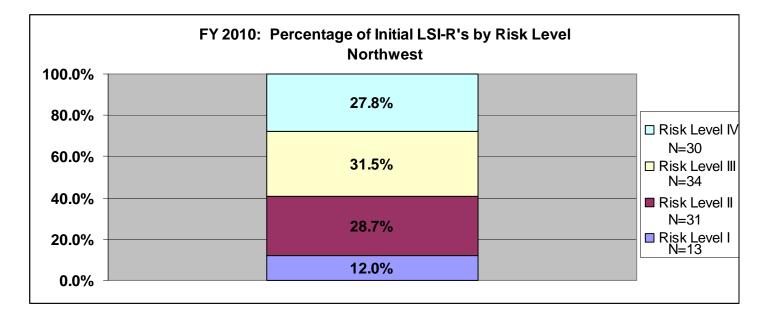

DS.









# SECTION VI: Percentage of Initial LSI-R's by Risk Level for Fiscal Year 2010 for All Agencies and Statewide

The information included in section six (pgs. 68-78) provides a breakdown of initially assigned risk levels by supervision level. On the right-hand side of each chart there is an "N=", this is the number of offenders who scored at that risk level. The data only includes fiscal year 2010. This information shows the number and percentage of offenders in each supervision level based upon the initial assessment. There are three agencies listed per page. Data was exported from the LSIR Flat View file within TOADS. The search criterion was for Assessment Dates between 07/01/2009 and 06/30/2010 and for Pre-Sentence/Initial LSIRs.

































































# SECTION VII: FY2010 LSI-R Data

The last section (pgs. 80-271) contains discharge LSI-R data for offenders whose supervision was terminated during fiscal year 2010. The data is listed by agency, and statewide, and provides the number and percentage of offenders who scored Very Low, Low, Moderate, High, and Very High by LSI-R domain for each termination reason. This does not lump revocations together. Please note that offenders who were Not Sentenced to Community Corrections were not included in this data.

# **2ND DISTRICT**

# TermRsn \* CRIMINAL HISTORY

|         |                            |                  |          |       | CRIMINAL F | IISTORY |           |        |
|---------|----------------------------|------------------|----------|-------|------------|-