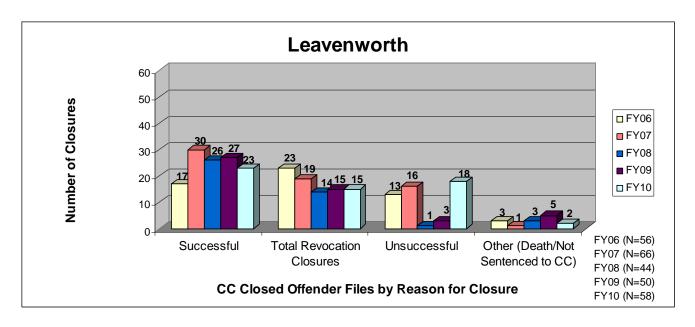

#### SECTION I: Number and Percentage of Community Corrections Closed Offender Files by Reason for Closure for Fiscal Years 2006 - 2010

The first section of data consists of the closed offender files by termination reason for fiscal years 2006 thru 2010 for each agency and statewide (pages 6-37). For this data set, a "file" is defined as a court case assigned to a specific offender. In any agency's jurisdiction, an offender may have multiple cases ("files") that close within the time frame. In that event, the case closure reasons are weighted so that an offender is only counted once, and an accurate count of offenders who are successful or revoked can be obtained. The data contains the number and percentage of how the <u>offender files closed</u> during the last five fiscal years. In the bottom right-hand corner of the first chart, there will be a fiscal year followed by a number; this is the <u>total number of closed</u> <u>offender files</u> for that fiscal year. For each agency, an offender is only counted one time. The third chart, last bar in the chart, shows where the 20% reduction is. If the FY10 number is <u>at or beneath</u> that bar, then the agency met the 20% reduction. You may also notice that the scale for charts 1 and 3 is different from agency to agency. The scale is based on the number of offender files closed by like agencies (see below). All information included in this section was pulled from Court Case Sentencing Activity Report on 7/9/10 at 7:49:11AM.

| Agency                    | 1 <sup>st</sup> Chart Scale | <u>3<sup>rd</sup> Chart Scale</u> |
|---------------------------|-----------------------------|-----------------------------------|
| 2nd                       | 100                         | 50                                |
| 4th                       | 100                         | 50                                |
| 5th                       | 100                         | 50                                |
| 11th                      | 100                         | 50                                |
| 13th                      | 100                         | 50                                |
| 31st                      | 100                         | 50                                |
| CEK                       | 100                         | 50                                |
| CB                        | 100                         | 50                                |
| CL                        | 100                         | 50                                |
| HVMP                      | 100                         | 50                                |
| RL                        | 100                         | 50                                |
| SFT                       | 100                         | 50                                |
| Agonou                    | 1 <sup>st</sup> Chart Scale | 3 <sup>rd</sup> Chart Scale       |
| Agency<br>6 <sup>th</sup> | <u>1 Chart Scale</u><br>60  | <u>3 Chart Scale</u><br>40        |
| $12^{\text{th}}$          | 60<br>60                    | 40<br>40                          |
| 12<br>$22^{nd}$           | 60                          | 40                                |
| $24^{\text{th}}$          | 60<br>60                    | 40                                |
| AT                        | 60<br>60                    | 40                                |
| LV                        | 60                          | 40                                |
| MG                        | 60                          | 40                                |
| SCK                       | 60                          | 40                                |
| SU                        | 60                          | 40                                |
| 50                        | 00                          | -10                               |
| Agency                    | 1st Chart Scale             | 3rd Chart Scale                   |
| 8th                       | 250                         | 100                               |
| 25th                      | 250                         | 100                               |
| 28th                      | 250                         | 100                               |
| DG                        | 250                         | 100                               |
| RN                        | 250                         | 100                               |
| SN                        | 250                         | 100                               |
| Agency                    | 1st Chart Scale             | 3rd Chart Scale                   |
| JO                        | 700                         | 700                               |
| SG                        | 700                         | 700                               |
| UG                        | 700                         | 700                               |
|                           |                             |                                   |

### Leavenworth