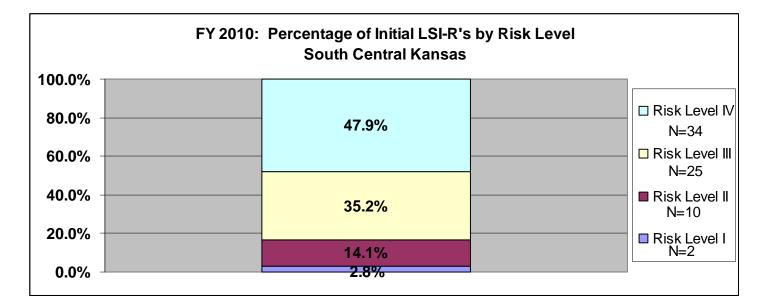

# SECTION VI: Percentage of Initial LSI-R's by Risk Level for Fiscal Year 2010 for All Agencies and Statewide

The information included in section six (pgs. 68-78) provides a breakdown of initially assigned risk levels by supervision level. On the right-hand side of each chart there is an "N=", this is the number of offenders who scored at that risk level. The data only includes fiscal year 2010. This information shows the number and percentage of offenders in each supervision level based upon the initial assessment. There are three agencies listed per page. Data was exported from the LSIR Flat View file within TOADS. The search criterion was for Assessment Dates between 07/01/2009 and 06/30/2010 and for Pre-Sentence/Initial LSIRs.

































































# SECTION VII: FY2010 LSI-R Data

The last section (pgs. 80-271) contains discharge LSI-R data for offenders whose supervision was terminated during fiscal year 2010. The data is listed by agency, and statewide, and provides the number and percentage of offenders who scored Very Low, Low, Moderate, High, and Very High by LSI-R domain for each termination reason. This does not lump revocations together. Please note that offenders who were Not Sentenced to Community Corrections were not included in this data.

# **2ND DISTRICT**

# TermRsn \* CRIMINAL HISTORY

|         |                            |                  |          |       | CRIMINAL F | IISTORY |           |        |
|---------|----------------------------|------------------|----------|-------|------------|---------|---