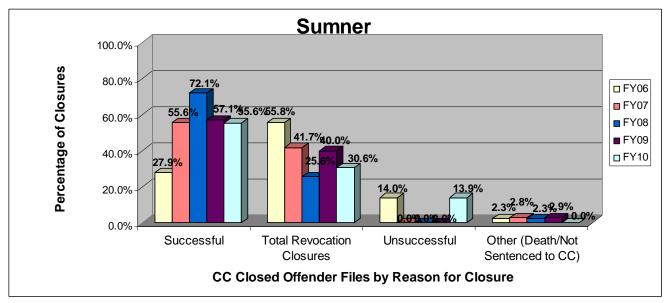

#### SECTION I: Number and Percentage of Community Corrections Closed Offender Files by Reason for Closure for Fiscal Years 2006 - 2010

The first section of data consists of the closed offender files by termination reason for fiscal years 2006 thru 2010 for each agency and statewide (pages 6-37). For this data set, a "file" is defined as a court case assigned to a specific offender. In any agency's jurisdiction, an offender may have multiple cases ("files") that close within the time frame. In that event, the case closure reasons are weighted so that an offender is only counted once, and an accurate count of offenders who are successful or revoked can be obtained. The data contains the number and percentage of how the <u>offender files closed</u> during the last five fiscal years. In the bottom right-hand corner of the first chart, there will be a fiscal year followed by a number; this is the <u>total number of closed</u> <u>offender files</u> for that fiscal year. For each agency, an offender is only counted one time. The third chart, last bar in the chart, shows where the 20% reduction is. If the FY10 number is <u>at or beneath</u> that bar, then the agency met the 20% reduction. You may also notice that the scale for charts 1 and 3 is different from agency to agency. The scale is based on the number of offender files closed by like agencies (see below). All information included in this section was pulled from Court Case Sentencing Activity Report on 7/9/10 at 7:49:11AM.

| Agency                    | 1 <sup>st</sup> Chart Scale | <u>3<sup>rd</sup> Chart Scale</u> |
|---------------------------|-----------------------------|-----------------------------------|
| 2nd                       | 100                         | 50                                |
| 4th                       | 100                         | 50                                |
| 5th                       | 100                         | 50                                |
| 11th                      | 100                         | 50                                |
| 13th                      | 100                         | 50                                |
| 31st                      | 100                         | 50                                |
| CEK                       | 100                         | 50                                |
| CB                        | 100                         | 50                                |
| CL                        | 100                         | 50                                |
| HVMP                      | 100                         | 50                                |
| RL                        | 100                         | 50                                |
| SFT                       | 100                         | 50                                |
| Agonou                    | 1 <sup>st</sup> Chart Scale | 3 <sup>rd</sup> Chart Scale       |
| Agency<br>6 <sup>th</sup> | <u>1 Chart Scale</u><br>60  | <u>3 Chart Scale</u><br>40        |
| $12^{\text{th}}$          | 60<br>60                    | 40<br>40                          |
| 12<br>$22^{nd}$           | 60                          | 40                                |
| $24^{\text{th}}$          | 60<br>60                    | 40                                |
| AT                        | 60<br>60                    | 40                                |
| LV                        | 60                          | 40                                |
| MG                        | 60                          | 40                                |
| SCK                       | 60                          | 40                                |
| SU                        | 60                          | 40                                |
| 50                        | 00                          | -10                               |
| Agency                    | 1st Chart Scale             | 3rd Chart Scale                   |
| 8th                       | 250                         | 100                               |
| 25th                      | 250                         | 100                               |
| 28th                      | 250                         | 100                               |
| DG                        | 250                         | 100                               |
| RN                        | 250                         | 100                               |
| SN                        | 250                         | 100                               |
| Agency                    | 1st Chart Scale             | 3rd Chart Scale                   |
| JO                        | 700                         | 700                               |
| SG                        | 700                         | 700                               |
| UG                        | 700                         | 700                               |
|                           |                             |                                   |