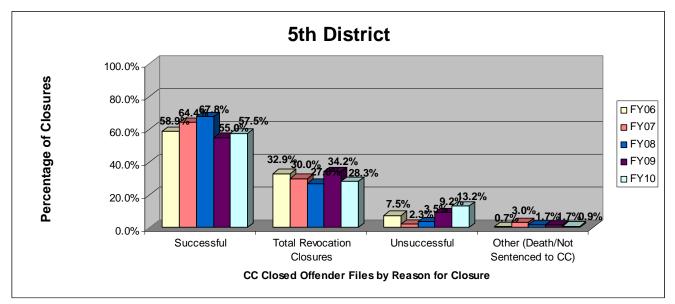

#### SECTION I: Number and Percentage of Community Corrections Closed Offender Files by Reason for Closure for Fiscal Years 2006 - 2010

The first section of data consists of the closed offender files by termination reason for fiscal years 2006 thru 2010 for each agency and statewide (pages 6-37). For this data set, a "file" is defined as a court case assigned to a specific offender. In any agency's jurisdiction, an offender may have multiple cases ("files") that close within the time frame. In that event, the case closure reasons are weighted so that an offender is only counted once, and an accurate count of offenders who are successful or revoked can be obtained. The data contains the number and percentage of how the <u>offender files closed</u> during the last five fiscal years. In the bottom right-hand corner of the first chart, there will be a fiscal year followed by a number; this is the <u>total number of closed</u> <u>offender files</u> for that fiscal year. For each agency, an offender is only counted one time. The third chart, last bar in the chart, shows where the 20% reduction is. If the FY10 number is <u>at or beneath</u> that bar, then the agency met the 20% reduction. You may also notice that the scale for charts 1 and 3 is different from agency to agency. The scale is based on the number of offender files closed by like agencies (see below). All information included in this section was pulled from Court Case Sentencing Activity Report on 7/9/10 at 7:49:11AM.

| Agency                    | 1 <sup>st</sup> Chart Scale | <u>3<sup>rd</sup> Chart Scale</u> |
|---------------------------|-----------------------------|-----------------------------------|
| 2nd                       | 100                         | 50                                |
| 4th                       | 100                         | 50                                |
| 5th                       | 100                         | 50                                |
| 11th                      | 100                         | 50                                |
| 13th                      | 100                         | 50                                |
| 31st                      | 100                         | 50                                |
| CEK                       | 100                         | 50                                |
| CB                        | 100                         | 50                                |
| CL                        | 100                         | 50                                |
| HVMP                      | 100                         | 50                                |
| RL                        | 100                         | 50                                |
| SFT                       | 100                         | 50                                |
| Agonou                    | 1 <sup>st</sup> Chart Scale | 3 <sup>rd</sup> Chart Scale       |
| Agency<br>6 <sup>th</sup> | <u>1 Chart Scale</u><br>60  | <u>3 Chart Scale</u><br>40        |
| $12^{\text{th}}$          | 60<br>60                    | 40<br>40                          |
| 12<br>$22^{nd}$           | 60                          | 40                                |
| $24^{\text{th}}$          | 60<br>60                    | 40                                |
| AT                        | 60<br>60                    | 40                                |
| LV                        | 60                          | 40                                |
| MG                        | 60                          | 40                                |
| SCK                       | 60                          | 40                                |
| SU                        | 60                          | 40                                |
| 50                        | 00                          | -10                               |
| Agency                    | 1st Chart Scale             | 3rd Chart Scale                   |
| 8th                       | 250                         | 100                               |
| 25th                      | 250                         | 100                               |
| 28th                      | 250                         | 100                               |
| DG                        | 250                         | 100                               |
| RN                        | 250                         | 100                               |
| SN                        | 250                         | 100                               |
| Agency                    | 1st Chart Scale             | 3rd Chart Scale                   |
| JO                        | 700                         | 700                               |
| SG                        | 700                         | 700                               |
| UG                        | 700                         | 700                               |
|                           |                             |                                   |