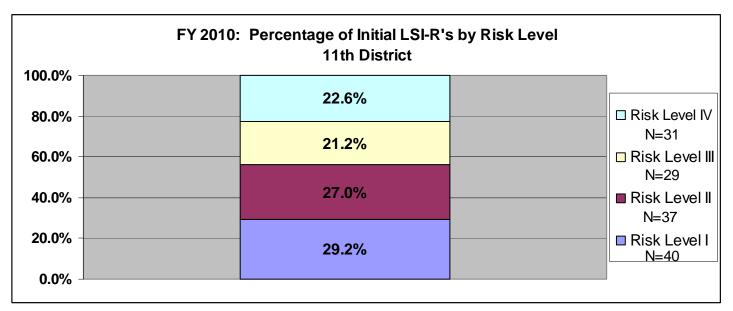

# **4TH DISTRICT**

Term Rsn \* CRIMINAL HISTORY

|          |                            |                   |          |       | CRIMINAL H | IISTORY |           |                 |
|----------|----------------------------|-------------------|----------|-------|------------|---------|-----------|-----------------|
|          |                            |                   | VERY LOW | LOW   | MODERATE   | HIGH    | VERY HIGH | Total           |
| Term Rsn | <b>REVOKED - CONDITION</b> | Count             | 0        | 1     | 6          | 3       | 2         | 12              |
|          |                            | % within Term Rsn | .0%      | 8.3%  | 50.0%      | 25.0%   | 16.7%     | 100.0%          |
|          | REVOKED - NEW FELONY       | Count             | 0        | 1     | 1          | 3       | 2         | 7               |
|          |                            | % within Term Rsn | .0%      | 14.3% | 14.3%      | 42.9%   | 28.6%     | 100.0%          |
|          | REVOKED - NEW              | Count             | 0        | 0     | 4          | 2       | 1         | 7               |
|          | MISDEMEANOR                | % within Term Rsn | .0%      | .0%   | 57.1%      | 28.6%   | 14.3%     | 100.0%          |
|          | SUCCESSFUL                 | Count             | 3        | 12    | 41         | 9       | 11        | <mark>76</mark> |
|          |                            | % within Term Rsn | 3.9%     | 15.8% | 53.9%      | 11.8%   | 14.5%     | 100.0%          |
|          | UNSUCCESSFUL - CLOSED      | Count             | 0        | 3     | 8          | 4       | 2         | 17              |
|          | BY COURT                   | % within Term Rsn | .0%      | 17.6% | 47.1%      | 23.5%   | 11.8%     | 100.0%          |
|          | UNSUCCESSFUL -             | Count             | 0        | 0     | 1          | 0       | 2         | 3               |
|          | REMANDED TO JAIL           | % within Term Rsn | .0%      | .0%   | 33.3%      | .0%     | 66.7%     | 100.0%          |
|          | Total                      | Count             | 3        | 17    | 61         | 21      | 20        | 122             |
|          |                            | % within Term Rsn | 2.5%     | 13.9% | 50.0%      | 17.2%   | 16.4%     | 100.0%          |