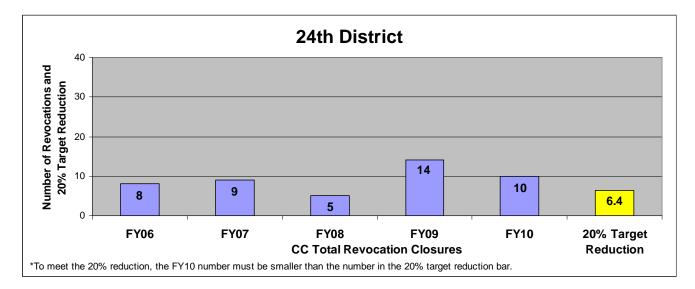

#### SECTION I: Number and Percentage of Community Corrections Closed Offender Files by Reason for Closure for Fiscal Years 2006 - 2010

The first section of data consists of the closed offender files by termination reason for fiscal years 2006 thru 2010 for each agency and statewide (pages 6-37). For this data set, a "file" is defined as a court case assigned to a specific offender. In any agency's jurisdiction, an offender may have multiple cases ("files") that close within the time frame. In that event, the case closure reasons are weighted so that an offender is only counted once, and an accurate count of offenders who are successful or revoked can be obtained. The data contains the number and percentage of how the <u>offender files closed</u> during the last five fiscal years. In the bottom right-hand corner of the first chart, there will be a fiscal year followed by a number; this is the <u>total number of closed</u> <u>offender files</u> for that fiscal year. For each agency, an offender is only counted one time. The third chart, last bar in the chart, shows where the 20% reduction is. If the FY10 number is <u>at or beneath</u> that bar, then the agency met the 20% reduction. You may also notice that the scale for charts 1 and 3 is different from agency to agency. The scale is based on the number of offender files closed by like agencies (see below). All information included in this section was pulled from Court Case Sentencing Activity Report on 7/9/10 at 7:49:11AM.