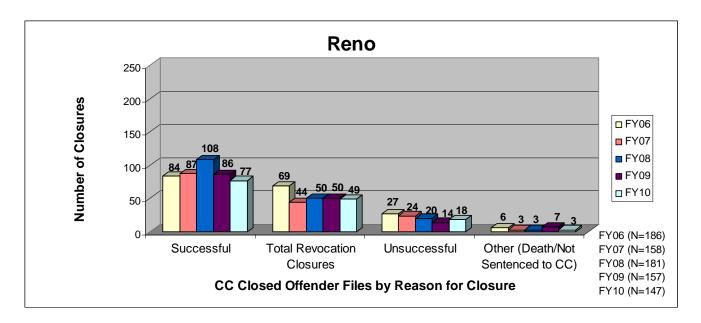

#### SECTION I: Number and Percentage of Community Corrections Closed Offender Files by Reason for Closure for Fiscal Years 2006 - 2010

The first section of data consists of the closed offender files by termination reason for fiscal years 2006 thru 2010 for each agency and statewide (pages 6-37). For this data set, a "file" is defined as a court case assigned to a specific offender. In any agency's jurisdiction, an offender may have multiple cases ("files") that close within the time frame. In that event, the case closure reasons are weighted so that an offender is only counted once, and an accurate count of offenders who are successful or revoked can be obtained. The data contains the number and percentage of how the <u>offender files closed</u> during the last five fiscal years. In the bottom right-hand corner of the first chart, there will be a fiscal year followed by a number; this is the <u>total number of closed</u> <u>offender files</u> for that fiscal year. For each agency, an offender is only counted one time. The third chart, last bar in the chart, shows where the 20% reduction is. If the FY10 number is <u>at or beneath</u> that bar, then the agency met the 20% reduction. You may also notice that the scale for charts 1 and 3 is different from agency to agency. The scale is based on the number of offender files closed by like agencies (see below). All information included in this section was pulled from Court Case Sentencing Activity Report on 7/9/10 at 7:49:11AM.

| Agency                    | 1 <sup>st</sup> Chart Scale | <u>3<sup>rd</sup> Chart Scale</u> |
|---------------------------|-----------------------------|-----------------------------------|
| 2nd                       | 100                         | 50                                |
| 4th                       | 100                         | 50                                |
| 5th                       | 100                         | 50                                |
| 11th                      | 100                         | 50                                |
| 13th                      | 100                         | 50                                |
| 31st                      | 100                         | 50                                |
| CEK                       | 100                         | 50                                |
| CB                        | 100                         | 50                                |
| CL                        | 100                         | 50                                |
| HVMP                      | 100                         | 50                                |
| RL                        | 100                         | 50                                |
| SFT                       | 100                         | 50                                |
| Agonou                    | 1 <sup>st</sup> Chart Scale | 3 <sup>rd</sup> Chart Scale       |
| Agency<br>6 <sup>th</sup> | <u>1 Chart Scale</u><br>60  | <u>3 Chart Scale</u><br>40        |
| $12^{\text{th}}$          | 60<br>60                    | 40<br>40                          |
| 12<br>$22^{nd}$           | 60                          | 40                                |
| $24^{\text{th}}$          | 60<br>60                    | 40                                |
| AT                        | 60<br>60                    | 40                                |
| LV                        | 60                          | 40                                |
| MG                        | 60                          | 40                                |
| SCK                       | 60                          | 40                                |
| SU                        | 60                          | 40                                |
| 50                        | 00                          | -10                               |
| Agency                    | 1st Chart Scale             | 3rd Chart Scale                   |
| 8th                       | 250                         | 100                               |
| 25th                      | 250                         | 100                               |
| 28th                      | 250                         | 100                               |
| DG                        | 250                         | 100                               |
| RN                        | 250                         | 100                               |
| SN                        | 250                         | 100                               |
| Agency                    | 1st Chart Scale             | 3rd Chart Scale                   |
| JO                        | 700                         | 700                               |
| SG                        | 700                         | 700                               |
| UG                        | 700                         | 700                               |
|                           |                             |                                   |

#### Reno