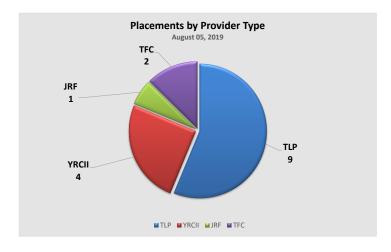

## Open Bed Report as of August 5, 2019

| Provider Name                          | Placement Type    | Actual<br>Capacity per<br>License | Gender(s) Served | Male<br>Census | Female<br>Census | Pending<br>Placements | Total<br>Census | Pending Placements |
|----------------------------------------|-------------------|-----------------------------------|------------------|----------------|------------------|-----------------------|-----------------|--------------------|
| Cornerstones of Care (Pathways)        | TLP               | 32                                | Male/Female      | 8              | 1                | 0                     | 9               |                    |
| Gerard House (Wichita Children's Home) | RMC               | 10                                | Female           |                | 0                | 0                     | 0               |                    |
| Juvenile Residential Facility (JRF)    | Emergency Shelter | 24                                | Male/Female      | 1              | 0                | 0                     | 1               |                    |
| Mary Elizabeth                         | RMC               | 8                                 | Female           |                | 0                | 0                     | 0               |                    |
| Pratt County Achievement Place (PCAP)  | YRCII             | 11                                | Male             | 4              | 0                | 0                     | 4               |                    |
| St. Francis                            | TFC               | 33                                | Male/Female      | 1              | 1                | 0                     | 2               |                    |
| TFI                                    | TFC               | 40                                | Male/Female      | 0              | 0                | 0                     | 0               |                    |
| Total Beds: 158                        |                   | 158                               |                  | 14             | 2                | 0                     | 16              |                    |