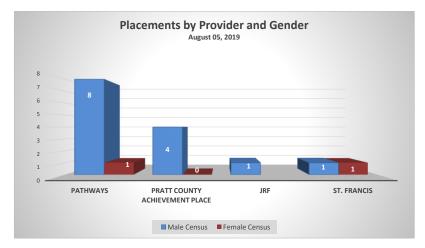

## Open Bed Report as of August 5, 2019

| Provider Name                          | Placement Type    | Actual<br>Capacity per<br>License | Gender(s) Served | Male<br>Census | Female<br>Census | Pending<br>Placements | Total<br>Census | Pending Placements |
|----------------------------------------|-------------------|-----------------------------------|------------------|----------------|------------------|-----------------------|-----------------|--------------------|
| Cornerstones of Care (Pathways)        | TLP               | 32                                | Male/Female      | 8              | 1                | 0                     | 9               |                    |
| Gerard House (Wichita Children's Home) | RMC               | 10                                | Female           |                | 0                | 0                     | 0               |                    |
| Juvenile Residential Facility (JRF)    | Emergency Shelter | 24                                | Male/Female      | 1              | 0                | 0                     | 1               |                    |
| Mary Elizabeth                         | RMC               | 8                                 | Female           |                | 0                | 0                     | 0               |                    |
| Pratt County Achievement Place (PCAP)  | YRCII             | 11                                | Male             | 4              | 0                | 0                     | 4               |                    |
| St. Francis                            | TFC               | 33                                | Male/Female      | 1              | 1                | 0                     | 2               |                    |
| TFI                                    | TFC               | 40                                | Male/Female      | 0              | 0                | 0                     | 0               |                    |
| Total Beds: 158                        |                   | 158                               |                  | 14             | 2                | 0                     | 16              |                    |