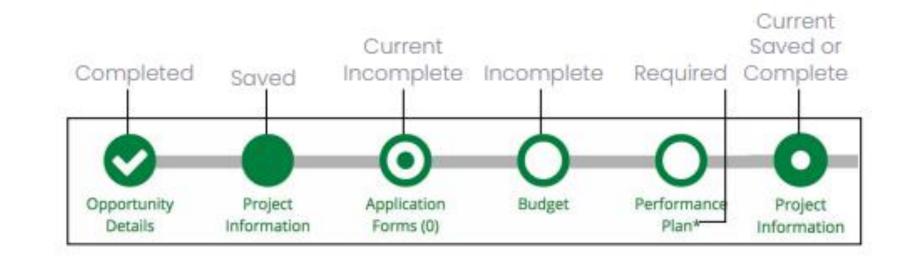

## Application Progress Bar

## Application Tips

- You can complete the application sections in **any order**
- Click on the **circle** of a section to navigate to that section
- You must hit **Save** or **Mark as Complete** to save your work
- If you've marked a section as "Mark as Complete" you can go back and edit that section by hitting "Mark as in Progress"

Mark as In Progress

- Every section must be marked as complete to submit your application
- Submitted applications cannot be edited, you may withdraw but would need to complete a new application