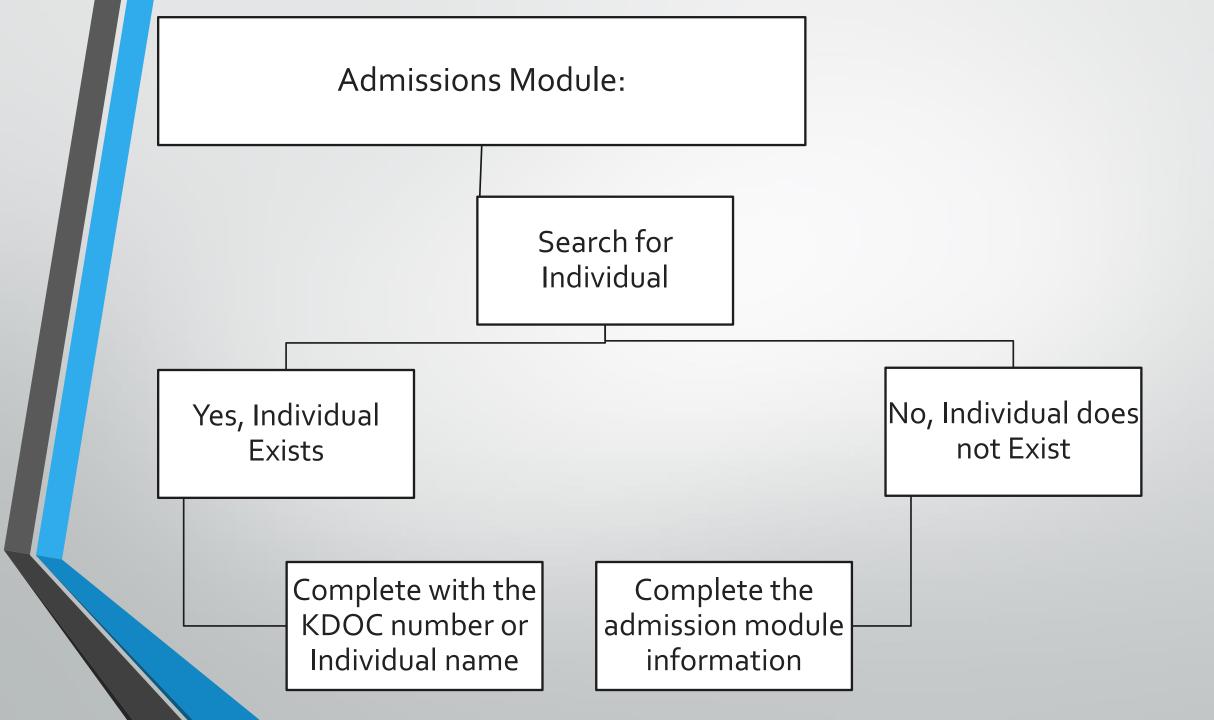

# SEARCH FOR AN INDIVIDUAL

If duplicate identities are discovered and verified to be the same person, notify the <u>Https://webhelpdesk.doc.ks.gov/</u> to merge the two.

- This reduces the chances of duplicating an Individual who already exists in Athena.
- Go to Global Search Bar- this is found on the top tool bar.
- Be sure to use an \*(asterisk) before entering the name.

# Admissions- Existing Individual

- To enter a new admission for an existing individual, select the (+) plus sign on the Global Tool Bar.
- A screen will open to the right, begin entering information.

|                                                 |           | م       | Ø   | +     | Y | ŝ                 | ?   | ۶      |
|-------------------------------------------------|-----------|---------|-----|-------|---|-------------------|-----|--------|
| ail a Link 🔊 Flow ∨ 🖷 Word Templates ∨ 💷 Activi | ies       |         |     | >     |   |                   |     |        |
|                                                 | dmission  | Admiss  | ion |       |   | 2100209<br>KDOC # | 079 | $\sim$ |
| cal Registration Assessments Photos Family Cal  | endar Edu | ucation | Re  | lated |   |                   |     |        |

#### Is Existing- YES

Be sure when entering the information select YES in the Is Existing field. (this will keep from having duplicate files.) \*Complete all

required fields. In the Individual field, name can be entered by:

- Athena/KDOC number
- Last name, First name.

Save and Close.

| Quick Create: Admission |                                              | × |   | - |
|-------------------------|----------------------------------------------|---|---|---|
| Adult/Juvenile *        |                                              |   |   | _ |
| Location *              |                                              |   |   |   |
| Admission Type          |                                              |   |   | _ |
| Admission Sub Type      |                                              |   |   | _ |
| Date of Admission *     | 9/17/2021                                    |   |   | é |
|                         | 1:42 PM                                      | Ŀ |   | _ |
| Is Existing             | Yes                                          |   |   | _ |
| Individual *            |                                              |   |   | - |
|                         |                                              | _ |   | - |
|                         |                                              |   |   | _ |
|                         | ate identities are d<br>e person, notify the |   |   |   |
|                         | tps://webhelpdesk                            |   | • |   |

#### Is Existing - NO

|   | Quick Create: Admissi | on |                                   | ×     |   |
|---|-----------------------|----|-----------------------------------|-------|---|
|   | Adult/Juvenile        | *  | Juvenile                          |       |   |
|   | A Location            | *  | 30th Judicial District Juvenile S | ervic |   |
|   | Admission Type        | *  |                                   |       |   |
|   | Admission Sub Type    |    |                                   |       |   |
|   | Date of Admission     | *  | 9/20/2021                         |       |   |
|   |                       |    | 10:35 AM                          | Ŀ     |   |
|   | Is Existing           |    | No                                |       | - |
|   | 🛆 Individual          |    |                                   |       |   |
|   | First Name            | *  |                                   |       |   |
|   | Middle Name           |    |                                   |       |   |
|   | Last Name             | *  |                                   |       |   |
|   | Suffix                |    |                                   |       |   |
|   | Gender                | *  |                                   |       |   |
| e | rified to b           | e  |                                   |       |   |
|   | o merge t             |    |                                   | - 11  |   |
| L | o merge t             |    | C                                 |       |   |
|   | KDENGINDEL            |    |                                   | •     |   |