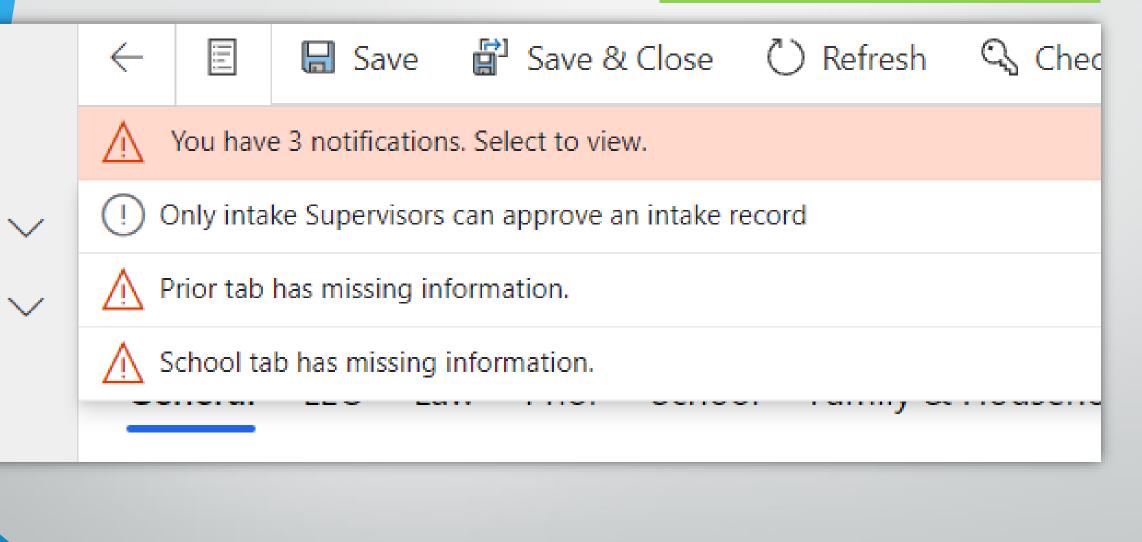

### **IMPORTANT TERMS**

| FILTER                        | The funnel icon used for advanced searches.                                                                                                                                                                                          |
|-------------------------------|--------------------------------------------------------------------------------------------------------------------------------------------------------------------------------------------------------------------------------------|
| GLOBAL SEARCH                 | This is represented by the magnifying glass on the right side of the "Universal Bar." This searches across all modules in the system.                                                                                                |
| HOME SCREEN                   | Initial screen view after opening Athena. Some of the contents can be customized by the user.                                                                                                                                        |
| INDIVIDUAL                    | A master file/location for information (i.e., demographics, aliases, contacts) that relates to the person across all parts of the system.                                                                                            |
| INTAKE                        | Any reference to intake is related to the juvenile intake and assessment process.                                                                                                                                                    |
| MHS (Multi-Health<br>Systems) | MHS provides an interface in Athena for accessing the LSIR, LSCMI, and YLS/CMI.                                                                                                                                                      |
| MODULE                        | A section of information containing related detailed data. These are located on the Site Map in grey on the left. There are 5 juvenile options: Intake, Admission, Individuals, Court Case, Case Plan.                               |
| NOTIFICATION BAR              | These appear at the top of the screen to provide information to the user, when needed. These notifications are color coded in severity (yellow, orange and red) ranging from cautionary warning (yellow) to prohibited action (red). |