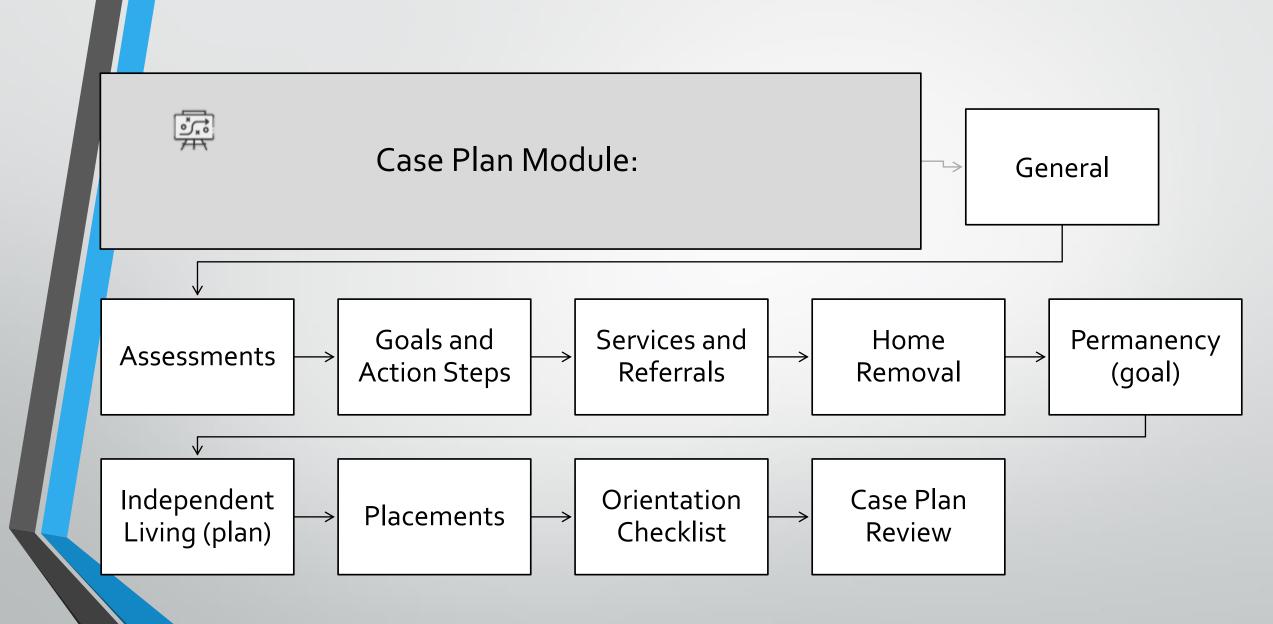

# Admissions Module

| Admissions Module Rules           | 11 |
|-----------------------------------|----|
| Admissions Module Flow Chart      | 12 |
| Searching for Individuals         | 13 |
| Admissions – Existing Individuals | 14 |
| Quick Admission Screen            | 15 |
| Complete Admission Screen         | 16 |