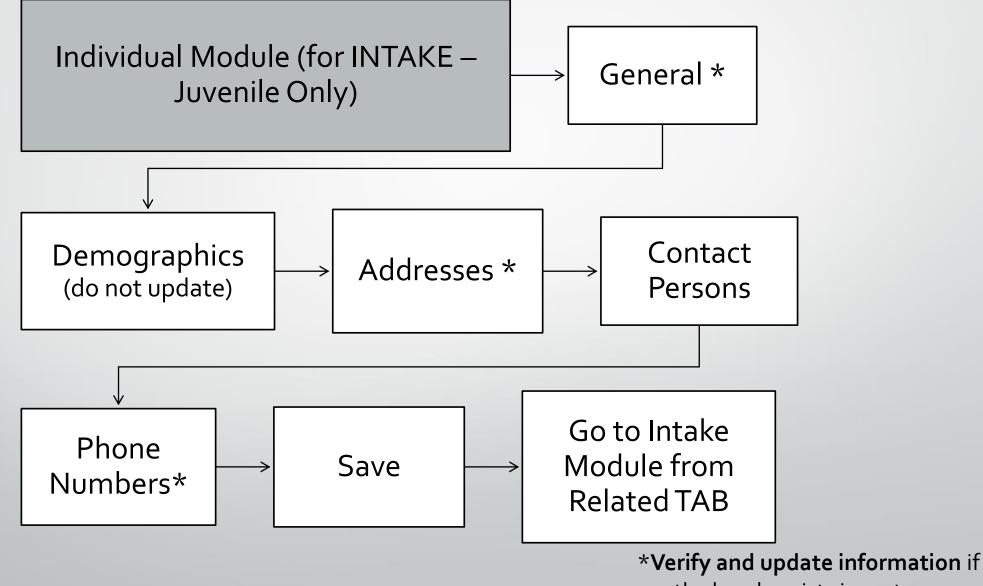

# Individual Module

-Ò

Scars, Marks

& Tattoos Tab

Referrals Tab

Membership

Supervision

History Tab

Travel Permits

Services &

STG

Tab

Tab

Make sure Admission is complete before moving to Individual Tab.

60

61

62

63

64

| General Tab                        | 18    | Alias Tab                          | 43-44    |
|------------------------------------|-------|------------------------------------|----------|
| Case Plan Tab                      | 19    | Appointments Tab                   | 45-47    |
| Demographics Tab                   | 20    | Audit History Tab                  | 48       |
| Employment Tab                     | 21-22 | CC Courtesy                        | 49-50    |
| Drug Tests Tab                     | 23-28 | Transfer Request<br>Tab            |          |
| Chronos Tab                        | 29    | Contact Persons Tab                | 51       |
| Addresses Tab                      | 30-31 | Court Cases Tab                    | 5±<br>52 |
| Behavioral Health<br>& Medical Tab | 32-33 | Court Hearings Tab                 | 52       |
| Registration Tab                   | 34    | Critical Incident<br>Reporting Tab | 54       |
| Assessments Tab                    | 35    | Documents Tab                      | 55-56    |
| Photos Tab                         | 36-37 | Individual IDs Tab                 | 57       |
| Family Tab                         | 38    | Juvenile Intake and                | 58       |
| Calendar Tab                       | 39-40 | Assessments Tab                    | , j      |
| Education Tab                      | 41-42 | Phone Numbers Tab                  | 59       |
|                                    |       |                                    |          |