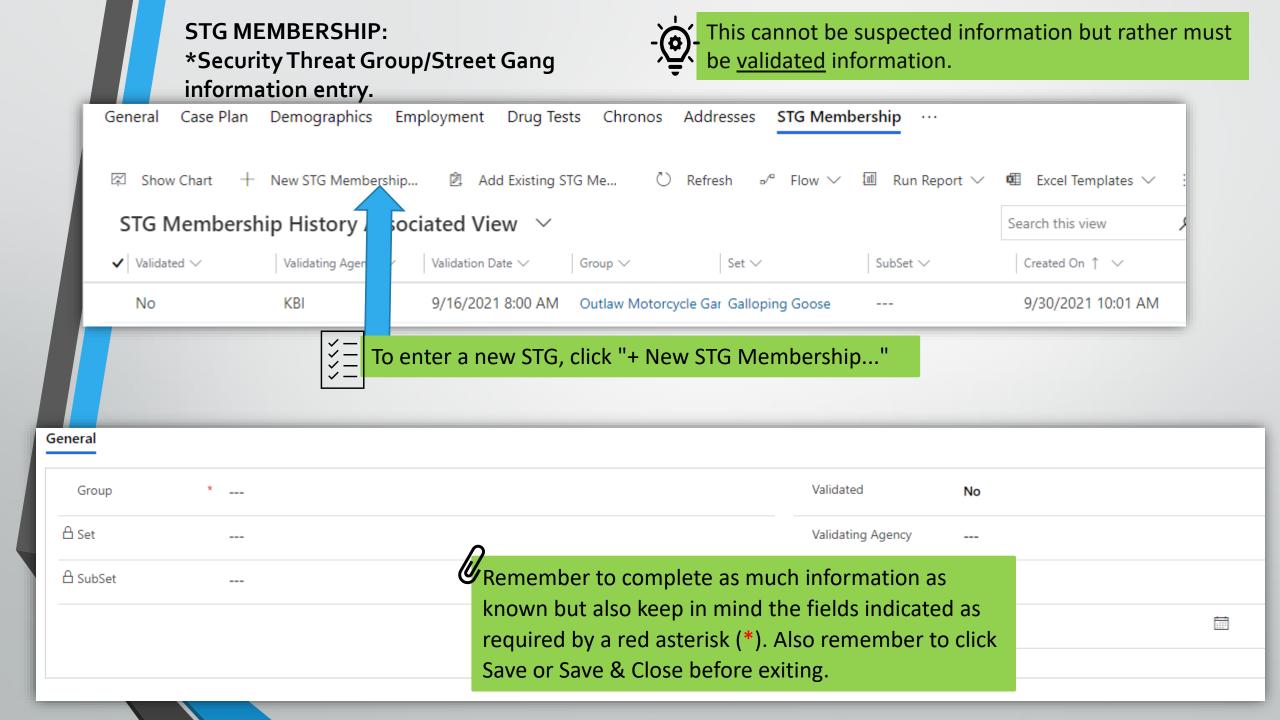

|
| Cate       | egory          | TATTOOS                                             | STG Affiliated Tattoo                                    |                                        | much informati                      | on as known                           |
| Body       | y Part *       | Arm, left (non-specific)                            | STG Validating<br>Agency                                 |                                        | but also keep ir fields indicated   |                                       |
| Desc       | cription       | Heart tattoo with the word "mom" in the middle, abo | out half way between elbow and wrist on lef              | ft arm.                                | a red asterisk (*<br>remember to cl |                                       |





#### **SUPERVISION HISTORY:**

\*Associated View of the chronological history of individual's supervision. This information comes from entries of the YLS/CMI assessment.

| Supervision History Assoc                         | iated View $$                        |                       |                         |                             | Search thi              |
|---------------------------------------------------|--------------------------------------|-----------------------|-------------------------|-----------------------------|-------------------------|
| $\checkmark$   Supervision level $\smallsetminus$ | Start date $\downarrow$ $\checkmark$ | End date $\checkmark$ | End Reason $\checkmark$ | Individual $\smallsetminus$ | Created On $\checkmark$ |
| Moderate - Level 3