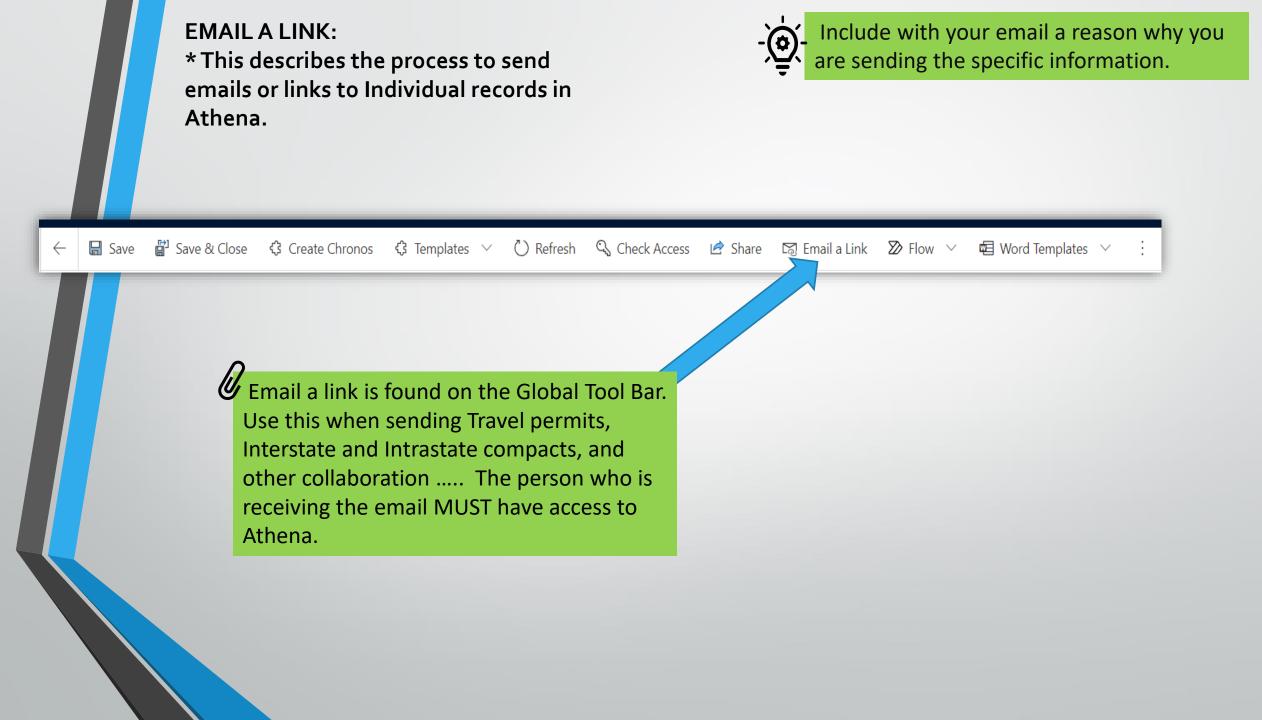

····························          | Case - A new court case is ( | Created.    |                                                                                                                                                       |                              | Schumacher,<br>Teressa |                  |
| 7/1/2021 21                                                                                               | 100209079      | Rock        | Red          |                                                 | School Created.              |             |                                                                                                                                                       |                              | Schumacher,<br>Teressa |                  |

Teressa



#### **COURTESY TRANSFER PROCESS:**

\* To initiate the CC Courtesy Transfer Request, locate the form in the Individual Module then Related tab and click CC Courtesy Transfer Request. Once selected it will open a new 5section screen. Once all the information is entered by the sending agency the sending officer will select "save and close," the transfer request will appear in the Pending Incoming Transfers dashboard for the receiving agency. <u>NOTE: To close out the transfer, simply complete the CC</u> <u>Transfer back to the originating county.</u>

| 🖈 Pinned 🗸 🗸      | General Case Plan Demographics Employment Drug Tests Chronos Addresses Behavioral Health and Medical CC Courtesy Transfer | r Request                            |     |
|-------------------|-----------------------------