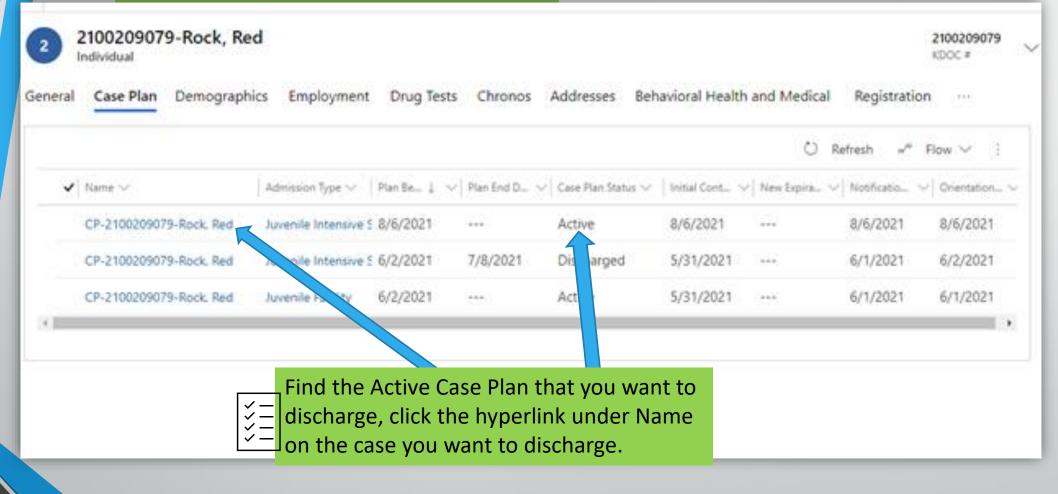

i

::::

CASE PLAN \*Associated View of all Case Plans connected with the individual.

2 2100209079-Rock, Red

General Case Plan Demographics Employment Drug Tests Chronos Addresses Behavioral Health and Medical Registration Assessments Photos Family Calendar Education Related

💍 Refresh 🖉 Flow 🗸 🔟 Run Report 🗸 🕮 Excel Templat

| $\checkmark$ Name $\checkmark$ | Admission Type $\checkmark$ | $\mid$ Plan Begin Date $\downarrow$ $\checkmark$ | Plan End Date $\smallsetminus$ | Case Plan Status $\vee$ | Initial Contact Date $\vee$ | New Expiration Date | f $\checkmark$   Notification Date $\checkmark$ | Orientation Date $\smallsetminus$ |
|--------------------------------|-----------------------------|--------------------------------------------------|--------------------------------|-------------------------|-----------------------------|---------------------|-------------------------------------------------|-----------------------------------|
| CP-2100209079-Rock, Red        | Custody                     | 8/31/2021                                        |                                | Active                  | 8/30/2021                   |                     | 8/30/2021                                       | 8/30/2021                         |
| CP-2100209079-Rock, Red        | Juvenile Intensive Supe     | ervise: 8/6/2021                                 |                                | Inactive                | 8/6/2021                    |                     | 8/6/2021                                        | 8/6/2021                          |
| CP-2100209079-Rock, Red        | Juvenile Intensive Supe     | ervise: 6/2/2021                                 | 7/8/2021                       | Discharged              | 5/31/2021                   |                     | 6/1/2021                                        | 6/2/2021                          |
| CP-2100209079-Rock, Red        | Juvenile Facility           | 6/2/2021                                         |                                | Inactive                | 5/31/2021                   |                     | 6/1/2021                                        | 6/1/2021                          |
|                                |                             |                                                  |                                |                         |                             |                     |                                                 |                                   |

When an admission is created a shell of a case plan will automatically be created and displayed here. Remember to check the Admission Types in this column to ensure you have selected the appropriate one for clients with multiple admission types!