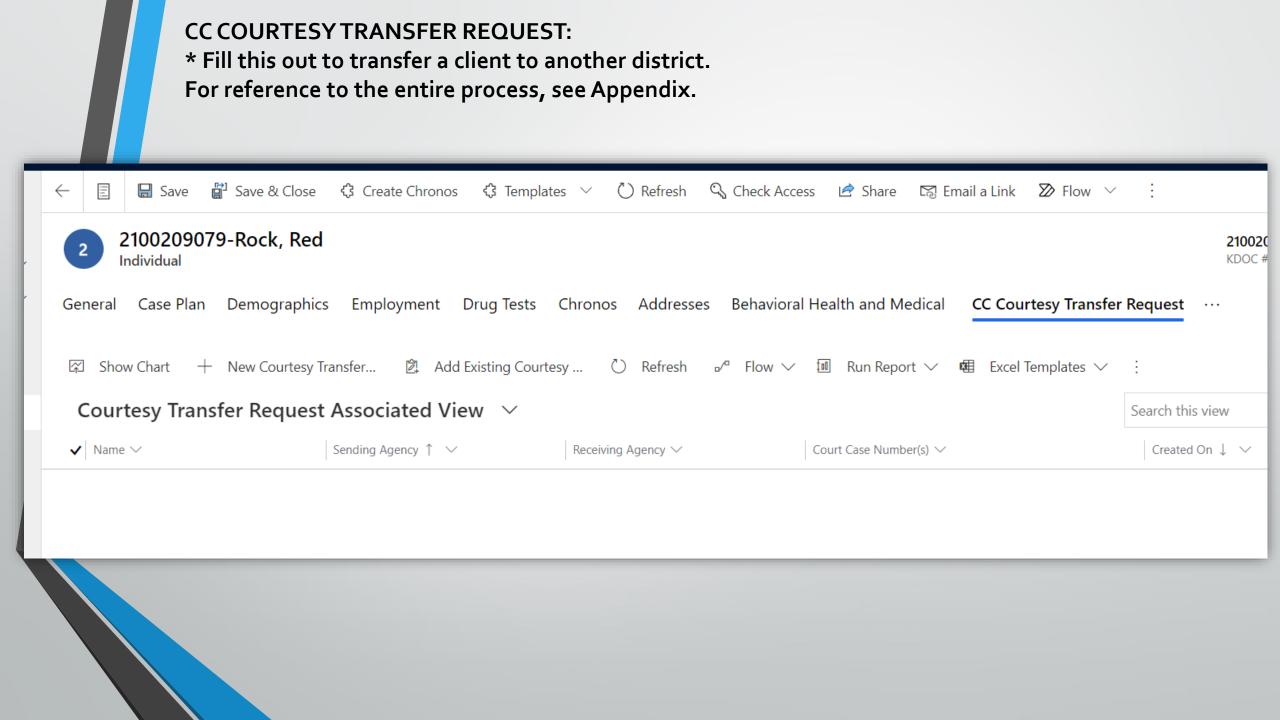

Travel Permits

Services &

STG

Tab

Tab

Make sure Admission is complete before moving to Individual Tab.

60

61

62

63

64

| General Tab                        | 18    | Alias Tab                          | 43-44    |
|------------------------------------|-------|------------------------------------|----------|
| Case Plan Tab                      | 19    | Appointments Tab                   | 45-47    |
| Demographics Tab                   | 20    | Audit History Tab                  | 48       |
| Employment Tab                     | 21-22 | CC Courtesy                        | 49-50    |
| Drug Tests Tab                     | 23-28 | Transfer Request<br>Tab            |          |
| Chronos Tab                        | 29    | Contact Persons Tab                | 51       |
| Addresses Tab                      | 30-31 | Court Cases Tab                    | 5±<br>52 |
| Behavioral Health<br>& Medical Tab | 32-33 | Court Hearings Tab                 | 52       |
| Registration Tab                   | 34    | Critical Incident<br>Reporting Tab | 54       |
| Assessments Tab                    | 35    | Documents Tab                      | 55-56    |
| Photos Tab                         | 36-37 | Individual IDs Tab                 | 57       |
| Family Tab                         | 38    | Juvenile Intake and                | 58       |
| Calendar Tab                       | 39-40 | Assessments Tab                    | , j      |
| Education Tab                      | 41-42 | Phone Numbers Tab                  | 59       |
|                                    |       |                                    |          |