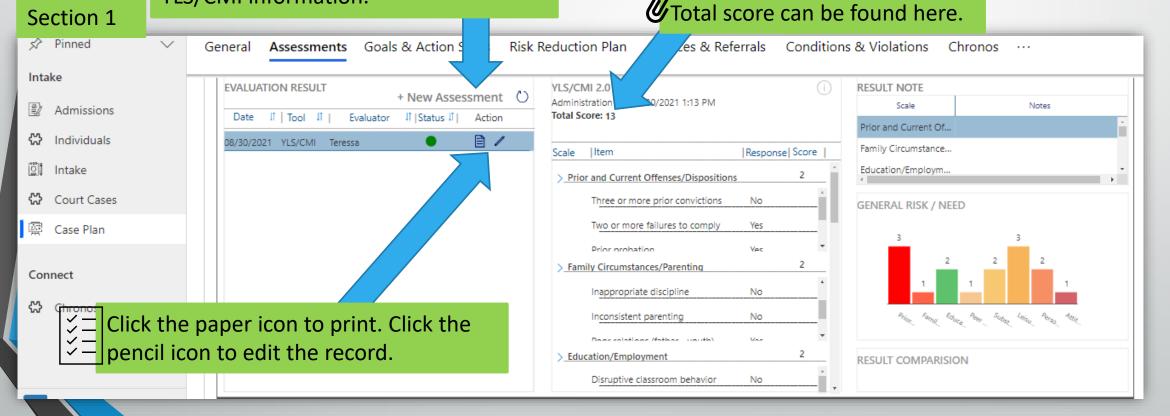

|                                                           |                                   | None (Unclassified)                                                     | history of supervision    |  |
| Section 5                   | ive            |                            |                                                           |                                   |                                                                         | levels.                   |  |

#### CASE PLAN CONTINUED: ASSESSMENTS. \*This tab has 3 sections.



**CASE PLAN CONTINUED:** ASSESSMENTS CONTINUED

 $\sim =$ 

Enter a New Assessment select "+New  $\stackrel{\bullet}{\stackrel{\circ}{\rightarrow}} =$  Assessment." This takes you to the MHS site where you will enter the YLS/CMI information.



#### CASE PLAN CONTINUED: ASSESSMENTS CONTINUED

| Section 2             |                                                           |                                                                                         |                                                                              |                                              |                                                           |          |  |  |  |  |
|-----------------------|-----------------------------------------------------------|-----------------------------------------------------------------------------------------|------------------------------------------------------------------------------|----------------------------------------------|-----------------------------------------------------------|---