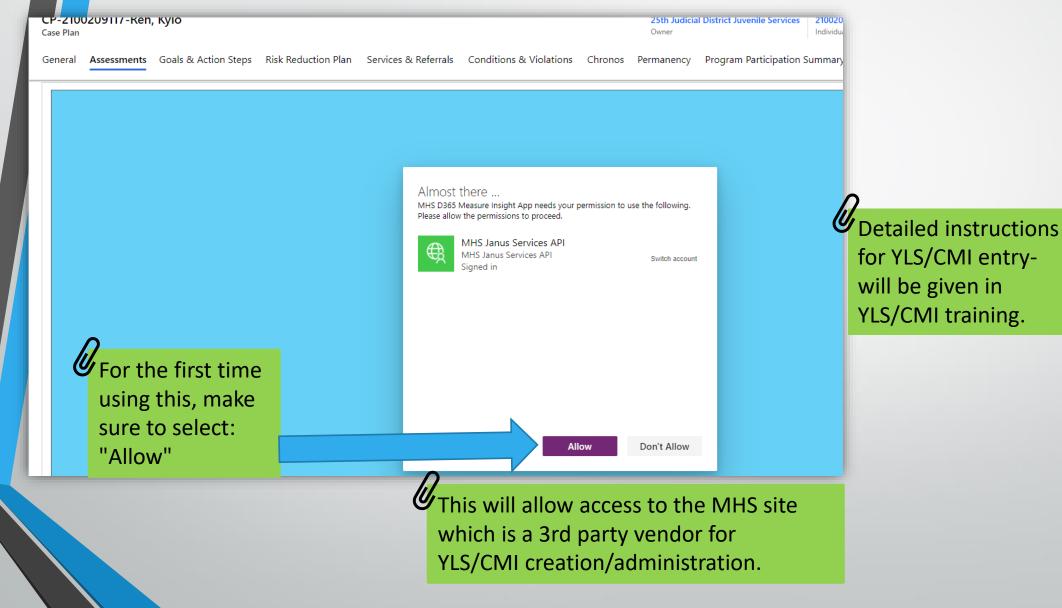

| Č) Refresh<br>Assessment reason ∨ | ₀√ <sup>a</sup> Flow ∨ III Run Report ∨<br>Supervision level category ∨ | Associated<br>View of the |  |
| Unclassified                | 10/6/2021      |                            |                                                           |                                   | None (Unclassified)                                                     | history of supervision    |  |
| Section 5                   | ive            |                            |                                                           |                                   |                                                                         | levels.                   |  |

#### CASE PLAN CONTINUED: ASSESSMENTS. \*This tab has 3 sections.



**CASE PLAN CONTINUED:** ASSESSMENTS CONTINUED

 $\sim =$ 

Enter a New Assessment select "+New  $\stackrel{\bullet}{\stackrel{\circ}{\rightarrow}} =$  Assessment." This takes you to the MHS site where you will enter the YLS/CMI information.



#### CASE PLAN CONTINUED: ASSESSMENTS CONTINUED

| Section 2             |                                                           |                                                                                         |                                                                              |                                              |                                                           |          |  |  |  |  |
|-----------------------|-----------------------------------------------------------|----------------------------------