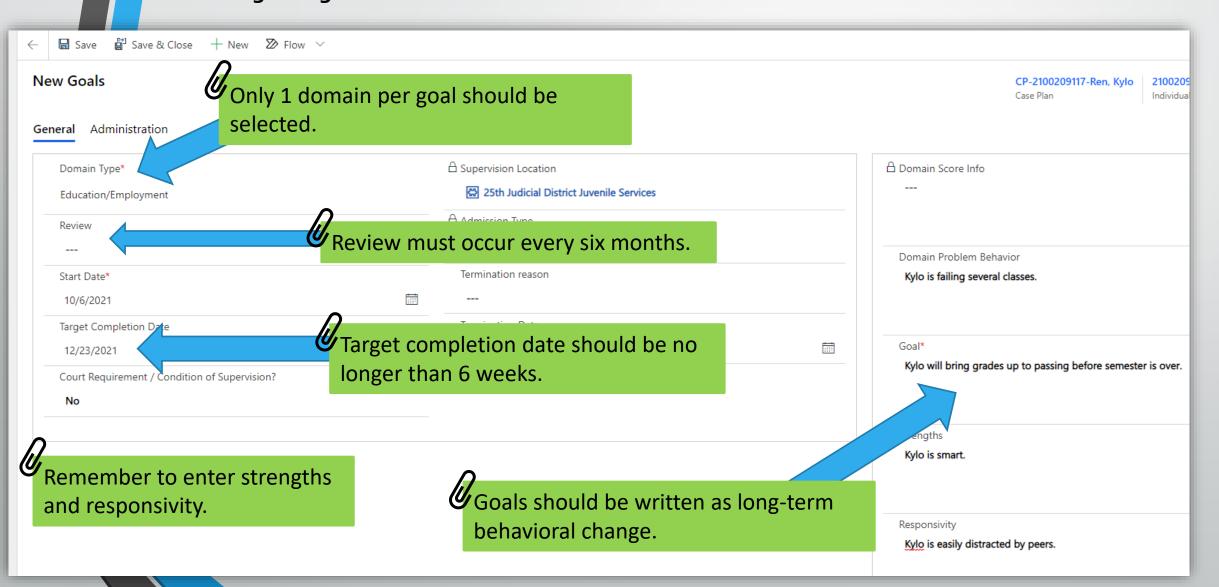

i

::::

CASE PLAN \*Associated View of all Case Plans connected with the individual.

2 2100209079-Rock, Red

General Case Plan Demographics Employment Drug Tests Chronos Addresses Behavioral Health and Medical Registration Assessments Photos Family Calendar Education Related

💍 Refresh 🖉 Flow 🗸 🔟 Run Report 🗸 🕮 Excel Templat

| $\checkmark$ Name $\checkmark$ | Admission Type $\checkmark$ | $\mid$ Plan Begin Date $\downarrow$ $\checkmark$ | Plan End Date $\smallsetminus$ | Case Plan Status $\vee$ | Initial Contact Date $\vee$ | New Expiration Date | f $\checkmark$   Notification Date $\checkmark$ | Orientation Date $\smallsetminus$ |
|--------------------------------|-----------------------------|--------------------------------------------------|--------------------------------|-------------------------|-----------------------------|---------------------|-------------------------------------------------|-----------------------------------|
| CP-2100209079-Rock, Red        | Custody                     | 8/31/2021                                        |                                | Active                  | 8/30/2021                   |                     | 8/30/2021                                       | 8/30/2021                         |
| CP-2100209079-Rock, Red        | Juvenile Intensive Supe     | ervise: 8/6/2021                                 |                                | Inactive                | 8/6/2021                    |                     | 8/6/2021                                        | 8/6/2021                          |
| CP-2100209079-Rock, Red        | Juvenile Intensive Supe     | ervise: 6/2/2021                                 | 7/8/2021                       | Discharged              | 5/31/2021                   |                     | 6/1/2021                                        | 6/2/2021                          |
| CP-2100209079-Rock, Red        | Juvenile Facility           | 6/2/2021                                         |                                | Inactive                | 5/31/2021                   |                     | 6/1/2021                                        | 6/1/2021                          |
|                                |                             |                                                  |                                |                         |                             |                     |                                                 |                                   |

When an admission is created a shell of a case plan will automatically be created and displayed here. Remember to check the Admission Types in this column to ensure you have selected the appropriate one for clients with multiple admission types!