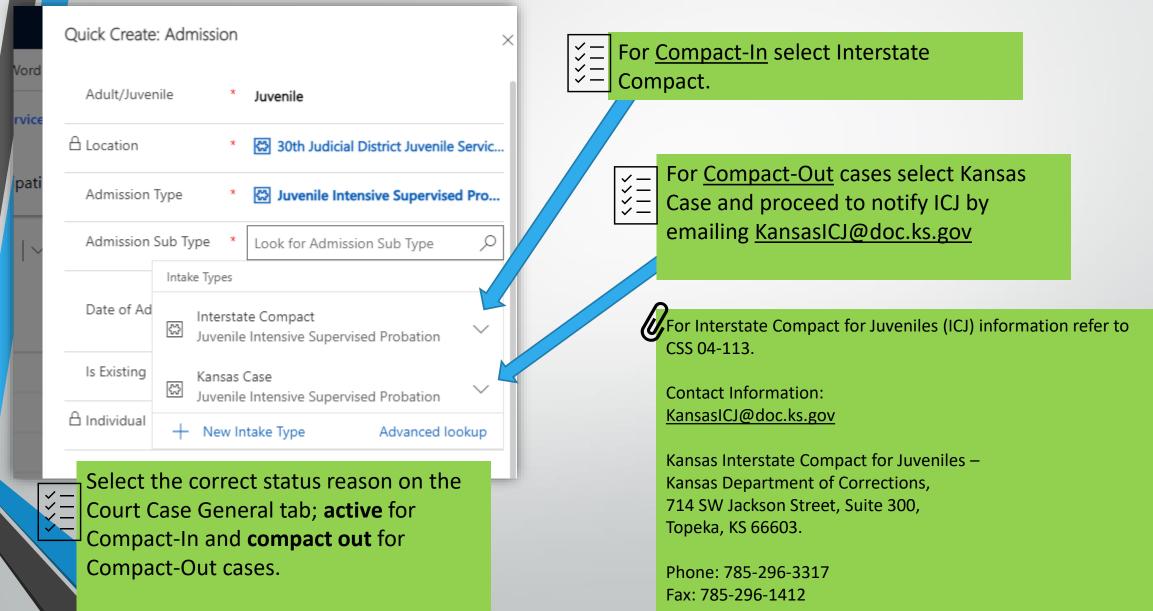

#### Is Existing- YES

Be sure when entering the information select YES in the Is Existing field. (this will keep from having duplicate files.) \*Complete all

required fields. In the Individual field, name can be entered by:

- Athena/KDOC number
- Last name, First name.

Save and Close.

| Quick Create: Admission |                                              | × |   | - |
|-------------------------|----------------------------------------------|---|---|---|
| Adult/Juvenile *        |                                              |   |   | _ |
| Location *              |                                              |   |   |   |
| Admission Type          |                                              |   |   | _ |
| Admission Sub Type      |                                              |   |   | _ |
| Date of Admission *     | 9/17/2021                                    |   |   | é |
|                         | 1:42 PM                                      | Ŀ |   | _ |
| Is Existing             | Yes                                          |   |   | _ |
| Individual *            |                                              |   |   | - |
|                         |                                              | _ |   | - |
|                         |                                              |   |   | _ |
|                         | ate identities are d<br>e person, notify the |   |   |   |
|                         | tps://webhelpdesk                            |   | • |   |

#### Is Existing - NO

|   | Quick Create: Admissi | on |                                   | ×     |   |
|---|-----------------------|----|-----------------------------------|-------|---|
|   | Adult/Juvenile        | *  | Juvenile                          |       |   |
|   | A Location            | *  | 30th Judicial District Juvenile S | ervic |   |
|   | Admission Type        | *  |                                   |       |   |
|   | Admission Sub Type    |    |                                   |       |   |
|   | Date of Admission     | *  | 9/20/2021                         |       |   |
|   |                       |    | 10:35 AM                          | Ŀ     |   |
|   | Is Existing           |    | No                                |       | - |
|   | 🛆 Individual          |    |                                   |       |   |
|   | First Name            | *  |                                   |       |   |
|   | Middle Name           |    |                                   |       |   |
|   | Last Name             | *  |                                   |       |   |
|   | Suffix                |    |                                   |       |   |
|   | Gender                | *  |                                   |       |   |
| e | rified to b           | e  |                                   |       |   |
|   | o merge t             |    |                                   | - 11  |   |
| L | o merge t             |    | C                                 |       |   |
|   | KDENGINDEL            |    |                                   | •     |   |

Save and Close

Cancel

Be sure when entering the information make sure to leave it set to the default.

\*Complete all required fields.

Save and Close

|              | By selecting individual from your recent" home screen      |                          |                            | $\stackrel{\checkmark}{=}$ 2. Doing a Global Search |    |
|--------------|------------------------------------------------------------|--------------------------|----------------------------|-----------------------------------------------------|----|
| nics ?       | Juvenile                                                   | SANDBO                   | ЭХ                         | P & + P                                             | ©? |
| 7 /          | ← 🗉 🖬 Save 🛱 Save & Close + New 🖒 Refresh 🔍 Check Ad       | ccess 🗄 Process 🗸 🖻 Shar | re 🖾 Email a Link 🛛 Flow 🗸 | 🖷 Word Templates \vee 🔟 Run Report \vee             |    |
| <u>ک</u>     | 2100209079-Juvenile-Custody-8/31/2021 1:32 PM<br>Admission |                          |                            |                                                     |    |
| $\sim$       | General Administration Related                             |                          |                            |                                                     |    |
|              | Adult/Juvenile * Juvenile                                  | ☐ Is Existing            | Yes                        |                                                     |    |
| ins<br>Ils   | △ Location * 🐼 30th Judicial District Juvenile Services    | ☐ Individual             | * 🔀 2100209079-Rock, Red   |                                                     |    |
| $\mathbf{i}$ | Admission Type * 🔀 Custody                                 | 🛆 First Name             | Red                        |                                                     |    |
|              | Admission Sub Type * 🔀 Conditional Release                 | 🛆 Middle Name            |                            | 4. Clicking the hyperlink from the                  |    |
|              | △ Date of Admission * 8/31/2021 🛗 1:32 PM                  | 🛆 Last Name              | Rock                       | Admission Module (or any of the                     |    |
|              | A Details Unknown No                                       | 🛆 Suffix                 |                            | modules to the individual)                          |    |
|              |                                                            | 🔒 Gender                 | 🐼 Male                     |                                                     |    |
|              |                                                            | 🛆 Date of Birth          | 12/12/2010                 |                                                     |    |
|              |                                                            | 🛆 Age                    | 10                         |                                                     |    |
| -            |                                                            | 🔒 Dual Supervision       | No                         |                                                     |    |