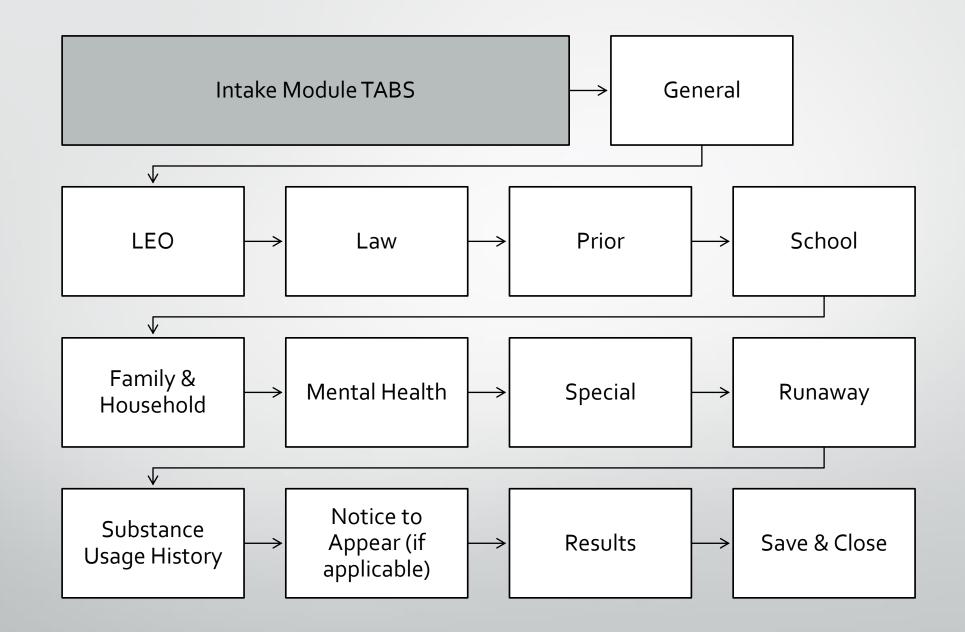

| 71    |                        |       |
| LAW Tab                    | 72-73 |                        |       |
| Prior Tab                  | 74    |                        |       |
| School Tab                 | 75    |                        |       |
| Family & Household Tab     | 76    |                        |       |
| Mental Health Tab          | 77    |                        |       |
| Special Tab                | 78    |                        |       |
| Runaway Information<br>Tab | 79    |                        |       |
|                            |       |                        |       |



These are tabs in the INDIVIDUAL MODULE, this information must be verified or completed to have a completed Intake record.



youth already exists in system



## GENERAL:

## \*Enter information for this intake. There are 2 sections to

## the General Tab – this is section 1.

| <ul><li>Image: Base of the second second</li></ul> | ~<br>~ | 2100209079-Rock, Red<br>Intake                  |                              | 2100209079-Rock, Red     30th Judicial District Juvenile Services       Intake #     Owner                                                                                                                 |
|----------------------------------------------------------------------------------------------------------------------------------------------------------------------------------------------------------------------------------------------------------------------------------------------------------------------------------------