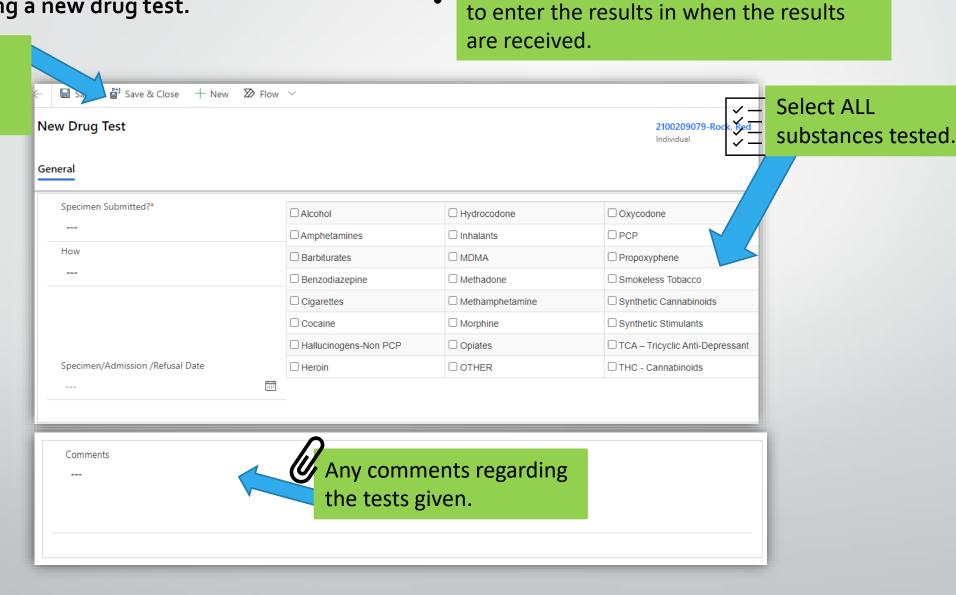

Once saved and returned to
 the Associated view, double
 click the desired test to
 record results.

### DRUG TESTS CONTINUED: \*Recording multiple results continued.

| =             | <   | 🗧 🖬 Save 🛱 Save & Close 🕂 New 💍 Refresh 🔍 Check A | ccess 🖄 | Share 🖾 Email a Link 🛛 | 🕨 Flow 🗸 🖷 Word Te          | mplates 🗸 | 💷 Run Report 🖂                          |                     |
|---------------|-----|---------------------------------------------------|---------|------------------------|-----------------------------|-----------|-----------------------------------------|---------------------|
| 合 Home        |     | 2100209079-Rock, Red                              |         |                        |                             |           |                                         |                     |
|               | Č   | General Related                                   |         |                        |                             | ×         | 2. Select edit                          |                     |
| Intake        | -   |                                                   |         |                        |                             | ¥=        | open (next s                            |                     |
| Admissions    |     | Lab                                               |         | Benzodiazepine         |                             | Methadone | open (nexe s                            | Smokele             |
| 🛱 Individuals |     |                                                   |         | Cigarettes             |                             | Methamph  |                                         | Syntheti            |
| 🖾 🖞 Intake    |     | 1. Highlight the substance that                   |         | Cocaine                |                             | Morphine  |                                         |                     |
| Court Cases   | 12= | you want to record the results                    |         | Hallucinogens-Non PCP  |                             | Opiates   |                                         | 🗆 TCA – TI          |
| Court Cases   |     | for.                                              |         | Heroin                 |                             |           |                                         | THC - C             |
| Connect       |     |                                                   |         |                        |                             |           |                                         |                     |
| ☆ Chronos     |     |                                                   |         |                        |                             |           | 0                                       | Edit 🖾 Email a Link |
|               |     | Name V                                            | Admit   | to Usage? ↑ 🗸          | Initial Result $\checkmark$ |           | Sent for Confirmation? $\smallsetminus$ | Confirmation Re     |
|               |     | ✓ 🖻 Oxycodone                                     |         |                        |                             |           |                                         |                     |
|               |     | Cocaine                                           |         |                        |                             |           |                                         |                     |
|               |     | ✓ Alcohol                                         |         |                        |                             |           |                                         |                     |
|               |     | Cigarettes                                        |         |                        |                             |           |                                         |                     |
|               |     | ✓ Methamphetamine                                 |         |                        |                             |           |                                         |                     |
|               |     | THC - Cannabinoids                                |         |                        |                             |           |                                         |                     |

DRUG TESTS CONTINUED: \*Recording multiple results continued.

| ock, Red           |                           |                                                               |     |                                                                                                                       |                |
|--------------------|---------------------------|---------------------------------------------------------------|-----|-----------------------------------------------------------------------------------------------------------------------|----------------|
|                    |                           | ultiple Records<br>les in the fields that you want to modify. |     |                                                                                                                       | ×              |
| _                  | General                   |                                                               |     |                                                                                                                       |                |
|                    |                           |                                                               |     |                                                                                                                       |                |
|                    | Drug Name                 |                                                               |     |                                                                                                                       |                |
|                    | Other Substance           |                                                               |     |                                                                                                                       |                |
|                    | Admit to Usage?           |                                                               |     |                                                                                                                       | ~              |
| ission /Refusal Da | Initial Result            | Positive                                                      |     |                                                                                                                       | ~<br>~         |
|                    | Sent for<br>Confirmation? | Yes                                                           |     |                                                                                                                       |                |
|                    | Confirmation<br>Result    | Negative                                                      |     |                                                                                                                       | ~              |
|                    |                           |                                                               |     |                                                                                                                       |                |
|                    |                           |                                                               |     |                                                                                                                       |                |
|                    |                           |                                                               |     |                                                                                                                       |                |
| $\sim$             |                           |                                                               |     |                                                                                                                       |                |
|                    |                           |                                                               |     | $ \begin{array}{c} \hline \hline \\ $ | <u>i three</u> |
| done               |                           |                                                               |     | = fields and then select "C                                                                                           | Change" at     |
|                    |                           |                                                               | L ✓ | the bottom of the scree                                                                                               | n              |
|                    |                           |                                                               |     | the bottom of the serve                                                                                               |                |
|                    |                           |                                                               |     |                                                                                                                       |                |
| s                  |                           |                                                               |     |                                                                                                                       |                |
| hetamine           |                           |                                                               |     |                                                                                                                       |                |
| nnabinoids         |                           |                                                               |     | Change                                                                                                                | Cancel         |