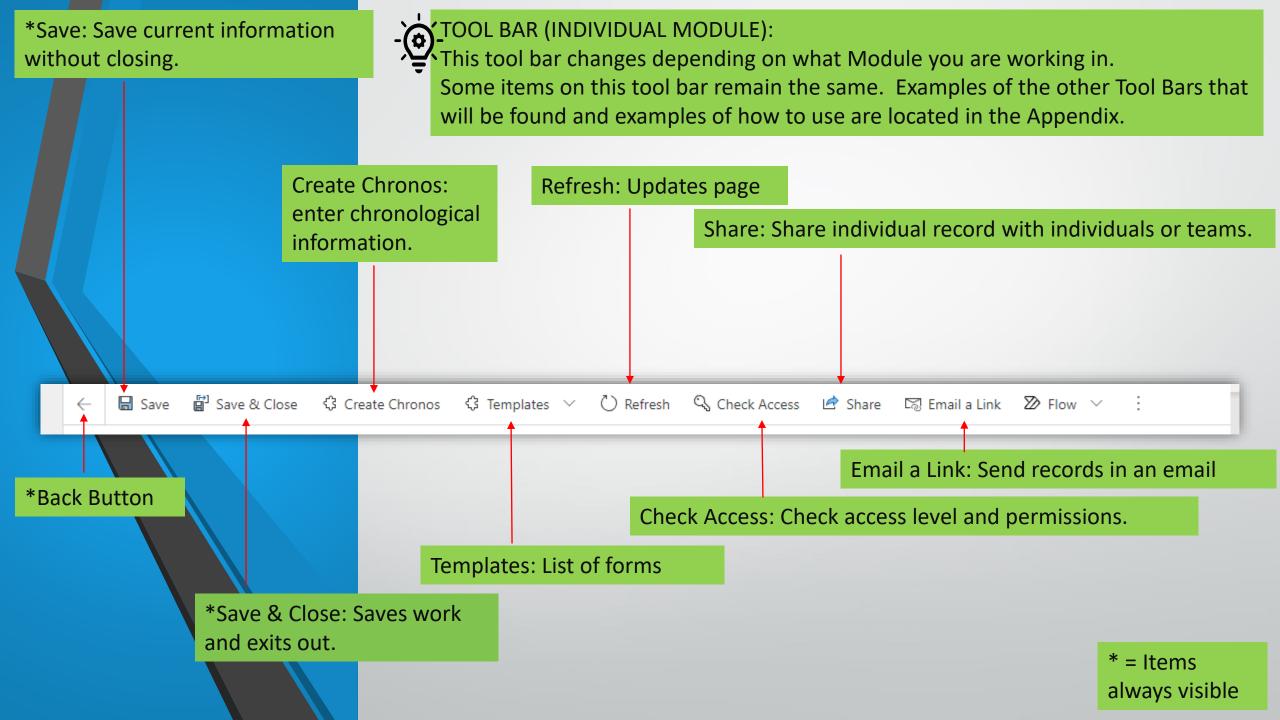

| QUICK FIND          | The search bar on the right side of the "Ribbon" (the white-colored bar). This search focuses on the current view.                                                                                                                                           |
|---------------------|--------------------------------------------------------------------------------------------------------------------------------------------------------------------------------------------------------------------------------------------------------------|
| RIBBON              | The white-colored bar is the "Ribbon," which provides various commands, specific to the current module view. This bar is located under the Universal Bar.                                                                                                    |
| RISK REDUCTION PLAN | A print-friendly view of the Goals and Objectives established for an individual, in their entirety.<br>From here, the goals and objectives (historically referred to as the case plan) may be printed for<br>the individual to sign and be provided a copy.  |
| SITE MAP            | The grey box/column to the left of the screen that provides navigation options is called the Site Map. It provides access to the main modules where data is stored. (See also: "Module").                                                                    |
| TABS                | The data entry options that appear across the white ribbon beneath the page header. Tabs change based on the module the user is in. The "Related" tab is present in most views, however the content within the related tab can vary based upon the location. |
| UNIVERSAL BAR       | The dark-colored bar at the top of the screen, under the website URL. The options in this bar are available across the application.                                                                                                                          |
| VIEW SELECTOR       | Located below the Ribbon, this drop-down option allows the user to change system view populated on this screen.                                                                                                                                              |