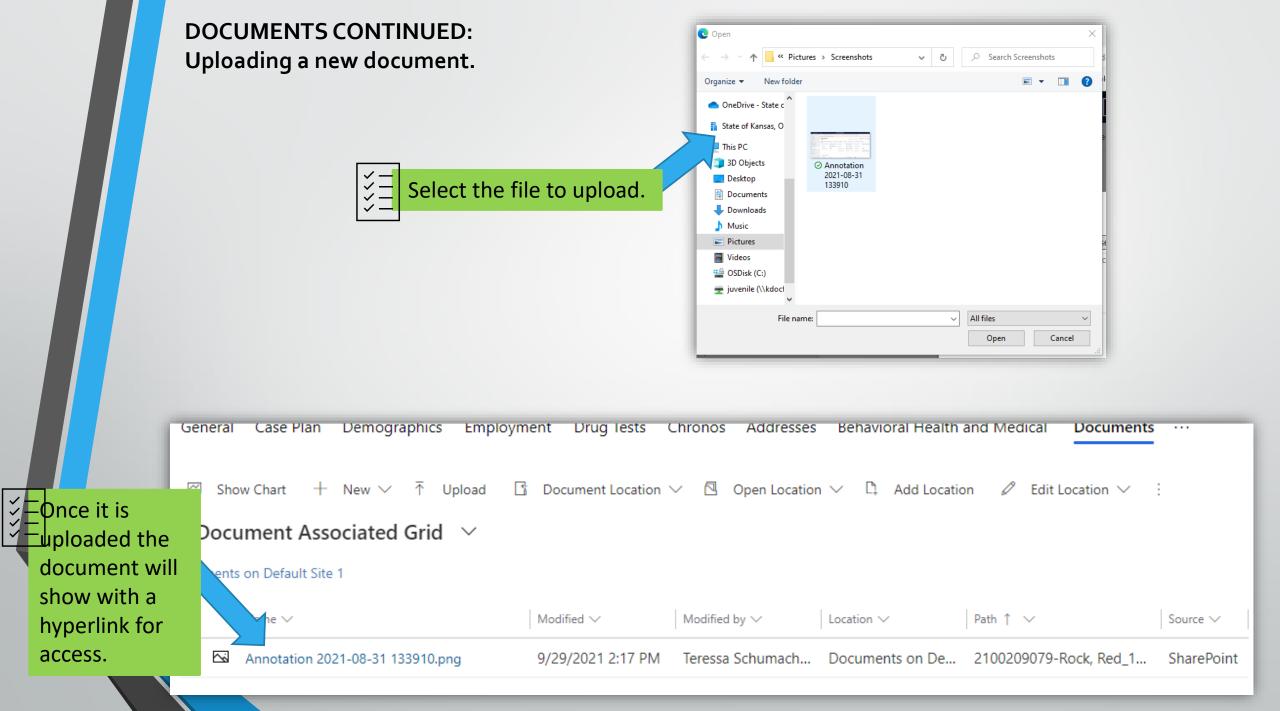

| Choose File                         |        |
|                                              |                        |                                                                                                    | se File               | X Pi                                |        |
|                                              | Plan U<br>+ –<br>Assc  | File Upload Choo<br>Maximum upload limit in Dynam<br>directly in SharePoint.<br>Overwrite existing |                       |                                     |        |
|                                              | + -                    | File Upload Choo<br>Maximum upload limit in Dynam<br>directly in SharePoint.                       |                       |                                     |        |



• Individual IDs are considered SSN, Driver's License Number, DOB, FBI/KBI Number, etc.

| 🛱 Show Chart + New Indiv |                     |                       | v ✓ ⓓ Run Report                 | ∨ 🕮 Excel Ter           | nplates 💛 🛯 Export              | Individual IDs $ $ $\vee$ |                           |                        |                         |                 |
|--------------------------|---------------------|-----------------------|----------------------------------|-------------------------|---------------------------------|---------------------------|---------------------------|------------------------|-------------------------|-----------------|
| Individual ID Asse       | d View $\checkmark$ |                       |                                  |