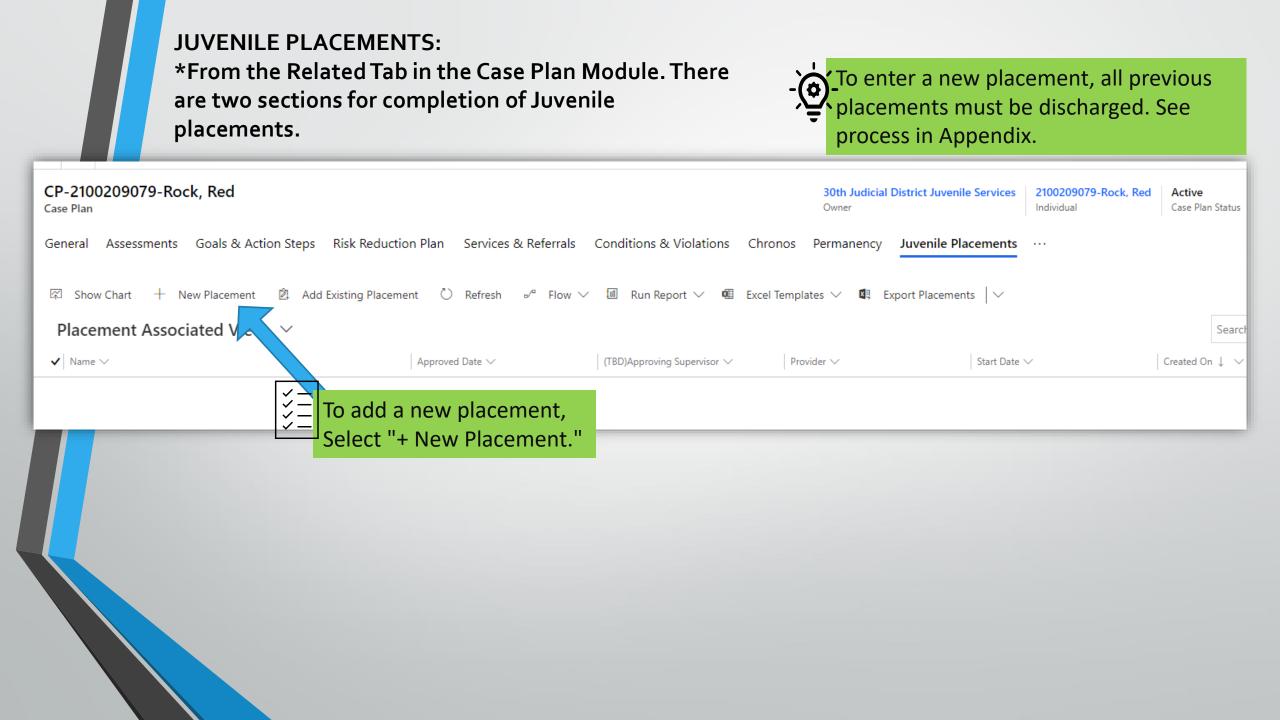

| ields indicated as required by a red asterisk (*). Save                                 |
| City        | Close.                                                                                                    |                                                                                         |
|             |                                                                                                           |                                                                                         |
|             |                                                                                                           |                                                                                         |



#### **JUVENILE PLACEMENTS CONTINUED:**

Section 1

### - This requires a Supervisor Approval.

| 2100209079-Rock, Red-12-06-2021 - Unsaved<br>Placement<br>General Discharge Placement Related     |                                                                                                                                                                     |                                                                | 2100209079-Rock, Red<br>Individual | <b>Draft</b><br>Status |
|---------------------------------------------------------------------------------------------------|---------------------------------------------------------------------------------------------------------------------------------------------------------------------|----------------------------------------