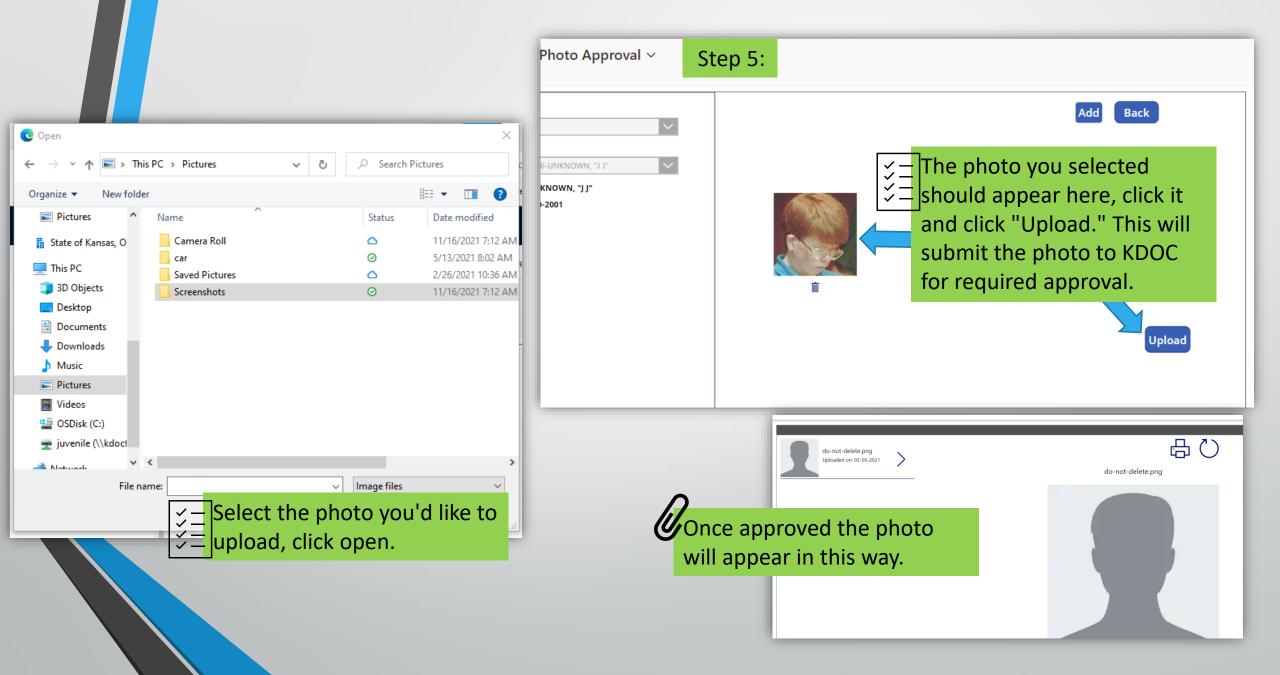

#### Save and Close will return to the Associated View.

•

Remember when entering a drug test

that is sent away for results/confirmation,

DRUG TESTS CONTINUED: \*Recording results of test. After information has been saved a third box will appear in the record, this is where you will record the results of the test.

Once saved and returned to
 the Associated view, double
 click the desired test to
 record results.