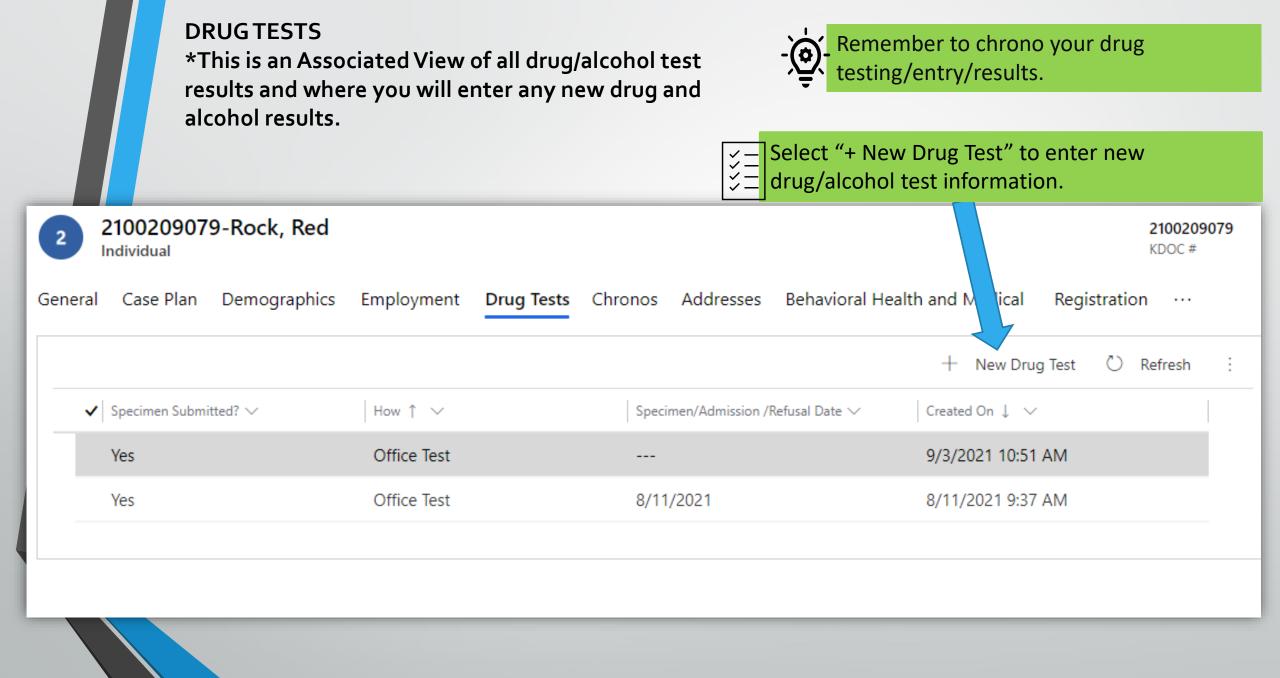

Additional comments

DRUG TESTS CONTINUED: \*There are two sections to this screen for entering a new drug test.

#### Save and Close will return to the Associated View.

•

Remember when entering a drug test

that is sent away for results/confirmation,

DRUG TESTS CONTINUED: \*Recording results of test. After information has been saved a third box will appear in the record, this is where you will record the results of the test.

Once saved and returned to
 the Associated view, double
 click the desired test to
 record results.

### DRUG TESTS CONTINUED: \*Recording multiple results continued.

| =             | <   | 🗧 🖬 Save 🛱 Save & Close 🕂 New 💍 Refresh 🔍 Check A | ccess 🖄 | Share 🖾 Email a Link 🛛 | 🕨 Flow 🗸 🖷 Word Te          | mplates 🗸 | 💷 Run Report 🖂                          |                     |
|---------------|-----|---------------------------------------------------|---------|------------------------|-----------------------------|-----------|-----------------------------------------|---------------------|
| 合 Home        |     | 2100209079-Rock, Red                              |         |                        |                             |           |                                         |                     |
|               | Č   | General Related                                   |         |                        |                             | ×         | 2. Select edit                          |                     |
| Intake        | -   |                                                   |         |                        |                             | ¥=        | open (next s                            |                     |
| Admissions    |     | Lab                                               |         | Benzodiazepine         |                             | Methadone | open (nexe s                            | Smokele             |
| 🛱 Individuals |     |                                                   |         | Cigarettes             |                             | Methamph  |                                         | Syntheti            |
| 🖾 🖞 Intake    |     | 1. Highlight the substance that                   |         | Cocaine                |                             | Morphine  |                                         |                     |
| Court Cases   | 12= | you want to record the results                    |         | Hallucinogens-Non PCP  |                             | Opiates   |                                         | 🗆 TCA – TI          |
| Court Cases   |     | for.                                              |         | Heroin                 |                             |           |                                         | THC - C             |
| Connect       |     |                                                   |         |                        |                             |           |                                         |                     |
| ☆ Chronos     |     |                                                   |         |                        |                             |           | 0                                       | Edit 🖾 Email a Link |
|               |     | Name V                                            | Admit   | to Usage? ↑ 🗸          | Initial Result $\checkmark$ |           | Sent for Confirmation? $\smallsetminus$ | Confirmation Re     |
|               |     | ✓ 🖻 Oxycodone                                     |         |                        |                             |           |                                         |                     |
|               |     | Cocaine                                           |         |                        |                             |           |                                         |                     |
|               |     | ✓ Alcohol                                         |         |                        |                             |           |                                         |                     |
|               |     | Cigarettes                                        |         |                        |                             |           |                                         |                     |
|               |     | ✓ Methamphetamine                                 |         |                        |                             |           |                                         |                     |
|               |     | THC - Cannabinoids                                |         |                        |                             |           |                                         |                     |