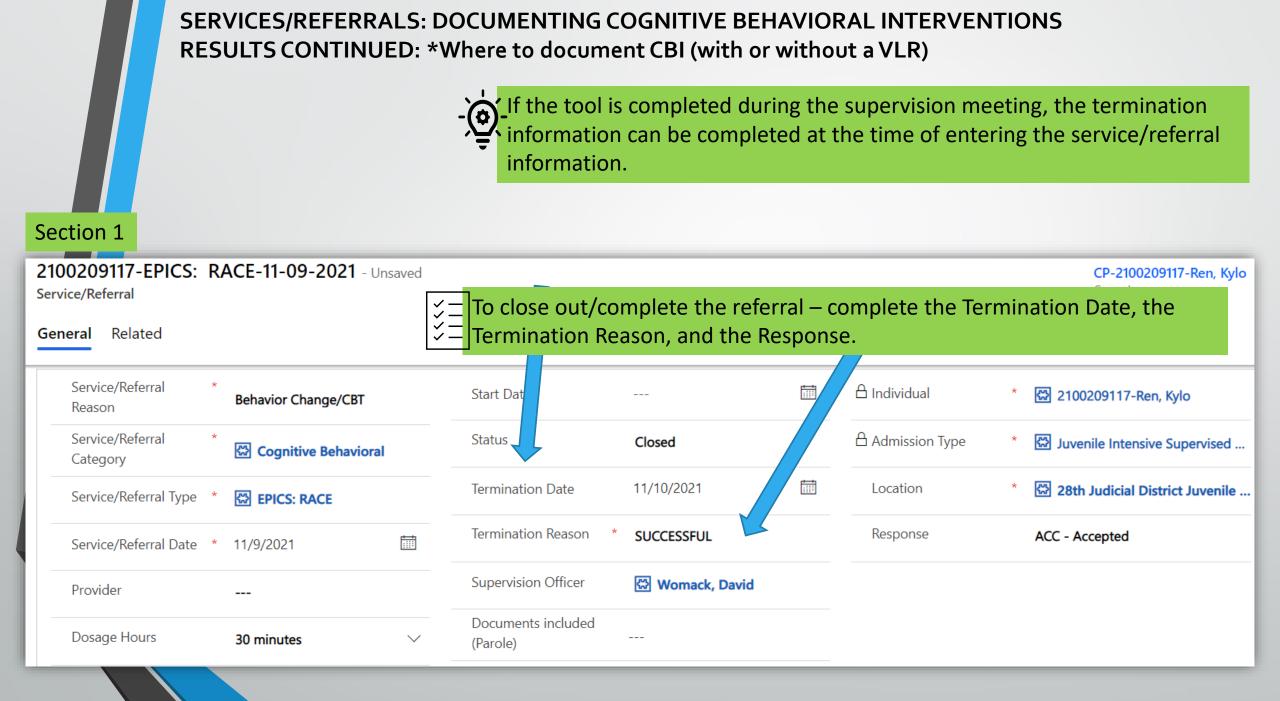

Additional comments

DRUG TESTS CONTINUED: \*There are two sections to this screen for entering a new drug test.

#### Save and Close will return to the Associated View.

•

Remember when entering a drug test

that is sent away for results/confirmation,

DRUG TESTS CONTINUED: \*Recording results of test. After information has been saved a third box will appear in the record, this is where you will record the results of the test.

Once saved and returned to
 the Associated view, double
 click the desired test to
 record results.