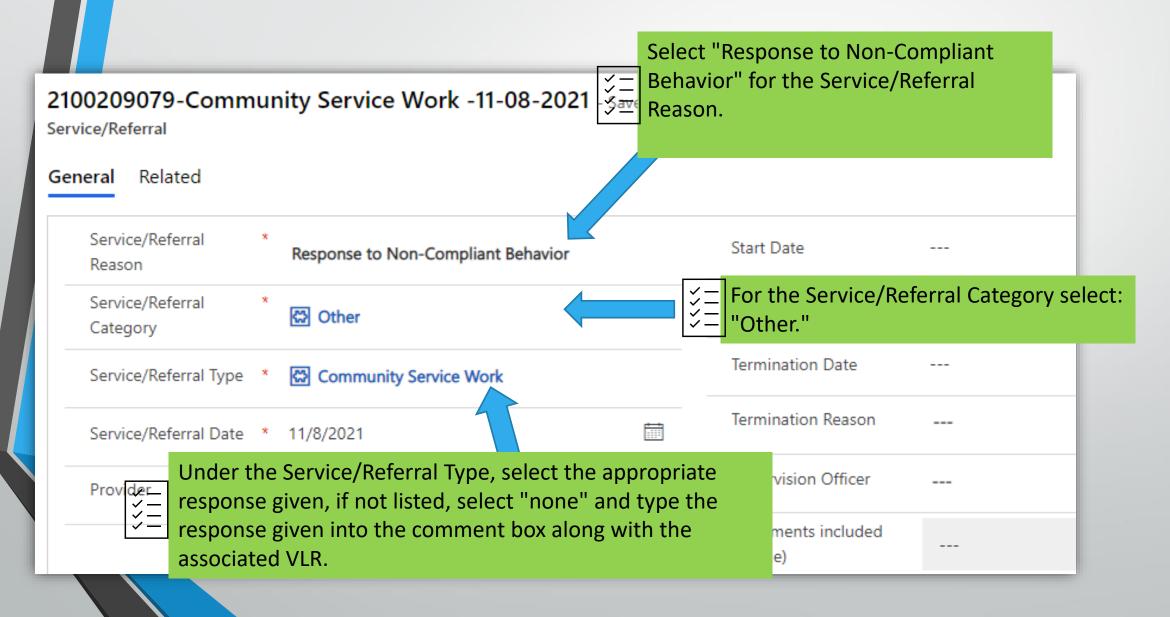

### DRUG TESTS CONTINUED: \*Recording multiple results continued.

| =             | <   | 🗧 🖬 Save 🛱 Save & Close 🕂 New 💍 Refresh 🔍 Check A | ccess 🖄 | Share 🖾 Email a Link 🛛 | 🕨 Flow 🗸 🖷 Word Te          | mplates 🗸 | 💷 Run Report 🖂                          |                     |
|---------------|-----|---------------------------------------------------|---------|------------------------|-----------------------------|-----------|-----------------------------------------|---------------------|
| 合 Home        |     | 2100209079-Rock, Red                              |         |                        |                             |           |                                         |                     |
|               | Č   | General Related                                   |         |                        |                             | ×         | 2. Select edit                          |                     |
| Intake        | -   |                                                   |         |                        |                             | ¥=        | open (next s                            |                     |
| Admissions    |     | Lab                                               |         | Benzodiazepine         |                             | Methadone | open (nexe s                            | Smokele             |
| 🛱 Individuals |     |                                                   |         | Cigarettes             |                             | Methamph  |                                         | Syntheti            |
| 🖾 🖞 Intake    |     | 1. Highlight the substance that                   |         | Cocaine                |                             | Morphine  |                                         |                     |
| Court Cases   | 12= | you want to record the results                    |         | Hallucinogens-Non PCP  |                             | Opiates   |                                         | 🗆 TCA – TI          |
| Court Cases   |     | for.                                              |         | Heroin                 |                             |           |                                         | THC - C             |
| Connect       |     |                                                   |         |                        |                             |           |                                         |                     |
| ☆ Chronos     |     |                                                   |         |                        |                             |           | 0                                       | Edit 🖾 Email a Link |
|               |     | Name V                                            | Admit   | to Usage? ↑ 🗸          | Initial Result $\checkmark$ |           | Sent for Confirmation? $\smallsetminus$ | Confirmation Re     |
|               |     | ✓ 🖻 Oxycodone                                     |         |                        |                             |           |                                         |                     |
|               |     | Cocaine                                           |         |                        |                             |           |                                         |                     |
|               |     | ✓ Alcohol                                         |         |                        |                             |           |                                         |                     |
|               |     | Cigarettes                                        |         |                        |                             |           |                                         |                     |
|               |     | ✓ Methamphetamine                                 |         |                        |                             |           |                                         |                     |
|               |     | THC - Cannabinoids                                |         |                        |                             |           |                                         |                     |

DRUG TESTS CONTINUED: \*Recording multiple results continued.

| ock, Red           |                           |                                                               |     |                                                                                                                       |                |
|--------------------|---------------------------|---------------------------------------------------------------|-----|-----------------------------------------------------------------------------------------------------------------------|----------------|
|                    |                           | ultiple Records<br>les in the fields that you want to modify. |     |                                                                                                                       | ×              |
| _                  | General                   |                                                               |     |                                                                                                                       |                |
|                    |                           |                                                               |     |                                                                                                                       |                |
|                    | Drug Name                 |                                                               |     |                                                                                                                       |                |
|                    | Other Substance           |                                                               |     |                                                                                                                       |                |
|                    | Admit to Usage?           |                                                               |     |                                                                                                                       | ~              |
| ission /Refusal Da | Initial Result            | Positive                                                      |     |                                                                                                                       | ~<br>~         |
|                    | Sent for<br>Confirmation? | Yes                                                           |     |                                                                                                                       |                |
|                    | Confirmation<br>Result    | Negative                                                      |     |                                                                                                                       | ~              |
|                    |                           |                                                               |     |                                                                                                                       |                |
|                    |                           |                                                               |     |                                                                                                                       |                |
|                    |                           |                                                               |     |                                                                                                                       |                |
| $\sim$             |                           |                                                               |     |                                                                                                                       |                |
|                    |                           |                                                               |     | $ \begin{array}{c} \hline \hline \\ $ | <u>i three</u> |
| done               |                           |                                                               |     | = fields and then select "C                                                                                           | Change" at     |
|                    |                           |                                                               | L ✓ | the bottom of the scree                                                                                               | n              |
|                    |                           |                                                               |     | the bottom of the serve                                                                                               |                |
|                    |                           |                                                               |     |                                                                                                                       |                |
| s                  |                           |                                                               |     |                                                                                                                       |                |
| hetamine           |                           |                                                               |     |                                                                                                                       |                |
| nnabinoids         |                           |                                                               |     | Change                                                                                                                | Cancel         |