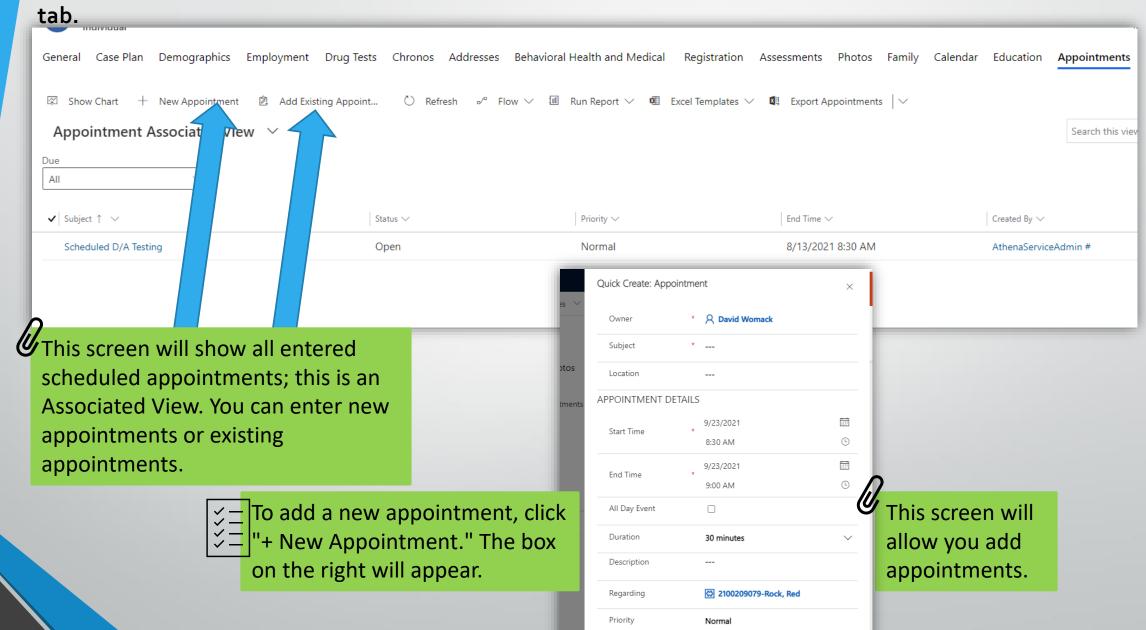

|                                                  |
| Suffix                                   |                                                                                                                                                                                                        |                                                  |
| A Recorded Date                          |                                                                                                                                                                                                        |                                                  |

## **APPOINTMENTS:**

### \*Associated View of appointments for clients. Appointments listed here will also appear on the Calendar



**APPOINTMENTS CONTINUED:** \*Adding an Existing Appointment could be used



## Appointments added to this screen will automatically appear in the Calendar Tab.

| This box will allow users to | Quick Create: Appointment |                               |        |  |  |  |  |
|------------------------------|---------------------------|-------------------------------|--------|--|--|--|--|
| create a new                 | Owner                     | * <b>A Teressa Schumacher</b> | A      |  |  |  |  |
| appointment.                 | Subject                   | *                             |        |  |  |  |  |
| ;e.                          | Location                  |                               |        |  |  |  |  |
|                              | APPOINTMENT DE            | TAIL