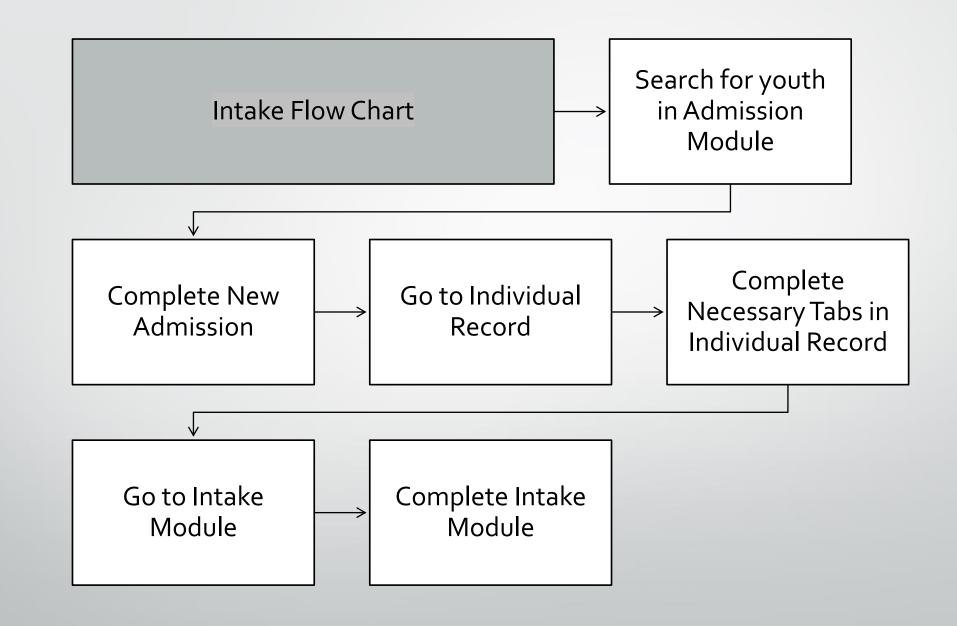

# Individual Module

-Ò

Scars, Marks

& Tattoos Tab

Referrals Tab

Membership

Supervision

History Tab

Travel Permits

Services &

STG

Tab

Tab

Make sure Admission is complete before moving to Individual Tab.

60

61

62

63

64

| General Tab                        | 18    | Alias Tab                          | 43-44    |
|------------------------------------|-------|------------------------------------|----------|
| Case Plan Tab                      | 19    | Appointments Tab                   | 45-47    |
| Demographics Tab                   | 20    | Audit History Tab                  | 48       |
| Employment Tab                     | 21-22 | CC Courtesy                        | 49-50    |
| Drug Tests Tab                     | 23-28 | Transfer Request<br>Tab            |          |
| Chronos Tab                        | 29    | Contact Persons Tab                | 51       |
| Addresses Tab                      | 30-31 | Court Cases Tab                    | 5±<br>52 |
| Behavioral Health<br>& Medical Tab | 32-33 | Court Hearings Tab                 | 52       |
| Registration Tab                   | 34    | Critical Incident<br>Reporting Tab | 54       |
| Assessments Tab                    | 35    | Documents Tab                      | 55-56    |
| Photos Tab                         | 36-37 | Individual IDs Tab                 | 57       |
| Family Tab                         | 38    | Juvenile Intake and                | 58       |
| Calendar Tab                       | 39-40 | Assessments Tab                    | , j      |
| Education Tab                      | 41-42 | Phone Numbers Tab                  | 59       |
|                                    |       |                                    |          |