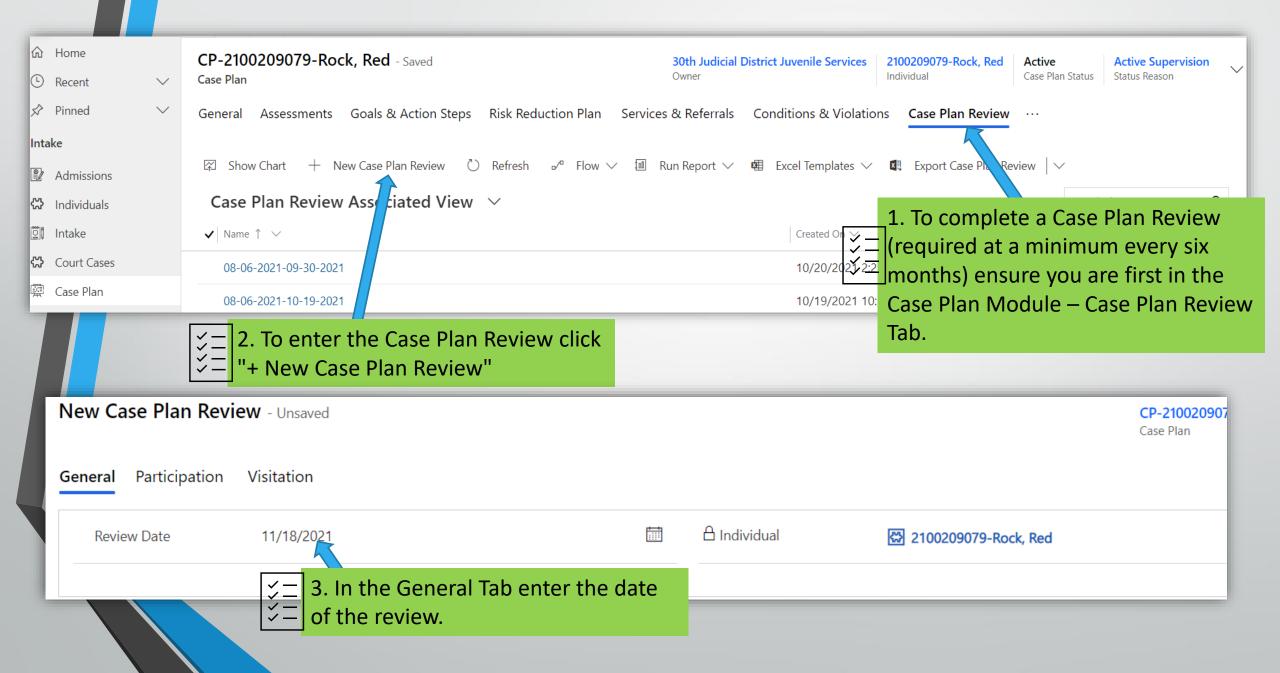

i

::::

CASE PLAN \*Associated View of all Case Plans connected with the individual.

2 2100209079-Rock, Red

General Case Plan Demographics Employment Drug Tests Chronos Addresses Behavioral Health and Medical Registration Assessments Photos Family Calendar Education Related

💍 Refresh 🖉 Flow 🗸 🔟 Run Report 🗸 🕮 Excel Templat

| $\checkmark$ Name $\checkmark$ | Admission Type $\checkmark$ | $\mid$ Plan Begin Date $\downarrow$ $\checkmark$ | Plan End Date $\smallsetminus$ | Case Plan Status $\vee$ | Initial Contact Date $\vee$ | New Expiration Date | f $\checkmark$   Notification Date $\checkmark$ | Orientation Date $\smallsetminus$ |
|--------------------------------|-----------------------------|--------------------------------------------------|--------------------------------|-------------------------|-----------------------------|---------------------|-------------------------------------------------|-----------------------------------|
| CP-2100209079-Rock, Red        | Custody                     | 8/31/2021                                        |                                | Active                  | 8/30/2021                   |                     | 8/30/2021                                       | 8/30/2021                         |
| CP-2100209079-Rock, Red        | Juvenile Intensive Supe     | ervise: 8/6/2021                                 |                                | Inactive                | 8/6/2021                    |                     | 8/6/2021                                        | 8/6/2021                          |
| CP-2100209079-Rock, Red        | Juvenile Intensive Supe     | ervise: 6/2/2021                                 | 7/8/2021                       | Discharged              | 5/31/2021                   |                     | 6/1/2021                                        | 6/2/2021                          |
| CP-2100209079-Rock, Red        | Juvenile Facility           | 6/2/2021                                         |                                | Inactive                | 5/31/2021                   |                     | 6/1/2021                                        | 6/1/2021                          |
|                                |                             |                                                  |                                |                         |                             |                     |                                                 |                                   |

When an admission is created a shell of a case plan will automatically be created and displayed here. Remember to check the Admission Types in this column to ensure you have selected the appropriate one for clients with multiple admission types!