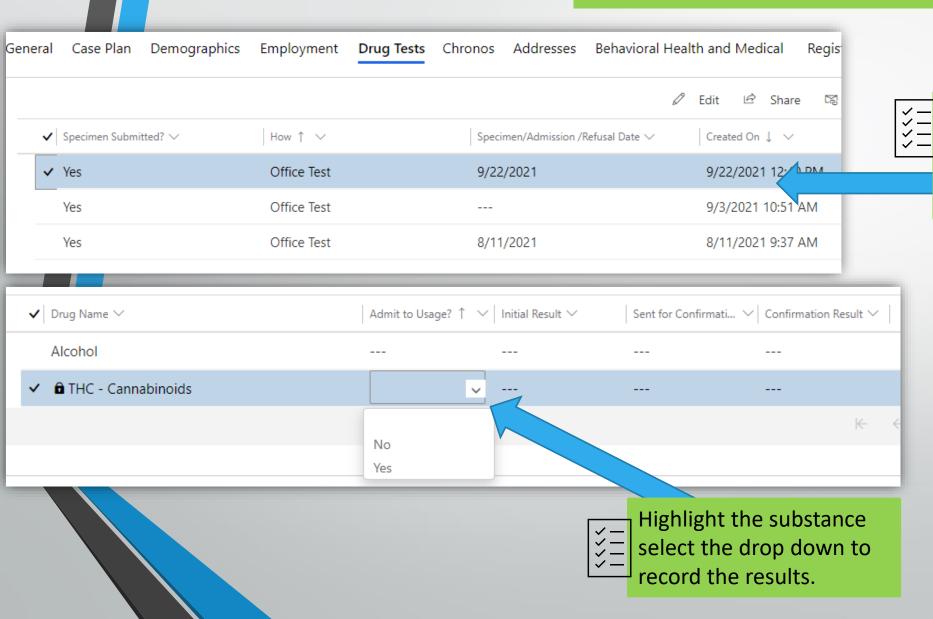

### DRUG TESTS CONTINUED: \*Recording multiple results continued.

| =             | <   | 🗧 🖬 Save 🛱 Save & Close 🕂 New 💍 Refresh 🔍 Check A | ccess 🖄 | Share 🖾 Email a Link 🛛 | 🕨 Flow 🗸 🖷 Word Te          | mplates 🗸 | 💷 Run Report 🖂                          |                     |
|---------------|-----|---------------------------------------------------|---------|------------------------|-----------------------------|-----------|-----------------------------------------|---------------------|
| 合 Home        |     | 2100209079-Rock, Red                              |         |                        |                             |           |                                         |                     |
|               | Č   | General Related                                   |         |                        |                             | ×         | 2. Select edit                          |                     |
| Intake        | -   |                                                   |         |                        |                             | ¥=        | open (next s                            |                     |
| Admissions    |     | Lab                                               |         | Benzodiazepine         |                             | Methadone | open (nexe s                            | Smokele             |
| 🛱 Individuals |     |                                                   |         | Cigarettes             |                             | Methamph  |                                         | Syntheti            |
| 🖾 🖞 Intake    |     | 1. Highlight the substance that                   |         | Cocaine                |                             | Morphine  |                                         |                     |
| Court Cases   | 12= | you want to record the results                    |         | Hallucinogens-Non PCP  |                             | Opiates   |                                         | 🗆 TCA – TI          |
| Court Cases   |     | for.                                              |         | Heroin                 |                             |           |                                         | THC - C             |
| Connect       |     |                                                   |         |                        |                             |           |                                         |                     |
| ☆ Chronos     |     |                                                   |         |                        |                             |           | 0                                       | Edit 🖾 Email a Link |
|               |     | Name V                                            | Admit   | to Usage? ↑ 🗸          | Initial Result $\checkmark$ |           | Sent for Confirmation? $\smallsetminus$ | Confirmation Re     |
|               |     | ✓ 🖻 Oxycodone                                     |         |                        |                             |           |                                         |                     |
|               |     | Cocaine                                           |         |                        |                             |           |                                         |                     |
|               |     | ✓ Alcohol                                         |         |                        |                             |           |                                         |                     |
|               |     | Cigarettes                                        |         |                        |                             |           |                                         |                     |
|               |     | ✓ Methamphetamine                                 |         |                        |                             |           |                                         |                     |
|               |     | THC - Cannabinoids                                |         |                        |                             |           |                                         |                     |

DRUG TESTS CONTINUED: \*Recording multiple results continued.

| ock, Red           |                           |                                                               |     |                                                                                                                       |                |
|--------------------|---------------------------|---------------------------------------------------------------|-----|-----------------------------------------------------------------------------------------------------------------------|----------------|
|                    |                           | ultiple Records<br>les in the fields that you want to modify. |     |                                                                                                                       | ×              |
| _                  | General                   |                                                               |     |                                                                                                                       |                |
|                    |                           |                                                               |     |                                                                                                                       |                |
|                    | Drug Name                 |                                                               |     |                                                                                                                       |                |
|                    | Other Substance           |                                                               |     |                                                                                                                       |                |
|                    | Admit to Usage?           |                                                               |     |                                                                                                                       | ~              |
| ission /Refusal Da | Initial Result            | Positive                                                      |     |                                                                                                                       | ~<br>~         |
|                    | Sent for<br>Confirmation? | Yes                                                           |     |                                                                                                                       |                |
|                    | Confirmation<br>Result    | Negative                                                      |     |                                                                                                                       | ~              |
|                    |                           |                                                               |     |                                                                                                                       |                |
|                    |                           |                                                               |     |                                                                                                                       |                |
|                    |                           |                                                               |     |                                                                                                                       |                |
| $\sim$             |                           |                                                               |     |                                                                                                                       |                |
|                    |                           |                                                               |     | $ \begin{array}{c} \hline \hline \\ $ | <u>i three</u> |
| done               |                           |                                                               |     | = fields and then select "C                                                                                           | Change" at     |
|                    |                           |                                                               | L ✓ | the bottom of the scree                                                                                               | n              |
|                    |                           |                                                               |     | the bottom of the serve                                                                                               |                |
|                    |                           |                                                               |     |                                                                                                                       |                |
| s                  |                           |                                                               |     |                                                                                                                       |                |
| hetamine           |                           |                                                               |     |                                                                                                                       |                |
| nnabinoids         |                           |                                                               |     | Change                                                                                                                | Cancel         |

### DRUG TESTS CONTINUED: \*Recording multiple results continued.

| Home         | 2100209079-Rock, Red                |       |                       | A                               | Associated View.                    |                                  |  |  |  |  |
|--------------|-------------------------------------|-------|-----------------------|---------------------------------|-------------------------------------|----------------------------------|--|--|--|--|
| Recent 🗸     | David Test                          |       |                       |                                 |                                     | 2<br>Ir                          |  |  |  |  |
| Pinned 🗸     | General Related                     |       |                       |                                 |                                     |                                  |  |  |  |  |
| take         |                                     |       | Hallucinogens-Non PCP | Ор                              | iates                               | TCA – Tricyclic Anti-Depressa    |  |  |  |  |
| ' Admissions | Specimen/Admission /Refusal Date    |       | Heroin                | □от                             | HER                                 | THC - Cannabinoids               |  |  |  |  |
| Individuals  | 10/11/2021                          |       |                       |                                 |                                     |                                  |  |  |  |  |
| Intake       |                                     |       |                       |                                 |                                     |                                  |  |  |  |  |
| Court Cases  |                                     |       |                       |                                 |                                     |                                  |  |  |  |  |
| Case Plan    |                                     |       |                       |                                 | \$                                  | Add Other 🖄 Add Existing Drug Ma |  |  |  |  |
| nnect        | $\checkmark$ Drug Name $\checkmark$ | Admit | to Usage? ↑ 🗸         | Initial Result $\smallsetminus$ | Sent for Confirmation? $\checkmark$ | Confirmation Result $\checkmark$ |  |  |  |  |
| Chronos      | Oxycodone                           |       |                       | Positive                        | Yes                                 | Negative                         |  |  |  |  |
|              | Cocaine                             |       |                       |                                 |                                     |                                  |  |  |  |  |
|              | Alcohol                             |       |                       | Positive                        | Yes                                 | Negative                         |  |  |  |  |
|              | AICONOI                             |       |                       |                                 |                                     |                                  |  |  |  |  |
|              | Cigarettes                          |       |                       |                                 |                                     |                                  |  |  |  |  |
|              |                                     |       |                       | Positive                        | Yes                                 | Negative                         |  |  |  |  |