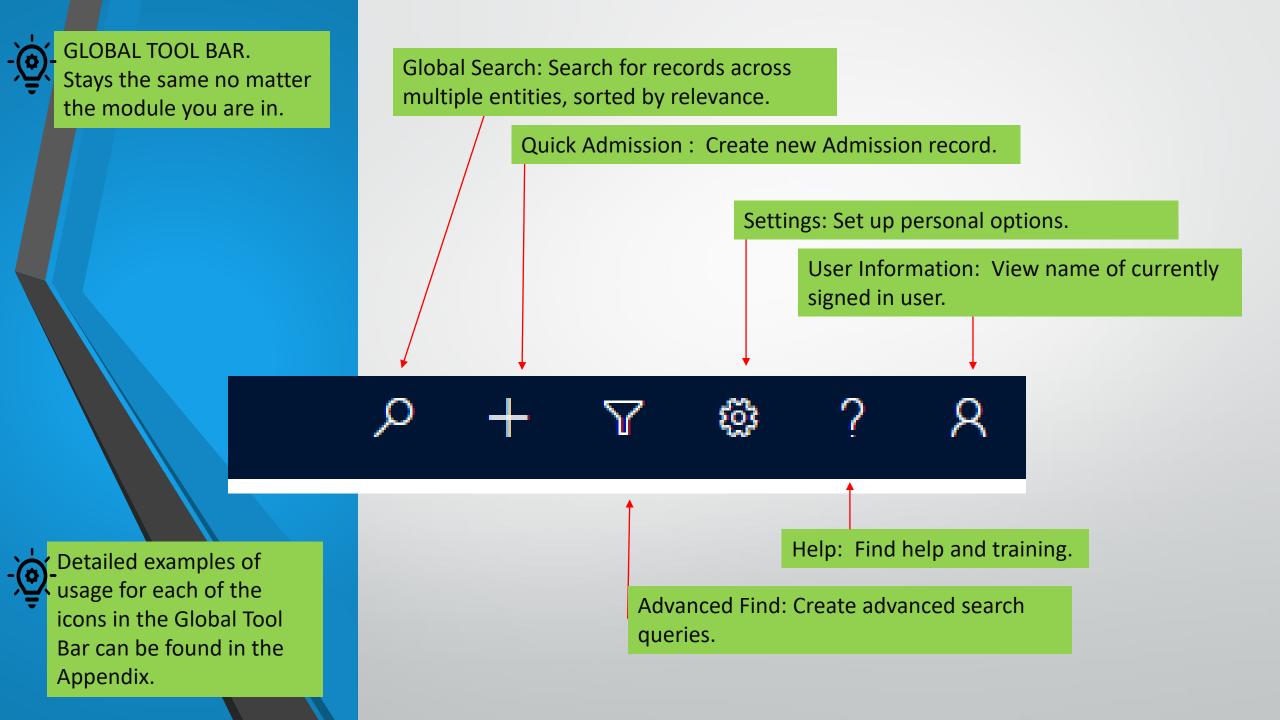

### **IMPORTANT TERMS**

| FILTER                        | The funnel icon used for advanced searches.                                                                                                                                                                                          |
|-------------------------------|--------------------------------------------------------------------------------------------------------------------------------------------------------------------------------------------------------------------------------------|
| GLOBAL SEARCH                 | This is represented by the magnifying glass on the right side of the "Universal Bar." This searches across all modules in the system.                                                                                                |
| HOME SCREEN                   | Initial screen view after opening Athena. Some of the contents can be customized by the user.                                                                                                                                        |
| INDIVIDUAL                    | A master file/location for information (i.e., demographics, aliases, contacts) that relates to the person across all parts of the system.                                                                                            |
| INTAKE                        | Any reference to intake is related to the juvenile intake and assessment process.                                                                                                                                                    |
| MHS (Multi-Health<br>Systems) | MHS provides an interface in Athena for accessing the LSIR, LSCMI, and YLS/CMI.                                                                                                                                                      |
| MODULE                        | A section of information containing related detailed data. These are located on the Site Map in grey on the left. There are 5 juvenile options: Intake, Admission, Individuals, Court Case, Case Plan.                               |
| NOTIFICATION BAR              | These appear at the top of the screen to provide information to the user, when needed. These notifications are color coded in severity (yellow, orange and red) ranging from cautionary warning (yellow) to prohibited action (red). |

| QUICK FIND          | The search bar on the right side of the "Ribbon" (the white-colored bar). This search focuses on the current view.                                                                                                                                           |
|---------------------|--------------------------------------------------------------------------------------------------------------------------------------------------------------------------------------------------------------------------------------------------------------|
| RIBBON              | The white-colored bar is the "Ribbon," which provides various commands, specific to the current module view. This bar is located under the Universal Bar.                                                                                                    |
| RISK REDUCTION PLAN | A print-friendly view of the Goals and Objectives established for an individual, in their entirety.<br>From here, the goals and objectives (historically referred to as the case plan) may be printed for<br>the individual to sign and be provided a copy.  |
| SITE MAP            | The grey box/column to the left of the screen that provides navigation options is called the Site Map. It provides access to the main modules where data is stored. (See also: "Module").                                                                    |
| TABS                | The data entry options that appear across the white ribbon beneath the page header. Tabs change based on the module the user is in. The "Related" tab is present in most views, however the content within the related tab can vary based upon the location. |
| UNIVERSAL BAR       | The dark-colored bar at the top of the screen, under the website URL. The options in this bar are available across the application.                                                                                                                          |
| VIEW SELECTOR       | Located below the Ribbon, this drop-down option allows the user to change system view populated on this screen.                                                                                                                                              |