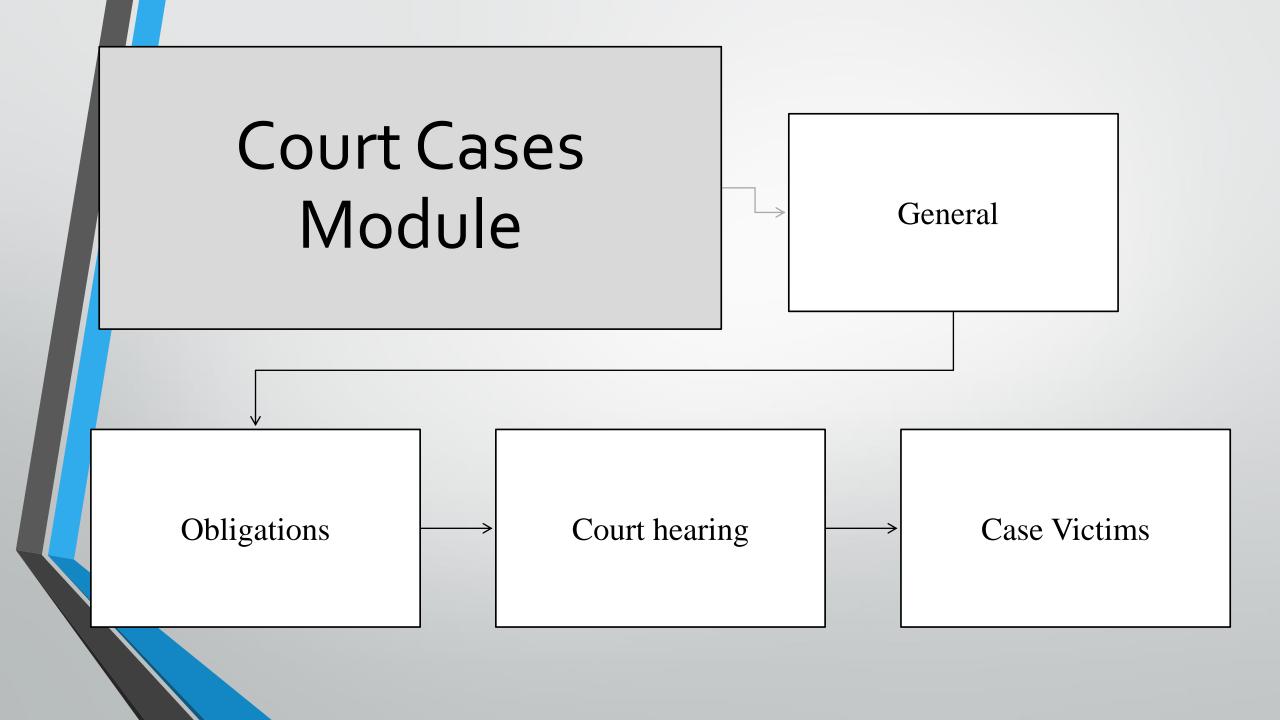

# Table of Contents

Tool Bar Identification: 4-6

**Important Terms: 7-9** 

Admissions Module: 10-16

Individual Module: 17-64

Intake Module: 65-89

Case Plan Module: 90-115

Court Case Module: 116-130

# Admissions Module

| Admissions Module Rules           | 11 |
|-----------------------------------|----|
| Admissions Module Flow Chart      | 12 |
| Searching for Individuals         | 13 |
| Admissions – Existing Individuals | 14 |
| Quick Admission Screen            | 15 |
| Complete Admission Screen         | 16 |

# Individual Module

-Ò

Scars, Marks

& Tattoos Tab

Referrals Tab

Membership

Supervision

History Tab

62

63

64

| General Tab                        | 18    | Alias Tab                          | 43-44    |
|------------------------------------|-------|------------------------------------|----------|
| Case Plan Tab                      | 19    | Appointments Tab                   | 45-47    |
| Demographics Tab                   | 20    | Audit History Tab                  | 48       |
| Employment Tab                     | 21-22 | CC Courtesy                        | 49-50    |
| Drug Tests Tab                     | 23-28 | Transfer Request<br>Tab            |          |
| Chronos Tab                        | 29    | Contact Persons Tab                | 51       |
| Addresses Tab                      | 30-31 | Court Cases Tab                    | 5±<br>52 |
| Behavioral Health<br>& Medical Tab | 32-33 | Court Hearings Tab                 | 52       |
| Registration Tab                   | 34    | Critical Incident<br>Reporting Tab | 54       |
| Assessments Tab                    | 35    | Documents Tab                      | 55-56    |
| Photos Tab                         | 36-37 | Individual IDs Tab                 | 57       |
| Family Tab                         | 38    | Juvenile Intake and                | 58       |
| Calendar Tab                       | 39-40 | Assessments Tab                    | , j      |
| Education Tab                      | 41-42 | Phone Numbers Tab                  | 59       |
|                                    |       |                                    |          |