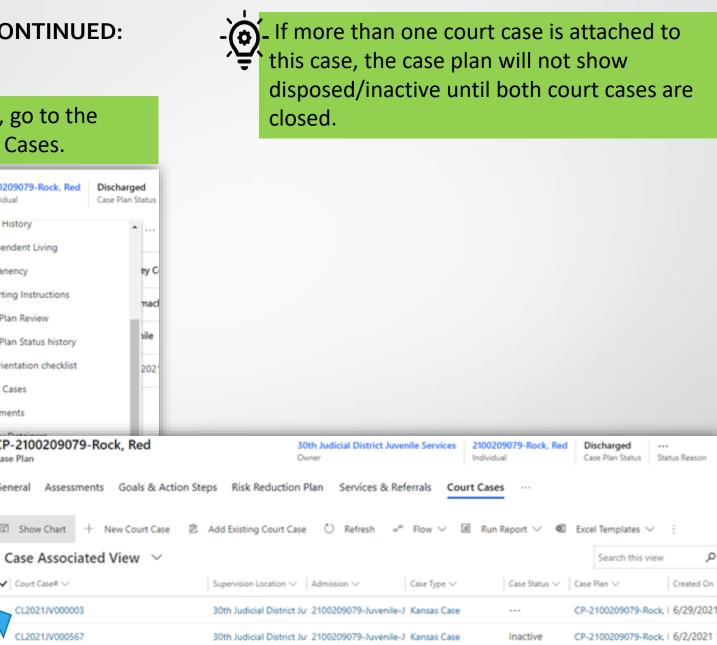

When an admission is created a shell of a case plan will automatically be created and displayed here. Remember to check the Admission Types in this column to ensure you have selected the appropriate one for clients with multiple admission types!