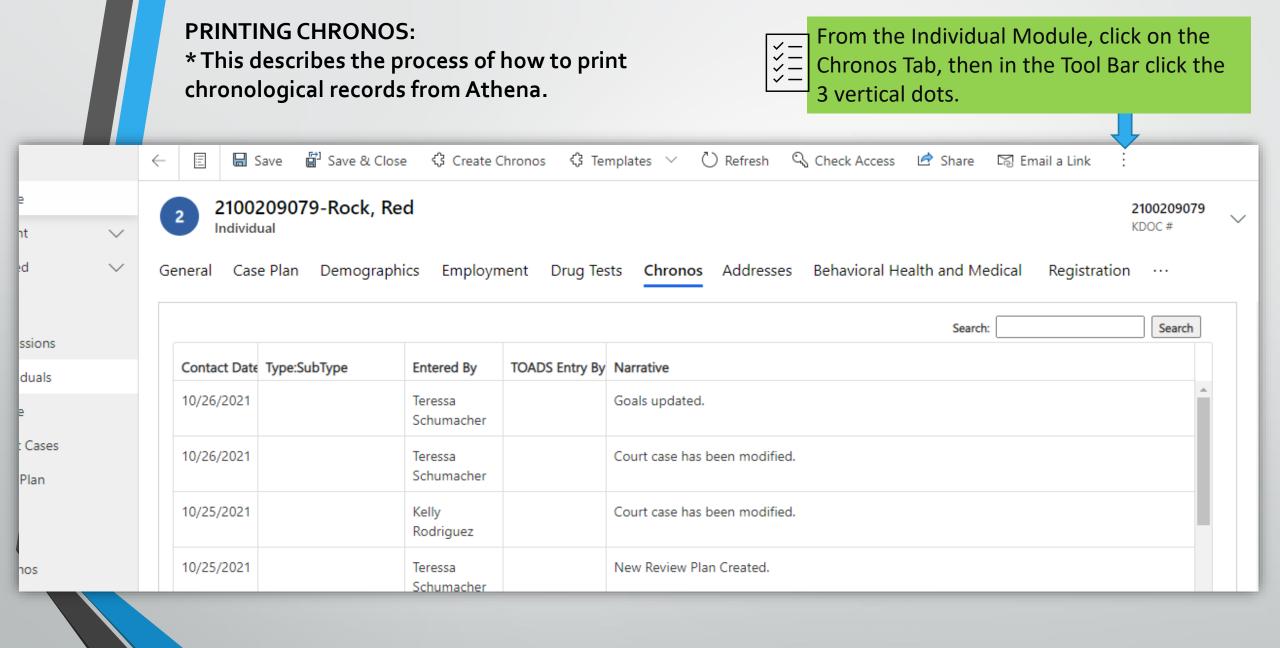

CHRONOS:

\*Notes pertaining to the individual.

This is Associated View only. To enter a new chrono click the Create Chronos icon on the tool bar, refer to the Appendix for process.

| neral Case Pla | an Demographics Employmer | nt Drug Tests Chr  | onos Addresses Be | ehavioral Health and Medical Registration Assessments Photos Family Calendar Education Relat |
|----------------|---------------------------|--------------------|-------------------|----------------------------------------------------------------------------------------------|
|                |                           |                    |                   | Search:                                                                                      |
| Contact Date   | Type:SubType              | Entered By         | TOADS Entry By    | Narrative                                                                                    |
| 09/22/2021     | •                         | Teressa Schumacher |                   | Drug testing results are Created.                                                            |
| 09/22/2021     |                           | Teressa Schumacher |                   | Drug testing results are Created.                                                            |
| 09/16/2021     |                           | Kelly Rodriguez    |                   | Goals updated.                                                                               |
| 09/16/2021     |                           | Kelly Rodriguez    |                   | action steps created.                                                                        |
| 09/16/2021     |                           | Kelly Rodriguez    |                   | action steps created.                                                                        |
| 09/16/2021     |                           | Kelly Rodriguez    |                   | action steps created.                                                                        |
| 09/16/2021     |                           | Kelly Rodriguez    |                   | Goals Created.                                                                               |
| 09/16/2021     |                           | Teressa Schumacher |                   | CasePlan is Updated.                                                                         |

Several actions create an Auto Chrono; (i.e., entering drug tests, creating/updating goals and action steps in the case plan, etc.) ADDRESSES: \*Chronological list of client addresses.

| Gener | al Case Plan     | Demographics | Employment                  | Drug Tests | Chronos | Addresses        | Behavioral Health an | d Medical Registration      | Assessments | Photos Family           | Calendar     | Education Re                          | elated           |           |
|-------|------------------|--------------|-----------------------------|------------|---------|------------------|----------------------|-----------------------------|-------------|-------------------------|--------------|---------------------------------------|------------------|-----------|
|       |                  |              |                             |            |         |                  |                      |                             |             | + New Address           | 🖔 Refresh    | $_{\rm p/^{c}}$ Flow $\smallsetminus$ | 🔟 Run Repo       | rt∨ :     |
|       | ✔ Address Type ∨ | ls F         | Prim $\downarrow \lor$ From | n V 🔤 To   | ×       | Residence $\vee$ | Address Line 1 🗸     | Address Line 2 $\checkmark$ | City 🗸      | Zip Code 🗸              | State $\lor$ | County $\checkmark$                   | Telephone $\lor$ | Modifi ↓  |
|       | Physical         | Ye           | s 9/23                      | 3/2021     | -       | Home             | 919 E Prescott Ave   |                             | Salina      | 67401                   | Kansas       | Saline Cou                            |                  | 9/23/2021 |
| •     |                  |              |                             |            |         |                  |                      |                             |             |                         |              |                                       |                  | Þ         |
|       |                  |              |                             |            |         |                  |                      | ×=                          | To add a    | n address,<br>w Address | click<br>"   |                                       |                  |           |
|       |                  |              |                             |            |         |                  |                      | <u> </u>                    |             | w Autress               | •            |                                       |                  |           |
|       |                  |              |                             |            |         |                  |                      |                             |             |                         |              |                                       |                  |           |
|       |                  |              |                             |            |         |                  |                      |                             |             |                         |              |                                       |                  |           |
|       |                  |              |                             |            |         |                  |                      |                             |             |                         |              |                                       |                  |           |
|       |                  |              |                             |            |         |                  |                      |                             |             |                         |              |                                       |                  |           |
|       |                  |              |                             |            |         |                  |                      |                             |             |                         |              |                                       |                  |           |
|       |                  |              |                             |            |         |                  |                      |                             |             |                         |              |                                       |                  |           |