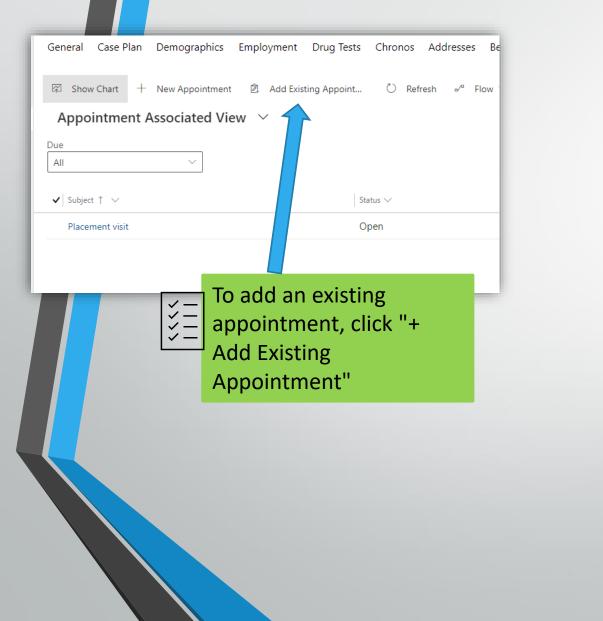

fix                                   |                                                                                                                                                                                                        |                                                  |
| A Recorded Date                          |                                                                                                                                                                                                        |                                                  |

## **APPOINTMENTS:**

### \*Associated View of appointments for clients. Appointments listed here will also appear on the Calendar



**APPOINTMENTS CONTINUED:** \*Adding an Existing Appointment could be used



## Appointments added to this screen will automatically appear in the Calendar Tab.

| This box will allow users to | Quick Create: Appointment |                               |        |  |  |  |  |
|------------------------------|---------------------------|-------------------------------|--------|--|--|--|--|
| create a new                 | Owner                     | * <b>A Teressa Schumacher</b> | A      |  |  |  |  |
| appointment.                 | Subject                   | *                             |        |  |  |  |  |
| ;e.                          | Location                  |                               |        |  |  |  |  |
|                              | APPOINTMENT DE            | TAILS                         |        |  |  |  |  |
|