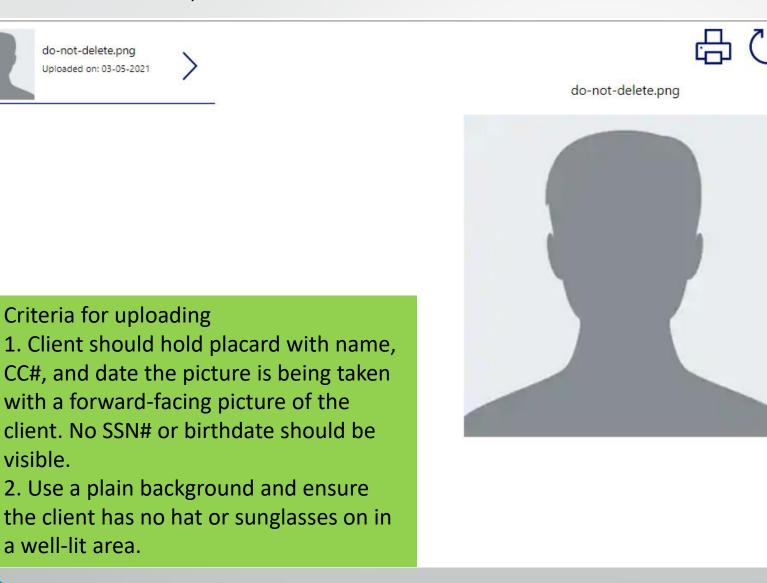

#### Save and Close will return to the Associated View.

•

Remember when entering a drug test

that is sent away for results/confirmation,

DRUG TESTS CONTINUED: \*Recording results of test. After information has been saved a third box will appear in the record, this is where you will record the results of the test.

Once saved and returned to
 the Associated view, double
 click the desired test to
 record results.