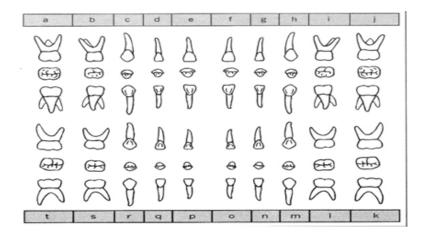

## CONTINUOUS DENTAL RECORD FOR CHILDREN IN FOSTER CARE

Name of Child Name of Home/Facility Age 10 13 14 15 16 1 2 3 4 5 6 8 9 11 12 7  $\mathcal{A}$ ła (24 (the (mr) (\*/\*\*  $(\gamma)$ 29 28 27 26 25 24 23 22 21 20 19 18 17 32 31 30

## Legend:

Filling Present Decay Sealants Present Fill in with black Indicate in red Indicate with black S Missing Teeth Teeth Indicated for Extraction Teeth Extracted Indicate with large black M Indicate with large red X Indicated with large black X