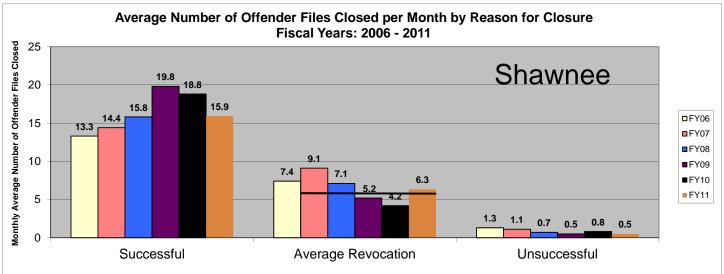

# SECTION V: Average Number of Offender Files Closed per Month by Reason for Closure Fiscal Years 2006 – 2011

The data in Section V shows the average number of offender files closed per month, which is represented by the black numbers above each bar, for the last six fiscal years. Please note that all revocations are lumped together. There is no "Other" category. The chart below the graph provides the total number of closed offender files by each category for the last six fiscal years. These numbers match the numbers from Section I of this report. At the bottom of each graph, there is some text; please note that the number in bold is where the 20% reduction would lie (when compared to FY06). A black (or white) line is drawn across the revocation section; this indicates where the 20% reduction is. Any bar that falls at or beneath the line has met the 20% revocation reduction. There are two agencies listed per page. Information was pulled from the Court Case Sentencing Activity Report which was run on 7/12/11 at 7:38:12 AM.

\*The line across the Average Revocation closure reason represents where the 20% reduction lies. Any bar that falls at or beneath this line means the agency met the 20% targeted revocation reduction goal when compared to FY06 numbers. (20% Reduction= 1.5) Numbers are pulled from the Court Case Sentencing Activity Report from TOADS.