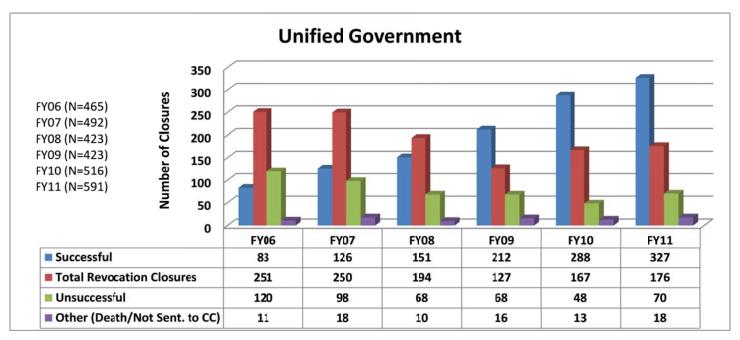

### SECTION I: Number and Percentage of Community Corrections Closed Offender Files by Reason for Closure for Fiscal Years 2006 – 2011

The first section of data consists of the closed offender files by termination reason for fiscal years 2006 thru 2011 for each agency and statewide (pages 6 - 37). For this data set, a file is defined as a court case assigned to a specific offender. In any agency's jurisdiction, an offender may have multiple cases ("files") that close within the time frame. In that event, the case closure reasons are weighted so that an offender is only counted once, and an accurate count of offenders who are successful or revoked can be obtained. The data contains the number and percentage of how the offender files closed during the last six fiscal years. On the left-hand side of the document you will see the fiscal year followed by an (N=\_). The "N=" represents the total number of offender files closed during that fiscal year. The last bar on the third chart represents where the 20% targeted revocation reduction lies when comparing to FY06 numbers.

#### **UNIFIED GOVERNMENT**