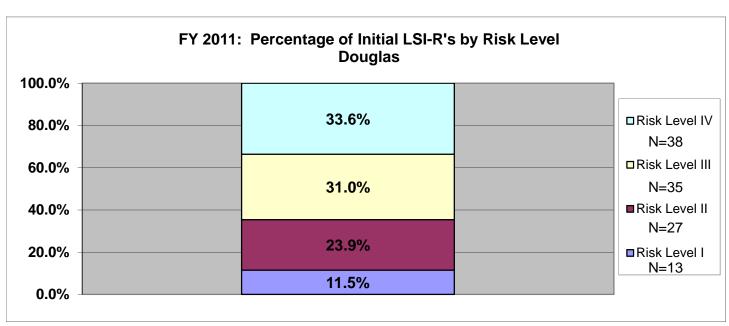

| 457          |
| FY11 | 2926       | 1738    | 478          |

## SECTION VI: Percentage of Initial LSIR-R's by Risk Level for Fiscal Year 2011 All Agencies & Statewide

The information included in Section VI provides a breakdown of initially assigned risk levels. On the right-hand side of each chart there is an "N=", this is the number of offenders who scored at that risk level. The data only includes fiscal year 2011. The information shows the number and percentage of offenders in each supervision level based upon the initial LSIR assessment. There are three agencies listed per page. Data was exported from the LSIR Flat View file within TOADS. The search criterion was for Assessment Dates between 7/1/2010 and 6/30/2011 and for Pre-Sentence/Initial LSIRs.

























































#### **SECTION VII: FY2011 LSI-R Data**

The last section contains discharge LSI-R data for offenders whose supervision was terminated during fiscal year 2011. The data lists each agency and statewide, and provides the number and percentage of offenders who scored Very Low, Low, Moderate, High, and Very High by LSI-R domain (all 10 domains) by each termination reason. This does not lump revocations together. Please note that offenders who were Not Sentenced to CC (N=94), who Died (N=47), or who had no discharge assessment score (N=529) were not included in this data. This data was pulled from running the SB14 Planning Report (designed by Lori Allison) with the search criterion of 7/1/2010 - 6/30/2011.

TermRsn \* Criminal History Domain

|