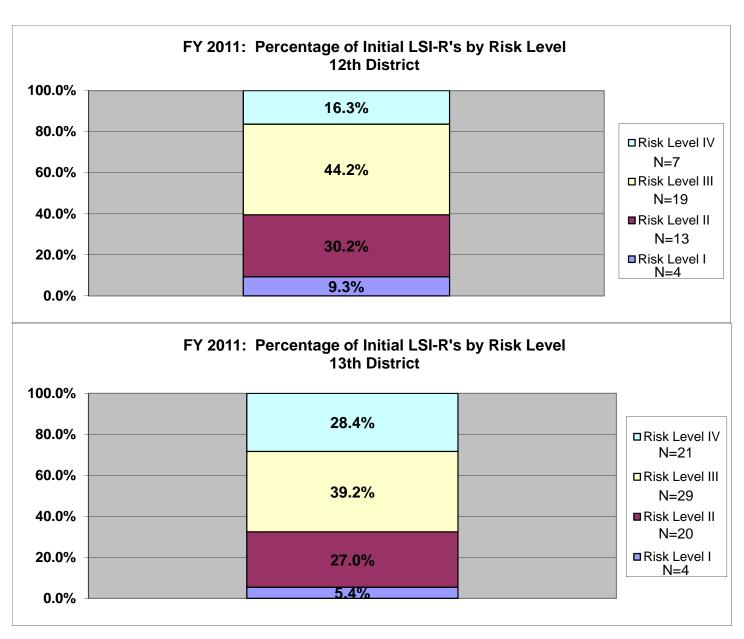

#### Fiscal Year 2011 Community Corrections Statistical Summary Data Index

| Page  | 1        | Title Page                                                                                                                         |
|-------|----------|------------------------------------------------------------------------------------------------------------------------------------|
| Page  | 2        | Preface                                                                                                                            |
| Page  | 3        | Index                                                                                                                              |
| Page  | 4        | Agency Index                                                                                                                       |
| Page  | 5        | Section 1: Description of Section 1 - graphs                                                                                       |
| Pages | 6 - 37   | Section 1: Number and Percentage of Community Corrections Closed Offender Files by Reason for Closure for Fiscal Years 2006 - 2011 |
| Page  | 38       | Section 2: Description of Section 2 - graphs                                                                                       |
| Page  | 39       | Section 2: Number and Percentage of Community Corrections Offender Files Closed in in FY 2011 by Agency and Reason for Closure     |
| Page  | 40       | Section 3: Description of Section 3 - graphs                                                                                       |
| Pages | 41 - 51  | Section 3: Number of Opened Offender Files for Fiscal Years 2006 thru 2011 by Agency and Statewide                                 |
| Page  | 52       | Section 4: Description of Section 4 - graphs                                                                                       |
| Page  | 53 - 54  | Section 4: Number of Community Corrections Offenders (with an LSI-R score): Termination Reason by Supervision Level                |
| Page  | 55       | Section 5: Description of Section 5 – graphs                                                                                       |
| Pages | 56 – 71  | Section 5: Average Number of Offender Files Closed per Month by Reason for Closure for Fiscal Years 2006 - 2011                    |
| Page  | 72       | Section 6: Description of Section 6 - graphs                                                                                       |
| Pages | 73 – 83  | Section 6: Percentage of Initial LSI-R's by Risk Level for Fiscal Year 2011 for All Agencies and Statewide                         |
| Page  | 84       | Section 7: Description of Section 7 - graphs                                                                                       |
| Pages | 85 - 275 | Section 7: FY2011 LSI-R Data                                                                                                       |