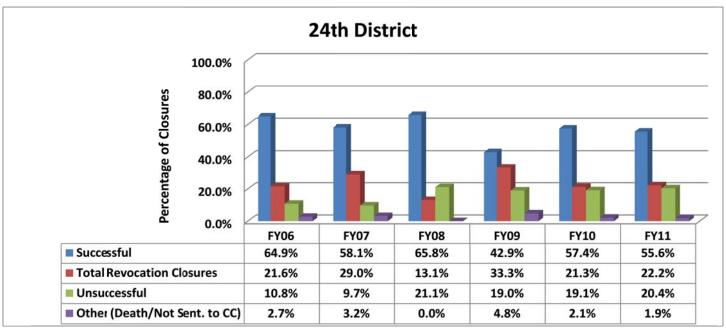

### SECTION I: Number and Percentage of Community Corrections Closed Offender Files by Reason for Closure for Fiscal Years 2006 – 2011

The first section of data consists of the closed offender files by termination reason for fiscal years 2006 thru 2011 for each agency and statewide (pages 6 - 37). For this data set, a file is defined as a court case assigned to a specific offender. In any agency's jurisdiction, an offender may have multiple cases ("files") that close within the time frame. In that event, the case closure reasons are weighted so that an offender is only counted once, and an accurate count of offenders who are successful or revoked can be obtained. The data contains the number and percentage of how the offender files closed during the last six fiscal years. On the left-hand side of the document you will see the fiscal year followed by an (N=\_). The "N=" represents the total number of offender files closed during that fiscal year. The last bar on the third chart represents where the 20% targeted revocation reduction lies when comparing to FY06 numbers.

# 24<sup>th</sup> District

25<sup>th</sup> District