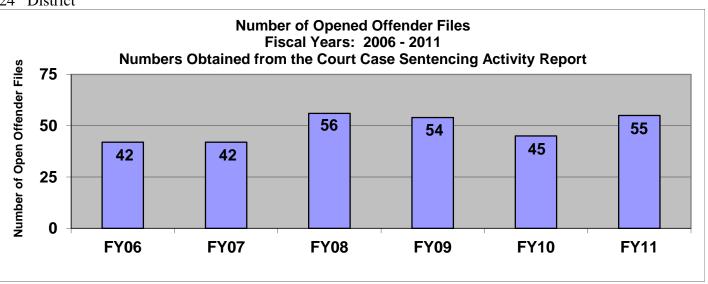

#### SECTION III: Number of Opened Offender Files for Fiscal Years 2006 – 2011 by Agency and Statewide

The third section of data contains the total number of offender files opened during fiscal years 2006 thru 2011 for each agency and statewide. A file is defined as a court case assigned to a specific offender. A file is opened when a new court case record is created due to a new sentence to community corrections or when an offender is assigned to community corrections in the pre-sentence state under SB123 legislation. Please note there are three agencies per page. Information was pulled from the Court Case Sentencing Activity Report which was run on 7/12/11 at 7:38:12 AM.

# 24<sup>th</sup> District

25<sup>th</sup> District