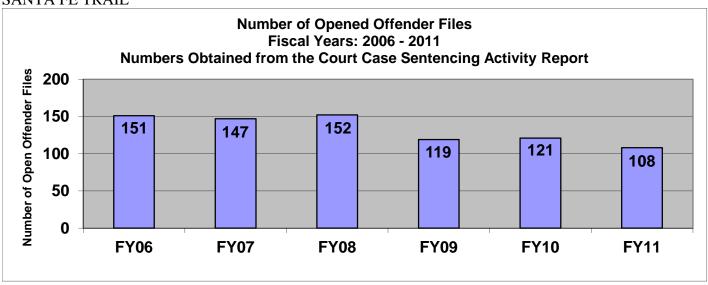

#### SECTION III: Number of Opened Offender Files for Fiscal Years 2006 – 2011 by Agency and Statewide

The third section of data contains the total number of offender files opened during fiscal years 2006 thru 2011 for each agency and statewide. A file is defined as a court case assigned to a specific offender. A file is opened when a new court case record is created due to a new sentence to community corrections or when an offender is assigned to community corrections in the pre-sentence state under SB123 legislation. Please note there are three agencies per page. Information was pulled from the Court Case Sentencing Activity Report which was run on 7/12/11 at 7:38:12 AM.

#### SANTA FE TRAIL