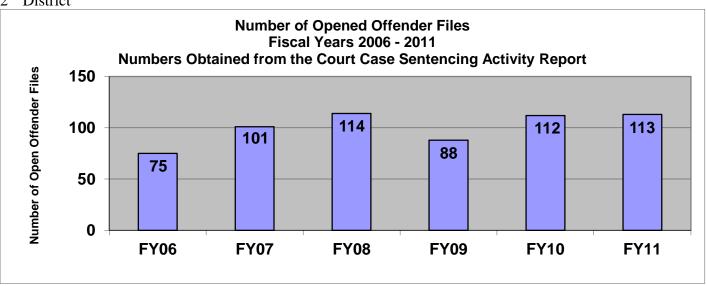

#### SECTION III: Number of Opened Offender Files for Fiscal Years 2006 – 2011 by Agency and Statewide

The third section of data contains the total number of offender files opened during fiscal years 2006 thru 2011 for each agency and statewide. A file is defined as a court case assigned to a specific offender. A file is opened when a new court case record is created due to a new sentence to community corrections or when an offender is assigned to community corrections in the pre-sentence state under SB123 legislation. Please note there are three agencies per page. Information was pulled from the Court Case Sentencing Activity Report which was run on 7/12/11 at 7:38:12 AM.

# 2<sup>nd</sup> District