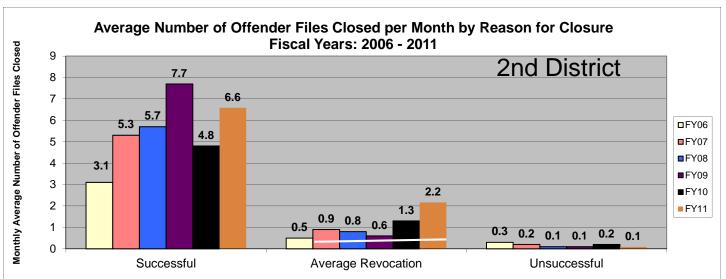

# SECTION V: Average Number of Offender Files Closed per Month by Reason for Closure Fiscal Years 2006 – 2011

The data in Section V shows the average number of offender files closed per month, which is represented by the black numbers above each bar, for the last six fiscal years. Please note that all revocations are lumped together. There is no "Other" category. The chart below the graph provides the total number of closed offender files by each category for the last six fiscal years. These numbers match the numbers from Section I of this report. At the bottom of each graph, there is some text; please note that the number in bold is where the 20% reduction would lie (when compared to FY06). A black (or white) line is drawn across the revocation section; this indicates where the 20% reduction is. Any bar that falls at or beneath the line has met the 20% revocation reduction. There are two agencies listed per page. Information was pulled from the Court Case Sentencing Activity Report which was run on 7/12/11 at 7:38:12 AM.

\*The line across the Average Revocation closure reason represents where the 20% reduction lies. Any bar that falls at or beneath this line means the agency met the 20% targeted revocation reduction goal when compared to FY06 numbers. (20% Reduction=**0.4**) Numbers are pulled from the Court Case Sentencing Activity Report from TOADS.

|      | Successful | Revoked | Unsuccessful |
|------|------------|---------|--------------|
| FY06 | 37         | 6       | 3            |
| FY07 | 64         | 11      | 2            |
| FY08 | 68         | 10      | 1            |
| FY09 | 92         | 7       | 1            |
| FY10 | 58         | 16      | 2            |
| FY11 | 79         | 26      | 1            |