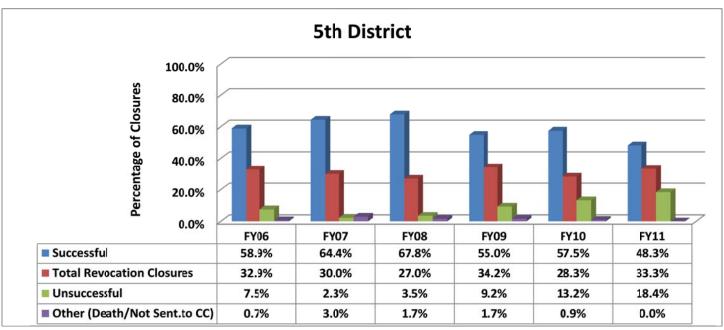

### SECTION I: Number and Percentage of Community Corrections Closed Offender Files by Reason for Closure for Fiscal Years 2006 – 2011

The first section of data consists of the closed offender files by termination reason for fiscal years 2006 thru 2011 for each agency and statewide (pages 6 - 37). For this data set, a file is defined as a court case assigned to a specific offender. In any agency's jurisdiction, an offender may have multiple cases ("files") that close within the time frame. In that event, the case closure reasons are weighted so that an offender is only counted once, and an accurate count of offenders who are successful or revoked can be obtained. The data contains the number and percentage of how the offender files closed during the last six fiscal years. On the left-hand side of the document you will see the fiscal year followed by an (N=\_). The "N=" represents the total number of offender files closed during that fiscal year. The last bar on the third chart represents where the 20% targeted revocation reduction lies when comparing to FY06 numbers.