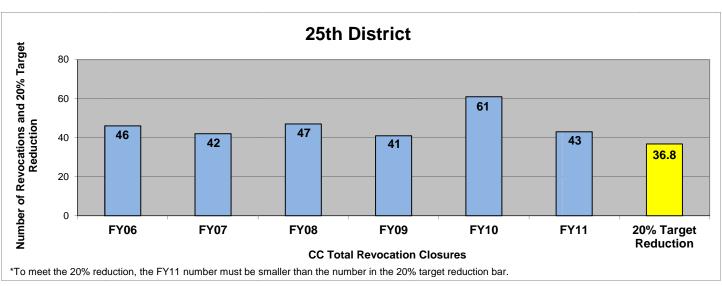

### SECTION I: Number and Percentage of Community Corrections Closed Offender Files by Reason for Closure for Fiscal Years 2006 – 2011

The first section of data consists of the closed offender files by termination reason for fiscal years 2006 thru 2011 for each agency and statewide (pages 6 - 37). For this data set, a file is defined as a court case assigned to a specific offender. In any agency's jurisdiction, an offender may have multiple cases ("files") that close within the time frame. In that event, the case closure reasons are weighted so that an offender is only counted once, and an accurate count of offenders who are successful or revoked can be obtained. The data contains the number and percentage of how the offender files closed during the last six fiscal years. On the left-hand side of the document you will see the fiscal year followed by an (N=\_). The "N=" represents the total number of offender files closed during that fiscal year. The last bar on the third chart represents where the 20% targeted revocation reduction lies when comparing to FY06 numbers.