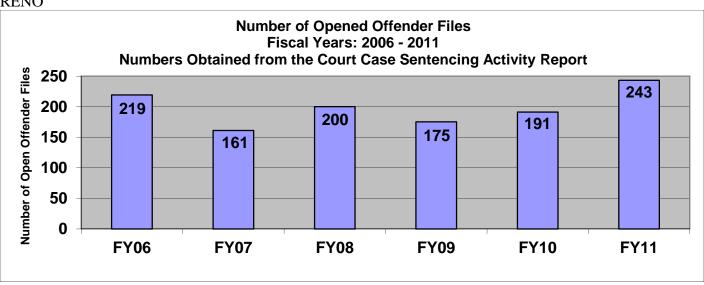

#### SECTION III: Number of Opened Offender Files for Fiscal Years 2006 – 2011 by Agency and Statewide

The third section of data contains the total number of offender files opened during fiscal years 2006 thru 2011 for each agency and statewide. A file is defined as a court case assigned to a specific offender. A file is opened when a new court case record is created due to a new sentence to community corrections or when an offender is assigned to community corrections in the pre-sentence state under SB123 legislation. Please note there are three agencies per page. Information was pulled from the Court Case Sentencing Activity Report which was run on 7/12/11 at 7:38:12 AM.

#### **RENO**