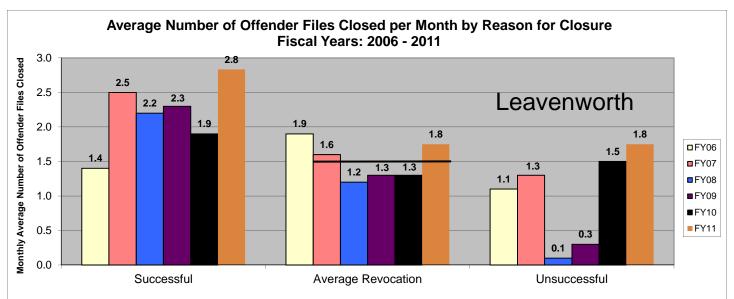

#### **LEAVENWORTH**

# SECTION V: Average Number of Offender Files Closed per Month by Reason for Closure Fiscal Years 2006 – 2011

The data in Section V shows the average number of offender files closed per month, which is represented by the black numbers above each bar, for the last six fiscal years. Please note that all revocations are lumped together. There is no "Other" category. The chart below the graph provides the total number of closed offender files by each category for the last six fiscal years. These numbers match the numbers from Section I of this report. At the bottom of each graph, there is some text; please note that the number in bold is where the 20% reduction would lie (when compared to FY06). A black (or white) line is drawn across the revocation section; this indicates where the 20% reduction is. Any bar that falls at or beneath the line has met the 20% revocation reduction. There are two agencies listed per page. Information was pulled from the Court Case Sentencing Activity Report which was run on 7/12/11 at 7:38:12 AM.

\*The line across the Average Revocation closure reason represents where the 20% reduction lies. Any bar that falls at or beneath this line means the agency met the 20% targeted revocation reduction goal when compared to FY06 numbers. (20% Reduction= 1.5) Numbers are pulled from the Court Case Sentencing Activity Report from TOADS.