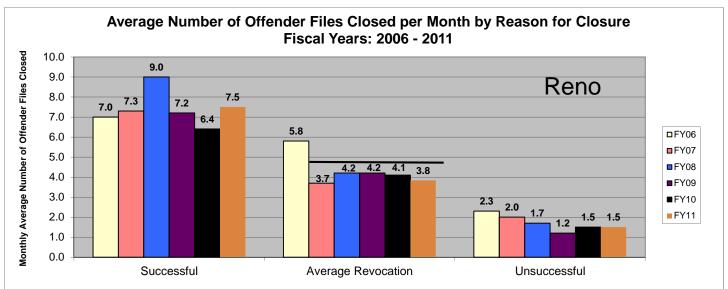

#### **RENO**

# SECTION V: Average Number of Offender Files Closed per Month by Reason for Closure Fiscal Years 2006 – 2011

The data in Section V shows the average number of offender files closed per month, which is represented by the black numbers above each bar, for the last six fiscal years. Please note that all revocations are lumped together. There is no "Other" category. The chart below the graph provides the total number of closed offender files by each category for the last six fiscal years. These numbers match the numbers from Section I of this report. At the bottom of each graph, there is some text; please note that the number in bold is where the 20% reduction would lie (when compared to FY06). A black (or white) line is drawn across the revocation section; this indicates where the 20% reduction is. Any bar that falls at or beneath the line has met the 20% revocation reduction. There are two agencies listed per page. Information was pulled from the Court Case Sentencing Activity Report which was run on 7/12/11 at 7:38:12 AM.