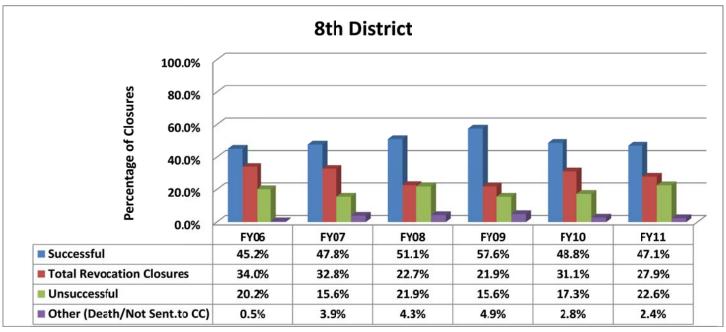

### SECTION I: Number and Percentage of Community Corrections Closed Offender Files by Reason for Closure for Fiscal Years 2006 – 2011

The first section of data consists of the closed offender files by termination reason for fiscal years 2006 thru 2011 for each agency and statewide (pages 6 - 37). For this data set, a file is defined as a court case assigned to a specific offender. In any agency's jurisdiction, an offender may have multiple cases ("files") that close within the time frame. In that event, the case closure reasons are weighted so that an offender is only counted once, and an accurate count of offenders who are successful or revoked can be obtained. The data contains the number and percentage of how the offender files closed during the last six fiscal years. On the left-hand side of the document you will see the fiscal year followed by an (N=\_). The "N=" represents the total number of offender files closed during that fiscal year. The last bar on the third chart represents where the 20% targeted revocation reduction lies when comparing to FY06 numbers.

All information included in Section I was pulled from the Court Case Sentencing Activity Report which was run on 7/12/11 at 7:38:12 AM.