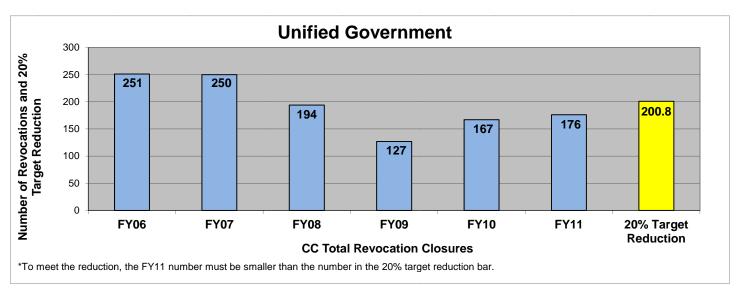

#### **UNIFIED GOVERNMENT**

### SECTION I: Number and Percentage of Community Corrections Closed Offender Files by Reason for Closure for Fiscal Years 2006 – 2011

The first section of data consists of the closed offender files by termination reason for fiscal years 2006 thru 2011 for each agency and statewide (pages 6 - 37). For this data set, a file is defined as a court case assigned to a specific offender. In any agency's jurisdiction, an offender may have multiple cases ("files") that close within the time frame. In that event, the case closure reasons are weighted so that an offender is only counted once, and an accurate count of offenders who are successful or revoked can be obtained. The data contains the number and percentage of how the offender files closed during the last six fiscal years. On the left-hand side of the document you will see the fiscal year followed by an (N=\_). The "N=" represents the total number of offender files closed during that fiscal year. The last bar on the third chart represents where the 20% targeted revocation reduction lies when comparing to FY06 numbers.