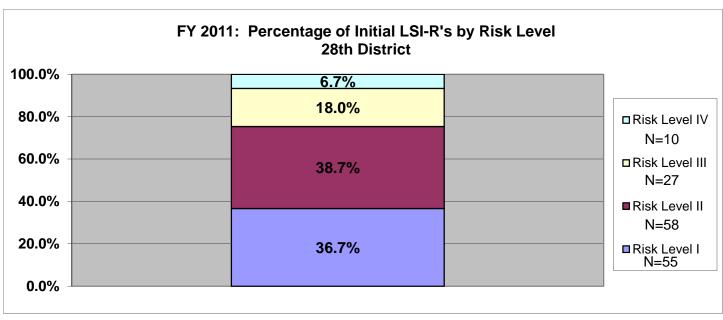

#### Fiscal Year 2011 Community Corrections Statistical Summary Data Index

| Page  | 1        | Title Page                                                                                                                         |
|-------|----------|------------------------------------------------------------------------------------------------------------------------------------|
| Page  | 2        | Preface                                                                                                                            |
| Page  | 3        | Index                                                                                                                              |
| Page  | 4        | Agency Index                                                                                                                       |
| Page  | 5        | Section 1: Description of Section 1 - graphs                                                                                       |
| Pages | 6 - 37   | Section 1: Number and Percentage of Community Corrections Closed Offender Files by Reason for Closure for Fiscal Years 2006 - 2011 |
| Page  | 38       | Section 2: Description of Section 2 - graphs                                                                                       |
| Page  | 39       | Section 2: Number and Percentage of Community Corrections Offender Files Closed in in FY 2011 by Agency and Reason for Closure     |
| Page  | 40       | Section 3: Description of Section 3 - graphs                                                                                       |
| Pages | 41 - 51  | Section 3: Number of Opened Offender Files for Fiscal Years 2006 thru 2011 by Agency and Statewide                                 |
| Page  | 52       | Section 4: Description of Section 4 - graphs                                                                                       |
| Page  | 53 - 54  | Section 4: Number of Community Corrections Offenders (with an LSI-R score): Termination Reason by Supervision Level                |
| Page  | 55       | Section 5: Description of Section 5 – graphs                                                                                       |
| Pages | 56 – 71  | Section 5: Average Number of Offender Files Closed per Month by Reason for Closure for Fiscal Years 2006 - 2011                    |
| Page  | 72       | Section 6: Description of Section 6 - graphs                                                                                       |
| Pages | 73 – 83  | Section 6: Percentage of Initial LSI-R's by Risk Level for Fiscal Year 2011 for All Agencies and Statewide                         |
| Page  | 84       | Section 7: Description of Section 7 - graphs                                                                                       |
| Pages | 85 - 275 | Section 7: FY2011 LSI-R Data                                                                                                       |