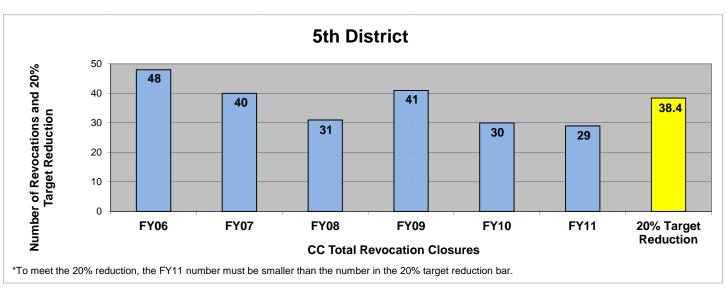

### SECTION I: Number and Percentage of Community Corrections Closed Offender Files by Reason for Closure for Fiscal Years 2006 – 2011

The first section of data consists of the closed offender files by termination reason for fiscal years 2006 thru 2011 for each agency and statewide (pages 6 - 37). For this data set, a file is defined as a court case assigned to a specific offender. In any agency's jurisdiction, an offender may have multiple cases ("files") that close within the time frame. In that event, the case closure reasons are weighted so that an offender is only counted once, and an accurate count of offenders who are successful or revoked can be obtained. The data contains the number and percentage of how the offender files closed during the last six fiscal years. On the left-hand side of the document you will see the fiscal year followed by an (N=\_). The "N=" represents the total number of offender files closed during that fiscal year. The last bar on the third chart represents where the 20% targeted revocation reduction lies when comparing to FY06 numbers.

All information included in Section I was pulled from the Court Case Sentencing Activity Report which was run on 7/12/11 at 7:38:12 AM.