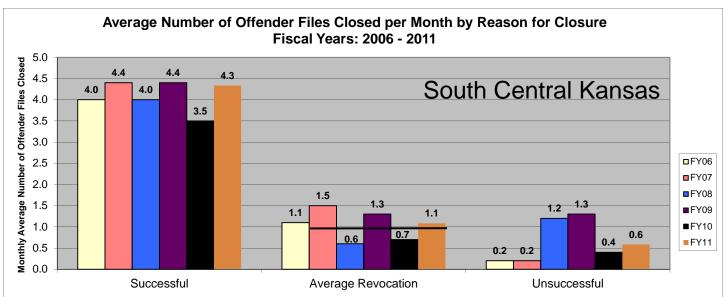

# SECTION V: Average Number of Offender Files Closed per Month by Reason for Closure Fiscal Years 2006 – 2011

The data in Section V shows the average number of offender files closed per month, which is represented by the black numbers above each bar, for the last six fiscal years. Please note that all revocations are lumped together. There is no "Other" category. The chart below the graph provides the total number of closed offender files by each category for the last six fiscal years. These numbers match the numbers from Section I of this report. At the bottom of each graph, there is some text; please note that the number in bold is where the 20% reduction would lie (when compared to FY06). A black (or white) line is drawn across the revocation section; this indicates where the 20% reduction is. Any bar that falls at or beneath the line has met the 20% revocation reduction. There are two agencies listed per page. Information was pulled from the Court Case Sentencing Activity Report which was run on 7/12/11 at 7:38:12 AM.

\*The line across the Average Revocation closure reason represents where the 20% reduction lies. Any bar that falls at or beneath this line means the agency met the 20% targeted revocation reduction goal when compared to FY06 numbers. (20% Reduction= **37.9**) Numbers are pulled from the Court Case Sentencing Activity Report from TOADS.