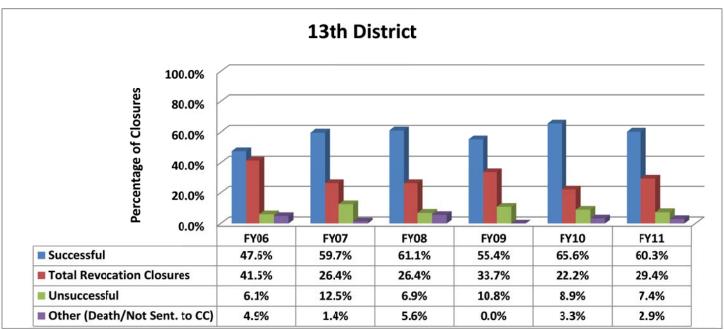

close within the time frame. In that event, the case closure reasons are weighted so that an offender is only counted once, and an accurate count of offenders who are successful or revoked can be obtained. The data contains the number and percentage of how the offender files closed during the last six fiscal years. On the left-hand side of the document you will see the fiscal year followed by an (N=\_). The "N=" represents the total number of offender files closed during that fiscal year. The last bar on the third chart represents where the 20% targeted revocation reduction lies when comparing to FY06 numbers.

All information included in Section I was pulled from the Court Case Sentencing Activity Report which was run on 7/12/11 at 7:38:12 AM.

































































































































































































# SECTION II: Number and Percentage of Community Corrections Offender Files Closed in FY 2011 by Agency and Reason for Closures

The data in Section II is a one page snap-shot of how offender files closed in fiscal year 2011. The numbers and percentages match Section I numbers in this report. Information was pulled from the Court Case Sentencing Activity Report which was run on 7/12/11 at 7:38:12 AM.

# Number and Percentage of Community Corrections Offender Files Closed in FY 2011 by Agency and Reason for Closure

|                           |                         |                   | Dy                             | Age                | i