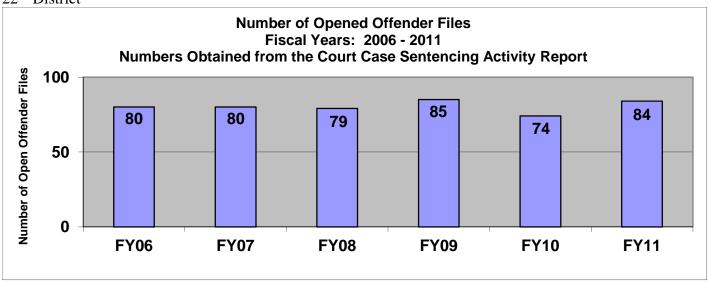

#### SECTION III: Number of Opened Offender Files for Fiscal Years 2006 – 2011 by Agency and Statewide

The third section of data contains the total number of offender files opened during fiscal years 2006 thru 2011 for each agency and statewide. A file is defined as a court case assigned to a specific offender. A file is opened when a new court case record is created due to a new sentence to community corrections or when an offender is assigned to community corrections in the pre-sentence state under SB123 legislation. Please note there are three agencies per page. Information was pulled from the Court Case Sentencing Activity Report which was run on 7/12/11 at 7:38:12 AM.

# 12<sup>th</sup> District

13<sup>th</sup> District

22<sup>nd</sup> District