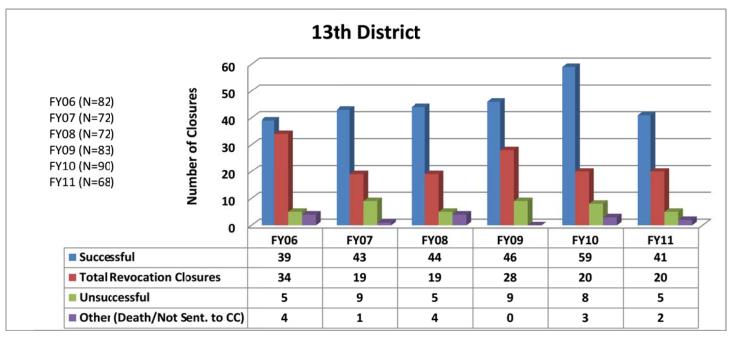

t close within the time frame. In that event, the case closure reasons are weighted so that an offender is only counted once, and an accurate count of offenders who are successful or revoked can be obtained. The data contains the number and percentage of how the offender files closed during the last six fiscal years. On the left-hand side of the document you will see the fiscal year followed by an (N=\_). The "N=" represents the total number of offender files closed during that fiscal year. The last bar on the third chart represents where the 20% targeted revocation reduction lies when comparing to FY06 numbers.

All information included in Section I was pulled from the Court Case Sentencing Activity Report which was run on 7/12/11 at 7:38:12 AM.

































































































































































































# SECTION II: Number and Percentage of Community Corrections Offender Files Closed in FY 2011 by Agency and Reason for Closures

The data in Section II is a one page snap-shot of how offender files closed in fiscal year 2011. The numbers and percentages match Section I numbers in this report. Information was pulled from the Court Case Sentencing Activity Report which was run on 7/12/11 at 7:38:12 AM.

# Number and Percentage of Community Corrections Offender Files Closed in FY 2011 by Agency and Reason for Closure

|                           |                         |                   | Dy                             | Age                |