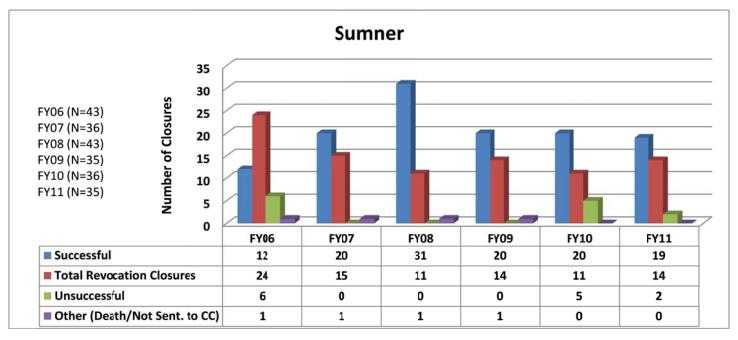

### SECTION I: Number and Percentage of Community Corrections Closed Offender Files by Reason for Closure for Fiscal Years 2006 – 2011

The first section of data consists of the closed offender files by termination reason for fiscal years 2006 thru 2011 for each agency and statewide (pages 6 - 37). For this data set, a file is defined as a court case assigned to a specific offender. In any agency's jurisdiction, an offender may have multiple cases ("files") that close within the time frame. In that event, the case closure reasons are weighted so that an offender is only counted once, and an accurate count of offenders who are successful or revoked can be obtained. The data contains the number and percentage of how the offender files closed during the last six fiscal years. On the left-hand side of the document you will see the fiscal year followed by an (N=\_). The "N=" represents the total number of offender files closed during that fiscal year. The last bar on the third chart represents where the 20% targeted revocation reduction lies when comparing to FY06 numbers.

All information included in Section I was pulled from the Court Case Sentencing Activity Report which was run on 7/12/11 at 7:38:12 AM.

#### **SUMNER**