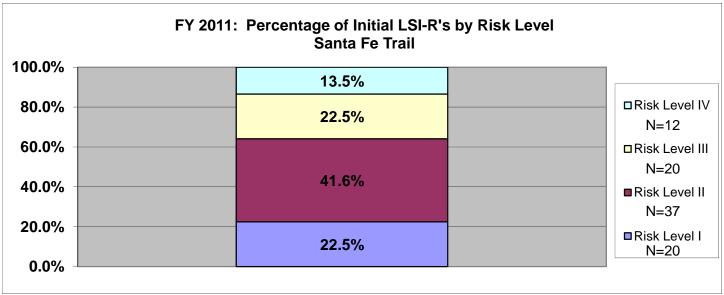

|
| FY11 | 2926       | 1738    | 478          |

## SECTION VI: Percentage of Initial LSIR-R's by Risk Level for Fiscal Year 2011 All Agencies & Statewide

The information included in Section VI provides a breakdown of initially assigned risk levels. On the right-hand side of each chart there is an "N=", this is the number of offenders who scored at that risk level. The data only includes fiscal year 2011. The information shows the number and percentage of offenders in each supervision level based upon the initial LSIR assessment. There are three agencies listed per page. Data was exported from the LSIR Flat View file within TOADS. The search criterion was for Assessment Dates between 7/1/2010 and 6/30/2011 and for Pre-Sentence/Initial LSIRs.

























































#### **SECTION VII: FY2011 LSI-R Data**

The last section contains discharge LSI-R data for offenders whose supervision was terminated during fiscal year 2011. The data lists each agency and statewide, and provides the number and percentage of offenders who scored Very Low, Low, Moderate, High, and Very High by LSI-R domain (all 10 domains) by each termination reason. This does not lump revocations together. Please note that offenders who were Not Sentenced to CC (N=94), who Died (N=47), or who had no discharge assessment score (N=529) were not included in this data. This data was pulled from running the SB14 Planning Report (designed by Lori Allison) with the search criterion of 7/1/2010 - 6/30/2011.

TermRsn \* Criminal History Domain

|                                |