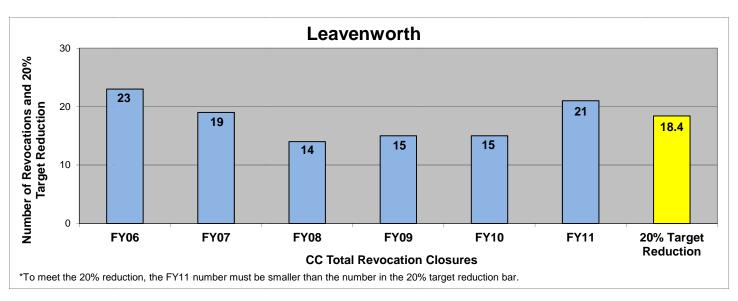

### SECTION I: Number and Percentage of Community Corrections Closed Offender Files by Reason for Closure for Fiscal Years 2006 – 2011

The first section of data consists of the closed offender files by termination reason for fiscal years 2006 thru 2011 for each agency and statewide (pages 6 - 37). For this data set, a file is defined as a court case assigned to a specific offender. In any agency's jurisdiction, an offender may have multiple cases ("files") that close within the time frame. In that event, the case closure reasons are weighted so that an offender is only counted once, and an accurate count of offenders who are successful or revoked can be obtained. The data contains the number and percentage of how the offender files closed during the last six fiscal years. On the left-hand side of the document you will see the fiscal year followed by an (N=\_). The "N=" represents the total number of offender files closed during that fiscal year. The last bar on the third chart represents where the 20% targeted revocation reduction lies when comparing to FY06 numbers.

#### **LEAVENWORTH**