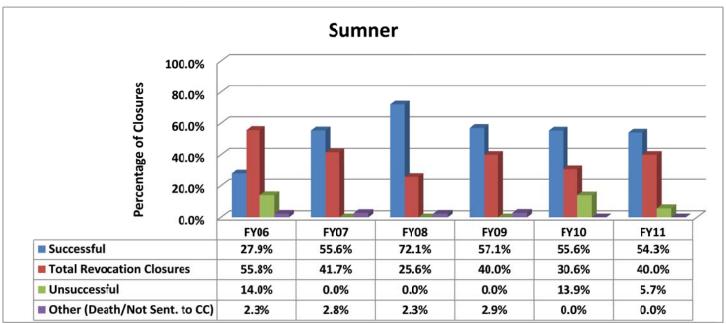

### SECTION I: Number and Percentage of Community Corrections Closed Offender Files by Reason for Closure for Fiscal Years 2006 – 2011

The first section of data consists of the closed offender files by termination reason for fiscal years 2006 thru 2011 for each agency and statewide (pages 6 - 37). For this data set, a file is defined as a court case assigned to a specific offender. In any agency's jurisdiction, an offender may have multiple cases ("files") that close within the time frame. In that event, the case closure reasons are weighted so that an offender is only counted once, and an accurate count of offenders who are successful or revoked can be obtained. The data contains the number and percentage of how the offender files closed during the last six fiscal years. On the left-hand side of the document you will see the fiscal year followed by an (N=\_). The "N=" represents the total number of offender files closed during that fiscal year. The last bar on the third chart represents where the 20% targeted revocation reduction lies when comparing to FY06 numbers.

#### **SUMNER**