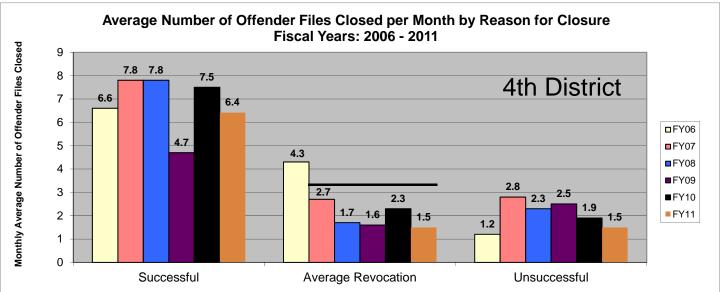

# SECTION V: Average Number of Offender Files Closed per Month by Reason for Closure Fiscal Years 2006 – 2011

The data in Section V shows the average number of offender files closed per month, which is represented by the black numbers above each bar, for the last six fiscal years. Please note that all revocations are lumped together. There is no "Other" category. The chart below the graph provides the total number of closed offender files by each category for the last six fiscal years. These numbers match the numbers from Section I of this report. At the bottom of each graph, there is some text; please note that the number in bold is where the 20% reduction would lie (when compared to FY06). A black (or white) line is drawn across the revocation section; this indicates where the 20% reduction is. Any bar that falls at or beneath the line has met the 20% revocation reduction. There are two agencies listed per page. Information was pulled from the Court Case Sentencing Activity Report which was run on 7/12/11 at 7:38:12 AM.

\*The line across the Average Revocation closure reason represents where the 20% reduction lies. Any bar that falls at or beneath this line means the agency met the 20% targeted reduction goal when compared to FY06 numbers. (20% Reduction= **4.2**) Numbers are pulled from the Court Case Sentencing Activity Report from TOADS.