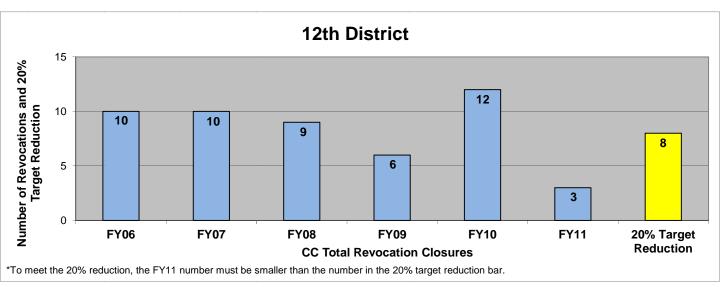

### SECTION I: Number and Percentage of Community Corrections Closed Offender Files by Reason for Closure for Fiscal Years 2006 – 2011

The first section of data consists of the closed offender files by termination reason for fiscal years 2006 thru 2011 for each agency and statewide (pages 6 - 37). For this data set, a file is defined as a court case assigned to a specific offender. In any agency's jurisdiction, an offender may have multiple cases ("files") that close within the time frame. In that event, the case closure reasons are weighted so that an offender is only counted once, and an accurate count of offenders who are successful or revoked can be obtained. The data contains the number and percentage of how the offender files closed during the last six fiscal years. On the left-hand side of the document you will see the fiscal year followed by an (N=\_). The "N=" represents the total number of offender files closed during that fiscal year. The last bar on the third chart represents where the 20% targeted revocation reduction lies when comparing to FY06 numbers.

# 12<sup>th</sup> District

13<sup>th</sup> District

22<sup>nd</sup> District