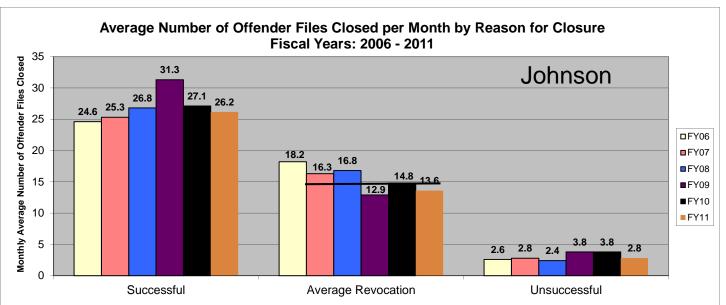

#### **JOHNSON**

# SECTION V: Average Number of Offender Files Closed per Month by Reason for Closure Fiscal Years 2006 – 2011

The data in Section V shows the average number of offender files closed per month, which is represented by the black numbers above each bar, for the last six fiscal years. Please note that all revocations are lumped together. There is no "Other" category. The chart below the graph provides the total number of closed offender files by each category for the last six fiscal years. These numbers match the numbers from Section I of this report. At the bottom of each graph, there is some text; please note that the number in bold is where the 20% reduction would lie (when compared to FY06). A black (or white) line is drawn across the revocation section; this indicates where the 20% reduction is. Any bar that falls at or beneath the line has met the 20% revocation reduction. There are two agencies listed per page. Information was pulled from the Court Case Sentencing Activity Report which was run on 7/12/11 at 7:38:12 AM.

\*The line across the Average Revocation closure reason represents where the 20% reduction lies. Any bar that falls at or beneath this line means the agency met the 20% targeted revocation reduction goal when compared to FY06 numbers. (20% Reduction= **14.6**) Numbers are pulled from the Court Case Sentencing Activity Report from TOADS.