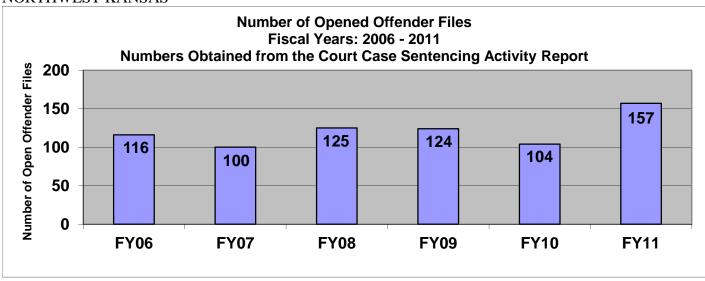

#### SECTION III: Number of Opened Offender Files for Fiscal Years 2006 – 2011 by Agency and Statewide

The third section of data contains the total number of offender files opened during fiscal years 2006 thru 2011 for each agency and statewide. A file is defined as a court case assigned to a specific offender. A file is opened when a new court case record is created due to a new sentence to community corrections or when an offender is assigned to community corrections in the pre-sentence state under SB123 legislation. Please note there are three agencies per page. Information was pulled from the Court Case Sentencing Activity Report which was run on 7/12/11 at 7:38:12 AM.

#### NORTHWEST KANSAS