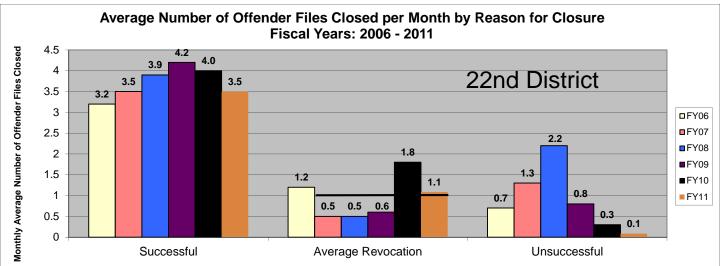

# SECTION V: Average Number of Offender Files Closed per Month by Reason for Closure Fiscal Years 2006 – 2011

The data in Section V shows the average number of offender files closed per month, which is represented by the black numbers above each bar, for the last six fiscal years. Please note that all revocations are lumped together. There is no "Other" category. The chart below the graph provides the total number of closed offender files by each category for the last six fiscal years. These numbers match the numbers from Section I of this report. At the bottom of each graph, there is some text; please note that the number in bold is where the 20% reduction would lie (when compared to FY06). A black (or white) line is drawn across the revocation section; this indicates where the 20% reduction is. Any bar that falls at or beneath the line has met the 20% revocation reduction. There are two agencies listed per page. Information was pulled from the Court Case Sentencing Activity Report which was run on 7/12/11 at 7:38:12 AM.