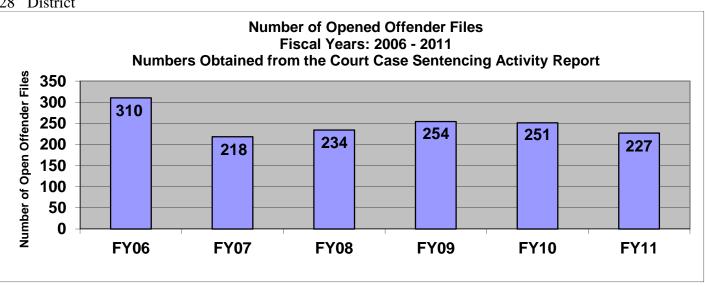

#### SECTION III: Number of Opened Offender Files for Fiscal Years 2006 – 2011 by Agency and Statewide

The third section of data contains the total number of offender files opened during fiscal years 2006 thru 2011 for each agency and statewide. A file is defined as a court case assigned to a specific offender. A file is opened when a new court case record is created due to a new sentence to community corrections or when an offender is assigned to community corrections in the pre-sentence state under SB123 legislation. Please note there are three agencies per page. Information was pulled from the Court Case Sentencing Activity Report which was run on 7/12/11 at 7:38:12 AM.

#### 31<sup>st</sup> District