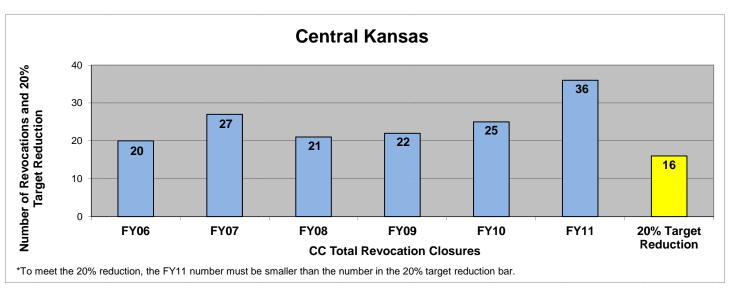

### SECTION I: Number and Percentage of Community Corrections Closed Offender Files by Reason for Closure for Fiscal Years 2006 – 2011

The first section of data consists of the closed offender files by termination reason for fiscal years 2006 thru 2011 for each agency and statewide (pages 6 - 37). For this data set, a file is defined as a court case assigned to a specific offender. In any agency's jurisdiction, an offender may have multiple cases ("files") that close within the time frame. In that event, the case closure reasons are weighted so that an offender is only counted once, and an accurate count of offenders who are successful or revoked can be obtained. The data contains the number and percentage of how the offender files closed during the last six fiscal years. On the left-hand side of the document you will see the fiscal year followed by an (N=\_). The "N=" represents the total number of offender files closed during that fiscal year. The last bar on the third chart represents where the 20% targeted revocation reduction lies when comparing to FY06 numbers.

#### **CENTRAL KANSAS**