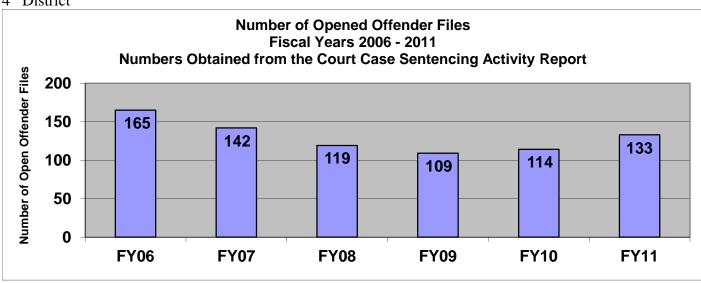

#### SECTION III: Number of Opened Offender Files for Fiscal Years 2006 – 2011 by Agency and Statewide

The third section of data contains the total number of offender files opened during fiscal years 2006 thru 2011 for each agency and statewide. A file is defined as a court case assigned to a specific offender. A file is opened when a new court case record is created due to a new sentence to community corrections or when an offender is assigned to community corrections in the pre-sentence state under SB123 legislation. Please note there are three agencies per page. Information was pulled from the Court Case Sentencing Activity Report which was run on 7/12/11 at 7:38:12 AM.

# 4<sup>th</sup> District

6<sup>th</sup> District

8<sup>th</sup> District

11<sup>th</sup> District