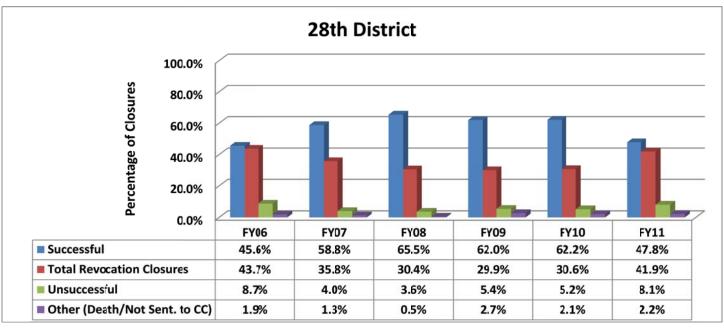

#### SECTION III: Number of Opened Offender Files for Fiscal Years 2006 – 2011 by Agency and Statewide

The third section of data contains the total number of offender files opened during fiscal years 2006 thru 2011 for each agency and statewide. A file is defined as a court case assigned to a specific offender. A file is opened when a new court case record is created due to a new sentence to community corrections or when an offender is assigned to community corrections in the pre-sentence state under SB123 legislation. Please note there are three agencies per page. Information was pulled from the Court Case Sentencing Activity Report which was run on 7/12/11 at 7:38:12 AM.