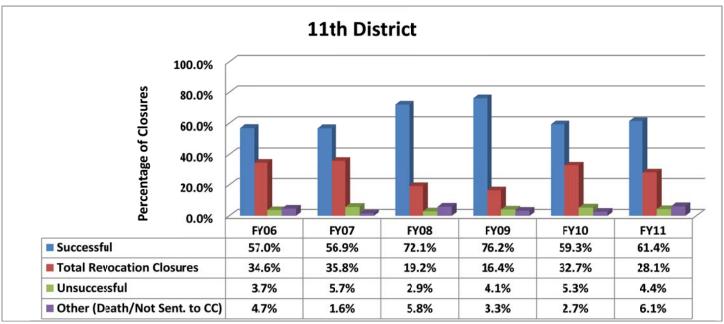

### SECTION I: Number and Percentage of Community Corrections Closed Offender Files by Reason for Closure for Fiscal Years 2006 – 2011

The first section of data consists of the closed offender files by termination reason for fiscal years 2006 thru 2011 for each agency and statewide (pages 6 - 37). For this data set, a file is defined as a court case assigned to a specific offender. In any agency's jurisdiction, an offender may have multiple cases ("files") that close within the time frame. In that event, the case closure reasons are weighted so that an offender is only counted once, and an accurate count of offenders who are successful or revoked can be obtained. The data contains the number and percentage of how the offender files closed during the last six fiscal years. On the left-hand side of the document you will see the fiscal year followed by an (N=\_). The "N=" represents the total number of offender files closed during that fiscal year. The last bar on the third chart represents where the 20% targeted revocation reduction lies when comparing to FY06 numbers.

All information included in Section I was pulled from the Court Case Sentencing Activity Report which was run on 7/12/11 at 7:38:12 AM.