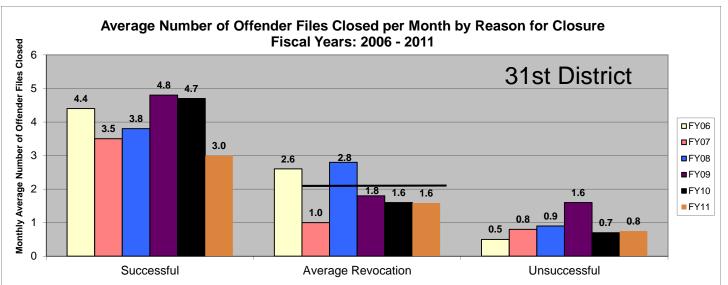

# SECTION V: Average Number of Offender Files Closed per Month by Reason for Closure Fiscal Years 2006 – 2011

The data in Section V shows the average number of offender files closed per month, which is represented by the black numbers above each bar, for the last six fiscal years. Please note that all revocations are lumped together. There is no "Other" category. The chart below the graph provides the total number of closed offender files by each category for the last six fiscal years. These numbers match the numbers from Section I of this report. At the bottom of each graph, there is some text; please note that the number in bold is where the 20% reduction would lie (when compared to FY06). A black (or white) line is drawn across the revocation section; this indicates where the 20% reduction is. Any bar that falls at or beneath the line has met the 20% revocation reduction. There are two agencies listed per page. Information was pulled from the Court Case Sentencing Activity Report which was run on 7/12/11 at 7:38:12 AM.

\*The line across the Average Revocation closure reason represents where the 20% reduction lies. Any bar that falls at or beneath this line means the agency met the 20% targeted revocation reduction goal when compared to FY06 numbers. (20% Reduction=**2.6**) Numbers are pulled from the Court Case Sentencing Activity Report from TOADS.