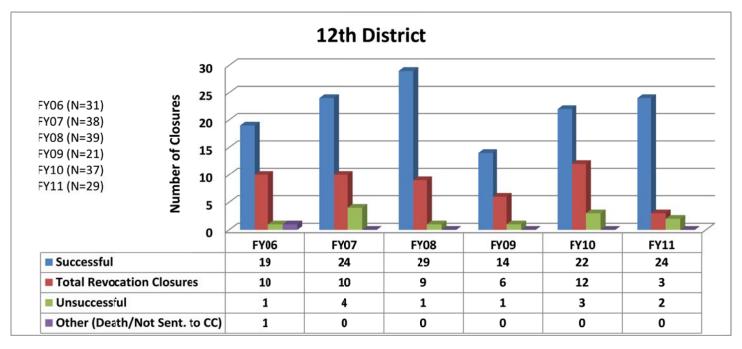

### SECTION I: Number and Percentage of Community Corrections Closed Offender Files by Reason for Closure for Fiscal Years 2006 – 2011

The first section of data consists of the closed offender files by termination reason for fiscal years 2006 thru 2011 for each agency and statewide (pages 6 - 37). For this data set, a file is defined as a court case assigned to a specific offender. In any agency's jurisdiction, an offender may have multiple cases ("files") that close within the time frame. In that event, the case closure reasons are weighted so that an offender is only counted once, and an accurate count of offenders who are successful or revoked can be obtained. The data contains the number and percentage of how the offender files closed during the last six fiscal years. On the left-hand side of the document you will see the fiscal year followed by an (N=\_). The "N=" represents the total number of offender files closed during that fiscal year. The last bar on the third chart represents where the 20% targeted revocation reduction lies when comparing to FY06 numbers.

All information included in Section I was pulled from the Court Case Sentencing Activity Report which was run on 7/12/11 at 7:38:12 AM.