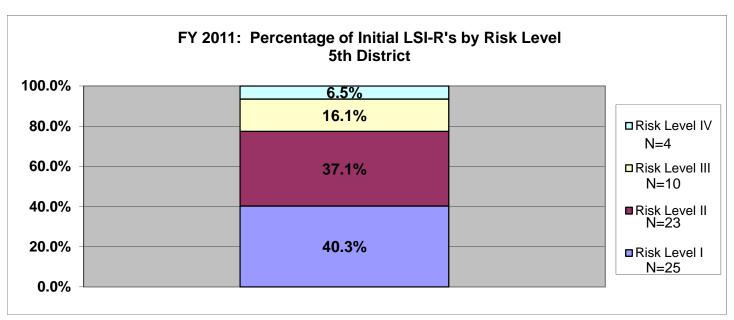

# 4<sup>th</sup> District

6<sup>th</sup> District

8<sup>th</sup> District

11<sup>th</sup> District