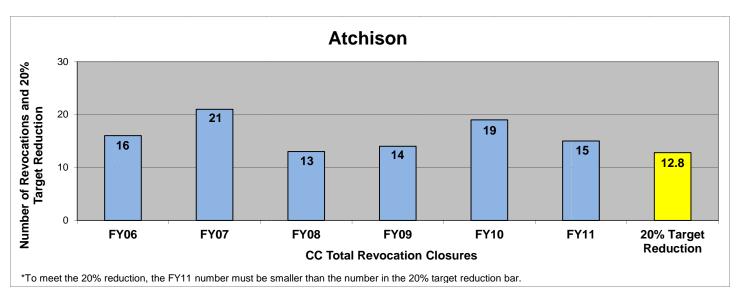

#### **ATCHISON**

### SECTION I: Number and Percentage of Community Corrections Closed Offender Files by Reason for Closure for Fiscal Years 2006 – 2011

The first section of data consists of the closed offender files by termination reason for fiscal years 2006 thru 2011 for each agency and statewide (pages 6 - 37). For this data set, a file is defined as a court case assigned to a specific offender. In any agency's jurisdiction, an offender may have multiple cases ("files") that close within the time frame. In that event, the case closure reasons are weighted so that an offender is only counted once, and an accurate count of offenders who are successful or revoked can be obtained. The data contains the number and percentage of how the offender files closed during the last six fiscal years. On the left-hand side of the document you will see the fiscal year followed by an (N=\_). The "N=" represents the total number of offender files closed during that fiscal year. The last bar on the third chart represents where the 20% targeted revocation reduction lies when comparing to FY06 numbers.