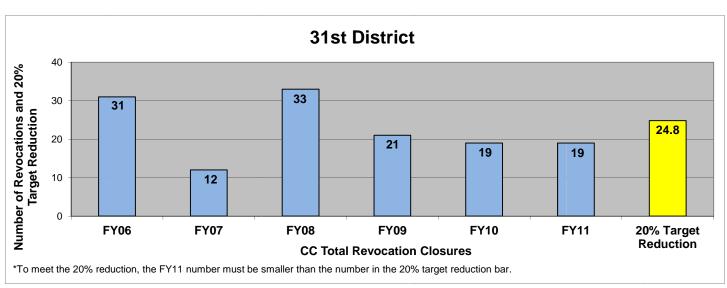

#### 31<sup>st</sup> District

### SECTION I: Number and Percentage of Community Corrections Closed Offender Files by Reason for Closure for Fiscal Years 2006 – 2011

The first section of data consists of the closed offender files by termination reason for fiscal years 2006 thru 2011 for each agency and statewide (pages 6 - 37). For this data set, a file is defined as a court case assigned to a specific offender. In any agency's jurisdiction, an offender may have multiple cases ("files") that close within the time frame. In that event, the case closure reasons are weighted so that an offender is only counted once, and an accurate count of offenders who are successful or revoked can be obtained. The data contains the number and percentage of how the offender files closed during the last six fiscal years. On the left-hand side of the document you will see the fiscal year followed by an (N=\_). The "N=" represents the total number of offender files closed during that fiscal year. The last bar on the third chart represents where the 20% targeted revocation reduction lies when comparing to FY06 numbers.

All information included in Section I was pulled from the Court Case Sentencing Activity Report which was run on 7/12/11 at 7:38:12 AM.