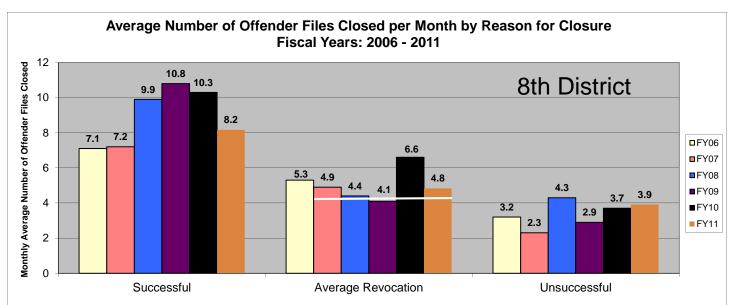

# SECTION V: Average Number of Offender Files Closed per Month by Reason for Closure Fiscal Years 2006 – 2011

The data in Section V shows the average number of offender files closed per month, which is represented by the black numbers above each bar, for the last six fiscal years. Please note that all revocations are lumped together. There is no "Other" category. The chart below the graph provides the total number of closed offender files by each category for the last six fiscal years. These numbers match the numbers from Section I of this report. At the bottom of each graph, there is some text; please note that the number in bold is where the 20% reduction would lie (when compared to FY06). A black (or white) line is drawn across the revocation section; this indicates where the 20% reduction is. Any bar that falls at or beneath the line has met the 20% revocation reduction. There are two agencies listed per page. Information was pulled from the Court Case Sentencing Activity Report which was run on 7/12/11 at 7:38:12 AM.

\*The line across the Average Revocation closure reason represents where the 20% reduction lies. Any bar that falls at or beneath this line means the agency met the 20% targeted revocation reduction goal when compared to FY06 numbers. (20% Reduction= **2.2**) Numbers are pulled from the Court Case Sentencing Activity Report from TOADS.