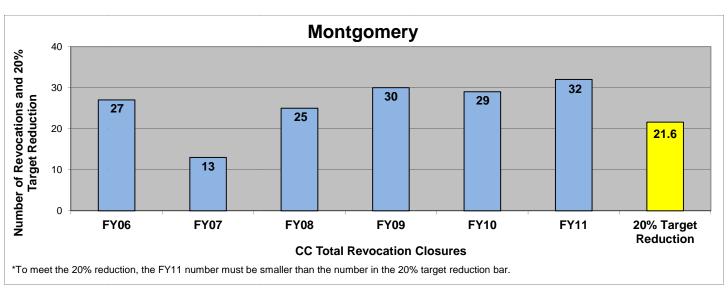

### SECTION I: Number and Percentage of Community Corrections Closed Offender Files by Reason for Closure for Fiscal Years 2006 – 2011

The first section of data consists of the closed offender files by termination reason for fiscal years 2006 thru 2011 for each agency and statewide (pages 6 - 37). For this data set, a file is defined as a court case assigned to a specific offender. In any agency's jurisdiction, an offender may have multiple cases ("files") that close within the time frame. In that event, the case closure reasons are weighted so that an offender is only counted once, and an accurate count of offenders who are successful or revoked can be obtained. The data contains the number and percentage of how the offender files closed during the last six fiscal years. On the left-hand side of the document you will see the fiscal year followed by an (N=\_). The "N=" represents the total number of offender files closed during that fiscal year. The last bar on the third chart represents where the 20% targeted revocation reduction lies when comparing to FY06 numbers.

#### **MONTGOMERY**