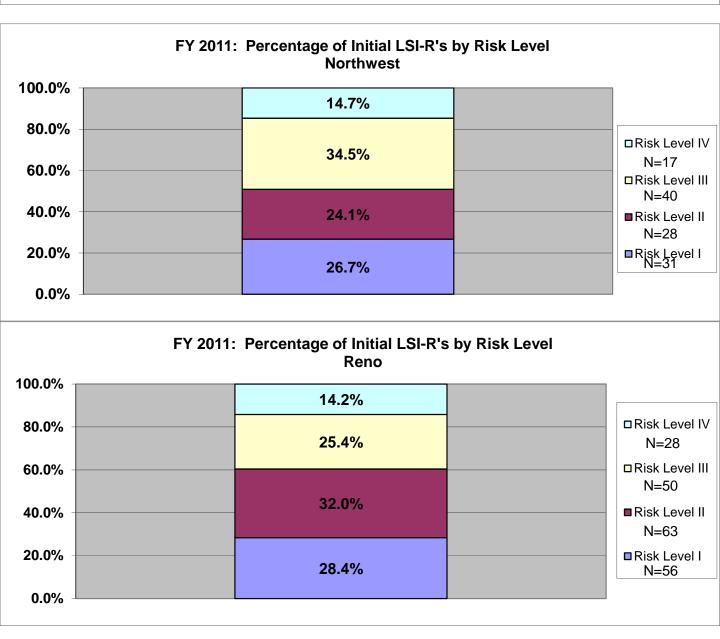

|
| FY11 | 2926       | 1738    | 478          |

## SECTION VI: Percentage of Initial LSIR-R's by Risk Level for Fiscal Year 2011 All Agencies & Statewide

The information included in Section VI provides a breakdown of initially assigned risk levels. On the right-hand side of each chart there is an "N=", this is the number of offenders who scored at that risk level. The data only includes fiscal year 2011. The information shows the number and percentage of offenders in each supervision level based upon the initial LSIR assessment. There are three agencies listed per page. Data was exported from the LSIR Flat View file within TOADS. The search criterion was for Assessment Dates between 7/1/2010 and 6/30/2011 and for Pre-Sentence/Initial LSIRs.

























































#### **SECTION VII: FY2011 LSI-R Data**

The last section contains discharge LSI-R data for offenders whose supervision was terminated during fiscal year 2011. The data lists each agency and statewide, and provides the number and percentage of offenders who scored Very Low, Low, Moderate, High, and Very High by LSI-R domain (all 10 domains) by each termination reason. This does not lump revocations together. Please note that offenders who were Not Sentenced to CC (N=94), who Died (N=47), or who had no discharge assessment score (N=529) were not included in this data. This data was pulled from running the SB14 Planning Report (designed by Lori Allison) with the search criterion of 7/1/2010 - 6/30/2011.

TermRsn \* Criminal History Domain

|                                |