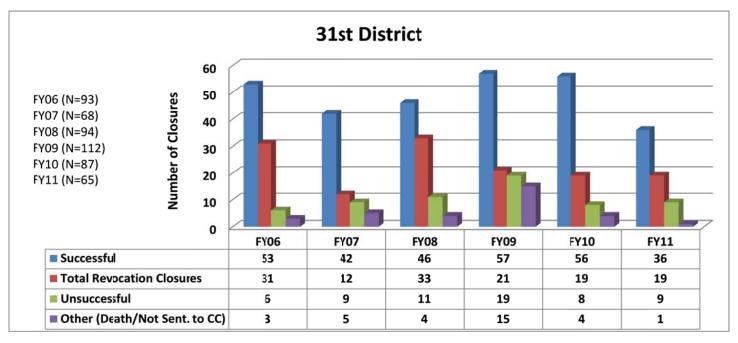

#### 31<sup>st</sup> District

### SECTION I: Number and Percentage of Community Corrections Closed Offender Files by Reason for Closure for Fiscal Years 2006 – 2011

The first section of data consists of the closed offender files by termination reason for fiscal years 2006 thru 2011 for each agency and statewide (pages 6 - 37). For this data set, a file is defined as a court case assigned to a specific offender. In any agency's jurisdiction, an offender may have multiple cases ("files") that close within the time frame. In that event, the case closure reasons are weighted so that an offender is only counted once, and an accurate count of offenders who are successful or revoked can be obtained. The data contains the number and percentage of how the offender files closed during the last six fiscal years. On the left-hand side of the document you will see the fiscal year followed by an (N=\_). The "N=" represents the total number of offender files closed during that fiscal year. The last bar on the third chart represents where the 20% targeted revocation reduction lies when comparing to FY06 numbers.

All information included in Section I was pulled from the Court Case Sentencing Activity Report which was run on 7/12/11 at 7:38:12 AM.