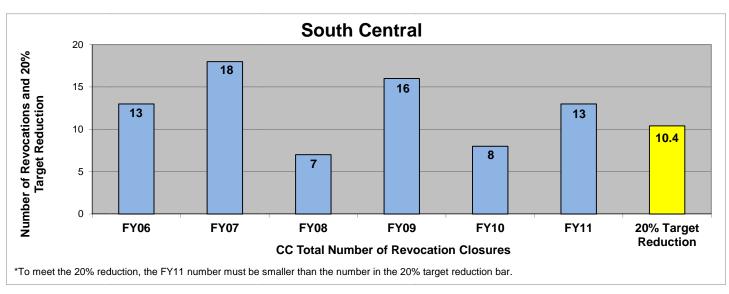

### SECTION I: Number and Percentage of Community Corrections Closed Offender Files by Reason for Closure for Fiscal Years 2006 – 2011

The first section of data consists of the closed offender files by termination reason for fiscal years 2006 thru 2011 for each agency and statewide (pages 6 - 37). For this data set, a file is defined as a court case assigned to a specific offender. In any agency's jurisdiction, an offender may have multiple cases ("files") that close within the time frame. In that event, the case closure reasons are weighted so that an offender is only counted once, and an accurate count of offenders who are successful or revoked can be obtained. The data contains the number and percentage of how the offender files closed during the last six fiscal years. On the left-hand side of the document you will see the fiscal year followed by an (N=\_). The "N=" represents the total number of offender files closed during that fiscal year. The last bar on the third chart represents where the 20% targeted revocation reduction lies when comparing to FY06 numbers.

All information included in Section I was pulled from the Court Case Sentencing Activity Report which was run on 7/12/11 at 7:38:12 AM.

#### SOUTH CENTRAL KANSAS