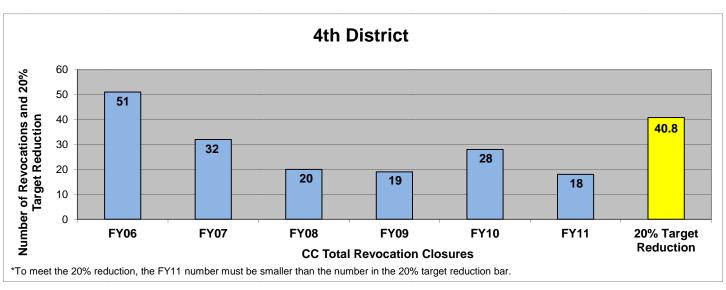

### SECTION I: Number and Percentage of Community Corrections Closed Offender Files by Reason for Closure for Fiscal Years 2006 – 2011

The first section of data consists of the closed offender files by termination reason for fiscal years 2006 thru 2011 for each agency and statewide (pages 6 - 37). For this data set, a file is defined as a court case assigned to a specific offender. In any agency's jurisdiction, an offender may have multiple cases ("files") that close within the time frame. In that event, the case closure reasons are weighted so that an offender is only counted once, and an accurate count of offenders who are successful or revoked can be obtained. The data contains the number and percentage of how the offender files closed during the last six fiscal years. On the left-hand side of the document you will see the fiscal year followed by an (N=\_). The "N=" represents the total number of offender files closed during that fiscal year. The last bar on the third chart represents where the 20% targeted revocation reduction lies when comparing to FY06 numbers.

# 4<sup>th</sup> District

6<sup>th</sup> District

8<sup>th</sup> District

11<sup>th</sup> District