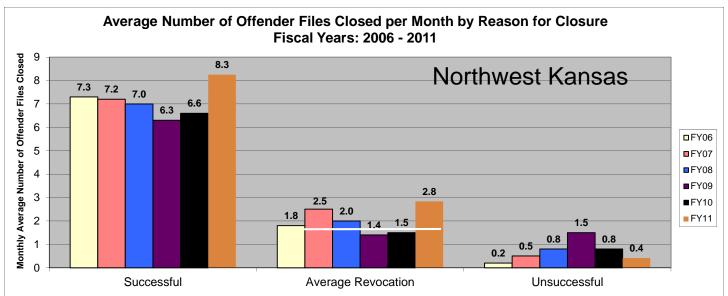

#### NORTHWEST KANSAS

# SECTION V: Average Number of Offender Files Closed per Month by Reason for Closure Fiscal Years 2006 – 2011

The data in Section V shows the average number of offender files closed per month, which is represented by the black numbers above each bar, for the last six fiscal years. Please note that all revocations are lumped together. There is no "Other" category. The chart below the graph provides the total number of closed offender files by each category for the last six fiscal years. These numbers match the numbers from Section I of this report. At the bottom of each graph, there is some text; please note that the number in bold is where the 20% reduction would lie (when compared to FY06). A black (or white) line is drawn across the revocation section; this indicates where the 20% reduction is. Any bar that falls at or beneath the line has met the 20% revocation reduction. There are two agencies listed per page. Information was pulled from the Court Case Sentencing Activity Report which was run on 7/12/11 at 7:38:12 AM.