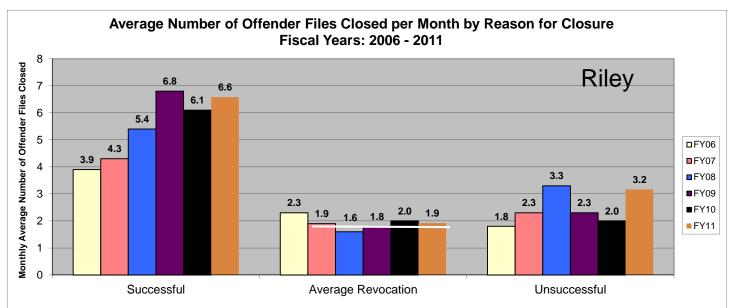

#### **RILEY**

# SECTION V: Average Number of Offender Files Closed per Month by Reason for Closure Fiscal Years 2006 – 2011

The data in Section V shows the average number of offender files closed per month, which is represented by the black numbers above each bar, for the last six fiscal years. Please note that all revocations are lumped together. There is no "Other" category. The chart below the graph provides the total number of closed offender files by each category for the last six fiscal years. These numbers match the numbers from Section I of this report. At the bottom of each graph, there is some text; please note that the number in bold is where the 20% reduction would lie (when compared to FY06). A black (or white) line is drawn across the revocation section; this indicates where the 20% reduction is. Any bar that falls at or beneath the line has met the 20% revocation reduction. There are two agencies listed per page. Information was pulled from the Court Case Sentencing Activity Report which was run on 7/12/11 at 7:38:12 AM.