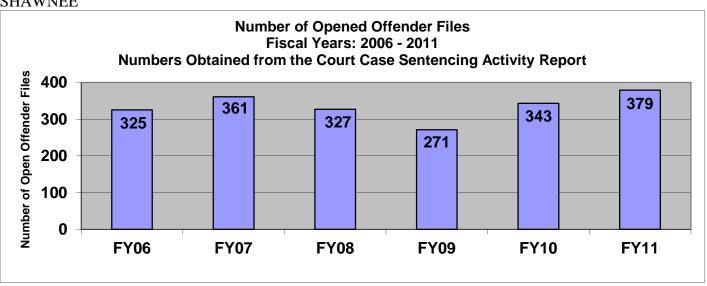

#### SECTION III: Number of Opened Offender Files for Fiscal Years 2006 – 2011 by Agency and Statewide

The third section of data contains the total number of offender files opened during fiscal years 2006 thru 2011 for each agency and statewide. A file is defined as a court case assigned to a specific offender. A file is opened when a new court case record is created due to a new sentence to community corrections or when an offender is assigned to community corrections in the pre-sentence state under SB123 legislation. Please note there are three agencies per page. Information was pulled from the Court Case Sentencing Activity Report which was run on 7/12/11 at 7:38:12 AM.