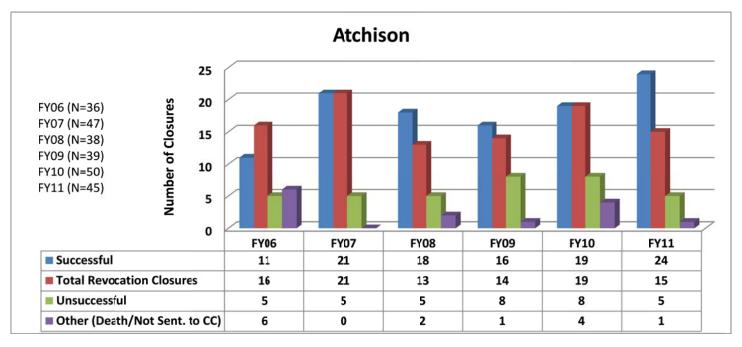

#### **ATCHISON**

### SECTION I: Number and Percentage of Community Corrections Closed Offender Files by Reason for Closure for Fiscal Years 2006 – 2011

The first section of data consists of the closed offender files by termination reason for fiscal years 2006 thru 2011 for each agency and statewide (pages 6 - 37). For this data set, a file is defined as a court case assigned to a specific offender. In any agency's jurisdiction, an offender may have multiple cases ("files") that close within the time frame. In that event, the case closure reasons are weighted so that an offender is only counted once, and an accurate count of offenders who are successful or revoked can be obtained. The data contains the number and percentage of how the offender files closed during the last six fiscal years. On the left-hand side of the document you will see the fiscal year followed by an (N=\_). The "N=" represents the total number of offender files closed during that fiscal year. The last bar on the third chart represents where the 20% targeted revocation reduction lies when comparing to FY06 numbers.

All information included in Section I was pulled from the Court Case Sentencing Activity Report which was run on 7/12/11 at 7:38:12 AM.