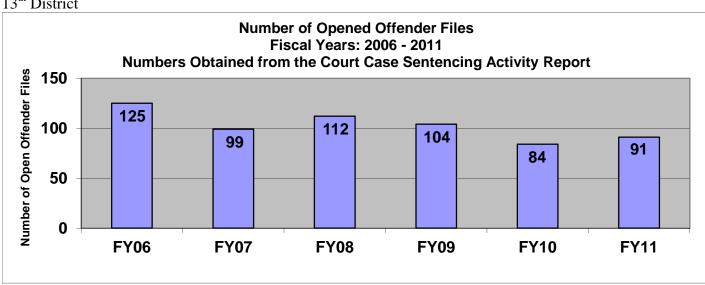

#### SECTION III: Number of Opened Offender Files for Fiscal Years 2006 – 2011 by Agency and Statewide

The third section of data contains the total number of offender files opened during fiscal years 2006 thru 2011 for each agency and statewide. A file is defined as a court case assigned to a specific offender. A file is opened when a new court case record is created due to a new sentence to community corrections or when an offender is assigned to community corrections in the pre-sentence state under SB123 legislation. Please note there are three agencies per page. Information was pulled from the Court Case Sentencing Activity Report which was run on 7/12/11 at 7:38:12 AM.

# 12<sup>th</sup> District

13<sup>th</sup> District

22<sup>nd</sup> District