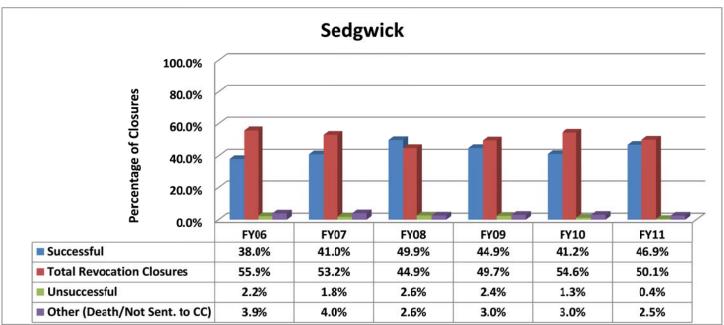

### SECTION I: Number and Percentage of Community Corrections Closed Offender Files by Reason for Closure for Fiscal Years 2006 – 2011

The first section of data consists of the closed offender files by termination reason for fiscal years 2006 thru 2011 for each agency and statewide (pages 6 - 37). For this data set, a file is defined as a court case assigned to a specific offender. In any agency's jurisdiction, an offender may have multiple cases ("files") that close within the time frame. In that event, the case closure reasons are weighted so that an offender is only counted once, and an accurate count of offenders who are successful or revoked can be obtained. The data contains the number and percentage of how the offender files closed during the last six fiscal years. On the left-hand side of the document you will see the fiscal year followed by an (N=\_). The "N=" represents the total number of offender files closed during that fiscal year. The last bar on the third chart represents where the 20% targeted revocation reduction lies when comparing to FY06 numbers.

#### **STATEWIDE**