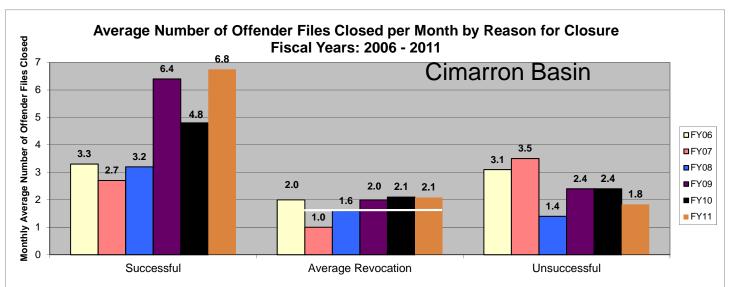

#### **CIMARRON BASIN**

\*The line across the Average Revocation closure reason represents where the 20% reduction lies. Any bar that falls at or beneath this line means the agency met the 20% targeted revocation reduction goal when compared to FY06 numbers. (20% Reduction= **3.2**) Numbers are pulled from the Court Case Sentencing Activity Report from TOADS.

|      | Successful | Revoked | Unsuccessful |
|------|------------|---------|--------------|
| FY06 | 86         | 48      | 11           |
| FY07 | 85         | 40      | 3            |
| FY08 | 78         | 31      | 4            |
| FY09 | 66         | 41      | 11           |
| FY10 | 61         | 30      | 14           |
| FY11 | 42         | 29      | 16           |