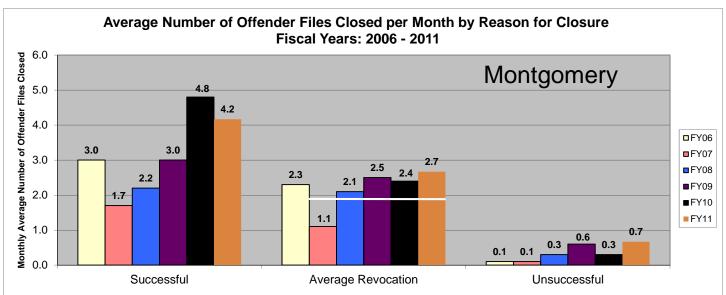

#### **MONTGOMERY**

# SECTION V: Average Number of Offender Files Closed per Month by Reason for Closure Fiscal Years 2006 – 2011

The data in Section V shows the average number of offender files closed per month, which is represented by the black numbers above each bar, for the last six fiscal years. Please note that all revocations are lumped together. There is no "Other" category. The chart below the graph provides the total number of closed offender files by each category for the last six fiscal years. These numbers match the numbers from Section I of this report. At the bottom of each graph, there is some text; please note that the number in bold is where the 20% reduction would lie (when compared to FY06). A black (or white) line is drawn across the revocation section; this indicates where the 20% reduction is. Any bar that falls at or beneath the line has met the 20% revocation reduction. There are two agencies listed per page. Information was pulled from the Court Case Sentencing Activity Report which was run on 7/12/11 at 7:38:12 AM.

\*The line across the Average Revocation closure reason represents where the 20% reduction lies. Any bar that falls at or beneath this line means the agency met the 20% targeted revocation reduction goal when compared to FY06 numbers. (20% Reduction=**0.4**) Numbers are pulled from the Court Case Sentencing Activity Report from TOADS.