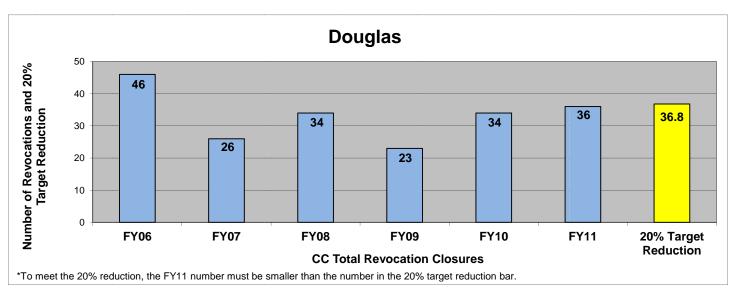

#### **DOUGLAS**

### SECTION I: Number and Percentage of Community Corrections Closed Offender Files by Reason for Closure for Fiscal Years 2006 – 2011

The first section of data consists of the closed offender files by termination reason for fiscal years 2006 thru 2011 for each agency and statewide (pages 6 - 37). For this data set, a file is defined as a court case assigned to a specific offender. In any agency's jurisdiction, an offender may have multiple cases ("files") that close within the time frame. In that event, the case closure reasons are weighted so that an offender is only counted once, and an accurate count of offenders who are successful or revoked can be obtained. The data contains the number and percentage of how the offender files closed during the last six fiscal years. On the left-hand side of the document you will see the fiscal year followed by an (N=\_). The "N=" represents the total number of offender files closed during that fiscal year. The last bar on the third chart represents where the 20% targeted revocation reduction lies when comparing to FY06 numbers.