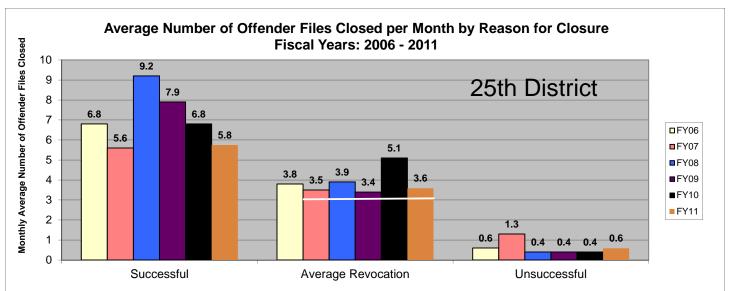

# SECTION V: Average Number of Offender Files Closed per Month by Reason for Closure Fiscal Years 2006 – 2011

The data in Section V shows the average number of offender files closed per month, which is represented by the black numbers above each bar, for the last six fiscal years. Please note that all revocations are lumped together. There is no "Other" category. The chart below the graph provides the total number of closed offender files by each category for the last six fiscal years. These numbers match the numbers from Section I of this report. At the bottom of each graph, there is some text; please note that the number in bold is where the 20% reduction would lie (when compared to FY06). A black (or white) line is drawn across the revocation section; this indicates where the 20% reduction is. Any bar that falls at or beneath the line has met the 20% revocation reduction. There are two agencies listed per page. Information was pulled from the Court Case Sentencing Activity Report which was run on 7/12/11 at 7:38:12 AM.

\*The line across the Average Revocation closure reason represents where the 20% reduction lies. Any bar that falls at or beneath this line means the agency met the 20% targeted reduction when compared to FY06 numbers. (20% Reducation= **3.4**) Numbers are pulled from the Court Case Sentencing Activity Report from TOADS.