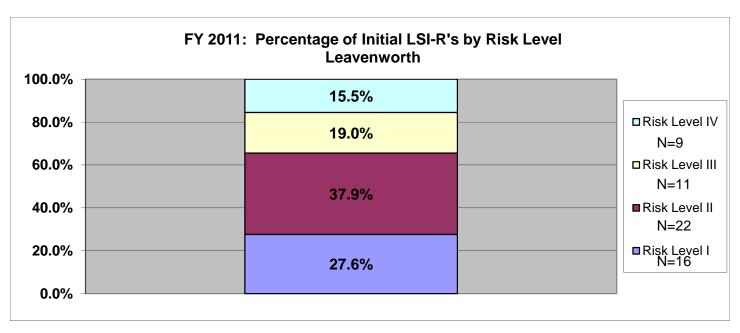

7          |
| FY11 | 2926       | 1738    | 478          |

## SECTION VI: Percentage of Initial LSIR-R's by Risk Level for Fiscal Year 2011 All Agencies & Statewide

The information included in Section VI provides a breakdown of initially assigned risk levels. On the right-hand side of each chart there is an "N=", this is the number of offenders who scored at that risk level. The data only includes fiscal year 2011. The information shows the number and percentage of offenders in each supervision level based upon the initial LSIR assessment. There are three agencies listed per page. Data was exported from the LSIR Flat View file within TOADS. The search criterion was for Assessment Dates between 7/1/2010 and 6/30/2011 and for Pre-Sentence/Initial LSIRs.

























































#### **SECTION VII: FY2011 LSI-R Data**

The last section contains discharge LSI-R data for offenders whose supervision was terminated during fiscal year 2011. The data lists each agency and statewide, and provides the number and percentage of offenders who scored Very Low, Low, Moderate, High, and Very High by LSI-R domain (all 10 domains) by each termination reason. This does not lump revocations together. Please note that offenders who were Not Sentenced to CC (N=94), who Died (N=47), or who had no discharge assessment score (N=529) were not included in this data. This data was pulled from running the SB14 Planning Report (designed by Lori Allison) with the search criterion of 7/1/2010 - 6/30/2011.

TermRsn \* Criminal History Domain

|