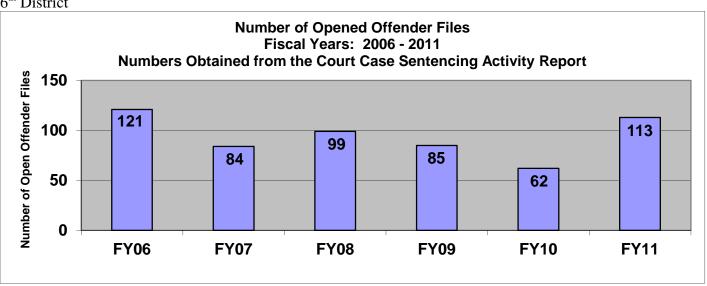

#### SECTION III: Number of Opened Offender Files for Fiscal Years 2006 – 2011 by Agency and Statewide

The third section of data contains the total number of offender files opened during fiscal years 2006 thru 2011 for each agency and statewide. A file is defined as a court case assigned to a specific offender. A file is opened when a new court case record is created due to a new sentence to community corrections or when an offender is assigned to community corrections in the pre-sentence state under SB123 legislation. Please note there are three agencies per page. Information was pulled from the Court Case Sentencing Activity Report which was run on 7/12/11 at 7:38:12 AM.

# 2<sup>nd</sup> District