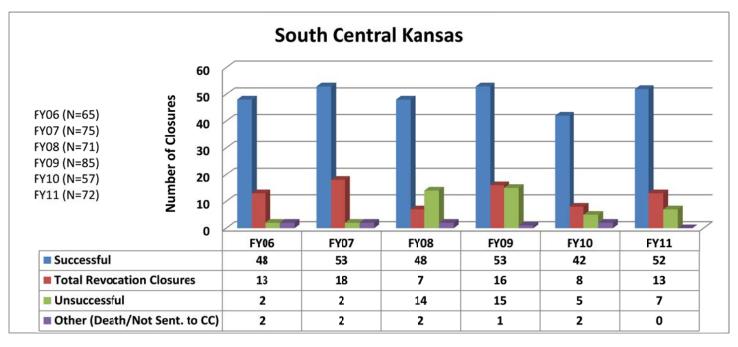

### SECTION I: Number and Percentage of Community Corrections Closed Offender Files by Reason for Closure for Fiscal Years 2006 – 2011

The first section of data consists of the closed offender files by termination reason for fiscal years 2006 thru 2011 for each agency and statewide (pages 6 - 37). For this data set, a file is defined as a court case assigned to a specific offender. In any agency's jurisdiction, an offender may have multiple cases ("files") that close within the time frame. In that event, the case closure reasons are weighted so that an offender is only counted once, and an accurate count of offenders who are successful or revoked can be obtained. The data contains the number and percentage of how the offender files closed during the last six fiscal years. On the left-hand side of the document you will see the fiscal year followed by an (N=\_). The "N=" represents the total number of offender files closed during that fiscal year. The last bar on the third chart represents where the 20% targeted revocation reduction lies when comparing to FY06 numbers.

All information included in Section I was pulled from the Court Case Sentencing Activity Report which was run on 7/12/11 at 7:38:12 AM.

#### SOUTH CENTRAL KANSAS