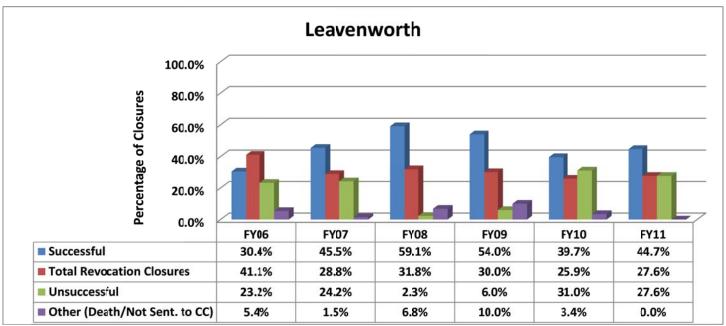

### SECTION I: Number and Percentage of Community Corrections Closed Offender Files by Reason for Closure for Fiscal Years 2006 – 2011

The first section of data consists of the closed offender files by termination reason for fiscal years 2006 thru 2011 for each agency and statewide (pages 6 - 37). For this data set, a file is defined as a court case assigned to a specific offender. In any agency's jurisdiction, an offender may have multiple cases ("files") that close within the time frame. In that event, the case closure reasons are weighted so that an offender is only counted once, and an accurate count of offenders who are successful or revoked can be obtained. The data contains the number and percentage of how the offender files closed during the last six fiscal years. On the left-hand side of the document you will see the fiscal year followed by an (N=\_). The "N=" represents the total number of offender files closed during that fiscal year. The last bar on the third chart represents where the 20% targeted revocation reduction lies when comparing to FY06 numbers.

#### **LEAVENWORTH**