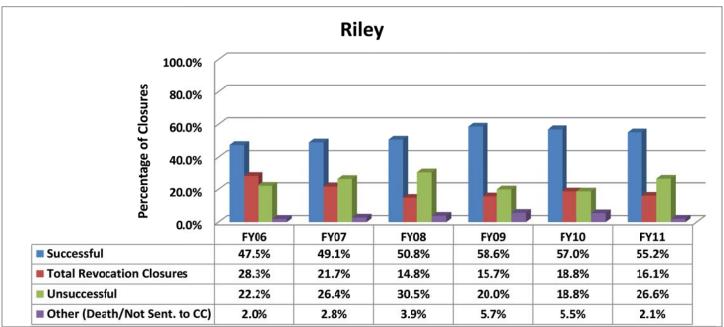

### SECTION I: Number and Percentage of Community Corrections Closed Offender Files by Reason for Closure for Fiscal Years 2006 – 2011

The first section of data consists of the closed offender files by termination reason for fiscal years 2006 thru 2011 for each agency and statewide (pages 6 - 37). For this data set, a file is defined as a court case assigned to a specific offender. In any agency's jurisdiction, an offender may have multiple cases ("files") that close within the time frame. In that event, the case closure reasons are weighted so that an offender is only counted once, and an accurate count of offenders who are successful or revoked can be obtained. The data contains the number and percentage of how the offender files closed during the last six fiscal years. On the left-hand side of the document you will see the fiscal year followed by an (N=\_). The "N=" represents the total number of offender files closed during that fiscal year. The last bar on the third chart represents where the 20% targeted revocation reduction lies when comparing to FY06 numbers.

All information included in Section I was pulled from the Court Case Sentencing Activity Report which was run on 7/12/11 at 7:38:12 AM.

#### **RILEY**