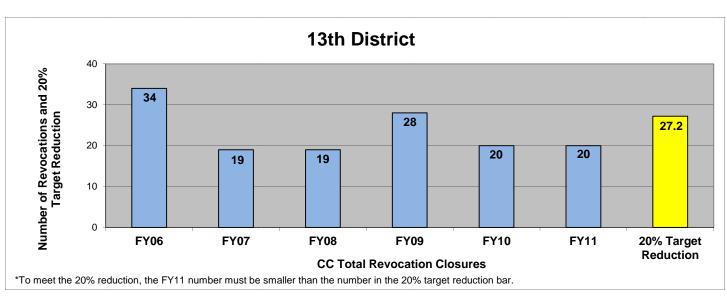

### SECTION I: Number and Percentage of Community Corrections Closed Offender Files by Reason for Closure for Fiscal Years 2006 – 2011

The first section of data consists of the closed offender files by termination reason for fiscal years 2006 thru 2011 for each agency and statewide (pages 6 - 37). For this data set, a file is defined as a court case assigned to a specific offender. In any agency's jurisdiction, an offender may have multiple cases ("files") that close within the time frame. In that event, the case closure reasons are weighted so that an offender is only counted once, and an accurate count of offenders who are successful or revoked can be obtained. The data contains the number and percentage of how the offender files closed during the last six fiscal years. On the left-hand side of the document you will see the fiscal year followed by an (N=\_). The "N=" represents the total number of offender files closed during that fiscal year. The last bar on the third chart represents where the 20% targeted revocation reduction lies when comparing to FY06 numbers.

# 12<sup>th</sup> District

13<sup>th</sup> District

22<sup>nd</sup> District