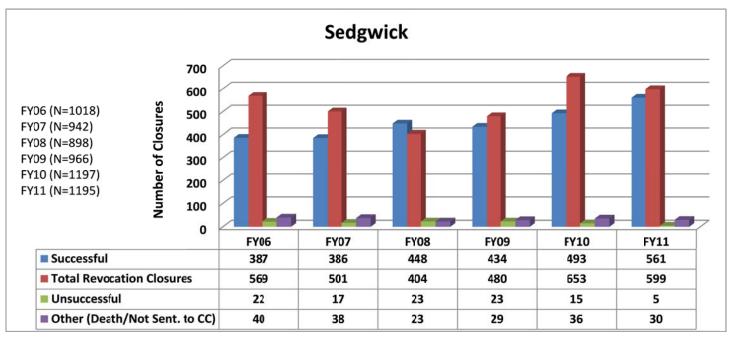

### SECTION I: Number and Percentage of Community Corrections Closed Offender Files by Reason for Closure for Fiscal Years 2006 – 2011

The first section of data consists of the closed offender files by termination reason for fiscal years 2006 thru 2011 for each agency and statewide (pages 6 - 37). For this data set, a file is defined as a court case assigned to a specific offender. In any agency's jurisdiction, an offender may have multiple cases ("files") that close within the time frame. In that event, the case closure reasons are weighted so that an offender is only counted once, and an accurate count of offenders who are successful or revoked can be obtained. The data contains the number and percentage of how the offender files closed during the last six fiscal years. On the left-hand side of the document you will see the fiscal year followed by an (N=\_). The "N=" represents the total number of offender files closed during that fiscal year. The last bar on the third chart represents where the 20% targeted revocation reduction lies when comparing to FY06 numbers.

#### **STATEWIDE**