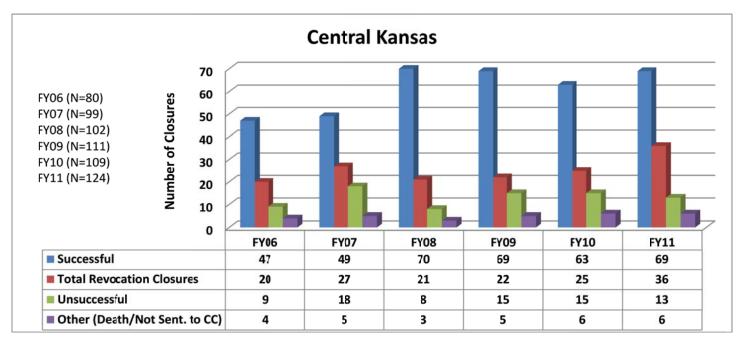

#### **CENTRAL KANSAS**

### SECTION I: Number and Percentage of Community Corrections Closed Offender Files by Reason for Closure for Fiscal Years 2006 – 2011

The first section of data consists of the closed offender files by termination reason for fiscal years 2006 thru 2011 for each agency and statewide (pages 6 - 37). For this data set, a file is defined as a court case assigned to a specific offender. In any agency's jurisdiction, an offender may have multiple cases ("files") that close within the time frame. In that event, the case closure reasons are weighted so that an offender is only counted once, and an accurate count of offenders who are successful or revoked can be obtained. The data contains the number and percentage of how the offender files closed during the last six fiscal years. On the left-hand side of the document you will see the fiscal year followed by an (N=\_). The "N=" represents the total number of offender files closed during that fiscal year. The last bar on the third chart represents where the 20% targeted revocation reduction lies when comparing to FY06 numbers.