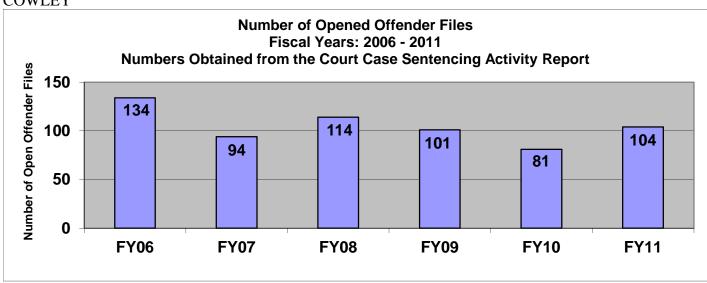

#### **COWLEY**

#### SECTION III: Number of Opened Offender Files for Fiscal Years 2006 – 2011 by Agency and Statewide

The third section of data contains the total number of offender files opened during fiscal years 2006 thru 2011 for each agency and statewide. A file is defined as a court case assigned to a specific offender. A file is opened when a new court case record is created due to a new sentence to community corrections or when an offender is assigned to community corrections in the pre-sentence state under SB123 legislation. Please note there are three agencies per page. Information was pulled from the Court Case Sentencing Activity Report which was run on 7/12/11 at 7:38:12 AM.