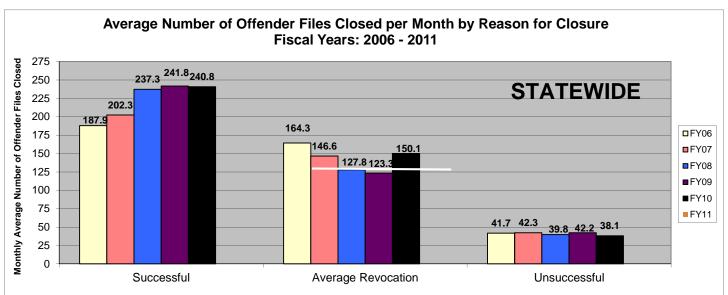

# SECTION V: Average Number of Offender Files Closed per Month by Reason for Closure Fiscal Years 2006 – 2011

The data in Section V shows the average number of offender files closed per month, which is represented by the black numbers above each bar, for the last six fiscal years. Please note that all revocations are lumped together. There is no "Other" category. The chart below the graph provides the total number of closed offender files by each category for the last six fiscal years. These numbers match the numbers from Section I of this report. At the bottom of each graph, there is some text; please note that the number in bold is where the 20% reduction would lie (when compared to FY06). A black (or white) line is drawn across the revocation section; this indicates where the 20% reduction is. Any bar that falls at or beneath the line has met the 20% revocation reduction. There are two agencies listed per page. Information was pulled from the Court Case Sentencing Activity Report which was run on 7/12/11 at 7:38:12 AM.