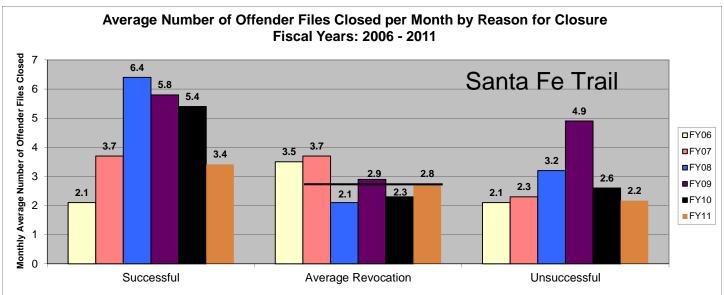

# SECTION V: Average Number of Offender Files Closed per Month by Reason for Closure Fiscal Years 2006 – 2011

The data in Section V shows the average number of offender files closed per month, which is represented by the black numbers above each bar, for the last six fiscal years. Please note that all revocations are lumped together. There is no "Other" category. The chart below the graph provides the total number of closed offender files by each category for the last six fiscal years. These numbers match the numbers from Section I of this report. At the bottom of each graph, there is some text; please note that the number in bold is where the 20% reduction would lie (when compared to FY06). A black (or white) line is drawn across the revocation section; this indicates where the 20% reduction is. Any bar that falls at or beneath the line has met the 20% revocation reduction. There are two agencies listed per page. Information was pulled from the Court Case Sentencing Activity Report which was run on 7/12/11 at 7:38:12 AM.

\*The line across the Average Revocation closure reason represents where the 20% reduction lies. Any bar that falls at or beneath this line means the agency met the 20% targeted revocation reduction goal when compared to FY06 numbers. (20% Reduction= **1.4**) Numbers are pulled from the Court Case Sentencing Activity Report from TOADS.