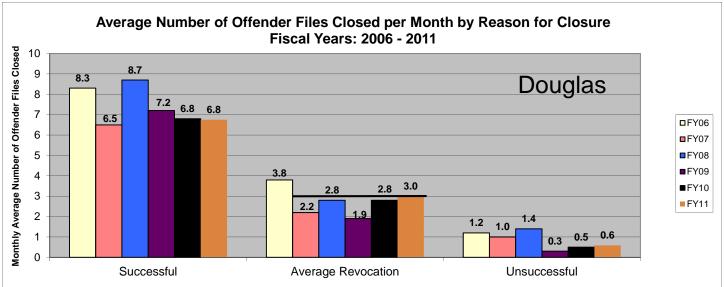

#### **DOUGLAS**

# SECTION V: Average Number of Offender Files Closed per Month by Reason for Closure Fiscal Years 2006 – 2011

The data in Section V shows the average number of offender files closed per month, which is represented by the black numbers above each bar, for the last six fiscal years. Please note that all revocations are lumped together. There is no "Other" category. The chart below the graph provides the total number of closed offender files by each category for the last six fiscal years. These numbers match the numbers from Section I of this report. At the bottom of each graph, there is some text; please note that the number in bold is where the 20% reduction would lie (when compared to FY06). A black (or white) line is drawn across the revocation section; this indicates where the 20% reduction is. Any bar that falls at or beneath the line has met the 20% revocation reduction. There are two agencies listed per page. Information was pulled from the Court Case Sentencing Activity Report which was run on 7/12/11 at 7:38:12 AM.

\*The line across the Average Revocation closure reason represents where the 20% reduction lies. Any bar that falls at or beneath this line means the agency met the 20% targeted revocation reduction goal when compared to FY06 numbers. (20% Reduction=**0.4**) Numbers are pulled from the Court Case Sentencing Activity Report from TOADS.