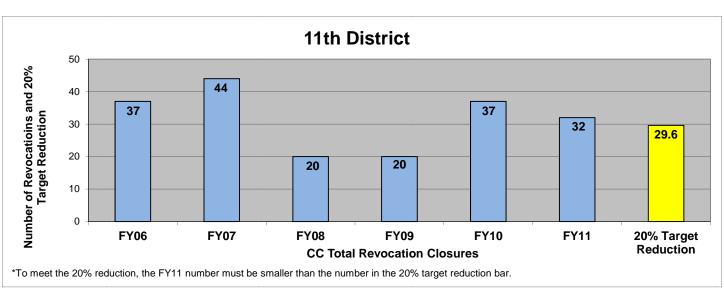

### SECTION I: Number and Percentage of Community Corrections Closed Offender Files by Reason for Closure for Fiscal Years 2006 – 2011

The first section of data consists of the closed offender files by termination reason for fiscal years 2006 thru 2011 for each agency and statewide (pages 6 - 37). For this data set, a file is defined as a court case assigned to a specific offender. In any agency's jurisdiction, an offender may have multiple cases ("files") that close within the time frame. In that event, the case closure reasons are weighted so that an offender is only counted once, and an accurate count of offenders who are successful or revoked can be obtained. The data contains the number and percentage of how the offender files closed during the last six fiscal years. On the left-hand side of the document you will see the fiscal year followed by an (N=\_). The "N=" represents the total number of offender files closed during that fiscal year. The last bar on the third chart represents where the 20% targeted revocation reduction lies when comparing to FY06 numbers.

All information included in Section I was pulled from the Court Case Sentencing Activity Report which was run on 7/12/11 at 7:38:12 AM.