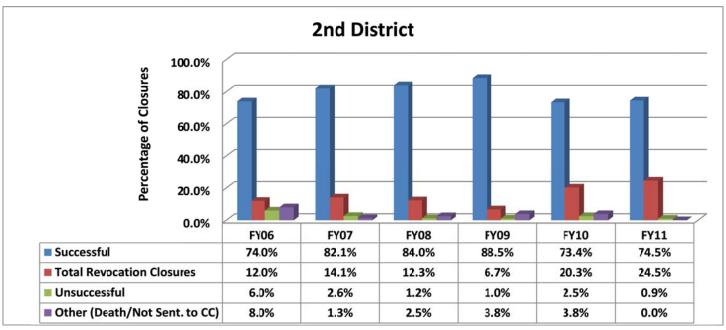

### SECTION I: Number and Percentage of Community Corrections Closed Offender Files by Reason for Closure for Fiscal Years 2006 – 2011

The first section of data consists of the closed offender files by termination reason for fiscal years 2006 thru 2011 for each agency and statewide (pages 6 - 37). For this data set, a file is defined as a court case assigned to a specific offender. In any agency's jurisdiction, an offender may have multiple cases ("files") that close within the time frame. In that event, the case closure reasons are weighted so that an offender is only counted once, and an accurate count of offenders who are successful or revoked can be obtained. The data contains the number and percentage of how the offender files closed during the last six fiscal years. On the left-hand side of the document you will see the fiscal year followed by an (N=\_). The "N=" represents the total number of offender files closed during that fiscal year. The last bar on the third chart represents where the 20% targeted revocation reduction lies when comparing to FY06 numbers.

All information included in Section I was pulled from the Court Case Sentencing Activity Report which was run on 7/12/11 at 7:38:12 AM.

# 2<sup>nd</sup> District