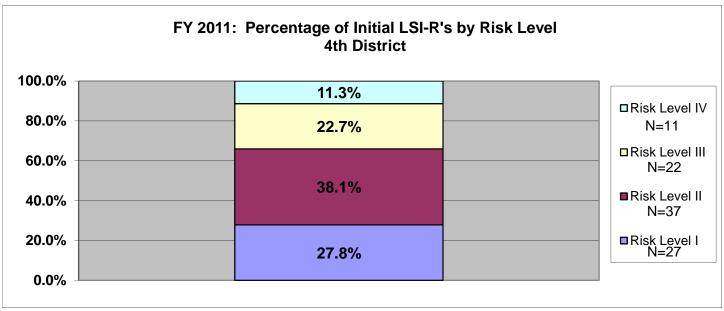

# 4<sup>th</sup> District

6<sup>th</sup> District

8<sup>th</sup> District

11<sup>th</sup> District