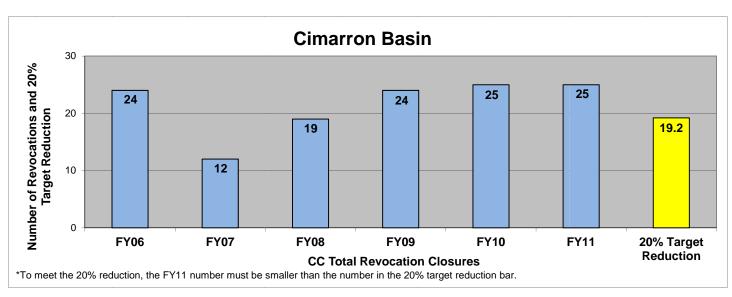

### SECTION I: Number and Percentage of Community Corrections Closed Offender Files by Reason for Closure for Fiscal Years 2006 – 2011

The first section of data consists of the closed offender files by termination reason for fiscal years 2006 thru 2011 for each agency and statewide (pages 6 - 37). For this data set, a file is defined as a court case assigned to a specific offender. In any agency's jurisdiction, an offender may have multiple cases ("files") that close within the time frame. In that event, the case closure reasons are weighted so that an offender is only counted once, and an accurate count of offenders who are successful or revoked can be obtained. The data contains the number and percentage of how the offender files closed during the last six fiscal years. On the left-hand side of the document you will see the fiscal year followed by an (N=\_). The "N=" represents the total number of offender files closed during that fiscal year. The last bar on the third chart represents where the 20% targeted revocation reduction lies when comparing to FY06 numbers.

#### **CIMARRON BASIN**