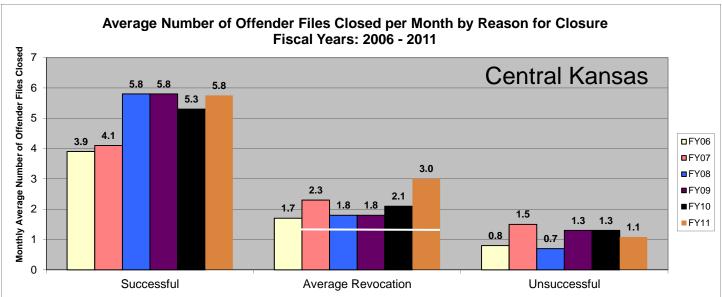

#### **CENTRAL KANSAS**

\*The line across the Average Revocation closure reason represents where the 20% reduction lies. Any bar that falls at or beneath this line means the agency met the 20% targeted reduction when compared to FY06 numbers. (20% Reducation= **3.4**) Numbers are pulled from the Court Case Sentencing Activity Report from TOADS.

|      | Successful | Revoked | Unsuccessful |
|------|------------|---------|--------------|
| FY06 | 79         | 51      | 14           |
| FY07 | 94         | 32      | 34           |
| FY08 | 94         | 20      | 28           |
| FY09 | 56         | 19      | 30           |
| FY10 | 90         | 28      | 23           |
| FY11 | 77         | 18      | 18           |