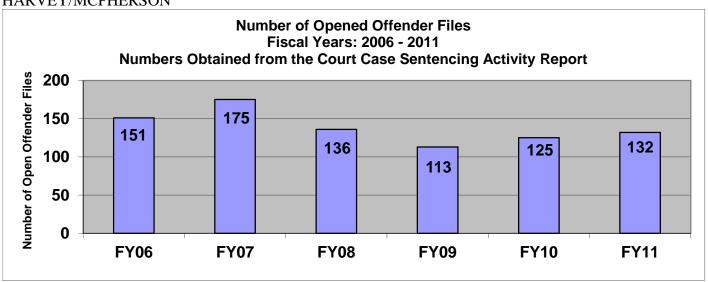

#### SECTION III: Number of Opened Offender Files for Fiscal Years 2006 – 2011 by Agency and Statewide

The third section of data contains the total number of offender files opened during fiscal years 2006 thru 2011 for each agency and statewide. A file is defined as a court case assigned to a specific offender. A file is opened when a new court case record is created due to a new sentence to community corrections or when an offender is assigned to community corrections in the pre-sentence state under SB123 legislation. Please note there are three agencies per page. Information was pulled from the Court Case Sentencing Activity Report which was run on 7/12/11 at 7:38:12 AM.

#### HARVEY/MCPHERSON