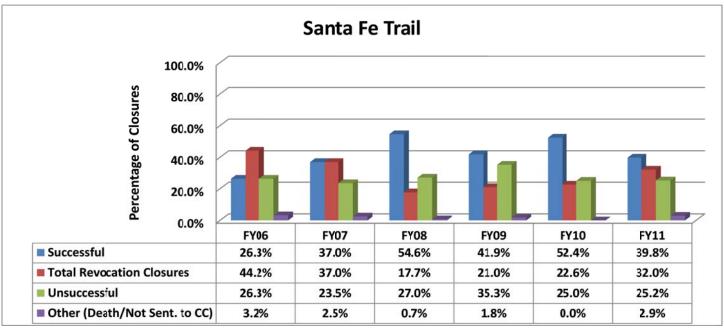

### SECTION I: Number and Percentage of Community Corrections Closed Offender Files by Reason for Closure for Fiscal Years 2006 – 2011

The first section of data consists of the closed offender files by termination reason for fiscal years 2006 thru 2011 for each agency and statewide (pages 6 - 37). For this data set, a file is defined as a court case assigned to a specific offender. In any agency's jurisdiction, an offender may have multiple cases ("files") that close within the time frame. In that event, the case closure reasons are weighted so that an offender is only counted once, and an accurate count of offenders who are successful or revoked can be obtained. The data contains the number and percentage of how the offender files closed during the last six fiscal years. On the left-hand side of the document you will see the fiscal year followed by an (N=\_). The "N=" represents the total number of offender files closed during that fiscal year. The last bar on the third chart represents where the 20% targeted revocation reduction lies when comparing to FY06 numbers.

#### SANTA FE TRAIL