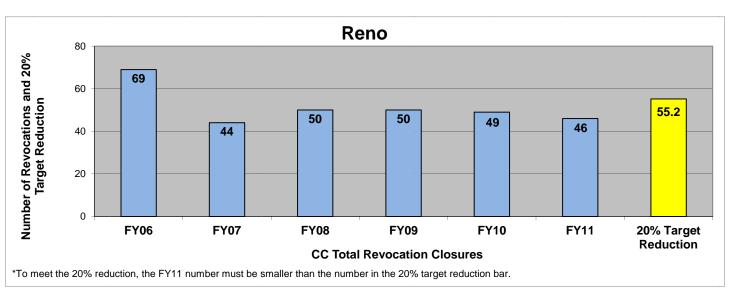

### SECTION I: Number and Percentage of Community Corrections Closed Offender Files by Reason for Closure for Fiscal Years 2006 – 2011

The first section of data consists of the closed offender files by termination reason for fiscal years 2006 thru 2011 for each agency and statewide (pages 6 - 37). For this data set, a file is defined as a court case assigned to a specific offender. In any agency's jurisdiction, an offender may have multiple cases ("files") that close within the time frame. In that event, the case closure reasons are weighted so that an offender is only counted once, and an accurate count of offenders who are successful or revoked can be obtained. The data contains the number and percentage of how the offender files closed during the last six fiscal years. On the left-hand side of the document you will see the fiscal year followed by an (N=\_). The "N=" represents the total number of offender files closed during that fiscal year. The last bar on the third chart represents where the 20% targeted revocation reduction lies when comparing to FY06 numbers.

#### **RENO**