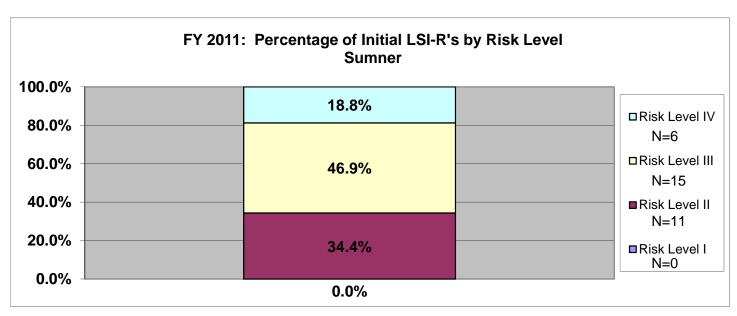

Y11 | 2926       | 1738    | 478          |

## SECTION VI: Percentage of Initial LSIR-R's by Risk Level for Fiscal Year 2011 All Agencies & Statewide

The information included in Section VI provides a breakdown of initially assigned risk levels. On the right-hand side of each chart there is an "N=", this is the number of offenders who scored at that risk level. The data only includes fiscal year 2011. The information shows the number and percentage of offenders in each supervision level based upon the initial LSIR assessment. There are three agencies listed per page. Data was exported from the LSIR Flat View file within TOADS. The search criterion was for Assessment Dates between 7/1/2010 and 6/30/2011 and for Pre-Sentence/Initial LSIRs.

























































#### **SECTION VII: FY2011 LSI-R Data**

The last section contains discharge LSI-R data for offenders whose supervision was terminated during fiscal year 2011. The data lists each agency and statewide, and provides the number and percentage of offenders who scored Very Low, Low, Moderate, High, and Very High by LSI-R domain (all 10 domains) by each termination reason. This does not lump revocations together. Please note that offenders who were Not Sentenced to CC (N=94), who Died (N=47), or who had no discharge assessment score (N=529) were not included in this data. This data was pulled from running the SB14 Planning Report (designed by Lori Allison) with the search criterion of 7/1/2010 - 6/30/2011.

TermRsn \* Criminal History Domain

|                                |