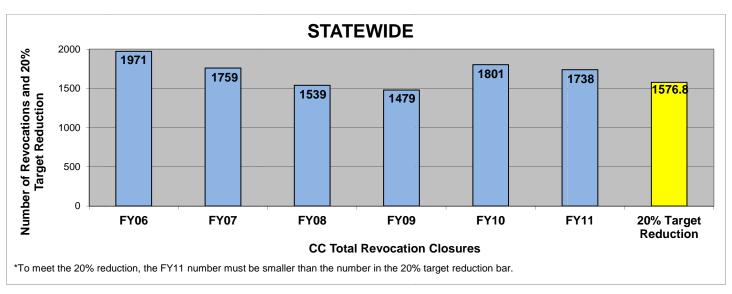

#### **STATEWIDE**

### SECTION I: Number and Percentage of Community Corrections Closed Offender Files by Reason for Closure for Fiscal Years 2006 – 2011

The first section of data consists of the closed offender files by termination reason for fiscal years 2006 thru 2011 for each agency and statewide (pages 6 - 37). For this data set, a file is defined as a court case assigned to a specific offender. In any agency's jurisdiction, an offender may have multiple cases ("files") that close within the time frame. In that event, the case closure reasons are weighted so that an offender is only counted once, and an accurate count of offenders who are successful or revoked can be obtained. The data contains the number and percentage of how the offender files closed during the last six fiscal years. On the left-hand side of the document you will see the fiscal year followed by an (N=\_). The "N=" represents the total number of offender files closed during that fiscal year. The last bar on the third chart represents where the 20% targeted revocation reduction lies when comparing to FY06 numbers.