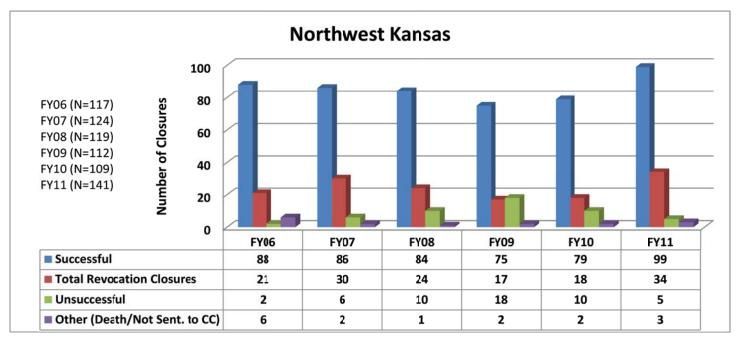

### SECTION I: Number and Percentage of Community Corrections Closed Offender Files by Reason for Closure for Fiscal Years 2006 – 2011

The first section of data consists of the closed offender files by termination reason for fiscal years 2006 thru 2011 for each agency and statewide (pages 6 - 37). For this data set, a file is defined as a court case assigned to a specific offender. In any agency's jurisdiction, an offender may have multiple cases ("files") that close within the time frame. In that event, the case closure reasons are weighted so that an offender is only counted once, and an accurate count of offenders who are successful or revoked can be obtained. The data contains the number and percentage of how the offender files closed during the last six fiscal years. On the left-hand side of the document you will see the fiscal year followed by an (N=\_). The "N=" represents the total number of offender files closed during that fiscal year. The last bar on the third chart represents where the 20% targeted revocation reduction lies when comparing to FY06 numbers.

#### NORTHWEST KANSAS