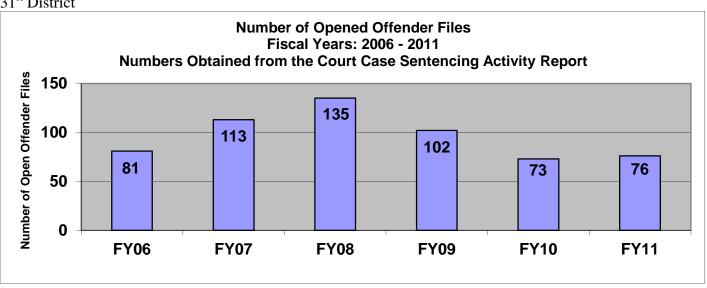

#### SECTION III: Number of Opened Offender Files for Fiscal Years 2006 – 2011 by Agency and Statewide

The third section of data contains the total number of offender files opened during fiscal years 2006 thru 2011 for each agency and statewide. A file is defined as a court case assigned to a specific offender. A file is opened when a new court case record is created due to a new sentence to community corrections or when an offender is assigned to community corrections in the pre-sentence state under SB123 legislation. Please note there are three agencies per page. Information was pulled from the Court Case Sentencing Activity Report which was run on 7/12/11 at 7:38:12 AM.

#### **ATCHISON**