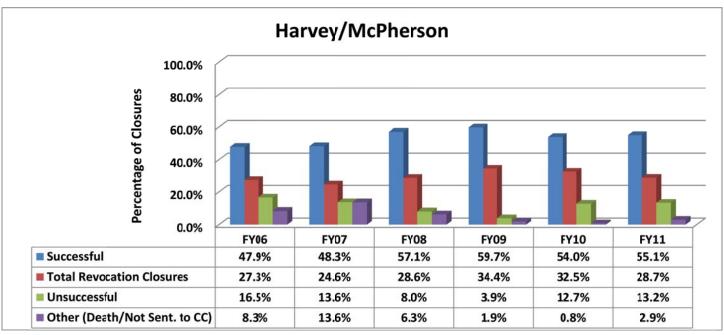

#### HARVEY/MCPHERSON

### SECTION I: Number and Percentage of Community Corrections Closed Offender Files by Reason for Closure for Fiscal Years 2006 – 2011

The first section of data consists of the closed offender files by termination reason for fiscal years 2006 thru 2011 for each agency and statewide (pages 6 - 37). For this data set, a file is defined as a court case assigned to a specific offender. In any agency's jurisdiction, an offender may have multiple cases ("files") that close within the time frame. In that event, the case closure reasons are weighted so that an offender is only counted once, and an accurate count of offenders who are successful or revoked can be obtained. The data contains the number and percentage of how the offender files closed during the last six fiscal years. On the left-hand side of the document you will see the fiscal year followed by an (N=\_). The "N=" represents the total number of offender files closed during that fiscal year. The last bar on the third chart represents where the 20% targeted revocation reduction lies when comparing to FY06 numbers.