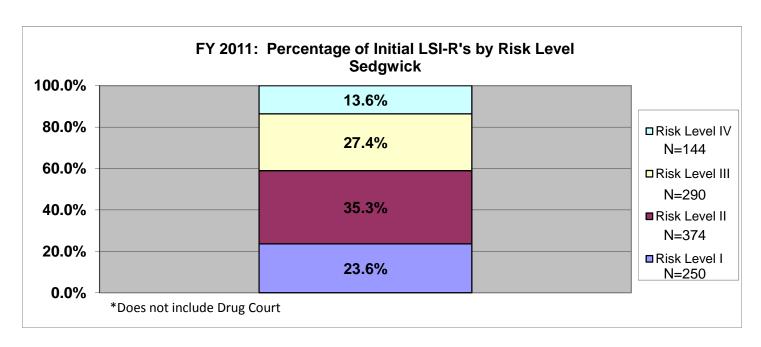

|
| FY11 | 2926       | 1738    | 478          |

## SECTION VI: Percentage of Initial LSIR-R's by Risk Level for Fiscal Year 2011 All Agencies & Statewide

The information included in Section VI provides a breakdown of initially assigned risk levels. On the right-hand side of each chart there is an "N=", this is the number of offenders who scored at that risk level. The data only includes fiscal year 2011. The information shows the number and percentage of offenders in each supervision level based upon the initial LSIR assessment. There are three agencies listed per page. Data was exported from the LSIR Flat View file within TOADS. The search criterion was for Assessment Dates between 7/1/2010 and 6/30/2011 and for Pre-Sentence/Initial LSIRs.

























































#### **SECTION VII: FY2011 LSI-R Data**

The last section contains discharge LSI-R data for offenders whose supervision was terminated during fiscal year 2011. The data lists each agency and statewide, and provides the number and percentage of offenders who scored Very Low, Low, Moderate, High, and Very High by LSI-R domain (all 10 domains) by each termination reason. This does not lump revocations together. Please note that offenders who were Not Sentenced to CC (N=94), who Died (N=47), or who had no discharge assessment score (N=529) were not included in this data. This data was pulled from running the SB14 Planning Report (designed by Lori Allison) with the search criterion of 7/1/2010 - 6/30/2011.

TermRsn \* Criminal History Domain

|                                |