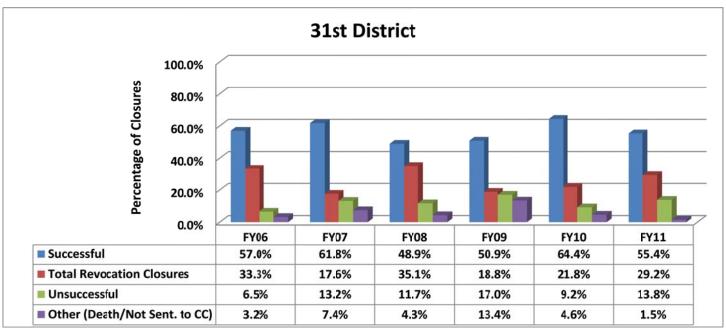

#### 31<sup>st</sup> District

### SECTION I: Number and Percentage of Community Corrections Closed Offender Files by Reason for Closure for Fiscal Years 2006 – 2011

The first section of data consists of the closed offender files by termination reason for fiscal years 2006 thru 2011 for each agency and statewide (pages 6 - 37). For this data set, a file is defined as a court case assigned to a specific offender. In any agency's jurisdiction, an offender may have multiple cases ("files") that close within the time frame. In that event, the case closure reasons are weighted so that an offender is only counted once, and an accurate count of offenders who are successful or revoked can be obtained. The data contains the number and percentage of how the offender files closed during the last six fiscal years. On the left-hand side of the document you will see the fiscal year followed by an (N=\_). The "N=" represents the total number of offender files closed during that fiscal year. The last bar on the third chart represents where the 20% targeted revocation reduction lies when comparing to FY06 numbers.

All information included in Section I was pulled from the Court Case Sentencing Activity Report which was run on 7/12/11 at 7:38:12 AM.