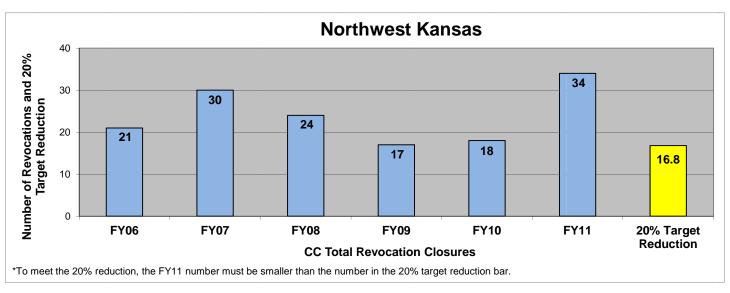

### SECTION I: Number and Percentage of Community Corrections Closed Offender Files by Reason for Closure for Fiscal Years 2006 – 2011

The first section of data consists of the closed offender files by termination reason for fiscal years 2006 thru 2011 for each agency and statewide (pages 6 - 37). For this data set, a file is defined as a court case assigned to a specific offender. In any agency's jurisdiction, an offender may have multiple cases ("files") that close within the time frame. In that event, the case closure reasons are weighted so that an offender is only counted once, and an accurate count of offenders who are successful or revoked can be obtained. The data contains the number and percentage of how the offender files closed during the last six fiscal years. On the left-hand side of the document you will see the fiscal year followed by an (N=\_). The "N=" represents the total number of offender files closed during that fiscal year. The last bar on the third chart represents where the 20% targeted revocation reduction lies when comparing to FY06 numbers.

#### NORTHWEST KANSAS