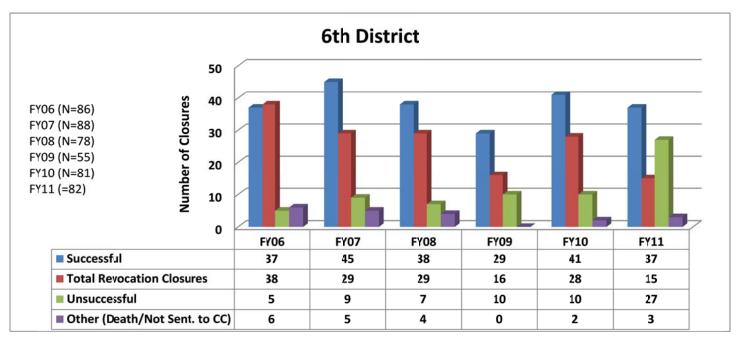

#### SECTION III: Number of Opened Offender Files for Fiscal Years 2006 – 2011 by Agency and Statewide

The third section of data contains the total number of offender files opened during fiscal years 2006 thru 2011 for each agency and statewide. A file is defined as a court case assigned to a specific offender. A file is opened when a new court case record is created due to a new sentence to community corrections or when an offender is assigned to community corrections in the pre-sentence state under SB123 legislation. Please note there are three agencies per page. Information was pulled from the Court Case Sentencing Activity Report which was run on 7/12/11 at 7:38:12 AM.