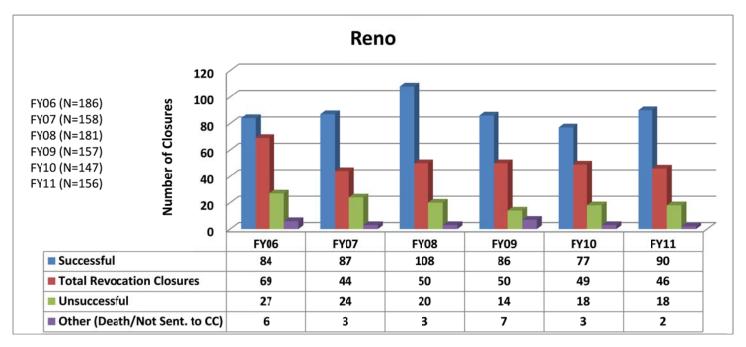

ffender is only counted once, and an accurate count of offenders who are successful or revoked can be obtained. The data contains the number and percentage of how the offender files closed during the last six fiscal years. On the left-hand side of the document you will see the fiscal year followed by an (N=\_). The "N=" represents the total number of offender files closed during that fiscal year. The last bar on the third chart represents where the 20% targeted revocation reduction lies when comparing to FY06 numbers.

All information included in Section I was pulled from the Court Case Sentencing Activity Report which was run on 7/12/11 at 7:38:12 AM.

































































































































































































# SECTION II: Number and Percentage of Community Corrections Offender Files Closed in FY 2011 by Agency and Reason for Closures

The data in Section II is a one page snap-shot of how offender files closed in fiscal year 2011. The numbers and percentages match Section I numbers in this report. Information was pulled from the Court Case Sentencing Activity Report which was run on 7/12/11 at 7:38:12 AM.

# Number and Percentage of Community Corrections Offender Files Closed in FY 2011 by Agency and Reason for Closure

|                           |                         |                   | Dy                             | Age                | iicy a                         | nu r                        | Ceasul                         |