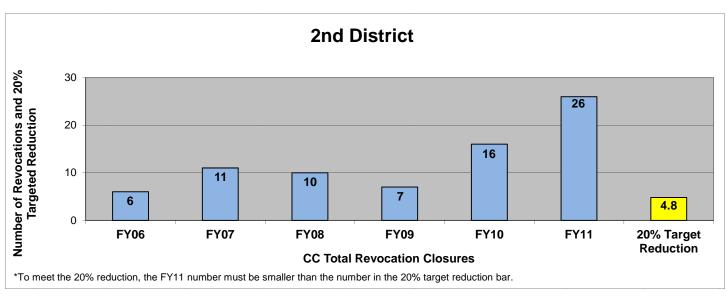

### SECTION I: Number and Percentage of Community Corrections Closed Offender Files by Reason for Closure for Fiscal Years 2006 – 2011

The first section of data consists of the closed offender files by termination reason for fiscal years 2006 thru 2011 for each agency and statewide (pages 6 - 37). For this data set, a file is defined as a court case assigned to a specific offender. In any agency's jurisdiction, an offender may have multiple cases ("files") that close within the time frame. In that event, the case closure reasons are weighted so that an offender is only counted once, and an accurate count of offenders who are successful or revoked can be obtained. The data contains the number and percentage of how the offender files closed during the last six fiscal years. On the left-hand side of the document you will see the fiscal year followed by an (N=\_). The "N=" represents the total number of offender files closed during that fiscal year. The last bar on the third chart represents where the 20% targeted revocation reduction lies when comparing to FY06 numbers.

All information included in Section I was pulled from the Court Case Sentencing Activity Report which was run on 7/12/11 at 7:38:12 AM.

# 2<sup>nd</sup> District