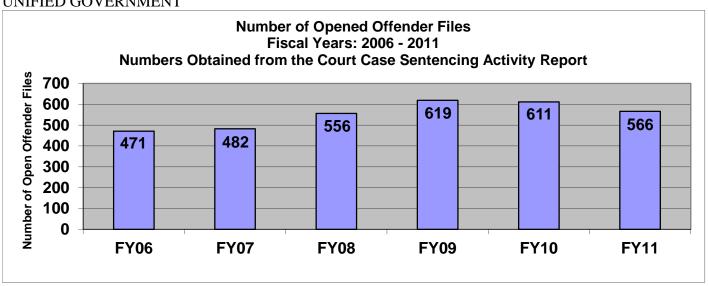

#### SECTION III: Number of Opened Offender Files for Fiscal Years 2006 – 2011 by Agency and Statewide

The third section of data contains the total number of offender files opened during fiscal years 2006 thru 2011 for each agency and statewide. A file is defined as a court case assigned to a specific offender. A file is opened when a new court case record is created due to a new sentence to community corrections or when an offender is assigned to community corrections in the pre-sentence state under SB123 legislation. Please note there are three agencies per page. Information was pulled from the Court Case Sentencing Activity Report which was run on 7/12/11 at 7:38:12 AM.

#### **UNIFIED GOVERNMENT**