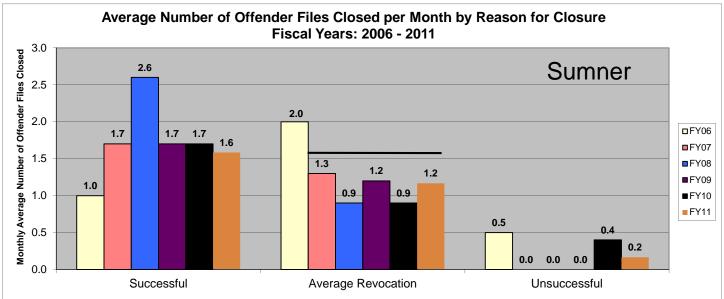

# SECTION V: Average Number of Offender Files Closed per Month by Reason for Closure Fiscal Years 2006 – 2011

The data in Section V shows the average number of offender files closed per month, which is represented by the black numbers above each bar, for the last six fiscal years. Please note that all revocations are lumped together. There is no "Other" category. The chart below the graph provides the total number of closed offender files by each category for the last six fiscal years. These numbers match the numbers from Section I of this report. At the bottom of each graph, there is some text; please note that the number in bold is where the 20% reduction would lie (when compared to FY06). A black (or white) line is drawn across the revocation section; this indicates where the 20% reduction is. Any bar that falls at or beneath the line has met the 20% revocation reduction. There are two agencies listed per page. Information was pulled from the Court Case Sentencing Activity Report which was run on 7/12/11 at 7:38:12 AM.

\*The line across the Average Revocation closure reason represents where the 20% reduction lies. Any bar that falls at or beneath this line means the agency met the 20% targeted revocation reduction goal when compared to FY06 numbers. (20% Reduction=**0.4**) Numbers are pulled from the Court Case Sentencing Activity Report from TOADS.

\*The line across the Average Revocation closure reason represents where the 20% reduction lies. Any bar that falls at or beneath this line means the agency met the 20% targeted revocation reduction goal when compared to FY06 numbers. (20% Reduction= **1.4**) Numbers are pulled from the Court Case Sentencing Activity Report from TOADS.