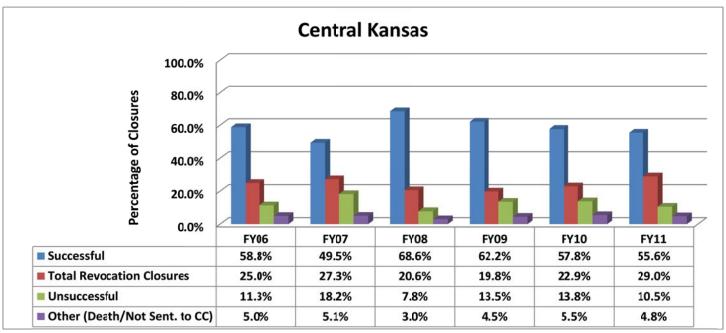

#### **CENTRAL KANSAS**

### SECTION I: Number and Percentage of Community Corrections Closed Offender Files by Reason for Closure for Fiscal Years 2006 – 2011

The first section of data consists of the closed offender files by termination reason for fiscal years 2006 thru 2011 for each agency and statewide (pages 6 - 37). For this data set, a file is defined as a court case assigned to a specific offender. In any agency's jurisdiction, an offender may have multiple cases ("files") that close within the time frame. In that event, the case closure reasons are weighted so that an offender is only counted once, and an accurate count of offenders who are successful or revoked can be obtained. The data contains the number and percentage of how the offender files closed during the last six fiscal years. On the left-hand side of the document you will see the fiscal year followed by an (N=\_). The "N=" represents the total number of offender files closed during that fiscal year. The last bar on the third chart represents where the 20% targeted revocation reduction lies when comparing to FY06 numbers.