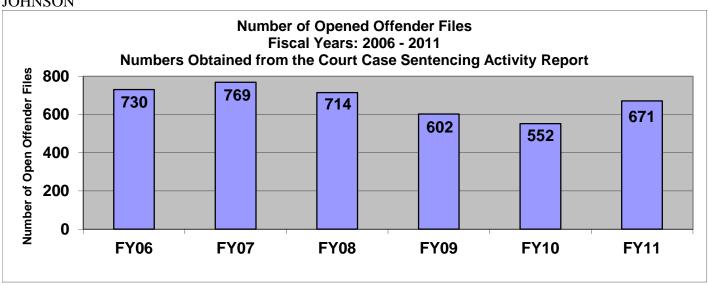

#### SECTION III: Number of Opened Offender Files for Fiscal Years 2006 – 2011 by Agency and Statewide

The third section of data contains the total number of offender files opened during fiscal years 2006 thru 2011 for each agency and statewide. A file is defined as a court case assigned to a specific offender. A file is opened when a new court case record is created due to a new sentence to community corrections or when an offender is assigned to community corrections in the pre-sentence state under SB123 legislation. Please note there are three agencies per page. Information was pulled from the Court Case Sentencing Activity Report which was run on 7/12/11 at 7:38:12 AM.

#### **JOHNSON**