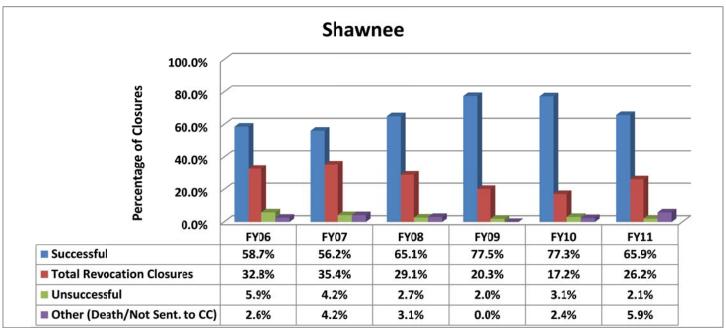

ce, and an accurate count of offenders who are successful or revoked can be obtained. The data contains the number and percentage of how the offender files closed during the last six fiscal years. On the left-hand side of the document you will see the fiscal year followed by an (N=\_). The "N=" represents the total number of offender files closed during that fiscal year. The last bar on the third chart represents where the 20% targeted revocation reduction lies when comparing to FY06 numbers.

All information included in Section I was pulled from the Court Case Sentencing Activity Report which was run on 7/12/11 at 7:38:12 AM.

































































































































































































# SECTION II: Number and Percentage of Community Corrections Offender Files Closed in FY 2011 by Agency and Reason for Closures

The data in Section II is a one page snap-shot of how offender files closed in fiscal year 2011. The numbers and percentages match Section I numbers in this report. Information was pulled from the Court Case Sentencing Activity Report which was run on 7/12/11 at 7:38:12 AM.

# Number and Percentage of Community Corrections Offender Files Closed in FY 2011 by Agency and Reason for Closure

|                           |                         |                   | Dy                             | Age                | iicy a                         | nu r                        | Ceasul                         | 1 101