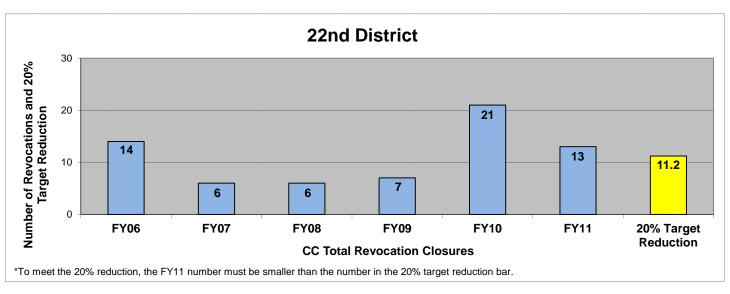

### SECTION I: Number and Percentage of Community Corrections Closed Offender Files by Reason for Closure for Fiscal Years 2006 – 2011

The first section of data consists of the closed offender files by termination reason for fiscal years 2006 thru 2011 for each agency and statewide (pages 6 - 37). For this data set, a file is defined as a court case assigned to a specific offender. In any agency's jurisdiction, an offender may have multiple cases ("files") that close within the time frame. In that event, the case closure reasons are weighted so that an offender is only counted once, and an accurate count of offenders who are successful or revoked can be obtained. The data contains the number and percentage of how the offender files closed during the last six fiscal years. On the left-hand side of the document you will see the fiscal year followed by an (N=\_). The "N=" represents the total number of offender files closed during that fiscal year. The last bar on the third chart represents where the 20% targeted revocation reduction lies when comparing to FY06 numbers.

All information included in Section I was pulled from the Court Case Sentencing Activity Report which was run on 7/12/11 at 7:38:12 AM.