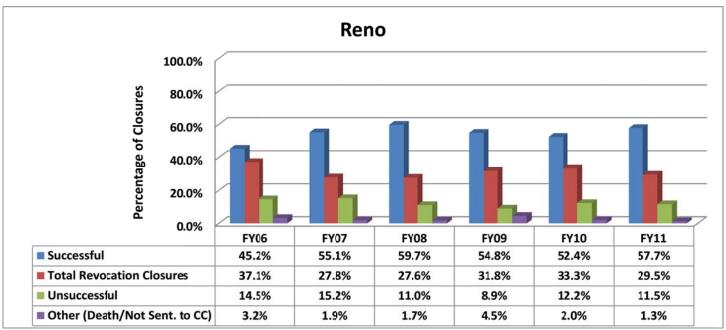

ender is only counted once, and an accurate count of offenders who are successful or revoked can be obtained. The data contains the number and percentage of how the offender files closed during the last six fiscal years. On the left-hand side of the document you will see the fiscal year followed by an (N=\_). The "N=" represents the total number of offender files closed during that fiscal year. The last bar on the third chart represents where the 20% targeted revocation reduction lies when comparing to FY06 numbers.

All information included in Section I was pulled from the Court Case Sentencing Activity Report which was run on 7/12/11 at 7:38:12 AM.

































































































































































































# SECTION II: Number and Percentage of Community Corrections Offender Files Closed in FY 2011 by Agency and Reason for Closures

The data in Section II is a one page snap-shot of how offender files closed in fiscal year 2011. The numbers and percentages match Section I numbers in this report. Information was pulled from the Court Case Sentencing Activity Report which was run on 7/12/11 at 7:38:12 AM.

# Number and Percentage of Community Corrections Offender Files Closed in FY 2011 by Agency and Reason for Closure

|                           |                         |                   | Dy                             | Age                | iicy a                         | nu r                        | Ceasul                         | 1