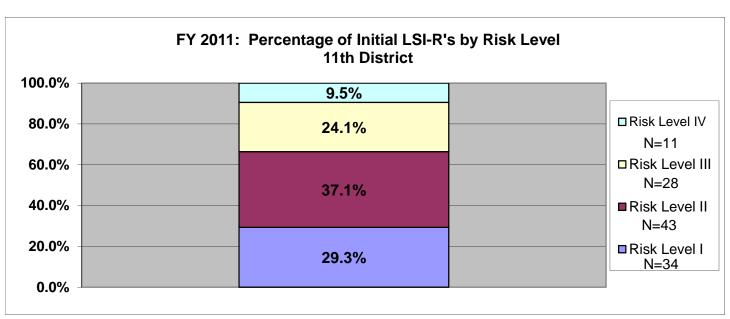

#### Fiscal Year 2011 Community Corrections Statistical Summary Data Index

| Page  | 1        | Title Page                                                                                                                         |
|-------|----------|------------------------------------------------------------------------------------------------------------------------------------|
| Page  | 2        | Preface                                                                                                                            |
| Page  | 3        | Index                                                                                                                              |
| Page  | 4        | Agency Index                                                                                                                       |
| Page  | 5        | Section 1: Description of Section 1 - graphs                                                                                       |
| Pages | 6 - 37   | Section 1: Number and Percentage of Community Corrections Closed Offender Files by Reason for Closure for Fiscal Years 2006 - 2011 |
| Page  | 38       | Section 2: Description of Section 2 - graphs                                                                                       |
| Page  | 39       | Section 2: Number and Percentage of Community Corrections Offender Files Closed in in FY 2011 by Agency and Reason for Closure     |
| Page  | 40       | Section 3: Description of Section 3 - graphs                                                                                       |
| Pages | 41 - 51  | Section 3: Number of Opened Offender Files for Fiscal Years 2006 thru 2011 by Agency and Statewide                                 |
| Page  | 52       | Section 4: Description of Section 4 - graphs                                                                                       |
| Page  | 53 - 54  | Section 4: Number of Community Corrections Offenders (with an LSI-R score): Termination Reason by Supervision Level                |
| Page  | 55       | Section 5: Description of Section 5 – graphs                                                                                       |
| Pages | 56 – 71  | Section 5: Average Number of Offender Files Closed per Month by Reason for Closure for Fiscal Years 2006 - 2011                    |
| Page  | 72       | Section 6: Description of Section 6 - graphs                                                                                       |
| Pages | 73 – 83  | Section 6: Percentage of Initial LSI-R's by Risk Level for Fiscal Year 2011 for All Agencies and Statewide                         |
| Page  | 84       | Section 7: Description of Section 7 - graphs                                                                                       |
| Pages | 85 - 275 | Section 7: FY2011 LSI-R Data                                                                                                       |