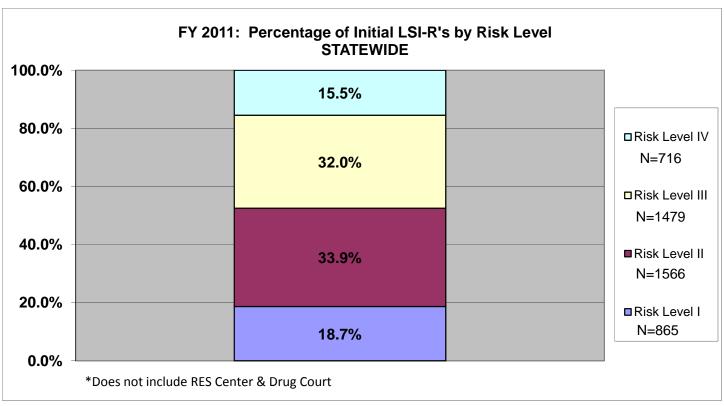

| 2926       | 1738    | 478          |

## SECTION VI: Percentage of Initial LSIR-R's by Risk Level for Fiscal Year 2011 All Agencies & Statewide

The information included in Section VI provides a breakdown of initially assigned risk levels. On the right-hand side of each chart there is an "N=", this is the number of offenders who scored at that risk level. The data only includes fiscal year 2011. The information shows the number and percentage of offenders in each supervision level based upon the initial LSIR assessment. There are three agencies listed per page. Data was exported from the LSIR Flat View file within TOADS. The search criterion was for Assessment Dates between 7/1/2010 and 6/30/2011 and for Pre-Sentence/Initial LSIRs.

























































#### **SECTION VII: FY2011 LSI-R Data**

The last section contains discharge LSI-R data for offenders whose supervision was terminated during fiscal year 2011. The data lists each agency and statewide, and provides the number and percentage of offenders who scored Very Low, Low, Moderate, High, and Very High by LSI-R domain (all 10 domains) by each termination reason. This does not lump revocations together. Please note that offenders who were Not Sentenced to CC (N=94), who Died (N=47), or who had no discharge assessment score (N=529) were not included in this data. This data was pulled from running the SB14 Planning Report (designed by Lori Allison) with the search criterion of 7/1/2010 - 6/30/2011.

TermRsn \* Criminal History Domain

|                                |