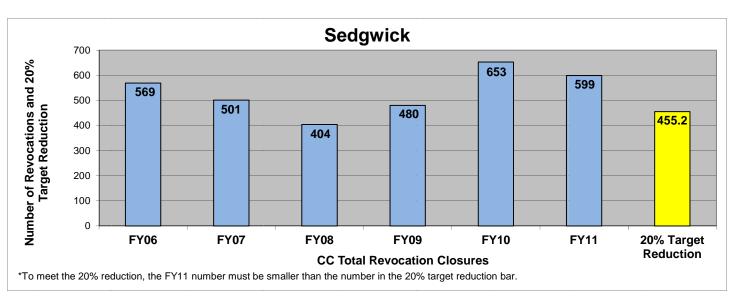

|      | Successful | Revoked | Unsuccessful |
|------|------------|---------|--------------|
| FY06 | 387        | 569     | 22           |
| FY07 | 386        | 501     | 17           |
| FY08 | 448        | 404     | 23           |
| FY09 | 434        | 480     | 23           |
| FY10 | 493        | 653     | 15           |
| FY11 | 561        | 599     | 5            |

\*The line across the Average Revocation closure reason represents where the 20% reduction lies. Any bar that falls at or beneath this line means the agency met the 20% targeted revocation reduction goal when compared to FY06 numbers. (20% Reduction= **5.9**) Numbers are pulled from the Court Case Sentencing Activity Report from TOADS.