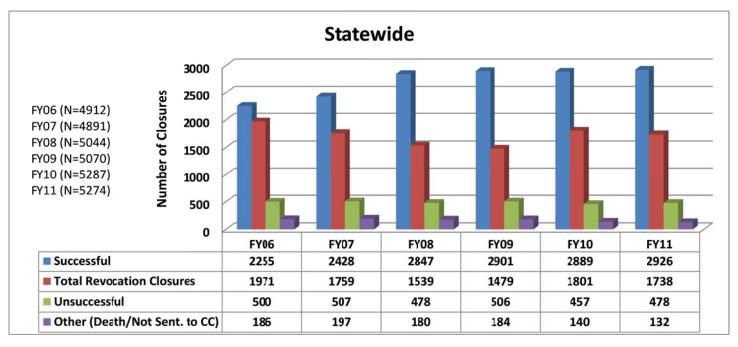

#### **STATEWIDE**

### SECTION I: Number and Percentage of Community Corrections Closed Offender Files by Reason for Closure for Fiscal Years 2006 – 2011

The first section of data consists of the closed offender files by termination reason for fiscal years 2006 thru 2011 for each agency and statewide (pages 6 - 37). For this data set, a file is defined as a court case assigned to a specific offender. In any agency's jurisdiction, an offender may have multiple cases ("files") that close within the time frame. In that event, the case closure reasons are weighted so that an offender is only counted once, and an accurate count of offenders who are successful or revoked can be obtained. The data contains the number and percentage of how the offender files closed during the last six fiscal years. On the left-hand side of the document you will see the fiscal year followed by an (N=\_). The "N=" represents the total number of offender files closed during that fiscal year. The last bar on the third chart represents where the 20% targeted revocation reduction lies when comparing to FY06 numbers.