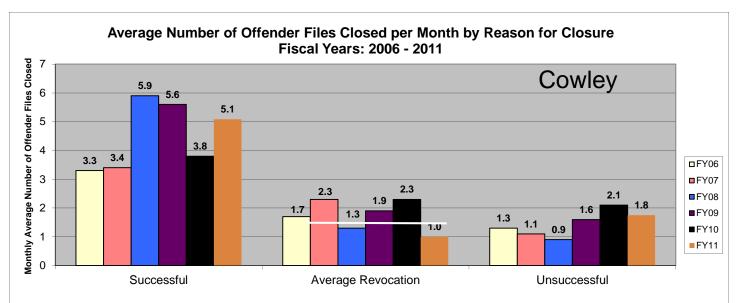

#### **COWLEY**

\*The line across the Average Revocation closure reason represents where the 20% reduction lies. Any bar that falls at or beneath this line means the agency met the 20% targeted revocation reduction goal when compared to FY06 numbers. (20% Reduction=**2.6**) Numbers are pulled from the Court Case Sentencing Activity Report from TOADS.

|      | Successful | Revoked | Unsuccessful |
|------|------------|---------|--------------|
| FY06 | 37         | 38      | 5            |
| FY07 | 45         | 29      | 9            |
| FY08 | 38         | 29      | 7            |
| FY09 | 29         | 16      | 10           |
| FY10 | 41         | 28      | 10           |
| FY11 | 37         | 15      | 27           |