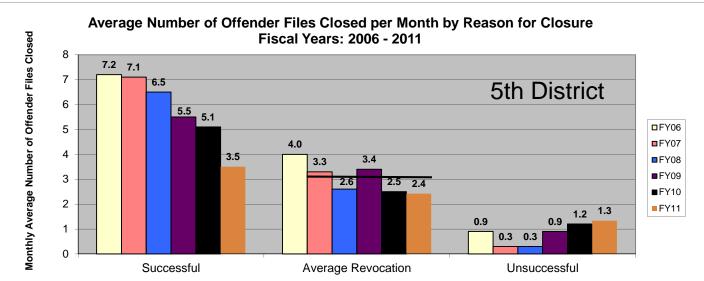

# SECTION V: Average Number of Offender Files Closed per Month by Reason for Closure Fiscal Years 2006 – 2011

The data in Section V shows the average number of offender files closed per month, which is represented by the black numbers above each bar, for the last six fiscal years. Please note that all revocations are lumped together. There is no "Other" category. The chart below the graph provides the total number of closed offender files by each category for the last six fiscal years. These numbers match the numbers from Section I of this report. At the bottom of each graph, there is some text; please note that the number in bold is where the 20% reduction would lie (when compared to FY06). A black (or white) line is drawn across the revocation section; this indicates where the 20% reduction is. Any bar that falls at or beneath the line has met the 20% revocation reduction. There are two agencies listed per page. Information was pulled from the Court Case Sentencing Activity Report which was run on 7/12/11 at 7:38:12 AM.

\*The line across the Average Revocation closure reason represents where the 20% reduction lies. Any bar that falls at or beneath this line means the agency met the 20% targeted revocation reduction goal when compared to FY06 numbers. (20% Reduction= **2.5**) Numbers are pulled from the Court Case Sentencing Activity Report from TOADS.