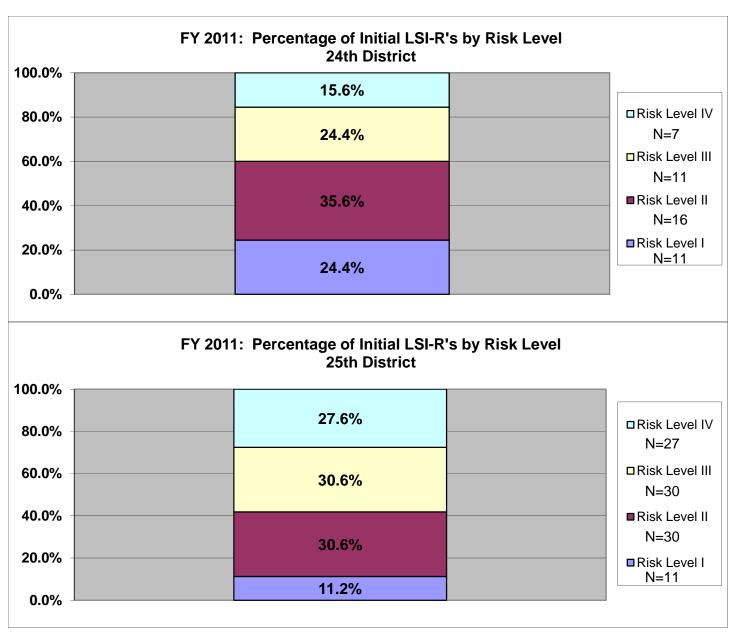

#### Fiscal Year 2011 Community Corrections Statistical Summary Data Index

| Page  | 1        | Title Page                                                                                                                         |
|-------|----------|------------------------------------------------------------------------------------------------------------------------------------|
| Page  | 2        | Preface                                                                                                                            |
| Page  | 3        | Index                                                                                                                              |
| Page  | 4        | Agency Index                                                                                                                       |
| Page  | 5        | Section 1: Description of Section 1 - graphs                                                                                       |
| Pages | 6 - 37   | Section 1: Number and Percentage of Community Corrections Closed Offender Files by Reason for Closure for Fiscal Years 2006 - 2011 |
| Page  | 38       | Section 2: Description of Section 2 - graphs                                                                                       |
| Page  | 39       | Section 2: Number and Percentage of Community Corrections Offender Files Closed in in FY 2011 by Agency and Reason for Closure     |
| Page  | 40       | Section 3: Description of Section 3 - graphs                                                                                       |
| Pages | 41 - 51  | Section 3: Number of Opened Offender Files for Fiscal Years 2006 thru 2011 by Agency and Statewide                                 |
| Page  | 52       | Section 4: Description of Section 4 - graphs                                                                                       |
| Page  | 53 - 54  | Section 4: Number of Community Corrections Offenders (with an LSI-R score): Termination Reason by Supervision Level                |
| Page  | 55       | Section 5: Description of Section 5 – graphs                                                                                       |
| Pages | 56 – 71  | Section 5: Average Number of Offender Files Closed per Month by Reason for Closure for Fiscal Years 2006 - 2011                    |
| Page  | 72       | Section 6: Description of Section 6 - graphs                                                                                       |
| Pages | 73 – 83  | Section 6: Percentage of Initial LSI-R's by Risk Level for Fiscal Year 2011 for All Agencies and Statewide                         |
| Page  | 84       | Section 7: Description of Section 7 - graphs                                                                                       |
| Pages | 85 - 275 | Section 7: FY2011 LSI-R Data                                                                                                       |