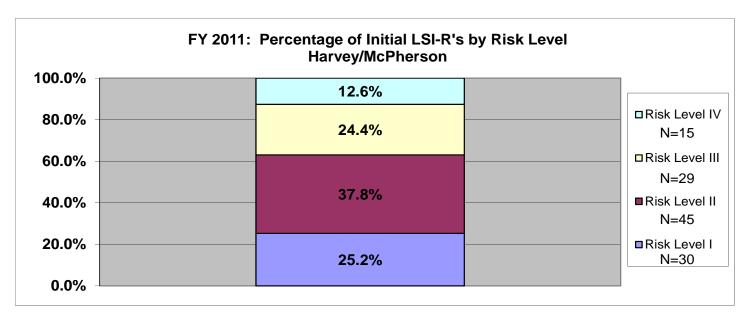

| 457          |
| FY11 | 2926       | 1738    | 478          |

## SECTION VI: Percentage of Initial LSIR-R's by Risk Level for Fiscal Year 2011 All Agencies & Statewide

The information included in Section VI provides a breakdown of initially assigned risk levels. On the right-hand side of each chart there is an "N=", this is the number of offenders who scored at that risk level. The data only includes fiscal year 2011. The information shows the number and percentage of offenders in each supervision level based upon the initial LSIR assessment. There are three agencies listed per page. Data was exported from the LSIR Flat View file within TOADS. The search criterion was for Assessment Dates between 7/1/2010 and 6/30/2011 and for Pre-Sentence/Initial LSIRs.

























































#### **SECTION VII: FY2011 LSI-R Data**

The last section contains discharge LSI-R data for offenders whose supervision was terminated during fiscal year 2011. The data lists each agency and statewide, and provides the number and percentage of offenders who scored Very Low, Low, Moderate, High, and Very High by LSI-R domain (all 10 domains) by each termination reason. This does not lump revocations together. Please note that offenders who were Not Sentenced to CC (N=94), who Died (N=47), or who had no discharge assessment score (N=529) were not included in this data. This data was pulled from running the SB14 Planning Report (designed by Lori Allison) with the search criterion of 7/1/2010 - 6/30/2011.

TermRsn \* Criminal History Domain

|