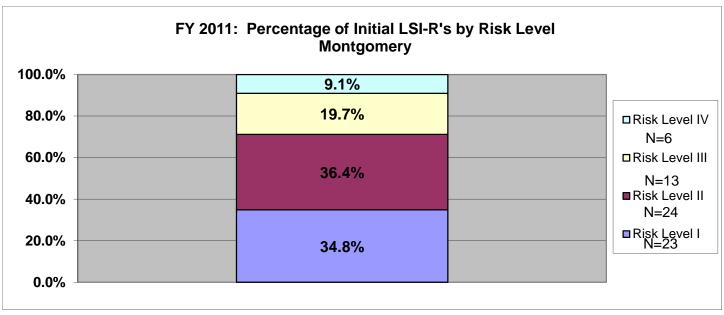

|
| FY11 | 2926       | 1738    | 478          |

## SECTION VI: Percentage of Initial LSIR-R's by Risk Level for Fiscal Year 2011 All Agencies & Statewide

The information included in Section VI provides a breakdown of initially assigned risk levels. On the right-hand side of each chart there is an "N=", this is the number of offenders who scored at that risk level. The data only includes fiscal year 2011. The information shows the number and percentage of offenders in each supervision level based upon the initial LSIR assessment. There are three agencies listed per page. Data was exported from the LSIR Flat View file within TOADS. The search criterion was for Assessment Dates between 7/1/2010 and 6/30/2011 and for Pre-Sentence/Initial LSIRs.

























































#### **SECTION VII: FY2011 LSI-R Data**

The last section contains discharge LSI-R data for offenders whose supervision was terminated during fiscal year 2011. The data lists each agency and statewide, and provides the number and percentage of offenders who scored Very Low, Low, Moderate, High, and Very High by LSI-R domain (all 10 domains) by each termination reason. This does not lump revocations together. Please note that offenders who were Not Sentenced to CC (N=94), who Died (N=47), or who had no discharge assessment score (N=529) were not included in this data. This data was pulled from running the SB14 Planning Report (designed by Lori Allison) with the search criterion of 7/1/2010 - 6/30/2011.

TermRsn \* Criminal History Domain

|