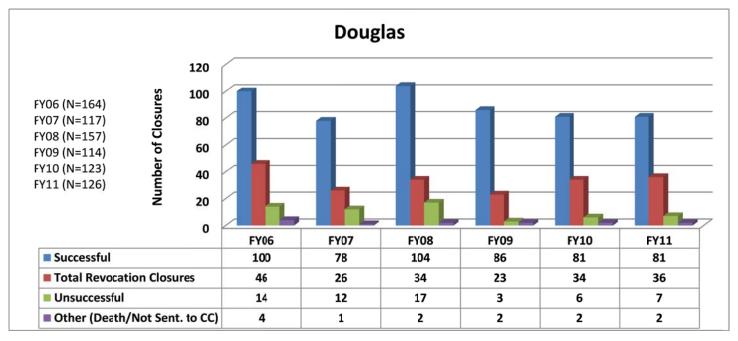

#### **DOUGLAS**

#### SECTION III: Number of Opened Offender Files for Fiscal Years 2006 – 2011 by Agency and Statewide

The third section of data contains the total number of offender files opened during fiscal years 2006 thru 2011 for each agency and statewide. A file is defined as a court case assigned to a specific offender. A file is opened when a new court case record is created due to a new sentence to community corrections or when an offender is assigned to community corrections in the pre-sentence state under SB123 legislation. Please note there are three agencies per page. Information was pulled from the Court Case Sentencing Activity Report which was run on 7/12/11 at 7:38:12 AM.