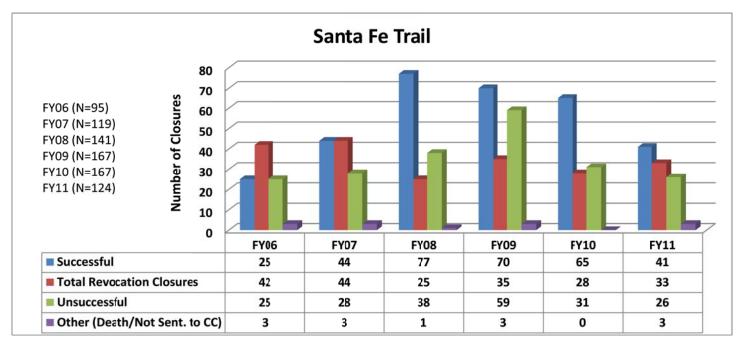

### SECTION I: Number and Percentage of Community Corrections Closed Offender Files by Reason for Closure for Fiscal Years 2006 – 2011

The first section of data consists of the closed offender files by termination reason for fiscal years 2006 thru 2011 for each agency and statewide (pages 6 - 37). For this data set, a file is defined as a court case assigned to a specific offender. In any agency's jurisdiction, an offender may have multiple cases ("files") that close within the time frame. In that event, the case closure reasons are weighted so that an offender is only counted once, and an accurate count of offenders who are successful or revoked can be obtained. The data contains the number and percentage of how the offender files closed during the last six fiscal years. On the left-hand side of the document you will see the fiscal year followed by an (N=\_). The "N=" represents the total number of offender files closed during that fiscal year. The last bar on the third chart represents where the 20% targeted revocation reduction lies when comparing to FY06 numbers.

All information included in Section I was pulled from the Court Case Sentencing Activity Report which was run on 7/12/11 at 7:38:12 AM.

#### SANTA FE TRAIL