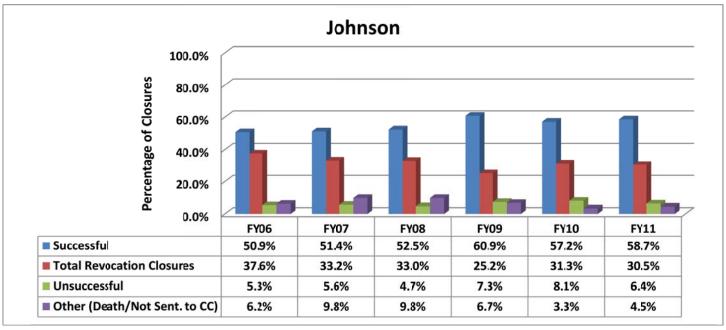

### SECTION I: Number and Percentage of Community Corrections Closed Offender Files by Reason for Closure for Fiscal Years 2006 – 2011

The first section of data consists of the closed offender files by termination reason for fiscal years 2006 thru 2011 for each agency and statewide (pages 6 - 37). For this data set, a file is defined as a court case assigned to a specific offender. In any agency's jurisdiction, an offender may have multiple cases ("files") that close within the time frame. In that event, the case closure reasons are weighted so that an offender is only counted once, and an accurate count of offenders who are successful or revoked can be obtained. The data contains the number and percentage of how the offender files closed during the last six fiscal years. On the left-hand side of the document you will see the fiscal year followed by an (N=\_). The "N=" represents the total number of offender files closed during that fiscal year. The last bar on the third chart represents where the 20% targeted revocation reduction lies when comparing to FY06 numbers.

#### **JOHNSON**