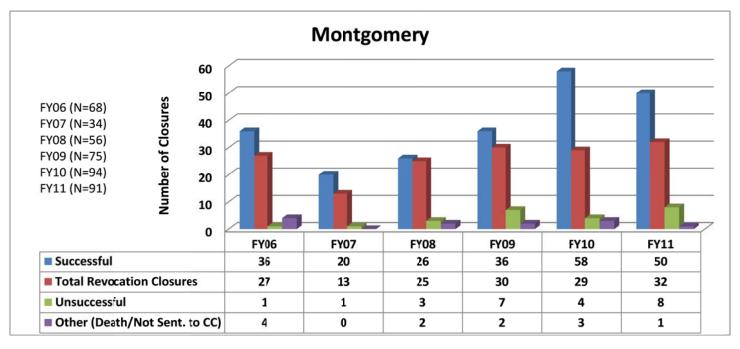

so that an offender is only counted once, and an accurate count of offenders who are successful or revoked can be obtained. The data contains the number and percentage of how the offender files closed during the last six fiscal years. On the left-hand side of the document you will see the fiscal year followed by an (N=\_). The "N=" represents the total number of offender files closed during that fiscal year. The last bar on the third chart represents where the 20% targeted revocation reduction lies when comparing to FY06 numbers.

All information included in Section I was pulled from the Court Case Sentencing Activity Report which was run on 7/12/11 at 7:38:12 AM.

































































































































































































# SECTION II: Number and Percentage of Community Corrections Offender Files Closed in FY 2011 by Agency and Reason for Closures

The data in Section II is a one page snap-shot of how offender files closed in fiscal year 2011. The numbers and percentages match Section I numbers in this report. Information was pulled from the Court Case Sentencing Activity Report which was run on 7/12/11 at 7:38:12 AM.

# Number and Percentage of Community Corrections Offender Files Closed in FY 2011 by Agency and Reason for Closure

|                           |                         |                   | Dy                             | Age                | iicy a                         | nu r                        | Ceasul