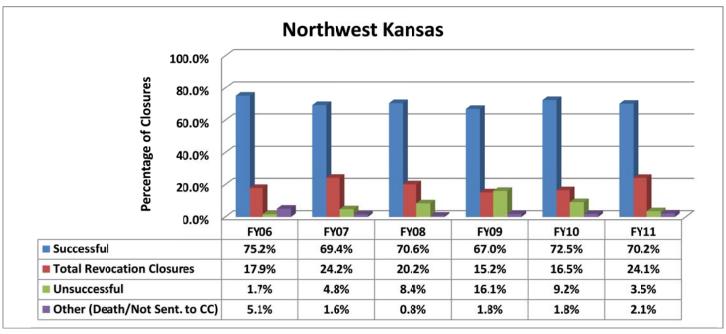

### SECTION I: Number and Percentage of Community Corrections Closed Offender Files by Reason for Closure for Fiscal Years 2006 – 2011

The first section of data consists of the closed offender files by termination reason for fiscal years 2006 thru 2011 for each agency and statewide (pages 6 - 37). For this data set, a file is defined as a court case assigned to a specific offender. In any agency's jurisdiction, an offender may have multiple cases ("files") that close within the time frame. In that event, the case closure reasons are weighted so that an offender is only counted once, and an accurate count of offenders who are successful or revoked can be obtained. The data contains the number and percentage of how the offender files closed during the last six fiscal years. On the left-hand side of the document you will see the fiscal year followed by an (N=\_). The "N=" represents the total number of offender files closed during that fiscal year. The last bar on the third chart represents where the 20% targeted revocation reduction lies when comparing to FY06 numbers.

#### NORTHWEST KANSAS