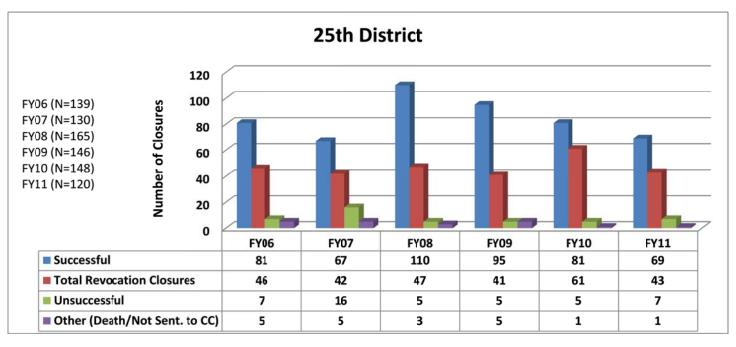

### SECTION I: Number and Percentage of Community Corrections Closed Offender Files by Reason for Closure for Fiscal Years 2006 – 2011

The first section of data consists of the closed offender files by termination reason for fiscal years 2006 thru 2011 for each agency and statewide (pages 6 - 37). For this data set, a file is defined as a court case assigned to a specific offender. In any agency's jurisdiction, an offender may have multiple cases ("files") that close within the time frame. In that event, the case closure reasons are weighted so that an offender is only counted once, and an accurate count of offenders who are successful or revoked can be obtained. The data contains the number and percentage of how the offender files closed during the last six fiscal years. On the left-hand side of the document you will see the fiscal year followed by an (N=\_). The "N=" represents the total number of offender files closed during that fiscal year. The last bar on the third chart represents where the 20% targeted revocation reduction lies when comparing to FY06 numbers.

# 24<sup>th</sup> District

25<sup>th</sup> District