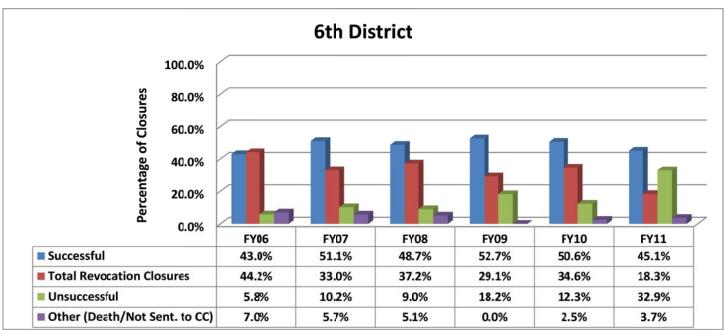

#### SECTION III: Number of Opened Offender Files for Fiscal Years 2006 – 2011 by Agency and Statewide

The third section of data contains the total number of offender files opened during fiscal years 2006 thru 2011 for each agency and statewide. A file is defined as a court case assigned to a specific offender. A file is opened when a new court case record is created due to a new sentence to community corrections or when an offender is assigned to community corrections in the pre-sentence state under SB123 legislation. Please note there are three agencies per page. Information was pulled from the Court Case Sentencing Activity Report which was run on 7/12/11 at 7:38:12 AM.