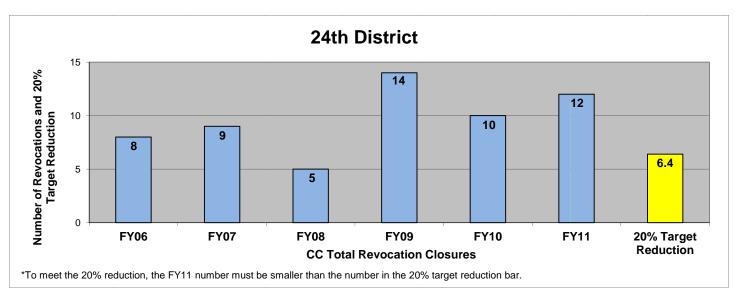

### SECTION I: Number and Percentage of Community Corrections Closed Offender Files by Reason for Closure for Fiscal Years 2006 – 2011

The first section of data consists of the closed offender files by termination reason for fiscal years 2006 thru 2011 for each agency and statewide (pages 6 - 37). For this data set, a file is defined as a court case assigned to a specific offender. In any agency's jurisdiction, an offender may have multiple cases ("files") that close within the time frame. In that event, the case closure reasons are weighted so that an offender is only counted once, and an accurate count of offenders who are successful or revoked can be obtained. The data contains the number and percentage of how the offender files closed during the last six fiscal years. On the left-hand side of the document you will see the fiscal year followed by an (N=\_). The "N=" represents the total number of offender files closed during that fiscal year. The last bar on the third chart represents where the 20% targeted revocation reduction lies when comparing to FY06 numbers.

# 24<sup>th</sup> District

25<sup>th</sup> District