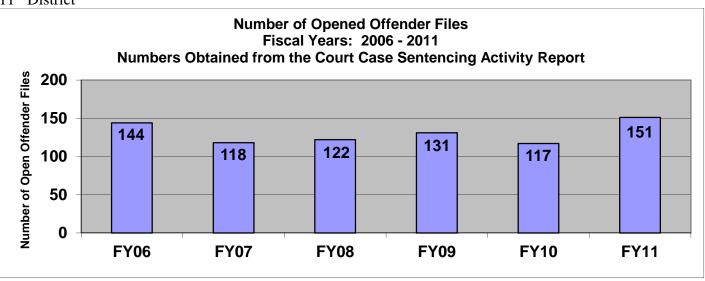

#### SECTION III: Number of Opened Offender Files for Fiscal Years 2006 – 2011 by Agency and Statewide

The third section of data contains the total number of offender files opened during fiscal years 2006 thru 2011 for each agency and statewide. A file is defined as a court case assigned to a specific offender. A file is opened when a new court case record is created due to a new sentence to community corrections or when an offender is assigned to community corrections in the pre-sentence state under SB123 legislation. Please note there are three agencies per page. Information was pulled from the Court Case Sentencing Activity Report which was run on 7/12/11 at 7:38:12 AM.

# 4<sup>th</sup> District

6<sup>th</sup> District

8<sup>th</sup> District

11<sup>th</sup> District