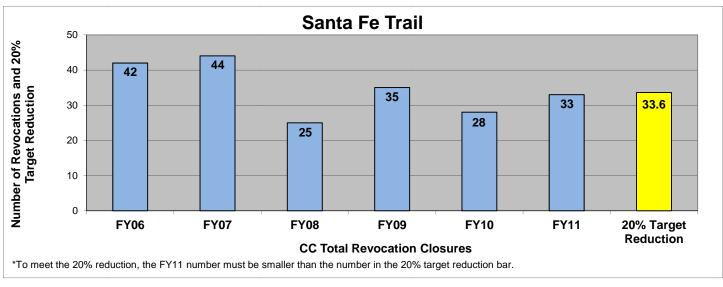

### SECTION I: Number and Percentage of Community Corrections Closed Offender Files by Reason for Closure for Fiscal Years 2006 – 2011

The first section of data consists of the closed offender files by termination reason for fiscal years 2006 thru 2011 for each agency and statewide (pages 6 - 37). For this data set, a file is defined as a court case assigned to a specific offender. In any agency's jurisdiction, an offender may have multiple cases ("files") that close within the time frame. In that event, the case closure reasons are weighted so that an offender is only counted once, and an accurate count of offenders who are successful or revoked can be obtained. The data contains the number and percentage of how the offender files closed during the last six fiscal years. On the left-hand side of the document you will see the fiscal year followed by an (N=\_). The "N=" represents the total number of offender files closed during that fiscal year. The last bar on the third chart represents where the 20% targeted revocation reduction lies when comparing to FY06 numbers.

#### SANTA FE TRAIL