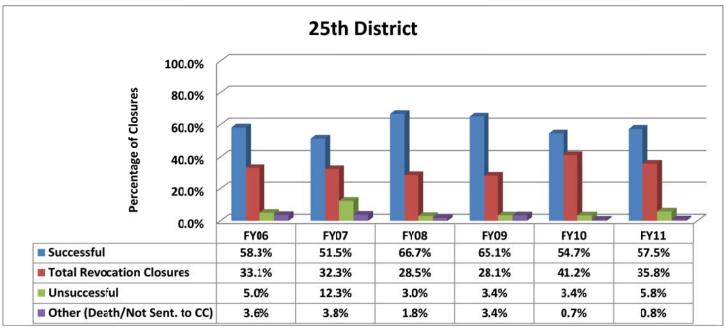

### SECTION I: Number and Percentage of Community Corrections Closed Offender Files by Reason for Closure for Fiscal Years 2006 – 2011

The first section of data consists of the closed offender files by termination reason for fiscal years 2006 thru 2011 for each agency and statewide (pages 6 - 37). For this data set, a file is defined as a court case assigned to a specific offender. In any agency's jurisdiction, an offender may have multiple cases ("files") that close within the time frame. In that event, the case closure reasons are weighted so that an offender is only counted once, and an accurate count of offenders who are successful or revoked can be obtained. The data contains the number and percentage of how the offender files closed during the last six fiscal years. On the left-hand side of the document you will see the fiscal year followed by an (N=\_). The "N=" represents the total number of offender files closed during that fiscal year. The last bar on the third chart represents where the 20% targeted revocation reduction lies when comparing to FY06 numbers.

# 24<sup>th</sup> District

25<sup>th</sup> District