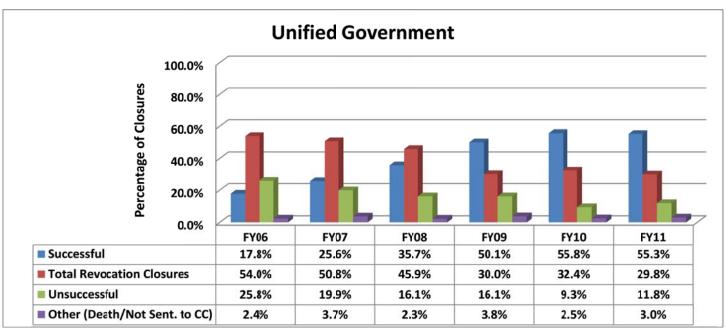

### SECTION I: Number and Percentage of Community Corrections Closed Offender Files by Reason for Closure for Fiscal Years 2006 – 2011

The first section of data consists of the closed offender files by termination reason for fiscal years 2006 thru 2011 for each agency and statewide (pages 6 - 37). For this data set, a file is defined as a court case assigned to a specific offender. In any agency's jurisdiction, an offender may have multiple cases ("files") that close within the time frame. In that event, the case closure reasons are weighted so that an offender is only counted once, and an accurate count of offenders who are successful or revoked can be obtained. The data contains the number and percentage of how the offender files closed during the last six fiscal years. On the left-hand side of the document you will see the fiscal year followed by an (N=\_). The "N=" represents the total number of offender files closed during that fiscal year. The last bar on the third chart represents where the 20% targeted revocation reduction lies when comparing to FY06 numbers.

#### **UNIFIED GOVERNMENT**