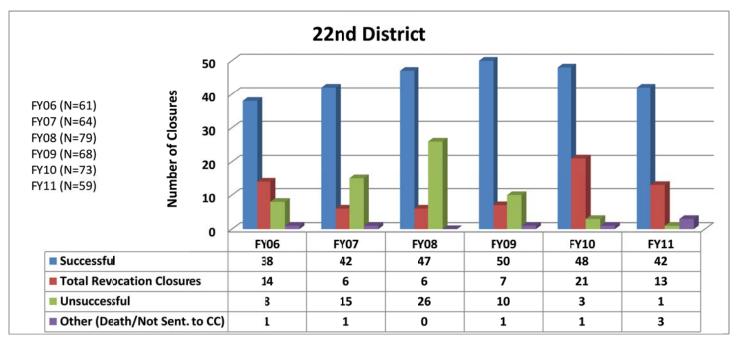

### SECTION I: Number and Percentage of Community Corrections Closed Offender Files by Reason for Closure for Fiscal Years 2006 – 2011

The first section of data consists of the closed offender files by termination reason for fiscal years 2006 thru 2011 for each agency and statewide (pages 6 - 37). For this data set, a file is defined as a court case assigned to a specific offender. In any agency's jurisdiction, an offender may have multiple cases ("files") that close within the time frame. In that event, the case closure reasons are weighted so that an offender is only counted once, and an accurate count of offenders who are successful or revoked can be obtained. The data contains the number and percentage of how the offender files closed during the last six fiscal years. On the left-hand side of the document you will see the fiscal year followed by an (N=\_). The "N=" represents the total number of offender files closed during that fiscal year. The last bar on the third chart represents where the 20% targeted revocation reduction lies when comparing to FY06 numbers.

All information included in Section I was pulled from the Court Case Sentencing Activity Report which was run on 7/12/11 at 7:38:12 AM.