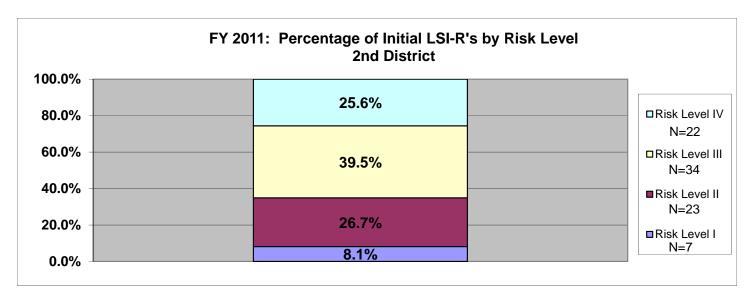

## SECTION IV: Number of Community Corrections Offenders with an LSI-R Score: Termination Reason by Supervision Level

This is a quick snapshot of the number of offenders LSIR risk level by termination reason for all agencies and statewide for fiscal year 2011. The second page is the percentage of offenders LSIR risk level by termination reason. Numbers were pulled from the Court Case Sentencing Activity Summary Report which is run on 7/12/11 at 7:38:12 AM and matched with numbers pulled from TOADS-Assessment file (discharge assessments that occurred between 7/1/11-6/30/11). The numbers in this data set will be the same or slightly lower or higher due to the Assessment file being pulled approximately 2 months after the CCSAR report was run. This gives the agencies time to have gone back in and discharged offenders who weren't there when the CCSAR was run on 7/12/11; and/or time to go back and change the reason for closure.