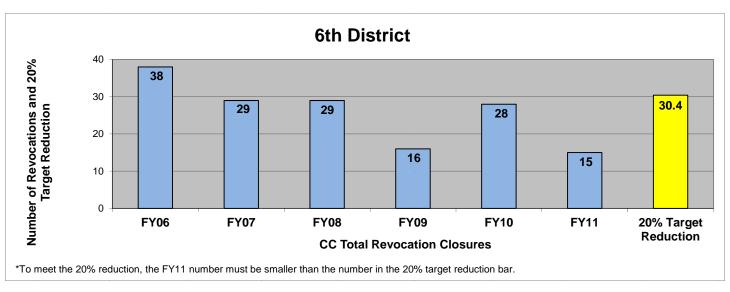

### SECTION I: Number and Percentage of Community Corrections Closed Offender Files by Reason for Closure for Fiscal Years 2006 – 2011

The first section of data consists of the closed offender files by termination reason for fiscal years 2006 thru 2011 for each agency and statewide (pages 6 - 37). For this data set, a file is defined as a court case assigned to a specific offender. In any agency's jurisdiction, an offender may have multiple cases ("files") that close within the time frame. In that event, the case closure reasons are weighted so that an offender is only counted once, and an accurate count of offenders who are successful or revoked can be obtained. The data contains the number and percentage of how the offender files closed during the last six fiscal years. On the left-hand side of the document you will see the fiscal year followed by an (N=\_). The "N=" represents the total number of offender files closed during that fiscal year. The last bar on the third chart represents where the 20% targeted revocation reduction lies when comparing to FY06 numbers.

All information included in Section I was pulled from the Court Case Sentencing Activity Report which was run on 7/12/11 at 7:38:12 AM.