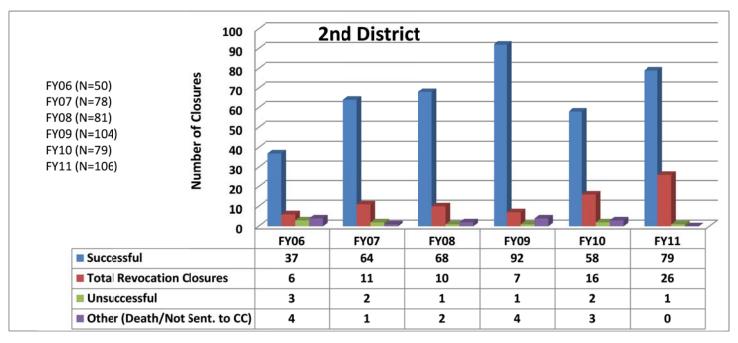

### SECTION I: Number and Percentage of Community Corrections Closed Offender Files by Reason for Closure for Fiscal Years 2006 – 2011

The first section of data consists of the closed offender files by termination reason for fiscal years 2006 thru 2011 for each agency and statewide (pages 6 - 37). For this data set, a file is defined as a court case assigned to a specific offender. In any agency's jurisdiction, an offender may have multiple cases ("files") that close within the time frame. In that event, the case closure reasons are weighted so that an offender is only counted once, and an accurate count of offenders who are successful or revoked can be obtained. The data contains the number and percentage of how the offender files closed during the last six fiscal years. On the left-hand side of the document you will see the fiscal year followed by an (N=\_). The "N=" represents the total number of offender files closed during that fiscal year. The last bar on the third chart represents where the 20% targeted revocation reduction lies when comparing to FY06 numbers.

All information included in Section I was pulled from the Court Case Sentencing Activity Report which was run on 7/12/11 at 7:38:12 AM.

# 2<sup>nd</sup> District