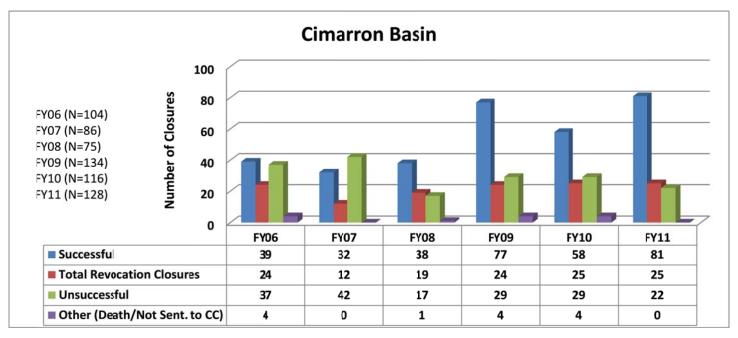

### SECTION I: Number and Percentage of Community Corrections Closed Offender Files by Reason for Closure for Fiscal Years 2006 – 2011

The first section of data consists of the closed offender files by termination reason for fiscal years 2006 thru 2011 for each agency and statewide (pages 6 - 37). For this data set, a file is defined as a court case assigned to a specific offender. In any agency's jurisdiction, an offender may have multiple cases ("files") that close within the time frame. In that event, the case closure reasons are weighted so that an offender is only counted once, and an accurate count of offenders who are successful or revoked can be obtained. The data contains the number and percentage of how the offender files closed during the last six fiscal years. On the left-hand side of the document you will see the fiscal year followed by an (N=\_). The "N=" represents the total number of offender files closed during that fiscal year. The last bar on the third chart represents where the 20% targeted revocation reduction lies when comparing to FY06 numbers.

#### **CIMARRON BASIN**