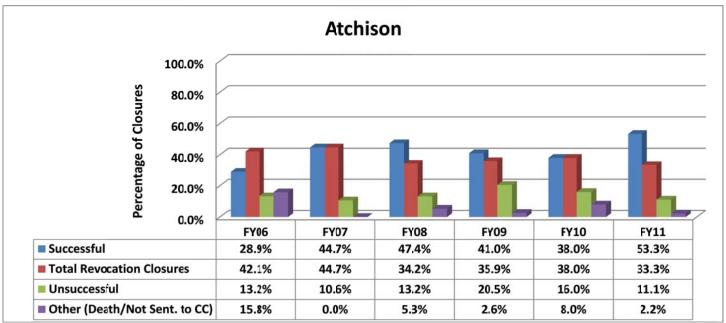

#### **ATCHISON**

### SECTION I: Number and Percentage of Community Corrections Closed Offender Files by Reason for Closure for Fiscal Years 2006 – 2011

The first section of data consists of the closed offender files by termination reason for fiscal years 2006 thru 2011 for each agency and statewide (pages 6 - 37). For this data set, a file is defined as a court case assigned to a specific offender. In any agency's jurisdiction, an offender may have multiple cases ("files") that close within the time frame. In that event, the case closure reasons are weighted so that an offender is only counted once, and an accurate count of offenders who are successful or revoked can be obtained. The data contains the number and percentage of how the offender files closed during the last six fiscal years. On the left-hand side of the document you will see the fiscal year followed by an (N=\_). The "N=" represents the total number of offender files closed during that fiscal year. The last bar on the third chart represents where the 20% targeted revocation reduction lies when comparing to FY06 numbers.