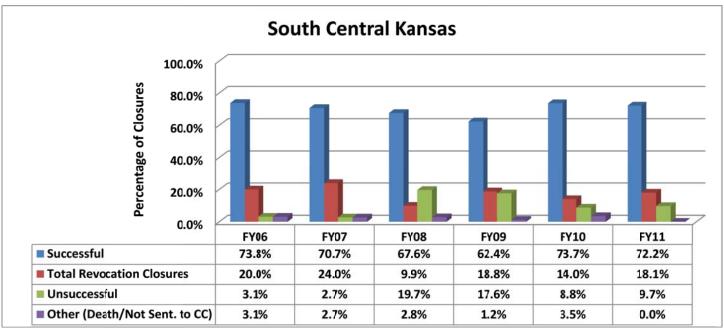

### SECTION I: Number and Percentage of Community Corrections Closed Offender Files by Reason for Closure for Fiscal Years 2006 – 2011

The first section of data consists of the closed offender files by termination reason for fiscal years 2006 thru 2011 for each agency and statewide (pages 6 - 37). For this data set, a file is defined as a court case assigned to a specific offender. In any agency's jurisdiction, an offender may have multiple cases ("files") that close within the time frame. In that event, the case closure reasons are weighted so that an offender is only counted once, and an accurate count of offenders who are successful or revoked can be obtained. The data contains the number and percentage of how the offender files closed during the last six fiscal years. On the left-hand side of the document you will see the fiscal year followed by an (N=\_). The "N=" represents the total number of offender files closed during that fiscal year. The last bar on the third chart represents where the 20% targeted revocation reduction lies when comparing to FY06 numbers.

All information included in Section I was pulled from the Court Case Sentencing Activity Report which was run on 7/12/11 at 7:38:12 AM.

#### SOUTH CENTRAL KANSAS