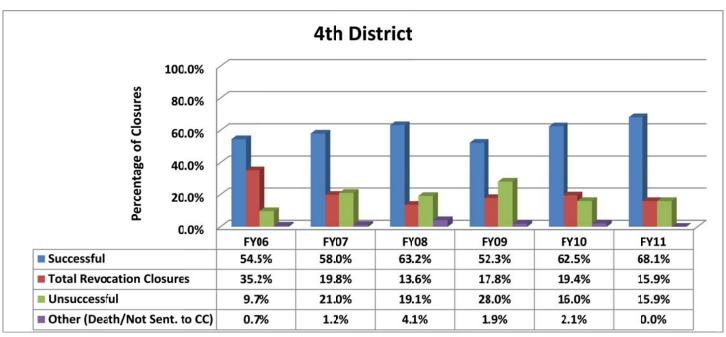

### SECTION I: Number and Percentage of Community Corrections Closed Offender Files by Reason for Closure for Fiscal Years 2006 – 2011

The first section of data consists of the closed offender files by termination reason for fiscal years 2006 thru 2011 for each agency and statewide (pages 6 - 37). For this data set, a file is defined as a court case assigned to a specific offender. In any agency's jurisdiction, an offender may have multiple cases ("files") that close within the time frame. In that event, the case closure reasons are weighted so that an offender is only counted once, and an accurate count of offenders who are successful or revoked can be obtained. The data contains the number and percentage of how the offender files closed during the last six fiscal years. On the left-hand side of the document you will see the fiscal year followed by an (N=\_). The "N=" represents the total number of offender files closed during that fiscal year. The last bar on the third chart represents where the 20% targeted revocation reduction lies when comparing to FY06 numbers.

# 4<sup>th</sup> District

6<sup>th</sup> District

8<sup>th</sup> District

11<sup>th</sup> District