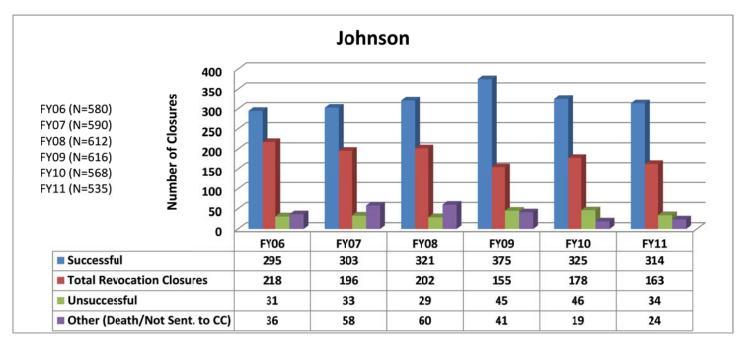

### SECTION I: Number and Percentage of Community Corrections Closed Offender Files by Reason for Closure for Fiscal Years 2006 – 2011

The first section of data consists of the closed offender files by termination reason for fiscal years 2006 thru 2011 for each agency and statewide (pages 6 - 37). For this data set, a file is defined as a court case assigned to a specific offender. In any agency's jurisdiction, an offender may have multiple cases ("files") that close within the time frame. In that event, the case closure reasons are weighted so that an offender is only counted once, and an accurate count of offenders who are successful or revoked can be obtained. The data contains the number and percentage of how the offender files closed during the last six fiscal years. On the left-hand side of the document you will see the fiscal year followed by an (N=\_). The "N=" represents the total number of offender files closed during that fiscal year. The last bar on the third chart represents where the 20% targeted revocation reduction lies when comparing to FY06 numbers.

#### **JOHNSON**

|      | Successful | Revoked | Unsuccessful |
|------|------------|---------|--------------|
| FY06 | 295        | 218     | 31           |
| FY07 | 303        | 196     | 33           |
| FY08 | 321        | 202     | 29           |
| FY09 | 375        | 155     | 45           |
| FY10 | 325        | 178     | 46           |
| FY11 | 314        | 163     | 34           |