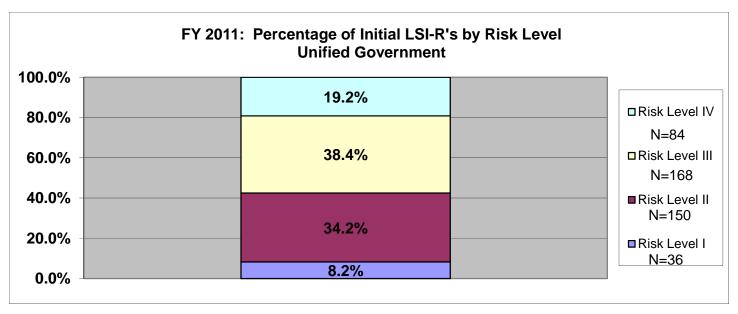

1 | 2926       | 1738    | 478          |

## SECTION VI: Percentage of Initial LSIR-R's by Risk Level for Fiscal Year 2011 All Agencies & Statewide

The information included in Section VI provides a breakdown of initially assigned risk levels. On the right-hand side of each chart there is an "N=", this is the number of offenders who scored at that risk level. The data only includes fiscal year 2011. The information shows the number and percentage of offenders in each supervision level based upon the initial LSIR assessment. There are three agencies listed per page. Data was exported from the LSIR Flat View file within TOADS. The search criterion was for Assessment Dates between 7/1/2010 and 6/30/2011 and for Pre-Sentence/Initial LSIRs.

























































#### **SECTION VII: FY2011 LSI-R Data**

The last section contains discharge LSI-R data for offenders whose supervision was terminated during fiscal year 2011. The data lists each agency and statewide, and provides the number and percentage of offenders who scored Very Low, Low, Moderate, High, and Very High by LSI-R domain (all 10 domains) by each termination reason. This does not lump revocations together. Please note that offenders who were Not Sentenced to CC (N=94), who Died (N=47), or who had no discharge assessment score (N=529) were not included in this data. This data was pulled from running the SB14 Planning Report (designed by Lori Allison) with the search criterion of 7/1/2010 - 6/30/2011.

TermRsn \* Criminal History Domain

|                                |