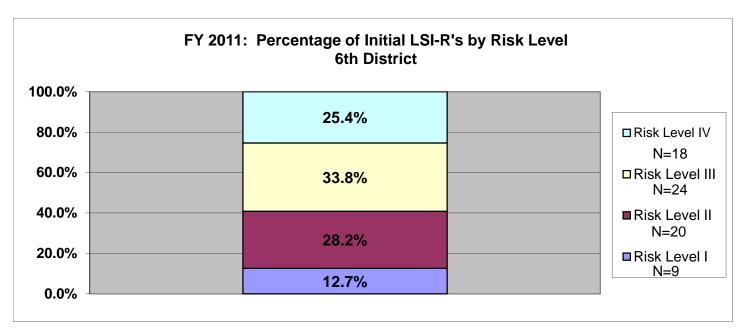

# 4<sup>th</sup> District

6<sup>th</sup> District

8<sup>th</sup> District

11<sup>th</sup> District