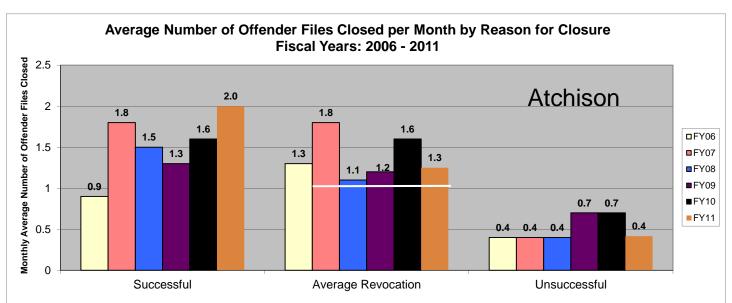

#### **ATCHISON**

# SECTION V: Average Number of Offender Files Closed per Month by Reason for Closure Fiscal Years 2006 – 2011

The data in Section V shows the average number of offender files closed per month, which is represented by the black numbers above each bar, for the last six fiscal years. Please note that all revocations are lumped together. There is no "Other" category. The chart below the graph provides the total number of closed offender files by each category for the last six fiscal years. These numbers match the numbers from Section I of this report. At the bottom of each graph, there is some text; please note that the number in bold is where the 20% reduction would lie (when compared to FY06). A black (or white) line is drawn across the revocation section; this indicates where the 20% reduction is. Any bar that falls at or beneath the line has met the 20% revocation reduction. There are two agencies listed per page. Information was pulled from the Court Case Sentencing Activity Report which was run on 7/12/11 at 7:38:12 AM.

\*The line across the Average Revocation closure reason represents where the 20% reduction lies. Any bar that falls at or beneath this line means the agency met the 20% targeted revocation reduction goal when compared to FY06 numbers. (20% Reduction=**0.4**) Numbers are pulled from the Court Case Sentencing Activity Report from TOADS.

|      | Successful | Revoked | Unsuccessful |
|------|------------|---------|--------------|
| FY06 | 37         | 6       | 3            |
| FY07 | 64         | 11      | 2            |
| FY08 | 68         | 10      | 1            |
| FY09 | 92         | 7       | 1            |
| FY10 | 58         | 16      | 2            |
| FY11 | 79         | 26      | 1            |