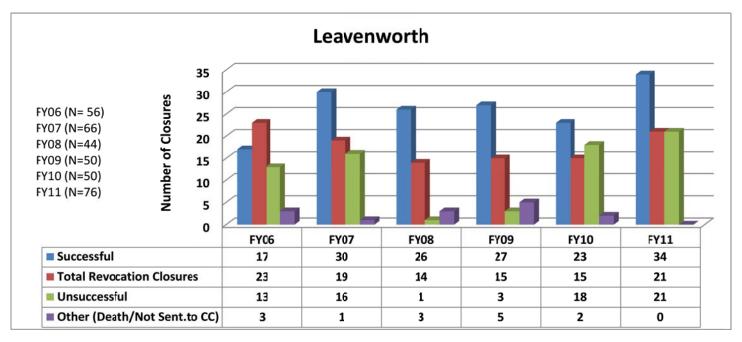

### SECTION I: Number and Percentage of Community Corrections Closed Offender Files by Reason for Closure for Fiscal Years 2006 – 2011

The first section of data consists of the closed offender files by termination reason for fiscal years 2006 thru 2011 for each agency and statewide (pages 6 - 37). For this data set, a file is defined as a court case assigned to a specific offender. In any agency's jurisdiction, an offender may have multiple cases ("files") that close within the time frame. In that event, the case closure reasons are weighted so that an offender is only counted once, and an accurate count of offenders who are successful or revoked can be obtained. The data contains the number and percentage of how the offender files closed during the last six fiscal years. On the left-hand side of the document you will see the fiscal year followed by an (N=\_). The "N=" represents the total number of offender files closed during that fiscal year. The last bar on the third chart represents where the 20% targeted revocation reduction lies when comparing to FY06 numbers.

#### **LEAVENWORTH**