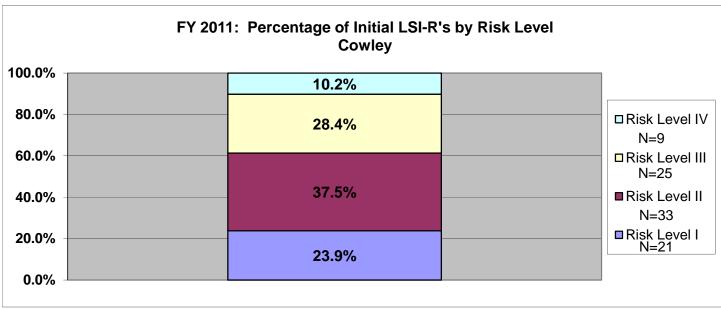

| 457          |
| FY11 | 2926       | 1738    | 478          |

## SECTION VI: Percentage of Initial LSIR-R's by Risk Level for Fiscal Year 2011 All Agencies & Statewide

The information included in Section VI provides a breakdown of initially assigned risk levels. On the right-hand side of each chart there is an "N=", this is the number of offenders who scored at that risk level. The data only includes fiscal year 2011. The information shows the number and percentage of offenders in each supervision level based upon the initial LSIR assessment. There are three agencies listed per page. Data was exported from the LSIR Flat View file within TOADS. The search criterion was for Assessment Dates between 7/1/2010 and 6/30/2011 and for Pre-Sentence/Initial LSIRs.

























































#### **SECTION VII: FY2011 LSI-R Data**

The last section contains discharge LSI-R data for offenders whose supervision was terminated during fiscal year 2011. The data lists each agency and statewide, and provides the number and percentage of offenders who scored Very Low, Low, Moderate, High, and Very High by LSI-R domain (all 10 domains) by each termination reason. This does not lump revocations together. Please note that offenders who were Not Sentenced to CC (N=94), who Died (N=47), or who had no discharge assessment score (N=529) were not included in this data. This data was pulled from running the SB14 Planning Report (designed by Lori Allison) with the search criterion of 7/1/2010 - 6/30/2011.

TermRsn \* Criminal History Domain

|