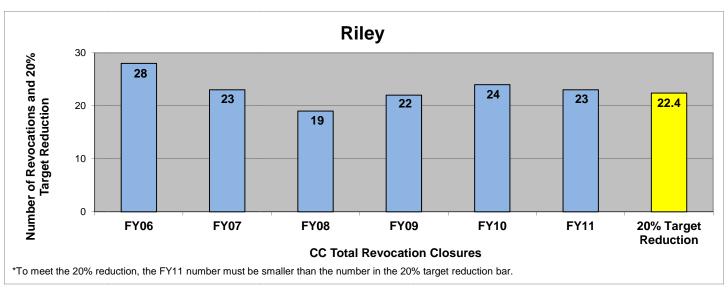

### SECTION I: Number and Percentage of Community Corrections Closed Offender Files by Reason for Closure for Fiscal Years 2006 – 2011

The first section of data consists of the closed offender files by termination reason for fiscal years 2006 thru 2011 for each agency and statewide (pages 6 - 37). For this data set, a file is defined as a court case assigned to a specific offender. In any agency's jurisdiction, an offender may have multiple cases ("files") that close within the time frame. In that event, the case closure reasons are weighted so that an offender is only counted once, and an accurate count of offenders who are successful or revoked can be obtained. The data contains the number and percentage of how the offender files closed during the last six fiscal years. On the left-hand side of the document you will see the fiscal year followed by an (N=\_). The "N=" represents the total number of offender files closed during that fiscal year. The last bar on the third chart represents where the 20% targeted revocation reduction lies when comparing to FY06 numbers.

All information included in Section I was pulled from the Court Case Sentencing Activity Report which was run on 7/12/11 at 7:38:12 AM.

#### **RILEY**