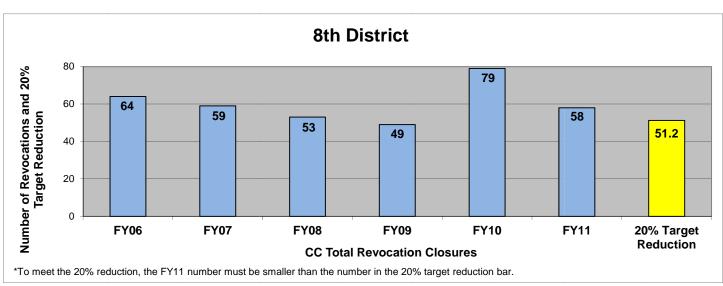

### SECTION I: Number and Percentage of Community Corrections Closed Offender Files by Reason for Closure for Fiscal Years 2006 – 2011

The first section of data consists of the closed offender files by termination reason for fiscal years 2006 thru 2011 for each agency and statewide (pages 6 - 37). For this data set, a file is defined as a court case assigned to a specific offender. In any agency's jurisdiction, an offender may have multiple cases ("files") that close within the time frame. In that event, the case closure reasons are weighted so that an offender is only counted once, and an accurate count of offenders who are successful or revoked can be obtained. The data contains the number and percentage of how the offender files closed during the last six fiscal years. On the left-hand side of the document you will see the fiscal year followed by an (N=\_). The "N=" represents the total number of offender files closed during that fiscal year. The last bar on the third chart represents where the 20% targeted revocation reduction lies when comparing to FY06 numbers.

All information included in Section I was pulled from the Court Case Sentencing Activity Report which was run on 7/12/11 at 7:38:12 AM.