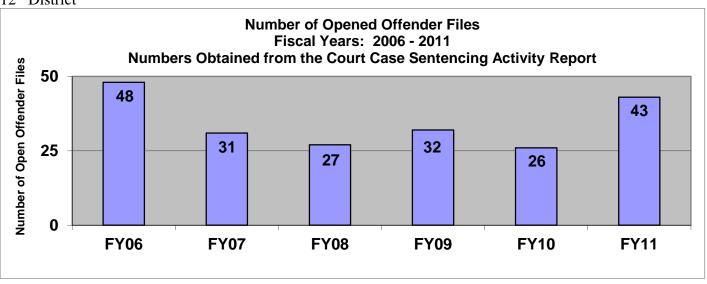

#### SECTION III: Number of Opened Offender Files for Fiscal Years 2006 – 2011 by Agency and Statewide

The third section of data contains the total number of offender files opened during fiscal years 2006 thru 2011 for each agency and statewide. A file is defined as a court case assigned to a specific offender. A file is opened when a new court case record is created due to a new sentence to community corrections or when an offender is assigned to community corrections in the pre-sentence state under SB123 legislation. Please note there are three agencies per page. Information was pulled from the Court Case Sentencing Activity Report which was run on 7/12/11 at 7:38:12 AM.

# 12<sup>th</sup> District

13<sup>th</sup> District

22<sup>nd</sup> District