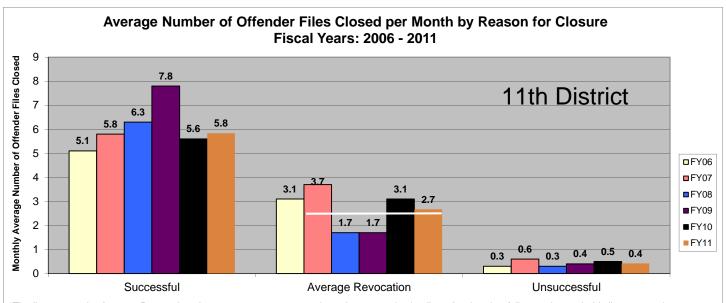

# SECTION V: Average Number of Offender Files Closed per Month by Reason for Closure Fiscal Years 2006 – 2011

The data in Section V shows the average number of offender files closed per month, which is represented by the black numbers above each bar, for the last six fiscal years. Please note that all revocations are lumped together. There is no "Other" category. The chart below the graph provides the total number of closed offender files by each category for the last six fiscal years. These numbers match the numbers from Section I of this report. At the bottom of each graph, there is some text; please note that the number in bold is where the 20% reduction would lie (when compared to FY06). A black (or white) line is drawn across the revocation section; this indicates where the 20% reduction is. Any bar that falls at or beneath the line has met the 20% revocation reduction. There are two agencies listed per page. Information was pulled from the Court Case Sentencing Activity Report which was run on 7/12/11 at 7:38:12 AM.

\*The line across the Average Revocation closure reason represents where the 20% reduction lies. Any bar that falls at or beneath this line means the agency met the 20% targeted revocation reduction goal when compared to FY06 numbers. (20% Reduction=**0.4**) Numbers are pulled from the Court Case Sentencing Activity Report from TOADS.