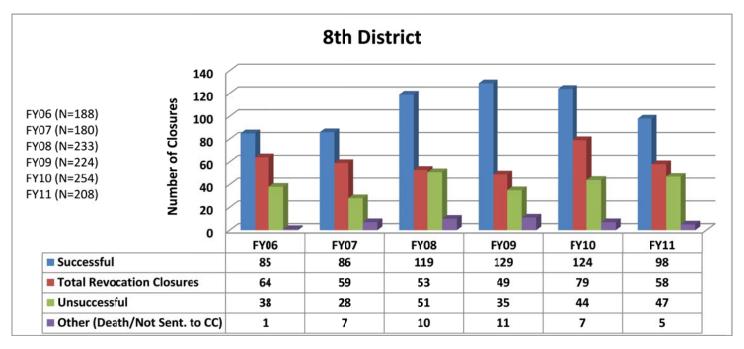

### SECTION I: Number and Percentage of Community Corrections Closed Offender Files by Reason for Closure for Fiscal Years 2006 – 2011

The first section of data consists of the closed offender files by termination reason for fiscal years 2006 thru 2011 for each agency and statewide (pages 6 - 37). For this data set, a file is defined as a court case assigned to a specific offender. In any agency's jurisdiction, an offender may have multiple cases ("files") that close within the time frame. In that event, the case closure reasons are weighted so that an offender is only counted once, and an accurate count of offenders who are successful or revoked can be obtained. The data contains the number and percentage of how the offender files closed during the last six fiscal years. On the left-hand side of the document you will see the fiscal year followed by an (N=\_). The "N=" represents the total number of offender files closed during that fiscal year. The last bar on the third chart represents where the 20% targeted revocation reduction lies when comparing to FY06 numbers.

All information included in Section I was pulled from the Court Case Sentencing Activity Report which was run on 7/12/11 at 7:38:12 AM.