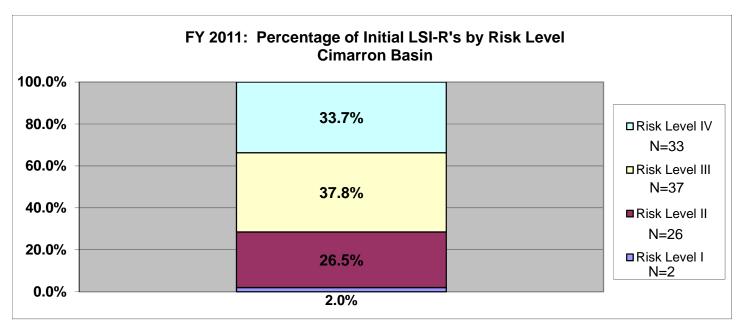

01    | 457          |
| FY11 | 2926       | 1738    | 478          |

## SECTION VI: Percentage of Initial LSIR-R's by Risk Level for Fiscal Year 2011 All Agencies & Statewide

The information included in Section VI provides a breakdown of initially assigned risk levels. On the right-hand side of each chart there is an "N=", this is the number of offenders who scored at that risk level. The data only includes fiscal year 2011. The information shows the number and percentage of offenders in each supervision level based upon the initial LSIR assessment. There are three agencies listed per page. Data was exported from the LSIR Flat View file within TOADS. The search criterion was for Assessment Dates between 7/1/2010 and 6/30/2011 and for Pre-Sentence/Initial LSIRs.

























































#### **SECTION VII: FY2011 LSI-R Data**

The last section contains discharge LSI-R data for offenders whose supervision was terminated during fiscal year 2011. The data lists each agency and statewide, and provides the number and percentage of offenders who scored Very Low, Low, Moderate, High, and Very High by LSI-R domain (all 10 domains) by each termination reason. This does not lump revocations together. Please note that offenders who were Not Sentenced to CC (N=94), who Died (N=47), or who had no discharge assessment score (N=529) were not included in this data. This data was pulled from running the SB14 Planning Report (designed by Lori Allison) with the search criterion of 7/1/2010 - 6/30/2011.

TermRsn \* Criminal History Domain

|