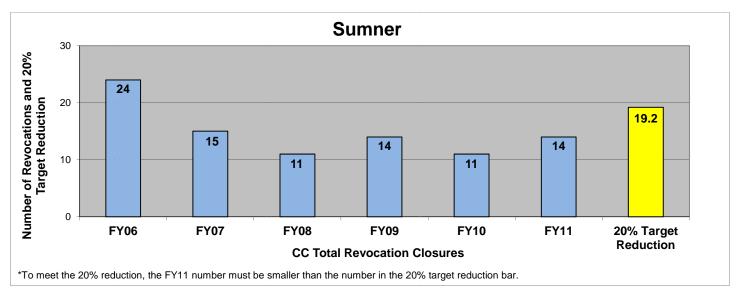

### SECTION I: Number and Percentage of Community Corrections Closed Offender Files by Reason for Closure for Fiscal Years 2006 – 2011

The first section of data consists of the closed offender files by termination reason for fiscal years 2006 thru 2011 for each agency and statewide (pages 6 - 37). For this data set, a file is defined as a court case assigned to a specific offender. In any agency's jurisdiction, an offender may have multiple cases ("files") that close within the time frame. In that event, the case closure reasons are weighted so that an offender is only counted once, and an accurate count of offenders who are successful or revoked can be obtained. The data contains the number and percentage of how the offender files closed during the last six fiscal years. On the left-hand side of the document you will see the fiscal year followed by an (N=\_). The "N=" represents the total number of offender files closed during that fiscal year. The last bar on the third chart represents where the 20% targeted revocation reduction lies when comparing to FY06 numbers.

#### **SUMNER**