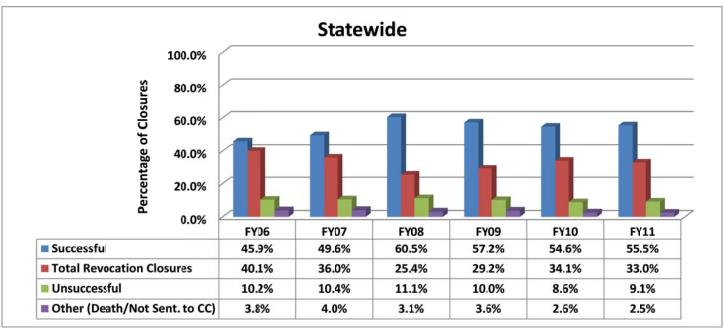

#### **STATEWIDE**

### SECTION I: Number and Percentage of Community Corrections Closed Offender Files by Reason for Closure for Fiscal Years 2006 – 2011

The first section of data consists of the closed offender files by termination reason for fiscal years 2006 thru 2011 for each agency and statewide (pages 6 - 37). For this data set, a file is defined as a court case assigned to a specific offender. In any agency's jurisdiction, an offender may have multiple cases ("files") that close within the time frame. In that event, the case closure reasons are weighted so that an offender is only counted once, and an accurate count of offenders who are successful or revoked can be obtained. The data contains the number and percentage of how the offender files closed during the last six fiscal years. On the left-hand side of the document you will see the fiscal year followed by an (N=\_). The "N=" represents the total number of offender files closed during that fiscal year. The last bar on the third chart represents where the 20% targeted revocation reduction lies when comparing to FY06 numbers.