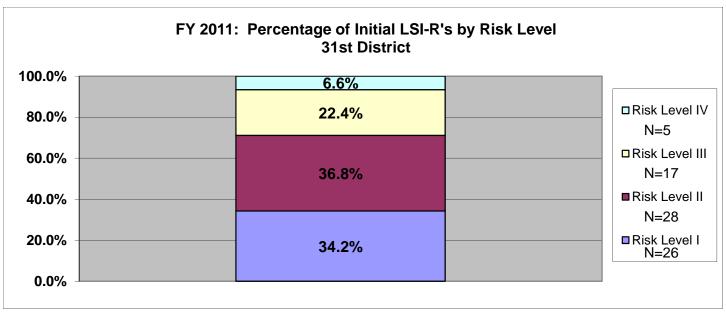

| 1801    | 457          |
| FY11 | 2926       | 1738    | 478          |

## SECTION VI: Percentage of Initial LSIR-R's by Risk Level for Fiscal Year 2011 All Agencies & Statewide

The information included in Section VI provides a breakdown of initially assigned risk levels. On the right-hand side of each chart there is an "N=", this is the number of offenders who scored at that risk level. The data only includes fiscal year 2011. The information shows the number and percentage of offenders in each supervision level based upon the initial LSIR assessment. There are three agencies listed per page. Data was exported from the LSIR Flat View file within TOADS. The search criterion was for Assessment Dates between 7/1/2010 and 6/30/2011 and for Pre-Sentence/Initial LSIRs.

























































#### **SECTION VII: FY2011 LSI-R Data**

The last section contains discharge LSI-R data for offenders whose supervision was terminated during fiscal year 2011. The data lists each agency and statewide, and provides the number and percentage of offenders who scored Very Low, Low, Moderate, High, and Very High by LSI-R domain (all 10 domains) by each termination reason. This does not lump revocations together. Please note that offenders who were Not Sentenced to CC (N=94), who Died (N=47), or who had no discharge assessment score (N=529) were not included in this data. This data was pulled from running the SB14 Planning Report (designed by Lori Allison) with the search criterion of 7/1/2010 - 6/30/2011.

TermRsn \* Criminal History Domain

|