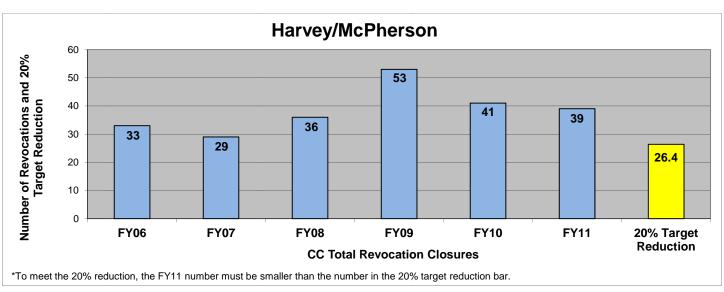

### SECTION I: Number and Percentage of Community Corrections Closed Offender Files by Reason for Closure for Fiscal Years 2006 – 2011

The first section of data consists of the closed offender files by termination reason for fiscal years 2006 thru 2011 for each agency and statewide (pages 6 - 37). For this data set, a file is defined as a court case assigned to a specific offender. In any agency's jurisdiction, an offender may have multiple cases ("files") that close within the time frame. In that event, the case closure reasons are weighted so that an offender is only counted once, and an accurate count of offenders who are successful or revoked can be obtained. The data contains the number and percentage of how the offender files closed during the last six fiscal years. On the left-hand side of the document you will see the fiscal year followed by an (N=\_). The "N=" represents the total number of offender files closed during that fiscal year. The last bar on the third chart represents where the 20% targeted revocation reduction lies when comparing to FY06 numbers.

#### HARVEY/MCPHERSON