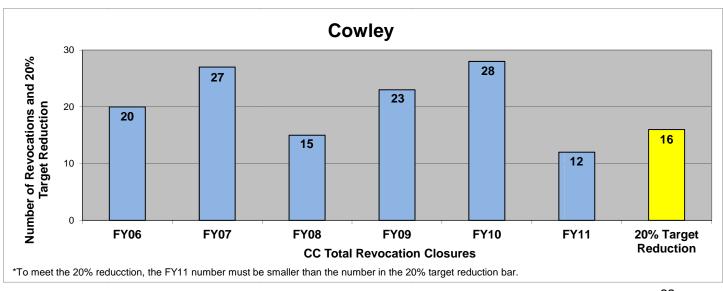

#### **COWLEY**

### SECTION I: Number and Percentage of Community Corrections Closed Offender Files by Reason for Closure for Fiscal Years 2006 – 2011

The first section of data consists of the closed offender files by termination reason for fiscal years 2006 thru 2011 for each agency and statewide (pages 6 - 37). For this data set, a file is defined as a court case assigned to a specific offender. In any agency's jurisdiction, an offender may have multiple cases ("files") that close within the time frame. In that event, the case closure reasons are weighted so that an offender is only counted once, and an accurate count of offenders who are successful or revoked can be obtained. The data contains the number and percentage of how the offender files closed during the last six fiscal years. On the left-hand side of the document you will see the fiscal year followed by an (N=\_). The "N=" represents the total number of offender files closed during that fiscal year. The last bar on the third chart represents where the 20% targeted revocation reduction lies when comparing to FY06 numbers.