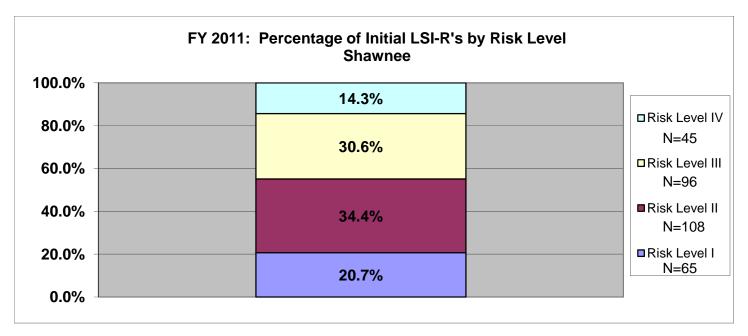

| FY11 | 2926       | 1738    | 478          |

## SECTION VI: Percentage of Initial LSIR-R's by Risk Level for Fiscal Year 2011 All Agencies & Statewide

The information included in Section VI provides a breakdown of initially assigned risk levels. On the right-hand side of each chart there is an "N=", this is the number of offenders who scored at that risk level. The data only includes fiscal year 2011. The information shows the number and percentage of offenders in each supervision level based upon the initial LSIR assessment. There are three agencies listed per page. Data was exported from the LSIR Flat View file within TOADS. The search criterion was for Assessment Dates between 7/1/2010 and 6/30/2011 and for Pre-Sentence/Initial LSIRs.

























































#### **SECTION VII: FY2011 LSI-R Data**

The last section contains discharge LSI-R data for offenders whose supervision was terminated during fiscal year 2011. The data lists each agency and statewide, and provides the number and percentage of offenders who scored Very Low, Low, Moderate, High, and Very High by LSI-R domain (all 10 domains) by each termination reason. This does not lump revocations together. Please note that offenders who were Not Sentenced to CC (N=94), who Died (N=47), or who had no discharge assessment score (N=529) were not included in this data. This data was pulled from running the SB14 Planning Report (designed by Lori Allison) with the search criterion of 7/1/2010 - 6/30/2011.

TermRsn \* Criminal History Domain

|                                |