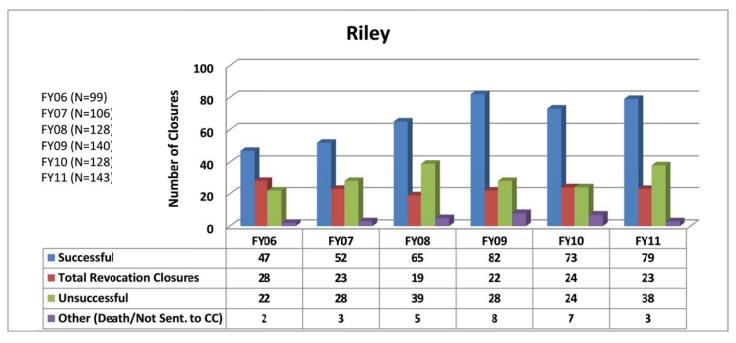

### SECTION I: Number and Percentage of Community Corrections Closed Offender Files by Reason for Closure for Fiscal Years 2006 – 2011

The first section of data consists of the closed offender files by termination reason for fiscal years 2006 thru 2011 for each agency and statewide (pages 6 - 37). For this data set, a file is defined as a court case assigned to a specific offender. In any agency's jurisdiction, an offender may have multiple cases ("files") that close within the time frame. In that event, the case closure reasons are weighted so that an offender is only counted once, and an accurate count of offenders who are successful or revoked can be obtained. The data contains the number and percentage of how the offender files closed during the last six fiscal years. On the left-hand side of the document you will see the fiscal year followed by an (N=\_). The "N=" represents the total number of offender files closed during that fiscal year. The last bar on the third chart represents where the 20% targeted revocation reduction lies when comparing to FY06 numbers.

All information included in Section I was pulled from the Court Case Sentencing Activity Report which was run on 7/12/11 at 7:38:12 AM.

#### **RILEY**