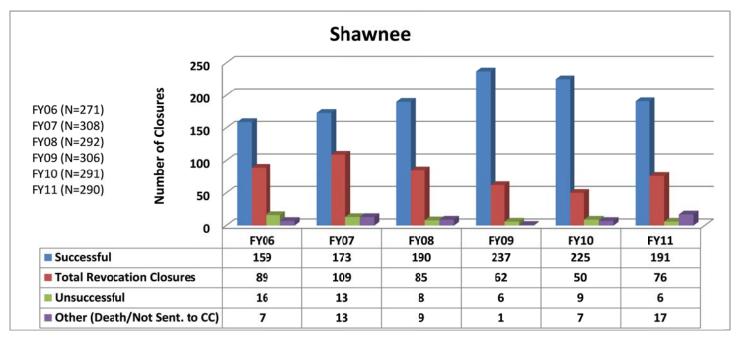

once, and an accurate count of offenders who are successful or revoked can be obtained. The data contains the number and percentage of how the offender files closed during the last six fiscal years. On the left-hand side of the document you will see the fiscal year followed by an (N=\_). The "N=" represents the total number of offender files closed during that fiscal year. The last bar on the third chart represents where the 20% targeted revocation reduction lies when comparing to FY06 numbers.

All information included in Section I was pulled from the Court Case Sentencing Activity Report which was run on 7/12/11 at 7:38:12 AM.

































































































































































































# SECTION II: Number and Percentage of Community Corrections Offender Files Closed in FY 2011 by Agency and Reason for Closures

The data in Section II is a one page snap-shot of how offender files closed in fiscal year 2011. The numbers and percentages match Section I numbers in this report. Information was pulled from the Court Case Sentencing Activity Report which was run on 7/12/11 at 7:38:12 AM.

# Number and Percentage of Community Corrections Offender Files Closed in FY 2011 by Agency and Reason for Closure

|                           |                         |                   | Dy                             | Age                | iicy a                         | nu r                        | Ceasul                         | 1 101