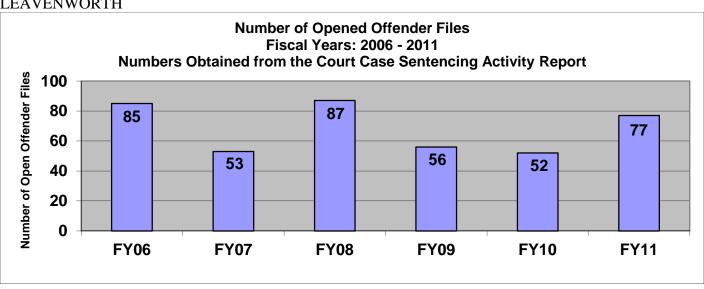

#### SECTION III: Number of Opened Offender Files for Fiscal Years 2006 – 2011 by Agency and Statewide

The third section of data contains the total number of offender files opened during fiscal years 2006 thru 2011 for each agency and statewide. A file is defined as a court case assigned to a specific offender. A file is opened when a new court case record is created due to a new sentence to community corrections or when an offender is assigned to community corrections in the pre-sentence state under SB123 legislation. Please note there are three agencies per page. Information was pulled from the Court Case Sentencing Activity Report which was run on 7/12/11 at 7:38:12 AM.

#### **LEAVENWORTH**