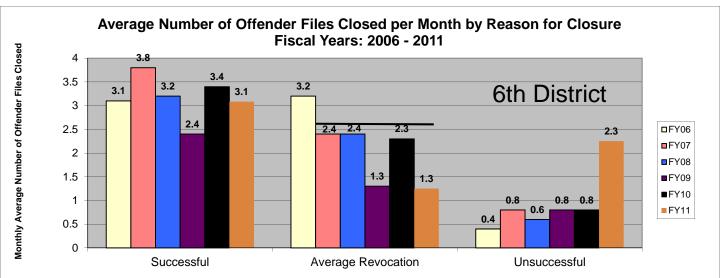

# SECTION V: Average Number of Offender Files Closed per Month by Reason for Closure Fiscal Years 2006 – 2011

The data in Section V shows the average number of offender files closed per month, which is represented by the black numbers above each bar, for the last six fiscal years. Please note that all revocations are lumped together. There is no "Other" category. The chart below the graph provides the total number of closed offender files by each category for the last six fiscal years. These numbers match the numbers from Section I of this report. At the bottom of each graph, there is some text; please note that the number in bold is where the 20% reduction would lie (when compared to FY06). A black (or white) line is drawn across the revocation section; this indicates where the 20% reduction is. Any bar that falls at or beneath the line has met the 20% revocation reduction. There are two agencies listed per page. Information was pulled from the Court Case Sentencing Activity Report which was run on 7/12/11 at 7:38:12 AM.

\*The line across the Average Revocation closure reason represents where the 20% reduction lies. Any bar that falls at or beneath this line means the agency met the 20% targeted revocation reduction goal when compared to FY06 numbers. (20% Reduction= **0.6**) Numbers are pulled from the Court Case Sentencing Activity Report from TOADS.