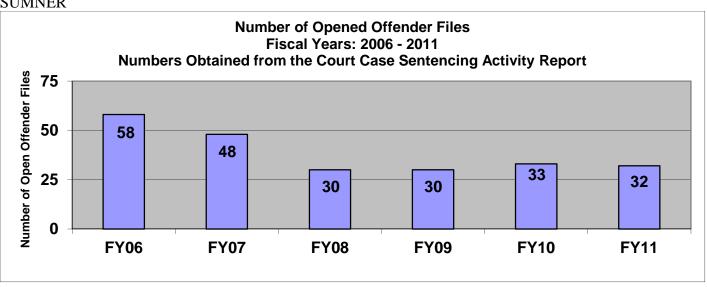

#### SECTION III: Number of Opened Offender Files for Fiscal Years 2006 – 2011 by Agency and Statewide

The third section of data contains the total number of offender files opened during fiscal years 2006 thru 2011 for each agency and statewide. A file is defined as a court case assigned to a specific offender. A file is opened when a new court case record is created due to a new sentence to community corrections or when an offender is assigned to community corrections in the pre-sentence state under SB123 legislation. Please note there are three agencies per page. Information was pulled from the Court Case Sentencing Activity Report which was run on 7/12/11 at 7:38:12 AM.

#### **SUMNER**