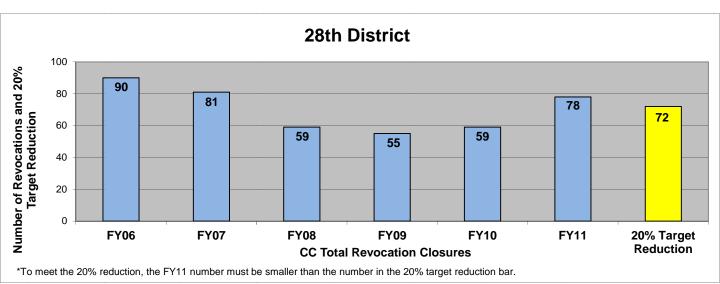

### SECTION I: Number and Percentage of Community Corrections Closed Offender Files by Reason for Closure for Fiscal Years 2006 – 2011

The first section of data consists of the closed offender files by termination reason for fiscal years 2006 thru 2011 for each agency and statewide (pages 6 - 37). For this data set, a file is defined as a court case assigned to a specific offender. In any agency's jurisdiction, an offender may have multiple cases ("files") that close within the time frame. In that event, the case closure reasons are weighted so that an offender is only counted once, and an accurate count of offenders who are successful or revoked can be obtained. The data contains the number and percentage of how the offender files closed during the last six fiscal years. On the left-hand side of the document you will see the fiscal year followed by an (N=\_). The "N=" represents the total number of offender files closed during that fiscal year. The last bar on the third chart represents where the 20% targeted revocation reduction lies when comparing to FY06 numbers.