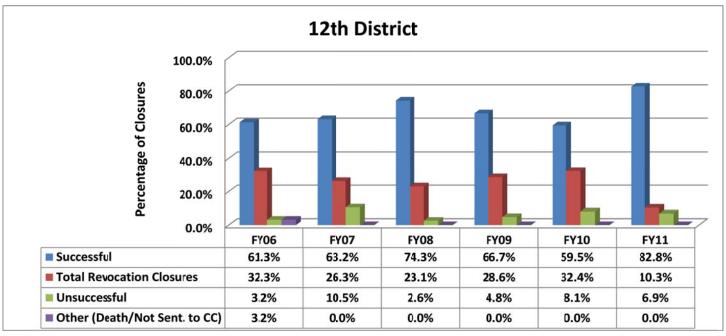

### SECTION I: Number and Percentage of Community Corrections Closed Offender Files by Reason for Closure for Fiscal Years 2006 – 2011

The first section of data consists of the closed offender files by termination reason for fiscal years 2006 thru 2011 for each agency and statewide (pages 6 - 37). For this data set, a file is defined as a court case assigned to a specific offender. In any agency's jurisdiction, an offender may have multiple cases ("files") that close within the time frame. In that event, the case closure reasons are weighted so that an offender is only counted once, and an accurate count of offenders who are successful or revoked can be obtained. The data contains the number and percentage of how the offender files closed during the last six fiscal years. On the left-hand side of the document you will see the fiscal year followed by an (N=\_). The "N=" represents the total number of offender files closed during that fiscal year. The last bar on the third chart represents where the 20% targeted revocation reduction lies when comparing to FY06 numbers.

All information included in Section I was pulled from the Court Case Sentencing Activity Report which was run on 7/12/11 at 7:38:12 AM.