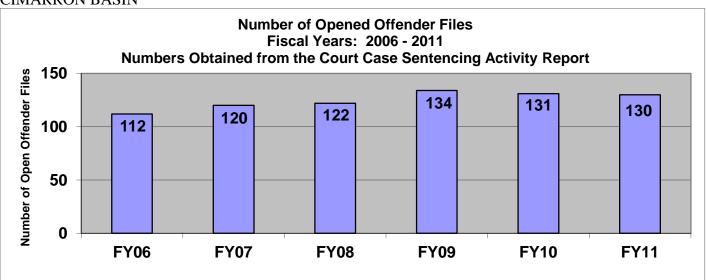

#### **CIMARRON BASIN**

#### SECTION III: Number of Opened Offender Files for Fiscal Years 2006 – 2011 by Agency and Statewide

The third section of data contains the total number of offender files opened during fiscal years 2006 thru 2011 for each agency and statewide. A file is defined as a court case assigned to a specific offender. A file is opened when a new court case record is created due to a new sentence to community corrections or when an offender is assigned to community corrections in the pre-sentence state under SB123 legislation. Please note there are three agencies per page. Information was pulled from the Court Case Sentencing Activity Report which was run on 7/12/11 at 7:38:12 AM.