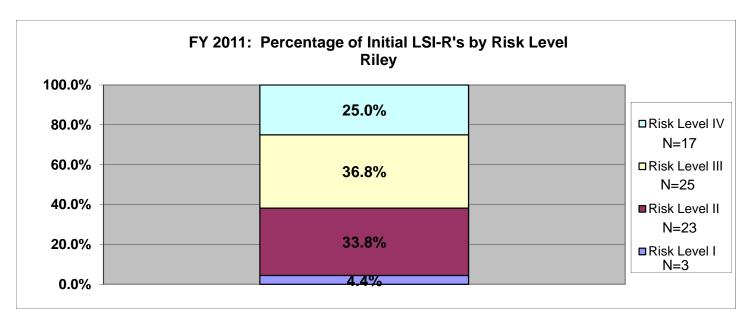

|
| FY11 | 2926       | 1738    | 478          |

## SECTION VI: Percentage of Initial LSIR-R's by Risk Level for Fiscal Year 2011 All Agencies & Statewide

The information included in Section VI provides a breakdown of initially assigned risk levels. On the right-hand side of each chart there is an "N=", this is the number of offenders who scored at that risk level. The data only includes fiscal year 2011. The information shows the number and percentage of offenders in each supervision level based upon the initial LSIR assessment. There are three agencies listed per page. Data was exported from the LSIR Flat View file within TOADS. The search criterion was for Assessment Dates between 7/1/2010 and 6/30/2011 and for Pre-Sentence/Initial LSIRs.

























































#### **SECTION VII: FY2011 LSI-R Data**

The last section contains discharge LSI-R data for offenders whose supervision was terminated during fiscal year 2011. The data lists each agency and statewide, and provides the number and percentage of offenders who scored Very Low, Low, Moderate, High, and Very High by LSI-R domain (all 10 domains) by each termination reason. This does not lump revocations together. Please note that offenders who were Not Sentenced to CC (N=94), who Died (N=47), or who had no discharge assessment score (N=529) were not included in this data. This data was pulled from running the SB14 Planning Report (designed by Lori Allison) with the search criterion of 7/1/2010 - 6/30/2011.

TermRsn \* Criminal History Domain

|                                |