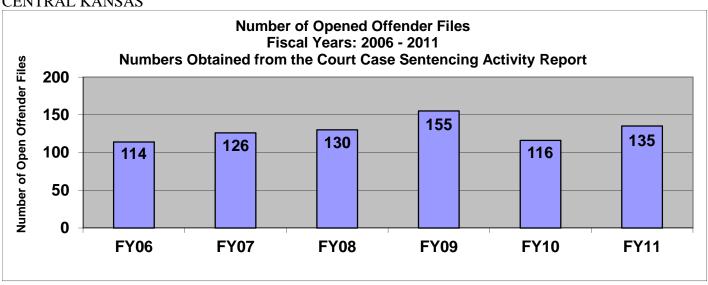

#### **CENTRAL KANSAS**

#### SECTION III: Number of Opened Offender Files for Fiscal Years 2006 – 2011 by Agency and Statewide

The third section of data contains the total number of offender files opened during fiscal years 2006 thru 2011 for each agency and statewide. A file is defined as a court case assigned to a specific offender. A file is opened when a new court case record is created due to a new sentence to community corrections or when an offender is assigned to community corrections in the pre-sentence state under SB123 legislation. Please note there are three agencies per page. Information was pulled from the Court Case Sentencing Activity Report which was run on 7/12/11 at 7:38:12 AM.