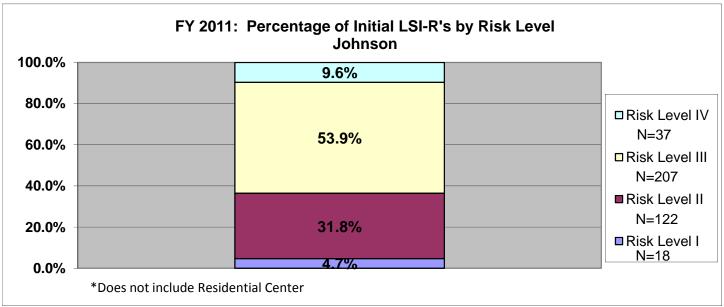

457          |
| FY11 | 2926       | 1738    | 478          |

## SECTION VI: Percentage of Initial LSIR-R's by Risk Level for Fiscal Year 2011 All Agencies & Statewide

The information included in Section VI provides a breakdown of initially assigned risk levels. On the right-hand side of each chart there is an "N=", this is the number of offenders who scored at that risk level. The data only includes fiscal year 2011. The information shows the number and percentage of offenders in each supervision level based upon the initial LSIR assessment. There are three agencies listed per page. Data was exported from the LSIR Flat View file within TOADS. The search criterion was for Assessment Dates between 7/1/2010 and 6/30/2011 and for Pre-Sentence/Initial LSIRs.

























































#### **SECTION VII: FY2011 LSI-R Data**

The last section contains discharge LSI-R data for offenders whose supervision was terminated during fiscal year 2011. The data lists each agency and statewide, and provides the number and percentage of offenders who scored Very Low, Low, Moderate, High, and Very High by LSI-R domain (all 10 domains) by each termination reason. This does not lump revocations together. Please note that offenders who were Not Sentenced to CC (N=94), who Died (N=47), or who had no discharge assessment score (N=529) were not included in this data. This data was pulled from running the SB14 Planning Report (designed by Lori Allison) with the search criterion of 7/1/2010 - 6/30/2011.

TermRsn \* Criminal History Domain

|