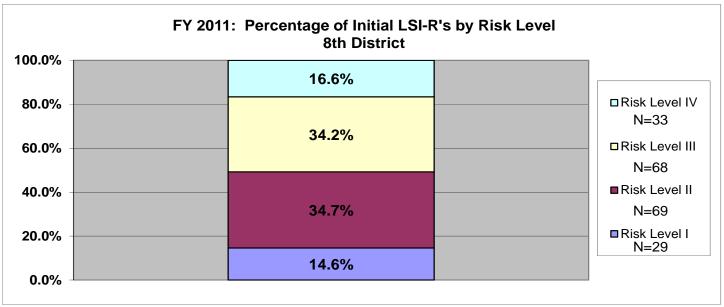

# 4<sup>th</sup> District

6<sup>th</sup> District

8<sup>th</sup> District

11<sup>th</sup> District