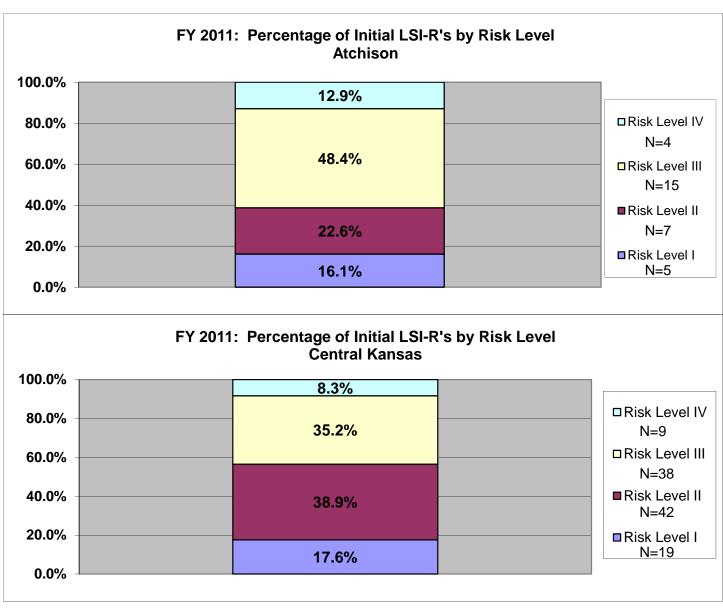

1801    | 457          |
| FY11 | 2926       | 1738    | 478          |

## SECTION VI: Percentage of Initial LSIR-R's by Risk Level for Fiscal Year 2011 All Agencies & Statewide

The information included in Section VI provides a breakdown of initially assigned risk levels. On the right-hand side of each chart there is an "N=", this is the number of offenders who scored at that risk level. The data only includes fiscal year 2011. The information shows the number and percentage of offenders in each supervision level based upon the initial LSIR assessment. There are three agencies listed per page. Data was exported from the LSIR Flat View file within TOADS. The search criterion was for Assessment Dates between 7/1/2010 and 6/30/2011 and for Pre-Sentence/Initial LSIRs.

























































#### **SECTION VII: FY2011 LSI-R Data**

The last section contains discharge LSI-R data for offenders whose supervision was terminated during fiscal year 2011. The data lists each agency and statewide, and provides the number and percentage of offenders who scored Very Low, Low, Moderate, High, and Very High by LSI-R domain (all 10 domains) by each termination reason. This does not lump revocations together. Please note that offenders who were Not Sentenced to CC (N=94), who Died (N=47), or who had no discharge assessment score (N=529) were not included in this data. This data was pulled from running the SB14 Planning Report (designed by Lori Allison) with the search criterion of 7/1/2010 - 6/30/2011.

TermRsn \* Criminal History Domain

|