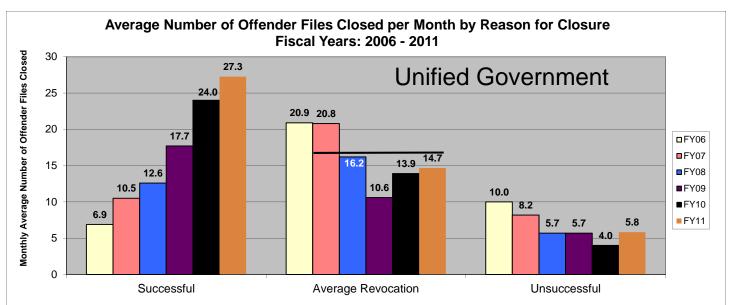

# SECTION V: Average Number of Offender Files Closed per Month by Reason for Closure Fiscal Years 2006 – 2011

The data in Section V shows the average number of offender files closed per month, which is represented by the black numbers above each bar, for the last six fiscal years. Please note that all revocations are lumped together. There is no "Other" category. The chart below the graph provides the total number of closed offender files by each category for the last six fiscal years. These numbers match the numbers from Section I of this report. At the bottom of each graph, there is some text; please note that the number in bold is where the 20% reduction would lie (when compared to FY06). A black (or white) line is drawn across the revocation section; this indicates where the 20% reduction is. Any bar that falls at or beneath the line has met the 20% revocation reduction. There are two agencies listed per page. Information was pulled from the Court Case Sentencing Activity Report which was run on 7/12/11 at 7:38:12 AM.

\*The line across the Average Revocation closure reason represents where the 20% reduction lies. Any bar that falls at or beneath this line means the agency met the 20% targeted revocation reduction goal when compared to FY06 numbers. (20% Reduction= **5.9**) Numbers are pulled from the Court Case Sentencing Activity Report from TOADS.