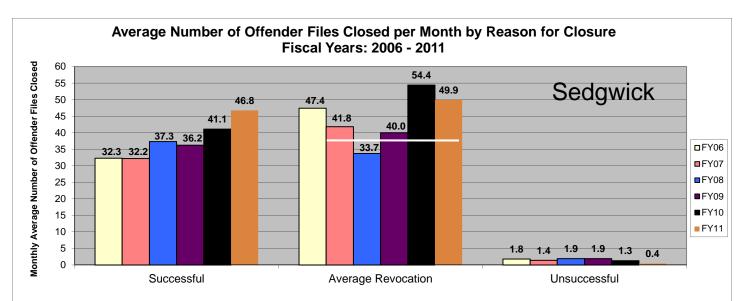

# SECTION V: Average Number of Offender Files Closed per Month by Reason for Closure Fiscal Years 2006 – 2011

The data in Section V shows the average number of offender files closed per month, which is represented by the black numbers above each bar, for the last six fiscal years. Please note that all revocations are lumped together. There is no "Other" category. The chart below the graph provides the total number of closed offender files by each category for the last six fiscal years. These numbers match the numbers from Section I of this report. At the bottom of each graph, there is some text; please note that the number in bold is where the 20% reduction would lie (when compared to FY06). A black (or white) line is drawn across the revocation section; this indicates where the 20% reduction is. Any bar that falls at or beneath the line has met the 20% revocation reduction. There are two agencies listed per page. Information was pulled from the Court Case Sentencing Activity Report which was run on 7/12/11 at 7:38:12 AM.

\*The line across the Average Revocation closure reason represents where the 20% reduction lies. Any bar that falls at or beneath this line means the agency met the 20% targeted revocation reduction goal when compared to FY06 numbers. (20% Reduction= **5.9**) Numbers are pulled from the Court Case Sentencing Activity Report from TOADS.