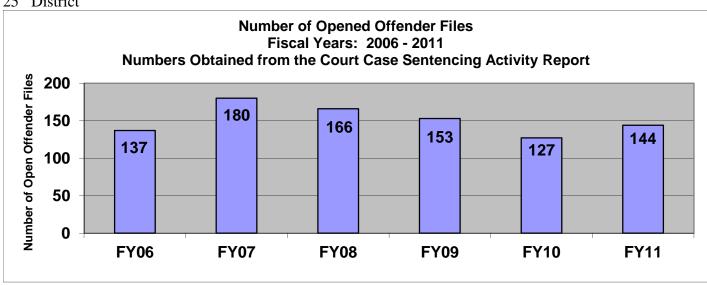

#### SECTION III: Number of Opened Offender Files for Fiscal Years 2006 – 2011 by Agency and Statewide

The third section of data contains the total number of offender files opened during fiscal years 2006 thru 2011 for each agency and statewide. A file is defined as a court case assigned to a specific offender. A file is opened when a new court case record is created due to a new sentence to community corrections or when an offender is assigned to community corrections in the pre-sentence state under SB123 legislation. Please note there are three agencies per page. Information was pulled from the Court Case Sentencing Activity Report which was run on 7/12/11 at 7:38:12 AM.

# 24<sup>th</sup> District

25<sup>th</sup> District