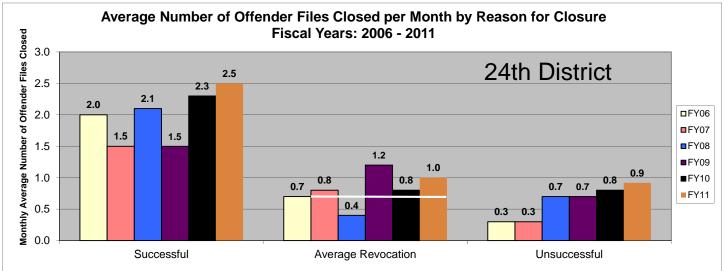

# SECTION V: Average Number of Offender Files Closed per Month by Reason for Closure Fiscal Years 2006 – 2011

The data in Section V shows the average number of offender files closed per month, which is represented by the black numbers above each bar, for the last six fiscal years. Please note that all revocations are lumped together. There is no "Other" category. The chart below the graph provides the total number of closed offender files by each category for the last six fiscal years. These numbers match the numbers from Section I of this report. At the bottom of each graph, there is some text; please note that the number in bold is where the 20% reduction would lie (when compared to FY06). A black (or white) line is drawn across the revocation section; this indicates where the 20% reduction is. Any bar that falls at or beneath the line has met the 20% revocation reduction. There are two agencies listed per page. Information was pulled from the Court Case Sentencing Activity Report which was run on 7/12/11 at 7:38:12 AM.

\*The line across the Average Revocation closure reason represents where the 20% reduction lies. Any bar that falls at or beneath this line means the agency met the 20% targeted revocation reduction goal when compared to FY06 numbers. (20% Reduction=**0.4**) Numbers are pulled from the Court Case Sentencing Activity Report from TOADS.