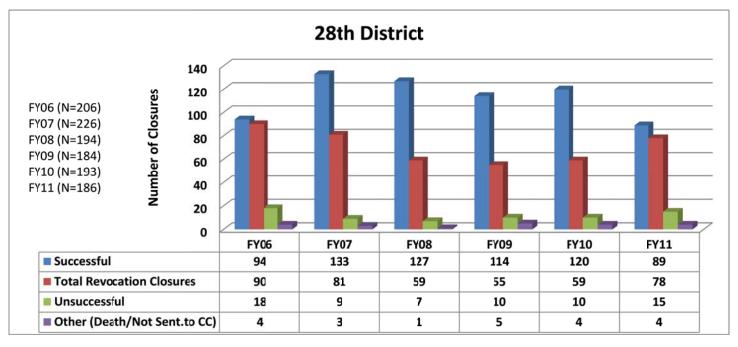

#### SECTION III: Number of Opened Offender Files for Fiscal Years 2006 – 2011 by Agency and Statewide

The third section of data contains the total number of offender files opened during fiscal years 2006 thru 2011 for each agency and statewide. A file is defined as a court case assigned to a specific offender. A file is opened when a new court case record is created due to a new sentence to community corrections or when an offender is assigned to community corrections in the pre-sentence state under SB123 legislation. Please note there are three agencies per page. Information was pulled from the Court Case Sentencing Activity Report which was run on 7/12/11 at 7:38:12 AM.