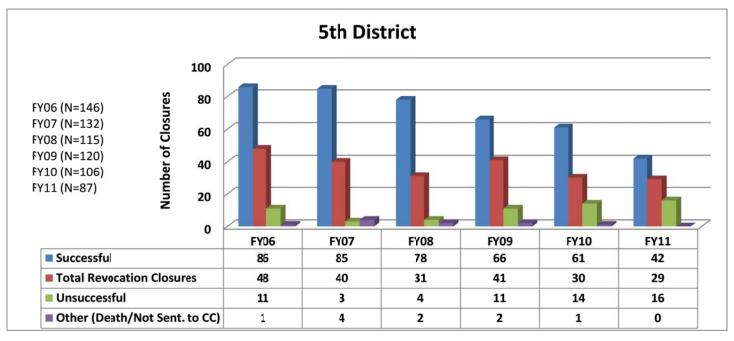

### SECTION I: Number and Percentage of Community Corrections Closed Offender Files by Reason for Closure for Fiscal Years 2006 – 2011

The first section of data consists of the closed offender files by termination reason for fiscal years 2006 thru 2011 for each agency and statewide (pages 6 - 37). For this data set, a file is defined as a court case assigned to a specific offender. In any agency's jurisdiction, an offender may have multiple cases ("files") that close within the time frame. In that event, the case closure reasons are weighted so that an offender is only counted once, and an accurate count of offenders who are successful or revoked can be obtained. The data contains the number and percentage of how the offender files closed during the last six fiscal years. On the left-hand side of the document you will see the fiscal year followed by an (N=\_). The "N=" represents the total number of offender files closed during that fiscal year. The last bar on the third chart represents where the 20% targeted revocation reduction lies when comparing to FY06 numbers.