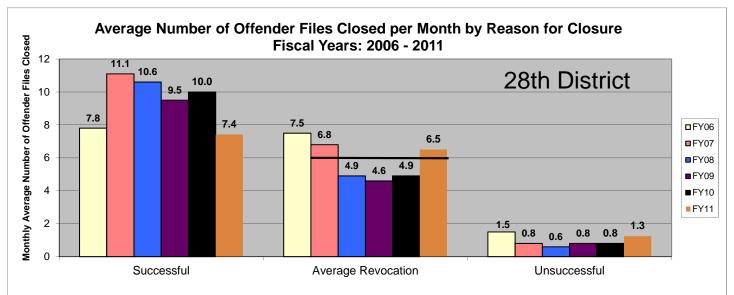

# SECTION V: Average Number of Offender Files Closed per Month by Reason for Closure Fiscal Years 2006 – 2011

The data in Section V shows the average number of offender files closed per month, which is represented by the black numbers above each bar, for the last six fiscal years. Please note that all revocations are lumped together. There is no "Other" category. The chart below the graph provides the total number of closed offender files by each category for the last six fiscal years. These numbers match the numbers from Section I of this report. At the bottom of each graph, there is some text; please note that the number in bold is where the 20% reduction would lie (when compared to FY06). A black (or white) line is drawn across the revocation section; this indicates where the 20% reduction is. Any bar that falls at or beneath the line has met the 20% revocation reduction. There are two agencies listed per page. Information was pulled from the Court Case Sentencing Activity Report which was run on 7/12/11 at 7:38:12 AM.

\*The line across the Average Revocation closure reason represents where the 20% reduction lies. Any bar that falls at or beneath this line means the agency met the 20% targeted revocation reduction goal when compared to FY06 numbers. (20% Reduction= **3.2**) Numbers are pulled from the Court Case Sentencing Activity Report from TOADS.