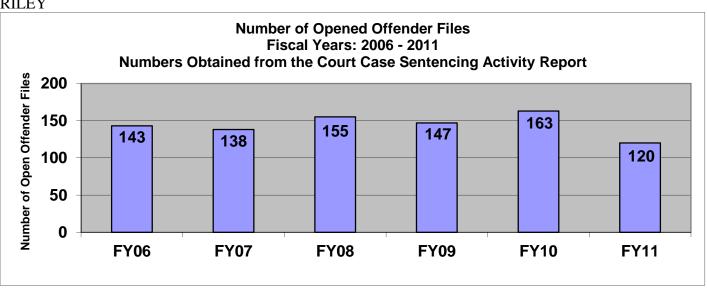

#### SECTION III: Number of Opened Offender Files for Fiscal Years 2006 – 2011 by Agency and Statewide

The third section of data contains the total number of offender files opened during fiscal years 2006 thru 2011 for each agency and statewide. A file is defined as a court case assigned to a specific offender. A file is opened when a new court case record is created due to a new sentence to community corrections or when an offender is assigned to community corrections in the pre-sentence state under SB123 legislation. Please note there are three agencies per page. Information was pulled from the Court Case Sentencing Activity Report which was run on 7/12/11 at 7:38:12 AM.

#### **RILEY**