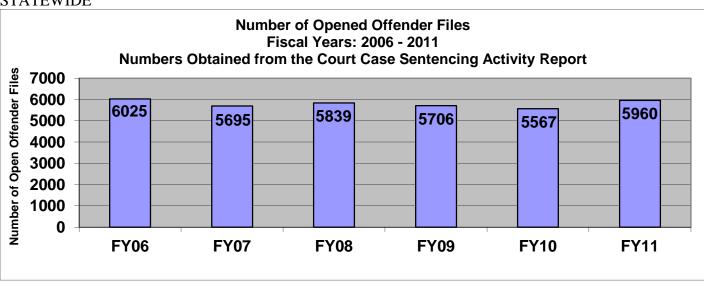

#### SECTION III: Number of Opened Offender Files for Fiscal Years 2006 – 2011 by Agency and Statewide

The third section of data contains the total number of offender files opened during fiscal years 2006 thru 2011 for each agency and statewide. A file is defined as a court case assigned to a specific offender. A file is opened when a new court case record is created due to a new sentence to community corrections or when an offender is assigned to community corrections in the pre-sentence state under SB123 legislation. Please note there are three agencies per page. Information was pulled from the Court Case Sentencing Activity Report which was run on 7/12/11 at 7:38:12 AM.

#### **STATEWIDE**