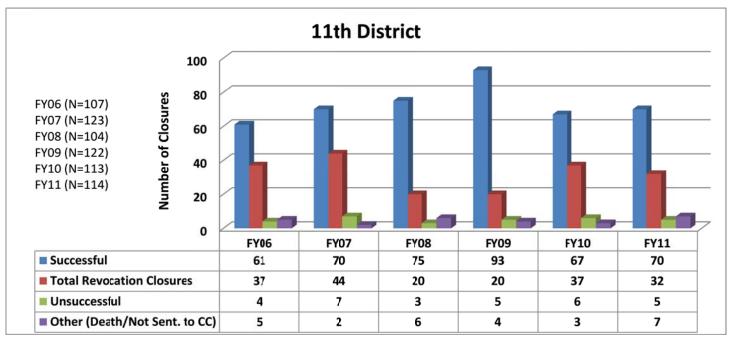

### SECTION I: Number and Percentage of Community Corrections Closed Offender Files by Reason for Closure for Fiscal Years 2006 – 2011

The first section of data consists of the closed offender files by termination reason for fiscal years 2006 thru 2011 for each agency and statewide (pages 6 - 37). For this data set, a file is defined as a court case assigned to a specific offender. In any agency's jurisdiction, an offender may have multiple cases ("files") that close within the time frame. In that event, the case closure reasons are weighted so that an offender is only counted once, and an accurate count of offenders who are successful or revoked can be obtained. The data contains the number and percentage of how the offender files closed during the last six fiscal years. On the left-hand side of the document you will see the fiscal year followed by an (N=\_). The "N=" represents the total number of offender files closed during that fiscal year. The last bar on the third chart represents where the 20% targeted revocation reduction lies when comparing to FY06 numbers.

All information included in Section I was pulled from the Court Case Sentencing Activity Report which was run on 7/12/11 at 7:38:12 AM.