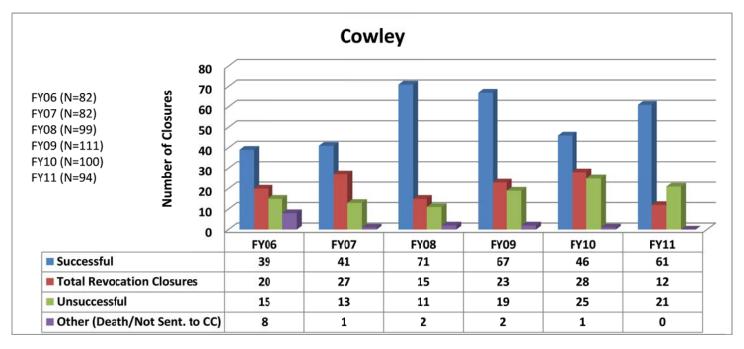

#### **COWLEY**

### SECTION I: Number and Percentage of Community Corrections Closed Offender Files by Reason for Closure for Fiscal Years 2006 – 2011

The first section of data consists of the closed offender files by termination reason for fiscal years 2006 thru 2011 for each agency and statewide (pages 6 - 37). For this data set, a file is defined as a court case assigned to a specific offender. In any agency's jurisdiction, an offender may have multiple cases ("files") that close within the time frame. In that event, the case closure reasons are weighted so that an offender is only counted once, and an accurate count of offenders who are successful or revoked can be obtained. The data contains the number and percentage of how the offender files closed during the last six fiscal years. On the left-hand side of the document you will see the fiscal year followed by an (N=\_). The "N=" represents the total number of offender files closed during that fiscal year. The last bar on the third chart represents where the 20% targeted revocation reduction lies when comparing to FY06 numbers.