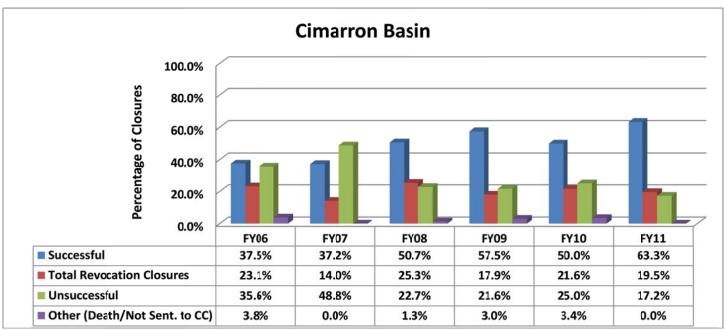

### SECTION I: Number and Percentage of Community Corrections Closed Offender Files by Reason for Closure for Fiscal Years 2006 – 2011

The first section of data consists of the closed offender files by termination reason for fiscal years 2006 thru 2011 for each agency and statewide (pages 6 - 37). For this data set, a file is defined as a court case assigned to a specific offender. In any agency's jurisdiction, an offender may have multiple cases ("files") that close within the time frame. In that event, the case closure reasons are weighted so that an offender is only counted once, and an accurate count of offenders who are successful or revoked can be obtained. The data contains the number and percentage of how the offender files closed during the last six fiscal years. On the left-hand side of the document you will see the fiscal year followed by an (N=\_). The "N=" represents the total number of offender files closed during that fiscal year. The last bar on the third chart represents where the 20% targeted revocation reduction lies when comparing to FY06 numbers.

#### **CIMARRON BASIN**