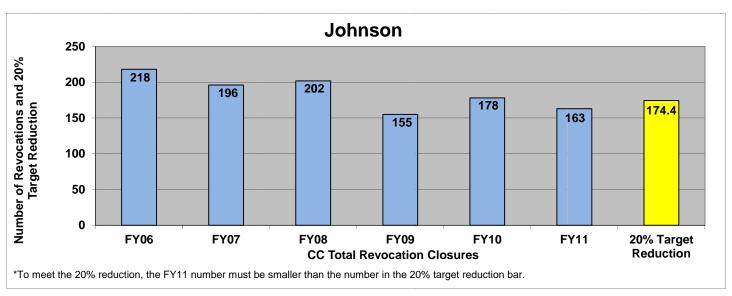

### SECTION I: Number and Percentage of Community Corrections Closed Offender Files by Reason for Closure for Fiscal Years 2006 – 2011

The first section of data consists of the closed offender files by termination reason for fiscal years 2006 thru 2011 for each agency and statewide (pages 6 - 37). For this data set, a file is defined as a court case assigned to a specific offender. In any agency's jurisdiction, an offender may have multiple cases ("files") that close within the time frame. In that event, the case closure reasons are weighted so that an offender is only counted once, and an accurate count of offenders who are successful or revoked can be obtained. The data contains the number and percentage of how the offender files closed during the last six fiscal years. On the left-hand side of the document you will see the fiscal year followed by an (N=\_). The "N=" represents the total number of offender files closed during that fiscal year. The last bar on the third chart represents where the 20% targeted revocation reduction lies when comparing to FY06 numbers.

#### **JOHNSON**

|      | Successful | Revoked | Unsuccessful |
|------|------------|---------|--------------|
| FY06 | 295        | 218     | 31           |
| FY07 | 303        | 196     | 33           |
| FY08 | 321        | 202     | 29           |
| FY09 | 375        | 155     | 45           |
| FY10 | 325        | 178     | 46           |
| FY11 | 314        | 163     | 34           |