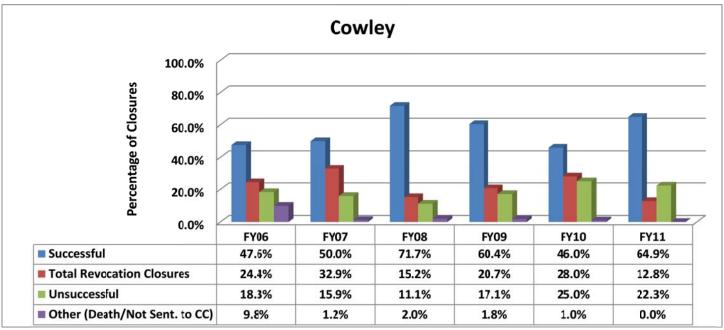

#### **COWLEY**

### SECTION I: Number and Percentage of Community Corrections Closed Offender Files by Reason for Closure for Fiscal Years 2006 – 2011

The first section of data consists of the closed offender files by termination reason for fiscal years 2006 thru 2011 for each agency and statewide (pages 6 - 37). For this data set, a file is defined as a court case assigned to a specific offender. In any agency's jurisdiction, an offender may have multiple cases ("files") that close within the time frame. In that event, the case closure reasons are weighted so that an offender is only counted once, and an accurate count of offenders who are successful or revoked can be obtained. The data contains the number and percentage of how the offender files closed during the last six fiscal years. On the left-hand side of the document you will see the fiscal year followed by an (N=\_). The "N=" represents the total number of offender files closed during that fiscal year. The last bar on the third chart represents where the 20% targeted revocation reduction lies when comparing to FY06 numbers.