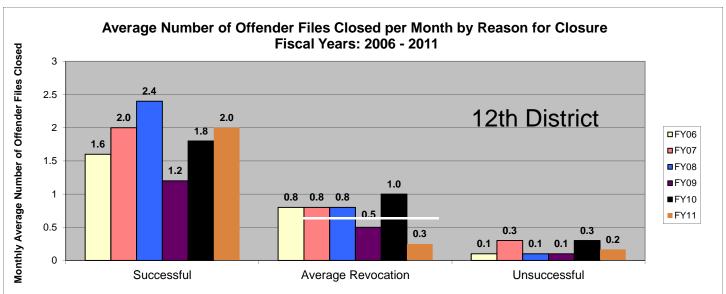

# SECTION V: Average Number of Offender Files Closed per Month by Reason for Closure Fiscal Years 2006 – 2011

The data in Section V shows the average number of offender files closed per month, which is represented by the black numbers above each bar, for the last six fiscal years. Please note that all revocations are lumped together. There is no "Other" category. The chart below the graph provides the total number of closed offender files by each category for the last six fiscal years. These numbers match the numbers from Section I of this report. At the bottom of each graph, there is some text; please note that the number in bold is where the 20% reduction would lie (when compared to FY06). A black (or white) line is drawn across the revocation section; this indicates where the 20% reduction is. Any bar that falls at or beneath the line has met the 20% revocation reduction. There are two agencies listed per page. Information was pulled from the Court Case Sentencing Activity Report which was run on 7/12/11 at 7:38:12 AM.