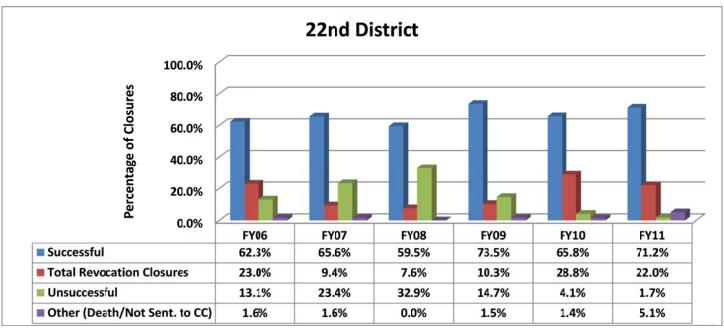

### SECTION I: Number and Percentage of Community Corrections Closed Offender Files by Reason for Closure for Fiscal Years 2006 – 2011

The first section of data consists of the closed offender files by termination reason for fiscal years 2006 thru 2011 for each agency and statewide (pages 6 - 37). For this data set, a file is defined as a court case assigned to a specific offender. In any agency's jurisdiction, an offender may have multiple cases ("files") that close within the time frame. In that event, the case closure reasons are weighted so that an offender is only counted once, and an accurate count of offenders who are successful or revoked can be obtained. The data contains the number and percentage of how the offender files closed during the last six fiscal years. On the left-hand side of the document you will see the fiscal year followed by an (N=\_). The "N=" represents the total number of offender files closed during that fiscal year. The last bar on the third chart represents where the 20% targeted revocation reduction lies when comparing to FY06 numbers.

All information included in Section I was pulled from the Court Case Sentencing Activity Report which was run on 7/12/11 at 7:38:12 AM.