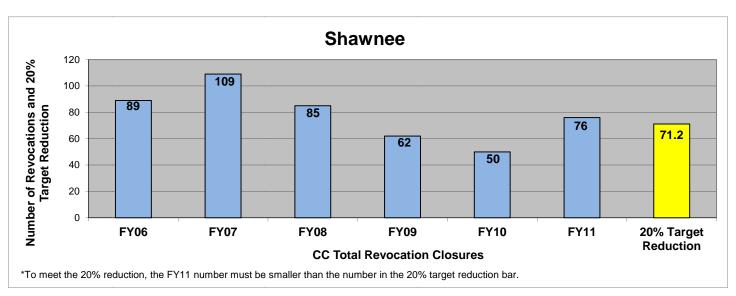

, and an accurate count of offenders who are successful or revoked can be obtained. The data contains the number and percentage of how the offender files closed during the last six fiscal years. On the left-hand side of the document you will see the fiscal year followed by an (N=\_). The "N=" represents the total number of offender files closed during that fiscal year. The last bar on the third chart represents where the 20% targeted revocation reduction lies when comparing to FY06 numbers.

All information included in Section I was pulled from the Court Case Sentencing Activity Report which was run on 7/12/11 at 7:38:12 AM.

































































































































































































# SECTION II: Number and Percentage of Community Corrections Offender Files Closed in FY 2011 by Agency and Reason for Closures

The data in Section II is a one page snap-shot of how offender files closed in fiscal year 2011. The numbers and percentages match Section I numbers in this report. Information was pulled from the Court Case Sentencing Activity Report which was run on 7/12/11 at 7:38:12 AM.

# Number and Percentage of Community Corrections Offender Files Closed in FY 2011 by Agency and Reason for Closure

|                           |                         |                   | Dy                             | Age                | iicy a                         | nu r                        | Ceasul                         | 1 101