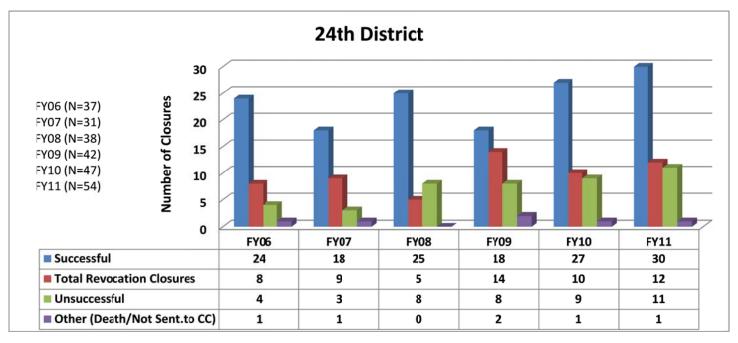

### SECTION I: Number and Percentage of Community Corrections Closed Offender Files by Reason for Closure for Fiscal Years 2006 – 2011

The first section of data consists of the closed offender files by termination reason for fiscal years 2006 thru 2011 for each agency and statewide (pages 6 - 37). For this data set, a file is defined as a court case assigned to a specific offender. In any agency's jurisdiction, an offender may have multiple cases ("files") that close within the time frame. In that event, the case closure reasons are weighted so that an offender is only counted once, and an accurate count of offenders who are successful or revoked can be obtained. The data contains the number and percentage of how the offender files closed during the last six fiscal years. On the left-hand side of the document you will see the fiscal year followed by an (N=\_). The "N=" represents the total number of offender files closed during that fiscal year. The last bar on the third chart represents where the 20% targeted revocation reduction lies when comparing to FY06 numbers.

All information included in Section I was pulled from the Court Case Sentencing Activity Report which was run on 7/12/11 at 7:38:12 AM.