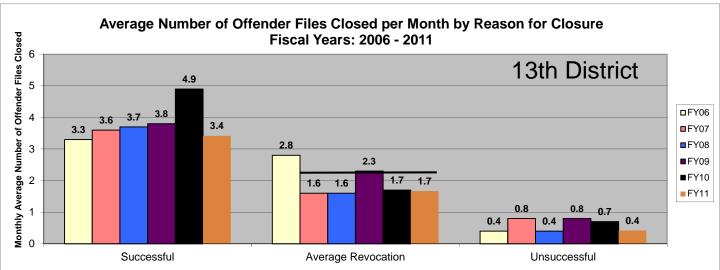

# SECTION V: Average Number of Offender Files Closed per Month by Reason for Closure Fiscal Years 2006 – 2011

The data in Section V shows the average number of offender files closed per month, which is represented by the black numbers above each bar, for the last six fiscal years. Please note that all revocations are lumped together. There is no "Other" category. The chart below the graph provides the total number of closed offender files by each category for the last six fiscal years. These numbers match the numbers from Section I of this report. At the bottom of each graph, there is some text; please note that the number in bold is where the 20% reduction would lie (when compared to FY06). A black (or white) line is drawn across the revocation section; this indicates where the 20% reduction is. Any bar that falls at or beneath the line has met the 20% revocation reduction. There are two agencies listed per page. Information was pulled from the Court Case Sentencing Activity Report which was run on 7/12/11 at 7:38:12 AM.