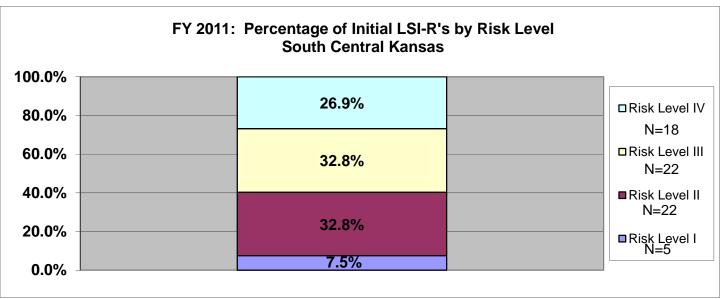

FY11 | 2926       | 1738    | 478          |

## SECTION VI: Percentage of Initial LSIR-R's by Risk Level for Fiscal Year 2011 All Agencies & Statewide

The information included in Section VI provides a breakdown of initially assigned risk levels. On the right-hand side of each chart there is an "N=", this is the number of offenders who scored at that risk level. The data only includes fiscal year 2011. The information shows the number and percentage of offenders in each supervision level based upon the initial LSIR assessment. There are three agencies listed per page. Data was exported from the LSIR Flat View file within TOADS. The search criterion was for Assessment Dates between 7/1/2010 and 6/30/2011 and for Pre-Sentence/Initial LSIRs.

























































#### **SECTION VII: FY2011 LSI-R Data**

The last section contains discharge LSI-R data for offenders whose supervision was terminated during fiscal year 2011. The data lists each agency and statewide, and provides the number and percentage of offenders who scored Very Low, Low, Moderate, High, and Very High by LSI-R domain (all 10 domains) by each termination reason. This does not lump revocations together. Please note that offenders who were Not Sentenced to CC (N=94), who Died (N=47), or who had no discharge assessment score (N=529) were not included in this data. This data was pulled from running the SB14 Planning Report (designed by Lori Allison) with the search criterion of 7/1/2010 - 6/30/2011.

TermRsn \* Criminal History Domain

|                                |