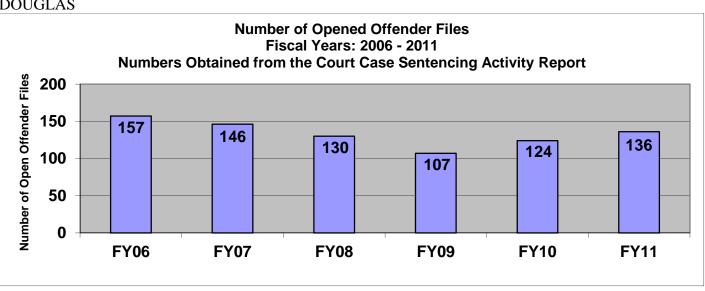

#### **DOUGLAS**

#### SECTION III: Number of Opened Offender Files for Fiscal Years 2006 – 2011 by Agency and Statewide

The third section of data contains the total number of offender files opened during fiscal years 2006 thru 2011 for each agency and statewide. A file is defined as a court case assigned to a specific offender. A file is opened when a new court case record is created due to a new sentence to community corrections or when an offender is assigned to community corrections in the pre-sentence state under SB123 legislation. Please note there are three agencies per page. Information was pulled from the Court Case Sentencing Activity Report which was run on 7/12/11 at 7:38:12 AM.