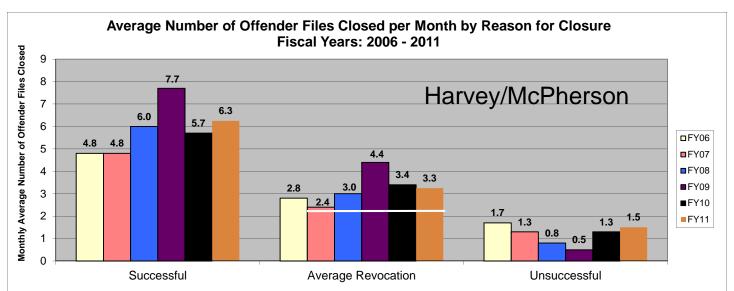

#### HARVEY/MCPHERSON

# SECTION V: Average Number of Offender Files Closed per Month by Reason for Closure Fiscal Years 2006 – 2011

The data in Section V shows the average number of offender files closed per month, which is represented by the black numbers above each bar, for the last six fiscal years. Please note that all revocations are lumped together. There is no "Other" category. The chart below the graph provides the total number of closed offender files by each category for the last six fiscal years. These numbers match the numbers from Section I of this report. At the bottom of each graph, there is some text; please note that the number in bold is where the 20% reduction would lie (when compared to FY06). A black (or white) line is drawn across the revocation section; this indicates where the 20% reduction is. Any bar that falls at or beneath the line has met the 20% revocation reduction. There are two agencies listed per page. Information was pulled from the Court Case Sentencing Activity Report which was run on 7/12/11 at 7:38:12 AM.

\*The line across the Average Revocation closure reason represents where the 20% reduction lies. Any bar that falls at or beneath this line means the agency met the 20% targeted reduction when compared to FY06 numbers. (20% Reducation= **3.4**) Numbers are pulled from the Court Case Sentencing Activity Report from TOADS.