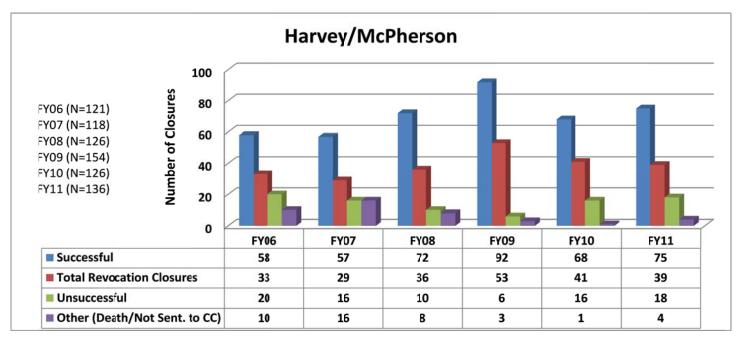

#### HARVEY/MCPHERSON

### SECTION I: Number and Percentage of Community Corrections Closed Offender Files by Reason for Closure for Fiscal Years 2006 – 2011

The first section of data consists of the closed offender files by termination reason for fiscal years 2006 thru 2011 for each agency and statewide (pages 6 - 37). For this data set, a file is defined as a court case assigned to a specific offender. In any agency's jurisdiction, an offender may have multiple cases ("files") that close within the time frame. In that event, the case closure reasons are weighted so that an offender is only counted once, and an accurate count of offenders who are successful or revoked can be obtained. The data contains the number and percentage of how the offender files closed during the last six fiscal years. On the left-hand side of the document you will see the fiscal year followed by an (N=\_). The "N=" represents the total number of offender files closed during that fiscal year. The last bar on the third chart represents where the 20% targeted revocation reduction lies when comparing to FY06 numbers.