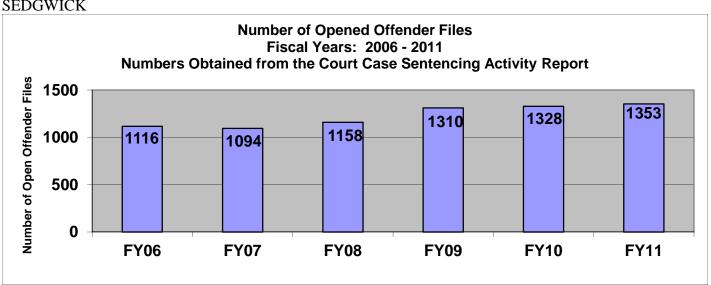

#### SECTION III: Number of Opened Offender Files for Fiscal Years 2006 – 2011 by Agency and Statewide

The third section of data contains the total number of offender files opened during fiscal years 2006 thru 2011 for each agency and statewide. A file is defined as a court case assigned to a specific offender. A file is opened when a new court case record is created due to a new sentence to community corrections or when an offender is assigned to community corrections in the pre-sentence state under SB123 legislation. Please note there are three agencies per page. Information was pulled from the Court Case Sentencing Activity Report which was run on 7/12/11 at 7:38:12 AM.