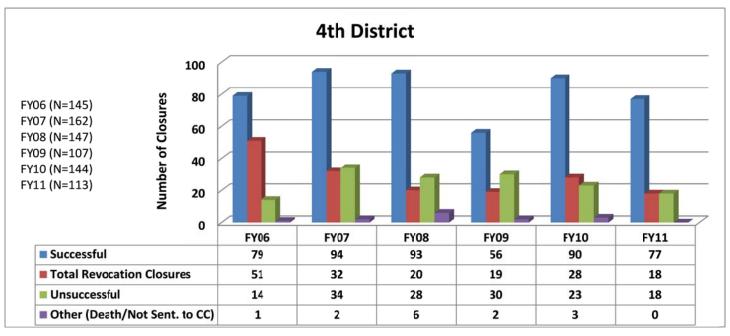

### SECTION I: Number and Percentage of Community Corrections Closed Offender Files by Reason for Closure for Fiscal Years 2006 – 2011

The first section of data consists of the closed offender files by termination reason for fiscal years 2006 thru 2011 for each agency and statewide (pages 6 - 37). For this data set, a file is defined as a court case assigned to a specific offender. In any agency's jurisdiction, an offender may have multiple cases ("files") that close within the time frame. In that event, the case closure reasons are weighted so that an offender is only counted once, and an accurate count of offenders who are successful or revoked can be obtained. The data contains the number and percentage of how the offender files closed during the last six fiscal years. On the left-hand side of the document you will see the fiscal year followed by an (N=\_). The "N=" represents the total number of offender files closed during that fiscal year. The last bar on the third chart represents where the 20% targeted revocation reduction lies when comparing to FY06 numbers.

All information included in Section I was pulled from the Court Case Sentencing Activity Report which was run on 7/12/11 at 7:38:12 AM.

# 4<sup>th</sup> District

6<sup>th</sup> District

8<sup>th</sup> District

11<sup>th</sup> District