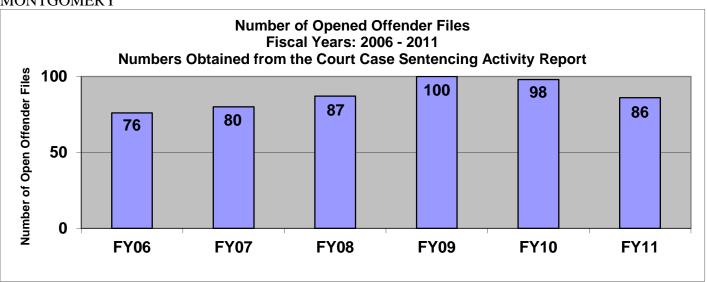

#### SECTION III: Number of Opened Offender Files for Fiscal Years 2006 – 2011 by Agency and Statewide

The third section of data contains the total number of offender files opened during fiscal years 2006 thru 2011 for each agency and statewide. A file is defined as a court case assigned to a specific offender. A file is opened when a new court case record is created due to a new sentence to community corrections or when an offender is assigned to community corrections in the pre-sentence state under SB123 legislation. Please note there are three agencies per page. Information was pulled from the Court Case Sentencing Activity Report which was run on 7/12/11 at 7:38:12 AM.

#### **MONTGOMERY**