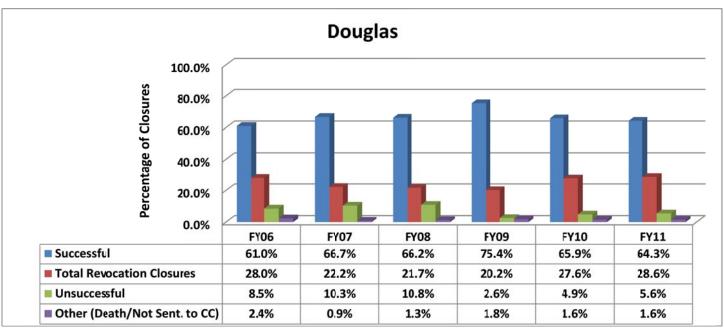

#### **DOUGLAS**

### SECTION I: Number and Percentage of Community Corrections Closed Offender Files by Reason for Closure for Fiscal Years 2006 – 2011

The first section of data consists of the closed offender files by termination reason for fiscal years 2006 thru 2011 for each agency and statewide (pages 6 - 37). For this data set, a file is defined as a court case assigned to a specific offender. In any agency's jurisdiction, an offender may have multiple cases ("files") that close within the time frame. In that event, the case closure reasons are weighted so that an offender is only counted once, and an accurate count of offenders who are successful or revoked can be obtained. The data contains the number and percentage of how the offender files closed during the last six fiscal years. On the left-hand side of the document you will see the fiscal year followed by an (N=\_). The "N=" represents the total number of offender files closed during that fiscal year. The last bar on the third chart represents where the 20% targeted revocation reduction lies when comparing to FY06 numbers.