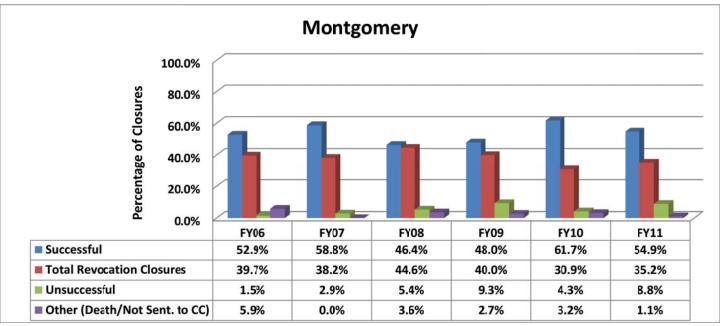

### SECTION I: Number and Percentage of Community Corrections Closed Offender Files by Reason for Closure for Fiscal Years 2006 – 2011

The first section of data consists of the closed offender files by termination reason for fiscal years 2006 thru 2011 for each agency and statewide (pages 6 - 37). For this data set, a file is defined as a court case assigned to a specific offender. In any agency's jurisdiction, an offender may have multiple cases ("files") that close within the time frame. In that event, the case closure reasons are weighted so that an offender is only counted once, and an accurate count of offenders who are successful or revoked can be obtained. The data contains the number and percentage of how the offender files closed during the last six fiscal years. On the left-hand side of the document you will see the fiscal year followed by an (N=\_). The "N=" represents the total number of offender files closed during that fiscal year. The last bar on the third chart represents where the 20% targeted revocation reduction lies when comparing to FY06 numbers.

#### **MONTGOMERY**