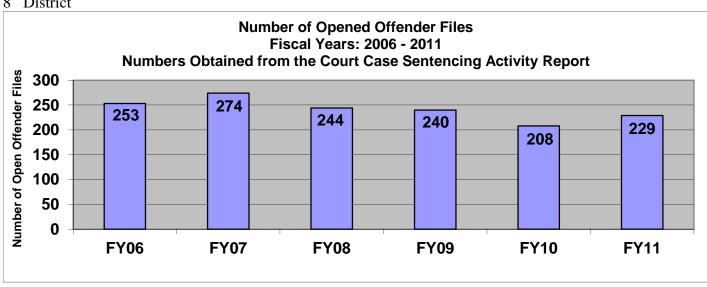

#### SECTION III: Number of Opened Offender Files for Fiscal Years 2006 – 2011 by Agency and Statewide

The third section of data contains the total number of offender files opened during fiscal years 2006 thru 2011 for each agency and statewide. A file is defined as a court case assigned to a specific offender. A file is opened when a new court case record is created due to a new sentence to community corrections or when an offender is assigned to community corrections in the pre-sentence state under SB123 legislation. Please note there are three agencies per page. Information was pulled from the Court Case Sentencing Activity Report which was run on 7/12/11 at 7:38:12 AM.