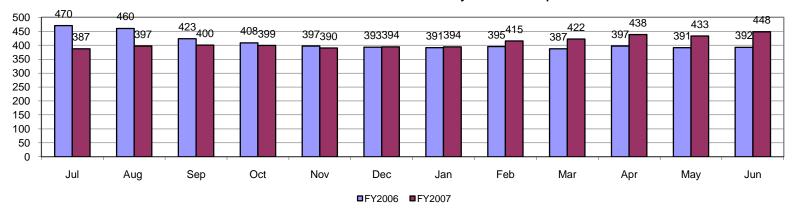

KANSAS

JUVENILE JUSTICE AUTHORITY

Statewide in FY07, seven out of twelve months (58%) have seen more JCF admissions than releases. August had the greatest number of youth admissions. The statewide month end population for June 2007 (448) is 12.5% greater than the the month end population of June 2006 (392).

| Statewide JCF Activity Summary | Jul | Aug | Sep | Oct | Nov | Dec | Jan | Feb | Mar | Apr | May | Jun | Total | FY07 Avg. |
|--------------------------------|-----|-----|-----|-----|-----|-----|-----|-----|-----|-----|-----|-----|-------|-----------|
| JCF Admissions                 | 34  | 54  | 38  | 48  | 41  | 46  | 36  | 53  | 43  | 48  | 47  | 47  | 535   | 44.6      |
| JCF Releases                   | 44  | 40  | 35  | 49  | 50  | 42  | 36  | 32  | 36  | 32  | 52  | 32  | 480   | 40.0      |
| Month End Population           | 387 | 397 | 400 | 399 | 390 | 394 | 394 | 415 | 422 | 438 | 433 | 448 | N/A   | 409.8     |

## **Statewide JCF Month End Population**

The month end population was stable ranging from 387 to 400 in the first 7 months of FY 2007. A continual increase in the number of youth placed in JCF began in November 2006. The current JCF population (June 30, 2007) is 14.2% higher than it was at the beginning of FY07 (July 31, 2006).

#### Statewide Juvenile Correctional Facility Month End Population

Monthly Summary page 2 of 10

|                                                   |       |        | Fisca   | ıl Year Flashback        |
|---------------------------------------------------|-------|--------|---------|--------------------------|
|                                                   | Censu | ıs Eve | nts: Av | verage Monthly Frequency |
| _                                                 | Fra   |        | / /     |                          |
| New commitments                                   | 30    | 26.4   | 30.6    |                          |
| Return due to Technical Violations of conditional |       |        |         |                          |
| Release                                           | 11    | 12.5   | 11.2    |                          |
| Return due to new crime while on conditional      |       |        |         |                          |
| release                                           | 1     | 1.4    | 2.5     |                          |
| Return from Discharge with new adjudication       | 0     | 0.4    | 0.3     |                          |
| Other Admission Reason                            | 0     | 0.0    | 0.0     |                          |
| Total Entries into JCF                            | 42    | 40.8   | 44.6    |                          |
| Conditional Releases                              | 42    | 47.4   | 38.2    |                          |
| Direct Discharges                                 | 1     | 1.1    | 1.8     |                          |
| Total Exits from JCF                              | 43    | 48.5   | 40.0    |                          |