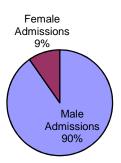

serve out their sentence at either the KJCC location in Topeka, Larned JCF or Atchison JCF. Atchison JCF primarily serves youth age 15.5 and younger. Beloit JCF is the only facility that receives female admissions and is the RDU for females.

#### FY2007 JCF Admission by Gender

|                                | Atchison | Beloit | KJCC  | Larned | All JCF |
|--------------------------------|----------|--------|-------|--------|---------|
| FY 07 Average Daily Population | 43.0     | 27.7   | 229.0 | 107.9  | 407.7   |