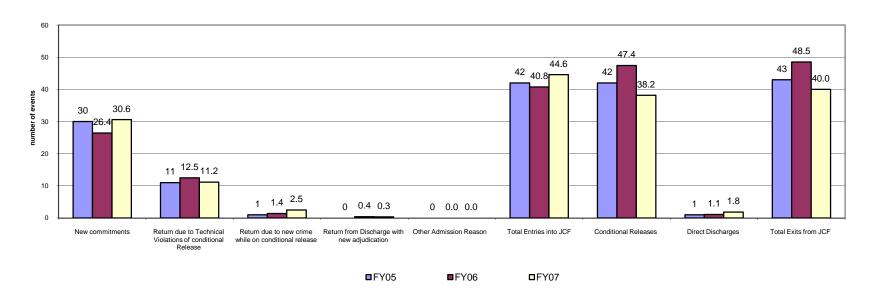

#### Statewide Juvenile Correctional Facility Month End Population

Monthly Summary page 2 of 10

|                                                   |       |        | Fisca   | ıl Year Flashback        |
|---------------------------------------------------|-------|--------|---------|--------------------------|
|                                                   | Censu | ıs Eve | nts: Av | verage Monthly Frequency |
| _                                                 | Fra   |        | / /     |                          |
| New commitments                                   | 30    | 26.4   | 30.6    |                          |
| Return due to Technical Violations of conditional |       |        |         |                          |
| Release                                           | 11    | 12.5   | 11.2    |                          |
| Return due to new crime while on conditional      |       |        |         |                          |
| release                                           | 1     | 1.4    | 2.5     |                          |
| Return from Discharge with new adjudication       | 0     | 0.4    | 0.3     |                          |
| Other Admission Reason                            | 0     | 0.0    | 0.0     |                          |
| Total Entries into JCF                            | 42    | 40.8   | 44.6    |                          |
| Conditional Releases                              | 42    | 47.4   | 38.2    |                          |
| Direct Discharges                                 | 1     | 1.1    | 1.8     |                          |
| Total Exits from JCF                              | 43    | 48.5   | 40.0    |                          |

Statewide Avg. JCF Census # Events Across Years

Monthly Summary page 3 of 10