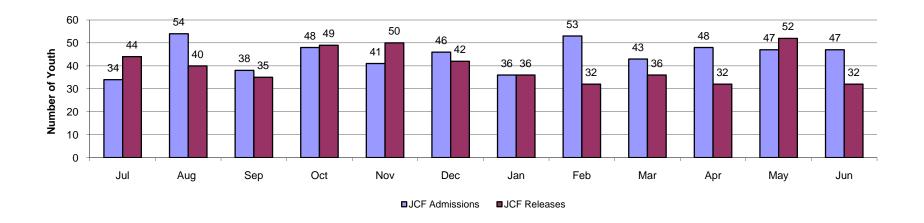

KANSAS

JUVENILE JUSTICE AUTHORITY

Statewide in FY07, seven out of twelve months (58%) have seen more JCF admissions than releases. August had the greatest number of youth admissions. The statewide month end population for June 2007 (448) is 12.5% greater than the the month end population of June 2006 (392).

| Statewide JCF Activity Summary | Jul | Aug | Sep | Oct | Nov | Dec | Jan | Feb | Mar | Apr | May | Jun | Total | FY07 Avg. |
|--------------------------------|-----|-----|-----|-----|-----|-----|-----|-----|-----|-----|-----|-----|-------|-----------|
| JCF Admissions                 | 34  | 54  | 38  | 48  | 41  | 46  | 36  | 53  | 43  | 48  | 47  | 47  | 535   | 44.6      |
| JCF Releases                   | 44  | 40  | 35  | 49  | 50  | 42  | 36  | 32  | 36  | 32  | 52  | 32  | 480   | 40.0      |
| Month End Population           | 387 | 397 | 400 | 399 | 390 | 394 | 394 | 415 | 422 | 438 | 433 | 448 | N/A   | 409.8     |

#### Statewide JCF Admissions and Releases FY07

Monthly Summary page 1 of 10