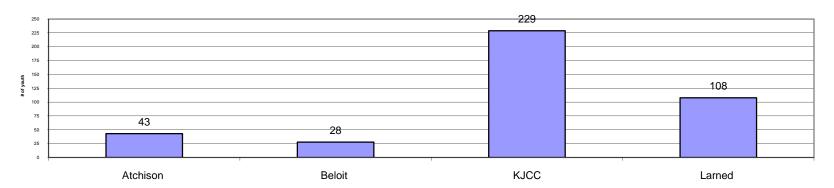

#### FY2007 JCF Admission by Gender

|                                | Atchison | Beloit | KJCC  | Larned | All JCF |
|--------------------------------|----------|--------|-------|--------|---------|
| FY 07 Average Daily Population | 43.0     | 27.7   | 229.0 | 107.9  | 407.7   |