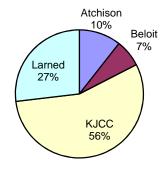

# Fiscal Year 2007 Average: Youth JCF Placement Distribution

#### FY2007 JCF Admission by Gender

|                                | Atchison | Beloit | KJCC  | Larned | All JCF |
|--------------------------------|----------|--------|-------|--------|---------|
| FY 07 Average Daily Population | 43.0     | 27.7   | 229.0 | 107.9  | 407.7   |